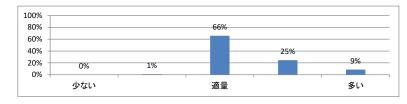

## Q1. 講義全体のレベルは適切でしたか(平均:3.2)



#### Q2. 講義全体を平均すると、進み具合(スピード)はどうでしたか (平均:3.2)



#### Q3. 講義全体の学習内容の量はどうでしたか(平均:3.3)



## Q4. 講義全体の流れはどうでしたか (平均:3.2)



#### Q5. 講義の資料の内容はどうでしたか(平均:3.1)



# 令和5年度 第4学年臨床医学Ⅱ「眼・視覚系」講義アンケート

## Q1. 講義全体のレベルは適切でしたか(平均:3.3)



#### Q2. 講義全体を平均すると、進み具合(スピード)はどうでしたか (平均:3.3)



#### Q3. 講義全体の学習内容の量はどうでしたか(平均:3.4)



## Q4. 講義全体の流れはどうでしたか (平均:3.6)



#### Q5. 講義の資料の内容はどうでしたか (平均:3.5)



## 令和5年度 第4学年臨床医学Ⅱ「精神系」講義アンケート

## Q1. 講義全体のレベルは適切でしたか(平均:3.2)



#### Q2. 講義全体を平均すると、進み具合(スピード)はどうでしたか (平均:3.1)



## Q3. 講義全体の学習内容の量はどうでしたか(平均:3.2)



## Q4. 講義全体の流れはどうでしたか (平均:3.4)



#### Q5. 講義の資料の内容はどうでしたか(平均:3.4)



# 令和5年度 第4学年臨床医学Ⅱ「運動器(筋骨格)系」講義アンケート

## Q1. 講義全体のレベルは適切でしたか(平均:3.2)



## Q2. 講義全体を平均すると、進み具合(スピード)はどうでしたか (平均:3.2)



#### Q3. 講義全体の学習内容の量はどうでしたか(平均:3.4)



#### Q4. 講義全体の流れはどうでしたか(平均:3.5)



#### Q5. 講義の資料の内容はどうでしたか (平均:3.2)



## Q6. 運動器のテキストは活用しましたか(平均:3.0)



# 令和5年度 第4学年臨床医学Ⅱ 「症候・病態からのアプローチ」講義アンケート

## Q1. 講義全体のレベルは適切でしたか(平均:3.1)



#### Q2. 講義全体を平均すると、進み具合(スピード)はどうでしたか (平均:3.2)



## Q3. 講義全体の学習内容の量はどうでしたか(平均:3.4)



#### Q4. 講義全体の流れはどうでしたか (平均:3.4)



#### Q5. 講義の資料の内容はどうでしたか (平均:3.5)



## Q6. PBLは症候・病態からのアプローチを学習するうえでどうでしたか (平均:3.7)



## 令和5年度 第4学年「基本的診療知識・技能」講義アンケート

## Q1. 講義全体のレベルは適切でしたか(平均:3.2)



#### Q2. 講義全体を平均すると、進み具合(スピード)はどうでしたか (平均:3.2)



#### Q3. 講義全体の学習内容の量はどうでしたか(平均:3.4)



## Q4. 講義全体の流れはどうでしたか (平均:3.3)



#### Q5. 講義のテキスト(資料)の内容はどうでしたか (平均:3.3)