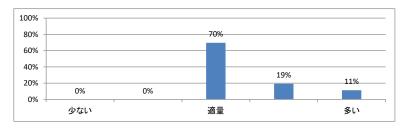

## Q1. 講義全体のレベルは適切でしたか(平均:3.2)



#### Q2. 講義全体を平均すると、進み具合(スピード)はどうでしたか (平均:3.2)



#### Q3. 講義全体の学習内容の量はどうでしたか(平均:3.3)



## Q4. 講義全体の流れはどうでしたか (平均:3.4)



#### Q5. 講義の資料の内容はどうでしたか(平均:3.3)



# 令和5年度 第4学年臨床医学Ⅱ「耳鼻・咽喉・口腔系」講義アンケート

## Q1. 講義全体のレベルは適切でしたか(平均:3.1)



## Q2. 講義全体を平均すると、進み具合(スピード)はどうでしたか (平均:3.1)



## Q3. 講義全体の学習内容の量はどうでしたか(平均:3.2)



## Q4. 講義全体の流れはどうでしたか (平均:3.6)



#### Q5. 講義の資料の内容はどうでしたか (平均:3.6)



## 令和5年度 第4学年臨床医学Ⅱ「麻酔」講義アンケート

## Q1. 講義全体のレベルは適切でしたか(平均:3.2)



#### Q2. 講義全体を平均すると、進み具合(スピード)はどうでしたか (平均:3.2)



#### Q3. 講義全体の学習内容の量はどうでしたか(平均:3.3)



## Q4. 講義全体の流れはどうでしたか (平均:3.2)



#### Q5. 講義の資料の内容はどうでしたか(平均:3.1)



# 令和5年度 第4学年臨床医学Ⅱ「眼・視覚系」講義アンケート

## Q1. 講義全体のレベルは適切でしたか(平均:3.3)



#### Q2. 講義全体を平均すると、進み具合(スピード)はどうでしたか (平均:3.3)



#### Q3. 講義全体の学習内容の量はどうでしたか(平均:3.4)



## Q4. 講義全体の流れはどうでしたか (平均:3.6)



#### Q5. 講義の資料の内容はどうでしたか (平均:3.5)



## 令和5年度 第4学年臨床医学Ⅱ「精神系」講義アンケート

## Q1. 講義全体のレベルは適切でしたか(平均:3.2)



#### Q2. 講義全体を平均すると、進み具合(スピード)はどうでしたか (平均:3.1)



## Q3. 講義全体の学習内容の量はどうでしたか(平均:3.2)



## Q4. 講義全体の流れはどうでしたか (平均:3.4)



#### Q5. 講義の資料の内容はどうでしたか(平均:3.4)



# 令和5年度 第4学年臨床医学Ⅱ「運動器(筋骨格)系」講義アンケート

## Q1. 講義全体のレベルは適切でしたか(平均:3.2)



## Q2. 講義全体を平均すると、進み具合(スピード)はどうでしたか (平均:3.2)



#### Q3. 講義全体の学習内容の量はどうでしたか(平均:3.4)



#### Q4. 講義全体の流れはどうでしたか(平均:3.5)



#### Q5. 講義の資料の内容はどうでしたか (平均:3.2)



## Q6. 運動器のテキストは活用しましたか(平均:3.0)



# 令和5年度 第4学年臨床医学Ⅱ 「症候・病態からのアプローチ」講義アンケート

## Q1. 講義全体のレベルは適切でしたか(平均:3.1)



#### Q2. 講義全体を平均すると、進み具合(スピード)はどうでしたか (平均:3.2)



## Q3. 講義全体の学習内容の量はどうでしたか(平均:3.4)



#### Q4. 講義全体の流れはどうでしたか (平均:3.4)



#### Q5. 講義の資料の内容はどうでしたか (平均:3.5)



##