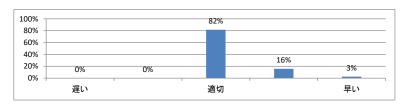

:3.6)



## 令和5年度 第4学年臨床医学Ⅱ「麻酔」講義アンケート

## Q1. 講義全体のレベルは適切でしたか(平均:3.2)



#### Q2. 講義全体を平均すると、進み具合(スピード)はどうでしたか (平均:3.2)



#### Q3. 講義全体の学習内容の量はどうでしたか(平均:3.3)



## Q4. 講義全体の流れはどうでしたか (平均:3.2)



#### Q5. 講義の資料の内容はどうでしたか(平均:3.1)



# 令和5年度 第4学年臨床医学Ⅱ「眼・視覚系」講義アンケート

## Q1. 講義全体のレベルは適切でしたか(平均:3.3)



#### Q2. 講義全体を平均すると、進み具合(スピード)はどうでしたか (平均:3.3)



#### Q3. 講義全体の学習内容の量はどうでしたか(平均:3.4)



## Q4. 講義全体の流れはどうでしたか (平均:3.6)



#### Q5. 講義の資料の内容はどうでしたか (平均:3.5)



## 令和5年度 第4学年臨床医学Ⅱ「精神系」講義アンケート

## Q1. 講義全体のレベルは適切でしたか(平均:3.2)



#### Q2. 講義全体を平均すると、進み具合(スピード)はどうでしたか (平均:3.1)



## Q3. 講義全体の学習内容の量はどうでしたか(平均:3.2)



## Q4. 講義全体の流れはどうでしたか (平均:3.4)



#### Q5. 講義の資料の内容はどうでしたか(平均:3.4)



# 令和5年度 第4学年臨床医学Ⅱ「運動器(筋骨格)系」講義アンケート

## Q1. 講義全体のレベルは適切でしたか(平均:3.2)



## Q2. 講義全体を平均すると、進み具合(スピード)はどうでしたか (平均:3.2)



#### Q3. 講義全体の学習内容の量はどうでしたか(平均:3.4)



#### Q4. 講義全体の流れはどうでしたか(平均:3.5)



#### Q5. 講義の資料の内容はどうでしたか (平均:3.2)



## Q6. 運動器のテキストは活用しましたか(平均:3.0)



# 令和5年度 第4学年臨床医学Ⅱ 「症候・病態からのアプローチ」講義アンケート

## Q1. 講義全体のレベルは適切でしたか(平均:3.1)



#### Q2. 講義全体を平均すると、進み具合(スピード)はどうでしたか (平均:3.2)



## Q3. 講義全体の学習内容の量はどうでしたか(平均:3.4)



#### Q4. 講義全体の流れはどうでしたか (平均:3.4)



#### Q5. 講義の資料の内容はどうでしたか (平均:3.5)



## Q6. PBLは症候・病態からのアプローチを学習するうえでどうでしたか (平均:3.7)



## 令和5年度 第4学年「基本的診療知識・技能」講義アンケート

## Q1. 講義全体のレベルは適切でしたか(平均:3.2)



#### Q2. 講義全体を平均すると、進み具合(スピード)はどうでしたか (平均:3.2)



#### Q3. 講義全体の学習内容の量はどうでしたか(平均:3.4)



## Q4. 講義全体の流れはどうでしたか (平均:3.3)



#### Q5. 講義のテキスト(資料)の内容はどうでしたか (平均:3.3)