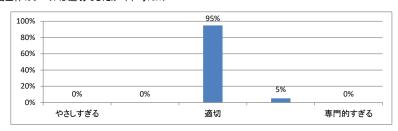

## 令和5年度 第4学年「医学英語Ⅳ」講義アンケート

## Q1. 講義全体のレベルは適切でしたか(平均:3.1)



#### Q2. 講義全体を平均すると、進み具合(スピード)はどうでしたか (平均:3.0)



#### Q3. 講義全体の学習内容の量はどうでしたか(平均:3.1)



## Q4. 講義全体の流れはどうでしたか (平均:3.4)



#### Q5. 講義の資料の内容はどうでしたか (平均:3.3)



# 令和5年度 第4学年「医療プロフェッショナリズムⅢ」講義アンケート

## Q1. 講義全体のレベルは適切でしたか(平均:3.1)



#### Q2. 講義全体を平均すると、進み具合(スピード)はどうでしたか (平均:3.1)



#### Q3. 講義全体の学習内容の量はどうでしたか(平均:3.1)



## Q4. 講義全体の流れはどうでしたか (平均:3.3)



#### Q5. 講義のテキスト(資料)の内容はどうでしたか(平均:3.3)



# 令和5年度 第4学年「医療安全I」講義アンケート

## Q1. 講義全体のレベルは適切でしたか(平均:3.1)



#### Q2. 講義全体を平均すると、進み具合(スピード)はどうでしたか (平均:3.1)



#### Q3. 講義全体の学習内容の量はどうでしたか(平均:3.1)



## Q4. 講義全体の流れはどうでしたか (平均:3.4)



#### Q5. 講義のテキスト(資料)の内容はどうでしたか (平均:3.4)



## 令和5年度 第4学年「情報科学Ⅲ」講義アンケート

## Q1. 講義全体のレベルは適切でしたか(平均:3.1)



#### Q2. 講義全体を平均すると、進み具合(スピード)はどうでしたか (平均:3.1)



#### Q3. 講義全体の学習内容の量はどうでしたか(平均:3.1)



## Q4. 講義全体の流れはどうでしたか