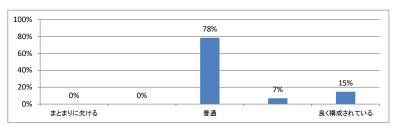

## 令和5年度 第4学年「医学英語Ⅳ」講義アンケート

## Q1. 講義全体のレベルは適切でしたか(平均:3.1)



#### Q2. 講義全体を平均すると、進み具合(スピード)はどうでしたか (平均:3.0)



#### Q3. 講義全体の学習内容の量はどうでしたか(平均:3.1)



## Q4. 講義全体の流れはどうでしたか (平均:3.4)



#### Q5. 講義の資料の内容はどうでしたか (平均:3.3)



# 令和5年度 第4学年「医療プロフェッショナリズムⅢ」講義アンケート

## Q1. 講義全体のレベルは適切でしたか(平均:3.1)



#### Q2. 講義全体を平均すると、進み具合(スピード)はどうでしたか (平均:3.1)



#### Q3. 講義全体の学習内容の量はどうでしたか(平均:3.1)



## Q4. 講義全体の流れはどうでしたか (平均:3.3)



#### Q5. 講義のテキスト(資料)の内容はどうでしたか(平均:3.3)



# 令和5年度 第4学年「医療安全I」講義アンケート

## Q1. 講義全体のレベルは適切でしたか(平均:3.1)



#### Q2. 講義全体を平均すると、進み具合(スピード)はどうでしたか (平均:3.1)



#### Q3. 講義全体の学習内容の量はどうでしたか(平均:3.1)



## Q4. 講義全体の流れはどうでしたか (平均:3.4)



#### Q5. 講義のテキスト(資料)の内容はどうでしたか (平均:3.4)



## 令和5年度 第4学年「情報科学Ⅲ」講義アンケート

## Q1. 講義全体のレベルは適切でしたか(平均:3.1)



#### Q2. 講義全体を平均すると、進み具合(スピード)はどうでしたか (平均:3.1)



#### Q3. 講義全体の学習内容の量はどうでしたか(平均:3.1)



## Q4. 講義全体の流れはどうでしたか (平均:3.3)



#### Q5. 講義のテキスト(資料)の内容はどうでしたか (平均:3.3)



## 令和5年度 第4学年「医学・医療と社会Ⅱ」講義アンケート

## Q1. 講義全体のレベルは適切でしたか(平均:3.2)



#