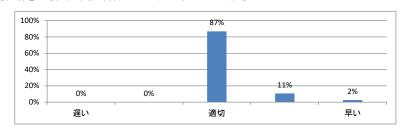

(平均:3.4)



## 令和5年度 第4学年「情報科学Ⅲ」講義アンケート

## Q1. 講義全体のレベルは適切でしたか(平均:3.1)



#### Q2. 講義全体を平均すると、進み具合(スピード)はどうでしたか (平均:3.1)



#### Q3. 講義全体の学習内容の量はどうでしたか(平均:3.1)



## Q4. 講義全体の流れはどうでしたか (平均:3.3)



#### Q5. 講義のテキスト(資料)の内容はどうでしたか (平均:3.3)



## 令和5年度 第4学年「医学・医療と社会Ⅱ」講義アンケート

## Q1. 講義全体のレベルは適切でしたか(平均:3.2)



#### Q2. 講義全体を平均すると、進み具合(スピード)はどうでしたか (平均:3.3)



#### Q3. 講義全体の学習内容の量はどうでしたか(平均:3.7)



## Q4. 講義全体の流れはどうでしたか (平均:3.6)



#### Q5. 講義の資料の内容はどうでしたか (平均:3.5)



# 令和5年度 第4学年「法医学」講義アンケート

## Q1. 講義全体のレベルは適切でしたか(平均:3.2)



#### Q2. 講義全体を平均すると、進み具合(スピード)はどうでしたか (平均:3.1)



#### Q3. 講義全体の学習内容の量はどうでしたか(平均:3.2)



## Q4. 講義全体の流れはどうでしたか (平均:3.5)



#### Q5. 講義の資料の内容はどうでしたか(平均:3.3)



# 令和5年度 第4学年臨床医学Ⅱ「皮膚系」講義アンケート

## Q1. 講義全体のレベルは適切でしたか(平均:3.2)



#### Q2. 講義全体を平均すると、進み具合(スピード)はどうでしたか (平均:3.2)



#### Q3. 講義全体の学習内容の量はどうでしたか(平均:3.3)



## Q4. 講義全体の流れはどうでしたか (平均:3.4)



#### Q5. 講義の資料の内容はどうでしたか(平均:3.3)



# 令和5年度 第4学年臨床医学Ⅱ「耳鼻・咽喉・口腔系」講義アンケート

## Q1. 講義全体のレベルは適切でしたか(平均:3.1)



## Q2. 講義全体を平均すると、進み具合(スピード)はどうでしたか (平均:3.1)



## Q3. 講義全体の学習内容の量はどうでしたか(平均:3.2)



## Q4. 講義全体の流れはどうでしたか (平均:3.6)



#### Q5. 講義の資料の内容はどうでしたか (平均:3.6)



## 令和5年度 第4学年臨床医学Ⅱ「麻酔」講義アンケート

## Q1. 講義全体のレベルは適切でしたか(平均:3.2)



#### Q2. 講義全体を平均すると、進み具合(スピード)はどうでしたか (平均:3.2)



#### Q3. 講義全体の学習内容の量はどうでしたか(平均:3.3)



## Q4. 講義全体の流れはどうでしたか (平均:3.2)



#### Q5. 講義の資料の内容はどうでしたか(平均:3.1)



# 令和5年度 第4学年臨床医学Ⅱ「眼・視覚系」講義アンケート

## Q1. 講義全体のレベルは適切でしたか(平均:3.3)



#### Q2. 講義全体を平均すると、進み具合(スピード)はどうでしたか (平均:3.3)



#### Q3. 講義全体の学習内容の量はどうでしたか(平均:3.4)



## Q4. 講義全体の流れはどうでしたか (平均:3.6)



#### Q5. 講義の資料の内容はどうでしたか (平均:3.5)



## 令和5年度 第4