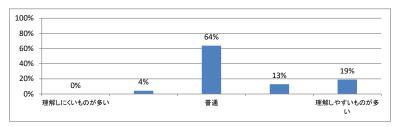

たか (平均:3.2)



#### Q3. 講義全体の学習内容の量はどうでしたか(平均:3.3)



## Q4. 講義全体の流れはどうでしたか (平均:3.4)



#### Q5. 講義の資料の内容はどうでしたか(平均:3.3)



# 令和5年度 第4学年臨床医学Ⅱ「耳鼻・咽喉・口腔系」講義アンケート

## Q1. 講義全体のレベルは適切でしたか(平均:3.1)



## Q2. 講義全体を平均すると、進み具合(スピード)はどうでしたか (平均:3.1)



## Q3. 講義全体の学習内容の量はどうでしたか(平均:3.2)



## Q4. 講義全体の流れはどうでしたか (平均:3.6)



#### Q5. 講義の資料の内容はどうでしたか (平均:3.6)



## 令和5年度 第4学年臨床医学Ⅱ「麻酔」講義アンケート

## Q1. 講義全体のレベルは適切でしたか(平均:3.2)



#### Q2. 講義全体を平均すると、進み具合(スピード)はどうでしたか (平均:3.2)



#### Q3. 講義全体の学習内容の量はどうでしたか(平均:3.3)



## Q4. 講義全体の流れはどうでしたか (平均:3.2)



#### Q5. 講義の資料の内容はどうでしたか(平均:3.1)



# 令和5年度 第4学年臨床医学Ⅱ「眼・視覚系」講義アンケート

## Q1. 講義全体のレベルは適切でしたか(平均:3.3)



#### Q2. 講義全体を平均すると、進み具合(スピード)はどうでしたか (平均:3.3)



#### Q3. 講義全体の学習内容の量はどうでしたか(平均:3.4)



## Q4. 講義全体の流れはどうでしたか (平均:3.6)



#### Q5. 講義の資料の内容はどうでしたか (平均:3.5)



## 令和5年度 第4学年臨床医学Ⅱ「精神系」講義アンケート

## Q1. 講義全体のレベルは適切でしたか(平均:3.2)



#### Q2. 講義全体を平均すると、進み具合(スピード)はどうでしたか (平均:3.1)



## Q3. 講義全体の学習内容の量はどうでしたか(平均:3.2)



## Q4. 講義全体の流れはどうでしたか (平均:3.4)



#### Q5. 講義の資料の内容はどうでしたか(平均:3.4)



# 令和5年度 第4学年臨床医学Ⅱ「運動器(筋骨格)系」講義アンケート

## Q1. 講義全体のレベルは適切でしたか(平均:3.2)



## Q2. 講義全体を平均すると、進み具合(スピード)はどうでしたか (平均:3.2)



#### Q3. 講義全体の学習内容の量はどうでしたか(平均:3.4)



#### Q4. 講義全体の流れはどうでしたか(平均:3.5)



#### Q5. 講義の資料の内容はどうでしたか (平均:3.2)



## Q6. 運動器のテキストは活用しましたか(平均:3.0)



# 令和5年度 第4学年臨床医学Ⅱ 「症候・病態からのアプローチ」講義アンケート

## Q1. 講義全体のレベルは適切でしたか(平均:3.1)



#### Q2. 講義全体を平均すると、進み具合(スピード)はどうでしたか (平均:3.2)



## Q3. 講義全体の学習内容の量はどうでしたか(平均:3.4)



#### Q4. 講義全体の流れはどうでしたか (平均:3.4)



#### Q5. 講義の資料の内容はどうでしたか (平均:3.5)



## Q6. PBLは症候・病態からのアプローチを学習するうえでどうでしたか (平均:3.7)



## 令和5年度 第4学年「基本的診療知識・技