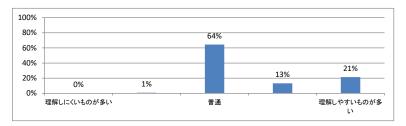

ド)はどうでしたか (平均:3.3)



#### Q3. 講義全体の学習内容の量はどうでしたか(平均:3.7)



## Q4. 講義全体の流れはどうでしたか (平均:3.6)



#### Q5. 講義の資料の内容はどうでしたか (平均:3.5)



# 令和5年度 第4学年「法医学」講義アンケート

## Q1. 講義全体のレベルは適切でしたか(平均:3.2)



#### Q2. 講義全体を平均すると、進み具合(スピード)はどうでしたか (平均:3.1)



#### Q3. 講義全体の学習内容の量はどうでしたか(平均:3.2)



## Q4. 講義全体の流れはどうでしたか (平均:3.5)



#### Q5. 講義の資料の内容はどうでしたか(平均:3.3)



# 令和5年度 第4学年臨床医学Ⅱ「皮膚系」講義アンケート

## Q1. 講義全体のレベルは適切でしたか(平均:3.2)



#### Q2. 講義全体を平均すると、進み具合(スピード)はどうでしたか (平均:3.2)



#### Q3. 講義全体の学習内容の量はどうでしたか(平均:3.3)



## Q4. 講義全体の流れはどうでしたか (平均:3.4)



#### Q5. 講義の資料の内容はどうでしたか(平均:3.3)



# 令和5年度 第4学年臨床医学Ⅱ「耳鼻・咽喉・口腔系」講義アンケート

## Q1. 講義全体のレベルは適切でしたか(平均:3.1)



## Q2. 講義全体を平均すると、進み具合(スピード)はどうでしたか (平均:3.1)



## Q3. 講義全体の学習内容の量はどうでしたか(平均:3.2)



## Q4. 講義全体の流れはどうでしたか (平均:3.6)



#### Q5. 講義の資料の内容はどうでしたか (平均:3.6)



## 令和5年度 第4学年臨床医学Ⅱ「麻酔」講義アンケート

## Q1. 講義全体のレベルは適切でしたか(平均:3.2)



#### Q2. 講義全体を平均すると、進み具合(スピード)はどうでしたか (平均:3.2)



#### Q3. 講義全体の学習内容の量はどうでしたか(平均:3.3)



## Q4. 講義全体の流れはどうでしたか (平均:3.2)



#### Q5. 講義の資料の内容はどうでしたか(平均:3.1)



# 令和5年度 第4学年臨床医学Ⅱ「眼・視覚系」講義アンケート

## Q1. 講義全体のレベルは適切でしたか(平均:3.3)



#### Q2. 講義全体を平均すると、進み具合(スピード)はどうでしたか (平均:3.3)



#### Q3. 講義全体の学習内容の量はどうでしたか(平均:3.4)



## Q4. 講義全体の流れはどうでしたか (平均:3.6)



#### Q5. 講義の資料の内容はどうでしたか (平均:3.5)



## 令和5年度 第4学年臨床医学Ⅱ「精神系」講義アンケート

## Q1. 講義全体のレベルは適切でしたか(平均:3.2)



#### Q2. 講義全体を平均すると、進み具合(スピード)はどうでしたか (平均:3.1)



## Q3. 講義全体の学習内容の量はどうでしたか(平均:3.2)



## Q4. 講義全体の流れはどうでしたか (平均:3.4)



#### Q5. 講義の資料の内容はどうでしたか(平均:3.4)



# 令和5年度 第4学年臨床医学Ⅱ「運動器(筋骨格)系」講義アンケート

## Q1. 講義全体のレベルは適切でしたか(平均:3.2)



## Q2. 講義全体を平均すると、進み具合(スピード)はどうでしたか (平均:3.2)



####