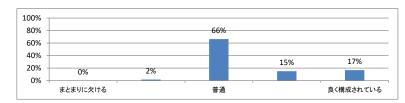

#### Q2. 講義全体を平均すると、進み具合(スピード)はどうでしたか (平均:3.2)



#### Q3. 講義全体の学習内容の量はどうでしたか(平均:3.3)



## Q4. 講義全体の流れはどうでしたか (平均:3.2)



#### Q5. 講義の資料の内容はどうでしたか(平均:3.1)



# 令和5年度 第4学年臨床医学Ⅱ「眼・視覚系」講義アンケート

## Q1. 講義全体のレベルは適切でしたか(平均:3.3)



#### Q2. 講義全体を平均すると、進み具合(スピード)はどうでしたか (平均:3.3)



#### Q3. 講義全体の学習内容の量はどうでしたか(平均:3.4)



## Q4. 講義全体の流れはどうでしたか (平均:3.6)



#### Q5. 講義の資料の内容はどうでしたか (平均:3.5)



## 令和5年度 第4学年臨床医学Ⅱ「精神系」講義アンケート

## Q1. 講義全体のレベルは適切でしたか(平均:3.2)



#### Q2. 講義全体を平均すると、進み具合(スピード)はどうでしたか (平均:3.1)



## Q3. 講義全体の学習内容の量はどうでしたか(平均:3.2)



## Q4. 講義全体の流れはどうでしたか (平均:3.4)



#### Q5. 講義の資料の内容はどうでしたか(平均:3.4)



# 令和5年度 第4学年臨床医学Ⅱ「運動器(筋骨格)系」講義アンケート

## Q1. 講義全体のレベルは適切でしたか(平均:3.2)



## Q2. 講義全体を平均すると、進み具合(スピード)はどうでしたか (平均:3.2)



#### Q3. 講義全体の学習内容の量はどうでしたか(平均:3.4)



#### Q4. 講義全体の流れはどうでしたか(平均:3.5)



#### Q5. 講義の資料の内容はどうでしたか (平均:3.2)



## Q6. 運動器のテキストは活用しましたか(平均:3.0)



# 令和5年度 第4学年臨床医学Ⅱ 「症候・病態からのアプローチ」講義アンケート

## Q1. 講義全体のレベルは適切でしたか(平均:3.1)



#### Q2. 講義全体を平均すると、進み具合(スピード)はどうでしたか (平均:3.2)



## Q3. 講義全体の学習内容の量はどうでしたか(平均:3.4)



#### Q4. 講義全体の流れはどうでしたか (平均:3.4)



#### Q5. 講義の資料の内容はどうでしたか (平均:3.5)



## Q6. PBLは症候・病態からのアプローチを学習するうえでどうでしたか (平均:3.7)



## 令和5年度 第4学年「基本的診療知識・技能」講義アンケート

## Q1. 講義全体のレベルは適切でしたか(平均:3.2)



#### Q2. 講義全体を平均すると、進み具合(スピード)はどうでしたか (平均:3.2)



#### Q3. 講義全体の学習内容の量はどうでしたか(平均:3.4)



## Q4. 講義全体の流れはどうでしたか (平均:3.3)



#### Q5. 講義のテキスト(資料)の内容はどうでしたか (平均:3.3)