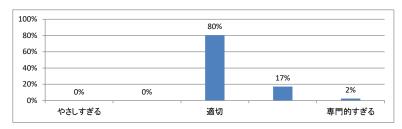

どうでしたか (平均:3.4)



#### Q5. 講義のテキスト(資料)の内容はどうでしたか (平均:3.4)



## 令和5年度 第4学年「情報科学Ⅲ」講義アンケート

## Q1. 講義全体のレベルは適切でしたか(平均:3.1)



#### Q2. 講義全体を平均すると、進み具合(スピード)はどうでしたか (平均:3.1)



#### Q3. 講義全体の学習内容の量はどうでしたか(平均:3.1)



## Q4. 講義全体の流れはどうでしたか (平均:3.3)



#### Q5. 講義のテキスト(資料)の内容はどうでしたか (平均:3.3)



## 令和5年度 第4学年「医学・医療と社会Ⅱ」講義アンケート

## Q1. 講義全体のレベルは適切でしたか(平均:3.2)



#### Q2. 講義全体を平均すると、進み具合(スピード)はどうでしたか (平均:3.3)



#### Q3. 講義全体の学習内容の量はどうでしたか(平均:3.7)



## Q4. 講義全体の流れはどうでしたか (平均:3.6)



#### Q5. 講義の資料の内容はどうでしたか (平均:3.5)



# 令和5年度 第4学年「法医学」講義アンケート

## Q1. 講義全体のレベルは適切でしたか(平均:3.2)



#### Q2. 講義全体を平均すると、進み具合(スピード)はどうでしたか (平均:3.1)



#### Q3. 講義全体の学習内容の量はどうでしたか(平均:3.2)



## Q4. 講義全体の流れはどうでしたか (平均:3.5)



#### Q5. 講義の資料の内容はどうでしたか(平均:3.3)



# 令和5年度 第4学年臨床医学Ⅱ「皮膚系」講義アンケート

## Q1. 講義全体のレベルは適切でしたか(平均:3.2)



#### Q2. 講義全体を平均すると、進み具合(スピード)はどうでしたか (平均:3.2)



#### Q3. 講義全体の学習内容の量はどうでしたか(平均:3.3)



## Q4. 講義全体の流れはどうでしたか (平均:3.4)



#### Q5. 講義の資料の内容はどうでしたか(平均:3.3)



# 令和5年度 第4学年臨床医学Ⅱ「耳鼻・咽喉・口腔系」講義アンケート

## Q1. 講義全体のレベルは適切でしたか(平均:3.1)



## Q2. 講義全体を平均すると、進み具合(スピード)はどうでしたか (平均:3.1)



## Q3. 講義全体の学習内容の量はどうでしたか(平均:3.2)



## Q4. 講義全体の流れはどうでしたか (平均:3.6)



#### Q5. 講義の資料の内容はどうでしたか (平均:3.6)



## 令和5年度 第4学年臨床医学Ⅱ「麻酔」講義アンケート

## Q1. 講義全体のレベルは適切でしたか(平均:3.2)



#### Q2. 講義全体を平均すると、進み具合(スピード)はどうでしたか (平均:3.2)



#### Q3. 講義全体の学習内容の量はどうでしたか(平均:3.3)



## Q4. 講義全体の流れはどうでしたか (平均:3.2)



#### Q5. 講義の資料の内容はどうでしたか(平均:3.1)



# 令和5年度 第4学年臨床医学Ⅱ「眼・視覚系」講義アンケート

## Q1. 講義全体のレベルは適切でしたか(平均:3.3)



#### Q2. 講義全体を平均すると、進み具合(スピード)はどうでしたか (平均:3.3)



#### Q3. 講義全体の学習内容の量はどうでしたか(平均:3.4)



## Q4. 講義全体の流れはどうでしたか (平均:3.6)