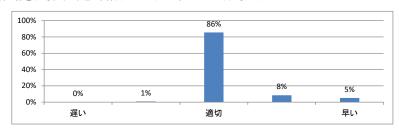

でしたか (平均:3.5)



# 令和5年度 第4学年「法医学」講義アンケート

## Q1. 講義全体のレベルは適切でしたか(平均:3.2)



#### Q2. 講義全体を平均すると、進み具合(スピード)はどうでしたか (平均:3.1)



#### Q3. 講義全体の学習内容の量はどうでしたか(平均:3.2)



## Q4. 講義全体の流れはどうでしたか (平均:3.5)



#### Q5. 講義の資料の内容はどうでしたか(平均:3.3)



# 令和5年度 第4学年臨床医学Ⅱ「皮膚系」講義アンケート

## Q1. 講義全体のレベルは適切でしたか(平均:3.2)



#### Q2. 講義全体を平均すると、進み具合(スピード)はどうでしたか (平均:3.2)



#### Q3. 講義全体の学習内容の量はどうでしたか(平均:3.3)



## Q4. 講義全体の流れはどうでしたか (平均:3.4)



#### Q5. 講義の資料の内容はどうでしたか(平均:3.3)



# 令和5年度 第4学年臨床医学Ⅱ「耳鼻・咽喉・口腔系」講義アンケート

## Q1. 講義全体のレベルは適切でしたか(平均:3.1)



## Q2. 講義全体を平均すると、進み具合(スピード)はどうでしたか (平均:3.1)



## Q3. 講義全体の学習内容の量はどうでしたか(平均:3.2)



## Q4. 講義全体の流れはどうでしたか (平均:3.6)



#### Q5. 講義の資料の内容はどうでしたか (平均:3.6)



## 令和5年度 第4学年臨床医学Ⅱ「麻酔」講義アンケート

## Q1. 講義全体のレベルは適切でしたか(平均:3.2)



#### Q2. 講義全体を平均すると、進み具合(スピード)はどうでしたか (平均:3.2)



#### Q3. 講義全体の学習内容の量はどうでしたか(平均:3.3)



## Q4. 講義全体の流れはどうでしたか (平均:3.2)



#### Q5. 講義の資料の内容はどうでしたか(平均:3.1)



# 令和5年度 第4学年臨床医学Ⅱ「眼・視覚系」講義アンケート

## Q1. 講義全体のレベルは適切でしたか(平均:3.3)



#### Q2. 講義全体を平均すると、進み具合(スピード)はどうでしたか (平均:3.3)



#### Q3. 講義全体の学習内容の量はどうでしたか(平均:3.4)



## Q4. 講義全体の流れはどうでしたか (平均:3.6)



#### Q5. 講義の資料の内容はどうでしたか (平均:3.5)



## 令和5年度 第4学年臨床医学Ⅱ「精神系」講義アンケート

## Q1. 講義全体のレベルは適切でしたか(平均:3.2)



#### Q2. 講義全体を平均すると、進み具合(スピード)はどうでしたか (平均:3.1)



## Q3. 講義全体の学習内容の量はどうでしたか(平均:3.2)



## Q4. 講義全体の流れはどうでしたか (平均:3.4)



#### Q5. 講義の資料の内容はどうでしたか(平均:3.4)



# 令和5年度 第4学年臨床医学Ⅱ「運動器(筋骨格)系」講義アンケート

## Q1. 講義全体のレベルは適切でしたか(平均:3.2)



## Q2. 講義全体を平均すると、進み具合(スピード)はどうでしたか (平均:3.2)



#### Q3. 講義全体の学習内容の量はどうでしたか(平均:3.4)



#### Q4. 講義全体の流れはどうでしたか(平均:3.5)



#### Q5. 講義の資料の内容はどうでしたか (平均:3.2)



## Q6. 運動