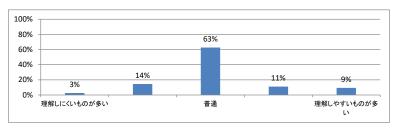

うでしたか (平均:3.1)



#### Q3. 講義全体の学習内容の量はどうでしたか(平均:3.2)



## Q4. 講義全体の流れはどうでしたか (平均:3.5)



#### Q5. 講義の資料の内容はどうでしたか(平均:3.3)



# 令和5年度 第4学年臨床医学Ⅱ「皮膚系」講義アンケート

## Q1. 講義全体のレベルは適切でしたか(平均:3.2)



#### Q2. 講義全体を平均すると、進み具合(スピード)はどうでしたか (平均:3.2)



#### Q3. 講義全体の学習内容の量はどうでしたか(平均:3.3)



## Q4. 講義全体の流れはどうでしたか (平均:3.4)



#### Q5. 講義の資料の内容はどうでしたか(平均:3.3)



# 令和5年度 第4学年臨床医学Ⅱ「耳鼻・咽喉・口腔系」講義アンケート

## Q1. 講義全体のレベルは適切でしたか(平均:3.1)



## Q2. 講義全体を平均すると、進み具合(スピード)はどうでしたか (平均:3.1)



## Q3. 講義全体の学習内容の量はどうでしたか(平均:3.2)



## Q4. 講義全体の流れはどうでしたか (平均:3.6)



#### Q5. 講義の資料の内容はどうでしたか (平均:3.6)



## 令和5年度 第4学年臨床医学Ⅱ「麻酔」講義アンケート

## Q1. 講義全体のレベルは適切でしたか(平均:3.2)



#### Q2. 講義全体を平均すると、進み具合(スピード)はどうでしたか (平均:3.2)



#### Q3. 講義全体の学習内容の量はどうでしたか(平均:3.3)



## Q4. 講義全体の流れはどうでしたか (平均:3.2)



#### Q5. 講義の資料の内容はどうでしたか(平均:3.1)



# 令和5年度 第4学年臨床医学Ⅱ「眼・視覚系」講義アンケート

## Q1. 講義全体のレベルは適切でしたか(平均:3.3)



#### Q2. 講義全体を平均すると、進み具合(スピード)はどうでしたか (平均:3.3)



#### Q3. 講義全体の学習内容の量はどうでしたか(平均:3.4)



## Q4. 講義全体の流れはどうでしたか (平均:3.6)



#### Q5. 講義の資料の内容はどうでしたか (平均:3.5)



## 令和5年度 第4学年臨床医学Ⅱ「精神系」講義アンケート

## Q1. 講義全体のレベルは適切でしたか(平均:3.2)



#### Q2. 講義全体を平均すると、進み具合(スピード)はどうでしたか (平均:3.1)



## Q3. 講義全体の学習内容の量はどうでしたか(平均:3.2)



## Q4. 講義全体の流れはどうでしたか (平均:3.4)



#### Q5. 講義の資料の内容はどうでしたか(平均:3.4)



# 令和5年度 第4学年臨床医学Ⅱ「運動器(筋骨格)系」講義アンケート

## Q1. 講義全体のレベルは適切でしたか(平均:3.2)



## Q2. 講義全体を平均すると、進み具合(スピード)はどうでしたか (平均:3.2)



#### Q3. 講義全体の学習内容の量はどうでしたか(平均:3.4)



#### Q4. 講義全体の流れはどうでしたか(平均:3.5)



#### Q5. 講義の資料の内容はどうでしたか (平均:3.2)



## Q6. 運動器のテキストは活用しましたか(平均:3.0)



# 令和5年度 第4学年臨床医学Ⅱ 「症候・病態からのアプローチ」講義アンケート

## Q1. 講義全体のレベルは適切でしたか(平均:3.1)



#### Q2