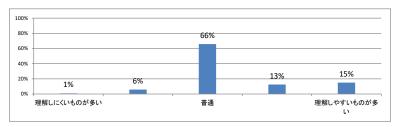

はどうでしたか (平均:3.1)



## Q3. 講義全体の学習内容の量はどうでしたか(平均:3.2)



## Q4. 講義全体の流れはどうでしたか (平均:3.6)



#### Q5. 講義の資料の内容はどうでしたか (平均:3.6)



## 令和5年度 第4学年臨床医学Ⅱ「麻酔」講義アンケート

## Q1. 講義全体のレベルは適切でしたか(平均:3.2)



#### Q2. 講義全体を平均すると、進み具合(スピード)はどうでしたか (平均:3.2)



#### Q3. 講義全体の学習内容の量はどうでしたか(平均:3.3)



## Q4. 講義全体の流れはどうでしたか (平均:3.2)



#### Q5. 講義の資料の内容はどうでしたか(平均:3.1)



# 令和5年度 第4学年臨床医学Ⅱ「眼・視覚系」講義アンケート

## Q1. 講義全体のレベルは適切でしたか(平均:3.3)



#### Q2. 講義全体を平均すると、進み具合(スピード)はどうでしたか (平均:3.3)



#### Q3. 講義全体の学習内容の量はどうでしたか(平均:3.4)



## Q4. 講義全体の流れはどうでしたか (平均:3.6)



#### Q5. 講義の資料の内容はどうでしたか (平均:3.5)



## 令和5年度 第4学年臨床医学Ⅱ「精神系」講義アンケート

## Q1. 講義全体のレベルは適切でしたか(平均:3.2)



#### Q2. 講義全体を平均すると、進み具合(スピード)はどうでしたか (平均:3.1)



## Q3. 講義全体の学習内容の量はどうでしたか(平均:3.2)



## Q4. 講義全体の流れはどうでしたか (平均:3.4)



#### Q5. 講義の資料の内容はどうでしたか(平均:3.4)



# 令和5年度 第4学年臨床医学Ⅱ「運動器(筋骨格)系」講義アンケート

## Q1. 講義全体のレベルは適切でしたか(平均:3.2)



## Q2. 講義全体を平均すると、進み具合(スピード)はどうでしたか (平均:3.2)



#### Q3. 講義全体の学習内容の量はどうでしたか(平均:3.4)



#### Q4. 講義全体の流れはどうでしたか(平均:3.5)



#### Q5. 講義の資料の内容はどうでしたか (平均:3.2)



## Q6. 運動器のテキストは活用しましたか(平均:3.0)



# 令和5年度 第4学年臨床医学Ⅱ 「症候・病態からのアプローチ」講義アンケート

## Q1. 講義全体のレベルは適切でしたか(平均:3.1)



#### Q2. 講義全体を平均すると、進み具合(スピード)はどうでしたか (平均:3.2)



## Q3. 講義全体の学習内容の量はどうでしたか(平均:3.4)



#### Q4. 講義全体の流れはどうでしたか (平均:3.4)



#### Q5. 講義の資料の内容はどうでしたか (平均:3.5)



## Q6. PBLは症候・病態からのアプローチを学習するうえでどうでしたか (平均:3.7)



## 令和5年度 第4学年「基本的診療知識・技能」講義アンケート

## Q1. 講義全体のレベルは適切でしたか(平均:3.2)



#### Q2. 講義全体を平均すると、進み具合(スピード)はどうでしたか (平均:3.2)



#### Q3. 講義全体の学習内容の量はどうでしたか(平均:3.4)



## Q4. 講義全体の流れはどうでしたか (平均:3.3)



#### Q5. 講義のテキスト(資料)の内容はどうでしたか (平均:3.3)