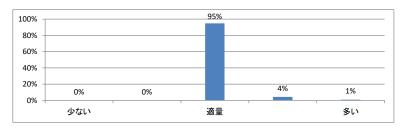

## 令和5年度 第4学年「医学英語Ⅳ」講義アンケート

## Q1. 講義全体のレベルは適切でしたか(平均:3.1)



#### Q2. 講義全体を平均すると、進み具合(スピード)はどうでしたか (平均:3.0)



#### Q3. 講義全体の学習内容の量はどうでしたか(平均:3.1)



## Q4. 講義全体の流れはどうでしたか (平均:3.4)



#### Q5. 講義の資料の内容はどうでしたか (平均:3.3)



# 令和5年度 第4学年「医療プロフェッショナリズムⅢ」講義アンケート

## Q1. 講義全体のレベルは適切でしたか(平均:3.1)



#### Q2. 講義全体を平均すると、進み具合(スピード)はどうでしたか (平均:3.1)



#### Q3. 講義全体の学習内容の量はどうでしたか(平均:3.1)



## Q4. 講義全体の流れはどうでしたか (平均:3.3)



#### Q5. 講義のテキスト(資料)の内容はどうでしたか(平均:3.3)



# 令和5年度 第4学年「医療安全I」講義アンケート

## Q1. 講義全体のレベルは適切でしたか(平均:3.1)



#### Q2. 講義全体を平均すると、進み具合(スピード)はどうでしたか (平均:3.1)



#### Q3. 講義全体の学習内容の量はどうでしたか(平均:3.1)



## Q4. 講義全体の流れはどうでしたか (平均:3.4)



#### Q5. 講義のテキスト(資料)の内容はどうでしたか (平均:3.4)



## 令和5年度 第4学年「情報科学Ⅲ」講義アンケート

## Q1. 講義全体のレベルは適切でしたか(平均:3.1)



#### Q2. 講義全体を平均すると、進み具合(スピード)はどうでしたか (平均:3.1)



#### Q3. 講義全体の学習内容の量はどうでしたか(平均:3.1)



## Q4. 講義全体の流れはどうでしたか (平均:3.3)



#### Q5. 講義のテキスト(資料)の内容はどうでしたか (平均:3.3)



## 令和5年度 第4学年「医学・医療と社会Ⅱ」講義アンケート

#