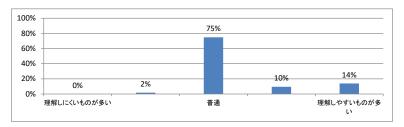

## 令和5年度 第4学年「医学英語Ⅳ」講義アンケート

## Q1. 講義全体のレベルは適切でしたか(平均:3.1)



#### Q2. 講義全体を平均すると、進み具合(スピード)はどうでしたか (平均:3.0)



#### Q3. 講義全体の学習内容の量はどうでしたか(平均:3.1)



## Q4. 講義全体の流れはどうでしたか (平均:3.4)



#### Q5. 講義の資料の内容はどうでしたか (平均:3.3)



# 令和5年度 第4学年「医療プロフェッショナリズムⅢ」講義アンケート

## Q1. 講義全体のレベルは適切でしたか(平均:3.1)



#### Q2. 講義全体を平均すると、進み具合(スピード)はどうでしたか (平均:3.1)



#### Q3. 講義全体の学習内容の量はどうでしたか(平均:3.1)



## Q4. 講義全体の流れはどうでしたか (平均:3.3)



#### Q5. 講義のテキスト(資料)の内容はどうでしたか(平均:3.3)



# 令和5年度 第4学年「医療安全I」講義アンケート

## Q1. 講義全体のレベルは適切でしたか(平均:3.1)



#### Q2. 講義全体を平均すると、進み具合(スピード)はどうでしたか (平均:3.1)



#### Q3. 講義全体の学習内容の量はどうでしたか(平均:3.1)



## Q4. 講義全体の流れはどうでしたか (平均:3.4)



#### Q5. 講義のテキスト(資料)の内容はどうでしたか (平均:3.4)



## 令和5年度 第4学年「情報科学Ⅲ」講義アンケート

## Q1. 講義全体のレベルは適切でしたか(平均:3.1)



#### Q2. 講義全体を平均すると、進み具合(スピード)はどうでしたか (平均:3.1)



#### Q3. 講義全体の学習内容の量はどうでしたか(平均:3.1)



## Q4. 講義全体の流れはどうでしたか (平均:3.3)



#### Q5. 講義のテキスト(資料)の内容はどうでしたか (平均:3.3)



## 令和5年度 第4学年「医学・医療と社会Ⅱ」講義アンケート

## Q1. 講義全体のレベルは適切でしたか(平均:3.2)



#### Q2. 講義全体を平均すると、進み具合(スピード)はどうでしたか (平均:3.3)



#### Q3. 講義全体の学習内容の量はどうでしたか(平均:3.7)



## Q4. 講義全体の流れはどうでしたか (平均:3.6)



#### Q5. 講義の資料の内容はどうでしたか (平均:3.5)



# 令和5年度 第4学年「法医学」講義アンケート

## Q1. 講義全体のレベルは適切でしたか(平均:3.2)



#### Q2. 講義全体を平均すると、進み具合(スピード)はどうでしたか (平均:3.1)



#### Q3. 講義全体の学習内容の量はどうでしたか(平均:3.2)



## Q4. 講義全体の流れはどうでしたか (平均:3.5)



#### Q5. 講義の資料の内容はどうでしたか(平均:3.3)



# 令和5年度 第4学年臨床医学Ⅱ「皮膚系」講義アンケート

## Q1. 講義全体のレベルは適切でしたか(平均:3.2)



#### Q2. 講義全体を平均すると、進み具合(スピード)はどうでしたか (平均:3.2)



#### Q3.