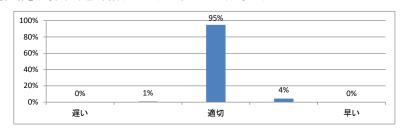

## 令和5年度 第4学年「医学英語Ⅳ」講義アンケート

## Q1. 講義全体のレベルは適切でしたか(平均:3.1)



#### Q2. 講義全体を平均すると、進み具合(スピード)はどうでしたか (平均:3.0)



#### Q3. 講義全体の学習内容の量はどうでしたか(平均:3.1)



## Q4. 講義全体の流れはどうでしたか (平均:3.4)



#### Q5. 講義の資料の内容はどうでしたか (平均:3.3)



# 令和5年度 第4学年「医療プロフェッショナリズムⅢ」講義アンケート

## Q1. 講義全体のレベルは適切でしたか(平均:3.1)



#### Q2. 講義全体を平均すると、進み具合(スピード)はどうでしたか (平均:3.1)



#### Q3. 講義全体の学習内容の量はどうでしたか(平均:3.1)



## Q4. 講義全体の流れはどうでしたか (平均:3.3)



#### Q5. 講義のテキスト(資料)の内容はどうでしたか(平均:3.3)



# 令和5年度 第4学年「医療安全I」講義アンケート

## Q1. 講義全体のレベルは適切でしたか(平均:3.1)



#### Q2. 講義全体を平均すると、進み具合(スピード)はどうでしたか (平均:3.1)



#### Q3. 講義全体の学習内容の量はどうでしたか(平均:3.1)



## Q4. 講義全体の流れはどうでしたか (平均:3.4)



#### Q5. 講義のテキスト(資料)の内容はどうでしたか (平均:3.4)



## 令和5年度 第4学年「情報科学Ⅲ」講義アンケート

## Q1. 講義全体のレベルは適切でしたか(平均:3.1)



#### Q2. 講義全体を平均すると、進み具合(スピード)はどうでしたか (平均:3.1)



#### Q3. 講義全体の学習内容の量はどうでしたか(平均:3.1)



## Q4. 講義全体の流れはどうでしたか (平均:3.3)



#### Q5. 講義のテキスト(資料)の内容はどうでしたか (平均:3.3