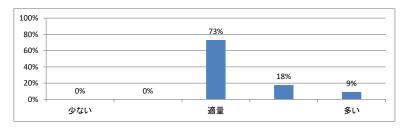

内容の量はどうでしたか(平均:3.2)



## Q4. 講義全体の流れはどうでしたか (平均:3.4)



#### Q5. 講義の資料の内容はどうでしたか(平均:3.4)



# 令和5年度 第4学年臨床医学Ⅱ「運動器(筋骨格)系」講義アンケート

## Q1. 講義全体のレベルは適切でしたか(平均:3.2)



## Q2. 講義全体を平均すると、進み具合(スピード)はどうでしたか (平均:3.2)



#### Q3. 講義全体の学習内容の量はどうでしたか(平均:3.4)



#### Q4. 講義全体の流れはどうでしたか(平均:3.5)



#### Q5. 講義の資料の内容はどうでしたか (平均:3.2)



## Q6. 運動器のテキストは活用しましたか(平均:3.0)



# 令和5年度 第4学年臨床医学Ⅱ 「症候・病態からのアプローチ」講義アンケート

## Q1. 講義全体のレベルは適切でしたか(平均:3.1)



#### Q2. 講義全体を平均すると、進み具合(スピード)はどうでしたか (平均:3.2)



## Q3. 講義全体の学習内容の量はどうでしたか(平均:3.4)



#### Q4. 講義全体の流れはどうでしたか (平均:3.4)



#### Q5. 講義の資料の内容はどうでしたか (平均:3.5)



## Q6. PBLは症候・病態からのアプローチを学習するうえでどうでしたか (平均:3.7)



## 令和5年度 第4学年「基本的診療知識・技能」講義アンケート

## Q1. 講義全体のレベルは適切でしたか(平均:3.2)



#### Q2. 講義全体を平均すると、進み具合(スピード)はどうでしたか (平均:3.2)



#### Q3. 講義全体の学習内容の量はどうでしたか(平均:3.4)



## Q4. 講義全体の流れはどうでしたか (平均:3.3)



#### Q5. 講義のテキスト(資料)の内容はどうでしたか (平均:3.3)