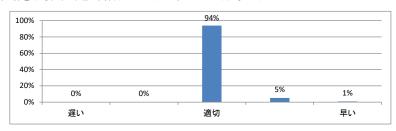

## 令和5年度 第4学年「医学英語Ⅳ」講義アンケート

## Q1. 講義全体のレベルは適切でしたか(平均:3.1)



#### Q2. 講義全体を平均すると、進み具合(スピード)はどうでしたか (平均:3.0)



#### Q3. 講義全体の学習内容の量はどうでしたか(平均:3.1)



## Q4. 講義全体の流れはどうでしたか (平均:3.4)



#### Q5. 講義の資料の内容はどうでしたか (平均:3.3)



# 令和5年度 第4学年「医療プロフェッショナリズムⅢ」講義アンケート

## Q1. 講義全体のレベルは適切でしたか(平均:3.1)



#### Q2. 講義全体を平均すると、進み具合(スピード)はどうでしたか (平均:3.1)



#### Q3. 講義全体の学習内容の量はどうでしたか(平均:3.1)



## Q4. 講義全体の流れはどうでしたか (平均:3.3)



#### Q5. 講義のテキスト(資料)の内容はどうでしたか(平均:3.3)



# 令和5年度 第4学年「医療安全I」講義アンケート

## Q1. 講義全体のレベルは適切でしたか(平均:3.1)



#### Q2. 講義全体を平均すると、進み具合(スピード)はどうでしたか (平均:3.1)



#### Q3. 講義全体の学習内容の量はどうでしたか(平均:3.1)



## Q4. 講義全体の流れはどうでしたか (平均:3.4)



#### Q5. 講義のテキスト(資料)の内容はどうでしたか (平均:3.4)



## 令和5年度 第4学年「情報科学Ⅲ」講義アンケート

## Q1. 講義全体のレベルは適切でしたか(平均:3.1)



#### Q2. 講義全体を平均すると、進み具合(スピード)はどうでしたか (平均:3.1)



#### Q3. 講義全体の学習内容の量はどうでしたか(平均:3.1)



## Q4. 講義全体の流れはどうでしたか (平均:3.3)



#### Q5. 講義のテキスト(資料)の内容はどうでしたか (平均:3.3)



## 令和5年度 第4学年「医学・医療と社会Ⅱ」講義アンケート

## Q1. 講義全体のレベルは適切でしたか(平均:3.2)



#### Q2. 講義全体を平均すると、進み具合(スピード)はどうでしたか (平均:3.3)



#### Q3. 講義全体の学習内容の量はどうでしたか(平均:3.7)



## Q4. 講義全体の流れはどうでしたか (平均:3.6)



#### Q5. 講義の資料の内容はどうでしたか (平均:3.5)



# 令和5年度 第4学年「法医学」講義アンケート

## Q1. 講義全体のレベルは適切でしたか(平均:3.2)



#### Q2. 講義全体を平均すると、進み具合(スピード)はどうでしたか (平均:3.1)



#### Q3. 講義全体の学習内容の量はどうでしたか(平均:3.2)



## Q4. 講義全体の流れはどうでしたか (平均:3.5)



#### Q5. 講義の資料の内容はどうでしたか(平均:3.3)



# 令和5年度 第4学年臨床医学Ⅱ「皮膚系」講義アンケート

## Q1. 講義全体のレベルは適切でしたか(平均:3.2)



#### Q2. 講義全体を平均すると、進み具合(スピード)はどうでしたか (平均:3.2)



#### Q3. 講義全体の学習内容の量はどうでしたか(平均:3.3)



## Q4. 講義全体の流れはどうでしたか (平均:3.4)



#### Q5. 講義の資料の内容はどうでしたか(平均:3.3)



# 令和5年度 第4学年