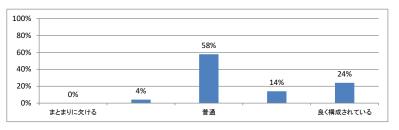

義全体を平均すると、進み具合(スピード)はどうでしたか (平均:3.1)



#### Q3. 講義全体の学習内容の量はどうでしたか(平均:3.1)



## Q4. 講義全体の流れはどうでしたか (平均:3.3)



#### Q5. 講義のテキスト(資料)の内容はどうでしたか(平均:3.3)



# 令和5年度 第4学年「医療安全I」講義アンケート

## Q1. 講義全体のレベルは適切でしたか(平均:3.1)



#### Q2. 講義全体を平均すると、進み具合(スピード)はどうでしたか (平均:3.1)



#### Q3. 講義全体の学習内容の量はどうでしたか(平均:3.1)



## Q4. 講義全体の流れはどうでしたか (平均:3.4)



#### Q5. 講義のテキスト(資料)の内容はどうでしたか (平均:3.4)



## 令和5年度 第4学年「情報科学Ⅲ」講義アンケート

## Q1. 講義全体のレベルは適切でしたか(平均:3.1)



#### Q2. 講義全体を平均すると、進み具合(スピード)はどうでしたか (平均:3.1)



#### Q3. 講義全体の学習内容の量はどうでしたか(平均:3.1)



## Q4. 講義全体の流れはどうでしたか (平均:3.3)



#### Q5. 講義のテキスト(資料)の内容はどうでしたか (平均:3.3)



## 令和5年度 第4学年「医学・医療と社会Ⅱ」講義アンケート

## Q1. 講義全体のレベルは適切でしたか(平均:3.2)



#### Q2. 講義全体を平均すると、進み具合(スピード)はどうでしたか (平均:3.3)



#### Q3. 講義全体の学習内容の量はどうでしたか(平均:3.7)



## Q4. 講義全体の流れはどうでしたか (平均:3.6)



#### Q5. 講義の資料の内容はどうでしたか (平均:3.5)



# 令和5年度 第4学年「法医学」講義アンケート

## Q1. 講義全体のレベルは適切でしたか(平均:3.2)



#### Q2. 講義全体を平均すると、進み具合(スピード)はどうでしたか (平均:3.1)



#### Q3. 講義全体の学習内容の量はどうでしたか(平均:3.2)



## Q4. 講義全体の流れはどうでしたか (平均:3.5)



#### Q5. 講義の資料の内容はどうでしたか(平均:3.3)



# 令和5年度 第4学年臨床医学Ⅱ「皮膚系」講義アンケート

## Q1. 講義全体のレベルは適切でしたか(平均:3.2)



#### Q2. 講義全体を平均すると、進み具合(スピード)はどうでしたか (平均:3.2)



#### Q3. 講義全体の学習内容の量はどうでしたか(平均:3.3)



## Q4. 講義全体の流れはどうでしたか (平均:3.4)



#### Q5. 講義の資料の内容はどうでしたか(平均:3.3)



# 令和5年度 第4学年臨床医学Ⅱ「耳鼻・咽喉・口腔系」講義アンケート

## Q1. 講義全体のレベルは適切でしたか(平均:3.1)



## Q2. 講義全体を平均すると、進み具合(スピード)はどうでしたか (平均:3.1)



## Q3. 講義全体の学習内容の量はどうでしたか(平均:3.2)



## Q4. 講義全体の流れはどうでしたか (平均:3.6)



#### Q5. 講義の資料の内容はどうでしたか (平均:3.6)



## 令和5年度 第4学年臨床医学Ⅱ「麻酔」講義アンケート

## Q1. 講義全体のレベルは適切でしたか(平均:3.2)



#### Q2. 講義全体を平均すると、進み具合(ス