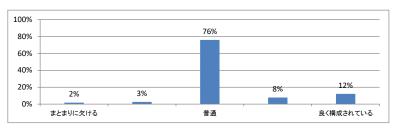

## 令和5年度 第4学年「医学英語Ⅳ」講義アンケート

## Q1. 講義全体のレベルは適切でしたか(平均:3.1)



#### Q2. 講義全体を平均すると、進み具合(スピード)はどうでしたか (平均:3.0)



#### Q3. 講義全体の学習内容の量はどうでしたか(平均:3.1)



## Q4. 講義全体の流れはどうでしたか (平均:3.4)



#### Q5. 講義の資料の内容はどうでしたか (平均:3.3)



# 令和5年度 第4学年「医療プロフェッショナリズムⅢ」講義アンケート

## Q1. 講義全体のレベルは適切でしたか(平均:3.1)



#### Q2. 講義全体を平均すると、進み具合(スピード)はどうでしたか (平均:3.1)



#### Q3. 講義全体の学習内容の量はどうでしたか(平均:3.1)



## Q4. 講義全体の流れはどうでしたか (平均:3.3)



#### Q5. 講義のテキスト(資料)の内容はどうでしたか(平均:3.3)



# 令和5年度 第4学年「医療安全I」講義アンケート

## Q1. 講義全体のレベルは適切でしたか(平均:3.1)



#### Q2. 講義全体を平均すると、進み具合(スピード)はどうでしたか (平均:3.1)



#### Q3. 講義全体の学習内容の量はどうでしたか(平均:3.1)



## Q4. 講義全体の流れはどうでしたか (平均:3.4)



#### Q5. 講義のテキスト(資料)の内容はどうでしたか (平均:3.4)



## 令和5年度 第4学年「情報科学Ⅲ」講義アンケート

## Q1. 講義全体のレベルは適切でしたか(平均:3.1)



#### Q2. 講義全体を平均すると、進み具合(スピード)はどうでしたか (平均:3.1)



#### Q3. 講義全体の学習内容の量はどうでしたか(平均:3.1)



## Q4. 講義全体の流れはどうでしたか (平均:3.3)



#### Q5. 講義のテキスト(資料)の内容はどうでしたか (平均:3.3)



## 令和5年度 第4学年「医学・医療と社会Ⅱ」講義アンケート

## Q1. 講義全体のレベルは適切でしたか(平均:3.2)



#### Q2. 講義全体を平均すると、進み具合(スピード)はどうでしたか (平均:3.3)



#### Q3. 講義全体の学習内容の量はどうでしたか(平均:3.7)



## Q4. 講義全体の流れはどうでしたか (平均:3.6)



#### Q5. 講義の資料の内容はどうでしたか (平均:3.5)



# 令和5年度 第4学年「法医学」講義アンケート

## Q1. 講義全体のレベルは適切でしたか(平均:3.2)



#### Q2. 講義全