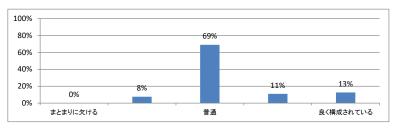

の流れはどうでしたか (平均:3.4)



#### Q5. 講義の資料の内容はどうでしたか(平均:3.4)



# 令和5年度 第4学年臨床医学Ⅱ「運動器(筋骨格)系」講義アンケート

## Q1. 講義全体のレベルは適切でしたか(平均:3.2)



## Q2. 講義全体を平均すると、進み具合(スピード)はどうでしたか (平均:3.2)



#### Q3. 講義全体の学習内容の量はどうでしたか(平均:3.4)



#### Q4. 講義全体の流れはどうでしたか(平均:3.5)



#### Q5. 講義の資料の内容はどうでしたか (平均:3.2)



## Q6. 運動器のテキストは活用しましたか(平均:3.0)



# 令和5年度 第4学年臨床医学Ⅱ 「症候・病態からのアプローチ」講義アンケート

## Q1. 講義全体のレベルは適切でしたか(平均:3.1)



#### Q2. 講義全体を平均すると、進み具合(スピード)はどうでしたか (平均:3.2)



## Q3. 講義全体の学習内容の量はどうでしたか(平均:3.4)



#### Q4. 講義全体の流れはどうでしたか (平均:3.4)



#### Q5. 講義の資料の内容はどうでしたか (平均:3.5)



## Q6. PBLは症候・病態からのアプローチを学習するうえでどうでしたか (平均:3.7)



## 令和5年度 第4学年「基本的診療知識・技能」講義アンケート

## Q1. 講義全体のレベルは適切でしたか(平均:3.2)



#### Q2. 講義全体を平均すると、進み具合(スピード)はどうでしたか (平均:3.2)



#### Q3. 講義全体の学習内容の量はどうでしたか(平均:3.4)



## Q4. 講義全体の流れはどうでしたか (平均:3.3)



#### Q5. 講義のテキスト(資料)の内容はどうでしたか (平均:3.3)