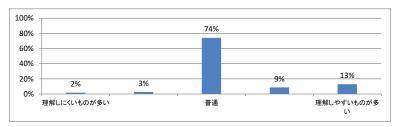

## 令和5年度 第4学年「医学英語Ⅳ」講義アンケート

## Q1. 講義全体のレベルは適切でしたか(平均:3.1)



#### Q2. 講義全体を平均すると、進み具合(スピード)はどうでしたか (平均:3.0)



#### Q3. 講義全体の学習内容の量はどうでしたか(平均:3.1)



## Q4. 講義全体の流れはどうでしたか (平均:3.4)



#### Q5. 講義の資料の内容はどうでしたか (平均:3.3)



# 令和5年度 第4学年「医療プロフェッショナリズムⅢ」講義アンケート

## Q1. 講義全体のレベルは適切でしたか(平均:3.1)



#### Q2. 講義全体を平均すると、進み具合(スピード)はどうでしたか (平均:3.1)



#### Q3. 講義全体の学習内容の量はどうでしたか(平均:3.1)



## Q4. 講義全体の流れはどうでしたか (平均:3.3)



#### Q5. 講義のテキスト(資料)の内容はどうでしたか(平均:3.3)



# 令和5年度 第4学年「医療安全I」講義アンケート

## Q1. 講義全体のレベルは適切でしたか(平均:3.1)



#### Q2. 講義全体を平均すると、進み具合(スピード)はどうでしたか (平均:3.1)



#### Q3. 講義全体の学習内容の量はどうでしたか(平均:3.1)



## Q4. 講義全体の流れはどうでしたか (平均:3.4)



#### Q5. 講義のテキスト(資料)の内容はどうでしたか (平均:3.4)



## 令和5年度 第4学年「情報科学Ⅲ」講義アンケート

## Q1. 講義全体のレベルは適切でしたか(平均:3.1)



#### Q2. 講義全体を平均すると、進み具合(スピード)はどうでしたか (平均:3.1)



#### Q3. 講義全体の学習内容の量はどうでしたか(平均:3.1)



## Q4. 講義全体の流れはどうでしたか (平均:3.3)



#### Q5. 講義のテキスト(資料)の内容はどうでしたか (平均:3.3)



## 令和5年度 第4学年「医学・医療と社会Ⅱ」講義アンケート

## Q1. 講義全体のレベルは適切でしたか(平均:3.2)



#### Q2. 講義全体を平均すると、進み具合(スピード)はどうでしたか (平均:3.3)



#### Q3. 講義全体の学習内容の量はどうでしたか(平均:3.7)



## Q4. 講義全体の流れはどうでしたか (平均:3.6)



#### Q5. 講義の資料の内容はどうでしたか (平均:3.5)



# 令和5年度 第4学年「法医学」講義アンケート

## Q1. 講義全体のレベルは適切でしたか(平均:3.2)



#### Q2. 講義全体を平均すると、進み具合(スピード)はどうでしたか (平均:3.1)



####