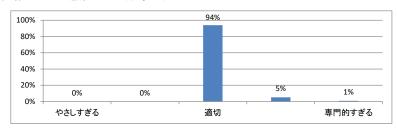

## 令和5年度 第4学年「医学英語Ⅳ」講義アンケート

## Q1. 講義全体のレベルは適切でしたか(平均:3.1)



#### Q2. 講義全体を平均すると、進み具合(スピード)はどうでしたか (平均:3.0)



#### Q3. 講義全体の学習内容の量はどうでしたか(平均:3.1)



## Q4. 講義全体の流れはどうでしたか (平均:3.4)



#### Q5. 講義の資料の内容はどうでしたか (平均:3.3)



# 令和5年度 第4学年「医療プロフェッショナリズムⅢ」講義アンケート

## Q1. 講義全体のレベルは適切でしたか(平均:3.1)



#### Q2. 講義全体を平均すると、進み具合(スピード)はどうでしたか (平均:3.1)



#### Q3. 講義全体の学習内容の量はどうでしたか(平均:3.1)



## Q4. 講義全体の流れはどうでしたか (平均:3.3)



#### Q5. 講義のテキスト(資料)の内容はどうでしたか(平均:3.3)



# 令和5年度 第4学年「医療安全I」講義アンケート

## Q1. 講義全体のレベルは適切でしたか(平均:3.1)



#### Q2. 講義全体を平均すると、進み具合(スピード)はどうでしたか (平均:3.1)



#### Q3. 講義全体の学習内容の量はどうでしたか(平均:3.1)



## Q4. 講義全体の流れはどうでしたか (平均:3.4)



#### Q5. 講義のテキスト(資料)の内容はどうでしたか (平均:3.4)



## 令和5年度 第4学年「情報科学Ⅲ」講義アンケート

## Q1. 講義全体のレベルは適切でしたか(平均:3.1)



#### Q2. 講義全体を平均すると、進み具合(スピード)はどうでしたか (平均:3.1)



#### Q3. 講義全体の学習内容の量はどうでしたか(平均:3.1)



## Q4. 講義全体の流れはどうでしたか (平均:3.3)



#### Q5. 講義のテキスト(資料)の内容はどうでしたか (平均:3.3)



## 令和5年度 第4学年「医学・医療と社会Ⅱ」講義アンケート

## Q1. 講義全体のレベルは適切でしたか(平均:3.2)



#### Q2. 講義全体を平均すると、進み具合(スピード)はどうでしたか (平均:3.3)



#### Q3. 講義全体の学習内容の量はどうでしたか(平均:3.7)



## Q4. 講義全体の流れはどうでしたか (平均:3.6)



#### Q5. 講義の資料の内容はどうでしたか (平均:3.5)



# 令和5年度 第4学年「法医学」講義アンケート

## Q1. 講義全体のレベルは適切でしたか(平均:3.2)



#### Q2. 講義全体を平均すると、進み具合(スピード)はどうでしたか (平均:3.1)



#### Q3. 講義全体の学習内容の量はどうでしたか(平均:3.2)



## Q4. 講義全体の流れはどうでしたか (平均:3