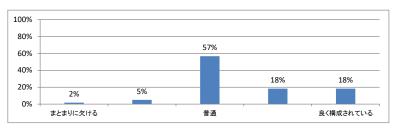

# Q2. 講義全体を平均すると、進み具合(スピード)はどうでしたか (平均:3.1)



#### Q3. 講義全体の学習内容の量はどうでしたか(平均:3.1)



## Q4. 講義全体の流れはどうでしたか (平均:3.4)



#### Q5. 講義のテキスト(資料)の内容はどうでしたか (平均:3.4)



## 令和5年度 第4学年「情報科学Ⅲ」講義アンケート

## Q1. 講義全体のレベルは適切でしたか(平均:3.1)



#### Q2. 講義全体を平均すると、進み具合(スピード)はどうでしたか (平均:3.1)



#### Q3. 講義全体の学習内容の量はどうでしたか(平均:3.1)



## Q4. 講義全体の流れはどうでしたか (平均:3.3)



#### Q5. 講義のテキスト(資料)の内容はどうでしたか (平均:3.3)



## 令和5年度 第4学年「医学・医療と社会Ⅱ」講義アンケート

## Q1. 講義全体のレベルは適切でしたか(平均:3.2)



#### Q2. 講義全体を平均すると、進み具合(スピード)はどうでしたか (平均:3.3)



#### Q3. 講義全体の学習内容の量はどうでしたか(平均:3.7)



## Q4. 講義全体の流れはどうでしたか (平均:3.6)



#### Q5. 講義の資料の内容はどうでしたか (平均:3.5)



# 令和5年度 第4学年「法医学」講義アンケート

## Q1. 講義全体のレベルは適切でしたか(平均:3.2)



#### Q2. 講義全体を平均すると、進み具合(スピード)はどうでしたか (平均:3.1)



#### Q3. 講義全体の学習内容の量はどうでしたか(平均:3.2)



## Q4. 講義全体の流れはどうでしたか (平均:3.5)



#### Q5. 講義の資料の内容はどうでしたか(平均:3.3)



# 令和5年度 第4学年臨床医学Ⅱ「皮膚系」講義アンケート

## Q1. 講義全体のレベルは適切でしたか(平均:3.2)



#### Q2. 講義全体を平均すると、進み具合(スピード)はどうでしたか (平均:3.2)



#### Q3. 講義全体の学習内容の量はどうでしたか(平均:3.3)



## Q4. 講義全体の流れはどうでしたか (平均:3.4)



#### Q5. 講義の資料の内容はどうでしたか(平均:3.3)



# 令和5年度 第4学年臨床医学Ⅱ「耳鼻・咽喉・口腔系」講義アンケート

## Q1. 講義全体のレベルは適切でしたか(平均:3.1)



## Q2. 講義全体を平均すると、進み具合(スピード)はどうでしたか (平均:3.1)



## Q3. 講義全体の学習内容の量はどうでしたか(平均:3.2)



## Q4. 講義全体の流れはどうでしたか (平均:3.6)



#### Q5. 講義の資料の内容はどうでしたか (平均:3.6)



## 令和5年度 第4学年臨床医学Ⅱ「麻酔」講義アンケート

## Q1. 講義全体のレベルは適切でしたか(平均:3.2)



#### Q2. 講義全体を平均すると、進み具合(スピード)はどうでしたか (平均:3.2)



#### Q3. 講義全体の学習内容の量はどうでしたか(平均:3.3)



## Q4. 講義全体の流れはどうでしたか (平均:3.2)



#### Q5. 講義の資料の内容はどうでしたか(平均:3.1)



# 令和5年度 第4学年臨床医学Ⅱ「眼・視覚系」講義アンケート

## Q1. 講義全体のレベルは適切でしたか(平均:3.3)



#### Q2. 講義全体を平均すると、