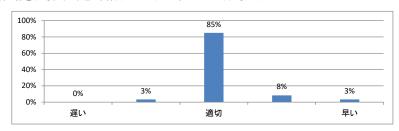

3.3)



# 令和5年度 第4学年「医療安全I」講義アンケート

## Q1. 講義全体のレベルは適切でしたか(平均:3.1)



#### Q2. 講義全体を平均すると、進み具合(スピード)はどうでしたか (平均:3.1)



#### Q3. 講義全体の学習内容の量はどうでしたか(平均:3.1)



## Q4. 講義全体の流れはどうでしたか (平均:3.4)



#### Q5. 講義のテキスト(資料)の内容はどうでしたか (平均:3.4)



## 令和5年度 第4学年「情報科学Ⅲ」講義アンケート

## Q1. 講義全体のレベルは適切でしたか(平均:3.1)



#### Q2. 講義全体を平均すると、進み具合(スピード)はどうでしたか (平均:3.1)



#### Q3. 講義全体の学習内容の量はどうでしたか(平均:3.1)



## Q4. 講義全体の流れはどうでしたか (平均:3.3)



#### Q5. 講義のテキスト(資料)の内容はどうでしたか (平均:3.3)



## 令和5年度 第4学年「医学・医療と社会Ⅱ」講義アンケート

## Q1. 講義全体のレベルは適切でしたか(平均:3.2)



#### Q2. 講義全体を平均すると、進み具合(スピード)はどうでしたか (平均:3.3)



#### Q3. 講義全体の学習内容の量はどうでしたか(平均:3.7)



## Q4. 講義全体の流れはどうでしたか (平均:3.6)



#### Q5. 講義の資料の内容はどうでしたか (平均:3.5)



# 令和5年度 第4学年「法医学」講義アンケート

## Q1. 講義全体のレベルは適切でしたか(平均:3.2)



#### Q2. 講義全体を平均すると、進み具合(スピード)はどうでしたか (平均:3.1)



#### Q3. 講義全体の学習内容の量はどうでしたか(平均:3.2)



## Q4. 講義全体の流れはどうでしたか (平均:3.5)



#### Q5. 講義の資料の内容はどうでしたか(平均:3.3)



# 令和5年度 第4学年臨床医学Ⅱ「皮膚系」講義アンケート

## Q1. 講義全体のレベルは適切でしたか(平均:3.2)



#### Q2. 講義全体を平均すると、進み具合(スピード)はどうでしたか (平均:3.2)



#### Q3. 講義全体の学習内容の量はどうでしたか(平均:3.3)



## Q4. 講義全体の流れはどうでしたか (平均:3.4)



#### Q5. 講義の資料の内容はどうでしたか(平均:3.3)



# 令和5年度 第4学年臨床医学Ⅱ「耳鼻・咽喉・口腔系」講義アンケート

## Q1. 講義全体のレベルは適切でしたか(平均:3.1)



## Q2. 講義全体を平均すると、進み具合(スピード)はどうでしたか (平均:3.1)



## Q3. 講義全体の学習内容の量はどうでしたか(平均:3.2)



## Q4. 講義全体の流れはどうでしたか (平均:3.6)



#### Q5. 講義の資料の内容はどうでしたか (平均:3.6)



## 令和5年度 第4学年臨床医学Ⅱ「麻酔」講義アンケート

## Q1. 講義全体のレベルは適切でしたか(平均:3.2)



#### Q2. 講義全体を平均すると、進み具合(スピード)はどうでしたか (平均:3.2)



#### Q3. 講義全体の学習内容の量はどうでしたか(平均:3.3)



## Q4. 講義全体の流れはどうでしたか (平均:3.2)



#### Q5. 講義の資料の内容はどうでしたか(平均:3.1)



# 令和5年度 第4学年臨床