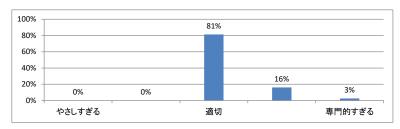

4. 講義全体の流れはどうでしたか (平均:3.6)



#### Q5. 講義の資料の内容はどうでしたか (平均:3.5)



# 令和5年度 第4学年「法医学」講義アンケート

## Q1. 講義全体のレベルは適切でしたか(平均:3.2)



#### Q2. 講義全体を平均すると、進み具合(スピード)はどうでしたか (平均:3.1)



#### Q3. 講義全体の学習内容の量はどうでしたか(平均:3.2)



## Q4. 講義全体の流れはどうでしたか (平均:3.5)



#### Q5. 講義の資料の内容はどうでしたか(平均:3.3)



# 令和5年度 第4学年臨床医学Ⅱ「皮膚系」講義アンケート

## Q1. 講義全体のレベルは適切でしたか(平均:3.2)



#### Q2. 講義全体を平均すると、進み具合(スピード)はどうでしたか (平均:3.2)



#### Q3. 講義全体の学習内容の量はどうでしたか(平均:3.3)



## Q4. 講義全体の流れはどうでしたか (平均:3.4)



#### Q5. 講義の資料の内容はどうでしたか(平均:3.3)



# 令和5年度 第4学年臨床医学Ⅱ「耳鼻・咽喉・口腔系」講義アンケート

## Q1. 講義全体のレベルは適切でしたか(平均:3.1)



## Q2. 講義全体を平均すると、進み具合(スピード)はどうでしたか (平均:3.1)



## Q3. 講義全体の学習内容の量はどうでしたか(平均:3.2)



## Q4. 講義全体の流れはどうでしたか (平均:3.6)



#### Q5. 講義の資料の内容はどうでしたか (平均:3.6)



## 令和5年度 第4学年臨床医学Ⅱ「麻酔」講義アンケート

## Q1. 講義全体のレベルは適切でしたか(平均:3.2)



#### Q2. 講義全体を平均すると、進み具合(スピード)はどうでしたか (平均:3.2)



#### Q3. 講義全体の学習内容の量はどうでしたか(平均:3.3)



## Q4. 講義全体の流れはどうでしたか (平均:3.2)



#### Q5. 講義の資料の内容はどうでしたか(平均:3.1)



# 令和5年度 第4学年臨床医学Ⅱ「眼・視覚系」講義アンケート

## Q1. 講義全体のレベルは適切でしたか(平均:3.3)



#### Q2. 講義全体を平均すると、進み具合(スピード)はどうでしたか (平均:3.3)



#### Q3. 講義全体の学習内容の量はどうでしたか(平均:3.4)



## Q4. 講義全体の流れはどうでしたか (平均:3.6)



#### Q5. 講義の資料の内容はどうでしたか (平均:3.5)



## 令和5年度 第4学年臨床医学Ⅱ「精神系」講義アンケート

## Q1. 講義全体のレベルは適切でしたか(平均:3.2)



#### Q2. 講義全体を平均すると、進み具合(スピード)はどうでしたか (平均:3.1)



## Q3. 講義全体の学習内容の量はどうでしたか(平均:3.2)



## Q4. 講義全体の流れはどうでしたか (平均:3.4)



#### Q5. 講義の資料の内容はどうでしたか(平均:3.4)



# 令和5年度 第4学年臨床医学Ⅱ「運動器(筋骨格)系」講義アンケート

## Q1. 講義全体のレベルは適切でしたか(平均:3.2)



## Q2. 講義全体を平均すると、進み具合(スピード)はどうでしたか (平均:3.2)



#### Q3. 講義全体の学習内容の量はどうでしたか(平均:3.4)



#### Q4. 講義全体の流れはどうでしたか(平均:3.5)