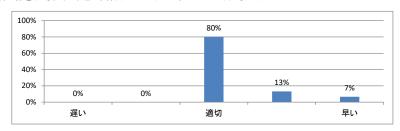

第4学年「医療プロフェッショナリズムⅢ」講義アンケート

## Q1. 講義全体のレベルは適切でしたか(平均:3.1)



#### Q2. 講義全体を平均すると、進み具合(スピード)はどうでしたか (平均:3.1)



#### Q3. 講義全体の学習内容の量はどうでしたか(平均:3.1)



## Q4. 講義全体の流れはどうでしたか (平均:3.3)



#### Q5. 講義のテキスト(資料)の内容はどうでしたか(平均:3.3)



# 令和5年度 第4学年「医療安全I」講義アンケート

## Q1. 講義全体のレベルは適切でしたか(平均:3.1)



#### Q2. 講義全体を平均すると、進み具合(スピード)はどうでしたか (平均:3.1)



#### Q3. 講義全体の学習内容の量はどうでしたか(平均:3.1)



## Q4. 講義全体の流れはどうでしたか (平均:3.4)



#### Q5. 講義のテキスト(資料)の内容はどうでしたか (平均:3.4)



## 令和5年度 第4学年「情報科学Ⅲ」講義アンケート

## Q1. 講義全体のレベルは適切でしたか(平均:3.1)



#### Q2. 講義全体を平均すると、進み具合(スピード)はどうでしたか (平均:3.1)



#### Q3. 講義全体の学習内容の量はどうでしたか(平均:3.1)



## Q4. 講義全体の流れはどうでしたか (平均:3.3)



#### Q5. 講義のテキスト(資料)の内容はどうでしたか (平均:3.3)



## 令和5年度 第4学年「医学・医療と社会Ⅱ」講義アンケート

## Q1. 講義全体のレベルは適切でしたか(平均:3.2)



#### Q2. 講義全体を平均すると、進み具合(スピード)はどうでしたか (平均:3.3)



#### Q3. 講義全体の学習内容の量はどうでしたか(平均:3.7)



## Q4. 講義全体の流れはどうでしたか (平均:3.6)



#### Q5. 講義の資料の内容はどうでしたか (平均:3.5)



# 令和5年度 第4学年「法医学」講義アンケート

## Q1. 講義全体のレベルは適切でしたか(平均:3.2)



#### Q2. 講義全体を平均すると、進み具合(スピード)はどうでしたか (平均:3.1)



#### Q3. 講義全体の学習内容の量はどうでしたか(平均:3.2)



## Q4. 講義全体の流れはどうでしたか (平均:3.5)



#### Q5. 講義の資料の内容はどうでしたか(平均:3.3)



# 令和5年度 第4学年臨床医学Ⅱ「皮膚系」講義アンケート

## Q1. 講義全体のレベルは適切でしたか(平均:3.2)



#### Q2. 講義全体を平均すると、進み具合(スピード)はどうでしたか (平均:3.2)



#### Q3. 講義全体の学習内容の量はどうでしたか(平均:3.3)



## Q4. 講義全体の流れはどうでしたか (平均:3.4)



#### Q5. 講義の資料の内容はどうでしたか(平均:3.3)



# 令和5年度 第4学年臨床医学Ⅱ「耳鼻・咽喉・口腔系」講義アンケート

## Q1. 講義全体のレベルは適切でしたか(平均:3.1)



## Q2. 講義全体を平均すると、進み具合(スピード)はどうでしたか (平均:3.1)



## Q3. 講義全体の学習内容の量はどうでしたか(平均:3.2)



## Q4. 講義全体の流れはどうでしたか (平均:3.6)



#### Q5. 講義の資料の内容はどうでしたか (平均:3.6)



## 令和5年度 第4学年臨床医学Ⅱ