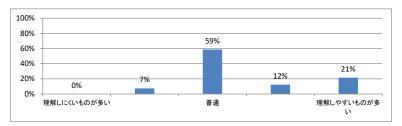

#### Q3. 講義全体の学習内容の量はどうでしたか(平均:3.1)



## Q4. 講義全体の流れはどうでしたか (平均:3.3)



#### Q5. 講義のテキスト(資料)の内容はどうでしたか(平均:3.3)



# 令和5年度 第4学年「医療安全I」講義アンケート

## Q1. 講義全体のレベルは適切でしたか(平均:3.1)



#### Q2. 講義全体を平均すると、進み具合(スピード)はどうでしたか (平均:3.1)



#### Q3. 講義全体の学習内容の量はどうでしたか(平均:3.1)



## Q4. 講義全体の流れはどうでしたか (平均:3.4)



#### Q5. 講義のテキスト(資料)の内容はどうでしたか (平均:3.4)



## 令和5年度 第4学年「情報科学Ⅲ」講義アンケート

## Q1. 講義全体のレベルは適切でしたか(平均:3.1)



#### Q2. 講義全体を平均すると、進み具合(スピード)はどうでしたか (平均:3.1)



#### Q3. 講義全体の学習内容の量はどうでしたか(平均:3.1)



## Q4. 講義全体の流れはどうでしたか (平均:3.3)



#### Q5. 講義のテキスト(資料)の内容はどうでしたか (平均:3.3)



## 令和5年度 第4学年「医学・医療と社会Ⅱ」講義アンケート

## Q1. 講義全体のレベルは適切でしたか(平均:3.2)



#### Q2. 講義全体を平均すると、進み具合(スピード)はどうでしたか (平均:3.3)



#### Q3. 講義全体の学習内容の量はどうでしたか(平均:3.7)



## Q4. 講義全体の流れはどうでしたか (平均:3.6)



#### Q5. 講義の資料の内容はどうでしたか (平均:3.5)



# 令和5年度 第4学年「法医学」講義アンケート

## Q1. 講義全体のレベルは適切でしたか(平均:3.2)



#### Q2. 講義全体を平均すると、進み具合(スピード)はどうでしたか (平均:3.1)



#### Q3. 講義全体の学習内容の量はどうでしたか(平均:3.2)



## Q4. 講義全体の流れはどうでしたか (平均:3.5)



#### Q5. 講義の資料の内容はどうでしたか(平均:3.3)



# 令和5年度 第4学年臨床医学Ⅱ「皮膚系」講義アンケート

## Q1. 講義全体のレベルは適切でしたか(平均:3.2)



#### Q2. 講義全体を平均すると、進み具合(スピード)はどうでしたか (平均:3.2)



#### Q3. 講義全体の学習内容の量はどうでしたか(平均:3.3)



## Q4. 講義全体の流れはどうでしたか (平均:3.4)



#### Q5. 講義の資料の内容はどうでしたか(平均:3.3)



# 令和5年度 第4学年臨床医学Ⅱ「耳鼻・咽喉・口腔系」講義アンケート

## Q1. 講義全体のレベルは適切でしたか(平均:3.1)



## Q2. 講義全体を平均すると、進み具合(スピード)はどうでしたか (平均:3.1)



## Q3. 講義全体の学習内容の量はどうでしたか(平均:3.2)



## Q4. 講義全体の流れはどうでしたか (平均:3.6)



#### Q5. 講義の資料の内容はどうでしたか (平均:3.6)



## 令和5年度 第4学年臨床医学Ⅱ「麻酔」講義アンケート

## Q1. 講義全体のレベルは適切でしたか(平均:3.2)



#### Q2. 講義全体を平均すると、進み具合(スピード)はどうでしたか (平均:3.2)



#### Q3. 講義全体