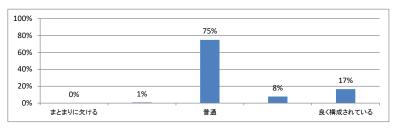

## 令和5年度 第4学年「医学英語Ⅳ」講義アンケート

## Q1. 講義全体のレベルは適切でしたか(平均:3.1)



#### Q2. 講義全体を平均すると、進み具合(スピード)はどうでしたか (平均:3.0)



#### Q3. 講義全体の学習内容の量はどうでしたか(平均:3.1)



## Q4. 講義全体の流れはどうでしたか (平均:3.4)



#### Q5. 講義の資料の内容はどうでしたか (平均:3.3)



# 令和5年度 第4学年「医療プロフェッショナリズムⅢ」講義アンケート

## Q1. 講義全体のレベルは適切でしたか(平均:3.1)



#### Q2. 講義全体を平均すると、進み具合(スピード)はどうでしたか (平均:3.1)



#### Q3. 講義全体の学習内容の量はどうでしたか(平均:3.1)



## Q4. 講義全体の流れはどうでしたか (平均:3.3)



#### Q5. 講義のテキスト(資料)の内容はどうでしたか(平均:3.3)



# 令和5年度 第4学年「医療安全I」講義アンケート

## Q1. 講義全体のレベルは適切でしたか(平均:3.1)



#### Q2. 講義全体を平均すると、進み具合(スピード)はどうでしたか (平均:3.1)



#### Q3. 講義全体の学習内容の量はどうでしたか(平均:3.1)



## Q4. 講義全体の流れはどうでしたか (平均:3.4)



#### Q5. 講義のテキスト(資料)の内容はどうでしたか (平均:3.4)



## 令和5年度 第4学年「情報科学Ⅲ」講義アンケート

## Q1. 講義全体のレベルは適切でしたか(平均:3.1)



#### Q2. 講義全体を平均すると、進み具合(スピード)はどうでしたか (平均:3.1)



#### Q3. 講義全体の学習内容の量はどうでしたか(平均:3.1)



## Q4. 講義全体の流れはどうでしたか (平均:3.3)



#### Q5. 講義のテキスト(資料)の内容はどうでしたか (平均:3.3)



## 令和5年度 第4学年「医学・医療と社会Ⅱ」講義アンケート

## Q1. 講義全体のレベルは適切でしたか(平均:3.2)



#### Q2. 講義全体を平均すると、進み具合(スピード)はどうでしたか (平均:3.3)



#### Q3. 講義全体の学習内容の量はどうでしたか(平均:3.7)



## Q4. 講義全体の流れはどうでしたか (平均:3.6)



#### Q5. 講義の資料の内容はどうでしたか (平均:3.5)



# 令和5年度 第4学年「法医学」講義アンケート

## Q1. 講義全体のレベルは適切でしたか(平均:3.2)



#### Q2. 講義全体を平均すると、進み具合(スピード)はどうでしたか (平均:3.1)



#### Q3. 講義全体の学習内容の量はどうでしたか(平均:3.2)



## Q4. 講義全体の流れはどうでしたか (平均:3.5)



#### Q5. 講義の資料の内容はどうでしたか(平均:3.3)



# 令和5年度 第4学年臨床医学Ⅱ「皮膚系」講義アンケート

## Q1. 講義全体のレベルは適切でしたか(平均:3.2)



#### Q2. 講義全体を平