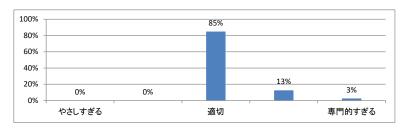

全体のレベルは適切でしたか(平均:3.2)



#### Q2. 講義全体を平均すると、進み具合(スピード)はどうでしたか (平均:3.1)



## Q3. 講義全体の学習内容の量はどうでしたか(平均:3.2)



## Q4. 講義全体の流れはどうでしたか (平均:3.4)



#### Q5. 講義の資料の内容はどうでしたか(平均:3.4)



# 令和5年度 第4学年臨床医学Ⅱ「運動器(筋骨格)系」講義アンケート

## Q1. 講義全体のレベルは適切でしたか(平均:3.2)



## Q2. 講義全体を平均すると、進み具合(スピード)はどうでしたか (平均:3.2)



#### Q3. 講義全体の学習内容の量はどうでしたか(平均:3.4)



#### Q4. 講義全体の流れはどうでしたか(平均:3.5)



#### Q5. 講義の資料の内容はどうでしたか (平均:3.2)



## Q6. 運動器のテキストは活用しましたか(平均:3.0)



# 令和5年度 第4学年臨床医学Ⅱ 「症候・病態からのアプローチ」講義アンケート

## Q1. 講義全体のレベルは適切でしたか(平均:3.1)



#### Q2. 講義全体を平均すると、進み具合(スピード)はどうでしたか (平均:3.2)



## Q3. 講義全体の学習内容の量はどうでしたか(平均:3.4)



#### Q4. 講義全体の流れはどうでしたか (平均:3.4)



#### Q5. 講義の資料の内容はどうでしたか (平均:3.5)



## Q6. PBLは症候・病態からのアプローチを学習するうえでどうでしたか (平均:3.7)



## 令和5年度 第4学年「基本的診療知識・技能」講義アンケート

## Q1. 講義全体のレベルは適切でしたか(平均:3.2)



#### Q2. 講義全体を平均すると、進み具合(スピード)はどうでしたか (平均:3.2)



#### Q3. 講義全体の学習内容の量はどうでしたか(平均:3.4)



## Q4. 講義全体の流れはどうでしたか (平均:3.3)



#### Q5. 講義のテキスト(資料)の内容はどうでしたか (平均:3.3)