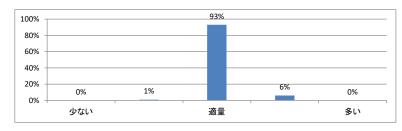

義全体のレベルは適切でしたか(平均:3.1)



#### Q2. 講義全体を平均すると、進み具合(スピード)はどうでしたか (平均:3.0)



#### Q3. 講義全体の学習内容の量はどうでしたか(平均:3.1)



## Q4. 講義全体の流れはどうでしたか (平均:3.4)



#### Q5. 講義の資料の内容はどうでしたか (平均:3.3)



# 令和5年度 第4学年「医療プロフェッショナリズムⅢ」講義アンケート

## Q1. 講義全体のレベルは適切でしたか(平均:3.1)



#### Q2. 講義全体を平均すると、進み具合(スピード)はどうでしたか (平均:3.1)



#### Q3. 講義全体の学習内容の量はどうでしたか(平均:3.1)



## Q4. 講義全体の流れはどうでしたか (平均:3.3)



#### Q5. 講義のテキスト(資料)の内容はどうでしたか(平均:3.3)



# 令和5年度 第4学年「医療安全I」講義アンケート

## Q1. 講義全体のレベルは適切でしたか(平均:3.1)



#### Q2. 講義全体を平均すると、進み具合(スピード)はどうでしたか (平均:3.1)



#### Q3. 講義全体の学習内容の量はどうでしたか(平均:3.1)



## Q4. 講義全体の流れはどうでしたか (平均:3.4)



#### Q5. 講義のテキスト(資料)の内容はどうでしたか (平均:3.4)



## 令和5年度 第4学年「情報科学Ⅲ」講義アンケート

## Q1. 講義全体のレベルは適切でしたか(平均:3.1)



#### Q2. 講義全体を平均すると、進み具合(スピード)はどうでしたか (平均:3.1)



#### Q3. 講義全体の学習内容の量はどうでしたか(平均:3.1)



## Q4. 講義全体の流れはどうでしたか (平均:3.3)



#### Q5. 講義のテキスト(資料)の内容はどうでしたか (平均:3.3)



## 令和5年度 第4学年「医学・医療と社会Ⅱ」講義アンケート

## Q1. 講義全体のレベルは適切でしたか(平均:3.2)



#### Q2. 講義全体を平均すると、進み具合(スピード)はどうでしたか (平均:3.3)



#### Q3. 講義全体の学習内容の量はどうでしたか(平均:3.7)



## Q4. 講義全体の流れはどうでしたか (平均:3.6)



#### Q5. 講義の資料の内容はどうでしたか (平均:3.5)



# 令和5年度 第4学年「法医学」講義アンケート

## Q1. 講義全体のレベルは適切でしたか(平均:3.2)



#### Q2. 講義全体を平均すると、進み具合(スピード)はどうでしたか (平均:3.1)



#### Q3. 講義全体の学習内容の量はどうでしたか(平均:3.2)



## Q4. 講義全体の流れはどうでしたか (平均:3.5)



#### Q5. 講義の資料の内容はどうでしたか(平均:3.3)



# 令和5年度 第4学年臨床医学Ⅱ「皮膚系」講義アンケート

## Q1. 講義全体のレベルは適切でしたか(平均:3.2)



#### Q2. 講義全体を平均すると、進み具合(スピード)はどうでしたか (平均:3.2)



#### Q3. 講義全体の学習内容の量はどうでしたか(平均:3.3)



## Q4. 講義全体の流れはどうでしたか (平均:3.4)



#### Q5. 講義の資料の内容はどうでしたか(平均:3.3)



# 令和5年度 第4学年臨床医学Ⅱ「耳鼻・咽喉・口腔系」講義アンケート

## Q1. 講義全体のレベ