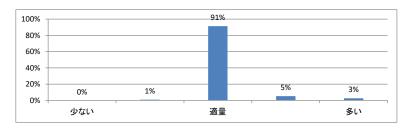

## 令和5年度 第4学年「医学英語Ⅳ」講義アンケート

## Q1. 講義全体のレベルは適切でしたか(平均:3.1)



#### Q2. 講義全体を平均すると、進み具合(スピード)はどうでしたか (平均:3.0)



#### Q3. 講義全体の学習内容の量はどうでしたか(平均:3.1)



## Q4. 講義全体の流れはどうでしたか (平均:3.4)



#### Q5. 講義の資料の内容はどうでしたか (平均:3.3)



# 令和5年度 第4学年「医療プロフェッショナリズムⅢ」講義アンケート

## Q1. 講義全体のレベルは適切でしたか(平均:3.1)



#### Q2. 講義全体を平均すると、進み具合(スピード)はどうでしたか (平均:3.1)



#### Q3. 講義全体の学習内容の量はどうでしたか(平均:3.1)



## Q4. 講義全体の流れはどうでしたか (平均:3.3)



#### Q5. 講義のテキスト(資料)の内容はどうでしたか(平均:3.3)



# 令和5年度 第4学年「医療安全I」講義アンケート

## Q1. 講義全体のレベルは適切でしたか(平均:3.1)



#### Q2. 講義全体を平均すると、進み具合(スピード)はどうでしたか (平均:3.1)



#### Q3. 講義全体の学習内容の量はどうでしたか(平均:3.1)



## Q4. 講義全体の流れはどうでしたか (平均:3.4)



#### Q5. 講義のテキスト(資料)の内容はどうでしたか (平均:3.4)



## 令和5年度 第4学年「情報科学Ⅲ」講義アンケート

## Q1. 講義全体のレベルは適切でしたか(平均:3.1)



#### Q2. 講義全体を平均すると、進み具合(スピード)はどうでしたか (平均:3.1)



#### Q3. 講義全体の学習内容の量はどうでしたか(平均:3.1)



## Q4. 講義全体の流れはどうでしたか (平均:3.3)



#### Q5. 講義のテキスト(資料)の内容はどうでしたか (平均:3.3)



## 令和5年度 第4学年「医学・医療と社会Ⅱ」講義アンケート

## Q1. 講義全体のレベルは適切でしたか(平均:3.2)



#### Q2. 講義全体を平均すると、進み具合(スピード)はどうでしたか (平均:3.3)



#### Q3. 講義全体の学習内容の量はどうでしたか(平均:3.7)



## Q4. 講義全体の流れはどうでしたか (平均:3.6)



#### Q5. 講義の資料の内容はどうでしたか (平均:3.5)



# 令和5年度 第4学年「法医学」講義アンケート

## Q1. 講義全体の