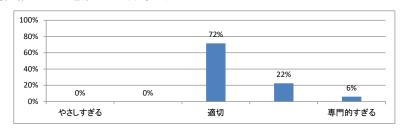

体の流れはどうでしたか (平均:3.5)



#### Q5. 講義の資料の内容はどうでしたか(平均:3.3)



# 令和5年度 第4学年臨床医学Ⅱ「皮膚系」講義アンケート

## Q1. 講義全体のレベルは適切でしたか(平均:3.2)



#### Q2. 講義全体を平均すると、進み具合(スピード)はどうでしたか (平均:3.2)



#### Q3. 講義全体の学習内容の量はどうでしたか(平均:3.3)



## Q4. 講義全体の流れはどうでしたか (平均:3.4)



#### Q5. 講義の資料の内容はどうでしたか(平均:3.3)



# 令和5年度 第4学年臨床医学Ⅱ「耳鼻・咽喉・口腔系」講義アンケート

## Q1. 講義全体のレベルは適切でしたか(平均:3.1)



## Q2. 講義全体を平均すると、進み具合(スピード)はどうでしたか (平均:3.1)



## Q3. 講義全体の学習内容の量はどうでしたか(平均:3.2)



## Q4. 講義全体の流れはどうでしたか (平均:3.6)



#### Q5. 講義の資料の内容はどうでしたか (平均:3.6)



## 令和5年度 第4学年臨床医学Ⅱ「麻酔」講義アンケート

## Q1. 講義全体のレベルは適切でしたか(平均:3.2)



#### Q2. 講義全体を平均すると、進み具合(スピード)はどうでしたか (平均:3.2)



#### Q3. 講義全体の学習内容の量はどうでしたか(平均:3.3)



## Q4. 講義全体の流れはどうでしたか (平均:3.2)



#### Q5. 講義の資料の内容はどうでしたか(平均:3.1)



# 令和5年度 第4学年臨床医学Ⅱ「眼・視覚系」講義アンケート

## Q1. 講義全体のレベルは適切でしたか(平均:3.3)



#### Q2. 講義全体を平均すると、進み具合(スピード)はどうでしたか (平均:3.3)



#### Q3. 講義全体の学習内容の量はどうでしたか(平均:3.4)



## Q4. 講義全体の流れはどうでしたか (平均:3.6)



#### Q5. 講義の資料の内容はどうでしたか (平均:3.5)



## 令和5年度 第4学年臨床医学Ⅱ「精神系」講義アンケート

## Q1. 講義全体のレベルは適切でしたか(平均:3.2)



#### Q2. 講義全体を平均すると、進み具合(スピード)はどうでしたか (平均:3.1)



## Q3. 講義全体の学習内容の量はどうでしたか(平均:3.2)



## Q4. 講義全体の流れはどうでしたか (平均:3.4)



#### Q5. 講義の資料の内容はどうでしたか(平均:3.4)



# 令和5年度 第4学年臨床医学Ⅱ「運動器(筋骨格)系」講義アンケート

## Q1. 講義全体のレベルは適切でしたか(平均:3.2)



## Q2. 講義全体を平均すると、進み具合(スピード)はどうでしたか (平均:3.2)



#### Q3. 講義全体の学習内容の量はどうでしたか(平均:3.4)



#### Q4. 講義全体の流れはどうでしたか(平均:3.5)



#### Q5. 講義の資料の内容はどうでしたか (平均:3.2)



## Q6. 運動器のテキストは活用しましたか(平均:3.0)



# 令和5年度 第4学年臨床医学Ⅱ 「症候・病態からのアプローチ」講義アンケート

## Q1. 講義全体のレベルは適切でしたか(平均:3.1)



#### Q2. 講義全体を平均すると、進み具合(スピード)はどうでしたか (平均:3.2)



## Q3. 講義全体の学習内容の量はどうでした