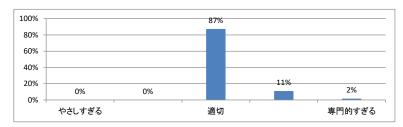

平均:3.1)



# 令和5年度 第4学年臨床医学Ⅱ「眼・視覚系」講義アンケート

## Q1. 講義全体のレベルは適切でしたか(平均:3.3)



#### Q2. 講義全体を平均すると、進み具合(スピード)はどうでしたか (平均:3.3)



#### Q3. 講義全体の学習内容の量はどうでしたか(平均:3.4)



## Q4. 講義全体の流れはどうでしたか (平均:3.6)



#### Q5. 講義の資料の内容はどうでしたか (平均:3.5)



## 令和5年度 第4学年臨床医学Ⅱ「精神系」講義アンケート

## Q1. 講義全体のレベルは適切でしたか(平均:3.2)



#### Q2. 講義全体を平均すると、進み具合(スピード)はどうでしたか (平均:3.1)



## Q3. 講義全体の学習内容の量はどうでしたか(平均:3.2)



## Q4. 講義全体の流れはどうでしたか (平均:3.4)



#### Q5. 講義の資料の内容はどうでしたか(平均:3.4)



# 令和5年度 第4学年臨床医学Ⅱ「運動器(筋骨格)系」講義アンケート

## Q1. 講義全体のレベルは適切でしたか(平均:3.2)



## Q2. 講義全体を平均すると、進み具合(スピード)はどうでしたか (平均:3.2)



#### Q3. 講義全体の学習内容の量はどうでしたか(平均:3.4)



#### Q4. 講義全体の流れはどうでしたか(平均:3.5)



#### Q5. 講義の資料の内容はどうでしたか (平均:3.2)



## Q6. 運動器のテキストは活用しましたか(平均:3.0)



# 令和5年度 第4学年臨床医学Ⅱ 「症候・病態からのアプローチ」講義アンケート

## Q1. 講義全体のレベルは適切でしたか(平均:3.1)



#### Q2. 講義全体を平均すると、進み具合(スピード)はどうでしたか (平均:3.2)



## Q3. 講義全体の学習内容の量はどうでしたか(平均:3.4)



#### Q4. 講義全体の流れはどうでしたか (平均:3.4)



#### Q5. 講義の資料の内容はどうでしたか (平均:3.5)



## Q6. PBLは症候・病態からのアプローチを学習するうえでどうでしたか (平均:3.7)



## 令和5年度 第4学年「基本的診療知識・技能」講義アンケート

## Q1. 講義全体のレベルは適切でしたか(平均:3.2)



#### Q2. 講義全体を平均すると、進み具合(スピード)はどうでしたか (平均:3.2)



#### Q3. 講義全体の学習内容の量はどうでしたか(平均:3.4)



## Q4. 講義全体の流れはどうでしたか (平均:3.3)



#### Q5. 講義のテキスト(資料)の内容はどうでしたか (平均:3.3)