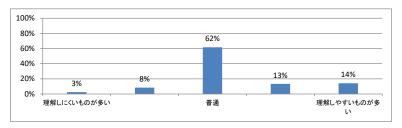

平均:3.1)



#### Q3. 講義全体の学習内容の量はどうでしたか(平均:3.1)



## Q4. 講義全体の流れはどうでしたか (平均:3.4)



#### Q5. 講義のテキスト(資料)の内容はどうでしたか (平均:3.4)



## 令和5年度 第4学年「情報科学Ⅲ」講義アンケート

## Q1. 講義全体のレベルは適切でしたか(平均:3.1)



#### Q2. 講義全体を平均すると、進み具合(スピード)はどうでしたか (平均:3.1)



#### Q3. 講義全体の学習内容の量はどうでしたか(平均:3.1)



## Q4. 講義全体の流れはどうでしたか (平均:3.3)



#### Q5. 講義のテキスト(資料)の内容はどうでしたか (平均:3.3)



## 令和5年度 第4学年「医学・医療と社会Ⅱ」講義アンケート

## Q1. 講義全体のレベルは適切でしたか(平均:3.2)



#### Q2. 講義全体を平均すると、進み具合(スピード)はどうでしたか (平均:3.3)



#### Q3. 講義全体の学習内容の量はどうでしたか(平均:3.7)



## Q4. 講義全体の流れはどうでしたか (平均:3.6)



#### Q5. 講義の資料の内容はどうでしたか (平均:3.5)



# 令和5年度 第4学年「法医学」講義アンケート

## Q1. 講義全体のレベルは適切でしたか(平均:3.2)



#### Q2. 講義全体を平均すると、進み具合(スピード)はどうでしたか (平均:3.1)



#### Q3. 講義全体の学習内容の量はどうでしたか(平均:3.2)



## Q4. 講義全体の流れはどうでしたか (平均:3.5)



#### Q5. 講義の資料の内容はどうでしたか(平均:3.3)



# 令和5年度 第4学年臨床医学Ⅱ「皮膚系」講義アンケート

## Q1. 講義全体のレベルは適切でしたか(平均:3.2)



#### Q2. 講義全体を平均すると、進み具合(スピード)はどうでしたか (平均:3.2)



#### Q3. 講義全体の学習内容の量はどうでしたか(平均:3.3)



## Q4. 講義全体の流れはどうでしたか (平均:3.4)



#### Q5. 講義の資料の内容はどうでしたか(平均:3.3)



# 令和5年度 第4学年臨床医学Ⅱ「耳鼻・咽喉・口腔系」講義アンケート

## Q1. 講義全体のレベルは適切でしたか(平均:3.1)



## Q2. 講義全体を平均すると、進み具合(スピード)はどうでしたか (平均:3.1)



## Q3. 講義全体の学習内容の量はどうでしたか(平均:3.2)



## Q4. 講義全体の流れはどうでしたか (平均:3.6)



#### Q5. 講義の資料の内容はどうでしたか (平均:3.6)



## 令和5年度 第4学年臨床医学Ⅱ「麻酔」講義アンケート

## Q1. 講義全体のレベルは適切でしたか(平均:3.2)



#### Q2. 講義全体を平均すると、進み具合(スピード)はどうでしたか (平均:3.2)



#### Q3. 講義全体の学習内容の量はどうでしたか(平均:3.3)



## Q4. 講義全体の流れはどうでしたか (平均:3.2)



#### Q5. 講義の資料の内容はどうでしたか(平均:3.1)



# 令和5年度 第4学年臨床医学Ⅱ「眼・視覚系」講義アンケート

## Q1. 講義全体のレベルは適切でしたか(平均:3.3)



#### Q2. 講義全体を平均すると、進み具合(スピード)はどうでしたか (平均:3.3)



#### Q