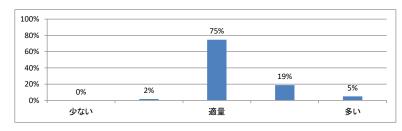

## Q1. 講義全体のレベルは適切でしたか(平均:3.1)



#### Q2. 講義全体を平均すると、進み具合(スピード)はどうでしたか (平均:3.1)



#### Q3. 講義全体の学習内容の量はどうでしたか(平均:3.1)



## Q4. 講義全体の流れはどうでしたか (平均:3.3)



#### Q5. 講義のテキスト(資料)の内容はどうでしたか (平均:3.3)



## 令和5年度 第4学年「医学・医療と社会Ⅱ」講義アンケート

## Q1. 講義全体のレベルは適切でしたか(平均:3.2)



#### Q2. 講義全体を平均すると、進み具合(スピード)はどうでしたか (平均:3.3)



#### Q3. 講義全体の学習内容の量はどうでしたか(平均:3.7)



## Q4. 講義全体の流れはどうでしたか (平均:3.6)



#### Q5. 講義の資料の内容はどうでしたか (平均:3.5)



# 令和5年度 第4学年「法医学」講義アンケート

## Q1. 講義全体のレベルは適切でしたか(平均:3.2)



#### Q2. 講義全体を平均すると、進み具合(スピード)はどうでしたか (平均:3.1)



#### Q3. 講義全体の学習内容の量はどうでしたか(平均:3.2)



## Q4. 講義全体の流れはどうでしたか (平均:3.5)



#### Q5. 講義の資料の内容はどうでしたか(平均:3.3)



# 令和5年度 第4学年臨床医学Ⅱ「皮膚系」講義アンケート

## Q1. 講義全体のレベルは適切でしたか(平均:3.2)



#### Q2. 講義全体を平均すると、進み具合(スピード)はどうでしたか (平均:3.2)



#### Q3. 講義全体の学習内容の量はどうでしたか(平均:3.3)



## Q4. 講義全体の流れはどうでしたか (平均:3.4)



#### Q5. 講義の資料の内容はどうでしたか(平均:3.3)



# 令和5年度 第4学年臨床医学Ⅱ「耳鼻・咽喉・口腔系」講義アンケート

## Q1. 講義全体のレベルは適切でしたか(平均:3.1)



## Q2. 講義全体を平均すると、進み具合(スピード)はどうでしたか (平均:3.1)



## Q3. 講義全体の学習内容の量はどうでしたか(平均:3.2)



## Q4. 講義全体の流れはどうでしたか (平均:3.6)



#### Q5. 講義の資料の内容はどうでしたか (平均:3.6)



## 令和5年度 第4学年臨床医学Ⅱ「麻酔」講義アンケート

## Q1. 講義全体のレベルは適切でしたか(平均:3.2)



#### Q2. 講義全体を平均すると、進み具合(スピード)はどうでしたか (平均:3.2)



#### Q3. 講義全体の学習内容の量はどうでしたか(平均:3.3)



## Q4. 講義全体の流れはどうでしたか (平均:3.2)



#### Q5. 講義の資料の内容はどうでしたか(平均:3.1)



# 令和5年度 第4学年臨床医学Ⅱ「眼・視覚系」講義アンケート

## Q1. 講義全体のレベルは適切でしたか(平均:3.3)



#### Q2. 講義全体を平均すると、進み具合(スピード)はどうでしたか (平均:3.3)



#### Q3. 講義全体の学習内容の量はどうでしたか(平均:3.4)



## Q4. 講義全体の流れはどうでしたか (平均:3.6)



#### Q5. 講義の資料の内容はどうでしたか (平均:3.5)



## 令和5年度 第4学年臨床医学Ⅱ「精神系」講義アンケート

## Q1. 講義全体のレベルは適切