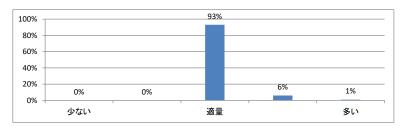

## 令和5年度 第4学年「医学英語Ⅳ」講義アンケート

## Q1. 講義全体のレベルは適切でしたか(平均:3.1)



#### Q2. 講義全体を平均すると、進み具合(スピード)はどうでしたか (平均:3.0)



#### Q3. 講義全体の学習内容の量はどうでしたか(平均:3.1)



## Q4. 講義全体の流れはどうでしたか (平均:3.4)



#### Q5. 講義の資料の内容はどうでしたか (平均:3.3)



# 令和5年度 第4学年「医療プロフェッショナリズムⅢ」講義アンケート

## Q1. 講義全体のレベルは適切でしたか(平均:3.1)



#### Q2. 講義全体を平均すると、進み具合(スピード)はどうでしたか (平均:3.1)



#### Q3. 講義全体の学習内容の量はどうでしたか(平均:3.1)



## Q4. 講義全体の流れはどうでしたか (平均:3.3)



#### Q5. 講義のテキスト(資料)の内容はどうでしたか(平均:3.3)



# 令和5年度 第4学年「医療安全I」講義アンケート

## Q1. 講義全体のレベルは適切でしたか(平均:3.1)



#### Q2. 講義全体を平均すると、進み具合(スピード)はどうでしたか (平均:3.1)



#### Q3. 講義全体の学習内容の量はどうでしたか(平均:3.1)



## Q4. 講義全体の流れはどうでしたか (平均:3.4)



#### Q5. 講義のテキスト(資料)の内容はどうでしたか (平均:3.4)



## 令和5年度 第4学年「情報科学Ⅲ」講義アンケート

## Q1. 講義全体のレベルは適切でしたか(平均:3.1)



#### Q2. 講義全体を平均すると、進み具合(スピード)はどうでしたか (平均:3.1)



#### Q3. 講義全体の学習内容の量はどうでしたか(平均:3.1)



## Q4. 講義全体の流れはどうでしたか (平均:3.3)



#### Q5. 講義のテキスト(資料)の内容はどうでしたか (平均:3.3)



## 令和5年度 第4学年「医学・医療と社会Ⅱ」講義アンケート

## Q1. 講義全体のレベルは適切でしたか(平均:3.2)



#### Q2. 講義全体を平均すると、進み具合(スピード)はどうでしたか (平均:3.3)



#### Q3. 講義全体の学習内容の量はどうでしたか(平均:3.7)



## Q4. 講義全体の流れはどうでしたか (平均:3.6)



#### Q5. 講義の資料の内容はどうでしたか (平均:3.5)



# 令和5年度 第4学年「法医学」講義アンケート

## Q1. 講義全体のレベルは適切でしたか(平均:3.2)



#### Q2. 講義全体を平均すると、進み具合(スピード)はどうでしたか (平均:3.1)



#### Q3. 講義全体の学習内容の量はどうでしたか(平均:3.2)



## Q4. 講義全体の流れはどうでしたか (平均:3.5)



#### Q5. 講義の資料の内容はどうでしたか(平均:3.3)



# 令和5年度 第4学年臨床医学Ⅱ「皮膚系」講義アンケート

## Q1. 講義全体のレベル