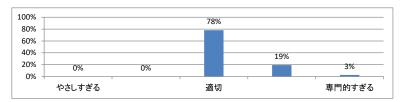

はどうでしたか (平均:3.6)



#### Q5. 講義の資料の内容はどうでしたか (平均:3.6)



## 令和5年度 第4学年臨床医学Ⅱ「麻酔」講義アンケート

## Q1. 講義全体のレベルは適切でしたか(平均:3.2)



#### Q2. 講義全体を平均すると、進み具合(スピード)はどうでしたか (平均:3.2)



#### Q3. 講義全体の学習内容の量はどうでしたか(平均:3.3)



## Q4. 講義全体の流れはどうでしたか (平均:3.2)



#### Q5. 講義の資料の内容はどうでしたか(平均:3.1)



# 令和5年度 第4学年臨床医学Ⅱ「眼・視覚系」講義アンケート

## Q1. 講義全体のレベルは適切でしたか(平均:3.3)



#### Q2. 講義全体を平均すると、進み具合(スピード)はどうでしたか (平均:3.3)



#### Q3. 講義全体の学習内容の量はどうでしたか(平均:3.4)



## Q4. 講義全体の流れはどうでしたか (平均:3.6)



#### Q5. 講義の資料の内容はどうでしたか (平均:3.5)



## 令和5年度 第4学年臨床医学Ⅱ「精神系」講義アンケート

## Q1. 講義全体のレベルは適切でしたか(平均:3.2)



#### Q2. 講義全体を平均すると、進み具合(スピード)はどうでしたか (平均:3.1)



## Q3. 講義全体の学習内容の量はどうでしたか(平均:3.2)



## Q4. 講義全体の流れはどうでしたか (平均:3.4)



#### Q5. 講義の資料の内容はどうでしたか(平均:3.4)



# 令和5年度 第4学年臨床医学Ⅱ「運動器(筋骨格)系」講義アンケート

## Q1. 講義全体のレベルは適切でしたか(平均:3.2)



## Q2. 講義全体を平均すると、進み具合(スピード)はどうでしたか (平均:3.2)



#### Q3. 講義全体の学習内容の量はどうでしたか(平均:3.4)



#### Q4. 講義全体の流れはどうでしたか(平均:3.5)



#### Q5. 講義の資料の内容はどうでしたか (平均:3.2)



## Q6. 運動器のテキストは活用しましたか(平均:3.0)



# 令和5年度 第4学年臨床医学Ⅱ 「症候・病態からのアプローチ」講義アンケート

## Q1. 講義全体のレベルは適切でしたか(平均:3.1)



#### Q2. 講義全体を平均すると、進み具合(スピード)はどうでしたか (平均:3.2)



## Q3. 講義全体の学習内容の量はどうでしたか(平均:3.4)



#### Q4. 講義全体の流れはどうでしたか (平均:3.4)



#### Q5. 講義の資料の内容はどうでしたか (平均:3.5)



## Q6. PBLは症候・病態からのアプローチを学習するうえでどうでしたか (平均:3.7)



## 令和5年度 第4学年「基本的診療知識・技能」講義アンケート

## Q1. 講義全体のレベルは適切でしたか(平均:3.2)



#### Q2. 講義全体を平均すると、進み具合(スピード)はどうでしたか (平均:3.2)



#### Q3. 講義全体の学習内容の量はどうでしたか(平均:3.4)



## Q4. 講義全体の流れはどうでしたか (平均:3.3)



#### Q5. 講義のテキスト(資料)の内容はどうでしたか (平均:3.3)