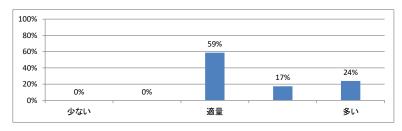

体のレベルは適切でしたか(平均:3.1)



#### Q2. 講義全体を平均すると、進み具合(スピード)はどうでしたか (平均:3.1)



#### Q3. 講義全体の学習内容の量はどうでしたか(平均:3.1)



## Q4. 講義全体の流れはどうでしたか (平均:3.3)



#### Q5. 講義のテキスト(資料)の内容はどうでしたか(平均:3.3)



# 令和5年度 第4学年「医療安全I」講義アンケート

## Q1. 講義全体のレベルは適切でしたか(平均:3.1)



#### Q2. 講義全体を平均すると、進み具合(スピード)はどうでしたか (平均:3.1)



#### Q3. 講義全体の学習内容の量はどうでしたか(平均:3.1)



## Q4. 講義全体の流れはどうでしたか (平均:3.4)



#### Q5. 講義のテキスト(資料)の内容はどうでしたか (平均:3.4)



## 令和5年度 第4学年「情報科学Ⅲ」講義アンケート

## Q1. 講義全体のレベルは適切でしたか(平均:3.1)



#### Q2. 講義全体を平均すると、進み具合(スピード)はどうでしたか (平均:3.1)



#### Q3. 講義全体の学習内容の量はどうでしたか(平均:3.1)



## Q4. 講義全体の流れはどうでしたか (平均:3.3)



#### Q5. 講義のテキスト(資料)の内容はどうでしたか (平均:3.3)



## 令和5年度 第4学年「医学・医療と社会Ⅱ」講義アンケート

## Q1. 講義全体のレベルは適切でしたか(平均:3.2)



#### Q2. 講義全体を平均すると、進み具合(スピード)はどうでしたか (平均:3.3)



#### Q3. 講義全体の学習内容の量はどうでしたか(平均:3.7)



## Q4. 講義全体の流れはどうでしたか (平均:3.6)



#### Q5. 講義の資料の内容はどうでしたか (平均:3.5)



# 令和5年度 第4学年「法医学」講義アンケート

## Q1. 講義全体のレベルは適切でしたか(平均:3.2)



#### Q2. 講義全体を平均すると、進み具合(スピード)はどうでしたか (平均:3.1)



#### Q3. 講義全体の学習内容の量はどうでしたか(平均:3.2)



## Q4. 講義全体の流れはどうでしたか (平均:3.5)



#### Q5. 講義の資料の内容はどうでしたか(平均:3.3)



# 令和5年度 第4学年臨床医学Ⅱ「皮膚系」講義アンケート

## Q1. 講義全体のレベルは適切でしたか(平均:3.2)



#### Q2. 講義全体を平均すると、進み具合(スピード)はどうでしたか (平均:3.2)



#### Q3. 講義全体の学習内容の量はどうでしたか(平均:3.3)



## Q4. 講義全体の流れはどうでしたか (平均:3.4)



#### Q5. 講義の資料の内容はどうでしたか(平均:3.3)



# 令和5年度 第4学年臨床医学Ⅱ「耳鼻・咽喉・口腔系」講義アンケート

## Q1. 講義全体のレベルは適切でしたか(平均:3.1)



## Q2. 講義全体を平均すると、進み具合(スピード)はどうでしたか (平均:3.1)



## Q3. 講義全体の学習内容の量はどうでしたか(平均:3.2)



## Q4. 講義全体の流れはどうでしたか (平均:3.6)



#### Q5. 講義の資料の内容はどうでしたか (平均:3.6)



## 令和5年度 第4学年臨床医学Ⅱ「麻酔」講義アンケート

## Q1. 講義全体のレベルは適切でしたか(平均: