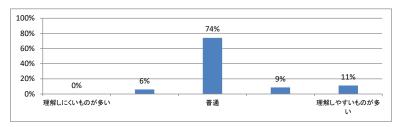

### Q3. 講義全体の学習内容の量はどうでしたか(平均:3.1)



## Q4. 講義全体の流れはどうでしたか (平均:3.4)



#### Q5. 講義の資料の内容はどうでしたか (平均:3.3)



# 令和5年度 第4学年「医療プロフェッショナリズムⅢ」講義アンケート

## Q1. 講義全体のレベルは適切でしたか(平均:3.1)



#### Q2. 講義全体を平均すると、進み具合(スピード)はどうでしたか (平均:3.1)



#### Q3. 講義全体の学習内容の量はどうでしたか(平均:3.1)



## Q4. 講義全体の流れはどうでしたか (平均:3.3)



#### Q5. 講義のテキスト(資料)の内容はどうでしたか(平均:3.3)



# 令和5年度 第4学年「医療安全I」講義アンケート

## Q1. 講義全体のレベルは適切でしたか(平均:3.1)



#### Q2. 講義全体を平均すると、進み具合(スピード)はどうでしたか (平均:3.1)



#### Q3. 講義全体の学習内容の量はどうでしたか(平均:3.1)



## Q4. 講義全体の流れはどうでしたか (平均:3.4)



#### Q5. 講義のテキスト(資料)の内容はどうでしたか (平均:3.4)



## 令和5年度 第4学年「情報科学Ⅲ」講義アンケート

## Q1. 講義全体のレベルは適切でしたか(平均:3.1)



#### Q2. 講義全体を平均すると、進み具合(スピード)はどうでしたか (平均:3.1)



#### Q3. 講義全体の学習内容の量はどうでしたか(平均:3.1)



## Q4. 講義全体の流れはどうでしたか (平均:3.3)



#### Q5. 講義のテキスト(資料)の内容はどうでしたか (平均:3.3)



## 令和5年度 第4学年「医学・医療と社会Ⅱ」講義アンケート

## Q1. 講義全体のレベルは適切でしたか(平均:3.2)



#### Q2. 講義全体を平均すると、進み具合(スピード)はどうでしたか (平均:3.3)



#### Q3. 講義全体の学習内容の量はどうでしたか(平均:3.7)



## Q4. 講義全体の流れはどうでしたか (平均:3.6)



#### Q5. 講義の資料の内容はどうでしたか (平均:3.5)



# 令和5年度 第4学年「法医学」講義アンケート

## Q1. 講義全体のレベルは適切でしたか(平均:3.2)



#### Q2. 講義全体を平均すると、進み具合(スピード)はどうでしたか (平均:3.1)



#### Q3. 講義全体の学習内容の量はどうでしたか(平均:3.2)



## Q4. 講義全体の流れはどうでしたか (平均:3.5)



#### Q5. 講義の資料の内容はどうでしたか(平均:3.3)



# 令和5年度 第4学年臨床医学Ⅱ「皮膚系」講義アンケート

## Q1. 講義全体のレベルは適切でしたか(平均:3.2)



#### Q2. 講義全体を平均すると、進み具合(スピード)はどうでしたか (平均:3.2)



#### Q3. 講義全体の学習内容の量はどうでしたか(平均:3.3)



## Q4. 講義全体の流れはどうでしたか (平均:3.4)



#### Q5. 講義の資料の内容はどうでしたか(平均:3.3)



# 令和5年度 第4学年臨床医学Ⅱ「耳鼻・咽喉・口腔系」講義アンケート

## Q1. 講義全体のレベルは適切でしたか(平均:3.1)



## Q2. 講義全体を平均すると、進み具合(スピード)はどうでしたか (平均:3.1)



## Q3. 講義