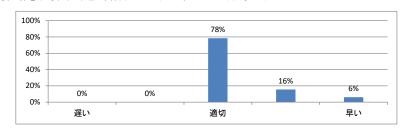

均:3.3)



# 令和5年度 第4学年臨床医学Ⅱ「皮膚系」講義アンケート

## Q1. 講義全体のレベルは適切でしたか(平均:3.2)



#### Q2. 講義全体を平均すると、進み具合(スピード)はどうでしたか (平均:3.2)



#### Q3. 講義全体の学習内容の量はどうでしたか(平均:3.3)



## Q4. 講義全体の流れはどうでしたか (平均:3.4)



#### Q5. 講義の資料の内容はどうでしたか(平均:3.3)



# 令和5年度 第4学年臨床医学Ⅱ「耳鼻・咽喉・口腔系」講義アンケート

## Q1. 講義全体のレベルは適切でしたか(平均:3.1)



## Q2. 講義全体を平均すると、進み具合(スピード)はどうでしたか (平均:3.1)



## Q3. 講義全体の学習内容の量はどうでしたか(平均:3.2)



## Q4. 講義全体の流れはどうでしたか (平均:3.6)



#### Q5. 講義の資料の内容はどうでしたか (平均:3.6)



## 令和5年度 第4学年臨床医学Ⅱ「麻酔」講義アンケート

## Q1. 講義全体のレベルは適切でしたか(平均:3.2)



#### Q2. 講義全体を平均すると、進み具合(スピード)はどうでしたか (平均:3.2)



#### Q3. 講義全体の学習内容の量はどうでしたか(平均:3.3)



## Q4. 講義全体の流れはどうでしたか (平均:3.2)



#### Q5. 講義の資料の内容はどうでしたか(平均:3.1)



# 令和5年度 第4学年臨床医学Ⅱ「眼・視覚系」講義アンケート

## Q1. 講義全体のレベルは適切でしたか(平均:3.3)



#### Q2. 講義全体を平均すると、進み具合(スピード)はどうでしたか (平均:3.3)



#### Q3. 講義全体の学習内容の量はどうでしたか(平均:3.4)



## Q4. 講義全体の流れはどうでしたか (平均:3.6)



#### Q5. 講義の資料の内容はどうでしたか (平均:3.5)



## 令和5年度 第4学年臨床医学Ⅱ「精神系」講義アンケート

## Q1. 講義全体のレベルは適切でしたか(平均:3.2)



#### Q2. 講義全体を平均すると、進み具合(スピード)はどうでしたか (平均:3.1)



## Q3. 講義全体の学習内容の量はどうでしたか(平均:3.2)



## Q4. 講義全体の流れはどうでしたか (平均:3.4)



#### Q5. 講義の資料の内容はどうでしたか(平均:3.4)



# 令和5年度 第4学年臨床医学Ⅱ「運動器(筋骨格)系」講義アンケート

## Q1. 講義全体のレベルは適切でしたか(平均:3.2)



## Q2. 講義全体を平均すると、進み具合(スピード)はどうでしたか (平均:3.2)



#### Q3. 講義全体の学習内容の量はどうでしたか(平均:3.4)



#### Q4. 講義全体の流れはどうでしたか(平均:3.5)



#### Q5. 講義の資料の内容はどうでしたか (平均:3.2)



## Q6. 運動器のテキストは活用しましたか(平均:3.0)



# 令和5年度 第4学年臨床医学Ⅱ 「症候・病態からのアプローチ」講義アンケート

## Q1. 講義全体のレベルは適切でしたか(平均:3.1)



#### Q2. 講義全体を平均すると、進み具合(スピード)はどうでしたか (平均:3.2)



## Q3. 講義全体の学習内容の量はどうでしたか(平均:3.4)



#### Q4. 講義全体の流れはどうでしたか (平均:3.4)



#