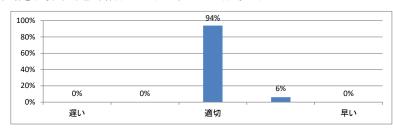

## 令和5年度 第4学年「医学英語Ⅳ」講義アンケート

## Q1. 講義全体のレベルは適切でしたか(平均:3.1)



#### Q2. 講義全体を平均すると、進み具合(スピード)はどうでしたか (平均:3.0)



#### Q3. 講義全体の学習内容の量はどうでしたか(平均:3.1)



## Q4. 講義全体の流れはどうでしたか (平均:3.4)



#### Q5. 講義の資料の内容はどうでしたか (平均:3.3)



# 令和5年度 第4学年「医療プロフェッショナリズムⅢ」講義アンケート

## Q1. 講義全体のレベルは適切でしたか(平均:3.1)



#### Q2. 講義全体を平均すると、進み具合(スピード)はどうでしたか (平均:3.1)



#### Q3. 講義全体の学習内容の量はどうでしたか(平均:3.1)



## Q4. 講義全体の流れはどうでしたか (平均:3.3)



#### Q5. 講義のテキスト(資料)の内容はどうでしたか(平均:3.3)



# 令和5年度 第4学年「医療安全I」講義アンケート

## Q1. 講義全体のレベルは適切でしたか(平均:3.1)



#### Q2. 講義全体を平均すると、進み具合(スピード)はどうでしたか (平均:3.1)



#### Q3. 講義全体の学習内容の量はどうでしたか(平均:3.1)



## Q4. 講義全体の流れはどうでしたか (平均:3.4)



#### Q5. 講義のテキスト(資料)の内容はどうでしたか (平均:3.4)



## 令和5年度 第4学年「情報科学Ⅲ」講義アンケート

## Q1. 講義全体のレベルは適切でしたか(平均:3.1)



#### Q2. 講義全体を平均すると、進み具合(スピード)はどうでしたか (平均:3.1)



#### Q3. 講義全体の学習内容の量はどうでしたか(平均:3.1)



## Q4. 講義全体の流れはどうでしたか (平均:3.3)



#### Q5. 講義のテキスト(資料)の内容はどうでしたか (平均:3.3)



## 令和5年度 第4学年「医学・医療と社会Ⅱ」講義アンケート

## Q1. 講義全体のレベルは適切でしたか(平均:3.2)



#### Q2. 講義全体を平均すると、進み具合(スピード)はどうでしたか (平均:3.3)



#### Q3. 講義全体の学習内容の量はどうでしたか(平均:3.7)



## Q4. 講義全体の流れはどうでしたか (平均:3.6)



#### Q5. 講義の資料の内容はどうでしたか (平均:3.5)