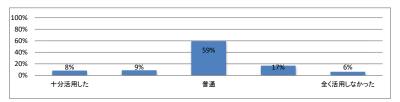

うでしたか(平均:3.3)



## Q4. 講義全体の流れはどうでしたか (平均:3.2)



#### Q5. 講義の資料の内容はどうでしたか(平均:3.1)



# 令和5年度 第4学年臨床医学Ⅱ「眼・視覚系」講義アンケート

## Q1. 講義全体のレベルは適切でしたか(平均:3.3)



#### Q2. 講義全体を平均すると、進み具合(スピード)はどうでしたか (平均:3.3)



#### Q3. 講義全体の学習内容の量はどうでしたか(平均:3.4)



## Q4. 講義全体の流れはどうでしたか (平均:3.6)



#### Q5. 講義の資料の内容はどうでしたか (平均:3.5)



## 令和5年度 第4学年臨床医学Ⅱ「精神系」講義アンケート

## Q1. 講義全体のレベルは適切でしたか(平均:3.2)



#### Q2. 講義全体を平均すると、進み具合(スピード)はどうでしたか (平均:3.1)



## Q3. 講義全体の学習内容の量はどうでしたか(平均:3.2)



## Q4. 講義全体の流れはどうでしたか (平均:3.4)



#### Q5. 講義の資料の内容はどうでしたか(平均:3.4)



# 令和5年度 第4学年臨床医学Ⅱ「運動器(筋骨格)系」講義アンケート

## Q1. 講義全体のレベルは適切でしたか(平均:3.2)



## Q2. 講義全体を平均すると、進み具合(スピード)はどうでしたか (平均:3.2)



#### Q3. 講義全体の学習内容の量はどうでしたか(平均:3.4)



#### Q4. 講義全体の流れはどうでしたか(平均:3.5)



#### Q5. 講義の資料の内容はどうでしたか (平均:3.2)



## Q6. 運動器のテキストは活用しましたか(平均:3.0)



# 令和5年度 第4学年臨床医学Ⅱ 「症候・病態からのアプローチ」講義アンケート

## Q1. 講義全体のレベルは適切でしたか(平均:3.1)



#### Q2. 講義全体を平均すると、進み具合(スピード)はどうでしたか (平均:3.2)



## Q3. 講義全体の学習内容の量はどうでしたか(平均:3.4)



#### Q4. 講義全体の流れはどうでしたか (平均:3.4)



#### Q5. 講義の資料の内容はどうでしたか (平均:3.5)



## Q6. PBLは症候・病態からのアプローチを学習するうえでどうでしたか (平均:3.7)



## 令和5年度 第4学年「基本的診療知識・技能」講義アンケート

## Q1. 講義全体のレベルは適切でしたか(平均:3.2)



#### Q2. 講義全体を平均すると、進み具合(スピード)はどうでしたか (平均:3.2)



#### Q3. 講義全体の学習内容の量はどうでしたか(平均:3.4)



## Q4. 講義全体の流れはどうでしたか (平均:3.3)



#### Q5. 講義のテキスト(資料)の内容はどうでしたか (平均:3.3)