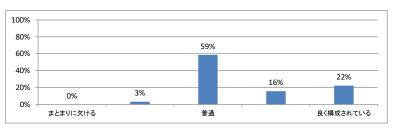

:3.2)



#### Q2. 講義全体を平均すると、進み具合(スピード)はどうでしたか (平均:3.3)



#### Q3. 講義全体の学習内容の量はどうでしたか(平均:3.7)



## Q4. 講義全体の流れはどうでしたか (平均:3.6)



#### Q5. 講義の資料の内容はどうでしたか (平均:3.5)



# 令和5年度 第4学年「法医学」講義アンケート

## Q1. 講義全体のレベルは適切でしたか(平均:3.2)



#### Q2. 講義全体を平均すると、進み具合(スピード)はどうでしたか (平均:3.1)



#### Q3. 講義全体の学習内容の量はどうでしたか(平均:3.2)



## Q4. 講義全体の流れはどうでしたか (平均:3.5)



#### Q5. 講義の資料の内容はどうでしたか(平均:3.3)



# 令和5年度 第4学年臨床医学Ⅱ「皮膚系」講義アンケート

## Q1. 講義全体のレベルは適切でしたか(平均:3.2)



#### Q2. 講義全体を平均すると、進み具合(スピード)はどうでしたか (平均:3.2)



#### Q3. 講義全体の学習内容の量はどうでしたか(平均:3.3)



## Q4. 講義全体の流れはどうでしたか (平均:3.4)



#### Q5. 講義の資料の内容はどうでしたか(平均:3.3)



# 令和5年度 第4学年臨床医学Ⅱ「耳鼻・咽喉・口腔系」講義アンケート

## Q1. 講義全体のレベルは適切でしたか(平均:3.1)



## Q2. 講義全体を平均すると、進み具合(スピード)はどうでしたか (平均:3.1)



## Q3. 講義全体の学習内容の量はどうでしたか(平均:3.2)



## Q4. 講義全体の流れはどうでしたか (平均:3.6)



#### Q5. 講義の資料の内容はどうでしたか (平均:3.6)



## 令和5年度 第4学年臨床医学Ⅱ「麻酔」講義アンケート

## Q1. 講義全体のレベルは適切でしたか(平均:3.2)



#### Q2. 講義全体を平均すると、進み具合(スピード)はどうでしたか (平均:3.2)



#### Q3. 講義全体の学習内容の量はどうでしたか(平均:3.3)



## Q4. 講義全体の流れはどうでしたか (平均:3.2)



#### Q5. 講義の資料の内容はどうでしたか(平均:3.1)



# 令和5年度 第4学年臨床医学Ⅱ「眼・視覚系」講義アンケート

## Q1. 講義全体のレベルは適切でしたか(平均:3.3)



#### Q2. 講義全体を平均すると、進み具合(スピード)はどうでしたか (平均:3.3)



#### Q3. 講義全体の学習内容の量はどうでしたか(平均:3.4)



## Q4. 講義全体の流れはどうでしたか (平均:3.6)



#### Q5. 講義の資料の内容はどうでしたか (平均:3.5)



## 令和5年度 第4学年臨床医学Ⅱ「精神系」講義アンケート

## Q1. 講義全体のレベルは適切でしたか(平均:3.2)



#### Q2. 講義全体を平均すると、進み具合(スピード)はどうでしたか (平均:3.1)



## Q3. 講義全体の学習内容の量はどうでしたか(平均:3.2)



## Q4. 講義全体の流れはどうでしたか (平均:3.4)



#### Q5. 講義の資料の内容はどうでしたか(平均:3.4)



# 令和5年度 第4学年臨床医学Ⅱ「運動器(筋骨格)系」講義アンケート

## Q1. 講義全体のレベルは適切でしたか(平均:3.2)



## Q2. 講義全体を平均する