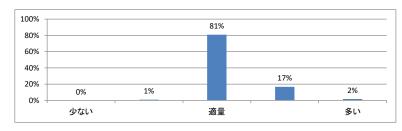

義アンケート

## Q1. 講義全体のレベルは適切でしたか(平均:3.1)



## Q2. 講義全体を平均すると、進み具合(スピード)はどうでしたか (平均:3.1)



## Q3. 講義全体の学習内容の量はどうでしたか(平均:3.2)



## Q4. 講義全体の流れはどうでしたか (平均:3.6)



#### Q5. 講義の資料の内容はどうでしたか (平均:3.6)



## 令和5年度 第4学年臨床医学Ⅱ「麻酔」講義アンケート

## Q1. 講義全体のレベルは適切でしたか(平均:3.2)



#### Q2. 講義全体を平均すると、進み具合(スピード)はどうでしたか (平均:3.2)



#### Q3. 講義全体の学習内容の量はどうでしたか(平均:3.3)



## Q4. 講義全体の流れはどうでしたか (平均:3.2)



#### Q5. 講義の資料の内容はどうでしたか(平均:3.1)



# 令和5年度 第4学年臨床医学Ⅱ「眼・視覚系」講義アンケート

## Q1. 講義全体のレベルは適切でしたか(平均:3.3)



#### Q2. 講義全体を平均すると、進み具合(スピード)はどうでしたか (平均:3.3)



#### Q3. 講義全体の学習内容の量はどうでしたか(平均:3.4)



## Q4. 講義全体の流れはどうでしたか (平均:3.6)



#### Q5. 講義の資料の内容はどうでしたか (平均:3.5)



## 令和5年度 第4学年臨床医学Ⅱ「精神系」講義アンケート

## Q1. 講義全体のレベルは適切でしたか(平均:3.2)



#### Q2. 講義全体を平均すると、進み具合(スピード)はどうでしたか (平均:3.1)



## Q3. 講義全体の学習内容の量はどうでしたか(平均:3.2)



## Q4. 講義全体の流れはどうでしたか (平均:3.4)



#### Q5. 講義の資料の内容はどうでしたか(平均:3.4)



# 令和5年度 第4学年臨床医学Ⅱ「運動器(筋骨格)系」講義アンケート

## Q1. 講義全体のレベルは適切でしたか(平均:3.2)



## Q2. 講義全体を平均すると、進み具合(スピード)はどうでしたか (平均:3.2)



#### Q3. 講義全体の学習内容の量はどうでしたか(平均:3.4)



#### Q4. 講義全体の流れはどうでしたか(平均:3.5)



#### Q5. 講義の資料の内容はどうでしたか (平均:3.2)



## Q6. 運動器のテキストは活用しましたか(平均:3.0)



# 令和5年度 第4学年臨床医学Ⅱ 「症候・病態からのアプローチ」講義アンケート

## Q1. 講義全体のレベルは適切でしたか(平均:3.1)



#### Q2. 講義全体を平均すると、進み具合(スピード)はどうでしたか (平均:3.2)



## Q3. 講義全体の学習内容の量はどうでしたか(平均:3.4)



#### Q4. 講義全体の流れはどうでしたか (平均:3.4)



#### Q5. 講義の資料の内容はどうでしたか (平均:3.5)



## Q6. PBLは症候・病態からのアプローチを学習するうえでどうでしたか (平均:3.7)



## 令和5年度 第4学年「基本的診療知識・技能」講義アンケート

## Q1. 講義全体のレベルは適切でしたか(平均:3.2)



#### Q2. 講義全体を平均すると、進み具合(スピード)はどうでしたか (平均:3.2)



#### Q3. 講義全体の学習内容の量はどうでしたか(平均:3.4)



## Q4. 講義全体の流れはどうでし