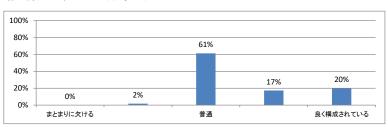

#### Q2. 講義全体を平均すると、進み具合(スピード)はどうでしたか (平均:3.2)



#### Q3. 講義全体の学習内容の量はどうでしたか(平均:3.3)



## Q4. 講義全体の流れはどうでしたか (平均:3.4)



#### Q5. 講義の資料の内容はどうでしたか(平均:3.3)



# 令和5年度 第4学年臨床医学Ⅱ「耳鼻・咽喉・口腔系」講義アンケート

## Q1. 講義全体のレベルは適切でしたか(平均:3.1)



## Q2. 講義全体を平均すると、進み具合(スピード)はどうでしたか (平均:3.1)



## Q3. 講義全体の学習内容の量はどうでしたか(平均:3.2)



## Q4. 講義全体の流れはどうでしたか (平均:3.6)



#### Q5. 講義の資料の内容はどうでしたか (平均:3.6)



## 令和5年度 第4学年臨床医学Ⅱ「麻酔」講義アンケート

## Q1. 講義全体のレベルは適切でしたか(平均:3.2)



#### Q2. 講義全体を平均すると、進み具合(スピード)はどうでしたか (平均:3.2)



#### Q3. 講義全体の学習内容の量はどうでしたか(平均:3.3)



## Q4. 講義全体の流れはどうでしたか (平均:3.2)



#### Q5. 講義の資料の内容はどうでしたか(平均:3.1)



# 令和5年度 第4学年臨床医学Ⅱ「眼・視覚系」講義アンケート

## Q1. 講義全体のレベルは適切でしたか(平均:3.3)



#### Q2. 講義全体を平均すると、進み具合(スピード)はどうでしたか (平均:3.3)



#### Q3. 講義全体の学習内容の量はどうでしたか(平均:3.4)



## Q4. 講義全体の流れはどうでしたか (平均:3.6)



#### Q5. 講義の資料の内容はどうでしたか (平均:3.5)



## 令和5年度 第4学年臨床医学Ⅱ「精神系」講義アンケート

## Q1. 講義全体のレベルは適切でしたか(平均:3.2)



#### Q2. 講義全体を平均すると、進み具合(スピード)はどうでしたか (平均:3.1)



## Q3. 講義全体の学習内容の量はどうでしたか(平均:3.2)



## Q4. 講義全体の流れはどうでしたか (平均:3.4)



#### Q5. 講義の資料の内容はどうでしたか(平均:3.4)



# 令和5年度 第4学年臨床医学Ⅱ「運動器(筋骨格)系」講義アンケート

## Q1. 講義全体のレベルは適切でしたか(平均:3.2)



## Q2. 講義全体を平均すると、進み具合(スピード)はどうでしたか (平均:3.2)



#### Q3. 講義全体の学習内容の量はどうでしたか(平均:3.4)



#### Q4. 講義全体の流れはどうでしたか(平均:3.5)



#### Q5. 講義の資料の内容はどうでしたか (平均:3.2)



## Q6. 運動器のテキストは活用しましたか(平均:3.0)



# 令和5年度 第4学年臨床医学Ⅱ 「症候・病態からのアプローチ」講義アンケート

## Q1. 講義全体のレベルは適切でしたか(平均:3.1)



#### Q2. 講義全体を平均すると、進み具合(スピード)はどうでしたか (平均:3.2)



## Q3. 講義全体の学習内容の量はどうでしたか(平均:3.4)



#### Q4. 講義全体の流れはどうでしたか (平均:3.4)



#### Q5. 講義の資料の内容はどうでしたか (平均:3.5)



## Q6. PBLは症候・病態からのアプローチを学習するうえでどうでした