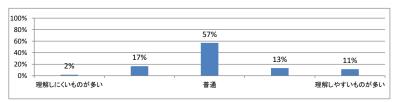

(平均:3.2)



#### Q3. 講義全体の学習内容の量はどうでしたか(平均:3.3)



## Q4. 講義全体の流れはどうでしたか (平均:3.2)



#### Q5. 講義の資料の内容はどうでしたか(平均:3.1)



# 令和5年度 第4学年臨床医学Ⅱ「眼・視覚系」講義アンケート

## Q1. 講義全体のレベルは適切でしたか(平均:3.3)



#### Q2. 講義全体を平均すると、進み具合(スピード)はどうでしたか (平均:3.3)



#### Q3. 講義全体の学習内容の量はどうでしたか(平均:3.4)



## Q4. 講義全体の流れはどうでしたか (平均:3.6)



#### Q5. 講義の資料の内容はどうでしたか (平均:3.5)



## 令和5年度 第4学年臨床医学Ⅱ「精神系」講義アンケート

## Q1. 講義全体のレベルは適切でしたか(平均:3.2)



#### Q2. 講義全体を平均すると、進み具合(スピード)はどうでしたか (平均:3.1)



## Q3. 講義全体の学習内容の量はどうでしたか(平均:3.2)



## Q4. 講義全体の流れはどうでしたか (平均:3.4)



#### Q5. 講義の資料の内容はどうでしたか(平均:3.4)



# 令和5年度 第4学年臨床医学Ⅱ「運動器(筋骨格)系」講義アンケート

## Q1. 講義全体のレベルは適切でしたか(平均:3.2)



## Q2. 講義全体を平均すると、進み具合(スピード)はどうでしたか (平均:3.2)



#### Q3. 講義全体の学習内容の量はどうでしたか(平均:3.4)



#### Q4. 講義全体の流れはどうでしたか(平均:3.5)



#### Q5. 講義の資料の内容はどうでしたか (平均:3.2)



## Q6. 運動器のテキストは活用しましたか(平均:3.0)



# 令和5年度 第4学年臨床医学Ⅱ 「症候・病態からのアプローチ」講義アンケート

## Q1. 講義全体のレベルは適切でしたか(平均:3.1)



#### Q2. 講義全体を平均すると、進み具合(スピード)はどうでしたか (平均:3.2)



## Q3. 講義全体の学習内容の量はどうでしたか(平均:3.4)



#### Q4. 講義全体の流れはどうでしたか (平均:3.4)



#### Q5. 講義の資料の内容はどうでしたか (平均:3.5)



## Q6. PBLは症候・病態からのアプローチを学習するうえでどうでしたか (平均:3.7)



## 令和5年度 第4学年「基本的診療知識・技能」講義アンケート

## Q1. 講義全体のレベルは適切でしたか(平均:3.2)



#### Q2. 講義全体を平均すると、進み具合(スピード)はどうでしたか (平均:3.2)



#### Q3. 講義全体の学習内容の量はどうでしたか(平均:3.4)



## Q4. 講義全体の流れはどうでしたか (平均:3.3)



#### Q5. 講義のテキスト(資料)の内容はどうでしたか (平均:3.3)