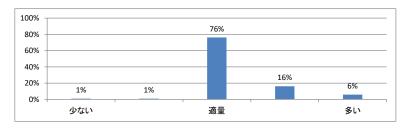

ート

## Q1. 講義全体のレベルは適切でしたか(平均:3.2)



#### Q2. 講義全体を平均すると、進み具合(スピード)はどうでしたか (平均:3.1)



#### Q3. 講義全体の学習内容の量はどうでしたか(平均:3.2)



## Q4. 講義全体の流れはどうでしたか (平均:3.5)



#### Q5. 講義の資料の内容はどうでしたか(平均:3.3)



# 令和5年度 第4学年臨床医学Ⅱ「皮膚系」講義アンケート

## Q1. 講義全体のレベルは適切でしたか(平均:3.2)



#### Q2. 講義全体を平均すると、進み具合(スピード)はどうでしたか (平均:3.2)



#### Q3. 講義全体の学習内容の量はどうでしたか(平均:3.3)



## Q4. 講義全体の流れはどうでしたか (平均:3.4)



#### Q5. 講義の資料の内容はどうでしたか(平均:3.3)



# 令和5年度 第4学年臨床医学Ⅱ「耳鼻・咽喉・口腔系」講義アンケート

## Q1. 講義全体のレベルは適切でしたか(平均:3.1)



## Q2. 講義全体を平均すると、進み具合(スピード)はどうでしたか (平均:3.1)



## Q3. 講義全体の学習内容の量はどうでしたか(平均:3.2)



## Q4. 講義全体の流れはどうでしたか (平均:3.6)



#### Q5. 講義の資料の内容はどうでしたか (平均:3.6)



## 令和5年度 第4学年臨床医学Ⅱ「麻酔」講義アンケート

## Q1. 講義全体のレベルは適切でしたか(平均:3.2)



#### Q2. 講義全体を平均すると、進み具合(スピード)はどうでしたか (平均:3.2)



#### Q3. 講義全体の学習内容の量はどうでしたか(平均:3.3)



## Q4. 講義全体の流れはどうでしたか (平均:3.2)



#### Q5. 講義の資料の内容はどうでしたか(平均:3.1)



# 令和5年度 第4学年臨床医学Ⅱ「眼・視覚系」講義アンケート

## Q1. 講義全体のレベルは適切でしたか(平均:3.3)



#### Q2. 講義全体を平均すると、進み具合(スピード)はどうでしたか (平均:3.3)



#### Q3. 講義全体の学習内容の量はどうでしたか(平均:3.4)



## Q4. 講義全体の流れはどうでしたか (平均:3.6)



#### Q5. 講義の資料の内容はどうでしたか (平均:3.5)



## 令和5年度 第4学年臨床医学Ⅱ「精神系」講義アンケート

## Q1. 講義全体のレベルは適切でしたか(平均:3.2)



#### Q2. 講義全体を平均すると、進み具合(スピード)はどうでしたか (平均:3.1)



## Q3. 講義全体の学習内容の量はどうでしたか(平均:3.2)



## Q4. 講義全体の流れはどうでしたか (平均:3.4)



#### Q5. 講義の資料の内容はどうでしたか(平均:3.4)



# 令和5年度 第4学年臨床医学Ⅱ「運動器(筋骨格)系」講義アンケート

## Q1. 講義全体のレベルは適切でしたか(平均:3.2)



## Q2. 講義全体を平均すると、進み具合(スピード)はどうでしたか (平均:3.2)



#### Q3. 講義全体の学習内容の量はどうでしたか(平均:3.4)



#### Q4. 講義全体の流れはどうでしたか(平均:3.5)



#### Q5. 講義の資料の内容はどうでしたか (平均:3.2)



## Q6. 運動器のテキストは活用しましたか(平均:3.0)



# 令和5年度 第4学年臨