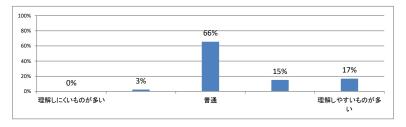

.4)



## Q4. 講義全体の流れはどうでしたか (平均:3.6)



#### Q5. 講義の資料の内容はどうでしたか (平均:3.5)



## 令和5年度 第4学年臨床医学Ⅱ「精神系」講義アンケート

## Q1. 講義全体のレベルは適切でしたか(平均:3.2)



#### Q2. 講義全体を平均すると、進み具合(スピード)はどうでしたか (平均:3.1)



## Q3. 講義全体の学習内容の量はどうでしたか(平均:3.2)



## Q4. 講義全体の流れはどうでしたか (平均:3.4)



#### Q5. 講義の資料の内容はどうでしたか(平均:3.4)



# 令和5年度 第4学年臨床医学Ⅱ「運動器(筋骨格)系」講義アンケート

## Q1. 講義全体のレベルは適切でしたか(平均:3.2)



## Q2. 講義全体を平均すると、進み具合(スピード)はどうでしたか (平均:3.2)



#### Q3. 講義全体の学習内容の量はどうでしたか(平均:3.4)



#### Q4. 講義全体の流れはどうでしたか(平均:3.5)



#### Q5. 講義の資料の内容はどうでしたか (平均:3.2)



## Q6. 運動器のテキストは活用しましたか(平均:3.0)



# 令和5年度 第4学年臨床医学Ⅱ 「症候・病態からのアプローチ」講義アンケート

## Q1. 講義全体のレベルは適切でしたか(平均:3.1)



#### Q2. 講義全体を平均すると、進み具合(スピード)はどうでしたか (平均:3.2)



## Q3. 講義全体の学習内容の量はどうでしたか(平均:3.4)



#### Q4. 講義全体の流れはどうでしたか (平均:3.4)



#### Q5. 講義の資料の内容はどうでしたか (平均:3.5)



## Q6. PBLは症候・病態からのアプローチを学習するうえでどうでしたか (平均:3.7)



## 令和5年度 第4学年「基本的診療知識・技能」講義アンケート

## Q1. 講義全体のレベルは適切でしたか(平均:3.2)



#### Q2. 講義全体を平均すると、進み具合(スピード)はどうでしたか (平均:3.2)



#### Q3. 講義全体の学習内容の量はどうでしたか(平均:3.4)



## Q4. 講義全体の流れはどうでしたか (平均:3.3)



#### Q5. 講義のテキスト(資料)の内容はどうでしたか (平均:3.3)