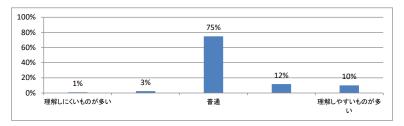

でしたか(平均:3.4)



# 令和5年度 第4学年臨床医学Ⅱ「運動器(筋骨格)系」講義アンケート

## Q1. 講義全体のレベルは適切でしたか(平均:3.2)



## Q2. 講義全体を平均すると、進み具合(スピード)はどうでしたか (平均:3.2)



#### Q3. 講義全体の学習内容の量はどうでしたか(平均:3.4)



#### Q4. 講義全体の流れはどうでしたか(平均:3.5)



#### Q5. 講義の資料の内容はどうでしたか (平均:3.2)



## Q6. 運動器のテキストは活用しましたか(平均:3.0)



# 令和5年度 第4学年臨床医学Ⅱ 「症候・病態からのアプローチ」講義アンケート

## Q1. 講義全体のレベルは適切でしたか(平均:3.1)



#### Q2. 講義全体を平均すると、進み具合(スピード)はどうでしたか (平均:3.2)



## Q3. 講義全体の学習内容の量はどうでしたか(平均:3.4)



#### Q4. 講義全体の流れはどうでしたか (平均:3.4)



#### Q5. 講義の資料の内容はどうでしたか (平均:3.5)



## Q6. PBLは症候・病態からのアプローチを学習するうえでどうでしたか (平均:3.7)



## 令和5年度 第4学年「基本的診療知識・技能」講義アンケート

## Q1. 講義全体のレベルは適切でしたか(平均:3.2)



#### Q2. 講義全体を平均すると、進み具合(スピード)はどうでしたか (平均:3.2)



#### Q3. 講義全体の学習内容の量はどうでしたか(平均:3.4)



## Q4. 講義全体の流れはどうでしたか (平均:3.3)



#### Q5. 講義のテキスト(資料)の内容はどうでしたか (平均:3.3)