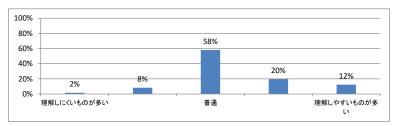

したか (平均:3.1)



#### Q3. 講義全体の学習内容の量はどうでしたか(平均:3.1)



## Q4. 講義全体の流れはどうでしたか (平均:3.3)



#### Q5. 講義のテキスト(資料)の内容はどうでしたか (平均:3.3)



## 令和5年度 第4学年「医学・医療と社会Ⅱ」講義アンケート

## Q1. 講義全体のレベルは適切でしたか(平均:3.2)



#### Q2. 講義全体を平均すると、進み具合(スピード)はどうでしたか (平均:3.3)



#### Q3. 講義全体の学習内容の量はどうでしたか(平均:3.7)



## Q4. 講義全体の流れはどうでしたか (平均:3.6)



#### Q5. 講義の資料の内容はどうでしたか (平均:3.5)



# 令和5年度 第4学年「法医学」講義アンケート

## Q1. 講義全体のレベルは適切でしたか(平均:3.2)



#### Q2. 講義全体を平均すると、進み具合(スピード)はどうでしたか (平均:3.1)



#### Q3. 講義全体の学習内容の量はどうでしたか(平均:3.2)



## Q4. 講義全体の流れはどうでしたか (平均:3.5)



#### Q5. 講義の資料の内容はどうでしたか(平均:3.3)



# 令和5年度 第4学年臨床医学Ⅱ「皮膚系」講義アンケート

## Q1. 講義全体のレベルは適切でしたか(平均:3.2)



#### Q2. 講義全体を平均すると、進み具合(スピード)はどうでしたか (平均:3.2)



#### Q3. 講義全体の学習内容の量はどうでしたか(平均:3.3)



## Q4. 講義全体の流れはどうでしたか (平均:3.4)



#### Q5. 講義の資料の内容はどうでしたか(平均:3.3)



# 令和5年度 第4学年臨床医学Ⅱ「耳鼻・咽喉・口腔系」講義アンケート

## Q1. 講義全体のレベルは適切でしたか(平均:3.1)



## Q2. 講義全体を平均すると、進み具合(スピード)はどうでしたか (平均:3.1)



## Q3. 講義全体の学習内容の量はどうでしたか(平均:3.2)



## Q4. 講義全体の流れはどうでしたか (平均:3.6)



#### Q5. 講義の資料の内容はどうでしたか (平均:3.6)



## 令和5年度 第4学年臨床医学Ⅱ「麻酔」講義アンケート

## Q1. 講義全体のレベルは適切でしたか(平均:3.2)



#### Q2. 講義全体を平均すると、進み具合(スピード)はどうでしたか (平均:3.2)



#### Q3. 講義全体の学習内容の量はどうでしたか(平均:3.3)



## Q4. 講義全体の流れはどうでしたか (平均:3.2)



#### Q5. 講義の資料の内容はどうでしたか(平均:3.1)



# 令和5年度 第4学年臨床医学Ⅱ「眼・視覚系」講義アンケート

## Q1. 講義全体のレベルは適切でしたか(平均:3.3)



#### Q2. 講義全体を平均すると、進み具合(スピード)はどうでしたか (平均:3.3)



#### Q3. 講義全体の学習内容の量はどうでしたか(平均:3.4)



## Q4. 講義全体の流れはどうでしたか (平均:3.6)



#### Q5. 講義の資料の内容はどうでしたか (平均:3.5)



## 令和5年度 第4学年臨床医学Ⅱ「精神系」講義アンケート

## Q1. 講義全体のレベルは適切でしたか(平均:3.2)



#### Q2. 講義全体を平均すると、進み具合(スピード)はどうでしたか (平均:3.1)



## Q