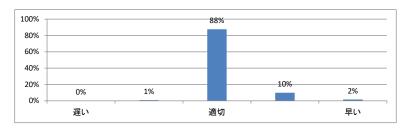

(平均:3.3)



## 令和5年度 第4学年「医学・医療と社会Ⅱ」講義アンケート

## Q1. 講義全体のレベルは適切でしたか(平均:3.2)



#### Q2. 講義全体を平均すると、進み具合(スピード)はどうでしたか (平均:3.3)



#### Q3. 講義全体の学習内容の量はどうでしたか(平均:3.7)



## Q4. 講義全体の流れはどうでしたか (平均:3.6)



#### Q5. 講義の資料の内容はどうでしたか (平均:3.5)



# 令和5年度 第4学年「法医学」講義アンケート

## Q1. 講義全体のレベルは適切でしたか(平均:3.2)



#### Q2. 講義全体を平均すると、進み具合(スピード)はどうでしたか (平均:3.1)



#### Q3. 講義全体の学習内容の量はどうでしたか(平均:3.2)



## Q4. 講義全体の流れはどうでしたか (平均:3.5)



#### Q5. 講義の資料の内容はどうでしたか(平均:3.3)



# 令和5年度 第4学年臨床医学Ⅱ「皮膚系」講義アンケート

## Q1. 講義全体のレベルは適切でしたか(平均:3.2)



#### Q2. 講義全体を平均すると、進み具合(スピード)はどうでしたか (平均:3.2)



#### Q3. 講義全体の学習内容の量はどうでしたか(平均:3.3)



## Q4. 講義全体の流れはどうでしたか (平均:3.4)



#### Q5. 講義の資料の内容はどうでしたか(平均:3.3)



# 令和5年度 第4学年臨床医学Ⅱ「耳鼻・咽喉・口腔系」講義アンケート

## Q1. 講義全体のレベルは適切でしたか(平均:3.1)



## Q2. 講義全体を平均すると、進み具合(スピード)はどうでしたか (平均:3.1)



## Q3. 講義全体の学習内容の量はどうでしたか(平均:3.2)



## Q4. 講義全体の流れはどうでしたか (平均:3.6)



#### Q5. 講義の資料の内容はどうでしたか (平均:3.6)



## 令和5年度 第4学年臨床医学Ⅱ「麻酔」講義アンケート

## Q1. 講義全体のレベルは適切でしたか(平均:3.2)



#### Q2. 講義全体を平均すると、進み具合(スピード)はどうでしたか (平均:3.2)



#### Q3. 講義全体の学習内容の量はどうでしたか(平均:3.3)



## Q4. 講義全体の流れはどうでしたか (平均:3.2)



#### Q5. 講義の資料の内容はどうでしたか(平均:3.1)



# 令和5年度 第4学年臨床医学Ⅱ「眼・視覚系」講義アンケート

## Q1. 講義全体のレベルは適切でしたか(平均:3.3)



#### Q2. 講義全体を平均すると、進み具合(スピード)はどうでしたか (平均:3.3)



#### Q3. 講義全体の学習内容の量はどうでしたか(平均:3.4)



## Q4. 講義全体の流れはどうでしたか (平均:3.6)



#### Q5. 講義の資料の内容はどうでしたか (平均:3.5)



## 令和5年度 第4学年臨床医学Ⅱ「精神系」講義アンケート

## Q1. 講義全体のレベルは適切でしたか(平均:3.2)



#### Q2. 講義全体を平均すると、進み具合(スピード)はどうでしたか (平均:3.1)



## Q3. 講義全体の学習内容の量はどうでしたか(平均:3.2)



## Q4. 講義全体の流れはどうでしたか (平均:3.4)



#### Q5. 講義の資料の内容はどうでしたか(平均:3.4)



# 令和5年度 第4学年臨床医学