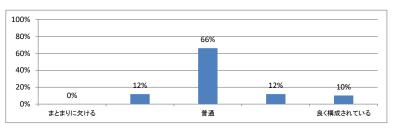

#### Q2. 講義全体を平均すると、進み具合(スピード)はどうでしたか (平均:3.1)



#### Q3. 講義全体の学習内容の量はどうでしたか(平均:3.2)



## Q4. 講義全体の流れはどうでしたか (平均:3.5)



#### Q5. 講義の資料の内容はどうでしたか(平均:3.3)



# 令和5年度 第4学年臨床医学Ⅱ「皮膚系」講義アンケート

## Q1. 講義全体のレベルは適切でしたか(平均:3.2)



#### Q2. 講義全体を平均すると、進み具合(スピード)はどうでしたか (平均:3.2)



#### Q3. 講義全体の学習内容の量はどうでしたか(平均:3.3)



## Q4. 講義全体の流れはどうでしたか (平均:3.4)



#### Q5. 講義の資料の内容はどうでしたか(平均:3.3)



# 令和5年度 第4学年臨床医学Ⅱ「耳鼻・咽喉・口腔系」講義アンケート

## Q1. 講義全体のレベルは適切でしたか(平均:3.1)



## Q2. 講義全体を平均すると、進み具合(スピード)はどうでしたか (平均:3.1)



## Q3. 講義全体の学習内容の量はどうでしたか(平均:3.2)



## Q4. 講義全体の流れはどうでしたか (平均:3.6)



#### Q5. 講義の資料の内容はどうでしたか (平均:3.6)



## 令和5年度 第4学年臨床医学Ⅱ「麻酔」講義アンケート

## Q1. 講義全体のレベルは適切でしたか(平均:3.2)



#### Q2. 講義全体を平均すると、進み具合(スピード)はどうでしたか (平均:3.2)



#### Q3. 講義全体の学習内容の量はどうでしたか(平均:3.3)



## Q4. 講義全体の流れはどうでしたか (平均:3.2)



#### Q5. 講義の資料の内容はどうでしたか(平均:3.1)



# 令和5年度 第4学年臨床医学Ⅱ「眼・視覚系」講義アンケート

## Q1. 講義全体のレベルは適切でしたか(平均:3.3)



#### Q2. 講義全体を平均すると、進み具合(スピード)はどうでしたか (平均:3.3)



#### Q3. 講義全体の学習内容の量はどうでしたか(平均:3.4)



## Q4. 講義全体の流れはどうでしたか (平均:3.6)



#### Q5. 講義の資料の内容はどうでしたか (平均:3.5)



## 令和5年度 第4学年臨床医学Ⅱ「精神系」講義アンケート

## Q1. 講義全体のレベルは適切でしたか(平均:3.2)



#### Q2. 講義全体を平均すると、進み具合(スピード)はどうでしたか (平均:3.1)



## Q3. 講義全体の学習内容の量はどうでしたか(平均:3.2)



## Q4. 講義全体の流れはどうでしたか (平均:3.4)



#### Q5. 講義の資料の内容はどうでしたか(平均:3.4)



# 令和5年度 第4学年臨床医学Ⅱ「運動器(筋骨格)系」講義アンケート

## Q1. 講義全体のレベルは適切でしたか(平均:3.2)



## Q2. 講義全体を平均すると、進み具合(スピード)はどうでしたか (平均:3.2)



#### Q3. 講義全体の学習内容の量はどうでしたか(平均:3.4)



#### Q4. 講義全体の流れはどうでしたか(平均:3.5)



#### Q5. 講義の資料の内容はどうでしたか (平均:3.2)



## Q6. 運動器のテキストは活用しましたか(平均:3.0)



# 令和5年度 第4学年臨床医学Ⅱ 「症候・病態からのアプローチ」講義アンケート

## Q1