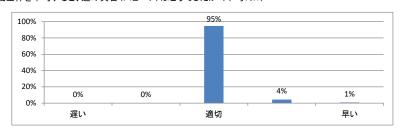

## 令和5年度 第4学年「医学英語Ⅳ」講義アンケート

## Q1. 講義全体のレベルは適切でしたか(平均:3.1)



#### Q2. 講義全体を平均すると、進み具合(スピード)はどうでしたか (平均:3.0)



#### Q3. 講義全体の学習内容の量はどうでしたか(平均:3.1)



## Q4. 講義全体の流れはどうでしたか (平均:3.4)



#### Q5. 講義の資料の内容はどうでしたか (平均:3.3)



# 令和5年度 第4学年「医療プロフェッショナリズムⅢ」講義アンケート

## Q1. 講義全体のレベルは適切でしたか(平均:3.1)



#### Q2. 講義全体を平均すると、進み具合(スピード)はどうでしたか (平均:3.1)



#### Q3. 講義全体の学習内容の量はどうでしたか(平均:3.1)



## Q4. 講義全体の流れはどうでしたか (平均:3.3)



#### Q5. 講義のテキスト(資料)の内容はどうでしたか(平均:3.3)



# 令和5年度 第4学年「医療安全I」講義アンケート

## Q1. 講義全体のレベルは適切でしたか(平均:3.1)



#### Q2. 講義全体を平均すると、進み具合(スピード)はどうでしたか (平均:3.1)



#### Q3. 講義全体の学習内容の量はどうでしたか(平均:3.1)



## Q4. 講義全体の流れはどうでしたか (平均:3.4)



#### Q5. 講義のテキスト(資料)の内容はどうでしたか (平均:3.4)



## 令和5年度 第4学年「情報科学Ⅲ」講義アンケート

## Q1. 講義全体のレベルは適切でしたか(平均:3.1)



#### Q2. 講義全体を平均すると、進み具合(スピード)はどうでしたか (平均:3.1)



#### Q3. 講義全体の学習内容の量はどうでしたか(平均:3.1)



## Q4. 講義全体の流れはどうでしたか (平均:3.3)



#### Q5. 講義のテキスト(資料)の内容はどうでしたか (平均:3.3)



## 令和5年度 第4学年「医学・医療と社会Ⅱ」講義アンケート

## Q1. 講義全体のレベルは適切でしたか(平均:3.2)



#### Q2. 講義全体を平均すると、進み具合(スピード)はどうでしたか (平均:3.3)



#### Q3. 講義全体の学習内容の量はどうでしたか(平均:3.7)



## Q4. 講義全体の流れはどうでしたか (平均:3.6)



#### Q5. 講義の資料の内容はどうでしたか (平均:3.5)



# 令和5年度 第4学年「法医学」講義アンケート

## Q1. 講義全体のレベルは適切でしたか(平均:3.2)



#### Q2. 講義全体を平均すると、進み具合(スピード)はどうでしたか (平均:3.1)



#### Q3. 講義全体の学習内容の量はどうでしたか(平均:3.2)



## Q4. 講義全体の流れはどうでしたか (平均:3.5)



#### Q5. 講義の資料の内容はどうでしたか(平均:3.3)



# 令和5年度