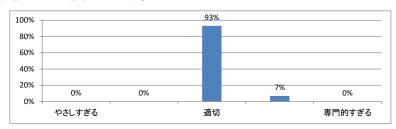

## 令和5年度 第4学年「医学英語Ⅳ」講義アンケート

## Q1. 講義全体のレベルは適切でしたか(平均:3.1)



#### Q2. 講義全体を平均すると、進み具合(スピード)はどうでしたか (平均:3.0)



#### Q3. 講義全体の学習内容の量はどうでしたか(平均:3.1)



## Q4. 講義全体の流れはどうでしたか (平均:3.4)



#### Q5. 講義の資料の内容はどうでしたか (平均:3.3)



# 令和5年度 第4学年「医療プロフェッショナリズムⅢ」講義アンケート

## Q1. 講義全体のレベルは適切でしたか(平均:3.1)



#### Q2. 講義全体を平均すると、進み具合(スピード)はどうでしたか (平均:3.1)



#### Q3. 講義全体の学習内容の量はどうでしたか(平均:3.1)



## Q4. 講義全体の流れはどうでしたか (平均:3.3)



#### Q5. 講義のテキスト(資料)の内容はどうでしたか(平均:3.3)



# 令和5年度 第4学年「医療安全I」講義アンケート

## Q1. 講義全体のレベルは適切でしたか(平均:3.1)



#### Q2. 講義全体を平均すると、進み具合(スピード)はどうでしたか (平均:3.1)



#### Q3. 講義全体の学習内容の量はどうでしたか(平均:3.1)



## Q4. 講義全体の流れはどうでしたか (平均:3.4)



#### Q5. 講義のテキスト(資料)の内容はどうでしたか (平均:3.4)



## 令和5年度 第4学年「情報科学Ⅲ」講義アンケート

## Q1. 講義全体のレベルは適切でしたか(平均:3.1)



#### Q2. 講義全体を平均すると、進み具合(スピード)はどうでしたか (平均:3.1)



#### Q3. 講義全体の学習内容の量はどうでしたか(平均:3.1)



## Q4. 講義全体の流れはどうでしたか (平均:3.3)



#### Q5. 講義のテキスト(資料)の内容はどうでしたか (平均:3.3)



## 令和5年度 第4学年「医学・医療と社会Ⅱ」講義アンケート

## Q1. 講義全体のレベルは適切でしたか(平均:3.2)



#### Q2. 講義全体を平均すると、進み具合(スピード)はどうでしたか (平均:3.3)



#### Q3. 講義全体の学習内容の量はどうでしたか(平均:3.7)



## Q4. 講義全体の流れはどうでした