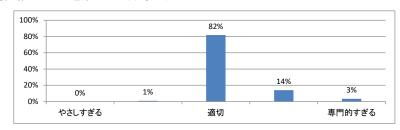

)



#### Q5. 講義の資料の内容はどうでしたか (平均:3.3)



# 令和5年度 第4学年「医療プロフェッショナリズムⅢ」講義アンケート

## Q1. 講義全体のレベルは適切でしたか(平均:3.1)



#### Q2. 講義全体を平均すると、進み具合(スピード)はどうでしたか (平均:3.1)



#### Q3. 講義全体の学習内容の量はどうでしたか(平均:3.1)



## Q4. 講義全体の流れはどうでしたか (平均:3.3)



#### Q5. 講義のテキスト(資料)の内容はどうでしたか(平均:3.3)



# 令和5年度 第4学年「医療安全I」講義アンケート

## Q1. 講義全体のレベルは適切でしたか(平均:3.1)



#### Q2. 講義全体を平均すると、進み具合(スピード)はどうでしたか (平均:3.1)



#### Q3. 講義全体の学習内容の量はどうでしたか(平均:3.1)



## Q4. 講義全体の流れはどうでしたか (平均:3.4)



#### Q5. 講義のテキスト(資料)の内容はどうでしたか (平均:3.4)



## 令和5年度 第4学年「情報科学Ⅲ」講義アンケート

## Q1. 講義全体のレベルは適切でしたか(平均:3.1)



#### Q2. 講義全体を平均すると、進み具合(スピード)はどうでしたか (平均:3.1)



#### Q3. 講義全体の学習内容の量はどうでしたか(平均:3.1)



## Q4. 講義全体の流れはどうでしたか (平均:3.3)



#### Q5. 講義のテキスト(資料)の内容はどうでしたか (平均:3.3)



## 令和5年度 第4学年「医学・医療と社会Ⅱ」講義アンケート

## Q1. 講義全体のレベルは適切でしたか(平均:3.2)



#### Q2. 講義全体を平均すると、進み具合(スピード)はどうでしたか (平均:3.3)



#### Q3. 講義全体の学習内容の量はどうでしたか(平均:3.7)



## Q4. 講義全体の流れはどうでしたか (平均:3.6)



#### Q5. 講義の資料の内容はどうでしたか (平均:3.5)



# 令和5年度 第4学年「法医学」講義アンケート

## Q1. 講義全体のレベルは適切でしたか(平均:3.2)



#### Q2. 講義全体を平均すると、進み具合(スピード)はどうでしたか (平均:3.1)



#### Q3. 講義全体の学習内容の量はどうでしたか(平均:3.2)



## Q4. 講義全体の流れはどうでしたか (平均:3.5)



#### Q5. 講義の資料の内容はどうでしたか(平均:3.3)



# 令和5年度 第4学年臨床医学Ⅱ「皮膚系」講義アンケート

## Q1. 講義全体のレベルは適切でしたか(平均:3.2)



#### Q2. 講義全体を平均すると、進み具合(スピード)はどうでしたか (平均:3.2)



#### Q3. 講義全体の学習内容の量はどうでしたか(平均:3.3)



## Q4. 講義全体の流れはどうでしたか (平均:3.4)



#### Q5. 講義の資料の内容はどうでしたか(平均:3.3)



# 令和5年度 第4学年臨床医学Ⅱ「耳鼻・咽喉・口腔系」講義アンケート

## Q1. 講義全体のレベルは適切でしたか(平均:3.1)



## Q2. 講義全体を平均すると、進み具合(スピード)はどうでしたか (平均:3.1)



## Q3. 講義全体の学習内容の量はどうでしたか(平均:3.2)



## Q4. 講義全体の流れはどうでしたか (平均:3.6)



####