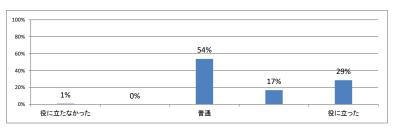

義の資料の内容はどうでしたか (平均:3.5)



## 令和5年度 第4学年臨床医学Ⅱ「精神系」講義アンケート

## Q1. 講義全体のレベルは適切でしたか(平均:3.2)



#### Q2. 講義全体を平均すると、進み具合(スピード)はどうでしたか (平均:3.1)



## Q3. 講義全体の学習内容の量はどうでしたか(平均:3.2)



## Q4. 講義全体の流れはどうでしたか (平均:3.4)



#### Q5. 講義の資料の内容はどうでしたか(平均:3.4)



# 令和5年度 第4学年臨床医学Ⅱ「運動器(筋骨格)系」講義アンケート

## Q1. 講義全体のレベルは適切でしたか(平均:3.2)



## Q2. 講義全体を平均すると、進み具合(スピード)はどうでしたか (平均:3.2)



#### Q3. 講義全体の学習内容の量はどうでしたか(平均:3.4)



#### Q4. 講義全体の流れはどうでしたか(平均:3.5)



#### Q5. 講義の資料の内容はどうでしたか (平均:3.2)



## Q6. 運動器のテキストは活用しましたか(平均:3.0)



# 令和5年度 第4学年臨床医学Ⅱ 「症候・病態からのアプローチ」講義アンケート

## Q1. 講義全体のレベルは適切でしたか(平均:3.1)



#### Q2. 講義全体を平均すると、進み具合(スピード)はどうでしたか (平均:3.2)



## Q3. 講義全体の学習内容の量はどうでしたか(平均:3.4)



#### Q4. 講義全体の流れはどうでしたか (平均:3.4)



#### Q5. 講義の資料の内容はどうでしたか (平均:3.5)



## Q6. PBLは症候・病態からのアプローチを学習するうえでどうでしたか (平均:3.7)



## 令和5年度 第4学年「基本的診療知識・技能」講義アンケート

## Q1. 講義全体のレベルは適切でしたか(平均:3.2)



#### Q2. 講義全体を平均すると、進み具合(スピード)はどうでしたか (平均:3.2)



#### Q3. 講義全体の学習内容の量はどうでしたか(平均:3.4)



## Q4. 講義全体の流れはどうでしたか (平均:3.3)



#### Q5. 講義のテキスト(資料)の内容はどうでしたか (平均:3.3)