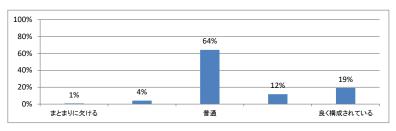

3.1)



## Q2. 講義全体を平均すると、進み具合(スピード)はどうでしたか (平均:3.1)



## Q3. 講義全体の学習内容の量はどうでしたか(平均:3.2)



## Q4. 講義全体の流れはどうでしたか (平均:3.6)



#### Q5. 講義の資料の内容はどうでしたか (平均:3.6)



## 令和5年度 第4学年臨床医学Ⅱ「麻酔」講義アンケート

## Q1. 講義全体のレベルは適切でしたか(平均:3.2)



#### Q2. 講義全体を平均すると、進み具合(スピード)はどうでしたか (平均:3.2)



#### Q3. 講義全体の学習内容の量はどうでしたか(平均:3.3)



## Q4. 講義全体の流れはどうでしたか (平均:3.2)



#### Q5. 講義の資料の内容はどうでしたか(平均:3.1)



# 令和5年度 第4学年臨床医学Ⅱ「眼・視覚系」講義アンケート

## Q1. 講義全体のレベルは適切でしたか(平均:3.3)



#### Q2. 講義全体を平均すると、進み具合(スピード)はどうでしたか (平均:3.3)



#### Q3. 講義全体の学習内容の量はどうでしたか(平均:3.4)



## Q4. 講義全体の流れはどうでしたか (平均:3.6)



#### Q5. 講義の資料の内容はどうでしたか (平均:3.5)



## 令和5年度 第4学年臨床医学Ⅱ「精神系」講義アンケート

## Q1. 講義全体のレベルは適切でしたか(平均:3.2)



#### Q2. 講義全体を平均すると、進み具合(スピード)はどうでしたか (平均:3.1)



## Q3. 講義全体の学習内容の量はどうでしたか(平均:3.2)



## Q4. 講義全体の流れはどうでしたか (平均:3.4)



#### Q5. 講義の資料の内容はどうでしたか(平均:3.4)



# 令和5年度 第4学年臨床医学Ⅱ「運動器(筋骨格)系」講義アンケート

## Q1. 講義全体のレベルは適切でしたか(平均:3.2)



## Q2. 講義全体を平均すると、進み具合(スピード)はどうでしたか (平均:3.2)



#### Q3. 講義全体の学習内容の量はどうでしたか(平均:3.4)



#### Q4. 講義全体の流れはどうでしたか(平均:3.5)



#### Q5. 講義の資料の内容はどうでしたか (平均:3.2)



## Q6. 運動器のテキストは活用しましたか(平均:3.0)



# 令和5年度 第4学年臨床医学Ⅱ 「症候・病態からのアプローチ」講義アンケート

## Q1. 講義全体のレベルは適切でしたか(平均:3.1)



#### Q2. 講義全体を平均すると、進み具合(スピード)はどうでしたか (平均:3.2)



## Q3. 講義全体の学習内容の量はどうでしたか(平均:3.4)



#### Q4. 講義全体の流れはどうでしたか (平均:3.4)



#### Q5. 講義の資料の内容はどうでしたか (平均:3.5)



## Q6. PBLは症候・病態からのアプローチを学習するうえでどうでしたか (平均:3.7)



## 令和5年度 第4学年「基本的診療知識・技能」講義アンケート

## Q1. 講義全体のレベルは適切でしたか(平均:3.2)



#### Q2. 講義全体を平均すると、進み具合(スピード)はどうでしたか (平均:3.2)



#### Q3. 講義全体の学習内容の量はどうでしたか(平均:3.4)



## Q4. 講義全体の流れはどうでしたか (平均:3.3)



#### Q5. 講義のテキスト(資料