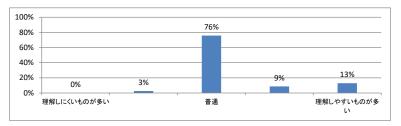

## 令和5年度 第4学年「医学英語Ⅳ」講義アンケート

## Q1. 講義全体のレベルは適切でしたか(平均:3.1)



#### Q2. 講義全体を平均すると、進み具合(スピード)はどうでしたか (平均:3.0)



#### Q3. 講義全体の学習内容の量はどうでしたか(平均:3.1)



## Q4. 講義全体の流れはどうでしたか (平均:3.4)



#### Q5. 講義の資料の内容はどうでしたか (平均:3.3)



# 令和5年度 第4学年「医療プロフェッショナリズムⅢ」講義アンケート

## Q1. 講義全体のレベルは適切でしたか(平均:3.1)



#### Q2. 講義全体を平均すると、進み具合(スピード)はどうでしたか (平均:3.1)



#### Q3. 講義全体の学習内容の量はどうでしたか(平均:3.1)



## Q4. 講義全体の流れはどうでしたか (平均:3.3)



#### Q5. 講義のテキスト(資料)の内容はどうでしたか(平均:3.3)



# 令和5年度 第4学年「医療安全I」講義アンケート

## Q1. 講義全体のレベルは適切でしたか(平均:3.1)



#### Q2. 講義全体を平均すると、進み具合(スピード)はどうでしたか (平均:3.1)



#### Q3. 講義全体の学習内容の量はどうでしたか(平均:3.1)



## Q4. 講義全体の流れはどうでしたか (平均:3.4)



#### Q5. 講義のテキスト(資料)の内容はどうでしたか (平均:3.4)



## 令和5年度 第4学年「情報科学Ⅲ」講義アンケート

## Q1. 講義全体のレベルは適切でしたか(平均:3.1)



#### Q2. 講義全体を平均すると、進み具合(スピード)はどうでしたか (平均:3.1)



#### Q3. 講義全体の学習内容の量はどうでしたか(平均:3.1)



## Q4. 講義全体の流れはどうでしたか (平均:3.3)



#### Q5. 講義のテキスト(資料)の内容はどうでしたか (平均:3.3)



## 令和5年度 第4学年「医学・医療と社会Ⅱ」講義アンケート

## Q1. 講義全体のレベルは適切でしたか(平均:3.2)



#### Q2. 講義全体を平均すると、進み具合(スピード)はどうでしたか