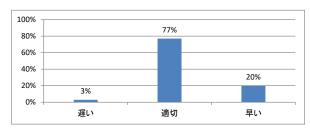

# 令和5年度 第2学年「医療プロフェッショナリズム!」講義アンケート

## Q1. 講義全体のレベルは適切でしたか



#### Q2. 講義全体を平均すると、進み具合(スピード)はどうでしたか



#### Q3. 講義全体の学習内容の量はどうでしたか



### Q4. 講義全体の流れはどうでしたか





# 令和5年度 第2学年「English for Medical Purposes II」講義アンケート

## Q1. 講義全体のレベルは適切でしたか



#### Q2. 講義全体を平均すると、進み具合(スピード)はどうでしたか



#### Q3. 講義全体の学習内容の量はどうでしたか



## Q4. 講義全体の流れはどうでしたか





# 令和5年度 第2学年「行動科学・患者学 [」講義アンケート

## Q1. 講義全体のレベルは適切でしたか



#### Q2. 講義全体を平均すると、進み具合(スピード)はどうでしたか



#### Q3. 講義全体の学習内容の量はどうでしたか



### Q4. 講義全体の流れはどうでしたか





# 令和5年度 第2学年「3大学協働授業」講義アンケート

## Q1. 講義全体のレベルは適切でしたか



#### Q2. 講義全体を平均すると、進み具合(スピード)はどうでしたか



#### Q3. 講義全体の学習内容の量はどうでしたか



## Q4. 講義全体の流れはどうでしたか





# 令和5年度 第2学年「解剖学(1)」講義アンケート

## Q1. 講義全体のレベルは適切でしたか



#### Q2. 講義全体を平均すると、進み具合(スピード)はどうでしたか



#### Q3. 講義全体の学習内容の量はどうでしたか



### Q4. 講義全体の流れはどうでしたか





# 令和5年度 第2学年「解剖学(2)」講義アンケート

## Q1. 講義全体のレベルは適切でしたか



#### Q2. 講義全体を平均すると、進み具合(スピード)はどうでしたか



#### Q3. 講義全体の学習内容の量はどうでしたか



### Q4. 講義全体の流れはどうでしたか





# 令和5年度 第2学年「生理学(2)」講義アンケート

## Q1. 講義全体のレベルは適切でしたか



#### Q2. 講義全体を平均すると、進み具合(スピード)はどうでしたか



#### Q3. 講義全体の学習内容の量はどうでしたか



### Q4. 講義全体の流れはどうでしたか





# 令和5年度 第2学年「生理学実習」講義アンケート

## Q1. 講義全体のレベルは適切でしたか



#### Q2. 講義全体を平均すると、進み具合(スピード)はどうでしたか



#### Q3. 講義全体の学習内容の量はどうでしたか



### Q4. 講義全体の流れはどうでしたか





# 令和5年度 第2学年「生化学」講義アンケート

## Q1. 講義全体のレベルは適切でしたか



#### Q2. 講義全体を平均すると、進み具合(スピード)はどうでしたか



#### Q3. 講義全体の学習内容の量はどうでしたか



### Q4. 講義全体の流れはどうでしたか





# 令和5年度 第2学年「免疫学」講義アンケート

## Q1. 講義全体のレベルは適切でしたか



#### Q2. 講義全体を平均すると、進み具合(スピード)はどうでしたか



#### Q3. 講義全体の学習内容の量はどうでしたか