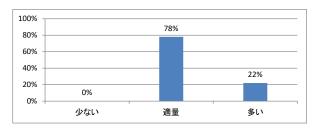

#### Q3. 講義全体の学習内容の量はどうでしたか



### Q4. 講義全体の流れはどうでしたか





# 令和5年度 第2学年「解剖学(2)」講義アンケート

## Q1. 講義全体のレベルは適切でしたか



#### Q2. 講義全体を平均すると、進み具合(スピード)はどうでしたか



#### Q3. 講義全体の学習内容の量はどうでしたか



### Q4. 講義全体の流れはどうでしたか





# 令和5年度 第2学年「生理学(2)」講義アンケート

## Q1. 講義全体のレベルは適切でしたか



#### Q2. 講義全体を平均すると、進み具合(スピード)はどうでしたか



#### Q3. 講義全体の学習内容の量はどうでしたか



### Q4. 講義全体の流れはどうでしたか





# 令和5年度 第2学年「生理学実習」講義アンケート

## Q1. 講義全体のレベルは適切でしたか



#### Q2. 講義全体を平均すると、進み具合(スピード)はどうでしたか



#### Q3. 講義全体の学習内容の量はどうでしたか



### Q4. 講義全体の流れはどうでしたか





# 令和5年度 第2学年「生化学」講義アンケート

## Q1. 講義全体のレベルは適切でしたか



#### Q2. 講義全体を平均すると、進み具合(スピード)はどうでしたか



#### Q3. 講義全体の学習内容の量はどうでしたか



### Q4. 講義全体の流れはどうでしたか





# 令和5年度 第2学年「免疫学」講義アンケート

## Q1. 講義全体のレベルは適切でしたか



#### Q2. 講義全体を平均すると、進み具合(スピード)はどうでしたか



#### Q3. 講義全体の学習内容の量はどうでしたか



### Q4. 講義全体の流れはどうでしたか





# 令和5年度 第2学年「薬理学」講義アンケート

## Q1. 講義全体のレベルは適切でしたか



#### Q2. 講義全体を平均すると、進み具合(スピード)はどうでしたか



#### Q3. 講義全体の学習内容の量はどうでしたか



### Q4. 講義全体の流れはどうでしたか





# 令和5年度 第2学年「病理学(人体病理)」講義アンケート

## Q1. 講義全体のレベルは適切でしたか



#### Q2. 講義全体を平均すると、進み具合(スピード)はどうでしたか



#### Q3. 講義全体の学習内容の量はどうでしたか



### Q4. 講義全体の流れはどうでしたか





# 令和5年度 第2学年「病理学(分子病理)」講義アンケート

## Q1. 講義全体のレベルは適切でしたか



#### Q2. 講義全体を平均すると、進み具合(スピード)はどうでしたか



#### Q3. 講義全体の学習内容の量はどうでしたか



### Q4. 講義全体の流れはどうでしたか





# 令和5年度 第2学年「微生物学」講義アンケート

## Q1. 講義全体のレベルは適切でしたか



#### Q2. 講義全体を平均すると、進み具合(スピード)はどうでしたか



#### Q3. 講義全体の学習内容の量はどうでしたか



### Q4. 講義全体の流れはどうでしたか





# 令和5年度 第2学年「運動医学」講義アンケート

## Q1. 講義全体のレベルは適切でしたか



#### Q2. 講義全体を平均すると、進み具合(スピード)はどうでしたか



#### Q3. 講義全体の学習内容の量はどうでしたか



### Q4. 講義全体の流れはどうでしたか