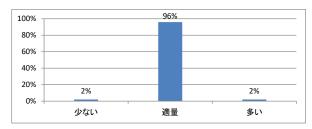

# 令和5年度 第2学年「医療プロフェッショナリズム!」講義アンケート

## Q1. 講義全体のレベルは適切でしたか



#### Q2. 講義全体を平均すると、進み具合(スピード)はどうでしたか



#### Q3. 講義全体の学習内容の量はどうでしたか



### Q4. 講義全体の流れはどうでしたか





# 令和5年度 第2学年「English for Medical Purposes II」講義アンケート

## Q1. 講義全体のレベルは適切でしたか



#### Q2. 講義全体を平均すると、進み具合(スピード)はどうでしたか



#### Q3. 講義全体の学習内容の量はどうでしたか



## Q4. 講義全体の流れはどうでしたか





# 令和5年度 第2学年「行動科学・患者学 [」講義アンケート

## Q1. 講義全体のレベルは適切でしたか



#### Q2. 講義全体を平均すると、進み具合(スピード)はどうでしたか



#### Q3. 講義全体の学習内容の量はどうでしたか



### Q4. 講義全体の流れはどうでしたか





# 令和5年度 第2学年「3大学協働授業」講義アンケート

## Q1. 講義全体のレベルは適切でしたか



#### Q2. 講義全体を平均すると、進み具合(スピード)はどうでしたか



#### Q3. 講義全体の学習内容の量はどうでしたか



## Q4. 講義全体の流れはどうでしたか





# 令和5年度 第2学年「解剖学(1)」講義アンケート

## Q1. 講義全体のレベルは適切でしたか



#### Q2. 講義全体を平均すると、進み具合(スピード)はどうでしたか



#### Q3. 講義全体の学習内容の量はどうでしたか



### Q4. 講義全体の流れはどうでしたか





# 令和5年度 第2学年「解剖学(2)」講義アンケート

## Q1. 講義全体のレベルは適切でしたか



#### Q2. 講義全体を平均すると、進み具合(スピード)はどうでしたか



#### Q3. 講義全体の学習内容の量はどうでしたか



### Q4. 講義全体の流れはどうでしたか





# 令和5年度 第2学年「生理学(2)」講義アンケート

## Q1. 講義全体のレベルは適切でしたか



#### Q2. 講義全体を平均すると、進み具合(スピード)はどうでしたか



#### Q3. 講義全体の学習内容の量はどうでしたか



### Q4. 講義全体の流れはどうでし