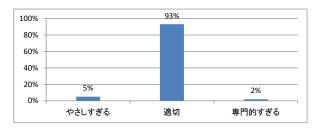

# 令和5年度 第2学年「医療プロフェッショナリズム!」講義アンケート

## Q1. 講義全体のレベルは適切でしたか



#### Q2. 講義全体を平均すると、進み具合(スピード)はどうでしたか



#### Q3. 講義全体の学習内容の量はどうでしたか



### Q4. 講義全体の流れはどうでしたか





# 令和5年度 第2学年「English for Medical Purposes II」講義アンケート

## Q1. 講義全体のレベルは適切でしたか



#### Q2. 講義全体を平均すると、進み具合(スピード)はどうでしたか



#### Q3. 講義全体の学習内容の量はどうでしたか



## Q4. 講義全体の流れはどうでしたか





# 令和5年度 第2学年「行動科学・患者学 [」講義アンケート

## Q1. 講義全体のレベルは適切でしたか



#### Q2. 講義全体を平均すると、進み具合(スピード)はどうでしたか



#### Q3. 講義全体の学習内容の量はどうでしたか



### Q4. 講義全体の流れはどうでしたか





# 令和5年度 第2学年「3大学協働授業」講義アンケート

## Q1. 講義全体のレベルは適切でしたか



#### Q2. 講義全体を平均すると、進み具合(スピード)はどうでしたか



#### Q3. 講義全体の学習内容の量はどうでしたか



## Q4. 講義全体の流れはどうでしたか





# 令和5年度 第2学年「解剖学(1)」講義アンケート

## Q1. 講義全体のレベルは適切でしたか



#### Q2. 講義全体を平均すると、進み具合(スピード)はどうでしたか



#### Q3. 講義全体の学習内容の量はどうでしたか



### Q4. 講義全体の流れはどうでしたか





# 令和5年度 第2学年「解剖学(2)」講義アンケート

## Q1. 講義全体のレベルは適切でしたか



#### Q2. 講義全体を平均すると、進み具合(スピード)はどうでしたか



#### Q3. 講義全体の学習内容の量はどうでしたか



### Q4. 講義全体の流れはどうでしたか





# 令和5年度 第2学年「生理学(2)」講義アンケート

## Q1. 講義全体のレベルは適切でしたか



#### Q2. 講義全体を平均すると、