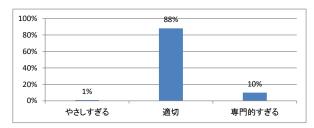

Q1. 講義全体のレベルは適切でしたか



#### Q2. 講義全体を平均すると、進み具合(スピード)はどうでしたか



#### Q3. 講義全体の学習内容の量はどうでしたか



## Q4. 講義全体の流れはどうでしたか





# 令和5年度 第2学年「行動科学・患者学 [」講義アンケート

## Q1. 講義全体のレベルは適切でしたか



#### Q2. 講義全体を平均すると、進み具合(スピード)はどうでしたか



#### Q3. 講義全体の学習内容の量はどうでしたか



### Q4. 講義全体の流れはどうでしたか





# 令和5年度 第2学年「3大学協働授業」講義アンケート

## Q1. 講義全体のレベルは適切でしたか



#### Q2. 講義全体を平均すると、進み具合(スピード)はどうでしたか



#### Q3. 講義全体の学習内容の量はどうでしたか



## Q4. 講義全体の流れはどうでしたか





# 令和5年度 第2学年「解剖学(1)」講義アンケート

## Q1. 講義全体のレベルは適切でしたか



#### Q2. 講義全体を平均すると、進み具合(スピード)はどうでしたか



#### Q3. 講義全体の学習内容の量はどうでしたか



### Q4. 講義全体の流れはどうでしたか





# 令和5年度 第2学年「解剖学(2)」講義アンケート

## Q1. 講義全体のレベルは適切でしたか



#### Q2. 講義全体を平均すると、進み具合(スピード)はどうでしたか



#### Q3. 講義全体の学習内容の量はどうでしたか



### Q4. 講義全体の流れはどうでしたか





# 令和5年度 第2学年「生理学(2)」講義アンケート

## Q1. 講義全体のレベルは適切でしたか



#### Q2. 講義全体を平均すると、進み具合(スピード)はどうでしたか



#### Q3. 講義全体の学習内容の量はどうでしたか



### Q4. 講義全体の流れはどうでしたか





# 令和5年度 第2学年「生理学実習」講義アンケート

## Q1. 講義全体のレベルは適切でしたか



#### Q2. 講義全体を平均すると、進み具合(スピード)はどうでしたか



#### Q3. 講義全体の学習内容の量はどうでしたか



### Q4. 講義全体の流れはどうでしたか





# 令和5年度 第2学年「生化学」講義アンケート

## Q1. 講義全体のレベルは適切でしたか



#### Q2. 講義全体を平均すると、進み具合(スピード)はどうでしたか



#### Q3. 講義全体の学習内容の量はどうでしたか



### Q4. 講義全体の流れはどうでしたか





# 令和5年度 第2学年「免疫学」講義アンケート

## Q1. 講義全体のレベルは適切でしたか



#### Q2. 講義全体を平均すると、進み具合(スピード)はどうでしたか



#### Q3. 講義全体の学習内容の量はどうでしたか



### Q4. 講義全体の流れはどうでしたか





# 令和5年度 第2学年「薬理学」講義アンケート

## Q1. 講義全体のレベルは適切でしたか



#### Q2. 講義全体を平均すると、進み具合(スピード)はどうでしたか



#### Q3. 講義全体の学習内容の量はどうでしたか



### Q4. 講義全体の流れはどうでしたか





# 令和5年度 第2学年「病理学(人体病理)」講義アンケート

## Q1. 講義全体のレベルは適切でしたか



#### Q2. 講義全体を平均すると、進み具合(スピード)