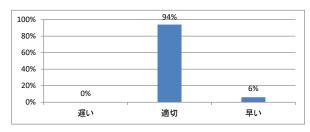

体を平均すると、進み具合(スピード)はどうでしたか



#### Q3. 講義全体の学習内容の量はどうでしたか



### Q4. 講義全体の流れはどうでしたか





# 令和5年度 第2学年「病理学(分子病理)」講義アンケート

## Q1. 講義全体のレベルは適切でしたか



#### Q2. 講義全体を平均すると、進み具合(スピード)はどうでしたか



#### Q3. 講義全体の学習内容の量はどうでしたか



### Q4. 講義全体の流れはどうでしたか





# 令和5年度 第2学年「微生物学」講義アンケート

## Q1. 講義全体のレベルは適切でしたか



#### Q2. 講義全体を平均すると、進み具合(スピード)はどうでしたか



#### Q3. 講義全体の学習内容の量はどうでしたか



### Q4. 講義全体の流れはどうでしたか





# 令和5年度 第2学年「運動医学」講義アンケート

## Q1. 講義全体のレベルは適切でしたか



#### Q2. 講義全体を平均すると、進み具合(スピード)はどうでしたか



#### Q3. 講義全体の学習内容の量はどうでしたか



### Q4. 講義全体の流れはどうでしたか





# 令和5年度 第2学年「医用電子工学」講義アンケート

## Q1. 講義全体のレベルは適切でしたか



#### Q2. 講義全体を平均すると、進み具合(スピード)はどうでしたか



#### Q3. 講義全体の学習内容の量はどうでしたか



### Q4. 講義全体の流れはどうでしたか





# 令和5年度 第2学年「社会医学!」講義アンケート

## Q1. 講義全体のレベルは適切でしたか



#### Q2. 講義全体を平均すると、進み具合(スピード)はどうでしたか



#### Q3. 講義全体の学習内容の量はどうでしたか



### Q4. 講義全体の流れはどうでしたか





# 令和5年度 第2学年「基礎医学統合演習Ⅱ」講義アンケート

## Q1. 講義全体のレベルは適切でしたか



#### Q2. 講義全体を平均すると、進み具合(スピード)はどうでしたか



#### Q3. 講義全体の学習内容の量はどうでしたか



### Q4. 講義全体の流れはどうでしたか





# 令和5年度 第2学年「早期臨床体験実習Ⅱ」講義アンケート

## Q1. 講義全体のレベルは適切でしたか



#### Q2. 講義全体を平均すると、進み具合(スピード)はどうでしたか



#### Q3. 講義全体の学習内容の量はどうでしたか



### Q4. 講義全体の流れはどうでしたか





# 令和5年度 第2学年「韓国語」講義アンケート

## Q1. 講義全体のレベルは適切でしたか



#### Q2. 講義全体を平均すると、進み具合(スピード)はどうでしたか



#### Q3. 講義全体の学習内容の量はどうでしたか



### Q4. 講義全体の流れはどうでしたか