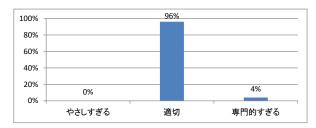

# 令和5年度 第2学年「医療プロフェッショナリズム!」講義アンケート

## Q1. 講義全体のレベルは適切でしたか



#### Q2. 講義全体を平均すると、進み具合(スピード)はどうでしたか



#### Q3. 講義全体の学習内容の量はどうでしたか



### Q4. 講義全体の流れはどうでしたか





# 令和5年度 第2学年「English for Medical Purposes II」講義アンケート

## Q1. 講義全体のレベルは適切でしたか



#### Q2. 講義全体を平均すると、進み具合(スピード)はどうでしたか



#### Q3. 講義全体の学習内容の量はどうでしたか



## Q4. 講義全体の流れはどうでしたか





# 令和5年度 第2学年「行動科学・患者学 [」講義アンケート

## Q1. 講義全体のレベルは適切でしたか



#### Q2. 講義全体を平均すると、進み具合(スピード)はどうでしたか



#### Q3. 講義全体の学習内容の量はどうでしたか



### Q4. 講義全体の流れはどうでしたか





# 令和5年度 第2学年「3大学協働授業」講義アンケート

## Q1. 講義全体のレベルは適切でしたか



#### Q2. 講義全体を平均すると、進み具合(スピード)はどうでしたか



#### Q3. 講義全体の学習内容の量はどうでしたか



## Q4. 講義全体の流れはどうでしたか





# 令和5年度 第2学年「解剖学(1)」講義アンケート

## Q1. 講義全体のレベルは適切でしたか



#### Q2. 講義全体を平均すると、進み具合(スピード)はどうでしたか



#### Q3. 講義全体の学習内容の量はどうでしたか



### Q4. 講義全体の流れはどうでしたか





# 令和5年度 第2学年「解剖学(2)」講義アンケート

## Q1. 講義全体のレベルは適切でした