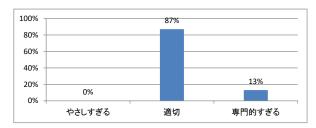

# Q1. 講義全体のレベルは適切でしたか



#### Q2. 講義全体を平均すると、進み具合(スピード)はどうでしたか



#### Q3. 講義全体の学習内容の量はどうでしたか



### Q4. 講義全体の流れはどうでしたか





# 令和5年度 第2学年「病理学(人体病理)」講義アンケート

## Q1. 講義全体のレベルは適切でしたか



#### Q2. 講義全体を平均すると、進み具合(スピード)はどうでしたか



#### Q3. 講義全体の学習内容の量はどうでしたか



### Q4. 講義全体の流れはどうでしたか





# 令和5年度 第2学年「病理学(分子病理)」講義アンケート

## Q1. 講義全体のレベルは適切でしたか



#### Q2. 講義全体を平均すると、進み具合(スピード)はどうでしたか



#### Q3. 講義全体の学習内容の量はどうでしたか



### Q4. 講義全体の流れはどうでしたか





# 令和5年度 第2学年「微生物学」講義アンケート

## Q1. 講義全体のレベルは適切でしたか



#### Q2. 講義全体を平均すると、進み具合(スピード)はどうでしたか



#### Q3. 講義全体の学習内容の量はどうでしたか



### Q4. 講義全体の流れはどうでしたか





# 令和5年度 第2学年「運動医学」講義アンケート

## Q1. 講義全体のレベルは適切でしたか



#### Q2. 講義全体を平均すると、進み具合(スピード)はどうでしたか



#### Q3. 講義全体の学習内容の量はどうでしたか



### Q4. 講義全体の流れはどうでしたか





# 令和5年度 第2学年「医用電子工学」講義アンケート

## Q1. 講義全体のレベルは適切でしたか



#### Q2. 講義全体を平均すると、進み具合(スピード)はどうでしたか



#### Q3. 講義全体の学習内容の量はどうでしたか



### Q4. 講義全体の流れはどうでしたか





# 令和5年度 第2学年「社会医学!」講義アンケート

## Q1. 講義全体のレベルは適切でしたか



#### Q2. 講義全体を平均すると、進み具合(スピード)はどうでしたか



#### Q3. 講義全体の学習内容の量はどうでしたか



### Q4. 講義全体の流れはどうでしたか





# 令和5年度 第2学年「基礎医学統合演習Ⅱ」講義アンケート

## Q1. 講義全体のレベルは適切でしたか



#### Q2. 講義全体を平均すると、進み具合(スピード)はどうでしたか



#### Q3. 講義全体の学習内容の量はどうでしたか



### Q4. 講義全体の流れはどうでしたか





# 令和5年度 第2学年「早期臨床体験実習Ⅱ」講義アンケート

## Q1. 講義全体のレベルは適切でしたか



#### Q2. 講義全体を平均すると、進み具合(スピード)はどうでしたか



#### Q3. 講義全体の学習内容の量はどうでしたか



### Q4. 講義全体の流れはどうでしたか





# 令和5年度 第2学年「韓国語」講義アンケート

## Q1. 講義全体のレベルは適切でしたか



#### Q2. 講義全体を平均すると、進み具合(スピード)はどうでしたか



#### Q3. 講義全体の学習内容の量はどうでしたか



### Q4. 講義全体の流れはどうでしたか