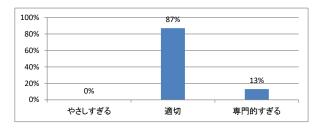

)」講義アンケート

## Q1. 講義全体のレベルは適切でしたか



#### Q2. 講義全体を平均すると、進み具合(スピード)はどうでしたか



#### Q3. 講義全体の学習内容の量はどうでしたか



### Q4. 講義全体の流れはどうでしたか





# 令和5年度 第2学年「生理学(2)」講義アンケート

## Q1. 講義全体のレベルは適切でしたか



#### Q2. 講義全体を平均すると、進み具合(スピード)はどうでしたか



#### Q3. 講義全体の学習内容の量はどうでしたか



### Q4. 講義全体の流れはどうでしたか





# 令和5年度 第2学年「生理学実習」講義アンケート

## Q1. 講義全体のレベルは適切でしたか



#### Q2. 講義全体を平均すると、進み具合(スピード)はどうでしたか



#### Q3. 講義全体の学習内容の量はどうでしたか



### Q4. 講義全体の流れはどうでしたか





# 令和5年度 第2学年「生化学」講義アンケート

## Q1. 講義全体のレベルは適切でしたか



#### Q2. 講義全体を平均すると、進み具合(スピード)はどうでしたか



#### Q3. 講義全体の学習内容の量はどうでしたか



### Q4. 講義全体の流れはどうでしたか





# 令和5年度 第2学年「免疫学」講義アンケート

## Q1. 講義全体のレベルは適切でしたか



#### Q2. 講義全体を平均すると、進み具合(スピード)はどうでしたか



#### Q3. 講義全体の学習内容の量はどうでしたか



### Q4. 講義全体の流れはどうでしたか





# 令和5年度 第2学年「薬理学」講義アンケート

## Q1. 講義全体のレベルは適切でしたか



#### Q2. 講義全体を平均すると、進み具合(スピード)はどうでしたか



#### Q3. 講義全体の学習内容の量はどうでしたか



### Q4. 講義全体の流れはどうでしたか





# 令和5年度 第2学年「病理学(人体病理)」講義アンケート

## Q1. 講義全体のレベルは適切でしたか



#### Q2. 講義全体を平均すると、進み具合(スピード)はどうでしたか



#### Q3. 講義全体の学習内容の量はどうでしたか



### Q4. 講義全体の流れはどうでしたか





# 令和5年度 第2学年「病理学(分子病理)」講義アンケート

## Q1. 講義全体のレベルは適切でしたか



#### Q2. 講義全体を平均すると、進み具合(スピード)はどうでしたか



#### Q3. 講義全体の学習内容の量はどうでしたか



### Q4. 講義全体の流れはどうでしたか





# 令和5年度 第2学年「微生物学」講義アンケート

## Q1. 講義全体のレベルは適切でしたか



#### Q2. 講義全体を平均すると、進み具合(スピード)はどうでしたか



#### Q3. 講義全体の学習内容の量はどうでしたか



### Q4. 講義全体の流れはどうでしたか





# 令和5年度 第2学年「運動医学」講義アンケート

## Q1. 講義全体のレベルは適切でしたか



#### Q2. 講義全体を平均すると、進み具合(スピード)はどうでしたか



#### Q3. 講義全体の学習内容の量はどうでしたか



### Q4. 講義全体の流れはどうでしたか





# 令和5年度 第2学年「医用電子工学」講義アンケート

## Q1. 講義全体のレベルは適切でしたか



#### Q2. 講義全体を平均すると、進