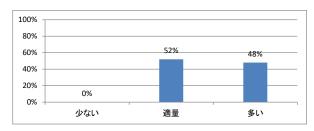

#### Q3. 講義全体の学習内容の量はどうでしたか



## Q4. 講義全体の流れはどうでしたか





# 令和5年度 第2学年「解剖学(1)」講義アンケート

## Q1. 講義全体のレベルは適切でしたか



#### Q2. 講義全体を平均すると、進み具合(スピード)はどうでしたか



#### Q3. 講義全体の学習内容の量はどうでしたか



### Q4. 講義全体の流れはどうでしたか





# 令和5年度 第2学年「解剖学(2)」講義アンケート

## Q1. 講義全体のレベルは適切でしたか



#### Q2. 講義全体を平均すると、進み具合(スピード)はどうでしたか



#### Q3. 講義全体の学習内容の量はどうでしたか



### Q4. 講義全体の流れはどうでしたか





# 令和5年度 第2学年「生理学(2)」講義アンケート

## Q1. 講義全体のレベルは適切でしたか



#### Q2. 講義全体を平均すると、進み具合(スピード)はどうでしたか



#### Q3. 講義全体の学習内容の量はどうでしたか



### Q4. 講義全体の流れはどうでしたか





# 令和5年度 第2学年「生理学実習」講義アンケート

## Q1. 講義全体のレベルは適切でしたか



#### Q2. 講義全体を平均すると、進み具合(スピード)はどうでしたか



#### Q3. 講義全体の学習内容の量はどうでしたか



### Q4. 講義全体の流れはどうでしたか





# 令和5年度 第2学年「生化学」講義アンケート

## Q1. 講義全体のレベルは適切でしたか



#### Q2. 講義全体を平均すると、進み具合(スピード)はどうでしたか



#### Q3. 講義全体の学習内容の量はどうでしたか



### Q4. 講義全体の流れはどうでしたか





# 令和5年度 第2学年「免疫学」講義アンケート

## Q1. 講義全体のレベルは適切でしたか



#### Q2. 講義全体を平均すると、進み具合(スピード)はどうでしたか



#### Q3. 講義全体の学習内容の量はどうでしたか



### Q4. 講義全体の流れはどうでしたか





# 令和5年度 第2学年「薬理学」講義アンケート

## Q1. 講義全体のレベルは適切でしたか



#### Q2. 講義全体を平均すると、進み具合(スピード)はどうでしたか



#### Q3. 講義全体の学習内容の量はどうでしたか



### Q4. 講義全体の流れはどうでしたか





# 令和5年度 第2学年「病理学(人体病理)」講義アンケート

## Q1. 講義全体のレベルは適切でしたか



#### Q2. 講義全体を平均すると、進み具合(スピード)はどうでしたか



#### Q3. 講義全体の学習内容の量はどうでしたか



### Q4. 講義全体の流れはどうでしたか





# 令和5年度 第2学年「病理学(分子病理)」講義アンケート

## Q1. 講義全体のレベルは適切でしたか



#### Q2. 講義全体を平均すると、進み具合(スピード)はどうでしたか



#### Q3. 講義全体の学習内容の量はどうでしたか



### Q4. 講義全体の流れはどうでしたか





# 令和5年度 第2学年「微生物学」講義アンケート

## Q1. 講義全体のレベルは適切でしたか



#### Q2. 講義全体を平均すると、進み具合(スピード)はどうでしたか



#### Q3. 講義全体の学習内容の量はどうでしたか



### Q4. 講義全体の流れはどうでしたか