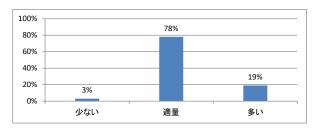

# 令和5年度 第2学年「医療プロフェッショナリズム!」講義アンケート

## Q1. 講義全体のレベルは適切でしたか



#### Q2. 講義全体を平均すると、進み具合(スピード)はどうでしたか



#### Q3. 講義全体の学習内容の量はどうでしたか



### Q4. 講義全体の流れはどうでしたか





# 令和5年度 第2学年「English for Medical Purposes II」講義アンケート

## Q1. 講義全体のレベルは適切でしたか



#### Q2. 講義全体を平均すると、進み具合(スピード)はどうでしたか



#### Q3. 講義全体の学習内容の量はどうでしたか



## Q4. 講義全体の流れはどうでしたか





# 令和5年度 第2学年「行動科学・患者学 [」講義アンケート

## Q1. 講義全体のレベルは適切でしたか



#### Q2. 講義全体を平均すると、進み具合(スピード)はどうでしたか



#### Q3. 講義全体の学習内容の量はどうでしたか



### Q4. 講義全体の流れはどうでしたか





# 令和5年度 第2学年「3大学協働授業」講義アンケート

## Q1. 講義全体のレベルは適切でしたか



#### Q2. 講義全体を平均すると、進み具合(スピード)はどうでしたか



#### Q3. 講義全体の学習内容の量はどうでしたか



## Q4. 講義全体の流れはどうでしたか





# 令和5年度 第2学年「解剖学(1)」講義アンケート

## Q1. 講義全体のレベルは適切でしたか



#### Q2. 講義全体を平均すると、進み具合(スピード)はどうでしたか



#### Q3. 講義全体の学習内容の量はどうでしたか



### Q4. 講義全体の流れはどうでしたか





# 令和5年度 第2学年「解剖学(2)」講義アンケート

## Q1. 講義全体のレベルは適切でしたか



#### Q2. 講義全体を平均すると、進み具合(スピード)はどうでしたか



#### Q3. 講義全体の学習内容の量はどうでしたか



### Q4. 講義全体の流れはどうでしたか





# 令和5年度 第2学年「生理学(2)」講義アンケート

## Q1. 講義全体のレベルは適切でしたか



#### Q2. 講義全体を平均すると、進み具合(スピード)はどうでしたか



#### Q3. 講義全体の学習内容の量はどうでしたか



### Q4. 講義全体の流れはどうでしたか





# 令和5年度 第2学年「生理学実習」講義アンケート

## Q1. 講義全体のレベルは適切でしたか



#### Q2. 講義全体を平均すると、進み具合(スピード)はどうでしたか



#### Q3. 講義全体の学習内容の量はどうでしたか



### Q4. 講義全体の流れはどうでしたか