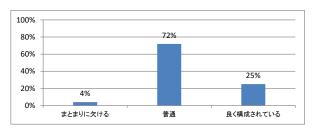

### Q4. 講義全体の流れはどうでしたか





# 令和5年度 第2学年「病理学(分子病理)」講義アンケート

## Q1. 講義全体のレベルは適切でしたか



#### Q2. 講義全体を平均すると、進み具合(スピード)はどうでしたか



#### Q3. 講義全体の学習内容の量はどうでしたか



### Q4. 講義全体の流れはどうでしたか





# 令和5年度 第2学年「微生物学」講義アンケート

## Q1. 講義全体のレベルは適切でしたか



#### Q2. 講義全体を平均すると、進み具合(スピード)はどうでしたか



#### Q3. 講義全体の学習内容の量はどうでしたか



### Q4. 講義全体の流れはどうでしたか





# 令和5年度 第2学年「運動医学」講義アンケート

## Q1. 講義全体のレベルは適切でしたか



#### Q2. 講義全体を平均すると、進み具合(スピード)はどうでしたか



#### Q3. 講義全体の学習内容の量はどうでしたか



### Q4. 講義全体の流れはどうでしたか





# 令和5年度 第2学年「医用電子工学」講義アンケート

## Q1. 講義全体のレベルは適切でしたか



#### Q2. 講義全体を平均すると、進み具合(スピード)はどうでしたか



#### Q3. 講義全体の学習内容の量はどうでしたか



### Q4. 講義全体の流れはどうでしたか





# 令和5年度 第2学年「社会医学!」講義アンケート

## Q1. 講義全体のレベルは適切でしたか



#### Q2. 講義全体を平均すると、進み具合(スピード)はどうでしたか



#### Q3. 講義全体の学習内容の量はどうでしたか



### Q4. 講義全体の流れはどうでしたか





# 令和5年度 第2学年「基礎医学統合演習Ⅱ」講義アンケート

## Q1. 講義全体のレベルは適切でしたか



#### Q2. 講義全体を平均すると、進み具合(スピード)はどうでしたか



#### Q3. 講義全体の学習内容の量はどうでしたか



### Q4. 講義全体の流れはどうでしたか





# 令和5年度 第2学年「早期臨床体験実習Ⅱ」講義アンケート

## Q1. 講義全体のレベルは適切でしたか



#### Q2. 講義全体を平均すると、進み具合(スピード)はどうでしたか



#### Q3. 講義全体の学習内容の量はどうでしたか



### Q4. 講義全体の流れはどうでしたか





# 令和5年度 第2学年「韓国語」講義アンケート

## Q1. 講義全体のレベルは適切でしたか



#### Q2. 講義全体を平均すると、進み具合(スピード)はどうでしたか



#### Q3. 講義全体の学習内容の量はどうでしたか



### Q4. 講義全体の流れはどうでしたか