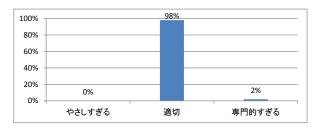

義アンケート

## Q1. 講義全体のレベルは適切でしたか



#### Q2. 講義全体を平均すると、進み具合(スピード)はどうでしたか



#### Q3. 講義全体の学習内容の量はどうでしたか



### Q4. 講義全体の流れはどうでしたか





# 令和5年度 第2学年「生理学実習」講義アンケート

## Q1. 講義全体のレベルは適切でしたか



#### Q2. 講義全体を平均すると、進み具合(スピード)はどうでしたか



#### Q3. 講義全体の学習内容の量はどうでしたか



### Q4. 講義全体の流れはどうでしたか





# 令和5年度 第2学年「生化学」講義アンケート

## Q1. 講義全体のレベルは適切でしたか



#### Q2. 講義全体を平均すると、進み具合(スピード)はどうでしたか



#### Q3. 講義全体の学習内容の量はどうでしたか



### Q4. 講義全体の流れはどうでしたか





# 令和5年度 第2学年「免疫学」講義アンケート

## Q1. 講義全体のレベルは適切でしたか



#### Q2. 講義全体を平均すると、進み具合(スピード)はどうでしたか



#### Q3. 講義全体の学習内容の量はどうでしたか



### Q4. 講義全体の流れはどうでしたか





# 令和5年度 第2学年「薬理学」講義アンケート

## Q1. 講義全体のレベルは適切でしたか



#### Q2. 講義全体を平均すると、進み具合(スピード)はどうでしたか



#### Q3. 講義全体の学習内容の量はどうでしたか



### Q4. 講義全体の流れはどうでしたか





# 令和5年度 第2学年「病理学(人体病理)」講義アンケート

## Q1. 講義全体のレベルは適切でしたか



#### Q2. 講義全体を平均すると、進み具合(スピード)はどうでしたか



#### Q3. 講義全体の学習内容の量はどうでしたか



### Q4. 講義全体の流れはどうでしたか





# 令和5年度 第2学年「病理学(分子病理)」講義アンケート

## Q1. 講義全体のレベルは適切でしたか



#### Q2. 講義全体を平均すると、進み具合(スピード)はどうでしたか



#### Q3. 講義全体の学習内容の量はどうでしたか



### Q4. 講義全体の流れはどうでしたか





# 令和5年度 第2学年「微生物学」講義アンケート

## Q1. 講義全体のレベルは適切でしたか



#### Q2. 講義全体を平均すると、進み具合(スピード)はどうでしたか



#### Q3. 講義全体の学習内容の量はどうでしたか



### Q4. 講義全体の流れはどうでしたか





# 令和5年度 第2学年「運動医学」講義アンケート

## Q1. 講義全体のレベルは適切でしたか



#### Q2. 講義全体を平均すると、進み具合(スピード)はどうでしたか



#### Q3. 講義全体の学習内容の量はどうでしたか



### Q4. 講義全体の流れはどうでしたか





# 令和5年度 第2学年「医用電子工学」講義アンケート

## Q1. 講義全体のレベルは適切でしたか



#### Q2. 講義全体を平均すると、進み具合(スピード)はどうでしたか



#### Q3. 講義全体の学習内容の量はどうでしたか



### Q4. 講義全体の流れはどうでしたか





# 令和5年度 第2学年「社会医学!」講義アンケート

## Q1. 講義全体のレベルは適切でしたか



#### Q2. 講義全体を平均すると、進み具合(