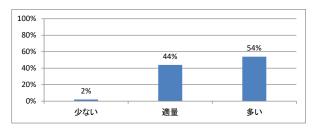

たか



#### Q3. 講義全体の学習内容の量はどうでしたか



### Q4. 講義全体の流れはどうでしたか





# 令和5年度 第2学年「生理学(2)」講義アンケート

## Q1. 講義全体のレベルは適切でしたか



#### Q2. 講義全体を平均すると、進み具合(スピード)はどうでしたか



#### Q3. 講義全体の学習内容の量はどうでしたか



### Q4. 講義全体の流れはどうでしたか





# 令和5年度 第2学年「生理学実習」講義アンケート

## Q1. 講義全体のレベルは適切でしたか



#### Q2. 講義全体を平均すると、進み具合(スピード)はどうでしたか



#### Q3. 講義全体の学習内容の量はどうでしたか



### Q4. 講義全体の流れはどうでしたか





# 令和5年度 第2学年「生化学」講義アンケート

## Q1. 講義全体のレベルは適切でしたか



#### Q2. 講義全体を平均すると、進み具合(スピード)はどうでしたか



#### Q3. 講義全体の学習内容の量はどうでしたか



### Q4. 講義全体の流れはどうでしたか





# 令和5年度 第2学年「免疫学」講義アンケート

## Q1. 講義全体のレベルは適切でしたか



#### Q2. 講義全体を平均すると、進み具合(スピード)はどうでしたか



#### Q3. 講義全体の学習内容の量はどうでしたか



### Q4. 講義全体の流れはどうでしたか





# 令和5年度 第2学年「薬理学」講義アンケート

## Q1. 講義全体のレベルは適切でしたか



#### Q2. 講義全体を平均すると、進み具合(スピード)はどうでしたか



#### Q3. 講義全体の学習内容の量はどうでしたか



### Q4. 講義全体の流れはどうでしたか





# 令和5年度 第2学年「病理学(人体病理)」講義アンケート

## Q1. 講義全体のレベルは適切でしたか



#### Q2. 講義全体を平均すると、進み具合(スピード)はどうでしたか



#### Q3. 講義全体の学習内容の量はどうでしたか



### Q4. 講義全体の流れはどうでしたか





# 令和5年度 第2学年「病理学(分子病理)」講義アンケート

## Q1. 講義全体のレベルは適切でしたか



#### Q2. 講義全体を平均すると、進み具合(スピード)はどうでしたか



#### Q3. 講義全体の学習内容の量はどうでしたか



### Q4. 講義全体の流れはどうでしたか





# 令和5年度 第2学年「微生物学」講義アンケート

## Q1. 講義全体のレベルは適切でしたか



#### Q2. 講義全体を平均すると、進み具合(スピード)はどうでしたか



#### Q3. 講義全体の学習内容の量はどうでしたか



### Q4. 講義全体の流れはどうでしたか





# 令和5年度 第2学年「運動医学」講義アンケート

## Q1. 講義全体のレベルは適切でしたか



#### Q2. 講義全体を平均すると、進み具合(スピード)はどうでしたか



#### Q3. 講義全体の学習内容の量はどうでしたか



### Q4. 講義全体の流れはどうでしたか





# 令和5年度 第2学年「医用電子工学」講義アンケート

## Q1. 講義全体のレベルは適切でしたか



#### Q2. 講義全体を平均すると、進み具合(スピード)はどうでしたか



#### Q3. 講義全体の学習内容の量はどうでしたか



### Q4. 講義全体の流れはどうでした