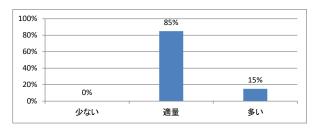

# Q3. 講義全体の学習内容の量はどうでしたか



### Q4. 講義全体の流れはどうでしたか





# 令和5年度 第2学年「薬理学」講義アンケート

## Q1. 講義全体のレベルは適切でしたか



#### Q2. 講義全体を平均すると、進み具合(スピード)はどうでしたか



#### Q3. 講義全体の学習内容の量はどうでしたか



### Q4. 講義全体の流れはどうでしたか





# 令和5年度 第2学年「病理学(人体病理)」講義アンケート

## Q1. 講義全体のレベルは適切でしたか



#### Q2. 講義全体を平均すると、進み具合(スピード)はどうでしたか



#### Q3. 講義全体の学習内容の量はどうでしたか



### Q4. 講義全体の流れはどうでしたか





# 令和5年度 第2学年「病理学(分子病理)」講義アンケート

## Q1. 講義全体のレベルは適切でしたか



#### Q2. 講義全体を平均すると、進み具合(スピード)はどうでしたか



#### Q3. 講義全体の学習内容の量はどうでしたか



### Q4. 講義全体の流れはどうでしたか





# 令和5年度 第2学年「微生物学」講義アンケート

## Q1. 講義全体のレベルは適切でしたか



#### Q2. 講義全体を平均すると、進み具合(スピード)はどうでしたか



#### Q3. 講義全体の学習内容の量はどうでしたか



### Q4. 講義全体の流れはどうでしたか





# 令和5年度 第2学年「運動医学」講義アンケート

## Q1. 講義全体のレベルは適切でしたか



#### Q2. 講義全体を平均すると、進み具合(スピード)はどうでしたか



#### Q3. 講義全体の学習内容の量はどうでしたか



### Q4. 講義全体の流れはどうでしたか





# 令和5年度 第2学年「医用電子工学」講義アンケート

## Q1. 講義全体のレベルは適切でしたか



#### Q2. 講義全体を平均すると、進み具合(スピード)はどうでしたか



#### Q3. 講義全体の学習内容の量はどうでしたか



### Q4. 講義全体の流れはどうでしたか





# 令和5年度 第2学年「社会医学!」講義アンケート

## Q1. 講義全体のレベルは適切でしたか



#### Q2. 講義全体を平均すると、進み具合(スピード)はどうでしたか



#### Q3. 講義全体の学習内容の量はどうでしたか



### Q4. 講義全体の流れはどうでしたか





# 令和5年度 第2学年「基礎医学統合演習Ⅱ」講義アンケート

## Q1. 講義全体のレベルは適切でしたか



#### Q2. 講義全体を平均すると、進み具合(スピード)はどうでしたか



#### Q3. 講義全体の学習内容の量はどうでしたか



### Q4. 講義全体の流れはどうでしたか





# 令和5年度 第2学年「早期臨床体験実習Ⅱ」講義アンケート

## Q1. 講義全体のレベルは適切でしたか



#### Q2. 講義全体を平均すると、進み具合(スピード)はどうでしたか



#### Q3. 講義全体の学習内容の量はどうでしたか



### Q4. 講義全体の流れはどうでしたか





# 令和5年度 第2学年「韓国語」講義アンケート

## Q1. 講義全体のレベルは適切でしたか



#### Q2. 講義全体を平均すると、進み具合(スピード)はどうでしたか



#### Q3. 講義全体の学習内容の量はどうでしたか



### Q4. 講義全体の流れはどうでした