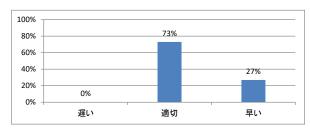

講義全体を平均すると、進み具合(スピード)はどうでしたか



#### Q3. 講義全体の学習内容の量はどうでしたか



## Q4. 講義全体の流れはどうでしたか





# 令和5年度 第2学年「解剖学(1)」講義アンケート

## Q1. 講義全体のレベルは適切でしたか



#### Q2. 講義全体を平均すると、進み具合(スピード)はどうでしたか



#### Q3. 講義全体の学習内容の量はどうでしたか



### Q4. 講義全体の流れはどうでしたか





# 令和5年度 第2学年「解剖学(2)」講義アンケート

## Q1. 講義全体のレベルは適切でしたか



#### Q2. 講義全体を平均すると、進み具合(スピード)はどうでしたか



#### Q3. 講義全体の学習内容の量はどうでしたか



### Q4. 講義全体の流れはどうでしたか





# 令和5年度 第2学年「生理学(2)」講義アンケート

## Q1. 講義全体のレベルは適切でしたか



#### Q2. 講義全体を平均すると、進み具合(スピード)はどうでしたか



#### Q3. 講義全体の学習内容の量はどうでしたか



### Q4. 講義全体の流れはどうでしたか





# 令和5年度 第2学年「生理学実習」講義アンケート

## Q1. 講義全体のレベルは適切でしたか



#### Q2. 講義全体を平均すると、進み具合(スピード)はどうでしたか



#### Q3. 講義全体の学習内容の量はどうでしたか



### Q4. 講義全体の流れはどうでしたか





# 令和5年度 第2学年「生化学」講義アンケート

## Q1. 講義全体のレベルは適切でしたか



#### Q2. 講義全体を平均すると、進み具合(スピード)はどうでしたか



#### Q3. 講義全体の学習内容の量はどうでしたか



### Q4. 講義全体の流れはどうでしたか





# 令和5年度 第2学年「免疫学」講義アンケート

## Q1. 講義全体のレベルは適切でしたか



#### Q2. 講義全体を平均すると、進み具合(スピード)はどうでしたか



#### Q3. 講義全体の学習内容の量はどうでしたか



### Q4. 講義全体の流れはどうでしたか





# 令和5年度 第2学年「薬理学」講義アンケート

## Q1. 講義全体のレベルは適切でしたか



#### Q2. 講義全体を平均すると、進み具合(スピード)はどうでしたか



#### Q3. 講義全体の学習内容の量はどうでしたか



### Q4. 講義全体の流れはどうでしたか





# 令和5年度 第2学年「病理学(人体病理)」講義アンケート

## Q1. 講義全体のレベルは適切でしたか



#### Q2. 講義全体を平均すると、進み具合(スピード)はどうでしたか



#### Q3. 講義全体の学習内容の量はどうでしたか



### Q4. 講義全体の流れはどうでしたか





# 令和5年度 第2学年「病理学(分子病理)」講義アンケート

## Q1. 講義全体のレベルは適切でしたか



#### Q2. 講義全体を平均すると、進み具合(スピード)はどうでしたか



#### Q3. 講義全体の学習内容の量はどうでしたか



### Q4. 講義全体の流れはどうでしたか





# 令和5年度 第2学年「微生物学」講義アンケート

## Q1. 講義全体のレベルは適切でしたか



#### Q2. 講義全体を平均すると、進み具合(スピード)はどうでしたか



#### Q3. 講義全体の学習内容の量はどうでし