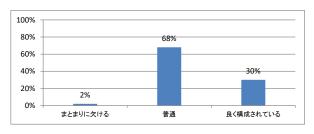

# Q4. 講義全体の流れはどうでしたか





# 令和5年度 第2学年「運動医学」講義アンケート

## Q1. 講義全体のレベルは適切でしたか



#### Q2. 講義全体を平均すると、進み具合(スピード)はどうでしたか



#### Q3. 講義全体の学習内容の量はどうでしたか



### Q4. 講義全体の流れはどうでしたか





# 令和5年度 第2学年「医用電子工学」講義アンケート

## Q1. 講義全体のレベルは適切でしたか



#### Q2. 講義全体を平均すると、進み具合(スピード)はどうでしたか



#### Q3. 講義全体の学習内容の量はどうでしたか



### Q4. 講義全体の流れはどうでしたか





# 令和5年度 第2学年「社会医学!」講義アンケート

## Q1. 講義全体のレベルは適切でしたか



#### Q2. 講義全体を平均すると、進み具合(スピード)はどうでしたか



#### Q3. 講義全体の学習内容の量はどうでしたか



### Q4. 講義全体の流れはどうでしたか





# 令和5年度 第2学年「基礎医学統合演習Ⅱ」講義アンケート

## Q1. 講義全体のレベルは適切でしたか



#### Q2. 講義全体を平均すると、進み具合(スピード)はどうでしたか



#### Q3. 講義全体の学習内容の量はどうでしたか



### Q4. 講義全体の流れはどうでしたか





# 令和5年度 第2学年「早期臨床体験実習Ⅱ」講義アンケート

## Q1. 講義全体のレベルは適切でしたか



#### Q2. 講義全体を平均すると、進み具合(スピード)はどうでしたか



#### Q3. 講義全体の学習内容の量はどうでしたか



### Q4. 講義全体の流れはどうでしたか





# 令和5年度 第2学年「韓国語」講義アンケート

## Q1. 講義全体のレベルは適切でしたか



#### Q2. 講義全体を平均すると、進み具合(スピード)はどうでしたか



#### Q3. 講義全体の学習内容の量はどうでしたか



### Q4. 講義全体の流れはどうでしたか