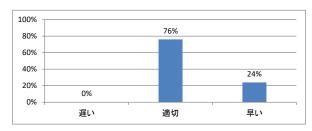

Q2. 講義全体を平均すると、進み具合(スピード)はどうでしたか



#### Q3. 講義全体の学習内容の量はどうでしたか



### Q4. 講義全体の流れはどうでしたか





# 令和5年度 第2学年「生理学(2)」講義アンケート

## Q1. 講義全体のレベルは適切でしたか



#### Q2. 講義全体を平均すると、進み具合(スピード)はどうでしたか



#### Q3. 講義全体の学習内容の量はどうでしたか



### Q4. 講義全体の流れはどうでしたか





# 令和5年度 第2学年「生理学実習」講義アンケート

## Q1. 講義全体のレベルは適切でしたか



#### Q2. 講義全体を平均すると、進み具合(スピード)はどうでしたか



#### Q3. 講義全体の学習内容の量はどうでしたか



### Q4. 講義全体の流れはどうでしたか





# 令和5年度 第2学年「生化学」講義アンケート

## Q1. 講義全体のレベルは適切でしたか



#### Q2. 講義全体を平均すると、進み具合(スピード)はどうでしたか



#### Q3. 講義全体の学習内容の量はどうでしたか



### Q4. 講義全体の流れはどうでしたか





# 令和5年度 第2学年「免疫学」講義アンケート

## Q1. 講義全体のレベルは適切でしたか



#### Q2. 講義全体を平均すると、進み具合(スピード)はどうでしたか



#### Q3. 講義全体の学習内容の量はどうでしたか



### Q4. 講義全体の流れはどうでしたか





# 令和5年度 第2学年「薬理学」講義アンケート

## Q1. 講義全体のレベルは適切でしたか



#### Q2. 講義全体を平均すると、進み具合(スピード)はどうでしたか



#### Q3. 講義全体の学習内容の量はどうでしたか



### Q4. 講義全体の流れはどうでしたか





# 令和5年度 第2学年「病理学(人体病理)」講義アンケート

## Q1. 講義全体のレベルは適切でしたか



#### Q2. 講義全体を平均すると、進み具合(スピード)はどうでしたか



#### Q3. 講義全体の学習内容の量はどうでしたか



### Q4. 講義全体の流れはどうでしたか





# 令和5年度 第2学年「病理学(分子病理)」講義アンケート

## Q1. 講義全体のレベルは適切でしたか



#### Q2. 講義全体を平均すると、進み具合(スピード)はどうでしたか



#### Q3. 講義全体の学習内容の量はどうでしたか



### Q4. 講義全体の流れはどうでしたか





# 令和5年度 第2学年「微生物学」講義アンケート

## Q1. 講義全体のレベルは適切でしたか



#### Q2. 講義全体を平均すると、進み具合(スピード)はどうでしたか



#### Q3. 講義全体の学習内容の量はどうでしたか



### Q4. 講義全体の流れはどうでしたか





# 令和5年度 第2学年「運動医学」講義アンケート

## Q1. 講義全体のレベルは適切でしたか



#### Q2. 講義全体を平均すると、進み具合(スピード)はどうでしたか



#### Q3. 講義全体の学習内容の量はどうでしたか



### Q4. 講義全体の流れはどうでしたか





# 令和5年度 第2学年「医用電子工学」講義アンケート

## Q1. 講義全体のレベルは適切でしたか



#### Q2. 講義全体を平均すると、進み具合(スピード)はどうでしたか



#### Q3. 講義全体の学習内容の量は