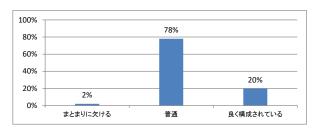

# 令和5年度 第2学年「医療プロフェッショナリズム!」講義アンケート

## Q1. 講義全体のレベルは適切でしたか



#### Q2. 講義全体を平均すると、進み具合(スピード)はどうでしたか



#### Q3. 講義全体の学習内容の量はどうでしたか



### Q4. 講義全体の流れはどうでしたか





# 令和5年度 第2学年「English for Medical Purposes II」講義アンケート

## Q1. 講義全体のレベルは適切でしたか



#### Q2. 講義全体を平均すると、進み具合(スピード)はどうでしたか



#### Q3. 講義全体の学習内容の量はどうでしたか



## Q4. 講義全体の流れはどうでしたか





# 令和5年度 第2学年「行動科学・患者学 [」講義アンケート

## Q1. 講義全体のレベルは適切でしたか



#### Q2. 講義全体を平均すると、進み具合(スピード)はどうでしたか



#### Q3. 講義全体の学習内容の量はどうでしたか



### Q4. 講義全体の流れはどうでしたか





# 令和5年度 第2学年「3大学協働授業」講義アンケート

## Q1. 講義全体のレベルは適切でしたか



#### Q2. 講義全体を平均すると、進み具合(スピード)はどうでしたか



#### Q3. 講義全体の学習内容の量はどうでしたか



## Q4. 講義全体の流れはどうでしたか





# 令和5年度 第2学年「解剖学(1)」講義アンケート

## Q1. 講義全体のレベルは適切でしたか



#### Q2. 講義全体を平均すると、進み具合(スピード)はどうでしたか



#### Q3. 講義全体の学習内容の量はどうでしたか



### Q4. 講義全体の流れはどうでしたか





# 令和5年度 第2学年「解剖学(2)」講義アンケート

## Q1. 講義全体のレベルは適切でしたか



#### Q2. 講義全体を平均すると、進み具合(スピード)はどうでしたか



#### Q3. 講義全体の学習内容の量はどうでしたか



### Q4. 講義全体の流れはどうでした