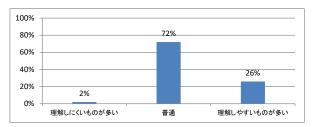

Q4. 講義全体の流れはどうでしたか





# 令和5年度 第2学年「運動医学」講義アンケート

## Q1. 講義全体のレベルは適切でしたか



#### Q2. 講義全体を平均すると、進み具合(スピード)はどうでしたか



#### Q3. 講義全体の学習内容の量はどうでしたか



### Q4. 講義全体の流れはどうでしたか





# 令和5年度 第2学年「医用電子工学」講義アンケート

## Q1. 講義全体のレベルは適切でしたか



#### Q2. 講義全体を平均すると、進み具合(スピード)はどうでしたか



#### Q3. 講義全体の学習内容の量はどうでしたか



### Q4. 講義全体の流れはどうでしたか





# 令和5年度 第2学年「社会医学!」講義アンケート

## Q1. 講義全体のレベルは適切でしたか



#### Q2. 講義全体を平均すると、進み具合(スピード)はどうでしたか



#### Q3. 講義全体の学習内容の量はどうでしたか



### Q4. 講義全体の流れはどうでしたか





# 令和5年度 第2学年「基礎医学統合演習Ⅱ」講義アンケート

## Q1. 講義全体のレベルは適切でしたか



#### Q2. 講義全体を平均すると、進み具合(スピード)はどうでしたか



#### Q3. 講義全体の学習内容の量はどうでしたか



### Q4. 講義全体の流れはどうでしたか





# 令和5年度 第2学年「早期臨床体験実習Ⅱ」講義アンケート

## Q1. 講義全体のレベルは適切でしたか



#### Q2. 講義全体を平均すると、進み具合(スピード)はどうでしたか



#### Q3. 講義全体の学習内容の量はどうでしたか



### Q4. 講義全体の流れはどうでしたか





# 令和5年度 第2学年「韓国語」講義アンケート

## Q1. 講義全体のレベルは適切でしたか



#### Q2. 講義全体を平均すると、進み具合(スピード)はどうでしたか



#### Q3. 講義全体の学習内容の量はどうでしたか



### Q4. 講義全体の流れはどうでしたか