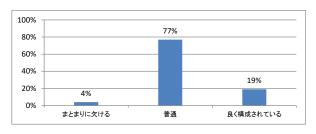

## Q4. 講義全体の流れはどうでしたか





# 令和5年度 第2学年「病理学(人体病理)」講義アンケート

## Q1. 講義全体のレベルは適切でしたか



#### Q2. 講義全体を平均すると、進み具合(スピード)はどうでしたか



#### Q3. 講義全体の学習内容の量はどうでしたか



### Q4. 講義全体の流れはどうでしたか





# 令和5年度 第2学年「病理学(分子病理)」講義アンケート

## Q1. 講義全体のレベルは適切でしたか



#### Q2. 講義全体を平均すると、進み具合(スピード)はどうでしたか



#### Q3. 講義全体の学習内容の量はどうでしたか



### Q4. 講義全体の流れはどうでしたか





# 令和5年度 第2学年「微生物学」講義アンケート

## Q1. 講義全体のレベルは適切でしたか



#### Q2. 講義全体を平均すると、進み具合(スピード)はどうでしたか



#### Q3. 講義全体の学習内容の量はどうでしたか



### Q4. 講義全体の流れはどうでしたか





# 令和5年度 第2学年「運動医学」講義アンケート

## Q1. 講義全体のレベルは適切でしたか



#### Q2. 講義全体を平均すると、進み具合(スピード)はどうでしたか



#### Q3. 講義全体の学習内容の量はどうでしたか



### Q4. 講義全体の流れはどうでしたか





# 令和5年度 第2学年「医用電子工学」講義アンケート

## Q1. 講義全体のレベルは適切でしたか



#### Q2. 講義全体を平均すると、進み具合(スピード)はどうでしたか



#### Q3. 講義全体の学習内容の量はどうでしたか



### Q4. 講義全体の流れはどうでしたか





# 令和5年度 第2学年「社会医学!」講義アンケート

## Q1. 講義全体のレベルは適切でしたか



#### Q2. 講義全体を平均すると、進み具合(スピード)はどうでしたか



#### Q3. 講義全体の学習内容の量はどうでしたか



### Q4. 講義全体の流れはどうでしたか





# 令和5年度 第2学年「基礎医学統合演習Ⅱ」講義アンケート

## Q1. 講義全体のレベルは適切でしたか



#### Q2. 講義全体を平均すると、進み具合(スピード)はどうでしたか



#### Q3. 講義全体の学習内容の量はどうでしたか



### Q4. 講義全体の流れはどうでしたか





# 令和5年度 第2学年「早期臨床体験実習Ⅱ」講義アンケート

## Q1. 講義全体のレベルは適切でしたか



#### Q2. 講義全体を平均すると、進み具合(スピード)はどうでしたか



#### Q3. 講義全体の学習内容の量はどうでしたか



### Q4. 講義全体の流れはどうでしたか





# 令和5年度 第2学年「韓国語」講義アンケート

## Q1. 講義全体のレベルは適切でしたか



#### Q2. 講義全体を平均すると、進み具合(スピード)はどうでしたか



#### Q3. 講義全体の学習内容の量はどうでしたか



### Q4. 講義全体の流れはどうでしたか