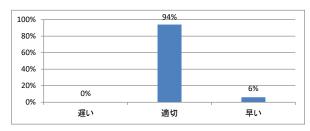

を平均すると、進み具合(スピード)はどうでしたか



#### Q3. 講義全体の学習内容の量はどうでしたか



### Q4. 講義全体の流れはどうでしたか





# 令和5年度 第2学年「薬理学」講義アンケート

## Q1. 講義全体のレベルは適切でしたか



#### Q2. 講義全体を平均すると、進み具合(スピード)はどうでしたか



#### Q3. 講義全体の学習内容の量はどうでしたか



### Q4. 講義全体の流れはどうでしたか





# 令和5年度 第2学年「病理学(人体病理)」講義アンケート

## Q1. 講義全体のレベルは適切でしたか



#### Q2. 講義全体を平均すると、進み具合(スピード)はどうでしたか



#### Q3. 講義全体の学習内容の量はどうでしたか



### Q4. 講義全体の流れはどうでしたか





# 令和5年度 第2学年「病理学(分子病理)」講義アンケート

## Q1. 講義全体のレベルは適切でしたか



#### Q2. 講義全体を平均すると、進み具合(スピード)はどうでしたか



#### Q3. 講義全体の学習内容の量はどうでしたか



### Q4. 講義全体の流れはどうでしたか





# 令和5年度 第2学年「微生物学」講義アンケート

## Q1. 講義全体のレベルは適切でしたか



#### Q2. 講義全体を平均すると、進み具合(スピード)はどうでしたか



#### Q3. 講義全体の学習内容の量はどうでしたか



### Q4. 講義全体の流れはどうでしたか





# 令和5年度 第2学年「運動医学」講義アンケート

## Q1. 講義全体のレベルは適切でしたか



#### Q2. 講義全体を平均すると、進み具合(スピード)はどうでしたか



#### Q3. 講義全体の学習内容の量はどうでしたか



### Q4. 講義全体の流れはどうでしたか





# 令和5年度 第2学年「医用電子工学」講義アンケート

## Q1. 講義全体のレベルは適切でしたか



#### Q2. 講義全体を平均すると、進み具合(スピード)はどうでしたか



#### Q3. 講義全体の学習内容の量はどうでしたか



### Q4. 講義全体の流れはどうでしたか





# 令和5年度 第2学年「社会医学!」講義アンケート

## Q1. 講義全体のレベルは適切でしたか



#### Q2. 講義全体を平均すると、進み具合(スピード)はどうでしたか



#### Q3. 講義全体の学習内容の量はどうでしたか



### Q4. 講義全体の流れはどうでしたか





# 令和5年度 第2学年「基礎医学統合演習Ⅱ」講義アンケート

## Q1. 講義全体のレベルは適切でしたか



#### Q2. 講義全体を平均すると、進み具合(スピード)はどうでしたか



#### Q3. 講義全体の学習内容の量はどうでしたか



### Q4. 講義全体の流れはどうでしたか





# 令和5年度 第2学年「早期臨床体験実習Ⅱ」講義アンケート

## Q1. 講義全体のレベルは適切でしたか



#### Q2. 講義全体を平均すると、進み具合(スピード)はどうでしたか



#### Q3. 講義全体の学習内容の量はどうでしたか



### Q4. 講義全体の流れはどうでしたか





# 令和5年度 第2学年「韓国語」講義アンケート

## Q1. 講義全体のレベルは適切でしたか



#### Q2. 講義全体を平均すると、進み具合(スピード)はどうでしたか



#### Q3. 講義全体の学習内容の量は