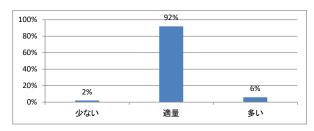

3. 講義全体の学習内容の量はどうでしたか



### Q4. 講義全体の流れはどうでしたか





# 令和5年度 第2学年「病理学(人体病理)」講義アンケート

## Q1. 講義全体のレベルは適切でしたか



#### Q2. 講義全体を平均すると、進み具合(スピード)はどうでしたか



#### Q3. 講義全体の学習内容の量はどうでしたか



### Q4. 講義全体の流れはどうでしたか





# 令和5年度 第2学年「病理学(分子病理)」講義アンケート

## Q1. 講義全体のレベルは適切でしたか



#### Q2. 講義全体を平均すると、進み具合(スピード)はどうでしたか



#### Q3. 講義全体の学習内容の量はどうでしたか



### Q4. 講義全体の流れはどうでしたか





# 令和5年度 第2学年「微生物学」講義アンケート

## Q1. 講義全体のレベルは適切でしたか



#### Q2. 講義全体を平均すると、進み具合(スピード)はどうでしたか



#### Q3. 講義全体の学習内容の量はどうでしたか



### Q4. 講義全体の流れはどうでしたか





# 令和5年度 第2学年「運動医学」講義アンケート

## Q1. 講義全体のレベルは適切でしたか



#### Q2. 講義全体を平均すると、進み具合(スピード)はどうでしたか



#### Q3. 講義全体の学習内容の量はどうでしたか



### Q4. 講義全体の流れはどうでしたか





# 令和5年度 第2学年「医用電子工学」講義アンケート

## Q1. 講義全体のレベルは適切でしたか



#### Q2. 講義全体を平均すると、進み具合(スピード)はどうでしたか



#### Q3. 講義全体の学習内容の量はどうでしたか



### Q4. 講義全体の流れはどうでしたか





# 令和5年度 第2学年「社会医学!」講義アンケート

## Q1. 講義全体のレベルは適切でしたか



#### Q2. 講義全体を平均すると、進み具合(スピード)はどうでしたか



#### Q3. 講義全体の学習内容の量はどうでしたか



### Q4. 講義全体の流れはどうでしたか





# 令和5年度 第2学年「基礎医学統合演習Ⅱ」講義アンケート

## Q1. 講義全体のレベルは適切でしたか



#### Q2. 講義全体を平均すると、進み具合(スピード)はどうでしたか



#### Q3. 講義全体の学習内容の量はどうでしたか



### Q4. 講義全体の流れはどうでしたか





# 令和5年度 第2学年「早期臨床体験実習Ⅱ」講義アンケート

## Q1. 講義全体のレベルは適切でしたか



#### Q2. 講義全体を平均すると、進み具合(スピード)はどうでしたか



#### Q3. 講義全体の学習内容の量はどうでしたか



### Q4. 講義全体の流れはどうでしたか





# 令和5年度 第2学年「韓国語」講義アンケート

## Q1. 講義全体のレベルは適切でしたか



#### Q2. 講義全体を平均すると、進み具合(スピード)はどうでしたか



#### Q3. 講義全体の学習内容の量はどうでしたか



### Q4. 講義全体の流れはどうでしたか