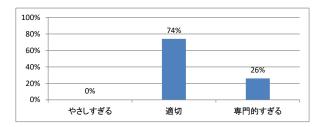

義アンケート

## Q1. 講義全体のレベルは適切でしたか



#### Q2. 講義全体を平均すると、進み具合(スピード)はどうでしたか



#### Q3. 講義全体の学習内容の量はどうでしたか



### Q4. 講義全体の流れはどうでしたか





# 令和5年度 第2学年「解剖学(2)」講義アンケート

## Q1. 講義全体のレベルは適切でしたか



#### Q2. 講義全体を平均すると、進み具合(スピード)はどうでしたか



#### Q3. 講義全体の学習内容の量はどうでしたか



### Q4. 講義全体の流れはどうでしたか





# 令和5年度 第2学年「生理学(2)」講義アンケート

## Q1. 講義全体のレベルは適切でしたか



#### Q2. 講義全体を平均すると、進み具合(スピード)はどうでしたか



#### Q3. 講義全体の学習内容の量はどうでしたか



### Q4. 講義全体の流れはどうでしたか





# 令和5年度 第2学年「生理学実習」講義アンケート

## Q1. 講義全体のレベルは適切でしたか



#### Q2. 講義全体を平均すると、進み具合(スピード)はどうでしたか



#### Q3. 講義全体の学習内容の量はどうでしたか



### Q4. 講義全体の流れはどうでしたか





# 令和5年度 第2学年「生化学」講義アンケート

## Q1. 講義全体のレベルは適切でしたか



#### Q2. 講義全体を平均すると、進み具合(スピード)はどうでしたか



#### Q3. 講義全体の学習内容の量はどうでしたか



### Q4. 講義全体の流れはどうでしたか





# 令和5年度 第2学年「免疫学」講義アンケート

## Q1. 講義全体のレベルは適切でしたか



#### Q2. 講義全体を平均すると、進み具合(スピード)はどうでしたか



#### Q3. 講義全体の学習内容の量はどうでしたか



### Q4. 講義全体の流れはどうでしたか





# 令和5年度 第2学年「薬理学」講義アンケート

## Q1. 講義全体のレベルは適切でしたか



#### Q2. 講義全体を平均すると、進み具合(スピード)はどうでしたか



#### Q3. 講義全体の学習内容の量はどうでしたか



### Q4. 講義全体の流れはどうでしたか





# 令和5年度 第2学年「病理学(人体病理)」講義アンケート

## Q1. 講義全体のレベルは適切でしたか



#### Q2. 講義全体を平均すると、進み具合(スピード)はどうでしたか



#### Q3. 講義全体の学習内容の量はどうでしたか



### Q4. 講義全体の流れはどうでしたか





# 令和5年度 第2学年「病理学(分子病理)」講義アンケート

## Q1. 講義全体のレベルは適切でしたか



#### Q2. 講義全体を平均すると、進み具合(スピード)はどうでしたか



#### Q3. 講義全体の学習内容の量はどうでしたか



### Q4. 講義全体の流れはどうでしたか





# 令和5年度 第2学年「微生物学」講義アンケート

## Q1. 講義全体のレベルは適切でしたか



#### Q2. 講義全体を平均すると、進み具合(スピード)はどうでしたか



#### Q3. 講義全体の学習内容の量はどうでしたか



### Q4. 講義全体の流れはどうでしたか





# 令和5年度 第2学年「運動医学」講義アンケート

## Q1. 講義全体のレベルは適切でしたか



#### Q2. 講義全体を平均すると、進み具合