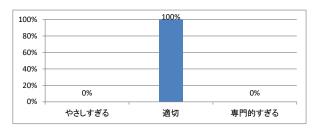

Q1. 講義全体のレベルは適切でしたか



#### Q2. 講義全体を平均すると、進み具合(スピード)はどうでしたか



#### Q3. 講義全体の学習内容の量はどうでしたか



### Q4. 講義全体の流れはどうでしたか





# 令和5年度 第2学年「運動医学」講義アンケート

## Q1. 講義全体のレベルは適切でしたか



#### Q2. 講義全体を平均すると、進み具合(スピード)はどうでしたか



#### Q3. 講義全体の学習内容の量はどうでしたか



### Q4. 講義全体の流れはどうでしたか





# 令和5年度 第2学年「医用電子工学」講義アンケート

## Q1. 講義全体のレベルは適切でしたか



#### Q2. 講義全体を平均すると、進み具合(スピード)はどうでしたか



#### Q3. 講義全体の学習内容の量はどうでしたか



### Q4. 講義全体の流れはどうでしたか





# 令和5年度 第2学年「社会医学!」講義アンケート

## Q1. 講義全体のレベルは適切でしたか



#### Q2. 講義全体を平均すると、進み具合(スピード)はどうでしたか



#### Q3. 講義全体の学習内容の量はどうでしたか



### Q4. 講義全体の流れはどうでしたか





# 令和5年度 第2学年「基礎医学統合演習Ⅱ」講義アンケート

## Q1. 講義全体のレベルは適切でしたか



#### Q2. 講義全体を平均すると、進み具合(スピード)はどうでしたか



#### Q3. 講義全体の学習内容の量はどうでしたか



### Q4. 講義全体の流れはどうでしたか





# 令和5年度 第2学年「早期臨床体験実習Ⅱ」講義アンケート

## Q1. 講義全体のレベルは適切でしたか



#### Q2. 講義全体を平均すると、進み具合(スピード)はどうでしたか



#### Q3. 講義全体の学習内容の量はどうでしたか



### Q4. 講義全体の流れはどうでしたか





# 令和5年度 第2学年「韓国語」講義アンケート

## Q1. 講義全体のレベルは適切でしたか



#### Q2. 講義全体を平均すると、進み具合(スピード)はどうでしたか



#### Q3. 講義全体の学習内容の量はどうでしたか



### Q4. 講義全体の流れはどうでしたか