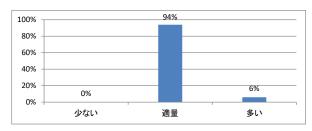

## Q3. 講義全体の学習内容の量はどうでしたか



### Q4. 講義全体の流れはどうでしたか





# 令和5年度 第2学年「病理学(分子病理)」講義アンケート

## Q1. 講義全体のレベルは適切でしたか



#### Q2. 講義全体を平均すると、進み具合(スピード)はどうでしたか



#### Q3. 講義全体の学習内容の量はどうでしたか



### Q4. 講義全体の流れはどうでしたか





# 令和5年度 第2学年「微生物学」講義アンケート

## Q1. 講義全体のレベルは適切でしたか



#### Q2. 講義全体を平均すると、進み具合(スピード)はどうでしたか



#### Q3. 講義全体の学習内容の量はどうでしたか



### Q4. 講義全体の流れはどうでしたか





# 令和5年度 第2学年「運動医学」講義アンケート

## Q1. 講義全体のレベルは適切でしたか



#### Q2. 講義全体を平均すると、進み具合(スピード)はどうでしたか



#### Q3. 講義全体の学習内容の量はどうでしたか



### Q4. 講義全体の流れはどうでしたか





# 令和5年度 第2学年「医用電子工学」講義アンケート

## Q1. 講義全体のレベルは適切でしたか



#### Q2. 講義全体を平均すると、進み具合(スピード)はどうでしたか



#### Q3. 講義全体の学習内容の量はどうでしたか



### Q4. 講義全体の流れはどうでしたか





# 令和5年度 第2学年「社会医学!」講義アンケート

## Q1. 講義全体のレベルは適切でしたか



#### Q2. 講義全体を平均すると、進み具合(スピード)はどうでしたか



#### Q3. 講義全体の学習内容の量はどうでしたか



### Q4. 講義全体の流れはどうでしたか





# 令和5年度 第2学年「基礎医学統合演習Ⅱ」講義アンケート

## Q1. 講義全体のレベルは適切でしたか



#### Q2. 講義全体を平均すると、進み具合(スピード)はどうでしたか



#### Q3. 講義全体の学習内容の量はどうでしたか



### Q4. 講義全体の流れはどうでしたか





# 令和5年度 第2学年「早期臨床体験実習Ⅱ」講義アンケート

## Q1. 講義全体のレベルは適切でしたか



#### Q2. 講義全体を平均すると、進み具合(スピード)はどうでしたか



#### Q3. 講義全体の学習内容の量はどうでしたか



### Q4. 講義全体の流れはどうでしたか





# 令和5年度 第2学年「韓国語」講義アンケート

## Q1. 講義全体のレベルは適切でしたか



#### Q2. 講義全体を平均すると、進み具合(スピード)はどうでしたか



#### Q3. 講義全体の学習内容の量はどうでしたか



### Q4. 講義全体の流れはどうでしたか