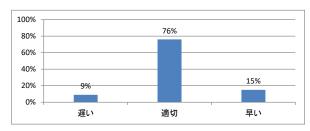

# 令和5年度 第2学年「医療プロフェッショナリズム!」講義アンケート

## Q1. 講義全体のレベルは適切でしたか



#### Q2. 講義全体を平均すると、進み具合(スピード)はどうでしたか



#### Q3. 講義全体の学習内容の量はどうでしたか



### Q4. 講義全体の流れはどうでしたか





# 令和5年度 第2学年「English for Medical Purposes II」講義アンケート

## Q1. 講義全体のレベルは適切でしたか



#### Q2. 講義全体を平均すると、進み具合(スピード)はどうでしたか



#### Q3. 講義全体の学習内容の量はどうでしたか



## Q4. 講義全体の流れはどうでしたか





# 令和5年度 第2学年「行動科学・患者学 [」講義アンケート

## Q1. 講義全体のレベルは適切でしたか



#### Q2. 講義全体を平均すると、進み具合(スピード)はどうでしたか



#### Q3. 講義全体の学習内容の量はどうでしたか



### Q4. 講義全体の流れはどうでしたか





# 令和5年度 第2学年「3大学協働授業」講義アンケート

## Q1. 講義全体のレベルは適切でしたか



#### Q2. 講義全体を平均すると、進み具合(スピード)はどうでしたか



#### Q3. 講義全体の学習内容の量はどうでしたか



## Q4. 講義全体の流れはどうでしたか





# 令和5年度 第2学年「解剖学(1)」講義アンケート

## Q1. 講義全体のレベルは適切でしたか



#### Q2. 講義全体を平均すると、進み具合(スピード)はどうでしたか



#### Q3. 講義全体の学習内容の量はどうでしたか



### Q4. 講義全体の流れはどうでしたか





# 令和5年度 第2学年「解剖学(2)」講義アンケート

## Q1. 講義全体のレベルは適切でしたか



#### Q2. 講義全体を平均すると、進み具合(スピード)はどうでしたか



#### Q3. 講義全体の学習内容の量はどうでしたか



### Q4. 講義全体の流れはどうでしたか





# 令和5年度 第2学年「生理学(2)」講義アンケート

## Q1. 講義全体のレベルは適切でしたか



#### Q2. 講義全体を平均すると、進み具合(スピード)はどうでしたか



#### Q3. 講義全体の学習内容の量はどうでしたか



### Q4. 講義全体の流れはどうでしたか





# 令和5年度 第2学年「生理学実習」講義アンケート

## Q1. 講義全体のレベルは適切でしたか



#### Q2. 講義全体を平均すると、進み具合(スピード)はどうでしたか



#### Q3. 講義全体の学習内容の量はどうでしたか



### Q4. 講義全体の流れはどうでしたか





# 令和5年度 第2学年「生化学」講義アンケート

## Q1. 講義全体のレベルは適切でしたか



#### Q2. 講義全体を平均すると、進み具合(スピード)はどうでしたか



#### Q3. 講義全体の学習内容の量はどうでしたか