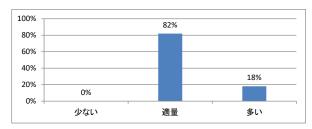

## Q4. 講義全体の流れはどうでしたか





# 令和5年度 第2学年「English for Medical Purposes II」講義アンケート

## Q1. 講義全体のレベルは適切でしたか



#### Q2. 講義全体を平均すると、進み具合(スピード)はどうでしたか



#### Q3. 講義全体の学習内容の量はどうでしたか



## Q4. 講義全体の流れはどうでしたか





# 令和5年度 第2学年「行動科学・患者学 [」講義アンケート

## Q1. 講義全体のレベルは適切でしたか



#### Q2. 講義全体を平均すると、進み具合(スピード)はどうでしたか



#### Q3. 講義全体の学習内容の量はどうでしたか



### Q4. 講義全体の流れはどうでしたか





# 令和5年度 第2学年「3大学協働授業」講義アンケート

## Q1. 講義全体のレベルは適切でしたか



#### Q2. 講義全体を平均すると、進み具合(スピード)はどうでしたか



#### Q3. 講義全体の学習内容の量はどうでしたか



## Q4. 講義全体の流れはどうでしたか





# 令和5年度 第2学年「解剖学(1)」講義アンケート

## Q1. 講義全体のレベルは適切でしたか



#### Q2. 講義全体を平均すると、進み具合(スピード)はどうでしたか



#### Q3. 講義全体の学習内容の量はどうでしたか



### Q4. 講義全体の流れはどうでしたか





# 令和5年度 第2学年「解剖学(2)」講義アンケート

## Q1. 講義全体のレベルは適切でしたか



#### Q2. 講義全体を平均すると、進み具合(スピード)はどうでしたか



#### Q3. 講義全体の学習内容の量はどうでしたか



### Q4. 講義全体の流れはどうでしたか





# 令和5年度 第2学年「生理学(2)」講義アンケート

## Q1. 講義全体のレベルは適切でしたか



#### Q2. 講義全体を平均すると、進み具合(スピード)はどうでしたか



#### Q3. 講義全体の学習内容の量はどうでしたか



### Q4. 講義全体の流れはどうでしたか





# 令和5年度 第2学年「生理学実習」講義アンケート

## Q1. 講義全体のレベルは適切でしたか



#### Q2. 講義全体を平均すると、進み具合(スピード)はどうでしたか



#### Q3. 講義全体の学習内容の量はどうでしたか



### Q4. 講義全体の流れはどうでしたか





# 令和5年度 第2学年「生化学」講義アンケート

## Q1. 講義全体のレベルは適切でしたか



#### Q2. 講義全体を平均すると、進み具合(スピード)はどうでしたか



#### Q3. 講義全体の学習内容の量はどうでしたか



### Q4. 講義全体の流れはどうでしたか





# 令和5年度 第2学年「免疫学」講義アンケート

## Q1. 講義全体のレベルは適切でしたか



#### Q2. 講義全体を平均すると、進み具合(スピード)はどうでしたか



#### Q3. 講義全体の学習内容の量はどうでしたか



### Q4. 講義全体の流れはどうでしたか





# 令和5年度 第2学年「薬理学」講義アンケート

## Q1. 講義全体のレベルは適切でしたか



#### Q2. 講義全体を平均すると、進み具合(スピード)はどうでしたか



#### Q3. 講義全体の学習内容の量はどうでしたか



### Q4. 講義全体の流れはどうでしたか





# 令和5