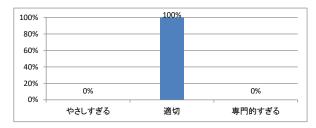

# Q1. 講義全体のレベルは適切でしたか



#### Q2. 講義全体を平均すると、進み具合(スピード)はどうでしたか



#### Q3. 講義全体の学習内容の量はどうでしたか



### Q4. 講義全体の流れはどうでしたか





# 令和5年度 第2学年「医用電子工学」講義アンケート

## Q1. 講義全体のレベルは適切でしたか



#### Q2. 講義全体を平均すると、進み具合(スピード)はどうでしたか



#### Q3. 講義全体の学習内容の量はどうでしたか



### Q4. 講義全体の流れはどうでしたか





# 令和5年度 第2学年「社会医学!」講義アンケート

## Q1. 講義全体のレベルは適切でしたか



#### Q2. 講義全体を平均すると、進み具合(スピード)はどうでしたか



#### Q3. 講義全体の学習内容の量はどうでしたか



### Q4. 講義全体の流れはどうでしたか





# 令和5年度 第2学年「基礎医学統合演習Ⅱ」講義アンケート

## Q1. 講義全体のレベルは適切でしたか



#### Q2. 講義全体を平均すると、進み具合(スピード)はどうでしたか



#### Q3. 講義全体の学習内容の量はどうでしたか



### Q4. 講義全体の流れはどうでしたか





# 令和5年度 第2学年「早期臨床体験実習Ⅱ」講義アンケート

## Q1. 講義全体のレベルは適切でしたか



#### Q2. 講義全体を平均すると、進み具合(スピード)はどうでしたか



#### Q3. 講義全体の学習内容の量はどうでしたか



### Q4. 講義全体の流れはどうでしたか





# 令和5年度 第2学年「韓国語」講義アンケート

## Q1. 講義全体のレベルは適切でしたか



#### Q2. 講義全体を平均すると、進み具合(スピード)はどうでしたか



#### Q3. 講義全体の学習内容の量はどうでしたか



### Q4. 講義全体の流れはどうでしたか