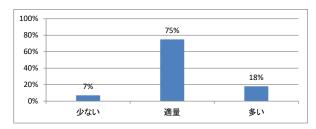

# 令和5年度 第2学年「医療プロフェッショナリズム!」講義アンケート

## Q1. 講義全体のレベルは適切でしたか



#### Q2. 講義全体を平均すると、進み具合(スピード)はどうでしたか



#### Q3. 講義全体の学習内容の量はどうでしたか



### Q4. 講義全体の流れはどうでしたか





# 令和5年度 第2学年「English for Medical Purposes II」講義アンケート

## Q1. 講義全体のレベルは適切でしたか



#### Q2. 講義全体を平均すると、進み具合(スピード)はどうでしたか



#### Q3. 講義全体の学習内容の量はどうでしたか



## Q4. 講義全体の流れはどうでしたか





# 令和5年度 第2学年「行動科学・患者学 [」講義アンケート

## Q1. 講義全体のレベルは適切でしたか



#### Q2. 講義全体を平均すると、進み具合(スピード)はどうでしたか



#### Q3. 講義全体の学習内容の量はどうでしたか



### Q4. 講義全体の流れはどうでしたか





# 令和5年度 第2学年「3大学協働授業」講義アンケート

## Q1. 講義全体のレベルは適切でしたか



#### Q2. 講義全体を平均すると、進み具合(スピード)はどうでしたか



#### Q3. 講義全体の学習内容の量はどうでしたか



## Q4. 講義全体の流れはどうでしたか





# 令和5年度 第2学年「解剖学(1)」講義アンケート

## Q1. 講義全体のレベルは適切でしたか



#### Q2. 講義全体を平均すると、進み具合(スピード)はどうでしたか



#### Q3. 講義全体の学習内容の量はどうでしたか



### Q4. 講義全体の流れはどうでしたか





# 令和5年度 第2学年「解剖学(2)」講義アンケート

## Q1. 講義全体のレベルは適切でしたか



#### Q2. 講義全体を平均すると、進み具合(スピード)はどうでしたか



#### Q3. 講義全体の学習内容の量はどうでしたか



### Q4. 講義全体の流れはどうでしたか





# 令和5年度 第2学年「生理学(2)」講義アンケート

## Q1. 講義全体のレベルは適切でしたか



#### Q2. 講義全体を平均すると、進み具合(スピード)はどうでしたか



#### Q3. 講義全体の学習内容の量はどうでしたか



### Q4. 講義全体の流れはどうでしたか





# 令和5年度 第2学年「生理学実習」講義アンケート

## Q1. 講義全体のレベルは適切でしたか



#### Q2. 講義全体を平均すると、進み具合(スピード)はどうでしたか



#### Q3. 講義全体の学習内容の量はどうでしたか



### Q4. 講義全体の流れはどうでしたか





# 令和5年度 第2学年「生化学」講義アンケート

## Q1. 講義全体のレベルは適切でしたか



#### Q2. 講義全体を平均すると、進み具合(スピード)はどうでしたか



#### Q3. 講義全体の学習内容の量はどうでしたか



### Q4. 講義全体の流れはどうでしたか