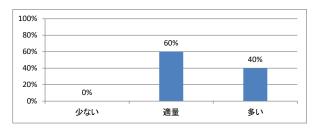

## Q3. 講義全体の学習内容の量はどうでしたか



### Q4. 講義全体の流れはどうでしたか





# 令和5年度 第2学年「免疫学」講義アンケート

## Q1. 講義全体のレベルは適切でしたか



#### Q2. 講義全体を平均すると、進み具合(スピード)はどうでしたか



#### Q3. 講義全体の学習内容の量はどうでしたか



### Q4. 講義全体の流れはどうでしたか





# 令和5年度 第2学年「薬理学」講義アンケート

## Q1. 講義全体のレベルは適切でしたか



#### Q2. 講義全体を平均すると、進み具合(スピード)はどうでしたか



#### Q3. 講義全体の学習内容の量はどうでしたか



### Q4. 講義全体の流れはどうでしたか





# 令和5年度 第2学年「病理学(人体病理)」講義アンケート

## Q1. 講義全体のレベルは適切でしたか



#### Q2. 講義全体を平均すると、進み具合(スピード)はどうでしたか



#### Q3. 講義全体の学習内容の量はどうでしたか



### Q4. 講義全体の流れはどうでしたか





# 令和5年度 第2学年「病理学(分子病理)」講義アンケート

## Q1. 講義全体のレベルは適切でしたか



#### Q2. 講義全体を平均すると、進み具合(スピード)はどうでしたか



#### Q3. 講義全体の学習内容の量はどうでしたか



### Q4. 講義全体の流れはどうでしたか





# 令和5年度 第2学年「微生物学」講義アンケート

## Q1. 講義全体のレベルは適切でしたか



#### Q2. 講義全体を平均すると、進み具合(スピード)はどうでしたか



#### Q3. 講義全体の学習内容の量はどうでしたか



### Q4. 講義全体の流れはどうでしたか





# 令和5年度 第2学年「運動医学」講義アンケート

## Q1. 講義全体のレベルは適切でしたか



#### Q2. 講義全体を平均すると、進み具合(スピード)はどうでしたか



#### Q3. 講義全体の学習内容の量はどうでしたか



### Q4. 講義全体の流れはどうでしたか





# 令和5年度 第2学年「医用電子工学」講義アンケート

## Q1. 講義全体のレベルは適切でしたか



#### Q2. 講義全体を平均すると、進み具合(スピード)はどうでしたか



#### Q3. 講義全体の学習内容の量はどうでしたか



### Q4. 講義全体の流れはどうでしたか





# 令和5年度 第2学年「社会医学!」講義アンケート

## Q1. 講義全体のレベルは適切でしたか



#### Q2. 講義全体を平均すると、進み具合(スピード)はどうでしたか



#### Q3. 講義全体の学習内容の量はどうでしたか



### Q4. 講義全体の流れはどうでしたか





# 令和5年度 第2学年「基礎医学統合演習Ⅱ」講義アンケート

## Q1. 講義全体のレベルは適切でしたか



#### Q2. 講義全体を平均すると、進み具合(スピード)はどうでしたか



#### Q3. 講義全体の学習内容の量はどうでしたか



### Q4. 講義全体の流れはどうでしたか





# 令和5年度 第2学年「早期臨床体験実習Ⅱ」講義アンケート

## Q1. 講義全体のレベルは適切でしたか



#### Q2. 講義全体を平均すると、進み具合(スピード)はどうでしたか



#### Q3. 講義全体の学習内容の量はどうでしたか



### Q4. 講義全体の流れはどうでし