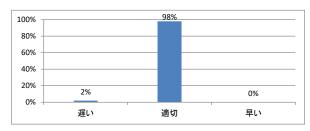

# 令和5年度 第2学年「医療プロフェッショナリズム!」講義アンケート

## Q1. 講義全体のレベルは適切でしたか



#### Q2. 講義全体を平均すると、進み具合(スピード)はどうでしたか



#### Q3. 講義全体の学習内容の量はどうでしたか



### Q4. 講義全体の流れはどうでしたか





# 令和5年度 第2学年「English for Medical Purposes II」講義アンケート

## Q1. 講義全体のレベルは適切でしたか



#### Q2. 講義全体を平均すると、進み具合(スピード)はどうでしたか



#### Q3. 講義全体の学習内容の量はどうでしたか



## Q4. 講義全体の流れはどうでしたか





# 令和5年度 第2学年「行動科学・患者学 [」講義アンケート

## Q1. 講義全体のレベルは適切でしたか



#### Q2. 講義全体を平均すると、進み具合(スピード)はどうでしたか



#### Q3. 講義全体の学習内容の量はどうでしたか



### Q4. 講義全体の流れはどうでしたか





# 令和5年度 第2学年「3大学協働授業」講義アンケート

## Q1. 講義全体のレベルは適切でしたか



#### Q2. 講義全体を平均すると、進み具合(スピード)はどうでしたか



#### Q3. 講義全体の学習内容の量はどうでしたか



## Q4. 講義全体の流れはどうでしたか





# 令和5年度 第2学年「解剖学(1)」講義アンケート

## Q1. 講義全体のレベルは適切でしたか



#### Q2. 講義全体を平均すると、進み具合(スピード)はどうでしたか



#### Q3. 講義全体の学習内容の量はどうでしたか



### Q4. 講義全体の流れはどうでしたか





# 令和5年度 第2学年「解剖学(2)」講義アンケート

## Q1. 講義全体のレベルは適切でしたか



#### Q2. 講義全体を平均すると、進み具合(スピード)はどうでしたか



#### Q3. 講義全体の学習内容の量はどうでしたか



### Q4. 講義全体の流れはどうでしたか





# 令和5年度 第2学年「生理学(2)」講義アンケート

## Q1. 講義全体のレベルは適切でしたか



#### Q2. 講義全体を平均すると、進み具合(スピード)はどうでしたか



#### Q3. 講義全体の学習内容の量