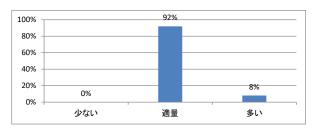

. 講義全体の学習内容の量はどうでしたか



### Q4. 講義全体の流れはどうでしたか





# 令和5年度 第2学年「運動医学」講義アンケート

## Q1. 講義全体のレベルは適切でしたか



#### Q2. 講義全体を平均すると、進み具合(スピード)はどうでしたか



#### Q3. 講義全体の学習内容の量はどうでしたか



### Q4. 講義全体の流れはどうでしたか





# 令和5年度 第2学年「医用電子工学」講義アンケート

## Q1. 講義全体のレベルは適切でしたか



#### Q2. 講義全体を平均すると、進み具合(スピード)はどうでしたか



#### Q3. 講義全体の学習内容の量はどうでしたか



### Q4. 講義全体の流れはどうでしたか





# 令和5年度 第2学年「社会医学!」講義アンケート

## Q1. 講義全体のレベルは適切でしたか



#### Q2. 講義全体を平均すると、進み具合(スピード)はどうでしたか



#### Q3. 講義全体の学習内容の量はどうでしたか



### Q4. 講義全体の流れはどうでしたか





# 令和5年度 第2学年「基礎医学統合演習Ⅱ」講義アンケート

## Q1. 講義全体のレベルは適切でしたか



#### Q2. 講義全体を平均すると、進み具合(スピード)はどうでしたか



#### Q3. 講義全体の学習内容の量はどうでしたか



### Q4. 講義全体の流れはどうでしたか





# 令和5年度 第2学年「早期臨床体験実習Ⅱ」講義アンケート

## Q1. 講義全体のレベルは適切でしたか



#### Q2. 講義全体を平均すると、進み具合(スピード)はどうでしたか



#### Q3. 講義全体の学習内容の量はどうでしたか



### Q4. 講義全体の流れはどうでしたか





# 令和5年度 第2学年「韓国語」講義アンケート

## Q1. 講義全体のレベルは適切でしたか



#### Q2. 講義全体を平均すると、進み具合(スピード)はどうでしたか



#### Q3. 講義全体の学習内容の量はどうでしたか



### Q4. 講義全体の流れはどうでしたか