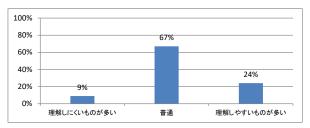

うでしたか



### Q4. 講義全体の流れはどうでしたか





# 令和5年度 第2学年「生理学(2)」講義アンケート

## Q1. 講義全体のレベルは適切でしたか



#### Q2. 講義全体を平均すると、進み具合(スピード)はどうでしたか



#### Q3. 講義全体の学習内容の量はどうでしたか



### Q4. 講義全体の流れはどうでしたか





# 令和5年度 第2学年「生理学実習」講義アンケート

## Q1. 講義全体のレベルは適切でしたか



#### Q2. 講義全体を平均すると、進み具合(スピード)はどうでしたか



#### Q3. 講義全体の学習内容の量はどうでしたか



### Q4. 講義全体の流れはどうでしたか





# 令和5年度 第2学年「生化学」講義アンケート

## Q1. 講義全体のレベルは適切でしたか



#### Q2. 講義全体を平均すると、進み具合(スピード)はどうでしたか



#### Q3. 講義全体の学習内容の量はどうでしたか



### Q4. 講義全体の流れはどうでしたか





# 令和5年度 第2学年「免疫学」講義アンケート

## Q1. 講義全体のレベルは適切でしたか



#### Q2. 講義全体を平均すると、進み具合(スピード)はどうでしたか



#### Q3. 講義全体の学習内容の量はどうでしたか



### Q4. 講義全体の流れはどうでしたか





# 令和5年度 第2学年「薬理学」講義アンケート

## Q1. 講義全体のレベルは適切でしたか



#### Q2. 講義全体を平均すると、進み具合(スピード)はどうでしたか



#### Q3. 講義全体の学習内容の量はどうでしたか



### Q4. 講義全体の流れはどうでしたか





# 令和5年度 第2学年「病理学(人体病理)」講義アンケート

## Q1. 講義全体のレベルは適切でしたか



#### Q2. 講義全体を平均すると、進み具合(スピード)はどうでしたか



#### Q3. 講義全体の学習内容の量はどうでしたか



### Q4. 講義全体の流れはどうでしたか





# 令和5年度 第2学年「病理学(分子病理)」講義アンケート

## Q1. 講義全体のレベルは適切でしたか



#### Q2. 講義全体を平均すると、進み具合(スピード)はどうでしたか



#### Q3. 講義全体の学習内容の量はどうでしたか



### Q4. 講義全体の流れはどうでしたか





# 令和5年度 第2学年「微生物学」講義アンケート

## Q1. 講義全体のレベルは適切でしたか



#### Q2. 講義全体を平均すると、進み具合(スピード)はどうでしたか



#### Q3. 講義全体の学習内容の量はどうでしたか



### Q4. 講義全体の流れはどうでしたか





# 令和5年度 第2学年「運動医学」講義アンケート

## Q1. 講義全体のレベルは適切でしたか



#### Q2. 講義全体を平均すると、進み具合(スピード)はどうでしたか



#### Q3. 講義全体の学習内容の量はどうでしたか



### Q4. 講義全体の流れはどうでしたか





# 令和5年度 第2学年「医用電子工学」講義アンケート

## Q1. 講義全体のレベルは適切でしたか



#### Q2. 講義全体を平均すると、進み具合(スピード)はどうでしたか



#### Q3. 講義全体の学習内容の量はどうでしたか



### Q4. 講義全体の流れはどうでしたか





# 令和5年度 第2学年「社会医学!」講義