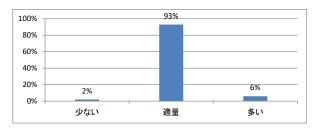

#### Q3. 講義全体の学習内容の量はどうでしたか



### Q4. 講義全体の流れはどうでしたか





# 令和5年度 第2学年「生理学実習」講義アンケート

## Q1. 講義全体のレベルは適切でしたか



#### Q2. 講義全体を平均すると、進み具合(スピード)はどうでしたか



#### Q3. 講義全体の学習内容の量はどうでしたか



### Q4. 講義全体の流れはどうでしたか





# 令和5年度 第2学年「生化学」講義アンケート

## Q1. 講義全体のレベルは適切でしたか



#### Q2. 講義全体を平均すると、進み具合(スピード)はどうでしたか



#### Q3. 講義全体の学習内容の量はどうでしたか



### Q4. 講義全体の流れはどうでしたか





# 令和5年度 第2学年「免疫学」講義アンケート

## Q1. 講義全体のレベルは適切でしたか



#### Q2. 講義全体を平均すると、進み具合(スピード)はどうでしたか



#### Q3. 講義全体の学習内容の量はどうでしたか



### Q4. 講義全体の流れはどうでしたか





# 令和5年度 第2学年「薬理学」講義アンケート

## Q1. 講義全体のレベルは適切でしたか



#### Q2. 講義全体を平均すると、進み具合(スピード)はどうでしたか



#### Q3. 講義全体の学習内容の量はどうでしたか



### Q4. 講義全体の流れはどうでしたか





# 令和5年度 第2学年「病理学(人体病理)」講義アンケート

## Q1. 講義全体のレベルは適切でしたか



#### Q2. 講義全体を平均すると、進み具合(スピード)はどうでしたか



#### Q3. 講義全体の学習内容の量はどうでしたか



### Q4. 講義全体の流れはどうでしたか





# 令和5年度 第2学年「病理学(分子病理)」講義アンケート

## Q1. 講義全体のレベルは適切でしたか



#### Q2. 講義全体を平均すると、進み具合(スピード)はどうでしたか



#### Q3. 講義全体の学習内容の量はどうでしたか



### Q4. 講義全体の流れはどうでしたか





# 令和5年度 第2学年「微生物学」講義アンケート

## Q1. 講義全体のレベルは適切でしたか



#### Q2. 講義全体を平均すると、進み具合(スピード)はどうでしたか



#### Q3. 講義全体の学習内容の量はどうでしたか



### Q4. 講義全体の流れはどうでしたか





# 令和5年度 第2学年「運動医学」講義アンケート

## Q1. 講義全体のレベルは適切でしたか



#### Q2. 講義全体を平均すると、進み具合(スピード)はどうでしたか



#### Q3. 講義全体の学習内容の量はどうでしたか



### Q4. 講義全体の流れはどうでしたか





# 令和5年度 第2学年「医用電子工学」講義アンケート

## Q1. 講義全体のレベルは適切でしたか



#### Q2. 講義全体を平均すると、進み具合(スピード)はどうでしたか



#### Q3. 講義全体の学習内容の量はどうでしたか



### Q4. 講義全体の流れはどうでしたか





# 令和5年度 第2学年「社会医学!」講義アンケート

## Q1. 講義全体のレベルは適切でしたか



#### Q2. 講義全体を平均すると、進み具合(スピード)はどうでしたか



#### Q3. 講義全体の学習内容の量はどうでしたか



### Q4. 講義全体の流れはどうでしたか