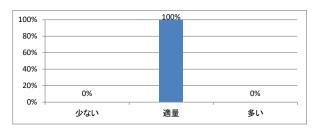

3. 講義全体の学習内容の量はどうでしたか



### Q4. 講義全体の流れはどうでしたか





# 令和5年度 第2学年「医用電子工学」講義アンケート

## Q1. 講義全体のレベルは適切でしたか



#### Q2. 講義全体を平均すると、進み具合(スピード)はどうでしたか



#### Q3. 講義全体の学習内容の量はどうでしたか



### Q4. 講義全体の流れはどうでしたか





# 令和5年度 第2学年「社会医学!」講義アンケート

## Q1. 講義全体のレベルは適切でしたか



#### Q2. 講義全体を平均すると、進み具合(スピード)はどうでしたか



#### Q3. 講義全体の学習内容の量はどうでしたか



### Q4. 講義全体の流れはどうでしたか





# 令和5年度 第2学年「基礎医学統合演習Ⅱ」講義アンケート

## Q1. 講義全体のレベルは適切でしたか



#### Q2. 講義全体を平均すると、進み具合(スピード)はどうでしたか



#### Q3. 講義全体の学習内容の量はどうでしたか



### Q4. 講義全体の流れはどうでしたか





# 令和5年度 第2学年「早期臨床体験実習Ⅱ」講義アンケート

## Q1. 講義全体のレベルは適切でしたか



#### Q2. 講義全体を平均すると、進み具合(スピード)はどうでしたか



#### Q3. 講義全体の学習内容の量はどうでしたか



### Q4. 講義全体の流れはどうでしたか





# 令和5年度 第2学年「韓国語」講義アンケート

## Q1. 講義全体のレベルは適切でしたか



#### Q2. 講義全体を平均すると、進み具合(スピード)はどうでしたか



#### Q3. 講義全体の学習内容の量はどうでしたか



### Q4. 講義全体の流れはどうでしたか