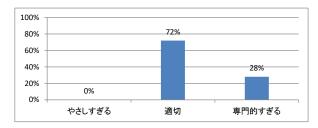

ンケート

## Q1. 講義全体のレベルは適切でしたか



#### Q2. 講義全体を平均すると、進み具合(スピード)はどうでしたか



#### Q3. 講義全体の学習内容の量はどうでしたか



## Q4. 講義全体の流れはどうでしたか





# 令和5年度 第2学年「解剖学(1)」講義アンケート

## Q1. 講義全体のレベルは適切でしたか



#### Q2. 講義全体を平均すると、進み具合(スピード)はどうでしたか



#### Q3. 講義全体の学習内容の量はどうでしたか



### Q4. 講義全体の流れはどうでしたか





# 令和5年度 第2学年「解剖学(2)」講義アンケート

## Q1. 講義全体のレベルは適切でしたか



#### Q2. 講義全体を平均すると、進み具合(スピード)はどうでしたか



#### Q3. 講義全体の学習内容の量はどうでしたか



### Q4. 講義全体の流れはどうでしたか





# 令和5年度 第2学年「生理学(2)」講義アンケート

## Q1. 講義全体のレベルは適切でしたか



#### Q2. 講義全体を平均すると、進み具合(スピード)はどうでしたか



#### Q3. 講義全体の学習内容の量はどうでしたか



### Q4. 講義全体の流れはどうでしたか





# 令和5年度 第2学年「生理学実習」講義アンケート

## Q1. 講義全体のレベルは適切でしたか



#### Q2. 講義全体を平均すると、進み具合(スピード)はどうでしたか



#### Q3. 講義全体の学習内容の量はどうでしたか



### Q4. 講義全体の流れはどうでしたか





# 令和5年度 第2学年「生化学」講義アンケート

## Q1. 講義全体のレベルは適切でしたか



#### Q2. 講義全体を平均すると、進み具合(スピード)はどうでしたか



#### Q3. 講義全体の学習内容の量はどうでしたか



### Q4. 講義全体の流れはどうでしたか





# 令和5年度 第2学年「免疫学」講義アンケート

## Q1. 講義全体のレベルは適切でしたか



#### Q2. 講義全体を平均すると、進み具合(スピード)はどうでしたか



#### Q3. 講義全体の学習内容の量はどうでしたか



### Q4. 講義全体の流れはどうでしたか





# 令和5年度 第2学年「薬理学」講義アンケート

## Q1. 講義全体のレベルは適切でしたか



#### Q2. 講義全体を平均すると、進み具合(スピード)はどうでしたか



#### Q3. 講義全体の学習内容の量はどうでしたか



### Q4. 講義全体の流れはどうでしたか





# 令和5年度 第2学年「病理学(人体病理)」講義アンケート

## Q1. 講義全体のレベルは適切でしたか



#### Q2. 講義全体を平均すると、進み具合(スピード)はどうでしたか



#### Q3. 講義全体の学習内容の量はどうでしたか



### Q4. 講義全体の流れはどうでしたか





# 令和5年度 第2学年「病理学(分子病理)」講義アンケート

## Q1. 講義全体のレベルは適切でしたか



#### Q2. 講義全体を平均すると、進み具合(スピード)はどうでしたか



#### Q3. 講義全体の学習内容の量はどうでしたか



### Q4. 講義全体の流れはどうでしたか





# 令和5年度 第2学年「微生物学」講義アンケート

## Q1. 講義全体のレベルは適切でしたか



#### Q2. 講義全体を平均すると、進み具合(