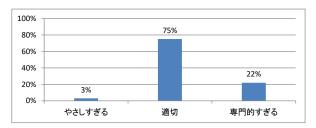

# 令和5年度 第2学年「医療プロフェッショナリズム!」講義アンケート

## Q1. 講義全体のレベルは適切でしたか



#### Q2. 講義全体を平均すると、進み具合(スピード)はどうでしたか



#### Q3. 講義全体の学習内容の量はどうでしたか



### Q4. 講義全体の流れはどうでしたか





# 令和5年度 第2学年「English for Medical Purposes II」講義アンケート

## Q1. 講義全体のレベルは適切でしたか



#### Q2. 講義全体を平均すると、進み具合(スピード)はどうでしたか



#### Q3. 講義全体の学習内容の量はどうでしたか



## Q4. 講義全体の流れはどうでしたか





# 令和5年度 第2学年「行動科学・患者学 [」講義アンケート

## Q1. 講義全体のレベルは適切でしたか



#### Q2. 講義全体を平均すると、進み具合(スピード)はどうでしたか



#### Q3. 講義全体の学習内容の量はどうでしたか



### Q4. 講義全体の流れはどうでしたか





# 令和5年度 第2学年「3大学協働授業」講義アンケート

## Q1. 講義全体のレベルは適切でしたか



#### Q2. 講義全体を平均すると、進み具合(スピード)はどうでしたか



#### Q3. 講義全体の学習内容の量はどうでしたか



## Q4. 講義全体の流れはどうでしたか





# 令和5年度 第2学年「解剖学(1)」講義アンケート

## Q1. 講義全体のレベルは適切でしたか



#### Q2. 講義全体を平均すると、進み具合(スピード)はどうでしたか



#### Q3. 講義全体の学習内容の量はどうでしたか



### Q4. 講義全体の流れはどうでしたか





# 令和5年度 第2学年「解剖学(2)」講義アンケート

## Q1. 講義全体のレベルは適切でしたか



#### Q2. 講義全体を平均すると、進み具合(スピード)はどうでしたか



#### Q3. 講義全体の学習内容の量はどうでしたか



### Q4. 講義全体の流れはどうでしたか





# 令和5年度 第2学年「生理学(2)」講義アンケート

## Q1. 講義全体のレベルは適切でしたか



#### Q2. 講義全体を平均すると、進み具合(スピード)はどうでしたか



#### Q3. 講義全体の学習内容の量はどうでしたか



### Q4. 講義全体の流れはどうでしたか





# 令和5年度 第2学年「生理学実習」講義アンケート

## Q1. 講義全体のレベルは適切でしたか



#### Q2. 講義全体を平均すると、進み具合