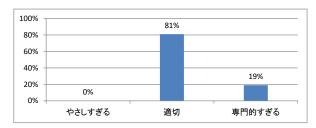

ト

## Q1. 講義全体のレベルは適切でしたか



#### Q2. 講義全体を平均すると、進み具合(スピード)はどうでしたか



#### Q3. 講義全体の学習内容の量はどうでしたか



### Q4. 講義全体の流れはどうでしたか





# 令和5年度 第2学年「微生物学」講義アンケート

## Q1. 講義全体のレベルは適切でしたか



#### Q2. 講義全体を平均すると、進み具合(スピード)はどうでしたか



#### Q3. 講義全体の学習内容の量はどうでしたか



### Q4. 講義全体の流れはどうでしたか





# 令和5年度 第2学年「運動医学」講義アンケート

## Q1. 講義全体のレベルは適切でしたか



#### Q2. 講義全体を平均すると、進み具合(スピード)はどうでしたか



#### Q3. 講義全体の学習内容の量はどうでしたか



### Q4. 講義全体の流れはどうでしたか





# 令和5年度 第2学年「医用電子工学」講義アンケート

## Q1. 講義全体のレベルは適切でしたか



#### Q2. 講義全体を平均すると、進み具合(スピード)はどうでしたか



#### Q3. 講義全体の学習内容の量はどうでしたか



### Q4. 講義全体の流れはどうでしたか





# 令和5年度 第2学年「社会医学!」講義アンケート

## Q1. 講義全体のレベルは適切でしたか



#### Q2. 講義全体を平均すると、進み具合(スピード)はどうでしたか



#### Q3. 講義全体の学習内容の量はどうでしたか



### Q4. 講義全体の流れはどうでしたか





# 令和5年度 第2学年「基礎医学統合演習Ⅱ」講義アンケート

## Q1. 講義全体のレベルは適切でしたか



#### Q2. 講義全体を平均すると、進み具合(スピード)はどうでしたか



#### Q3. 講義全体の学習内容の量はどうでしたか



### Q4. 講義全体の流れはどうでしたか





# 令和5年度 第2学年「早期臨床体験実習Ⅱ」講義アンケート

## Q1. 講義全体のレベルは適切でしたか



#### Q2. 講義全体を平均すると、進み具合(スピード)はどうでしたか



#### Q3. 講義全体の学習内容の量はどうでしたか



### Q4. 講義全体の流れはどうでしたか





# 令和5年度 第2学年「韓国語」講義アンケート

## Q1. 講義全体のレベルは適切でしたか



#### Q2. 講義全体を平均すると、進み具合(スピード)はどうでしたか



#### Q3. 講義全体の学習内容の量はどうでしたか



### Q4. 講義全体の流れはどうでしたか