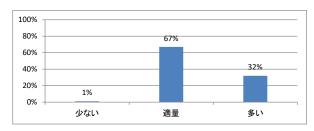

# 令和5年度 第2学年「医療プロフェッショナリズム!」講義アンケート

## Q1. 講義全体のレベルは適切でしたか



#### Q2. 講義全体を平均すると、進み具合(スピード)はどうでしたか



#### Q3. 講義全体の学習内容の量はどうでしたか



### Q4. 講義全体の流れはどうでしたか





# 令和5年度 第2学年「English for Medical Purposes II」講義アンケート

## Q1. 講義全体のレベルは適切でしたか



#### Q2. 講義全体を平均すると、進み具合(スピード)はどうでしたか



#### Q3. 講義全体の学習内容の量はどうでしたか



## Q4. 講義全体の流れはどうでしたか





# 令和5年度 第2学年「行動科学・患者学 [」講義アンケート

## Q1. 講義全体のレベルは適切でしたか



#### Q2. 講義全体を平均すると、進み具合(スピード)はどうでしたか



#### Q3. 講義全体の学習内容の量はどうでしたか



### Q4. 講義全体の流れはどうでしたか





# 令和5年度 第2学年「3大学協働授業」講義アンケート

## Q1. 講義全体のレベルは適切でしたか



#### Q2. 講義全体を平均すると、進み具合(スピード)はどうでしたか



#### Q3. 講義全体の学習内容の量はどうでしたか



## Q4. 講義全体の流れはどうでしたか





# 令和5年度 第2学年「解剖学(1)」講義アンケート

## Q1. 講義全体のレベルは適切でしたか



#### Q2. 講義全体を平均すると、進み具合(スピード)はどうでしたか



#### Q3. 講義全体の学習内容の量はどうでしたか



### Q4. 講義全体の流れはどうでしたか





# 令和5年度 第2学年「解剖学(2)」講義アンケート

## Q1. 講義全体のレベルは適切でしたか



#### Q2. 講義全体を平均すると、進み具合(スピード)はどうでしたか



#### Q3. 講義全体の学習内容の量はどうでしたか



### Q4. 講義全体の流れはどうでしたか





# 令和5年度 第2学年「生理学(2)」講義アンケート

## Q1. 講義全体のレベルは適切でしたか



#### Q2. 講義全体を平均すると、進み具合(スピード)はどうでしたか



#### Q3. 講義全体の学習内容の量はどうでしたか



### Q4. 講義全体の流れはどうでしたか





# 令和5年度 第2学年「生理学実習」講義アンケート

## Q1. 講義全体のレベルは適切でしたか



#### Q2. 講義全体を平均すると、進み具合(スピード)はどうでしたか



#### Q3. 講義全体の学習内容の量はどうでしたか



### Q4. 講義全体の流れはどうでしたか





# 令和5年度 第2学年「生化学」講義アンケート

## Q1. 講義全体のレベルは適切でしたか



#### Q2. 講義全体を平均すると、進み具合(スピード)はどうでしたか



#### Q3. 講義全体の学習内容の量はどうでしたか



### Q4. 講義全体の流れはどうでしたか





# 令和5年度 第2学年「免疫学」講義アンケート

## Q1. 講義全体のレベルは適切でしたか



#### Q2. 講義全体を平均すると、進み具合(スピード)はどうでしたか



#### Q3. 講義全体の学習内容の量はどうでしたか



### Q4. 講義全体の流れはどうでしたか





#