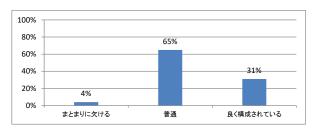

でしたか



### Q4. 講義全体の流れはどうでしたか





# 令和5年度 第2学年「解剖学(2)」講義アンケート

## Q1. 講義全体のレベルは適切でしたか



#### Q2. 講義全体を平均すると、進み具合(スピード)はどうでしたか



#### Q3. 講義全体の学習内容の量はどうでしたか



### Q4. 講義全体の流れはどうでしたか





# 令和5年度 第2学年「生理学(2)」講義アンケート

## Q1. 講義全体のレベルは適切でしたか



#### Q2. 講義全体を平均すると、進み具合(スピード)はどうでしたか



#### Q3. 講義全体の学習内容の量はどうでしたか



### Q4. 講義全体の流れはどうでしたか





# 令和5年度 第2学年「生理学実習」講義アンケート

## Q1. 講義全体のレベルは適切でしたか



#### Q2. 講義全体を平均すると、進み具合(スピード)はどうでしたか



#### Q3. 講義全体の学習内容の量はどうでしたか



### Q4. 講義全体の流れはどうでしたか





# 令和5年度 第2学年「生化学」講義アンケート

## Q1. 講義全体のレベルは適切でしたか



#### Q2. 講義全体を平均すると、進み具合(スピード)はどうでしたか



#### Q3. 講義全体の学習内容の量はどうでしたか



### Q4. 講義全体の流れはどうでしたか





# 令和5年度 第2学年「免疫学」講義アンケート

## Q1. 講義全体のレベルは適切でしたか



#### Q2. 講義全体を平均すると、進み具合(スピード)はどうでしたか



#### Q3. 講義全体の学習内容の量はどうでしたか



### Q4. 講義全体の流れはどうでしたか





# 令和5年度 第2学年「薬理学」講義アンケート

## Q1. 講義全体のレベルは適切でしたか



#### Q2. 講義全体を平均すると、進み具合(スピード)はどうでしたか



#### Q3. 講義全体の学習内容の量はどうでしたか



### Q4. 講義全体の流れはどうでしたか





# 令和5年度 第2学年「病理学(人体病理)」講義アンケート

## Q1. 講義全体のレベルは適切でしたか



#### Q2. 講義全体を平均すると、進み具合(スピード)はどうでしたか



#### Q3. 講義全体の学習内容の量はどうでしたか



### Q4. 講義全体の流れはどうでしたか





# 令和5年度 第2学年「病理学(分子病理)」講義アンケート

## Q1. 講義全体のレベルは適切でしたか



#### Q2. 講義全体を平均すると、進み具合(スピード)はどうでしたか



#### Q3. 講義全体の学習内容の量はどうでしたか



### Q4. 講義全体の流れはどうでしたか





# 令和5年度 第2学年「微生物学」講義アンケート

## Q1. 講義全体のレベルは適切でしたか



#### Q2. 講義全体を平均すると、進み具合(スピード)はどうでしたか



#### Q3. 講義全体の学習内容の量はどうでしたか



### Q4. 講義全体の流れはどうでしたか





# 令和5年度 第2学年「運動医学」講義アンケート

## Q1. 講義全体のレベルは適切でしたか



#### Q2. 講義全体を平均すると、進み具合(スピード)はどうでしたか



#### Q3. 講義全体の学習内容の量はどうでしたか



### Q4. 講義全体の流れはどうでしたか





# 令和5年度 第2学年「医用電子工学」講義