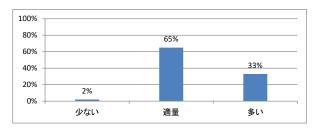

### Q3. 講義全体の学習内容の量はどうでしたか



### Q4. 講義全体の流れはどうでしたか





# 令和5年度 第2学年「生化学」講義アンケート

## Q1. 講義全体のレベルは適切でしたか



#### Q2. 講義全体を平均すると、進み具合(スピード)はどうでしたか



#### Q3. 講義全体の学習内容の量はどうでしたか



### Q4. 講義全体の流れはどうでしたか





# 令和5年度 第2学年「免疫学」講義アンケート

## Q1. 講義全体のレベルは適切でしたか



#### Q2. 講義全体を平均すると、進み具合(スピード)はどうでしたか



#### Q3. 講義全体の学習内容の量はどうでしたか



### Q4. 講義全体の流れはどうでしたか





# 令和5年度 第2学年「薬理学」講義アンケート

## Q1. 講義全体のレベルは適切でしたか



#### Q2. 講義全体を平均すると、進み具合(スピード)はどうでしたか



#### Q3. 講義全体の学習内容の量はどうでしたか



### Q4. 講義全体の流れはどうでしたか





# 令和5年度 第2学年「病理学(人体病理)」講義アンケート

## Q1. 講義全体のレベルは適切でしたか



#### Q2. 講義全体を平均すると、進み具合(スピード)はどうでしたか



#### Q3. 講義全体の学習内容の量はどうでしたか



### Q4. 講義全体の流れはどうでしたか





# 令和5年度 第2学年「病理学(分子病理)」講義アンケート

## Q1. 講義全体のレベルは適切でしたか



#### Q2. 講義全体を平均すると、進み具合(スピード)はどうでしたか



#### Q3. 講義全体の学習内容の量はどうでしたか



### Q4. 講義全体の流れはどうでしたか





# 令和5年度 第2学年「微生物学」講義アンケート

## Q1. 講義全体のレベルは適切でしたか



#### Q2. 講義全体を平均すると、進み具合(スピード)はどうでしたか



#### Q3. 講義全体の学習内容の量はどうでしたか



### Q4. 講義全体の流れはどうでしたか





# 令和5年度 第2学年「運動医学」講義アンケート

## Q1. 講義全体のレベルは適切でしたか



#### Q2. 講義全体を平均すると、進み具合(スピード)はどうでしたか



#### Q3. 講義全体の学習内容の量はどうでしたか



### Q4. 講義全体の流れはどうでしたか





# 令和5年度 第2学年「医用電子工学」講義アンケート

## Q1. 講義全体のレベルは適切でしたか



#### Q2. 講義全体を平均すると、進み具合(スピード)はどうでしたか



#### Q3. 講義全体の学習内容の量はどうでしたか



### Q4. 講義全体の流れはどうでしたか





# 令和5年度 第2学年「社会医学!」講義アンケート

## Q1. 講義全体のレベルは適切でしたか



#### Q2. 講義全体を平均すると、進み具合(スピード)はどうでしたか



#### Q3. 講義全体の学習内容の量はどうでしたか



### Q4. 講義全体の流れはどうでしたか





# 令和5年度 第2学年「基礎医学統合演習Ⅱ」講義アンケート

## Q1. 講義全体のレベルは適切でしたか



#### Q2. 講義全体を平均すると、進み具合(スピード)はどうでしたか



#### Q3. 講義全体の学習内容の量はどうでしたか



### Q4. 講義全体の流れはどうでしたか