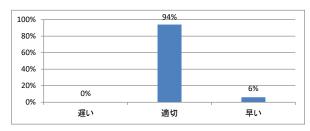

体を平均すると、進み具合(スピード)はどうでしたか



#### Q3. 講義全体の学習内容の量はどうでしたか



### Q4. 講義全体の流れはどうでしたか





# 令和5年度 第2学年「微生物学」講義アンケート

## Q1. 講義全体のレベルは適切でしたか



#### Q2. 講義全体を平均すると、進み具合(スピード)はどうでしたか



#### Q3. 講義全体の学習内容の量はどうでしたか



### Q4. 講義全体の流れはどうでしたか





# 令和5年度 第2学年「運動医学」講義アンケート

## Q1. 講義全体のレベルは適切でしたか



#### Q2. 講義全体を平均すると、進み具合(スピード)はどうでしたか



#### Q3. 講義全体の学習内容の量はどうでしたか



### Q4. 講義全体の流れはどうでしたか





# 令和5年度 第2学年「医用電子工学」講義アンケート

## Q1. 講義全体のレベルは適切でしたか



#### Q2. 講義全体を平均すると、進み具合(スピード)はどうでしたか



#### Q3. 講義全体の学習内容の量はどうでしたか



### Q4. 講義全体の流れはどうでしたか





# 令和5年度 第2学年「社会医学!」講義アンケート

## Q1. 講義全体のレベルは適切でしたか



#### Q2. 講義全体を平均すると、進み具合(スピード)はどうでしたか



#### Q3. 講義全体の学習内容の量はどうでしたか



### Q4. 講義全体の流れはどうでしたか





# 令和5年度 第2学年「基礎医学統合演習Ⅱ」講義アンケート

## Q1. 講義全体のレベルは適切でしたか



#### Q2. 講義全体を平均すると、進み具合(スピード)はどうでしたか



#### Q3. 講義全体の学習内容の量はどうでしたか



### Q4. 講義全体の流れはどうでしたか





# 令和5年度 第2学年「早期臨床体験実習Ⅱ」講義アンケート

## Q1. 講義全体のレベルは適切でしたか



#### Q2. 講義全体を平均すると、進み具合(スピード)はどうでしたか



#### Q3. 講義全体の学習内容の量はどうでしたか



### Q4. 講義全体の流れはどうでしたか





# 令和5年度 第2学年「韓国語」講義アンケート

## Q1. 講義全体のレベルは適切でしたか



#### Q2. 講義全体を平均すると、進み具合(スピード)はどうでしたか



#### Q3. 講義全体の学習内容の量はどうでしたか



### Q4. 講義全体の流れはどうでしたか