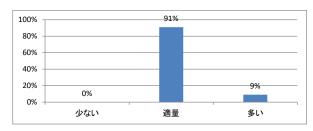

# Q3. 講義全体の学習内容の量はどうでしたか



### Q4. 講義全体の流れはどうでしたか





# 令和5年度 第2学年「3大学協働授業」講義アンケート

## Q1. 講義全体のレベルは適切でしたか



#### Q2. 講義全体を平均すると、進み具合(スピード)はどうでしたか



#### Q3. 講義全体の学習内容の量はどうでしたか



## Q4. 講義全体の流れはどうでしたか





# 令和5年度 第2学年「解剖学(1)」講義アンケート

## Q1. 講義全体のレベルは適切でしたか



#### Q2. 講義全体を平均すると、進み具合(スピード)はどうでしたか



#### Q3. 講義全体の学習内容の量はどうでしたか



### Q4. 講義全体の流れはどうでしたか





# 令和5年度 第2学年「解剖学(2)」講義アンケート

## Q1. 講義全体のレベルは適切でしたか



#### Q2. 講義全体を平均すると、進み具合(スピード)はどうでしたか



#### Q3. 講義全体の学習内容の量はどうでしたか



### Q4. 講義全体の流れはどうでしたか





# 令和5年度 第2学年「生理学(2)」講義アンケート

## Q1. 講義全体のレベルは適切でしたか



#### Q2. 講義全体を平均すると、進み具合(スピード)はどうでしたか



#### Q3. 講義全体の学習内容の量はどうでしたか



### Q4. 講義全体の流れはどうでしたか





# 令和5年度 第2学年「生理学実習」講義アンケート

## Q1. 講義全体のレベルは適切でしたか



#### Q2. 講義全体を平均すると、進み具合(スピード)はどうでしたか



#### Q3. 講義全体の学習内容の量はどうでしたか



### Q4. 講義全体の流れはどうでしたか





# 令和5年度 第2学年「生化学」講義アンケート

## Q1. 講義全体のレベルは適切でしたか



#### Q2. 講義全体を平均すると、進み具合(スピード)はどうでしたか



#### Q3. 講義全体の学習内容の量はどうでしたか



### Q4. 講義全体の流れはどうでしたか





# 令和5年度 第2学年「免疫学」講義アンケート

## Q1. 講義全体のレベルは適切でしたか



#### Q2. 講義全体を平均すると、進み具合(スピード)はどうでしたか



#### Q3. 講義全体の学習内容の量はどうでしたか



### Q4. 講義全体の流れはどうでしたか





# 令和5年度 第2学年「薬理学」講義アンケート

## Q1. 講義全体のレベルは適切でしたか



#### Q2. 講義全体を平均すると、進み具合(スピード)はどうでしたか



#### Q3. 講義全体の学習内容の量はどうでしたか



### Q4. 講義全体の流れはどうでしたか





# 令和5年度 第2学年「病理学(人体病理)」講義アンケート

## Q1. 講義全体のレベルは適切でしたか



#### Q2. 講義全体を平均すると、進み具合(スピード)はどうでしたか



#### Q3. 講義全体の学習内容の量はどうでしたか



### Q4. 講義全体の流れはどうでしたか





# 令和5年度 第2学年「病理学(分子病理)」講義アンケート

## Q1. 講義全体のレベルは適切でしたか



#### Q2. 講義全体を平均すると、進み具合(スピード)はどうでしたか



#### Q3. 講義全体の学習内容の量はどうでしたか



### Q4. 講義全体の流れはどうでしたか