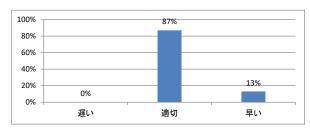

全体を平均すると、進み具合(スピード)はどうでしたか



#### Q3. 講義全体の学習内容の量はどうでしたか



### Q4. 講義全体の流れはどうでしたか





# 令和5年度 第2学年「生化学」講義アンケート

## Q1. 講義全体のレベルは適切でしたか



#### Q2. 講義全体を平均すると、進み具合(スピード)はどうでしたか



#### Q3. 講義全体の学習内容の量はどうでしたか



### Q4. 講義全体の流れはどうでしたか





# 令和5年度 第2学年「免疫学」講義アンケート

## Q1. 講義全体のレベルは適切でしたか



#### Q2. 講義全体を平均すると、進み具合(スピード)はどうでしたか



#### Q3. 講義全体の学習内容の量はどうでしたか



### Q4. 講義全体の流れはどうでしたか





# 令和5年度 第2学年「薬理学」講義アンケート

## Q1. 講義全体のレベルは適切でしたか



#### Q2. 講義全体を平均すると、進み具合(スピード)はどうでしたか



#### Q3. 講義全体の学習内容の量はどうでしたか



### Q4. 講義全体の流れはどうでしたか





# 令和5年度 第2学年「病理学(人体病理)」講義アンケート

## Q1. 講義全体のレベルは適切でしたか



#### Q2. 講義全体を平均すると、進み具合(スピード)はどうでしたか



#### Q3. 講義全体の学習内容の量はどうでしたか



### Q4. 講義全体の流れはどうでしたか





# 令和5年度 第2学年「病理学(分子病理)」講義アンケート

## Q1. 講義全体のレベルは適切でしたか



#### Q2. 講義全体を平均すると、進み具合(スピード)はどうでしたか



#### Q3. 講義全体の学習内容の量はどうでしたか



### Q4. 講義全体の流れはどうでしたか





# 令和5年度 第2学年「微生物学」講義アンケート

## Q1. 講義全体のレベルは適切でしたか



#### Q2. 講義全体を平均すると、進み具合(スピード)はどうでしたか



#### Q3. 講義全体の学習内容の量はどうでしたか



### Q4. 講義全体の流れはどうでしたか





# 令和5年度 第2学年「運動医学」講義アンケート

## Q1. 講義全体のレベルは適切でしたか



#### Q2. 講義全体を平均すると、進み具合(スピード)はどうでしたか



#### Q3. 講義全体の学習内容の量はどうでしたか



### Q4. 講義全体の流れはどうでしたか





# 令和5年度 第2学年「医用電子工学」講義アンケート

## Q1. 講義全体のレベルは適切でしたか



#### Q2. 講義全体を平均すると、進み具合(スピード)はどうでしたか



#### Q3. 講義全体の学習内容の量はどうでしたか



### Q4. 講義全体の流れはどうでしたか





# 令和5年度 第2学年「社会医学!」講義アンケート

## Q1. 講義全体のレベルは適切でしたか



#### Q2. 講義全体を平均すると、進み具合(スピード)はどうでしたか



#### Q3. 講義全体の学習内容の量はどうでしたか



### Q4. 講義全体の流れはどうでしたか





# 令和5年度 第2学年「基礎医学統合演習Ⅱ」講義アンケート

## Q1. 講義全体のレベルは適切でしたか



#### Q2. 講義全体を平均すると、進み具合(スピード)はどうでしたか



#### Q3. 講義全体の学習内容の量はどうでし