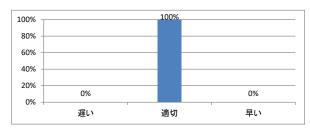

. 講義全体を平均すると、進み具合(スピード)はどうでしたか



#### Q3. 講義全体の学習内容の量はどうでしたか



### Q4. 講義全体の流れはどうでしたか





# 令和5年度 第2学年「生理学実習」講義アンケート

## Q1. 講義全体のレベルは適切でしたか



#### Q2. 講義全体を平均すると、進み具合(スピード)はどうでしたか



#### Q3. 講義全体の学習内容の量はどうでしたか



### Q4. 講義全体の流れはどうでしたか





# 令和5年度 第2学年「生化学」講義アンケート

## Q1. 講義全体のレベルは適切でしたか



#### Q2. 講義全体を平均すると、進み具合(スピード)はどうでしたか



#### Q3. 講義全体の学習内容の量はどうでしたか



### Q4. 講義全体の流れはどうでしたか





# 令和5年度 第2学年「免疫学」講義アンケート

## Q1. 講義全体のレベルは適切でしたか



#### Q2. 講義全体を平均すると、進み具合(スピード)はどうでしたか



#### Q3. 講義全体の学習内容の量はどうでしたか



### Q4. 講義全体の流れはどうでしたか





# 令和5年度 第2学年「薬理学」講義アンケート

## Q1. 講義全体のレベルは適切でしたか



#### Q2. 講義全体を平均すると、進み具合(スピード)はどうでしたか



#### Q3. 講義全体の学習内容の量はどうでしたか



### Q4. 講義全体の流れはどうでしたか





# 令和5年度 第2学年「病理学(人体病理)」講義アンケート

## Q1. 講義全体のレベルは適切でしたか



#### Q2. 講義全体を平均すると、進み具合(スピード)はどうでしたか



#### Q3. 講義全体の学習内容の量はどうでしたか



### Q4. 講義全体の流れはどうでしたか





# 令和5年度 第2学年「病理学(分子病理)」講義アンケート

## Q1. 講義全体のレベルは適切でしたか



#### Q2. 講義全体を平均すると、進み具合(スピード)はどうでしたか



#### Q3. 講義全体の学習内容の量はどうでしたか



### Q4. 講義全体の流れはどうでしたか





# 令和5年度 第2学年「微生物学」講義アンケート

## Q1. 講義全体のレベルは適切でしたか



#### Q2. 講義全体を平均すると、進み具合(スピード)はどうでしたか



#### Q3. 講義全体の学習内容の量はどうでしたか



### Q4. 講義全体の流れはどうでしたか





# 令和5年度 第2学年「運動医学」講義アンケート

## Q1. 講義全体のレベルは適切でしたか



#### Q2. 講義全体を平均すると、進み具合(スピード)はどうでしたか



#### Q3. 講義全体の学習内容の量はどうでしたか



### Q4. 講義全体の流れはどうでしたか





# 令和5年度 第2学年「医用電子工学」講義アンケート

## Q1. 講義全体のレベルは適切でしたか



#### Q2. 講義全体を平均すると、進み具合(スピード)はどうでしたか



#### Q3. 講義全体の学習内容の量はどうでしたか



### Q4. 講義全体の流れはどうでしたか





# 令和5年度 第2学年「社会医学!」講義アンケート

## Q1. 講義全体のレベルは適切でしたか



#### Q2. 講義全体を平均すると、進み具合(スピード)はどうでしたか



#### Q3. 講義全体の学習内容の量はどうでし