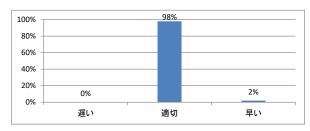

すると、進み具合(スピード)はどうでしたか



#### Q3. 講義全体の学習内容の量はどうでしたか



### Q4. 講義全体の流れはどうでしたか





# 令和5年度 第2学年「病理学(人体病理)」講義アンケート

## Q1. 講義全体のレベルは適切でしたか



#### Q2. 講義全体を平均すると、進み具合(スピード)はどうでしたか



#### Q3. 講義全体の学習内容の量はどうでしたか



### Q4. 講義全体の流れはどうでしたか





# 令和5年度 第2学年「病理学(分子病理)」講義アンケート

## Q1. 講義全体のレベルは適切でしたか



#### Q2. 講義全体を平均すると、進み具合(スピード)はどうでしたか



#### Q3. 講義全体の学習内容の量はどうでしたか



### Q4. 講義全体の流れはどうでしたか





# 令和5年度 第2学年「微生物学」講義アンケート

## Q1. 講義全体のレベルは適切でしたか



#### Q2. 講義全体を平均すると、進み具合(スピード)はどうでしたか



#### Q3. 講義全体の学習内容の量はどうでしたか



### Q4. 講義全体の流れはどうでしたか





# 令和5年度 第2学年「運動医学」講義アンケート

## Q1. 講義全体のレベルは適切でしたか



#### Q2. 講義全体を平均すると、進み具合(スピード)はどうでしたか



#### Q3. 講義全体の学習内容の量はどうでしたか



### Q4. 講義全体の流れはどうでしたか





# 令和5年度 第2学年「医用電子工学」講義アンケート

## Q1. 講義全体のレベルは適切でしたか



#### Q2. 講義全体を平均すると、進み具合(スピード)はどうでしたか



#### Q3. 講義全体の学習内容の量はどうでしたか



### Q4. 講義全体の流れはどうでしたか





# 令和5年度 第2学年「社会医学!」講義アンケート

## Q1. 講義全体のレベルは適切でしたか



#### Q2. 講義全体を平均すると、進み具合(スピード)はどうでしたか



#### Q3. 講義全体の学習内容の量はどうでしたか



### Q4. 講義全体の流れはどうでしたか





# 令和5年度 第2学年「基礎医学統合演習Ⅱ」講義アンケート

## Q1. 講義全体のレベルは適切でしたか



#### Q2. 講義全体を平均すると、進み具合(スピード)はどうでしたか



#### Q3. 講義全体の学習内容の量はどうでしたか



### Q4. 講義全体の流れはどうでしたか





# 令和5年度 第2学年「早期臨床体験実習Ⅱ」講義アンケート

## Q1. 講義全体のレベルは適切でしたか



#### Q2. 講義全体を平均すると、進み具合(スピード)はどうでしたか



#### Q3. 講義全体の学習内容の量はどうでしたか



### Q4. 講義全体の流れはどうでしたか





# 令和5年度 第2学年「韓国語」講義アンケート

## Q1. 講義全体のレベルは適切でしたか



#### Q2. 講義全体を平均すると、進み具合(スピード)はどうでしたか



#### Q3. 講義全体の学習内容の量はどうでしたか



### Q4. 講義全体の流れはどうでしたか