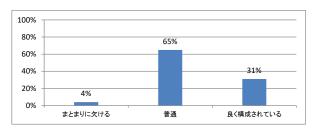

はどうでしたか



### Q4. 講義全体の流れはどうでしたか





# 令和5年度 第2学年「生理学(2)」講義アンケート

## Q1. 講義全体のレベルは適切でしたか



#### Q2. 講義全体を平均すると、進み具合(スピード)はどうでしたか



#### Q3. 講義全体の学習内容の量はどうでしたか



### Q4. 講義全体の流れはどうでしたか





# 令和5年度 第2学年「生理学実習」講義アンケート

## Q1. 講義全体のレベルは適切でしたか



#### Q2. 講義全体を平均すると、進み具合(スピード)はどうでしたか



#### Q3. 講義全体の学習内容の量はどうでしたか



### Q4. 講義全体の流れはどうでしたか





# 令和5年度 第2学年「生化学」講義アンケート

## Q1. 講義全体のレベルは適切でしたか



#### Q2. 講義全体を平均すると、進み具合(スピード)はどうでしたか



#### Q3. 講義全体の学習内容の量はどうでしたか



### Q4. 講義全体の流れはどうでしたか





# 令和5年度 第2学年「免疫学」講義アンケート

## Q1. 講義全体のレベルは適切でしたか



#### Q2. 講義全体を平均すると、進み具合(スピード)はどうでしたか



#### Q3. 講義全体の学習内容の量はどうでしたか



### Q4. 講義全体の流れはどうでしたか





# 令和5年度 第2学年「薬理学」講義アンケート

## Q1. 講義全体のレベルは適切でしたか



#### Q2. 講義全体を平均すると、進み具合(スピード)はどうでしたか



#### Q3. 講義全体の学習内容の量はどうでしたか



### Q4. 講義全体の流れはどうでしたか





# 令和5年度 第2学年「病理学(人体病理)」講義アンケート

## Q1. 講義全体のレベルは適切でしたか



#### Q2. 講義全体を平均すると、進み具合(スピード)はどうでしたか



#### Q3. 講義全体の学習内容の量はどうでしたか



### Q4. 講義全体の流れはどうでしたか





# 令和5年度 第2学年「病理学(分子病理)」講義アンケート

## Q1. 講義全体のレベルは適切でしたか



#### Q2. 講義全体を平均すると、進み具合(スピード)はどうでしたか



#### Q3. 講義全体の学習内容の量はどうでしたか



### Q4. 講義全体の流れはどうでしたか





# 令和5年度 第2学年「微生物学」講義アンケート

## Q1. 講義全体のレベルは適切でしたか



#### Q2. 講義全体を平均すると、進み具合(スピード)はどうでしたか



#### Q3. 講義全体の学習内容の量はどうでしたか



### Q4. 講義全体の流れはどうでしたか





# 令和5年度 第2学年「運動医学」講義アンケート

## Q1. 講義全体のレベルは適切でしたか



#### Q2. 講義全体を平均すると、進み具合(スピード)はどうでしたか



#### Q3. 講義全体の学習内容の量はどうでしたか



### Q4. 講義全体の流れはどうでしたか





# 令和5年度 第2学年「医用電子工学」講義アンケート

## Q1. 講義全体のレベルは適切でしたか



#### Q2. 講義全体を平均すると、進み具合(スピード)はどうでしたか



#### Q3. 講義全体の学習内容の量はどうでしたか



### Q4. 講義全体の流れはどうでしたか





# 令和5年度 第2学年「社会医学!」