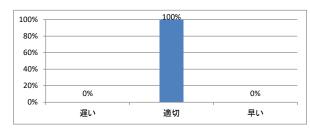

ると、進み具合(スピード)はどうでしたか



#### Q3. 講義全体の学習内容の量はどうでしたか



### Q4. 講義全体の流れはどうでしたか





# 令和5年度 第2学年「運動医学」講義アンケート

## Q1. 講義全体のレベルは適切でしたか



#### Q2. 講義全体を平均すると、進み具合(スピード)はどうでしたか



#### Q3. 講義全体の学習内容の量はどうでしたか



### Q4. 講義全体の流れはどうでしたか





# 令和5年度 第2学年「医用電子工学」講義アンケート

## Q1. 講義全体のレベルは適切でしたか



#### Q2. 講義全体を平均すると、進み具合(スピード)はどうでしたか



#### Q3. 講義全体の学習内容の量はどうでしたか



### Q4. 講義全体の流れはどうでしたか





# 令和5年度 第2学年「社会医学!」講義アンケート

## Q1. 講義全体のレベルは適切でしたか



#### Q2. 講義全体を平均すると、進み具合(スピード)はどうでしたか



#### Q3. 講義全体の学習内容の量はどうでしたか



### Q4. 講義全体の流れはどうでしたか





# 令和5年度 第2学年「基礎医学統合演習Ⅱ」講義アンケート

## Q1. 講義全体のレベルは適切でしたか



#### Q2. 講義全体を平均すると、進み具合(スピード)はどうでしたか



#### Q3. 講義全体の学習内容の量はどうでしたか



### Q4. 講義全体の流れはどうでしたか





# 令和5年度 第2学年「早期臨床体験実習Ⅱ」講義アンケート

## Q1. 講義全体のレベルは適切でしたか



#### Q2. 講義全体を平均すると、進み具合(スピード)はどうでしたか



#### Q3. 講義全体の学習内容の量はどうでしたか



### Q4. 講義全体の流れはどうでしたか





# 令和5年度 第2学年「韓国語」講義アンケート

## Q1. 講義全体のレベルは適切でしたか



#### Q2. 講義全体を平均すると、進み具合(スピード)はどうでしたか



#### Q3. 講義全体の学習内容の量はどうでしたか



### Q4. 講義全体の流れはどうでしたか