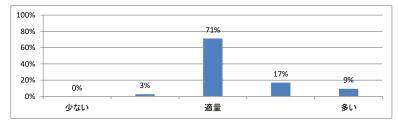

和医療 I・漢方・CPC」講義アンケート

Q1. 講義全体のレベルは適切でしたか(平均:3.1)



### Q2. 講義全体を平均すると、進み具合(スピード)はどうでしたか(平均:3.1)



#### Q3. 講義全体の学習内容の量はどうでしたか(平均:3.0)



#### Q4. 講義全体の流れはどうでしたか(平均:3.5)





## 令和5年度 第3学年臨床医学 [「臨床入門」 講義アンケート

Q1. 講義全体のレベルは適切でしたか(平均:3.3)



#### Q2. 講義全体を平均すると、進み具合(スピード)はどうでしたか(平均:3.4)



#### Q3. 講義全体の学習内容の量はどうでしたか(平均:3.5)



### Q4. 講義全体の流れはどうでしたか(平均:3.3)





## 令和5年度 第3学年臨床医学1「循環器系」講義アンケート

Q1. 講義全体のレベルは適切でしたか(平均:3.7)



## Q2. 講義全体を平均すると、進み具合(スピード)はどうでしたか(平均:3.9)



#### Q3. 講義全体の学習内容の量はどうでしたか(平均:4.2)



#### Q4. 講義全体の流れはどうでしたか(平均:3.3)



### Q5. 講義資料集(冊子)の内容はどうでしたか (平均:3.0)



#### Q6. e自主自学(単語・略語リスト/小テスト等)の内容はどうでしたか(平均:2.0)



# 令和5年度 第3学年臨床医学1「血液・造血器・リンパ系」講義アンケート

Q1. 講義全体のレベルは適切でしたか(平均:3.2)



#### Q2. 講義全体を平均すると、進み具合(スピード)はどうでしたか(平均:3.3)



#### Q3. 講義全体の学習内容の量はどうでしたか(平均:3.3)



### Q4. 講義全体の流れはどうでしたか (平均:3.3)





# 令和5年度 第3学年臨床医学 I 「消化器系」講義アンケート

Q1. 講義全体のレベルは適切でしたか(平均:3.2)



### Q2. 講義全体を平均すると、進み具合(スピード)はどうでしたか(平均:3.3)



#### Q3. 講義全体の学習内容の量はどうでしたか(平均:3.7)



#### Q4. 講義全体の流れはどうでしたか (平均:3.4)





# 令和5年度 第3学年臨床医学1 「腎・尿路系」講義アンケート

Q1. 講義全体のレベルは適切でしたか(平均:3.3)



#### Q2. 講義全体を平均すると、進み具合(スピード)はどうでしたか(平均:3.3)



#### Q3. 講義全体の学習内容の量はどうでしたか(平均:3.4)



#### Q4. 講義全体の流れはどうでしたか (平均:3.4)





## 令和5年度 第3学年臨床医学1「神経系」講義アンケート

Q1. 講義全体のレベルは適切でしたか(平均:3.5)



#### Q2. 講義全体を平均すると、進み具合(スピード)はどうでしたか(平均:3.6)



#### Q3. 講義全体の学習内容の量はどうでしたか(平均:3.8)



#### Q4. 講義全体の流れはどうでしたか (平均:3.4)





## 令和5年度 第3学年臨床医学 I 「呼吸器系」講義アンケート

Q1. 講義全体のレベルは適切でしたか(平均:3.2)



## Q2. 講義全体を平均すると、進み具合(スピード)はどうでしたか(平均:3.2)



#### Q3. 講義全体の学習内容の量はどうでしたか(平均:3.3)



### Q4. 講義全体の流れはどうでしたか (平均:3.4)





#