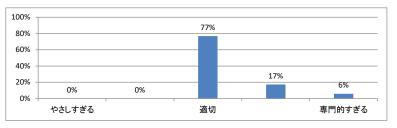

でしたか(平均:3.2)



### Q2. 講義全体を平均すると、進み具合(スピード)はどうでしたか(平均:3.1)



#### Q3. 講義全体の学習内容の量はどうでしたか(平均:3.1)



#### Q4. 講義全体の流れはどうでしたか (平均:3.3)





# 令和5年度 第3学年「English for Medical PurposesⅢ」講義アンケート

Q1. 講義全体のレベルは適切でしたか(平均:3.1)



## Q2. 講義全体を平均すると、進み具合(スピード)はどうでしたか(平均:3.1)



#### Q3. 講義全体の学習内容の量はどうでしたか(平均:3.2)



#### Q4. Readingについて テキストや資料の内容はどうでしたか(平均:3.2)



## 令和5年度 第3学年「情報科学Ⅱ」講義アンケート

Q1. 講義全体のレベルは適切でしたか(平均:3.1)



#### Q2. 講義全体を平均すると、進み具合(スピード)はどうでしたか(平均:3.1)



#### Q3. 講義全体の学習内容の量はどうでしたか(平均:3.1)



#### Q4. 講義全体の流れはどうでしたか(平均:3.4)





## 令和5年度 第3学年 「病理学(分子病理学)」 講義アンケート

Q1. 講義全体のレベルは適切でしたか(平均:3.2)



### Q2. 講義全体を平均すると、進み具合(スピード)はどうでしたか(平均:3.1)



#### Q3. 講義全体の学習内容の量はどうでしたか(平均:3.3)



#### Q4. 講義全体の流れはどうでしたか(平均:3.5)





# 令和5年度 第3学年 「病理学(人体病理学)」 講義アンケート

Q1. 講義全体のレベルは適切でしたか(平均:3.3)



### Q2. 講義全体を平均すると、進み具合(スピード)はどうでしたか(平均:3.3)



#### Q3. 講義全体の学習内容の量はどうでしたか(平均:3.7)



### Q4. 講義全体の流れはどうでしたか (平均:3.3)





## 令和5年度 第3学年「医学・医療と社会 I」講義アンケート

Q1. 講義全体のレベルは適切でしたか(平均:3.2)



### Q2. 講義全体を平均すると、進み具合(スピード)はどうでしたか(平均:3.2)



#### Q3. 講義全体の学習内容の量はどうでしたか(平均:3.5)



#### Q4. 講義全体の流れはどうでしたか(平均:3.5)





# 令和5年度 第3学年「緩和医療 I・漢方・CPC」講義アンケート

Q1. 講義全体のレベルは適切でしたか(平均:3.1)



### Q2. 講義全体を平均すると、進み具合(スピード)はどうでしたか(平均:3.1)



#### Q3. 講義全体の学習内容の量はどうでしたか(平均:3.0)



#### Q4. 講義全体の流れはどうでしたか(平均:3.5)





## 令和5年度 第3学年臨床医学 [「臨床入門」 講義アンケート

Q1. 講義全体のレベルは適切でしたか(平均:3.3)



#### Q2. 講義全体を平均すると、進み具合(スピード)はどうでしたか(平均:3.4)



#### Q3. 講義全体の学習内容の量はどうでしたか(平均:3.5)



### Q4. 講義全体の流れはどうでしたか(平均:3.3)





## 令和5年度 第3学年臨床医学1「循環器系」講義アンケート

Q1. 講義全体のレベルは適切でしたか(平均:3.7)



## Q2. 講義全体を平均すると、進み具合(スピード)はどうでしたか(平均:3