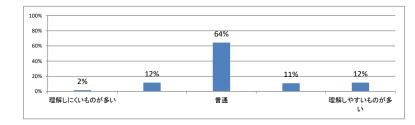

度第3学年臨床医学1「内分泌・栄養・代謝系」講義アンケート

Q1. 講義全体のレベルは適切でしたか(平均:3.3)



#### Q2. 講義全体を平均すると、進み具合(スピード)はどうでしたか(平均:3.3)



#### Q3. 講義全体の学習内容の量はどうでしたか(平均:3.5)



#### Q4. 講義全体の流れはどうでしたか (平均:3.4)



#### Q5. 講義のテキストの内容はどうでしたか (平均:3.3)



# 令和5年度 第3学年臨床医学1「免疫・アレルギー疾患」講義アンケート

Q1. 講義全体のレベルは適切でしたか(平均:3.1)



#### Q2. 講義全体を平均すると、進み具合(スピード)はどうでしたか(平均:3.1)



#### Q3. 講義全体の学習内容の量はどうでしたか(平均:3.1)



#### Q4. 講義全体の流れはどうでしたか(平均:3.5)





## 令和5年度 第3学年臨床医学 I 「感染症」講義アンケート

Q1. 講義全体のレベルは適切でしたか(平均:3.1)



### Q2. 講義全体を平均すると、進み具合(スピード)はどうでしたか(平均:3.1)



#### Q3. 講義全体の学習内容の量はどうでしたか(平均:3.1)



### Q4. 講義全体の流れはどうでしたか (平均:3.4)





令和5年度 第3学年臨床医学 I 「乳房・救急医療・臨床腫瘍学」講義アンケート

Q1. 講義全体のレベルは適切でしたか(平均:3.2)



## Q2. 講義全体を平均すると、進み具合(スピード)はどうでしたか(平均:3.2)



#### Q3. 講義全体の学習内容の量はどうでしたか(平均:3.3)



## Q4. 講義全体の流れはどうでしたか (平均:3.3)





## 令和5年度 第3学年臨床医学1「生殖機能」講義アンケート

Q1. 講義全体のレベルは適切でしたか(平均:3.3)



### Q2. 講義全体を平均すると、進み具合(スピード)はどうでしたか(平均:3.3)



#### Q3. 講義全体の学習内容の量はどうでしたか(平均:3.4)



#### Q4. 講義全体の流れはどうでしたか (平均:3.4)





# 令和5年度 第3学年臨床医学 I 「妊娠と分娩」講義アンケート

Q1. 講義全体のレベルは適切でしたか(平均:3.1)



#### Q2. 講義全体を平均すると、進み具合(スピード)はどうでしたか(平均:3.1)



#### Q3. 講義全体の学習内容の量はどうでしたか(平均:3.2)



#### Q4. 講義全体の流れはどうでしたか (平均:3.6)





## 令和5年度 第3学年臨床医学Ⅰ 「成長と発達・臨床遺伝学・加齢と老化」講義アンケート

Q1. 講義全体のレベルは適切でしたか (平均:3.4)



## Q2. 講義全体を平均すると、進み具合(スピード)はどうでしたか(平均:3.4)



#### Q3. 講義全体の学習内容の量はどうでしたか(平均:3.7)



## Q4. 講義全体の流れはどうでしたか (平均:3.4)