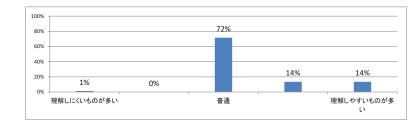

# 令和5年度 第3学年「医療プロフェショナリズムⅡ」講義アンケート

Q1. 講義全体のレベルは適切でしたか(平均:3.0)



## Q2. 講義全体を平均すると、進み具合(スピード)はどうでしたか(平均:3.1)



#### Q3. 講義全体の学習内容の量はどうでしたか(平均:3.2)



#### Q4. 講義全体の流れはどうでしたか(平均:3.3)





## 令和5年度 第3学年「医療倫理」講義アンケート

Q1. 講義全体のレベルは適切でしたか(平均:3.2)



### Q2. 講義全体を平均すると、進み具合(スピード)はどうでしたか(平均:3.1)



#### Q3. 講義全体の学習内容の量はどうでしたか(平均:3.1)



#### Q4. 講義全体の流れはどうでしたか (平均:3.3)





# 令和5年度 第3学年「English for Medical PurposesⅢ」講義アンケート

Q1. 講義全体のレベルは適切でしたか(平均:3.1)



## Q2. 講義全体を平均すると、進み具合(スピード)はどうでしたか(平均:3.1)



#### Q3. 講義全体の学習内容の量はどうでしたか(平均:3.2)



#### Q4. Readingについて テキストや資料の内容はどうでしたか(平均:3.2)



## 令和5年度 第3学年「情報科学Ⅱ」講義アンケート

Q1. 講義全体のレベルは適切でしたか(平均:3.1)



#### Q2. 講義全体を平均すると、進み具合(スピード)はどうでしたか(平均:3.1)



#### Q3. 講義全体の学習内容の量はどうでしたか(平均:3.1)



#### Q4. 講義全体の流れはどうでしたか(平均:3.4)





## 令和5年度 第3学年 「病理学(分子病理学)」 講義アンケート

Q1. 講義全体のレベルは適切でしたか(平均:3.2)



### Q2. 講義全体を平均すると、進み具合(スピード)はどうでしたか(平均:3.1)



#### Q3. 講義全体の学習内容の量はどうでしたか(平均:3.3)



#### Q4. 講義全体の流れはどうでしたか(平均:3.5)





# 令和5年度 第3学年 「病理学(人体病理学)」 講義アンケート

Q1. 講義全体のレベルは適切でしたか(平均:3.3)



### Q2. 講義全体を平均すると、進み具合(スピード)はどうでしたか(平均:3.3)



#### Q3. 講義全体の学習内容の量はどうでしたか(平均:3.7)



### Q4. 講義全体の流れはどうでしたか (平均:3.3)





## 令和5年度 第3学年「医学・医療と社会 I」講義アンケート

Q1. 講義全体のレベルは適切でしたか(平均:3.2)



### Q2. 講義全体を平均すると、進み具合(スピード)はどうでしたか(平均:3.2)



#### Q3. 講義全体の学習内容の量はどうでしたか(平均:3.5)



#### Q4. 講義全体の流れはどうでしたか(平均:3.5)





# 令和5年度 第3学年「緩和医療 I・漢方・CPC」講義アンケート

Q1. 講義全体のレベルは適切でしたか(平均:3.1)



### Q2. 講義全体を平均すると、進み具合(スピード)はどうでしたか(平均:3.1)



#### Q3. 講義全体の学習内容の量はどうでしたか(平均:3.0)



#### Q4. 講義全体の流れはどうでしたか(平均:3.5)





## 令和5年度 第3学年臨床医学 [「臨床入門」 講義アンケート

Q1