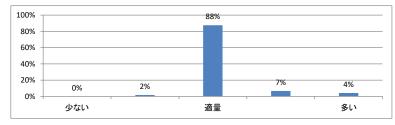

## Q4. 講義全体の流れはどうでしたか (平均:3.4)





## 令和5年度 第3学年臨床医学 I 「呼吸器系」講義アンケート

Q1. 講義全体のレベルは適切でしたか(平均:3.2)



## Q2. 講義全体を平均すると、進み具合(スピード)はどうでしたか(平均:3.2)



#### Q3. 講義全体の学習内容の量はどうでしたか(平均:3.3)



### Q4. 講義全体の流れはどうでしたか (平均:3.4)





# 令和5年度第3学年臨床医学1「内分泌・栄養・代謝系」講義アンケート

Q1. 講義全体のレベルは適切でしたか(平均:3.3)



#### Q2. 講義全体を平均すると、進み具合(スピード)はどうでしたか(平均:3.3)



#### Q3. 講義全体の学習内容の量はどうでしたか(平均:3.5)



#### Q4. 講義全体の流れはどうでしたか (平均:3.4)



#### Q5. 講義のテキストの内容はどうでしたか (平均:3.3)



# 令和5年度 第3学年臨床医学1「免疫・アレルギー疾患」講義アンケート

Q1. 講義全体のレベルは適切でしたか(平均:3.1)



#### Q2. 講義全体を平均すると、進み具合(スピード)はどうでしたか(平均:3.1)



#### Q3. 講義全体の学習内容の量はどうでしたか(平均:3.1)



#### Q4. 講義全体の流れはどうでしたか(平均:3.5)





## 令和5年度 第3学年臨床医学 I 「感染症」講義アンケート

Q1. 講義全体のレベルは適切でしたか(平均:3.1)



### Q2. 講義全体を平均すると、進み具合(スピード)はどうでしたか(平均:3.1)



#### Q3. 講義全体の学習内容の量はどうでしたか(平均:3.1)



### Q4. 講義全体の流れはどうでしたか (平均:3.4)





令和5年度 第3学年臨床医学 I 「乳房・救急医療・臨床腫瘍学」講義アンケート

Q1. 講義全体のレベルは適切でしたか(平均:3.2)



## Q2. 講義全体を平均すると、進み具合(スピード)はどうでしたか(平均:3.2)



#### Q3. 講義全体の学習内容の量はどうでしたか(平均:3.3)



## Q4. 講義全体の流れはどうでしたか (平均:3.3)





## 令和5年度 第3学年臨床医学1「生殖機能」講義アンケート

Q1. 講義全体のレベルは適切でしたか(平均:3.3)



### Q2. 講義全体を平均すると、進み具合(スピード)はどうでしたか(平均:3.3)



#### Q3. 講義全体の学習内容の量はどうでしたか(平均:3.4)



#### Q4. 講義全体の流れはどうでしたか (平均:3.4)





# 令和5年度 第3学年臨床医学 I 「妊娠と分娩」講義アンケート

Q1. 講義全体のレベルは適切でしたか(平均:3.1)



#### Q2. 講義全体を平均すると、進み具合(スピード)はどうでしたか(平均:3.1)



#### Q3. 講義全体の学習内容の量はどうでしたか(平均:3.2)



#### Q4. 講義全体の流れはどうでしたか (平均:3.6)





## 令和5年度 第3学年臨床医学Ⅰ 「成長と発達・臨床遺伝学・加齢と老化」講義アンケート

Q1. 講義全体のレベルは適切でしたか (平均:3.4)



## Q2. 講義全体を平均すると、進み具合(スピード)はどうでしたか(平均:3.4)



#### Q3. 講義全体の学習内容の量はどうでしたか(平均:3.7)



## Q4. 講義全体の流れはどうでしたか