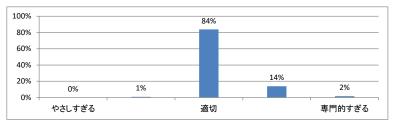

」講義アンケート

Q1. 講義全体のレベルは適切でしたか(平均:3.2)



#### Q2. 講義全体を平均すると、進み具合(スピード)はどうでしたか(平均:3.3)



#### Q3. 講義全体の学習内容の量はどうでしたか(平均:3.3)



### Q4. 講義全体の流れはどうでしたか (平均:3.3)





# 令和5年度 第3学年臨床医学 I 「消化器系」講義アンケート

Q1. 講義全体のレベルは適切でしたか(平均:3.2)



### Q2. 講義全体を平均すると、進み具合(スピード)はどうでしたか(平均:3.3)



#### Q3. 講義全体の学習内容の量はどうでしたか(平均:3.7)



#### Q4. 講義全体の流れはどうでしたか (平均:3.4)





# 令和5年度 第3学年臨床医学1 「腎・尿路系」講義アンケート

Q1. 講義全体のレベルは適切でしたか(平均:3.3)



#### Q2. 講義全体を平均すると、進み具合(スピード)はどうでしたか(平均:3.3)



#### Q3. 講義全体の学習内容の量はどうでしたか(平均:3.4)



#### Q4. 講義全体の流れはどうでしたか (平均:3.4)





## 令和5年度 第3学年臨床医学1「神経系」講義アンケート

Q1. 講義全体のレベルは適切でしたか(平均:3.5)



#### Q2. 講義全体を平均すると、進み具合(スピード)はどうでしたか(平均:3.6)



#### Q3. 講義全体の学習内容の量はどうでしたか(平均:3.8)



#### Q4. 講義全体の流れはどうでしたか (平均:3.4)





## 令和5年度 第3学年臨床医学 I 「呼吸器系」講義アンケート

Q1. 講義全体のレベルは適切でしたか(平均:3.2)



## Q2. 講義全体を平均すると、進み具合(スピード)はどうでしたか(平均:3.2)



#### Q3. 講義全体の学習内容の量はどうでしたか(平均:3.3)



### Q4. 講義全体の流れはどうでしたか (平均:3.4)





# 令和5年度第3学年臨床医学1「内分泌・栄養・代謝系」講義アンケート

Q1. 講義全体のレベルは適切でしたか(平均:3.3)



#### Q2. 講義全体を平均すると、進み具合(スピード)はどうでしたか(平均:3.3)



#### Q3. 講義全体の学習内容の量はどうでしたか(平均:3.5)



#### Q4. 講義全体の流れはどうでしたか (平均:3.4)



#### Q5. 講義のテキストの内容はどうでしたか (平均:3.3)



# 令和5年度 第3学年臨床医学1「免疫・アレルギー疾患」講義アンケート

Q1. 講義全体のレベルは適切でしたか(平均:3.1)



#### Q2. 講義全体を平均すると、進み具合(スピード)はどうでしたか(平均:3.1)



#### Q3. 講義全体の学習内容の量はどうでしたか(平均:3.1)



#### Q4. 講義全体の流れはどうでしたか(平均:3.5)





## 令和5年度 第3学年臨床医学 I 「感染症」講義アンケート

Q1. 講義全体のレベルは適切でしたか(平均:3.1)



### Q2. 講義全体を平均すると、進み具合(スピード)はどうでしたか(平均:3.1)



#### Q3. 講義全体の学習内容の量はどうでしたか(平均:3.1)



### Q4. 講義全体の流れはどうでしたか (平均:3.4)





令和5年度 第3学年臨床医学 I 「乳房・救急医療・臨床腫瘍学」講義アンケート

Q1. 講義全体のレベルは適切でしたか(