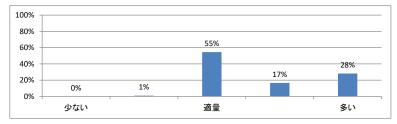

でしたか(平均:3.1)



#### Q4. 講義全体の流れはどうでしたか (平均:3.3)





# 令和5年度 第3学年「English for Medical PurposesⅢ」講義アンケート

Q1. 講義全体のレベルは適切でしたか(平均:3.1)



## Q2. 講義全体を平均すると、進み具合(スピード)はどうでしたか(平均:3.1)



#### Q3. 講義全体の学習内容の量はどうでしたか(平均:3.2)



#### Q4. Readingについて テキストや資料の内容はどうでしたか(平均:3.2)



## 令和5年度 第3学年「情報科学Ⅱ」講義アンケート

Q1. 講義全体のレベルは適切でしたか(平均:3.1)



#### Q2. 講義全体を平均すると、進み具合(スピード)はどうでしたか(平均:3.1)



#### Q3. 講義全体の学習内容の量はどうでしたか(平均:3.1)



#### Q4. 講義全体の流れはどうでしたか(平均:3.4)





## 令和5年度 第3学年 「病理学(分子病理学)」 講義アンケート

Q1. 講義全体のレベルは適切でしたか(平均:3.2)



### Q2. 講義全体を平均すると、進み具合(スピード)はどうでしたか(平均:3.1)



#### Q3. 講義全体の学習内容の量はどうでしたか(平均:3.3)



#### Q4. 講義全体の流れはどうでしたか(平均:3.5)





# 令和5年度 第3学年 「病理学(人体病理学)」 講義アンケート

Q1. 講義全体のレベルは適切でしたか(平均:3.3)



### Q2. 講義全体を平均すると、進み具合(スピード)はどうでしたか(平均:3.3)



#### Q3. 講義全体の学習内容の量はどうでしたか(平均:3.7)



### Q4. 講義全体の流れはどうでしたか (平均:3.3)





## 令和5年度 第3学年「医学・医療と社会 I」講義アンケート

Q1. 講義全体のレベルは適切でしたか(平均:3.2)



### Q2. 講義全体を平均すると、進み具合(スピード)はどうでしたか(平均:3.2)



#### Q3. 講義全体の学習内容の量はどうでしたか(平均:3.5)



#### Q4. 講義全体の流れはどうでしたか(平均:3.5)





# 令和5年度 第3学年「緩和医療 I・漢方・CPC」講義アンケート

Q1. 講義全体のレベルは適切でしたか(平均:3.1)



### Q2. 講義全体を平均すると、進み具合(スピード)はどうでしたか(平均:3.1)



#### Q3. 講義全体の学習内容の量はどうでしたか(平均:3.0)



#### Q4. 講義全体の流れはどうでしたか(平均:3.5)





## 令和5年度 第3学年臨床医学 [「臨床入門」 講義アンケート

Q1. 講義全体のレベルは適切でしたか(平均:3.3)



#### Q2. 講義全体を平均すると、進み具合(スピード)はどうでしたか(平均:3.4)



#### Q3. 講義全体の学習内容の量はどうでしたか(平均:3.5)



### Q4. 講義全体の流れはどうでしたか(平均:3.3)





## 令和5年度 第3学年臨床医学1「循環器系」講義アンケート

Q1. 講義全体のレベルは適切でしたか(平均:3.7)



## Q2. 講義全体を平均すると、進み具合(スピード)はどうでしたか(平均:3.9)



#### Q3. 講義全体の学習内容の量はどうでしたか(平均:4.2)



#### Q4. 講義全体の流れはどうでしたか(平均:3.3)



### Q5