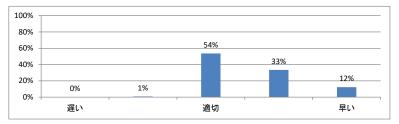

# 令和5年度 第3学年「医療プロフェショナリズムⅡ」講義アンケート

Q1. 講義全体のレベルは適切でしたか(平均:3.0)

## Q2. 講義全体を平均すると、進み具合(スピード)はどうでしたか(平均:3.1)