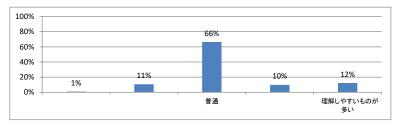

# 令和5年度 第3学年「医療プロフェショナリズムⅡ」講義アンケート

Q1. 講義全体のレベルは適切でしたか(平均:3.0)



## Q2. 講義全体を平均すると、進み具合(スピード)はどうでしたか(平均:3.1)



#### Q3. 講義全体の学習内容の量はどうでしたか(平均:3.2)



#### Q4. 講義全体の流れはどうでしたか(平均:3.3)





## 令和5年度 第3学年「医療倫理」講義アンケート

Q1. 講義全体のレベルは適切でしたか(平均:3.2)



### Q2. 講義全体を平均すると、進み具合(スピード)はどうでしたか(平均:3.1)



#### Q3. 講義全体の学習内容の量はどうでしたか(平均:3.1)



#### Q4. 講義全体の流れはどうでしたか (平均:3.3)





# 令和5年度 第3学年「English for Medical PurposesⅢ」講義アンケート

Q1. 講義全体のレベルは適切でしたか(平均:3.1)



## Q2. 講義全体を平均すると、進み具合(スピード)はどうでしたか(平均:3.1)



#### Q3. 講義全体の学習内容の量はどうでしたか(平均:3.2)



#### Q4. Readingについて テキストや資料の内容はどうでしたか(平均:3.2)



## 令和5年度 第3学年「情報科学Ⅱ」講義アンケート

Q1. 講義全体のレベルは適切でしたか(平均:3.1)



#### Q2. 講義全体を平均すると、進み具合(スピード)はどうでしたか(平均:3.1)



#### Q3. 講義全体の学習内容の量はどうでしたか(平均:3.1)



#### Q4. 講義全体の流れはどうでしたか(平均:3.4)





## 令和5年度 第3学年 「病理学(分子病理学)」 講義アンケート

Q1. 講義全体のレベルは適切でしたか(平均:3.2)



### Q2. 講義全体を平均すると、進み具合(スピード)はどうでしたか(平均:3.1)



#### Q3. 講義全体の学習内容の量はどうでしたか(平均:3.3)



#### Q4. 講義全体の流れはどうでしたか(平均:3.5)





# 令和5年度 第3学年 「病理学(人体病理学)」 講義アンケート

Q1. 講義全体のレベルは適切でしたか(平均:3.3)



### Q2. 講義全体を平均すると、進み具合(スピード)はどうでしたか(平均:3.3)



#### Q3. 講義全体の学習内容の量はどうでしたか(平均:3.7)



### Q4. 講義全体の流れはどうでしたか (平均:3.3)





## 令和5年度 第3学年「医学・医療と社会 I」講義アンケート

Q1. 講義全体のレベルは適切でしたか(平均:3.2)



### Q2. 講義全体を平均すると、進み具合(スピード)はどうでしたか(平均:3.2)



#### Q3. 講義全体の学習内容の量はどうでしたか(平均:3.5)



#### Q4. 講義全体の流れはどうでしたか(平均:3.5)





# 令和5年度 第3学年「緩和医療 I・漢方・CPC」講義アンケート

Q1. 講義全