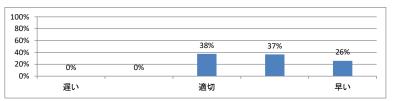

Q2. 講義全体を平均すると、進み具合(スピード)はどうでしたか(平均:3.3)



#### Q3. 講義全体の学習内容の量はどうでしたか(平均:3.7)



### Q4. 講義全体の流れはどうでしたか (平均:3.3)





## 令和5年度 第3学年「医学・医療と社会 I」講義アンケート

Q1. 講義全体のレベルは適切でしたか(平均:3.2)



### Q2. 講義全体を平均すると、進み具合(スピード)はどうでしたか(平均:3.2)



#### Q3. 講義全体の学習内容の量はどうでしたか(平均:3.5)



#### Q4. 講義全体の流れはどうでしたか(平均:3.5)





# 令和5年度 第3学年「緩和医療 I・漢方・CPC」講義アンケート

Q1. 講義全体のレベルは適切でしたか(平均:3.1)



### Q2. 講義全体を平均すると、進み具合(スピード)はどうでしたか(平均:3.1)



#### Q3. 講義全体の学習内容の量はどうでしたか(平均:3.0)



#### Q4. 講義全体の流れはどうでしたか(平均:3.5)





## 令和5年度 第3学年臨床医学 [「臨床入門」 講義アンケート

Q1. 講義全体のレベルは適切でしたか(平均:3.3)



#### Q2. 講義全体を平均すると、進み具合(スピード)はどうでしたか(平均:3.4)



#### Q3. 講義全体の学習内容の量はどうでしたか(平均:3.5)



### Q4. 講義全体の流れはどうでしたか(平均:3.3)





## 令和5年度 第3学年臨床医学1「循環器系」講義アンケート

Q1. 講義全体のレベルは適切でしたか(平均:3.7)



## Q2. 講義全体を平均すると、進み具合(スピード)はどうでしたか(平均:3.9)



#### Q3. 講義全体の学習内容の量はどうでしたか(平均:4.2)



#### Q4. 講義全体の流れはどうでしたか(平均:3.3)



### Q5. 講義資料集(冊子)の内容はどうでしたか (平均:3.0)



#### Q6. e自主自学(単語・略語リスト/小テスト等)の内容はどうでしたか(平均:2.0)



# 令和5年度 第3学年臨床医学1「血液・造血器・リンパ系」講義アンケート

Q1. 講義全体のレベルは適切でしたか(平均:3.2)



#### Q2. 講義全体を平均すると、進み具合(スピード)はどうでしたか(平均:3.3)



#### Q3. 講義全体の学習内容の量はどうでしたか(平均:3.3)



### Q4. 講義全体の流れはどうでしたか (平均:3.3)





# 令和5年度 第3学年臨床医学 I 「消化器系」講義アンケート

Q1. 講義全体のレベルは適切でしたか(平均:3.2)



### Q2. 講義全体を平均すると、進み具合(スピード)はどうでしたか(平均:3.3)



#### Q3. 講義全体の学習内容の量はどうでしたか(平均:3.7)



#### Q4. 講義全体の流れはどうでしたか (平均:3.4)





# 令和5年度 第3学年臨床医学1 「腎・尿路系」講義アンケート

Q1. 講義全体のレベルは適切でしたか(平均:3.3)



#### Q2. 講義全体を平均すると、進み具合(スピード)はどうでしたか(平均:3.3)



#### Q3. 講義全体の学習内容の量はどうでしたか(平均:3.4)



#### Q4. 講義全体の流れはどうでしたか (平均:3.4)





## 令和5年度 第3学年臨床医学1「神経系」講義アンケート

Q1. 講義全体のレベルは適切でしたか(平均:3