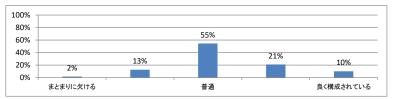

均:3.7)



### Q4. 講義全体の流れはどうでしたか (平均:3.3)





## 令和5年度 第3学年「医学・医療と社会 I」講義アンケート

Q1. 講義全体のレベルは適切でしたか(平均:3.2)



### Q2. 講義全体を平均すると、進み具合(スピード)はどうでしたか(平均:3.2)



#### Q3. 講義全体の学習内容の量はどうでしたか(平均:3.5)



#### Q4. 講義全体の流れはどうでしたか(平均:3.5)





# 令和5年度 第3学年「緩和医療 I・漢方・CPC」講義アンケート

Q1. 講義全体のレベルは適切でしたか(平均:3.1)



### Q2. 講義全体を平均すると、進み具合(スピード)はどうでしたか(平均:3.1)



#### Q3. 講義全体の学習内容の量はどうでしたか(平均:3.0)



#### Q4. 講義全体の流れはどうでしたか(平均:3.5)





## 令和5年度 第3学年臨床医学 [「臨床入門」 講義アンケート

Q1. 講義全体のレベルは適切でしたか(平均:3.3)



#### Q2. 講義全体を平均すると、進み具合(スピード)はどうでしたか(平均:3.4)



#### Q3. 講義全体の学習内容の量はどうでしたか(平均:3.5)



### Q4. 講義全体の流れはどうでしたか(平均:3.3)





## 令和5年度 第3学年臨床医学1「循環器系」講義アンケート

Q1. 講義全体のレベルは適切でしたか(平均:3.7)



## Q2. 講義全体を平均すると、進み具合(スピード)はどうでしたか(平均:3.9)



#### Q3. 講義全体の学習内容の量はどうでしたか(平均:4.2)



#### Q4. 講義全体の流れはどうでしたか(平均:3.3)



### Q5. 講義資料集(冊子)の内容はどうでしたか (平均:3.0)



#### Q6. e自主自学(単語・略語リスト/小テスト等)の内容はどうでしたか(平均:2.0)



# 令和5年度 第3学年臨床医学1「血液・造血器・リンパ系」講義アンケート

Q1. 講義全体のレベルは適切でしたか(平均:3.2)



#### Q2. 講義全体を平均すると、進み具合(スピード)はどうでしたか(平均:3.3)



#### Q3. 講義全体の学習内容の量はどうでしたか(平均:3.3)



### Q4. 講義全体の流れはどうでしたか (平均:3.3)





# 令和5年度 第3学年臨床医学 I 「消化器系」講義アンケート

Q1. 講義全体のレベルは適切でしたか(平均:3.2)



### Q2. 講義全体を平均すると、進み具合(スピード)はどうでしたか(平均:3.3)



#### Q3. 講義全体の学習内容の量はどうでしたか(平均:3.7)



#### Q4. 講義全体の流れはどうでしたか (平均:3.4)





# 令和5年度 第3学年臨床医学1 「腎・尿路系」講義アンケート

Q1. 講義全体のレベルは適切でしたか(平均:3.3)



#### Q2. 講義全体を平均すると、進み具合(スピード)はどうでしたか(平均:3.3)



#### Q3. 講義全体の学習内容の量はどうでしたか(平均:3.4)



#### Q4. 講義全体の流れはどうでしたか (平均:3.4)





## 令和5年度 第3学年臨床医学1「神経系」講義アンケート

Q1. 講義全体のレベルは適切でしたか(平均:3.5)



#### Q2. 講義全体を平均すると、進み具合(スピード)はどうでしたか(平均:3.6)



#### Q3. 講義全体の学習内容