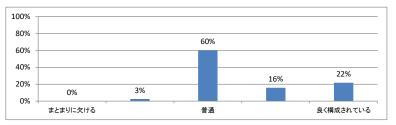

#### Q4. 講義全体の流れはどうでしたか(平均:3.5)





## 令和5年度 第3学年臨床医学 I 「感染症」講義アンケート

Q1. 講義全体のレベルは適切でしたか(平均:3.1)



### Q2. 講義全体を平均すると、進み具合(スピード)はどうでしたか(平均:3.1)



#### Q3. 講義全体の学習内容の量はどうでしたか(平均:3.1)



### Q4. 講義全体の流れはどうでしたか (平均:3.4)





令和5年度 第3学年臨床医学 I 「乳房・救急医療・臨床腫瘍学」講義アンケート

Q1. 講義全体のレベルは適切でしたか(平均:3.2)



## Q2. 講義全体を平均すると、進み具合(スピード)はどうでしたか(平均:3.2)



#### Q3. 講義全体の学習内容の量はどうでしたか(平均:3.3)



## Q4. 講義全体の流れはどうでしたか (平均:3.3)





## 令和5年度 第3学年臨床医学1「生殖機能」講義アンケート

Q1. 講義全体のレベルは適切でしたか(平均:3.3)



### Q2. 講義全体を平均すると、進み具合(スピード)はどうでしたか(平均:3.3)



#### Q3. 講義全体の学習内容の量はどうでしたか(平均:3.4)



#### Q4. 講義全体の流れはどうでしたか (平均:3.4)





# 令和5年度 第3学年臨床医学 I 「妊娠と分娩」講義アンケート

Q1. 講義全体のレベルは適切でしたか(平均:3.1)



#### Q2. 講義全体を平均すると、進み具合(スピード)はどうでしたか(平均:3.1)



#### Q3. 講義全体の学習内容の量はどうでしたか(平均:3.2)



#### Q4. 講義全体の流れはどうでしたか (平均:3.6)





## 令和5年度 第3学年臨床医学Ⅰ 「成長と発達・臨床遺伝学・加齢と老化」講義アンケート

Q1. 講義全体のレベルは適切でしたか (平均:3.4)



## Q2. 講義全体を平均すると、進み具合(スピード)はどうでしたか(平均:3.4)



#### Q3. 講義全体の学習内容の量はどうでしたか(平均:3.7)



## Q4. 講義全体の流れはどうでしたか (平均:3.4)