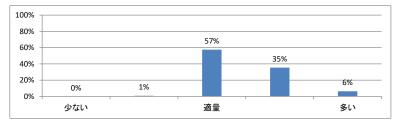

#### Q3. 講義全体の学習内容の量はどうでしたか(平均:3.3)



#### Q4. 講義全体の流れはどうでしたか(平均:3.5)





# 令和5年度 第3学年 「病理学(人体病理学)」 講義アンケート

Q1. 講義全体のレベルは適切でしたか(平均:3.3)



### Q2. 講義全体を平均すると、進み具合(スピード)はどうでしたか(平均:3.3)



#### Q3. 講義全体の学習内容の量はどうでしたか(平均:3.7)



### Q4. 講義全体の流れはどうでしたか (平均:3.3)





## 令和5年度 第3学年「医学・医療と社会 I」講義アンケート

Q1. 講義全体のレベルは適切でしたか(平均:3.2)



### Q2. 講義全体を平均すると、進み具合(スピード)はどうでしたか(平均:3.2)



#### Q3. 講義全体の学習内容の量はどうでしたか(平均:3.5)



#### Q4. 講義全体の流れはどうでしたか(平均:3.5)





# 令和5年度 第3学年「緩和医療 I・漢方・CPC」講義アンケート

Q1. 講義全体のレベルは適切でしたか(平均:3.1)



### Q2. 講義全体を平均すると、進み具合(スピード)はどうでしたか(平均:3.1)



#### Q3. 講義全体の学習内容の量はどうでしたか(平均:3.0)



#### Q4. 講義全体の流れはどうでしたか(平均:3.5)





## 令和5年度 第3学年臨床医学 [「臨床入門」 講義アンケート

Q1. 講義全体のレベルは適切でしたか(平均:3.3)



#### Q2. 講義全体を平均すると、進み具合(スピード)はどうでしたか(平均:3.4)



#### Q3. 講義全体の学習内容の量はどうでしたか(平均:3.5)



### Q4. 講義全体の流れはどうでしたか(平均:3.3)





## 令和5年度 第3学年臨床医学1「循環器系」講義アンケート

Q1. 講義全体のレベルは適切でしたか(平均:3.7)



## Q2. 講義全体を平均すると、進み具合(スピード)はどうでしたか(平均:3.9)



#### Q3. 講義全体の学習内容の量はどうでしたか(平均:4.2)



#### Q4. 講義全体の流れはどうでしたか(平均:3.3)



### Q5. 講義資料集(冊子)の内容はどうでしたか (平均:3.0)



#### Q6. e自主自学(単語・略語リスト/小テスト等)の内容はどうでしたか(平均:2.0)



# 令和5年度 第3学年臨床医学1「血液・造血器・リンパ系」講義アンケート

Q1. 講義全体のレベルは適切でしたか(平均:3.2)



#### Q2. 講義全体を平均すると、進み具合(スピード)はどうでしたか(平均:3.3)



#### Q3. 講義全体の学習内容の量はどうでしたか(平均:3.3)



### Q4. 講義全体の流れはどうでしたか (平均:3.3)





# 令和5年度 第3学年臨床医学 I 「消化器系」講義アンケート

Q1. 講義全体のレベルは適切でしたか(平均:3.2)



### Q2. 講義全体を平均すると、進み具合(スピード)はどうでしたか(平均:3.3)



#### Q3. 講義全体の学習内容の量はどうでしたか(平均:3.7)



#### Q4. 講義全体の流れはどうでしたか (平均:3.4)





# 令和5年度 第3学年臨床医学1 「腎・尿路系」講義アンケート

Q1. 講義全体のレベルは適切でしたか(平均:3.3)



#### Q2. 講義全体を平均すると、進み具合(スピード)はどうでし