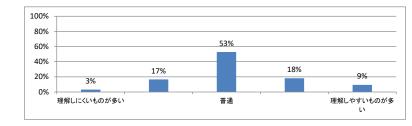

)



#### Q4. 講義全体の流れはどうでしたか(平均:3.5)





# 令和5年度 第3学年 「病理学(人体病理学)」 講義アンケート

Q1. 講義全体のレベルは適切でしたか(平均:3.3)



### Q2. 講義全体を平均すると、進み具合(スピード)はどうでしたか(平均:3.3)



#### Q3. 講義全体の学習内容の量はどうでしたか(平均:3.7)



### Q4. 講義全体の流れはどうでしたか (平均:3.3)





## 令和5年度 第3学年「医学・医療と社会 I」講義アンケート

Q1. 講義全体のレベルは適切でしたか(平均:3.2)



### Q2. 講義全体を平均すると、進み具合(スピード)はどうでしたか(平均:3.2)



#### Q3. 講義全体の学習内容の量はどうでしたか(平均:3.5)



#### Q4. 講義全体の流れはどうでしたか(平均:3.5)





# 令和5年度 第3学年「緩和医療 I・漢方・CPC」講義アンケート

Q1. 講義全体のレベルは適切でしたか(平均:3.1)



### Q2. 講義全体を平均すると、進み具合(スピード)はどうでしたか(平均:3.1)



#### Q3. 講義全体の学習内容の量はどうでしたか(平均:3.0)



#### Q4. 講義全体の流れはどうでしたか(平均:3.5)





## 令和5年度 第3学年臨床医学 [「臨床入門」 講義アンケート

Q1. 講義全体のレベルは適切でしたか(平均:3.3)



#### Q2. 講義全体を平均すると、進み具合(スピード)はどうでしたか(平均:3.4)



#### Q3. 講義全体の学習内容の量はどうでしたか(平均:3.5)



### Q4. 講義全体の流れはどうでしたか(平均:3.3)





## 令和5年度 第3学年臨床医学1「循環器系」講義アンケート

Q1. 講義全体のレベルは適切でしたか(平均:3.7)



## Q2. 講義全体を平均すると、進み具合(スピード)はどうでしたか(平均:3.9)



#### Q3. 講義全体の学習内容の量はどうでしたか(平均:4.2)



#### Q4. 講義全体の流れはどうでしたか(平均:3.3)



### Q5. 講義資料集(冊子)の内容はどうでしたか (平均:3.0)



#### Q6. e自主自学(単語・略語リスト/小テスト等)の内容はどうでしたか(平均:2.0)



# 令和5年度 第3学年臨床医学1「血液・造血器・リンパ系」講義アンケート

Q1. 講義全体のレベルは適切でしたか(平均:3.2)



#### Q2. 講義全体を平均すると、進み具合(スピード)はどうでしたか(平均:3.3)



#### Q3. 講義全体の学習内容の量はどうでしたか(平均:3.3)



### Q4. 講義全体の流れはどうでしたか (平均:3.3)





# 令和5年度 第3学年臨床医学 I 「消化器系」講義アンケート

Q1. 講義全体のレベルは適切でしたか(平均:3.2)



### Q2. 講義全体を平均すると、進み具合(スピード)はどうでしたか(平均:3.3)



#### Q3. 講義全体の学習内容の量はどうでしたか(平均:3.7)



#### Q4. 講義全体の流れはどうでしたか (平均:3.4)





# 令和5年度 第3学年臨床医学1 「腎・尿路系」講義アンケート

Q1. 講義全体のレベルは適切でしたか(平均:3.3)



#### Q2. 講義全体を平均すると、進み具合(スピード)はどうでしたか(平均:3.3)



#### Q3. 講義全体の学習内容の量はど