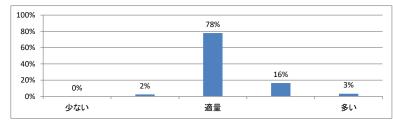

# 令和5年度 第3学年「医療プロフェショナリズムⅡ」講義アンケート

Q1. 講義全体のレベルは適切でしたか(平均:3.0)



## Q2. 講義全体を平均すると、進み具合(スピード)はどうでしたか(平均:3.1)



#### Q3. 講義全体の学習内容の量はどうでしたか(平均:3.2)



#### Q4. 講義全体の流れはどうでしたか(平均:3.3)





## 令和5年度 第3学年「医療倫理」講義アンケート

Q1. 講義全体のレベルは適切でしたか(平均:3.2)



### Q2. 講義全体を平均すると、進み具合(スピード)はどうでしたか(平均:3.1)



#### Q3. 講義全体の学習内容の量はどうでしたか(平均:3.1)



#### Q4. 講義全体の流れはどうでしたか (平均:3.3)





# 令和5年度 第3学年「English for Medical PurposesⅢ」講義アンケート

Q1. 講義全体のレベルは適切でしたか(平均:3.1)



## Q2. 講義全体を平均すると、進み具合(スピード)はどうでしたか(平均:3.1)



#### Q3. 講義全体の学習内容の量はどうでしたか(平均:3.2)



#### Q4. Readingについて テキストや資料の内容はどうでしたか(平均:3.2)



## 令和5年度 第3学年「情報科学Ⅱ」講義アンケート

Q1. 講義全体のレベルは適切でしたか(平均:3.1)



#### Q2. 講義全体を平均すると、進み具合(スピード)はどうでしたか(平均:3.1)



#### Q3. 講義全体の学習内容の量はどうでしたか(平均:3.1)



#### Q4. 講義全体の流れはどうでしたか(平均:3.4)





## 令和5年度 第3学年 「病理学(分子病理学)」 講義アンケート

Q1. 講義全体のレベルは適切でしたか(平均:3.2)



### Q2. 講義全体を平均すると、進み具合(スピード)はどうでしたか(平均:3.1)



#### Q3. 講義全体の学習内容の量はどうでしたか(平均:3.3)



#### Q4. 講義全体の流れはどうでしたか(平均:3.5)





# 令和5年度 第3学年 「病理学(人体病理学)」 講義アンケート

Q1. 講義全体のレベルは適切でしたか(平均:3.3)



### Q2. 講義全体を平均すると、進み具合(スピード)はどうでしたか(平均:3.3)



#### Q3. 講義全体の学習内容の量はどうでしたか(平均:3.7)



### Q4. 講義全体の流れはどうでしたか (平均:3.3)





## 令和5年度 第3学年「医学・医療と社会 I」講義アンケート

Q1. 講義全体のレベルは適切でしたか(平均:3.2)



### Q2. 講義全体を平均すると、進み具合(スピード)はどうでしたか(平均:3.2)



#### Q3. 講義全体の学習内容の量はどうでしたか(平均:3.5)



#### Q4. 講義全体の流れはどうでしたか(平均:3.5