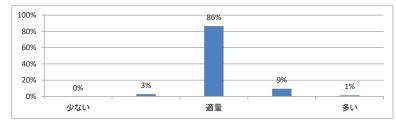

# 令和5年度 第3学年「医療プロフェショナリズムⅡ」講義アンケート

Q1. 講義全体のレベルは適切でしたか(平均:3.0)



## Q2. 講義全体を平均すると、進み具合(スピード)はどうでしたか(平均:3.1)



#### Q3. 講義全体の学習内容の量はどうでしたか(平均:3.2)



#### Q4. 講義全体の流れはどうでしたか(平均:3.3)





## 令和5年度 第3学年「医療倫理」講義アンケート

Q1. 講義全体のレベルは適切でしたか(平均:3.2)



### Q2. 講義全体を平均すると、進み具合(スピード)はどうでしたか(平均:3.1)



#### Q3. 講義全体の学習内容の量はどうでしたか(平均:3.1)



#### Q4. 講義全体の流れはどうでしたか (平均:3.3)





# 令和5年度 第3学年「English for Medical PurposesⅢ」講義アンケート

Q1. 講義全体のレベルは適切でしたか(平均:3.1)



## Q2. 講義全体を平均すると、進み具合(スピード)はどうでしたか(平均:3.1)



#### Q3. 講義全体の学習内容の量はどうでしたか(平均:3.2)



#### Q4. Readingについて テキストや資料の内容はどうでしたか(平均:3.2)



## 令和5年度 第3学年「情報科学Ⅱ」講義アンケート

Q1. 講義全体のレベルは適切でしたか(平均:3.1)



#### Q2. 講義全体を平均すると、進み具合(スピード)はどうでしたか(平均:3.1)



#### Q3. 講義全体の学習内容の量はどうでしたか(平均:3.1)



#### Q4. 講義全体の流れはどうでしたか(平均:3.4)





## 令和5年度 第3学年 「病理学(分子病理学)」 講義アンケート

Q1. 講義全体のレベルは適切でしたか(平均:3.2)



### Q2. 講義全体を平均すると、進み具合(スピード)はどうでしたか(平均:3.1)



#### Q3. 講義全体の学習内容の量はどうでしたか(平均:3.3)



#### Q4. 講義全体の流れはどうでしたか(平均:3.5)





# 令和5年度 第3学年 「病理学(人体病理学)」 講義アンケート

Q1. 講義全体のレベルは適切でしたか(平均:3.3)



### Q2. 講義全体を平均すると、進み具合(スピード)はどうでしたか(平均:3.3)



#### Q3. 講義全体の学習内容の量はどうでしたか(平均:3.7)



### Q4. 講義全体の流れはどうでしたか (平均:3.3)





## 令和5年度 第3学年「医学・医療と社会 I」講義アンケート

Q1. 講義全体のレベルは適切でしたか(平均:3.2)



### Q2. 講義全体を平均すると、進み具合(スピード)はどうでしたか(平均:3.2)



#### Q3. 講義全体の学習内容の量はどうでしたか(平均:3.5)



#### Q4. 講義全体の流れはどうでしたか(平均:3.5)





# 令和5年度 第3学年「緩和医療 I・漢方・CPC」講義アンケート

Q1. 講義全体のレベルは適切でしたか(平均:3.1)



### Q2. 講義全体を平均すると、進み具合(スピード)はどうでしたか(平均:3.1)



#### Q3. 講義全体の学習内容の量はどうでしたか(平均:3.0)



#### Q4. 講義全体の流れはどうでしたか(平均:3.5)