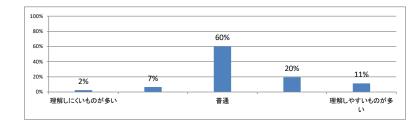

単語・略語リスト/小テスト等)の内容はどうでしたか(平均:2.0)



# 令和5年度 第3学年臨床医学1「血液・造血器・リンパ系」講義アンケート

Q1. 講義全体のレベルは適切でしたか(平均:3.2)



#### Q2. 講義全体を平均すると、進み具合(スピード)はどうでしたか(平均:3.3)



#### Q3. 講義全体の学習内容の量はどうでしたか(平均:3.3)



### Q4. 講義全体の流れはどうでしたか (平均:3.3)





# 令和5年度 第3学年臨床医学 I 「消化器系」講義アンケート

Q1. 講義全体のレベルは適切でしたか(平均:3.2)



### Q2. 講義全体を平均すると、進み具合(スピード)はどうでしたか(平均:3.3)



#### Q3. 講義全体の学習内容の量はどうでしたか(平均:3.7)



#### Q4. 講義全体の流れはどうでしたか (平均:3.4)





# 令和5年度 第3学年臨床医学1 「腎・尿路系」講義アンケート

Q1. 講義全体のレベルは適切でしたか(平均:3.3)



#### Q2. 講義全体を平均すると、進み具合(スピード)はどうでしたか(平均:3.3)



#### Q3. 講義全体の学習内容の量はどうでしたか(平均:3.4)



#### Q4. 講義全体の流れはどうでしたか (平均:3.4)





## 令和5年度 第3学年臨床医学1「神経系」講義アンケート

Q1. 講義全体のレベルは適切でしたか(平均:3.5)



#### Q2. 講義全体を平均すると、進み具合(スピード)はどうでしたか(平均:3.6)



#### Q3. 講義全体の学習内容の量はどうでしたか(平均:3.8)



#### Q4. 講義全体の流れはどうでしたか (平均:3.4)





## 令和5年度 第3学年臨床医学 I 「呼吸器系」講義アンケート

Q1. 講義全体のレベルは適切でしたか(平均:3.2)



## Q2. 講義全体を平均すると、進み具合(スピード)はどうでしたか(平均:3.2)



#### Q3. 講義全体の学習内容の量はどうでしたか(平均:3.3)



### Q4. 講義全体の流れはどうでしたか (平均:3.4)





# 令和5年度第3学年臨床医学1「内分泌・栄養・代謝系」講義アンケート

Q1. 講義全体のレベルは適切でしたか(平均:3.3)



#### Q2. 講義全体を平均すると、進み具合(スピード)はどうでしたか(平均:3.3)



#### Q3. 講義全体の学習内容の量はどうでしたか(平均:3.5)



#### Q4. 講義全体の流れはどうでしたか (平均:3.4)



#### Q5. 講義のテキストの内容はどうでしたか (平均:3.3)



# 令和5年度 第3学年臨床医学1「免疫・アレルギー疾患」講義アンケート

Q1. 講義全体のレベルは適切でしたか(平均:3.1)



#### Q2. 講義全体を平均すると、進み具合(スピード)はどうでしたか(平均:3.1)



#### Q3. 講義全体の学習内容の量はどうでしたか(平均:3.1)



#### Q4. 講義全体の流れはどうでしたか(平均:3.5)





## 令和5年度 第3学年臨床医学 I 「感染症」講義アンケート

Q1. 講義全体のレベルは適切でしたか(平均:3.1)



### Q2. 講義全体を平均すると、進み具合(スピード)はどうでしたか(平均:3.1)



#### Q3. 講義全体の学習内容の量はどうでしたか(平均:3.1)



### Q4. 講義全体の流れはどうでしたか (平均:3.4)