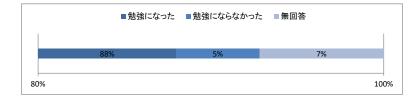

ルは適切でしたか(平均:3.2)



### Q2. 講義全体を平均すると、進み具合(スピード)はどうでしたか(平均:3.2)



#### Q3. 講義全体の学習内容の量はどうでしたか(平均:3.5)



#### Q4. 講義全体の流れはどうでしたか(平均:3.5)





# 令和5年度 第3学年「緩和医療 I・漢方・CPC」講義アンケート

Q1. 講義全体のレベルは適切でしたか(平均:3.1)



### Q2. 講義全体を平均すると、進み具合(スピード)はどうでしたか(平均:3.1)



#### Q3. 講義全体の学習内容の量はどうでしたか(平均:3.0)



#### Q4. 講義全体の流れはどうでしたか(平均:3.5)





## 令和5年度 第3学年臨床医学 [「臨床入門」 講義アンケート

Q1. 講義全体のレベルは適切でしたか(平均:3.3)



#### Q2. 講義全体を平均すると、進み具合(スピード)はどうでしたか(平均:3.4)



#### Q3. 講義全体の学習内容の量はどうでしたか(平均:3.5)



### Q4. 講義全体の流れはどうでしたか(平均:3.3)





## 令和5年度 第3学年臨床医学1「循環器系」講義アンケート

Q1. 講義全体のレベルは適切でしたか(平均:3.7)



## Q2. 講義全体を平均すると、進み具合(スピード)はどうでしたか(平均:3.9)



#### Q3. 講義全体の学習内容の量はどうでしたか(平均:4.2)



#### Q4. 講義全体の流れはどうでしたか(平均:3.3)



### Q5. 講義資料集(冊子)の内容はどうでしたか (平均:3.0)



#### Q6. e自主自学(単語・略語リスト/小テスト等)の内容はどうでしたか(平均:2.0)



# 令和5年度 第3学年臨床医学1「血液・造血器・リンパ系」講義アンケート

Q1. 講義全体のレベルは適切でしたか(平均:3.2)



#### Q2. 講義全体を平均すると、進み具合(スピード)はどうでしたか(平均:3.3)



#### Q3. 講義全体の学習内容の量はどうでしたか(平均:3.3)



### Q4. 講義全体の流れはどうでしたか (平均:3.3)





# 令和5年度 第3学年臨床医学 I 「消化器系」講義アンケート

Q1. 講義全体のレベルは適切でしたか(平均:3.2)



### Q2. 講義全体を平均すると、進み具合(スピード)はどうでしたか(平均:3.3)



#### Q3. 講義全体の学習内容の量はどうでしたか(平均:3.7)



#### Q4. 講義全体の流れはどうでしたか (平均:3.4)





# 令和5年度 第3学年臨床医学1 「腎・尿路系」講義アンケート

Q1. 講義全体のレベルは適切でしたか(平均:3.3)



#### Q2. 講義全体を平均すると、進み具合(スピード)はどうでしたか(平均:3.3)



#### Q3. 講義全体の学習内容の量はどうでしたか(平均:3.4)



#### Q4. 講義全体の流れはどうでしたか (平均:3.4)





## 令和5年度 第3学年臨床医学1「神経系」講義アンケート

Q1. 講義全体のレベルは適切でしたか(平均:3.5)



#### Q2. 講義全体を平均すると、進み具合(スピード)はどうでしたか(平均:3.6)



#### Q3. 講義全体の学習内容の量はどうでしたか(平均:3.8)



#### Q4. 講義全体の流れはどうでしたか (平均:3.4)





## 令和5年度 第3学年臨床医学 I 「呼吸器系」講義アンケート