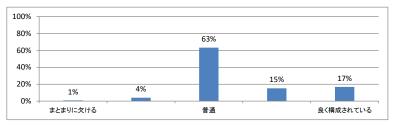

#### Q4. 講義全体の流れはどうでしたか (平均:3.4)





# 令和5年度 第3学年臨床医学1 「腎・尿路系」講義アンケート

Q1. 講義全体のレベルは適切でしたか(平均:3.3)



#### Q2. 講義全体を平均すると、進み具合(スピード)はどうでしたか(平均:3.3)



#### Q3. 講義全体の学習内容の量はどうでしたか(平均:3.4)



#### Q4. 講義全体の流れはどうでしたか (平均:3.4)





## 令和5年度 第3学年臨床医学1「神経系」講義アンケート

Q1. 講義全体のレベルは適切でしたか(平均:3.5)



#### Q2. 講義全体を平均すると、進み具合(スピード)はどうでしたか(平均:3.6)



#### Q3. 講義全体の学習内容の量はどうでしたか(平均:3.8)



#### Q4. 講義全体の流れはどうでしたか (平均:3.4)





## 令和5年度 第3学年臨床医学 I 「呼吸器系」講義アンケート

Q1. 講義全体のレベルは適切でしたか(平均:3.2)



## Q2. 講義全体を平均すると、進み具合(スピード)はどうでしたか(平均:3.2)



#### Q3. 講義全体の学習内容の量はどうでしたか(平均:3.3)



### Q4. 講義全体の流れはどうでしたか (平均:3.4)





# 令和5年度第3学年臨床医学1「内分泌・栄養・代謝系」講義アンケート

Q1. 講義全体のレベルは適切でしたか(平均:3.3)



#### Q2. 講義全体を平均すると、進み具合(スピード)はどうでしたか(平均:3.3)



#### Q3. 講義全体の学習内容の量はどうでしたか(平均:3.5)



#### Q4. 講義全体の流れはどうでしたか (平均:3.4)



#### Q5. 講義のテキストの内容はどうでしたか (平均:3.3)



# 令和5年度 第3学年臨床医学1「免疫・アレルギー疾患」講義アンケート

Q1. 講義全体のレベルは適切でしたか(平均:3.1)



#### Q2. 講義全体を平均すると、進み具合(スピード)はどうでしたか(平均:3.1)



#### Q3. 講義全体の学習内容の量はどうでしたか(平均:3.1)



#### Q4. 講義全体の流れはどうでしたか(平均:3.5)





## 令和5年度 第3学年臨床医学 I 「感染症」講義アンケート

Q1. 講義全体のレベルは適切でしたか(平均:3.1)



### Q2. 講義全体を平均すると、進み具合(スピード)はどうでしたか(平均:3.1)



#### Q3. 講義全体の学習内容の量はどうでしたか(平均:3.1)



### Q4. 講義全体の流れはどうでしたか (平均:3.4)





令和5年度 第3学年臨床医学 I 「乳房・救急医療・臨床腫瘍学」講義アンケート

Q1. 講義全体のレベルは適切でしたか(平均:3.2)



## Q2. 講義全体を平均すると、進み具合(スピード)はどうでしたか(平均:3.2)



#### Q3. 講義全体の学習内容の量はどうでしたか(平均:3.3)



## Q4. 講義全体の流れはどうでしたか (平均:3.3)





## 令和5年度 第3学年臨床医学1「生殖機能」講義アンケート

Q1. 講義全体のレベルは適切でしたか(平均:3.3)



### Q2. 講義全体を平均すると、進み具合(スピード)はどうでしたか(平均:3.3)



#### Q3. 講義全体の学習内容の量はどうでしたか(平均:3.4)



#### Q4. 講義全体の流れはどうでしたか (平均:3.4