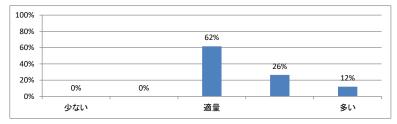

#### Q3. 講義全体の学習内容の量はどうでしたか(平均:3.7)



#### Q4. 講義全体の流れはどうでしたか (平均:3.4)





# 令和5年度 第3学年臨床医学1 「腎・尿路系」講義アンケート

Q1. 講義全体のレベルは適切でしたか(平均:3.3)



#### Q2. 講義全体を平均すると、進み具合(スピード)はどうでしたか(平均:3.3)



#### Q3. 講義全体の学習内容の量はどうでしたか(平均:3.4)



#### Q4. 講義全体の流れはどうでしたか (平均:3.4)





## 令和5年度 第3学年臨床医学1「神経系」講義アンケート

Q1. 講義全体のレベルは適切でしたか(平均:3.5)



#### Q2. 講義全体を平均すると、進み具合(スピード)はどうでしたか(平均:3.6)



#### Q3. 講義全体の学習内容の量はどうでしたか(平均:3.8)



#### Q4. 講義全体の流れはどうでしたか (平均:3.4)





## 令和5年度 第3学年臨床医学 I 「呼吸器系」講義アンケート

Q1. 講義全体のレベルは適切でしたか(平均:3.2)



## Q2. 講義全体を平均すると、進み具合(スピード)はどうでしたか(平均:3.2)



#### Q3. 講義全体の学習内容の量はどうでしたか(平均:3.3)



### Q4. 講義全体の流れはどうでしたか (平均:3.4)





# 令和5年度第3学年臨床医学1「内分泌・栄養・代謝系」講義アンケート

Q1. 講義全体のレベルは適切でしたか(平均:3.3)



#### Q2. 講義全体を平均すると、進み具合(スピード)はどうでしたか(平均:3.3)



#### Q3. 講義全体の学習内容の量はどうでしたか(平均:3.5)



#### Q4. 講義全体の流れはどうでしたか (平均:3.4)



#### Q5. 講義のテキストの内容はどうでしたか (平均:3.3)



# 令和5年度 第3学年臨床医学1「免疫・アレルギー疾患」講義アンケート

Q1. 講義全体のレベルは適切でしたか(平均:3.1)



#### Q2. 講義全体を平均すると、進み具合(スピード)はどうでしたか(平均:3.1)



#### Q3. 講義全体の学習内容の量はどうでしたか(平均:3.1)



#### Q4. 講義全体の流れはどうでしたか(平均:3.5)





## 令和5年度 第3学年臨床医学 I 「感染症」講義アンケート

Q1. 講義全体のレベルは適切でしたか(平均:3.1)



### Q2. 講義全体を平均すると、進み具合(スピード)はどうでしたか(平均:3.1)



#### Q3. 講義全体の学習内容の量はどうでしたか(平均:3.1)



### Q4. 講義全体の流れはどうでしたか (平均:3.4)





令和5年度 第3学年臨床医学 I 「乳房・救急医療・臨床腫瘍学」講義アンケート

Q1. 講義全体のレベルは適切でしたか(平均:3.2)



## Q2. 講義全体を平均すると、進み具合(スピード)はどうでしたか(平均:3.2)



#### Q3. 講義全体の学習内容の量はどうでしたか(平均:3.3)



## Q4. 講義全体の流れはどうでしたか (平均:3.3)





## 令和5年度 第3学年臨床医学1「生殖機能」講義アンケート

Q1. 講義全体のレベルは適切でしたか(平均:3.3)



### Q2. 講義全体を平均すると、進み具合(スピード)はどうでしたか(平均:3.3)



#### Q3. 講義全体の学習内容の量はどうでしたか(平均:3.4