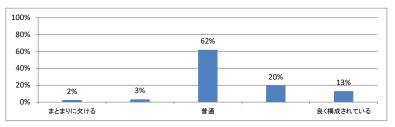

3.3)



### Q4. 講義全体の流れはどうでしたか (平均:3.3)





# 令和5年度 第3学年臨床医学 I 「消化器系」講義アンケート

Q1. 講義全体のレベルは適切でしたか(平均:3.2)



### Q2. 講義全体を平均すると、進み具合(スピード)はどうでしたか(平均:3.3)



#### Q3. 講義全体の学習内容の量はどうでしたか(平均:3.7)



#### Q4. 講義全体の流れはどうでしたか (平均:3.4)





# 令和5年度 第3学年臨床医学1 「腎・尿路系」講義アンケート

Q1. 講義全体のレベルは適切でしたか(平均:3.3)



#### Q2. 講義全体を平均すると、進み具合(スピード)はどうでしたか(平均:3.3)



#### Q3. 講義全体の学習内容の量はどうでしたか(平均:3.4)



#### Q4. 講義全体の流れはどうでしたか (平均:3.4)





## 令和5年度 第3学年臨床医学1「神経系」講義アンケート

Q1. 講義全体のレベルは適切でしたか(平均:3.5)



#### Q2. 講義全体を平均すると、進み具合(スピード)はどうでしたか(平均:3.6)



#### Q3. 講義全体の学習内容の量はどうでしたか(平均:3.8)



#### Q4. 講義全体の流れはどうでしたか (平均:3.4)





## 令和5年度 第3学年臨床医学 I 「呼吸器系」講義アンケート

Q1. 講義全体のレベルは適切でしたか(平均:3.2)



## Q2. 講義全体を平均すると、進み具合(スピード)はどうでしたか(平均:3.2)



#### Q3. 講義全体の学習内容の量はどうでしたか(平均:3.3)



### Q4. 講義全体の流れはどうでしたか (平均:3.4)





# 令和5年度第3学年臨床医学1「内分泌・栄養・代謝系」講義アンケート

Q1. 講義全体のレベルは適切でしたか(平均:3.3)



#### Q2. 講義全体を平均すると、進み具合(スピード)はどうでしたか(平均:3.3)



#### Q3. 講義全体の学習内容の量はどうでしたか(平均:3.5)



#### Q4. 講義全体の流れはどうでしたか (平均:3.4)



#### Q5. 講義のテキストの内容はどうでしたか (平均:3.3)



# 令和5年度 第3学年臨床医学1「免疫・アレルギー疾患」講義アンケート

Q1. 講義全体のレベルは適切でしたか(平均:3.1)



#### Q2. 講義全体を平均すると、進み具合(スピード)はどうでしたか(平均:3.1)



#### Q3. 講義全体の学習内容の量はどうでしたか(平均:3.1)



#### Q4. 講義全体の流れはどうでしたか(平均:3.5)





## 令和5年度 第3学年臨床医学 I 「感染症」講義アンケート

Q1. 講義全体のレベルは適切でしたか(平均:3.1)



### Q2. 講義全体を平均すると、進み具合(スピード)はどうでしたか(平均:3.1)



#### Q3. 講義全体の学習内容の量はどうでしたか(平均:3.1)



### Q4. 講義全体の流れはどうでしたか (平均:3.4)





令和5年度 第3学年臨床医学 I 「乳房・救急医療・臨床腫瘍学」講義アンケート

Q1. 講義全体のレベルは適切でしたか(平均:3.2)



## Q2. 講義全体を平均すると、進み具合(スピード)はどうでしたか(平均:3.2)



#### Q3. 講義全体の学習内容の量はどうでしたか(平均:3.3)



## Q4. 講義全体の流れはどうでしたか (平