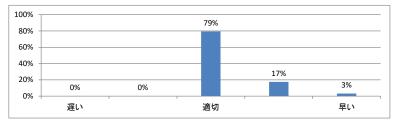

均すると、進み具合(スピード)はどうでしたか(平均:3.1)



#### Q3. 講義全体の学習内容の量はどうでしたか(平均:3.2)



#### Q4. Readingについて テキストや資料の内容はどうでしたか(平均:3.2)



## 令和5年度 第3学年「情報科学Ⅱ」講義アンケート

Q1. 講義全体のレベルは適切でしたか(平均:3.1)



#### Q2. 講義全体を平均すると、進み具合(スピード)はどうでしたか(平均:3.1)



#### Q3. 講義全体の学習内容の量はどうでしたか(平均:3.1)



#### Q4. 講義全体の流れはどうでしたか(平均:3.4)





## 令和5年度 第3学年 「病理学(分子病理学)」 講義アンケート

Q1. 講義全体のレベルは適切でしたか(平均:3.2)



### Q2. 講義全体を平均すると、進み具合(スピード)はどうでしたか(平均:3.1)



#### Q3. 講義全体の学習内容の量はどうでしたか(平均:3.3)



#### Q4. 講義全体の流れはどうでしたか(平均:3.5)





# 令和5年度 第3学年 「病理学(人体病理学)」 講義アンケート

Q1. 講義全体のレベルは適切でしたか(平均:3.3)



### Q2. 講義全体を平均すると、進み具合(スピード)はどうでしたか(平均:3.3)



#### Q3. 講義全体の学習内容の量はどうでしたか(平均:3.7)



### Q4. 講義全体の流れはどうでしたか (平均:3.3)





## 令和5年度 第3学年「医学・医療と社会 I」講義アンケート

Q1. 講義全体のレベルは適切でしたか(平均:3.2)



### Q2. 講義全体を平均すると、進み具合(スピード)はどうでしたか(平均:3.2)



#### Q3. 講義全体の学習内容の量はどうでしたか(平均:3.5)



#### Q4. 講義全体の流れはどうでしたか(平均:3.5)





# 令和5年度 第3学年「緩和医療 I・漢方・CPC」講義アンケート

Q1. 講義全体のレベルは適切でしたか(平均:3.1)



### Q2. 講義全体を平均すると、進み具合(スピード)はどうでしたか(平均:3.1)



#### Q3. 講義全体の学習内容の量はどうでしたか(平均:3.0)



#### Q4. 講義全体の流れはどうでしたか(平均:3.5)





## 令和5年度 第3学年臨床医学 [「臨床入門」 講義アンケート

Q1. 講義全体のレベルは適切でしたか(平均:3.3)



#### Q2. 講義全体を平均すると、進み具合(スピード)はどうでしたか(平均:3.4)



#### Q3. 講義全体の学習内容の量はどうでしたか(平均:3.5)



### Q4. 講義全体の流れはどうでしたか(平均:3.3)





## 令和5年度 第3学年臨床医学1「循環器系」講義アンケート

Q1. 講義全体のレベルは適切でしたか(平均:3.7)



## Q2. 講義全体を平均すると、進み具合(スピード)はどうでしたか(平均:3.9)



#### Q3. 講義全体の学習内容の量はどうでしたか(平均:4.2)



#### Q4. 講義全体の流れはどうでしたか(平均:3.3)



### Q5. 講義資料集(冊子)の内容はどうでしたか (平均:3.0)



#### Q6. e自主自学(単語・略語リスト/小テスト等)の内容はどうでしたか(平均:2.0)



# 令和5年度 第3学年臨床医学1「血液・造血器・リンパ系」講義アンケート

Q1. 講義全体のレベルは適切でしたか(平均:3.