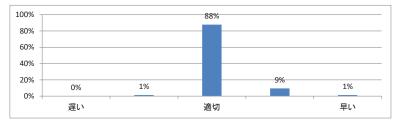

# 令和5年度 第3学年「医療プロフェショナリズムⅡ」講義アンケート

Q1. 講義全体のレベルは適切でしたか(平均:3.0)



## Q2. 講義全体を平均すると、進み具合(スピード)はどうでしたか(平均:3.1)



#### Q3. 講義全体の学習内容の量はどうでしたか(平均:3.2)



#### Q4. 講義全体の流れはどうでしたか(平均:3.3)





## 令和5年度 第3学年「医療倫理」講義アンケート

Q1. 講義全体のレベルは適切でしたか(平均:3.2)



### Q2. 講義全体を平均すると、進み具合(スピード)はどうでしたか(平均:3.1)



#### Q3. 講義全体の学習内容の量はどうでしたか(平均:3.1)



#### Q4. 講義全体の流れはどうでしたか (平均:3.3)





# 令和5年度 第3学年「English for Medical PurposesⅢ」講義アンケート

Q1. 講義全体のレベルは適切でしたか(平均:3.1)



## Q2. 講義全体を平均すると、進み具合(スピード)はどうでしたか(平均:3.1)



#### Q3. 講義全体の学習内容の量はどうでしたか(平均:3.2)



#### Q4. Readingについて テキストや資料の内容はどうでしたか(平均:3.2)



## 令和5年度 第3学年「情報科学Ⅱ」講義アンケート

Q1. 講義全体のレベルは適切でしたか(平均:3.1)



#### Q2. 講義全体を平均すると、進み具合(スピード)はどうでしたか(平均:3.1)



#### Q3. 講義全体の学習内容の量はどうでしたか(平均:3.1)



#### Q4. 講義全体の流れはどうでしたか(平均:3.4)





## 令和5年度 第3学年 「病理学(分子病理学)」 講義アンケート

Q1. 講義全体のレベルは適切でしたか(平均:3.2)



### Q2. 講義全体を平均すると、進み具合(スピード)はどうでしたか(平均:3.1)



#### Q3. 講義全体の学習内容の量はどうでしたか(平均:3.3)



#### Q4. 講義全体の流れはどうでしたか(平均:3.5)





# 令和5年度 第3学年 「病理学(人体病理学)」 講義アンケート

Q1. 講義全体のレベルは適切でしたか(平均:3.3)



### Q2. 講義全体を平均すると、進み具合(スピード)はどうでしたか(平均:3.3)



#### Q3. 講義全体の学習内容の量はどうでしたか(平均:3.7)



### Q4. 講義全体の流れはどうでしたか (平均:3.3)





## 令和5年度 第3学年「医学・医療と社会 I」講義アンケート

Q1. 講義全体のレベルは適切でしたか(平均:3.2)



### Q2. 講義全体を平均すると、進み具合(スピード)はどうでしたか(平均:3.2)



#### Q3. 講義全体の学習内容の量はどうでしたか(平均:3.5)



#### Q4. 講義全体の流れはどうでしたか(平均:3.5)





# 令和5年度 第3学年「緩和医療 I・漢方・CPC」講義アンケート

Q1. 講義全体のレベルは適切でしたか(平均:3.1)



### Q2. 講義全体を平均すると、進み具合(スピード)はどうでしたか(平均:3.1)



#### Q3. 講義全体の学習内容の量はどうでしたか(平均:3.0)