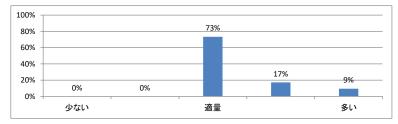

### Q4. 講義全体の流れはどうでしたか (平均:3.4)



#### Q5. 講義のテキストの内容はどうでしたか (平均:3.3)



# 令和5年度 第3学年臨床医学1「免疫・アレルギー疾患」講義アンケート

Q1. 講義全体のレベルは適切でしたか(平均:3.1)



#### Q2. 講義全体を平均すると、進み具合(スピード)はどうでしたか(平均:3.1)



#### Q3. 講義全体の学習内容の量はどうでしたか(平均:3.1)



#### Q4. 講義全体の流れはどうでしたか(平均:3.5)





## 令和5年度 第3学年臨床医学 I 「感染症」講義アンケート

Q1. 講義全体のレベルは適切でしたか(平均:3.1)



### Q2. 講義全体を平均すると、進み具合(スピード)はどうでしたか(平均:3.1)



#### Q3. 講義全体の学習内容の量はどうでしたか(平均:3.1)



### Q4. 講義全体の流れはどうでしたか (平均:3.4)





令和5年度 第3学年臨床医学 I 「乳房・救急医療・臨床腫瘍学」講義アンケート

Q1. 講義全体のレベルは適切でしたか(平均:3.2)



## Q2. 講義全体を平均すると、進み具合(スピード)はどうでしたか(平均:3.2)



#### Q3. 講義全体の学習内容の量はどうでしたか(平均:3.3)



## Q4. 講義全体の流れはどうでしたか (平均:3.3)





## 令和5年度 第3学年臨床医学1「生殖機能」講義アンケート

Q1. 講義全体のレベルは適切でしたか(平均:3.3)



### Q2. 講義全体を平均すると、進み具合(スピード)はどうでしたか(平均:3.3)



#### Q3. 講義全体の学習内容の量はどうでしたか(平均:3.4)



#### Q4. 講義全体の流れはどうでしたか (平均:3.4)





# 令和5年度 第3学年臨床医学 I 「妊娠と分娩」講義アンケート

Q1. 講義全体のレベルは適切でしたか(平均:3.1)



#### Q2. 講義全体を平均すると、進み具合(スピード)はどうでしたか(平均:3.1)



#### Q3. 講義全体の学習内容の量はどうでしたか(平均:3.2)



#### Q4. 講義全体の流れはどうでしたか (平均:3.6)





## 令和5年度 第3学年臨床医学Ⅰ 「成長と発達・臨床遺伝学・加齢と老化」講義アンケート

Q1. 講義全体のレベルは適切でしたか (平均:3.4)



## Q2. 講義全体を平均すると、進み具合(スピード)はどうでしたか(平均:3.4)



#### Q3. 講義全体の学習内容の量はどうでしたか(平均:3.7)



## Q4. 講義全体の流れはどうでしたか (平均:3.4)