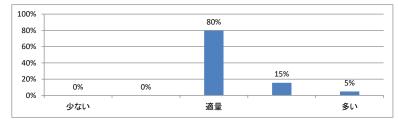

#### Q3. 講義全体の学習内容の量はどうでしたか(平均:3.3)



### Q4. 講義全体の流れはどうでしたか (平均:3.3)





# 令和5年度 第3学年臨床医学 I 「消化器系」講義アンケート

Q1. 講義全体のレベルは適切でしたか(平均:3.2)



### Q2. 講義全体を平均すると、進み具合(スピード)はどうでしたか(平均:3.3)



#### Q3. 講義全体の学習内容の量はどうでしたか(平均:3.7)



#### Q4. 講義全体の流れはどうでしたか (平均:3.4)





# 令和5年度 第3学年臨床医学1 「腎・尿路系」講義アンケート

Q1. 講義全体のレベルは適切でしたか(平均:3.3)



#### Q2. 講義全体を平均すると、進み具合(スピード)はどうでしたか(平均:3.3)



#### Q3. 講義全体の学習内容の量はどうでしたか(平均:3.4)



#### Q4. 講義全体の流れはどうでしたか (平均:3.4)





## 令和5年度 第3学年臨床医学1「神経系」講義アンケート

Q1. 講義全体のレベルは適切でしたか(平均:3.5)



#### Q2. 講義全体を平均すると、進み具合(スピード)はどうでしたか(平均:3.6)



#### Q3. 講義全体の学習内容の量はどうでしたか(平均:3.8)



#### Q4. 講義全体の流れはどうでしたか (平均:3.4)





## 令和5年度 第3学年臨床医学 I 「呼吸器系」講義アンケート

Q1. 講義全体のレベルは適切でしたか(平均:3.2)



## Q2. 講義全体を平均すると、進み具合(スピード)はどうでしたか(平均:3.2)



#### Q3. 講義全体の学習内容の量はどうでしたか(平均:3.3)



### Q4. 講義全体の流れはどうでしたか (平均:3.4)





# 令和5年度第3学年臨床医学1「内分泌・栄養・代謝系」講義アンケート

Q1. 講義全体のレベルは適切でしたか(平均:3.3)



#### Q2. 講義全体を平均すると、進み具合(スピード)はどうでしたか(平均:3.3)



#### Q3. 講義全体の学習内容の量はどうでしたか(平均:3.5)



#### Q4. 講義全体の流れはどうでしたか (平均:3.4)



#### Q5. 講義のテキストの内容はどうでしたか (平均:3.3)



# 令和5年度 第3学年臨床医学1「免疫・アレルギー疾患」講義アンケート

Q1. 講義全体のレベルは適切でしたか(平均:3.1)



#### Q2. 講義全体を平均すると、進み具合(スピード)はどうでしたか(平均:3.1)



#### Q3. 講義全体の学習内容の量はどうでしたか(平均:3.1)



#### Q4. 講義全体の流れはどうでしたか(平均:3.5)





## 令和5年度 第3学年臨床医学 I 「感染症」講義アンケート

Q1. 講義全体のレベルは適切でしたか(平均:3.1)



### Q2. 講義全体を平均すると、進み具合(スピード)はどうでしたか(平均:3.1)



#### Q3. 講義全体の学習内容の量はどうでしたか(平均:3.1)



### Q4. 講義全体の流れはどうでしたか (平均:3.4)





令和5年度 第3学年臨床医学 I 「乳房・救急医療・臨床腫瘍学」講義アンケート

Q1. 講義全体のレベルは適切でしたか(平均:3.2)



## Q2. 講義全体を平均すると、進み具合(スピード)はどうでしたか(平均:3.2)



#### Q3. 講義全体の学習内容の量はどうでしたか(