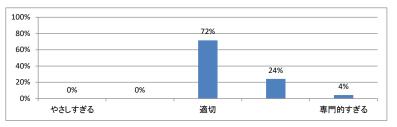

## Q2. 講義全体を平均すると、進み具合(スピード)はどうでしたか(平均:3.3)



#### Q3. 講義全体の学習内容の量はどうでしたか(平均:3.5)



#### Q4. 講義全体の流れはどうでしたか (平均:3.4)



#### Q5. 講義のテキストの内容はどうでしたか (平均:3.3)



# 令和5年度 第3学年臨床医学1「免疫・アレルギー疾患」講義アンケート

Q1. 講義全体のレベルは適切でしたか(平均:3.1)



#### Q2. 講義全体を平均すると、進み具合(スピード)はどうでしたか(平均:3.1)



#### Q3. 講義全体の学習内容の量はどうでしたか(平均:3.1)



#### Q4. 講義全体の流れはどうでしたか(平均:3.5)





## 令和5年度 第3学年臨床医学 I 「感染症」講義アンケート

Q1. 講義全体のレベルは適切でしたか(平均:3.1)



### Q2. 講義全体を平均すると、進み具合(スピード)はどうでしたか(平均:3.1)



#### Q3. 講義全体の学習内容の量はどうでしたか(平均:3.1)



### Q4. 講義全体の流れはどうでしたか (平均:3.4)





令和5年度 第3学年臨床医学 I 「乳房・救急医療・臨床腫瘍学」講義アンケート

Q1. 講義全体のレベルは適切でしたか(平均:3.2)



## Q2. 講義全体を平均すると、進み具合(スピード)はどうでしたか(平均:3.2)



#### Q3. 講義全体の学習内容の量はどうでしたか(平均:3.3)



## Q4. 講義全体の流れはどうでしたか (平均:3.3)





## 令和5年度 第3学年臨床医学1「生殖機能」講義アンケート

Q1. 講義全体のレベルは適切でしたか(平均:3.3)



### Q2. 講義全体を平均すると、進み具合(スピード)はどうでしたか(平均:3.3)



#### Q3. 講義全体の学習内容の量はどうでしたか(平均:3.4)



#### Q4. 講義全体の流れはどうでしたか (平均:3.4)





# 令和5年度 第3学年臨床医学 I 「妊娠と分娩」講義アンケート

Q1. 講義全体のレベルは適切でしたか(平均:3.1)



#### Q2. 講義全体を平均すると、進み具合(スピード)はどうでしたか(平均:3.1)



#### Q3. 講義全体の学習内容の量はどうでしたか(平均:3.2)



#### Q4. 講義全体の流れはどうでしたか (平均:3.6)





## 令和5年度 第3学年臨床医学Ⅰ 「成長と発達・臨床遺伝学・加齢と老化」講義アンケート

Q1. 講義全体のレベルは適切でしたか (平均:3.4)



## Q2. 講義全体を平均すると、進み具合(スピード)はどうでしたか(平均:3.4)



#### Q3. 講義全体の学習内容の量はどうでしたか(平均:3.7)



## Q4. 講義全体の流れはどうでしたか (平均:3.4)