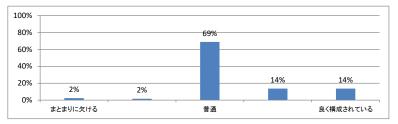

# 令和5年度 第3学年「医療プロフェショナリズムⅡ」講義アンケート

Q1. 講義全体のレベルは適切でしたか(平均:3.0)



## Q2. 講義全体を平均すると、進み具合(スピード)はどうでしたか(平均:3.1)



#### Q3. 講義全体の学習内容の量はどうでしたか(平均:3.2)



#### Q4. 講義全体の流れはどうでしたか(平均:3.3)





## 令和5年度 第3学年「医療倫理」講義アンケート

Q1. 講義全体のレベルは適切でしたか(平均:3.2)



### Q2. 講義全体を平均すると、進み具合(スピード)はどうでしたか(平均:3.1)



#### Q3. 講義全体の学習内容の量はどうでしたか(平均:3.1)



#### Q4. 講義全体の流れはどうでしたか (平均:3.3)





# 令和5年度 第3学年「English for Medical PurposesⅢ」講義アンケート

Q1. 講義全体のレベルは適切でしたか(平均:3.1)



## Q2. 講義全体を平均すると、進み具合(スピード)はどうでしたか(平均:3.1)



#### Q3. 講義全体の学習内容の量はどうでしたか(平均:3.2)



#### Q4. Readingについて テキストや資料の内容はどうでしたか(平均:3.2)



## 令和5年度 第3学年「情報科学Ⅱ」講義アンケート

Q1. 講義全体のレベルは適切でしたか(平均:3.1)



#### Q2. 講義全体を平均すると、進み具合(スピード)はどうでしたか(平均:3.1)



#### Q3. 講義全体の学習内容の量はどうでしたか(平均:3.1)



#### Q4. 講義全体の流れはどうでしたか(平均:3.4)





## 令和5年度 第3学年 「病理学(分子病理学)」 講義アンケート

Q1. 講義全体のレベルは適切でしたか(平均:3.2)



### Q2. 講義全体を平均すると、進み具合(スピード)はどうでしたか(平均:3.1)



#### Q3. 講義全体の学習内容の量はどうでしたか(平均:3.3)



#### Q4. 講義全体の流れはどうでしたか(平均:3.5)





# 令和5年度 第3学年 「病理学(人体病理学)」 講義アンケート

Q1. 講義全体のレベルは適切でしたか(平均:3.3)



### Q2. 講義全体を平均すると、進み具合(スピード)はどうでしたか(平均:3.3)



#### Q3. 講義全体の学習内容の量はどうでしたか(平均:3.7)



### Q4. 講義全体の流れはどうでしたか (平均:3.3)





## 令和5年度 第3