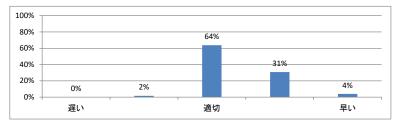

講義全体を平均すると、進み具合(スピード)はどうでしたか(平均:3.1)



#### Q3. 講義全体の学習内容の量はどうでしたか(平均:3.3)



#### Q4. 講義全体の流れはどうでしたか(平均:3.5)





# 令和5年度 第3学年 「病理学(人体病理学)」 講義アンケート

Q1. 講義全体のレベルは適切でしたか(平均:3.3)



### Q2. 講義全体を平均すると、進み具合(スピード)はどうでしたか(平均:3.3)



#### Q3. 講義全体の学習内容の量はどうでしたか(平均:3.7)



### Q4. 講義全体の流れはどうでしたか (平均:3.3)





## 令和5年度 第3学年「医学・医療と社会 I」講義アンケート

Q1. 講義全体のレベルは適切でしたか(平均:3.2)



### Q2. 講義全体を平均すると、進み具合(スピード)はどうでしたか(平均:3.2)



#### Q3. 講義全体の学習内容の量はどうでしたか(平均:3.5)



#### Q4. 講義全体の流れはどうでしたか(平均:3.5)





# 令和5年度 第3学年「緩和医療 I・漢方・CPC」講義アンケート

Q1. 講義全体のレベルは適切でしたか(平均:3.1)



### Q2. 講義全体を平均すると、進み具合(スピード)はどうでしたか(平均:3.1)



#### Q3. 講義全体の学習内容の量はどうでしたか(平均:3.0)



#### Q4. 講義全体の流れはどうでしたか(平均:3.5)





## 令和5年度 第3学年臨床医学 [「臨床入門」 講義アンケート

Q1. 講義全体のレベルは適切でしたか(平均:3.3)



#### Q2. 講義全体を平均すると、進み具合(スピード)はどうでしたか(平均:3.4)



#### Q3. 講義全体の学習内容の量はどうでしたか(平均:3.5)



### Q4. 講義全体の流れはどうでしたか(平均:3.3)





## 令和5年度 第3学年臨床医学1「循環器系」講義アンケート

Q1. 講義全体のレベルは適切でしたか(平均:3.7)



## Q2. 講義全体を平均すると、進み具合(スピード)はどうでしたか(平均:3.9)



#### Q3. 講義全体の学習内容の量はどうでしたか(平均:4.2)



#### Q4. 講義全体の流れはどうでしたか(平均:3.3)



### Q5. 講義資料集(冊子)の内容はどうでしたか (平均:3.0)



#### Q6. e自主自学(単語・略語リスト/小テスト等)の内容はどうでしたか(平均:2.0)



# 令和5年度 第3学年臨床医学1「血液・造血器・リンパ系」講義アンケート

Q1. 講義全体のレベルは適切でしたか(平均:3.2)



#### Q2. 講義全体を平均すると、進み具合(スピード)はどうでしたか(平均:3.3)



#### Q3. 講義全体の学習内容の量はどうでしたか(平均:3.3)



### Q4. 講義全体の流れはどうでしたか (平均:3.3)





# 令和5年度 第3学年臨床医学 I 「消化器系」講義アンケート

Q1. 講義全体のレベルは適切でしたか(平均:3.2)



### Q2. 講義全体を平均すると、進み具合(スピード)はどうでしたか(平均:3.3)



#### Q3. 講義全体の学習内容の量はどうでしたか(平均:3.7)



#### Q4. 講義全体の流れはどうでしたか (平均:3.4)





# 令和5年度 第3学年臨床医学1 「腎・尿路系」講義アンケート

Q1. 講義全体のレベルは適切でしたか(平均:3.3)