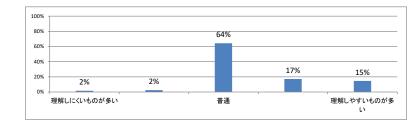

3)



### Q4. 講義全体の流れはどうでしたか (平均:3.3)





# 令和5年度 第3学年臨床医学 I 「消化器系」講義アンケート

Q1. 講義全体のレベルは適切でしたか(平均:3.2)



### Q2. 講義全体を平均すると、進み具合(スピード)はどうでしたか(平均:3.3)



#### Q3. 講義全体の学習内容の量はどうでしたか(平均:3.7)



#### Q4. 講義全体の流れはどうでしたか (平均:3.4)





# 令和5年度 第3学年臨床医学1 「腎・尿路系」講義アンケート

Q1. 講義全体のレベルは適切でしたか(平均:3.3)



#### Q2. 講義全体を平均すると、進み具合(スピード)はどうでしたか(平均:3.3)



#### Q3. 講義全体の学習内容の量はどうでしたか(平均:3.4)



#### Q4. 講義全体の流れはどうでしたか (平均:3.4)





## 令和5年度 第3学年臨床医学1「神経系」講義アンケート

Q1. 講義全体のレベルは適切でしたか(平均:3.5)



#### Q2. 講義全体を平均すると、進み具合(スピード)はどうでしたか(平均:3.6)



#### Q3. 講義全体の学習内容の量はどうでしたか(平均:3.8)



#### Q4. 講義全体の流れはどうでしたか (平均:3.4)





## 令和5年度 第3学年臨床医学 I 「呼吸器系」講義アンケート

Q1. 講義全体のレベルは適切でしたか(平均:3.2)



## Q2. 講義全体を平均すると、進み具合(スピード)はどうでしたか(平均:3.2)



#### Q3. 講義全体の学習内容の量はどうでしたか(平均:3.3)



### Q4. 講義全体の流れはどうでしたか (平均:3.4)





# 令和5年度第3学年臨床医学1「内分泌・栄養・代謝系」講義アンケート

Q1. 講義全体のレベルは適切でしたか(平均:3.3)



#### Q2. 講義全体を平均すると、進み具合(スピード)はどうでしたか(平均:3.3)



#### Q3. 講義全体の学習内容の量はどうでしたか(平均:3.5)



#### Q4. 講義全体の流れはどうでしたか (平均:3.4)



#### Q5. 講義のテキストの内容はどうでしたか (平均:3.3)



# 令和5年度 第3学年臨床医学1「免疫・アレルギー疾患」講義アンケート

Q1. 講義全体のレベルは適切でしたか(平均:3.1)



#### Q2. 講義全体を平均すると、進み具合(スピード)はどうでしたか(平均:3.1)



#### Q3. 講義全体の学習内容の量はどうでしたか(平均:3.1)



#### Q4. 講義全体の流れはどうでしたか(平均:3.5)





## 令和5年度 第3学年臨床医学 I 「感染症」講義アンケート

Q1. 講義全体のレベルは適切でしたか(平均:3.1)



### Q2. 講義全体を平均すると、進み具合(スピード)はどうでしたか(平均:3.1)



#### Q3. 講義全体の学習内容の量はどうでしたか(平均:3.1)



### Q4. 講義全体の流れはどうでしたか (平均:3.4)





令和5年度 第3学年臨床医学 I 「乳房・救急医療・臨床腫瘍学」講義アンケート

Q1. 講義全体のレベルは適切でしたか(平均:3.2)



## Q2. 講義全体を平均すると、進み具合(スピード)はどうでしたか(平均:3.2)



#### Q3. 講義全体の学習内容の量はどうでしたか(平均:3.3)



## Q4. 講義全体の流れはどうでしたか (平均: