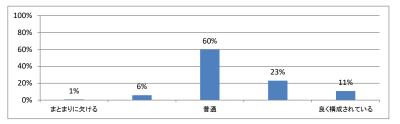

適切でしたか(平均:3.3)



#### Q2. 講義全体を平均すると、進み具合(スピード)はどうでしたか(平均:3.4)



#### Q3. 講義全体の学習内容の量はどうでしたか(平均:3.5)



### Q4. 講義全体の流れはどうでしたか(平均:3.3)





## 令和5年度 第3学年臨床医学1「循環器系」講義アンケート

Q1. 講義全体のレベルは適切でしたか(平均:3.7)



## Q2. 講義全体を平均すると、進み具合(スピード)はどうでしたか(平均:3.9)



#### Q3. 講義全体の学習内容の量はどうでしたか(平均:4.2)



#### Q4. 講義全体の流れはどうでしたか(平均:3.3)



### Q5. 講義資料集(冊子)の内容はどうでしたか (平均:3.0)



#### Q6. e自主自学(単語・略語リスト/小テスト等)の内容はどうでしたか(平均:2.0)



# 令和5年度 第3学年臨床医学1「血液・造血器・リンパ系」講義アンケート

Q1. 講義全体のレベルは適切でしたか(平均:3.2)



#### Q2. 講義全体を平均すると、進み具合(スピード)はどうでしたか(平均:3.3)



#### Q3. 講義全体の学習内容の量はどうでしたか(平均:3.3)



### Q4. 講義全体の流れはどうでしたか (平均:3.3)





# 令和5年度 第3学年臨床医学 I 「消化器系」講義アンケート

Q1. 講義全体のレベルは適切でしたか(平均:3.2)



### Q2. 講義全体を平均すると、進み具合(スピード)はどうでしたか(平均:3.3)



#### Q3. 講義全体の学習内容の量はどうでしたか(平均:3.7)



#### Q4. 講義全体の流れはどうでしたか (平均:3.4)





# 令和5年度 第3学年臨床医学1 「腎・尿路系」講義アンケート

Q1. 講義全体のレベルは適切でしたか(平均:3.3)



#### Q2. 講義全体を平均すると、進み具合(スピード)はどうでしたか(平均:3.3)



#### Q3. 講義全体の学習内容の量はどうでしたか(平均:3.4)



#### Q4. 講義全体の流れはどうでしたか (平均:3.4)





## 令和5年度 第3学年臨床医学1「神経系」講義アンケート

Q1. 講義全体のレベルは適切でしたか(平均:3.5)



#### Q2. 講義全体を平均すると、進み具合(スピード)はどうでしたか(平均:3.6)



#### Q3. 講義全体の学習内容の量はどうでしたか(平均:3.8)



#### Q4. 講義全体の流れはどうでしたか (平均:3.4)





## 令和5年度 第3学年臨床医学 I 「呼吸器系」講義アンケート

Q1. 講義全体のレベルは適切でしたか(平均:3.2)



## Q2. 講義全体を平均すると、進み具合(スピード)はどうでしたか(平均:3.2)



#### Q3. 講義全体の学習内容の量はどうでしたか(平均:3.3)



### Q4. 講義全体の流れはどうでしたか (平均:3.4)





# 令和5年度第3学年臨床医学1「内分泌・栄養・代謝系」講義アンケート

Q1. 講義全体のレベルは適切でしたか(平均:3.3)



#### Q2. 講義全体を平均すると、進み具合(スピード)はどうでしたか(平均:3.3)



#### Q3. 講義全体の学習内容の量はどうでしたか(平均:3.5)



#### Q4. 講義全体の流れはどうでしたか (平均:3.4)



#### Q5. 講義のテキストの内容はどうでしたか (平均:3.3)