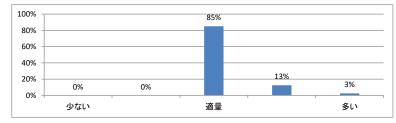

#### Q3. 講義全体の学習内容の量はどうでしたか(平均:3.1)



#### Q4. 講義全体の流れはどうでしたか(平均:3.5)





## 令和5年度 第3学年臨床医学 I 「感染症」講義アンケート

Q1. 講義全体のレベルは適切でしたか(平均:3.1)



### Q2. 講義全体を平均すると、進み具合(スピード)はどうでしたか(平均:3.1)



#### Q3. 講義全体の学習内容の量はどうでしたか(平均:3.1)



### Q4. 講義全体の流れはどうでしたか (平均:3.4)





令和5年度 第3学年臨床医学 I 「乳房・救急医療・臨床腫瘍学」講義アンケート

Q1. 講義全体のレベルは適切でしたか(平均:3.2)



## Q2. 講義全体を平均すると、進み具合(スピード)はどうでしたか(平均:3.2)



#### Q3. 講義全体の学習内容の量はどうでしたか(平均:3.3)



## Q4. 講義全体の流れはどうでしたか (平均:3.3)





## 令和5年度 第3学年臨床医学1「生殖機能」講義アンケート

Q1. 講義全体のレベルは適切でしたか(平均:3.3)



### Q2. 講義全体を平均すると、進み具合(スピード)はどうでしたか(平均:3.3)



#### Q3. 講義全体の学習内容の量はどうでしたか(平均:3.4)



#### Q4. 講義全体の流れはどうでしたか (平均:3.4)





# 令和5年度 第3学年臨床医学 I 「妊娠と分娩」講義アンケート

Q1. 講義全体のレベルは適切でしたか(平均:3.1)



#### Q2. 講義全体を平均すると、進み具合(スピード)はどうでしたか(平均:3.1)



#### Q3. 講義全体の学習内容の量はどうでしたか(平均:3.2)



#### Q4. 講義全体の流れはどうでしたか (平均:3.6)





## 令和5年度 第3学年臨床医学Ⅰ 「成長と発達・臨床遺伝学・加齢と老化」講義アンケート

Q1. 講義全体のレベルは適切でしたか (平均:3.4)



## Q2. 講義全体を平均すると、進み具合(スピード)はどうでしたか(平均:3.4)



#### Q3. 講義全体の学習内容の量はどうでしたか(平均:3.7)



## Q4. 講義全体の流れはどうでしたか (平均:3.4)