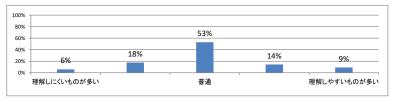

)





## 令和5年度 第3学年「医学・医療と社会 I」講義アンケート

Q1. 講義全体のレベルは適切でしたか(平均:3.2)



### Q2. 講義全体を平均すると、進み具合(スピード)はどうでしたか(平均:3.2)



#### Q3. 講義全体の学習内容の量はどうでしたか(平均:3.5)



#### Q4. 講義全体の流れはどうでしたか(平均:3.5)





# 令和5年度 第3学年「緩和医療 I・漢方・CPC」講義アンケート

Q1. 講義全体のレベルは適切でしたか(平均:3.1)



### Q2. 講義全体を平均すると、進み具合(スピード)はどうでしたか(平均:3.1)



#### Q3. 講義全体の学習内容の量はどうでしたか(平均:3.0)



#### Q4. 講義全体の流れはどうでしたか(平均:3.5)





## 令和5年度 第3学年臨床医学 [「臨床入門」 講義アンケート

Q1. 講義全体のレベルは適切でしたか(平均:3.3)



#### Q2. 講義全体を平均すると、進み具合(スピード)はどうでしたか(平均:3.4)



#### Q3. 講義全体の学習内容の量はどうでしたか(平均:3.5)



### Q4. 講義全体の流れはどうでしたか(平均:3.3)





## 令和5年度 第3学年臨床医学1「循環器系」講義アンケート

Q1. 講義全体のレベルは適切でしたか(平均:3.7)



## Q2. 講義全体を平均すると、進み具合(スピード)はどうでしたか(平均:3.9)



#### Q3. 講義全体の学習内容の量はどうでしたか(平均:4.2)



#### Q4. 講義全体の流れはどうでしたか(平均:3.3)



### Q5. 講義資料集(冊子)の内容はどうでしたか (平均:3.0)



#### Q6. e自主自学(単語・略語リスト/小テスト等)の内容はどうでしたか(平均:2.0)



# 令和5年度 第3学年臨床医学1「血液・造血器・リンパ系」講義アンケート

Q1. 講義全体のレベルは適切でしたか(平均:3.2)



#### Q2. 講義全体を平均すると、進み具合(スピード)はどうでしたか(平均:3.3)



#### Q3. 講義全体の学習内容の量はどうでしたか(平均:3.3)



### Q4. 講義全体の流れはどうでしたか (平均:3.3)





# 令和5年度 第3学年臨床医学 I 「消化器系」講義アンケート

Q1. 講義全体のレベルは適切でしたか(平均:3.2)



### Q2. 講義全体を平均すると、進み具合(スピード)はどうでしたか(平均:3.3)



#### Q3. 講義全体の学習内容の量はどうでしたか(平均:3.7)



#### Q4. 講義全体の流れはどうでしたか (平均:3.4)





# 令和5年度 第3学年臨床医学1 「腎・尿路系」講義アンケート

Q1. 講義全体のレベルは適切でしたか(平均:3.3)



#### Q2. 講義全体を平均すると、進み具合(スピード)はどうでしたか(平均:3.3)



#### Q3. 講義全体の学習内容の量はどうでしたか(平均:3.4)



#### Q4. 講義全体の流れはどうでしたか (平均:3.4)





## 令和5年度 第3学年臨床医学1「神経系」講義アンケート

Q1. 講義全体のレベルは適切でしたか(平均:3.5)



#### Q2. 講義全体を平均すると、進み具合(スピード)はどうでしたか(平均:3.6)



#### Q3. 講義全体の学習内容の量はどうでしたか(平均:3.8)



#### Q4. 講義全体の流れはどう