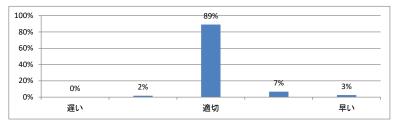

義全体を平均すると、進み具合(スピード)はどうでしたか(平均:3.1)



#### Q3. 講義全体の学習内容の量はどうでしたか(平均:3.1)



#### Q4. 講義全体の流れはどうでしたか(平均:3.5)





## 令和5年度 第3学年臨床医学 I 「感染症」講義アンケート

Q1. 講義全体のレベルは適切でしたか(平均:3.1)



### Q2. 講義全体を平均すると、進み具合(スピード)はどうでしたか(平均:3.1)



#### Q3. 講義全体の学習内容の量はどうでしたか(平均:3.1)



### Q4. 講義全体の流れはどうでしたか (平均:3.4)





令和5年度 第3学年臨床医学 I 「乳房・救急医療・臨床腫瘍学」講義アンケート

Q1. 講義全体のレベルは適切でしたか(平均:3.2)



## Q2. 講義全体を平均すると、進み具合(スピード)はどうでしたか(平均:3.2)



#### Q3. 講義全体の学習内容の量はどうでしたか(平均:3.3)



## Q4. 講義全体の流れはどうでしたか (平均:3.3)





## 令和5年度 第3学年臨床医学1「生殖機能」講義アンケート

Q1. 講義全体のレベルは適切でしたか(平均:3.3)



### Q2. 講義全体を平均すると、進み具合(スピード)はどうでしたか(平均:3.3)



#### Q3. 講義全体の学習内容の量はどうでしたか(平均:3.4)



#### Q4. 講義全体の流れはどうでしたか (平均:3.4)





# 令和5年度 第3学年臨床医学 I 「妊娠と分娩」講義アンケート

Q1. 講義全体のレベルは適切でしたか(平均:3.1)



#### Q2. 講義全体を平均すると、進み具合(スピード)はどうでしたか(平均:3.1)



#### Q3. 講義全体の学習内容の量はどうでしたか(平均:3.2)



#### Q4. 講義全体の流れはどうでしたか (平均:3.6)





## 令和5年度 第3学年臨床医学Ⅰ 「成長と発達・臨床遺伝学・加齢と老化」講義アンケート

Q1. 講義全体のレベルは適切でしたか (平均:3.4)



## Q2. 講義全体を平均すると、進み具合(スピード)はどうでしたか(平均:3.4)



#### Q3. 講義全体の学習内容の量はどうでしたか(平均:3.7)



## Q4. 講義全体の流れはどうでしたか (平均:3.4)