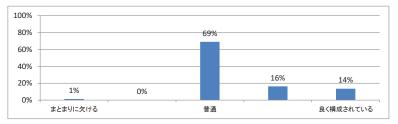

# 令和5年度 第3学年「医療プロフェショナリズムⅡ」講義アンケート

Q1. 講義全体のレベルは適切でしたか(平均:3.0)



## Q2. 講義全体を平均すると、進み具合(スピード)はどうでしたか(平均:3.1)



#### Q3. 講義全体の学習内容の量はどうでしたか(平均:3.2)



#### Q4. 講義全体の流れはどうでしたか(平均:3.3)





## 令和5年度 第3学年「医療倫理」講義アンケート

Q1. 講義全体のレベルは適切でしたか(平均:3.2)



### Q2. 講義全体を平均すると、進み具合(スピード)はどうでしたか(平均:3.1)



#### Q3. 講義全体の学習内容の量はどうでしたか(平均:3.1)



#### Q4. 講義全体の流れはどうでしたか (平均:3.3)





# 令和5年度 第3学年「English for Medical PurposesⅢ」講義アンケート

Q1. 講義全体のレベルは適切でしたか(平均:3.1)



## Q2. 講義全体を平均すると、進み具合(スピード)はどうでしたか(平均:3.1)



#### Q3. 講義全体の学習内容の量はどうでしたか(平均:3.2)



#### Q4. Readingについて テキストや資料の内容はどうでしたか(平均:3.2)



## 令和5年度 第3学年「情報科学Ⅱ」講義アンケート

Q1. 講義全体のレベルは適切でしたか(平均:3.1)



#### Q2. 講義全体を平均すると、進み具合(スピード)はどうでしたか(平均:3.1)



#### Q3. 講義全体の学習内容の量はどうでしたか(平均:3.1)



#### Q4. 講義全体の流れはどうでしたか(平均:3.4)





## 令和5年度 第3学年 「病理学(分子病理学)」 講義アンケート

Q1. 講義全体のレベルは適切でしたか(平均:3.2)



### Q2. 講義全体を平均すると、進み具合(スピード)はどうでしたか(平均:3.1)



#### Q3. 講義全体の学習内容の量はどうでしたか(平均:3.3)



#### Q4. 講義全体の流れはどうでしたか(平均:3.5)





# 令和5年度 第3学年 「病理学(人体病理学)」 講義アンケート

Q1. 講義全体のレベルは適切でしたか(平均:3.3)



### Q2. 講義全体を平均すると、進み具合(スピード)はどうでしたか(平均:3.3)



#### Q3. 講義全体の学習内容の量はどうでしたか(平均:3.7)



### Q4. 講義全体の流れはどうでしたか (平均:3.3)





## 令和5年度 第3学年「医学・医療と社会 I」講義アンケート

Q1. 講義全体のレベルは適切でしたか(平均:3.2)



### Q2. 講義全体を平均すると、進み具合(スピード)はどうでしたか(平均:3.2)



#### Q3. 講義全体の学習内容の量はどうでしたか(平均:3.5)



#### Q4. 講義全体の流れはどうでしたか(平均:3.5)





# 令和5年度 第3学年「緩和医療 I・漢方・CPC」講義アンケート

Q1. 講義全体のレベルは適切でしたか(平均:3.1)



### Q2. 講義全体を平均すると、進み具合(スピード)はどうでしたか(平均:3.1)



#### Q3. 講義全体の学習内容の量はどうでしたか(平均:3.0)



#### Q4. 講義全体の流れはどうでしたか(平均:3.5)





## 令和5年度 第3学年臨床医学 [「臨床入門」 講義アンケート