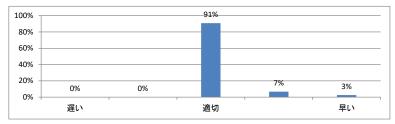

## Q3. 講義全体の学習内容の量はどうでしたか(平均:3.8)



#### Q4. 講義全体の流れはどうでしたか (平均:3.4)





## 令和5年度 第3学年臨床医学 I 「呼吸器系」講義アンケート

Q1. 講義全体のレベルは適切でしたか(平均:3.2)



## Q2. 講義全体を平均すると、進み具合(スピード)はどうでしたか(平均:3.2)



#### Q3. 講義全体の学習内容の量はどうでしたか(平均:3.3)



### Q4. 講義全体の流れはどうでしたか (平均:3.4)





# 令和5年度第3学年臨床医学1「内分泌・栄養・代謝系」講義アンケート

Q1. 講義全体のレベルは適切でしたか(平均:3.3)



#### Q2. 講義全体を平均すると、進み具合(スピード)はどうでしたか(平均:3.3)



#### Q3. 講義全体の学習内容の量はどうでしたか(平均:3.5)



#### Q4. 講義全体の流れはどうでしたか (平均:3.4)



#### Q5. 講義のテキストの内容はどうでしたか (平均:3.3)



# 令和5年度 第3学年臨床医学1「免疫・アレルギー疾患」講義アンケート

Q1. 講義全体のレベルは適切でしたか(平均:3.1)



#### Q2. 講義全体を平均すると、進み具合(スピード)はどうでしたか(平均:3.1)



#### Q3. 講義全体の学習内容の量はどうでしたか(平均:3.1)



#### Q4. 講義全体の流れはどうでしたか(平均:3.5)





## 令和5年度 第3学年臨床医学 I 「感染症」講義アンケート

Q1. 講義全体のレベルは適切でしたか(平均:3.1)



### Q2. 講義全体を平均すると、進み具合(スピード)はどうでしたか(平均:3.1)



#### Q3. 講義全体の学習内容の量はどうでしたか(平均:3.1)



### Q4. 講義全体の流れはどうでしたか (平均:3.4)





令和5年度 第3学年臨床医学 I 「乳房・救急医療・臨床腫瘍学」講義アンケート

Q1. 講義全体のレベルは適切でしたか(平均:3.2)



## Q2. 講義全体を平均すると、進み具合(スピード)はどうでしたか(平均:3.2)



#### Q3. 講義全体の学習内容の量はどうでしたか(平均:3.3)



## Q4. 講義全体の流れはどうでしたか (平均:3.3)





## 令和5年度 第3学年臨床医学1「生殖機能」講義アンケート

Q1. 講義全体のレベルは適切でしたか(平均:3.3)



### Q2. 講義全体を平均すると、進み具合(スピード)はどうでしたか(平均:3.3)



#### Q3. 講義全体の学習内容の量はどうでしたか(平均:3.4)



#### Q4. 講義全体の流れはどうでしたか (平均:3.4)





# 令和5年度 第3学年臨床医学 I 「妊娠と分娩」講義アンケート

Q1. 講義全体のレベルは適切でしたか(平均:3.1)



#### Q2. 講義全体を平均すると、進み具合(スピード)はどうでしたか(平均:3.1)



#### Q3. 講義全体の学習内容の量はどうでしたか(平均:3.2)



#### Q4. 講義全体の流れはどうでしたか (平均:3.6)





## 令和5年度 第3学年臨床医学Ⅰ 「成長と発達・臨床遺伝学・加齢と老化」講義アンケート

Q1. 講義全体のレベルは適切でしたか (平均:3.4)



## Q2. 講義全体を平均すると、進み具合(スピード)はどうでしたか(平均:3.4)



#### Q3. 講義全体の学習内容の量は