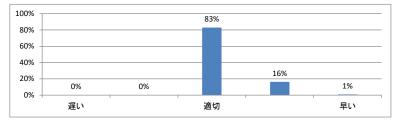

2. 講義全体を平均すると、進み具合(スピード)はどうでしたか(平均:3.3)



#### Q3. 講義全体の学習内容の量はどうでしたか(平均:3.3)



### Q4. 講義全体の流れはどうでしたか (平均:3.3)





# 令和5年度 第3学年臨床医学 I 「消化器系」講義アンケート

Q1. 講義全体のレベルは適切でしたか(平均:3.2)



### Q2. 講義全体を平均すると、進み具合(スピード)はどうでしたか(平均:3.3)



#### Q3. 講義全体の学習内容の量はどうでしたか(平均:3.7)



#### Q4. 講義全体の流れはどうでしたか (平均:3.4)





# 令和5年度 第3学年臨床医学1 「腎・尿路系」講義アンケート

Q1. 講義全体のレベルは適切でしたか(平均:3.3)



#### Q2. 講義全体を平均すると、進み具合(スピード)はどうでしたか(平均:3.3)



#### Q3. 講義全体の学習内容の量はどうでしたか(平均:3.4)



#### Q4. 講義全体の流れはどうでしたか (平均:3.4)





## 令和5年度 第3学年臨床医学1「神経系」講義アンケート

Q1. 講義全体のレベルは適切でしたか(平均:3.5)



#### Q2. 講義全体を平均すると、進み具合(スピード)はどうでしたか(平均:3.6)



#### Q3. 講義全体の学習内容の量はどうでしたか(平均:3.8)



#### Q4. 講義全体の流れはどうでしたか (平均:3.4)





## 令和5年度 第3学年臨床医学 I 「呼吸器系」講義アンケート

Q1. 講義全体のレベルは適切でしたか(平均:3.2)



## Q2. 講義全体を平均すると、進み具合(スピード)はどうでしたか(平均:3.2)



#### Q3. 講義全体の学習内容の量はどうでしたか(平均:3.3)



### Q4. 講義全体の流れはどうでしたか (平均:3.4)





# 令和5年度第3学年臨床医学1「内分泌・栄養・代謝系」講義アンケート

Q1. 講義全体のレベルは適切でしたか(平均:3.3)



#### Q2. 講義全体を平均すると、進み具合(スピード)はどうでしたか(平均:3.3)



#### Q3. 講義全体の学習内容の量はどうでしたか(平均:3.5)



#### Q4. 講義全体の流れはどうでしたか (平均:3.4)



#### Q5. 講義のテキストの内容はどうでしたか (平均:3.3)



# 令和5年度 第3学年臨床医学1「免疫・アレルギー疾患」講義アンケート

Q1. 講義全体のレベルは適切でしたか(平均:3.1)



#### Q2. 講義全体を平均すると、進み具合(スピード)はどうでしたか(平均:3.1)



#### Q3. 講義全体の学習内容の量はどうでしたか(平均:3.1)



#### Q4. 講義全体の流れはどうでしたか(平均:3.5)





## 令和5年度 第3学年臨床医学 I 「感染症」講義アンケート

Q1. 講義全体のレベルは適切でしたか(平均:3.1)



### Q2. 講義全体を平均すると、進み具合(スピード)はどうでしたか(平均:3.1)



#### Q3. 講義全体の学習内容の量はどうでしたか(平均:3.1)



### Q4. 講義全体の流れはどうでしたか (平均:3.4)





令和5年度 第3学年臨床医学 I 「乳房・救急医療・臨床腫瘍学」講義アンケート

Q1. 講義全体のレベルは適切でしたか(平均:3.2)



## Q2. 講義全体を平均すると、進み具合(スピード)はどうでしたか(