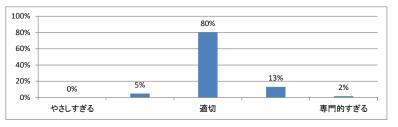

# 令和5年度 第3学年「医療プロフェショナリズムⅡ」講義アンケート

Q1. 講義全体のレベルは適切でしたか(平均:3.0)



## Q2. 講義全体を平均すると、進み具合(スピード)はどうでしたか(平均:3.1)



#### Q3. 講義全体の学習内容の量はどうでしたか(平均:3.2)



#### Q4. 講義全体の流れはどうでしたか(平均:3.3)





## 令和5年度 第3学年「医療倫理」講義アンケート

Q1. 講義全体のレベルは適切でしたか(平均:3.2)



### Q2. 講義全体を平均すると、進み具合(スピード)はどうでしたか(平均:3.1)



#### Q3. 講義全体の学習内容の量はどうでしたか(平均:3.1)



#### Q4. 講義全体の流れはどうでしたか (平均:3.3)





# 令和5年度 第3学年「English for Medical PurposesⅢ」講義アンケート

Q1. 講義全体のレベルは適切でしたか(平均:3.1)



## Q2. 講義全体を平均すると、進み具合(スピード)はどうでしたか(平均:3.1)



#### Q3. 講義全体の学習内容の量はどうでしたか(平均:3.2)



#### Q4. Readingについて テキストや資料の内容はどうでしたか(平均:3.2)



## 令和5年度 第3学年「情報科学Ⅱ」講義アンケート

Q1. 講義全体のレベルは適切でしたか(平均:3.1)



#### Q2. 講義全体を平均すると、進み具合(スピード)はどうでしたか(平均:3.1)



#### Q3. 講義全体の学習内容の量はどうでしたか(平均:3.1)



#### Q4. 講義全体の流れはどうでしたか(平均:3.4)





## 令和5年度 第3学年 「病理学(分子病理学)」 講義アンケート

Q1. 講義全体のレベルは適切でしたか(平均:3.2)



### Q2. 講義全体を平均すると、進み具合(スピード)はどうでしたか(平均:3.1)



#### Q3. 講義全体の学習内容の量はどうでしたか(平均:3.3)



#### Q4. 講義全体の流れはどうでしたか(平均:3.5)





# 令和5年度 第3学年 「病理学(人体病理学)」 講義アンケート

Q1. 講義全体のレベルは適切でしたか(平均:3.3)



### Q2. 講義全体を平均すると、進み具合(スピード)はどうでしたか(平均:3.3)



#### Q3. 講義全体の学習内容の量はどうでしたか(平均:3.7)



### Q4. 講義全体の流れはどうでしたか (平均:3.3)





## 令和5年度 第3学年「医学・医療と社会 I」講義アンケート

Q1. 講義全体のレベルは適切でしたか(平均:3.2)



### Q2. 講義全体を平均すると、進み具合(スピード)はど