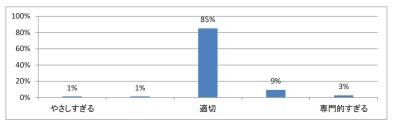

# 令和5年度 第3学年「医療プロフェショナリズムⅡ」講義アンケート

Q1. 講義全体のレベルは適切でしたか(平均:3.0)



## Q2. 講義全体を平均すると、進み具合(スピード)はどうでしたか(平均:3.1)



#### Q3. 講義全体の学習内容の量はどうでしたか(平均:3.2)



#### Q4. 講義全体の流れはどうでしたか(平均:3.3)





## 令和5年度 第3学年「医療倫理」講義アンケート

Q1. 講義全体のレベルは適切でしたか(平均:3.2)



### Q2. 講義全体を平均すると、進み具合(スピード)はどうでしたか(平均:3.1)



#### Q3. 講義全体の学習内容の量はどうでしたか(平均:3.1)



#### Q4. 講義全体の流れはどうでしたか (平均:3.3)





# 令和5年度 第3学年「English for Medical PurposesⅢ」講義アンケート

Q1. 講義全体のレベルは適切でしたか(平均:3.1)



## Q2. 講義全体を平均すると、進み具合(スピード)はどうでしたか(平均:3.1)



#### Q3. 講義全体の学習内容の量はどうでしたか(平均:3.2)



#### Q4. Readingについて テキストや資料の内容はどうでしたか(平均:3.2)



## 令和5年度 第3学年「情報科学Ⅱ」講義アンケート

Q1. 講義全体のレベルは適切でしたか(平均:3.1)



#### Q2. 講義全体を平均すると、進み具合(スピード)はどうでしたか(平均:3.1)



#### Q3. 講義全体の学習内容の量はどうでしたか(平均:3.1)



#### Q4. 講義全体の流れはどうでしたか(平均:3.4)





## 令和5年度 第3学年 「病理学(分子病理学)」 講義アンケート

Q1. 講義全体のレベルは適切でしたか(平均:3.2)



### Q2. 講義全体を平均すると、進み具合(スピード)はどうでしたか(平均:3.1)



#### Q3. 講義全体の学習内容の量はどうでしたか(平均:3.3)



#### Q4. 講義全体の流れはどうでしたか(平均:3.5)





# 令和5年度 第3学年 「病理学(人体病理学)」 講義アンケート

Q1. 講義全体のレベルは適切でしたか(平均:3.3)



### Q2. 講義全体を平均すると、進み具合(スピード)はどうでしたか(平均:3.3)



#### Q3. 講義全体の学習内容の量はどうでしたか(平均:3.7)



### Q4. 講義全体の流れはどうでしたか (平均:3.3)





## 令和5年度 第3学年「医学・医療と社会 I」講義アンケート

Q1. 講義全体のレベルは適切でしたか(平均:3.2)



### Q2. 講義全体を平均すると、進み具合(スピード)はどうでしたか(平均:3.2)



#### Q3. 講義全体の学習内容の量はどうでしたか(平均:3.5)



#### Q4. 講義全体の流れはどうでしたか(平均:3.5)





# 令和5年度 第3学年「緩和医療 I・漢方・CPC」講義アンケート

Q1. 講義全体のレベルは適切でしたか(平均:3.1)



### Q2. 講義全体を平均すると、進み具合(スピード)はどうでしたか