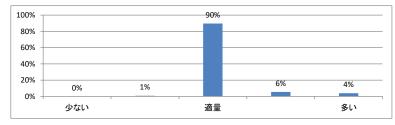

# 令和5年度 第3学年「医療プロフェショナリズムⅡ」講義アンケート

Q1. 講義全体のレベルは適切でしたか(平均:3.0)



## Q2. 講義全体を平均すると、進み具合(スピード)はどうでしたか(平均:3.1)



#### Q3. 講義全体の学習内容の量はどうでしたか(平均:3.2)



#### Q4. 講義全体の流れはどうでしたか(平均:3.3)





## 令和5年度 第3学年「医療倫理」講義アンケート

Q1. 講義全体のレベルは適切でしたか(平均:3.2)



### Q2. 講義全体を平均すると、進み具合(スピード)はどうでしたか(平均:3.1)



#### Q3. 講義全体の学習内容の量はどうでしたか(平均:3.1)



#### Q4. 講義全体の流れはどうでしたか (平均:3.3)





# 令和5年度 第3学年「English for Medical PurposesⅢ」講義アンケート

Q1. 講義全体のレベルは適切でしたか(平均:3.1)



## Q2. 講義全体を平均すると、進み具合(スピード)はどうでしたか(平均:3.1)



#### Q3. 講義全体の学習内容の量はどうでしたか(平均:3.2)



#### Q4. Readingについて テキストや資料の内容はどうでしたか(平均:3.2)



## 令和5年度 第3学年「情報科学Ⅱ」講義アンケート

Q1. 講義全体のレベルは適切でしたか(平均:3.1)



#### Q2. 講義全体を平均すると、進み具合(スピード)はどうでしたか(平均:3.1)



#### Q3. 講義全体の学習内容の量はどうでしたか(平均:3.1)



#### Q4. 講義全体の流れはどうでしたか(平均:3.4)





## 令和5年度 第3学年 「病理学(分子病理学)」 講義アンケート

Q1. 講義全体のレベルは適切でしたか(平均:3.2)



### Q2. 講義全体を平均すると、進み具合(スピード)はどうでしたか(平均:3.1)



#### Q3. 講義全体の学習内容の量はどうでしたか(平均:3.3)



#### Q4. 講義全体の流れはどうでしたか(平均:3.5)





# 令和5年度 第3学年 「病理学(人体病理学)」 講義アンケート

Q1. 講義全体のレベルは適切でしたか(平均:3.3)



### Q2. 講義全体を平均すると、進み具合(スピード)はどうでしたか(平均:3.3)



#### Q3. 講義全体の学習内容の量はどうでしたか(平均:3.7)



### Q4. 講義全体