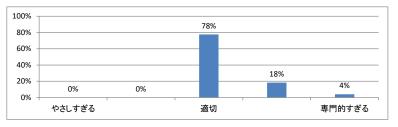

講義アンケート

Q1. 講義全体のレベルは適切でしたか(平均:3.2)



### Q2. 講義全体を平均すると、進み具合(スピード)はどうでしたか(平均:3.3)



#### Q3. 講義全体の学習内容の量はどうでしたか(平均:3.7)



#### Q4. 講義全体の流れはどうでしたか (平均:3.4)





# 令和5年度 第3学年臨床医学1 「腎・尿路系」講義アンケート

Q1. 講義全体のレベルは適切でしたか(平均:3.3)



#### Q2. 講義全体を平均すると、進み具合(スピード)はどうでしたか(平均:3.3)



#### Q3. 講義全体の学習内容の量はどうでしたか(平均:3.4)



#### Q4. 講義全体の流れはどうでしたか (平均:3.4)





## 令和5年度 第3学年臨床医学1「神経系」講義アンケート

Q1. 講義全体のレベルは適切でしたか(平均:3.5)



#### Q2. 講義全体を平均すると、進み具合(スピード)はどうでしたか(平均:3.6)



#### Q3. 講義全体の学習内容の量はどうでしたか(平均:3.8)



#### Q4. 講義全体の流れはどうでしたか (平均:3.4)





## 令和5年度 第3学年臨床医学 I 「呼吸器系」講義アンケート

Q1. 講義全体のレベルは適切でしたか(平均:3.2)



## Q2. 講義全体を平均すると、進み具合(スピード)はどうでしたか(平均:3.2)



#### Q3. 講義全体の学習内容の量はどうでしたか(平均:3.3)



### Q4. 講義全体の流れはどうでしたか (平均:3.4)





# 令和5年度第3学年臨床医学1「内分泌・栄養・代謝系」講義アンケート

Q1. 講義全体のレベルは適切でしたか(平均:3.3)



#### Q2. 講義全体を平均すると、進み具合(スピード)はどうでしたか(平均:3.3)



#### Q3. 講義全体の学習内容の量はどうでしたか(平均:3.5)



#### Q4. 講義全体の流れはどうでしたか (平均:3.4)



#### Q5. 講義のテキストの内容はどうでしたか (平均:3.3)



# 令和5年度 第3学年臨床医学1「免疫・アレルギー疾患」講義アンケート

Q1. 講義全体のレベルは適切でしたか(平均:3.1)



#### Q2. 講義全体を平均すると、進み具合(スピード)はどうでしたか(平均:3.1)



#### Q3. 講義全体の学習内容の量はどうでしたか(平均:3.1)



#### Q4. 講義全体の流れはどうでしたか(平均:3.5)





## 令和5年度 第3学年臨床医学 I 「感染症」講義アンケート

Q1. 講義全体のレベルは適切でしたか(平均:3.1)



### Q2. 講義全体を平均すると、進み具合(スピード)はどうでしたか(平均:3.1)



#### Q3. 講義全体の学習内容の量はどうでしたか(平均:3.1)



### Q4. 講義全体の流れはどうでしたか (平均:3.4)





令和5年度 第3学年臨床医学 I 「乳房・救急医療・臨床腫瘍学」講義アンケート

Q1. 講義全体のレベルは適切でしたか(平均:3.2)



## Q2. 講義全体を平均すると、進み具合(スピード)はどうでしたか(平均:3.2)



#### Q3. 講義全体の学習内容の量はどうでしたか(平均:3.3)



## Q4. 講義全体の流れはどうでしたか (平均:3.3)





## 令和5年度 第3学年臨床医学1「生殖機能」講義アンケート

Q1. 講義全体のレベルは適切でしたか(平均:3.