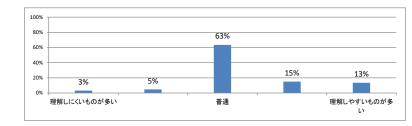

# 令和5年度 第3学年「医療プロフェショナリズムⅡ」講義アンケート

Q1. 講義全体のレベルは適切でしたか(平均:3.0)



## Q2. 講義全体を平均すると、進み具合(スピード)はどうでしたか(平均:3.1)



#### Q3. 講義全体の学習内容の量はどうでしたか(平均:3.2)



#### Q4. 講義全体の流れはどうでしたか(平均:3.3)





## 令和5年度 第3学年「医療倫理」講義アンケート

Q1. 講義全体のレベルは適切でしたか(平均:3.2)



### Q2. 講義全体を平均すると、進み具合(スピード)はどうでしたか(平均:3.1)



#### Q3. 講義全体の学習内容の量はどうでしたか(平均:3.1)



#### Q4. 講義全体の流れはどうでしたか (平均:3.3)





# 令和5年度 第3学年「English for Medical PurposesⅢ」講義アンケート

Q1. 講義全体のレベルは適切でしたか(平均:3.1)



## Q2. 講義全体を平均すると、進み具合(スピード)はどうでしたか(平均:3.1)



#### Q3. 講義全体の学習内容の量はどうでしたか(平均:3.2)



#### Q4. Readingについて テキストや資料の内容はどうでしたか(平均:3.2)



## 令和5年度 第3学年「情報科学Ⅱ」講義アンケート

Q1. 講義全体のレベルは適切でしたか(平均:3.1)



#### Q2. 講義全体を平均すると、進み具合(スピード)はどうでしたか(平均:3.1)



#### Q3. 講義全体の学習内容の量はどうでしたか(平均:3.1)



#### Q4. 講義全体の流れはどうでしたか(平均:3.4)





## 令和5年度 第3学年 「病理学(分子病理学)」 講義アンケート

Q1. 講義全体のレベルは適切でしたか(平均:3.2)



### Q2. 講義全体を平均すると、進み具合(スピード)はどうでしたか(平均:3.1)



#### Q3. 講義全体の学習内容の量はどうでしたか(平均:3.3)



#### Q4. 講義全体の流れはどうでしたか(平均:3.5)





# 令和5年度 第3学年 「病理学(人体病理学)」 講義アンケート

Q1. 講義全体のレベルは適切でしたか(平均:3.3)



### Q2. 講義全体を平均すると、進み具合(スピード)はどうでしたか(平均:3.3)



#### Q3. 講義全体の学習内容の量はどうでしたか(平均:3.7)



### Q4. 講義全体の流れはどうでしたか (平均:3.3)





## 令和5年度 第3学年