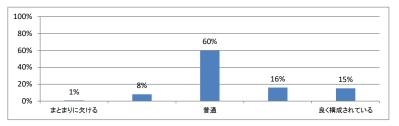

したか(平均:3.7)



## Q2. 講義全体を平均すると、進み具合(スピード)はどうでしたか(平均:3.9)



#### Q3. 講義全体の学習内容の量はどうでしたか(平均:4.2)



#### Q4. 講義全体の流れはどうでしたか(平均:3.3)



### Q5. 講義資料集(冊子)の内容はどうでしたか (平均:3.0)



#### Q6. e自主自学(単語・略語リスト/小テスト等)の内容はどうでしたか(平均:2.0)



# 令和5年度 第3学年臨床医学1「血液・造血器・リンパ系」講義アンケート

Q1. 講義全体のレベルは適切でしたか(平均:3.2)



#### Q2. 講義全体を平均すると、進み具合(スピード)はどうでしたか(平均:3.3)



#### Q3. 講義全体の学習内容の量はどうでしたか(平均:3.3)



### Q4. 講義全体の流れはどうでしたか (平均:3.3)





# 令和5年度 第3学年臨床医学 I 「消化器系」講義アンケート

Q1. 講義全体のレベルは適切でしたか(平均:3.2)



### Q2. 講義全体を平均すると、進み具合(スピード)はどうでしたか(平均:3.3)



#### Q3. 講義全体の学習内容の量はどうでしたか(平均:3.7)



#### Q4. 講義全体の流れはどうでしたか (平均:3.4)





# 令和5年度 第3学年臨床医学1 「腎・尿路系」講義アンケート

Q1. 講義全体のレベルは適切でしたか(平均:3.3)



#### Q2. 講義全体を平均すると、進み具合(スピード)はどうでしたか(平均:3.3)



#### Q3. 講義全体の学習内容の量はどうでしたか(平均:3.4)



#### Q4. 講義全体の流れはどうでしたか (平均:3.4)





## 令和5年度 第3学年臨床医学1「神経系」講義アンケート

Q1. 講義全体のレベルは適切でしたか(平均:3.5)



#### Q2. 講義全体を平均すると、進み具合(スピード)はどうでしたか(平均:3.6)



#### Q3. 講義全体の学習内容の量はどうでしたか(平均:3.8)



#### Q4. 講義全体の流れはどうでしたか (平均:3.4)





## 令和5年度 第3学年臨床医学 I 「呼吸器系」講義アンケート

Q1. 講義全体のレベルは適切でしたか(平均:3.2)



## Q2. 講義全体を平均すると、進み具合(スピード)はどうでしたか(平均:3.2)



#### Q3. 講義全体の学習内容の量はどうでしたか(平均:3.3)



### Q4. 講義全体の流れはどうでしたか (平均:3.4)





# 令和5年度第3学年臨床医学1「内分泌・栄養・代謝系」講義アンケート

Q1. 講義全体のレベルは適切でしたか(平均:3.3)



#### Q2. 講義全体を平均すると、進み具合(スピード)はどうでしたか(平均:3.3)



#### Q3. 講義全体の学習内容の量はどうでしたか(平均:3.5)



#### Q4. 講義全体の流れはどうでしたか (平均:3.4)



#### Q5. 講義のテキストの内容はどうでしたか (平均:3.3)



# 令和5年度 第3学年臨床医学1「免疫・アレルギー疾患」講義アンケート

Q1. 講義全体のレベルは適切でしたか(平均:3.1)



#### Q2. 講義全体を平均すると、進み具合(スピード)はどうでしたか(平均:3.1)



#### Q3. 講義全体の学習内容の量はどうでしたか(平均:3.1)



#### Q4. 講義全体の流れはどうでしたか(平均:3.5