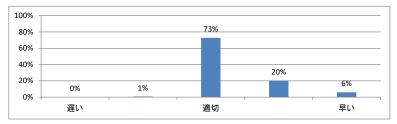

体の流れはどうでしたか(平均:3.5)





# 令和5年度 第3学年「緩和医療 I・漢方・CPC」講義アンケート

Q1. 講義全体のレベルは適切でしたか(平均:3.1)



### Q2. 講義全体を平均すると、進み具合(スピード)はどうでしたか(平均:3.1)



#### Q3. 講義全体の学習内容の量はどうでしたか(平均:3.0)



#### Q4. 講義全体の流れはどうでしたか(平均:3.5)





## 令和5年度 第3学年臨床医学 [「臨床入門」 講義アンケート

Q1. 講義全体のレベルは適切でしたか(平均:3.3)



#### Q2. 講義全体を平均すると、進み具合(スピード)はどうでしたか(平均:3.4)



#### Q3. 講義全体の学習内容の量はどうでしたか(平均:3.5)



### Q4. 講義全体の流れはどうでしたか(平均:3.3)





## 令和5年度 第3学年臨床医学1「循環器系」講義アンケート

Q1. 講義全体のレベルは適切でしたか(平均:3.7)



## Q2. 講義全体を平均すると、進み具合(スピード)はどうでしたか(平均:3.9)



#### Q3. 講義全体の学習内容の量はどうでしたか(平均:4.2)



#### Q4. 講義全体の流れはどうでしたか(平均:3.3)



### Q5. 講義資料集(冊子)の内容はどうでしたか (平均:3.0)



#### Q6. e自主自学(単語・略語リスト/小テスト等)の内容はどうでしたか(平均:2.0)



# 令和5年度 第3学年臨床医学1「血液・造血器・リンパ系」講義アンケート

Q1. 講義全体のレベルは適切でしたか(平均:3.2)



#### Q2. 講義全体を平均すると、進み具合(スピード)はどうでしたか(平均:3.3)



#### Q3. 講義全体の学習内容の量はどうでしたか(平均:3.3)



### Q4. 講義全体の流れはどうでしたか (平均:3.3)





# 令和5年度 第3学年臨床医学 I 「消化器系」講義アンケート

Q1. 講義全体のレベルは適切でしたか(平均:3.2)



### Q2. 講義全体を平均すると、進み具合(スピード)はどうでしたか(平均:3.3)



#### Q3. 講義全体の学習内容の量はどうでしたか(平均:3.7)



#### Q4. 講義全体の流れはどうでしたか (平均:3.4)





# 令和5年度 第3学年臨床医学1 「腎・尿路系」講義アンケート

Q1. 講義全体のレベルは適切でしたか(平均:3.3)



#### Q2. 講義全体を平均すると、進み具合(スピード)はどうでしたか(平均:3.3)



#### Q3. 講義全体の学習内容の量はどうでしたか(平均:3.4)



#### Q4. 講義全体の流れはどうでしたか (平均:3.4)





## 令和5年度 第3学年臨床医学1「神経系」講義アンケート

Q1. 講義全体のレベルは適切でしたか(平均:3.5)



#### Q2. 講義全体を平均すると、進み具合(スピード)はどうでしたか(平均:3.6)



#### Q3. 講義全体の学習内容の量はどうでしたか(平均:3.8)



#### Q4. 講義全体の流れはどうでしたか (平均:3.4)





## 令和5年度 第3学年臨床医学 I 「呼吸器系」講義アンケート

Q1. 講義全体のレベルは適切でしたか(平均:3.2)



## Q2. 講義全体を平均すると、進み具合(スピード)はどうでしたか(平均:3.2)



#### Q3. 講義全体の学習内容の量はどうでしたか(平均:3.3)