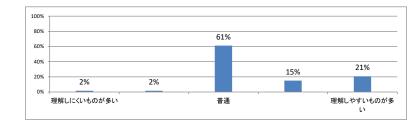

# Q4. Readingについて テキストや資料の内容はどうでしたか(平均:3.2)



## 令和5年度 第3学年「情報科学Ⅱ」講義アンケート

Q1. 講義全体のレベルは適切でしたか(平均:3.1)



#### Q2. 講義全体を平均すると、進み具合(スピード)はどうでしたか(平均:3.1)



#### Q3. 講義全体の学習内容の量はどうでしたか(平均:3.1)



#### Q4. 講義全体の流れはどうでしたか(平均:3.4)





## 令和5年度 第3学年 「病理学(分子病理学)」 講義アンケート

Q1. 講義全体のレベルは適切でしたか(平均:3.2)



### Q2. 講義全体を平均すると、進み具合(スピード)はどうでしたか(平均:3.1)



#### Q3. 講義全体の学習内容の量はどうでしたか(平均:3.3)



#### Q4. 講義全体の流れはどうでしたか(平均:3.5)





# 令和5年度 第3学年 「病理学(人体病理学)」 講義アンケート

Q1. 講義全体のレベルは適切でしたか(平均:3.3)



### Q2. 講義全体を平均すると、進み具合(スピード)はどうでしたか(平均:3.3)



#### Q3. 講義全体の学習内容の量はどうでしたか(平均:3.7)



### Q4. 講義全体の流れはどうでしたか (平均:3.3)





## 令和5年度 第3学年「医学・医療と社会 I」講義アンケート

Q1. 講義全体のレベルは適切でしたか(平均:3.2)



### Q2. 講義全体を平均すると、進み具合(スピード)はどうでしたか(平均:3.2)



#### Q3. 講義全体の学習内容の量はどうでしたか(平均:3.5)



#### Q4. 講義全体の流れはどうでしたか(平均:3.5)





# 令和5年度 第3学年「緩和医療 I・漢方・CPC」講義アンケート

Q1. 講義全体のレベルは適切でしたか(平均:3.1)



### Q2. 講義全体を平均すると、進み具合(スピード)はどうでしたか(平均:3.1)



#### Q3. 講義全体の学習内容の量はどうでしたか(平均:3.0)



#### Q4. 講義全体の流れはどうでしたか(平均:3.5)





## 令和5年度 第3学年臨床医学 [「臨床入門」 講義アンケート

Q1. 講義全体のレベルは適切でしたか(平均:3.3)



#### Q2. 講義全体を平均すると、進み具合(スピード)はどうでしたか(平均:3.4)



#### Q3. 講義全体の学習内容の量はどうでしたか(平均:3.5)



### Q4. 講義全体の流れはどうでしたか(平均:3.3)





## 令和5年度 第3学年臨床医学1「循環器系」講義アンケート

Q1. 講義全体のレベルは適切でしたか(平均:3.7)



## Q2. 講義全体を平均すると、進み具合(スピード)はどうでしたか(平均:3.9)



#### Q3. 講義全体の学習内容の量はどうでしたか(平均:4.2)



#### Q4. 講義全体の流れはどうでしたか(平均:3.3)



### Q5. 講義資料集(冊子)の内容はどうでしたか (平均:3.0)



#### Q6. e自主自学(単語・略語リスト/小テスト等)の内容はどうでしたか(平均:2.0)



# 令和5年度 第3学年臨床医学1「血液・造血器・リンパ系」講義アンケート

Q1. 講義全体のレベルは適切でしたか(平均:3.2)



#### Q2. 講義全体を平均すると、進み具合(スピード)はどうでしたか(平均:3.3)



#### Q3. 講義全体の学習内容の量は