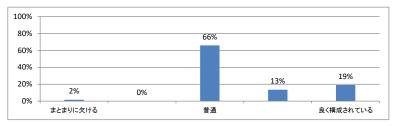

### Q4. Readingについて テキストや資料の内容はどうでしたか(平均:3.2)



## 令和5年度 第3学年「情報科学Ⅱ」講義アンケート

Q1. 講義全体のレベルは適切でしたか(平均:3.1)



#### Q2. 講義全体を平均すると、進み具合(スピード)はどうでしたか(平均:3.1)



#### Q3. 講義全体の学習内容の量はどうでしたか(平均:3.1)



#### Q4. 講義全体の流れはどうでしたか(平均:3.4)





## 令和5年度 第3学年 「病理学(分子病理学)」 講義アンケート

Q1. 講義全体のレベルは適切でしたか(平均:3.2)



### Q2. 講義全体を平均すると、進み具合(スピード)はどうでしたか(平均:3.1)



#### Q3. 講義全体の学習内容の量はどうでしたか(平均:3.3)



#### Q4. 講義全体の流れはどうでしたか(平均:3.5)





# 令和5年度 第3学年 「病理学(人体病理学)」 講義アンケート

Q1. 講義全体のレベルは適切でしたか(平均:3.3)



### Q2. 講義全体を平均すると、進み具合(スピード)はどうでしたか(平均:3.3)



#### Q3. 講義全体の学習内容の量はどうでしたか(平均:3.7)



### Q4. 講義全体の流れはどうでしたか (平均:3.3)





## 令和5年度 第3学年「医学・医療と社会 I」講義アンケート

Q1. 講義全体のレベルは適切でしたか(平均:3.2)



### Q2. 講義全体を平均すると、進み具合(スピード)はどうでしたか(平均:3.2)



#### Q3. 講義全体の学習内容の量はどうでしたか(平均:3.5)



#### Q4. 講義全体の流れはどうでしたか(平均:3.5)





# 令和5年度 第3学年「緩和医療 I・漢方・CPC」講義アンケート

Q1. 講義全体のレベルは適切でしたか(平均:3.1)



### Q2. 講義全体を平均すると、進み具合(スピード)はどうでしたか(平均:3.1)



#### Q3. 講義全体の学習内容の量はどうでしたか(平均:3.0)



#### Q4. 講義全体の流れはどうでしたか(平均:3.5)





## 令和5年度 第3学年臨床医学 [「臨床入門」 講義アンケート

Q1. 講義全体のレベルは適切でしたか(平均:3.3)



#### Q2. 講義全体を平均すると、進み具合(スピード)はどうでしたか(平均:3.4)



#### Q3. 講義全体の学習内容の量はどうでしたか(平均:3.5)



### Q4. 講義全体の流れはどうでしたか(平均:3.3)





## 令和5年度 第3学年臨床医学1「循環器系」講義アンケート

Q1. 講義全体のレベルは適切でしたか(平均:3.7)



## Q2. 講義全体を平均すると、進み具合(スピード)はどうでしたか(平均:3.9)



#### Q3. 講義全体の学習内容の量はどうでしたか(平均:4.2)



#### Q4. 講義全体の流れはどうでしたか(平均:3.3)



### Q5. 講義資料集(冊子)の内容はどうでしたか (平均:3.0)



#### Q6. e自主自学(単語・略語リスト/小テスト等)の内容はどうでしたか(平均:2.0)



# 令和5年度 第3学年臨床医学1「血液・造血器・リンパ系」講義アンケート

Q1. 講義全体のレベルは適切でしたか(平均:3.2)



#### Q2. 講義全体を平均すると、進み具合(スピード)はどうでしたか(平均:3.3)



#### Q3. 講義全体の学習内容の