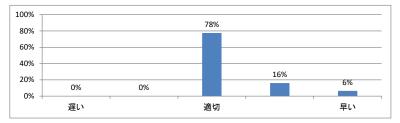

義全体を平均すると、進み具合(スピード)はどうでしたか(平均:3.3)



#### Q3. 講義全体の学習内容の量はどうでしたか(平均:3.7)



#### Q4. 講義全体の流れはどうでしたか (平均:3.4)





# 令和5年度 第3学年臨床医学1 「腎・尿路系」講義アンケート

Q1. 講義全体のレベルは適切でしたか(平均:3.3)



#### Q2. 講義全体を平均すると、進み具合(スピード)はどうでしたか(平均:3.3)



#### Q3. 講義全体の学習内容の量はどうでしたか(平均:3.4)



#### Q4. 講義全体の流れはどうでしたか (平均:3.4)





## 令和5年度 第3学年臨床医学1「神経系」講義アンケート

Q1. 講義全体のレベルは適切でしたか(平均:3.5)



#### Q2. 講義全体を平均すると、進み具合(スピード)はどうでしたか(平均:3.6)



#### Q3. 講義全体の学習内容の量はどうでしたか(平均:3.8)



#### Q4. 講義全体の流れはどうでしたか (平均:3.4)





## 令和5年度 第3学年臨床医学 I 「呼吸器系」講義アンケート

Q1. 講義全体のレベルは適切でしたか(平均:3.2)



## Q2. 講義全体を平均すると、進み具合(スピード)はどうでしたか(平均:3.2)



#### Q3. 講義全体の学習内容の量はどうでしたか(平均:3.3)



### Q4. 講義全体の流れはどうでしたか (平均:3.4)





# 令和5年度第3学年臨床医学1「内分泌・栄養・代謝系」講義アンケート

Q1. 講義全体のレベルは適切でしたか(平均:3.3)



#### Q2. 講義全体を平均すると、進み具合(スピード)はどうでしたか(平均:3.3)



#### Q3. 講義全体の学習内容の量はどうでしたか(平均:3.5)



#### Q4. 講義全体の流れはどうでしたか (平均:3.4)



#### Q5. 講義のテキストの内容はどうでしたか (平均:3.3)



# 令和5年度 第3学年臨床医学1「免疫・アレルギー疾患」講義アンケート

Q1. 講義全体のレベルは適切でしたか(平均:3.1)



#### Q2. 講義全体を平均すると、進み具合(スピード)はどうでしたか(平均:3.1)



#### Q3. 講義全体の学習内容の量はどうでしたか(平均:3.1)



#### Q4. 講義全体の流れはどうでしたか(平均:3.5)





## 令和5年度 第3学年臨床医学 I 「感染症」講義アンケート

Q1. 講義全体のレベルは適切でしたか(平均:3.1)



### Q2. 講義全体を平均すると、進み具合(スピード)はどうでしたか(平均:3.1)



#### Q3. 講義全体の学習内容の量はどうでしたか(平均:3.1)



### Q4. 講義全体の流れはどうでしたか (平均:3.4)





令和5年度 第3学年臨床医学 I 「乳房・救急医療・臨床腫瘍学」講義アンケート

Q1. 講義全体のレベルは適切でしたか(平均:3.2)



## Q2. 講義全体を平均すると、進み具合(スピード)はどうでしたか(平均:3.2)



#### Q3. 講義全体の学習内容の量はどうでしたか(平均:3.3)



## Q4. 講義全体の流れはどうでしたか (平均:3.3)





## 令和5年度 第3学年臨床医学1「生殖機能」講義アンケート

Q1. 講義全体のレベルは適切でしたか(平均:3.3)



### Q2. 講義全体を平均すると、進み具合(スピード)はどうでしたか(平均:3.3