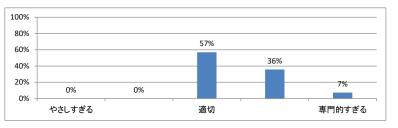

# Q3. 講義全体の学習内容の量はどうでしたか(平均:4.2)



#### Q4. 講義全体の流れはどうでしたか(平均:3.3)



### Q5. 講義資料集(冊子)の内容はどうでしたか (平均:3.0)



#### Q6. e自主自学(単語・略語リスト/小テスト等)の内容はどうでしたか(平均:2.0)



# 令和5年度 第3学年臨床医学1「血液・造血器・リンパ系」講義アンケート

Q1. 講義全体のレベルは適切でしたか(平均:3.2)



#### Q2. 講義全体を平均すると、進み具合(スピード)はどうでしたか(平均:3.3)



#### Q3. 講義全体の学習内容の量はどうでしたか(平均:3.3)



### Q4. 講義全体の流れはどうでしたか (平均:3.3)





# 令和5年度 第3学年臨床医学 I 「消化器系」講義アンケート

Q1. 講義全体のレベルは適切でしたか(平均:3.2)



### Q2. 講義全体を平均すると、進み具合(スピード)はどうでしたか(平均:3.3)



#### Q3. 講義全体の学習内容の量はどうでしたか(平均:3.7)



#### Q4. 講義全体の流れはどうでしたか (平均:3.4)





# 令和5年度 第3学年臨床医学1 「腎・尿路系」講義アンケート

Q1. 講義全体のレベルは適切でしたか(平均:3.3)



#### Q2. 講義全体を平均すると、進み具合(スピード)はどうでしたか(平均:3.3)



#### Q3. 講義全体の学習内容の量はどうでしたか(平均:3.4)



#### Q4. 講義全体の流れはどうでしたか (平均:3.4)





## 令和5年度 第3学年臨床医学1「神経系」講義アンケート

Q1. 講義全体のレベルは適切でしたか(平均:3.5)



#### Q2. 講義全体を平均すると、進み具合(スピード)はどうでしたか(平均:3.6)



#### Q3. 講義全体の学習内容の量はどうでしたか(平均:3.8)



#### Q4. 講義全体の流れはどうでしたか (平均:3.4)





## 令和5年度 第3学年臨床医学 I 「呼吸器系」講義アンケート

Q1. 講義全体のレベルは適切でしたか(平均:3.2)



## Q2. 講義全体を平均すると、進み具合(スピード)はどうでしたか(平均:3.2)



#### Q3. 講義全体の学習内容の量はどうでしたか(平均:3.3)



### Q4. 講義全体の流れはどうでしたか (平均:3.4)





# 令和5年度第3学年臨床医学1「内分泌・栄養・代謝系」講義アンケート

Q1. 講義全体のレベルは適切でしたか(平均:3.3)



#### Q2. 講義全体を平均すると、進み具合(スピード)はどうでしたか(平均:3.3)



#### Q3. 講義全体の学習内容の量はどうでしたか(平均:3.5)



#### Q4. 講義全体の流れはどうでしたか (平均:3.4)



#### Q5. 講義のテキストの内容はどうでしたか (平均:3.3)



# 令和5年度 第3学年臨床医学1「免疫・アレルギー疾患」講義アンケート

Q1. 講義全体のレベルは適切でしたか(平均:3.1)



#### Q2. 講義全体を平均すると、進み具合(スピード)はどうでしたか(平均:3.1)



#### Q3. 講義全体の学習内容の量はどうでしたか(平均:3.1)



#### Q4. 講義全体の流れはどうでしたか(平均:3.5)





## 令和5年度 第3学年臨床医学 I 「感染症」講義アンケート

Q1. 講義全体のレベルは適切でしたか(平均:3