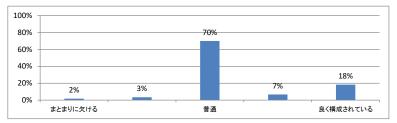

## 令和5年度 第3学年臨床医学 I 「呼吸器系」講義アンケート

Q1. 講義全体のレベルは適切でしたか(平均:3.2)



## Q2. 講義全体を平均すると、進み具合(スピード)はどうでしたか(平均:3.2)



#### Q3. 講義全体の学習内容の量はどうでしたか(平均:3.3)



### Q4. 講義全体の流れはどうでしたか (平均:3.4)





# 令和5年度第3学年臨床医学1「内分泌・栄養・代謝系」講義アンケート

Q1. 講義全体のレベルは適切でしたか(平均:3.3)



#### Q2. 講義全体を平均すると、進み具合(スピード)はどうでしたか(平均:3.3)



#### Q3. 講義全体の学習内容の量はどうでしたか(平均:3.5)



#### Q4. 講義全体の流れはどうでしたか (平均:3.4)



#### Q5. 講義のテキストの内容はどうでしたか (平均:3.3)



# 令和5年度 第3学年臨床医学1「免疫・アレルギー疾患」講義アンケート

Q1. 講義全体のレベルは適切でしたか(平均:3.1)



#### Q2. 講義全体を平均すると、進み具合(スピード)はどうでしたか(平均:3.1)



#### Q3. 講義全体の学習内容の量はどうでしたか(平均:3.1)



#### Q4. 講義全体の流れはどうでしたか(平均:3.5)





## 令和5年度 第3学年臨床医学 I 「感染症」講義アンケート

Q1. 講義全体のレベルは適切でしたか(平均:3.1)



### Q2. 講義全体を平均すると、進み具合(スピード)はどうでしたか(平均:3.1)



#### Q3. 講義全体の学習内容の量はどうでしたか(平均:3.1)



### Q4. 講義全体の流れはどうでしたか (平均:3.4)





令和5年度 第3学年臨床医学 I 「乳房・救急医療・臨床腫瘍学」講義アンケート

Q1. 講義全体のレベルは適切でしたか(平均:3.2)



## Q2. 講義全体を平均すると、進み具合(スピード)はどうでしたか(平均:3.2)



#### Q3. 講義全体の学習内容の量はどうでしたか(平均:3.3)



## Q4. 講義全体の流れはどうでしたか (平均:3.3)





## 令和5年度 第3学年臨床医学1「生殖機能」講義アンケート

Q1. 講義全体のレベルは適切でしたか(平均:3.3)



### Q2. 講義全体を平均すると、進み具合(スピード)はどうでしたか(平均:3.3)



#### Q3. 講義全体の学習内容の量はどうでしたか(平均:3.4)



#### Q4. 講義全体の流れはどうでしたか (平均:3.4)





# 令和5年度 第3学年臨床医学 I 「妊娠と分娩」講義アンケート

Q1. 講義全体のレベルは適切でしたか(平均:3.1)



#### Q2. 講義全体を平均すると、進み具合(スピード)はどうでしたか(平均:3.1)



#### Q3. 講義全体の学習内容の量はどうでしたか(平均:3.2)



#### Q4. 講義全体の流れはどうでしたか (平均:3.6)





## 令和5年度 第3学年臨床医学Ⅰ 「成長と発達・臨床遺伝学・加齢と老化」講義アンケート

Q1. 講義全体のレベルは適切でしたか (平均:3.4)



## Q2. 講義全体を平均すると、進み具合(スピード)はどうでしたか(平均:3.4)



#### Q3. 講義全体の学習内容の量はどうでしたか(平均:3.7)



## Q4. 講義全体の流れはどうでしたか (平均:3.4)