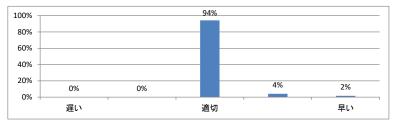

# 令和5年度 第3学年「医療プロフェショナリズムⅡ」講義アンケート

Q1. 講義全体のレベルは適切でしたか(平均:3.0)

## Q2. 講義全体を平均すると、進み具合(スピード)はどうでしたか(平均:3.1)