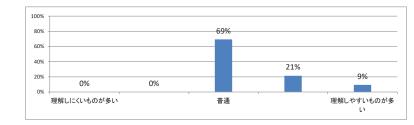

# 令和5年度 第3学年「医療プロフェショナリズムⅡ」講義アンケート

Q1. 講義全体のレベルは適切でしたか(平均:3.0)



## Q2. 講義全体を平均すると、進み具合(スピード)はどうでしたか(平均:3.1)



#### Q3. 講義全体の学習内容の量はどうでしたか(平均:3.2)



#### Q4. 講義全体の流れはどうでしたか(平均:3.3)





## 令和5年度 第3学年「医療倫理」講義アンケート

Q1. 講義全体のレベルは適切でしたか(平均:3.2)



### Q2. 講義全体を平均すると、進み具合(スピード)はどうでしたか(平均:3.1)



#### Q3. 講義全体の学習内容の量はどうでしたか(平均:3.1)



#### Q4. 講義全体の流れはどうでしたか (平均:3.3)





# 令和5年度 第3学年「English for Medical PurposesⅢ」講義アンケート

Q1. 講義全体のレベルは適切でしたか(平均:3.1)



## Q2. 講義全体を平均すると、進み具合(スピード)はどうでしたか(平均:3.1)



#### Q3. 講義全体の学習内容の量はどうでしたか(平均:3.2)



#### Q4. Readingについて テキストや資料の内容はどうでしたか(平均:3.2)



## 令和5年度 第3学年「情報科学Ⅱ」講義アンケート

Q1. 講義全体のレベルは適切でしたか(平均:3.1)



#### Q2. 講義全体を平均すると、進み具合(スピード)はどうでしたか(平均:3.1)



#### Q3. 講義全体の学習内容の量はどうでしたか(平均:3.1)



#### Q4. 講義全体の流れはどうでしたか(平均:3.4)





## 令和5年度 第3学年 「病理学(分子病理学)」 講義アンケート

Q1. 講義全体のレベルは適切でしたか(平均:3.2)



### Q2. 講義全体を平均すると、進み具合(スピード)はどうでしたか(平均:3.1)



#### Q3. 講義全体の学習内容の量はどうでしたか(平均:3.3)



#### Q4. 講義全体の流れはどうでしたか(平均:3.5)





# 令和5年度 第3学年 「病理学(人