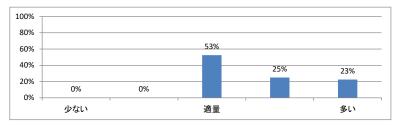

学習内容の量はどうでしたか(平均:3.1)



### Q4. 講義全体の流れはどうでしたか (平均:3.4)





令和5年度 第3学年臨床医学 I 「乳房・救急医療・臨床腫瘍学」講義アンケート

Q1. 講義全体のレベルは適切でしたか(平均:3.2)



## Q2. 講義全体を平均すると、進み具合(スピード)はどうでしたか(平均:3.2)



#### Q3. 講義全体の学習内容の量はどうでしたか(平均:3.3)



## Q4. 講義全体の流れはどうでしたか (平均:3.3)





## 令和5年度 第3学年臨床医学1「生殖機能」講義アンケート

Q1. 講義全体のレベルは適切でしたか(平均:3.3)



### Q2. 講義全体を平均すると、進み具合(スピード)はどうでしたか(平均:3.3)



#### Q3. 講義全体の学習内容の量はどうでしたか(平均:3.4)



#### Q4. 講義全体の流れはどうでしたか (平均:3.4)





# 令和5年度 第3学年臨床医学 I 「妊娠と分娩」講義アンケート

Q1. 講義全体のレベルは適切でしたか(平均:3.1)



#### Q2. 講義全体を平均すると、進み具合(スピード)はどうでしたか(平均:3.1)



#### Q3. 講義全体の学習内容の量はどうでしたか(平均:3.2)



#### Q4. 講義全体の流れはどうでしたか (平均:3.6)





## 令和5年度 第3学年臨床医学Ⅰ 「成長と発達・臨床遺伝学・加齢と老化」講義アンケート

Q1. 講義全体のレベルは適切でしたか (平均:3.4)



## Q2. 講義全体を平均すると、進み具合(スピード)はどうでしたか(平均:3.4)



#### Q3. 講義全体の学習内容の量はどうでしたか(平均:3.7)



## Q4. 講義全体の流れはどうでしたか (平均:3.4)