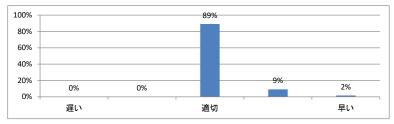

## Q3. 講義全体の学習内容の量はどうでしたか(平均:3.4)



#### Q4. 講義全体の流れはどうでしたか (平均:3.4)





## 令和5年度 第3学年臨床医学1「神経系」講義アンケート

Q1. 講義全体のレベルは適切でしたか(平均:3.5)



#### Q2. 講義全体を平均すると、進み具合(スピード)はどうでしたか(平均:3.6)



#### Q3. 講義全体の学習内容の量はどうでしたか(平均:3.8)



#### Q4. 講義全体の流れはどうでしたか (平均:3.4)





## 令和5年度 第3学年臨床医学 I 「呼吸器系」講義アンケート

Q1. 講義全体のレベルは適切でしたか(平均:3.2)



## Q2. 講義全体を平均すると、進み具合(スピード)はどうでしたか(平均:3.2)



#### Q3. 講義全体の学習内容の量はどうでしたか(平均:3.3)



### Q4. 講義全体の流れはどうでしたか (平均:3.4)





# 令和5年度第3学年臨床医学1「内分泌・栄養・代謝系」講義アンケート

Q1. 講義全体のレベルは適切でしたか(平均:3.3)



#### Q2. 講義全体を平均すると、進み具合(スピード)はどうでしたか(平均:3.3)



#### Q3. 講義全体の学習内容の量はどうでしたか(平均:3.5)



#### Q4. 講義全体の流れはどうでしたか (平均:3.4)



#### Q5. 講義のテキストの内容はどうでしたか (平均:3.3)



# 令和5年度 第3学年臨床医学1「免疫・アレルギー疾患」講義アンケート

Q1. 講義全体のレベルは適切でしたか(平均:3.1)



#### Q2. 講義全体を平均すると、進み具合(スピード)はどうでしたか(平均:3.1)



#### Q3. 講義全体の学習内容の量はどうでしたか(平均:3.1)



#### Q4. 講義全体の流れはどうでしたか(平均:3.5)





## 令和5年度 第3学年臨床医学 I 「感染症」講義アンケート

Q1. 講義全体のレベルは適切でしたか(平均:3.1)



### Q2. 講義全体を平均すると、進み具合(スピード)はどうでしたか(平均:3.1)



#### Q3. 講義全体の学習内容の量はどうでしたか(平均:3.1)



### Q4. 講義全体の流れはどうでしたか (平均:3.4)





令和5年度 第3学年臨床医学 I 「乳房・救急医療・臨床腫瘍学」講義アンケート

Q1. 講義全体のレベルは適切でしたか(平均:3.2)



## Q2. 講義全体を平均すると、進み具合(スピード)はどうでしたか(平均:3.2)



#### Q3. 講義全体の学習内容の量はどうでしたか(平均:3.3)



## Q4. 講義全体の流れはどうでしたか (平均:3.3)





## 令和5年度 第3学年臨床医学1「生殖機能」講義アンケート

Q1. 講義全体のレベルは適切でしたか(平均:3.3)



### Q2. 講義全体を平均すると、進み具合(スピード)はどうでしたか(平均:3.3)



#### Q3. 講義全体の学習内容の量はどうでしたか(平均:3.4)



#### Q4. 講義全体の流れはどうでしたか (平均:3.4)





# 令和5年度 第3学年臨床医学 I 「妊娠と分娩」講義アンケート

Q1. 講義全体のレベルは適切でしたか(平均:3.1)



#### Q2. 講義全体を平均すると、進み具合(スピード)はどうでしたか(平均:3.1)



#### Q3. 講義全体の学習内容の量はどうでしたか(平均:3.2)