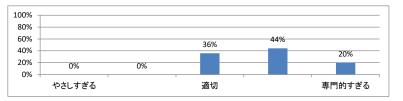

学)」 講義アンケート

Q1. 講義全体のレベルは適切でしたか(平均:3.3)



### Q2. 講義全体を平均すると、進み具合(スピード)はどうでしたか(平均:3.3)



#### Q3. 講義全体の学習内容の量はどうでしたか(平均:3.7)



### Q4. 講義全体の流れはどうでしたか (平均:3.3)





## 令和5年度 第3学年「医学・医療と社会 I」講義アンケート

Q1. 講義全体のレベルは適切でしたか(平均:3.2)



### Q2. 講義全体を平均すると、進み具合(スピード)はどうでしたか(平均:3.2)



#### Q3. 講義全体の学習内容の量はどうでしたか(平均:3.5)



#### Q4. 講義全体の流れはどうでしたか(平均:3.5)





# 令和5年度 第3学年「緩和医療 I・漢方・CPC」講義アンケート

Q1. 講義全体のレベルは適切でしたか(平均:3.1)



### Q2. 講義全体を平均すると、進み具合(スピード)はどうでしたか(平均:3.1)



#### Q3. 講義全体の学習内容の量はどうでしたか(平均:3.0)



#### Q4. 講義全体の流れはどうでしたか(平均:3.5)





## 令和5年度 第3学年臨床医学 [「臨床入門」 講義アンケート

Q1. 講義全体のレベルは適切でしたか(平均:3.3)



#### Q2. 講義全体を平均すると、進み具合(スピード)はどうでしたか(平均:3.4)



#### Q3. 講義全体の学習内容の量はどうでしたか(平均:3.5)



### Q4. 講義全体の流れはどうでしたか(平均:3.3)





## 令和5年度 第3学年臨床医学1「循環器系」講義アンケート

Q1. 講義全体のレベルは適切でしたか(平均:3.7)



## Q2. 講義全体を平均すると、進み具合(スピード)はどうでしたか(平均:3.9)



#### Q3. 講義全体の学習内容の量はどうでしたか(平均:4.2)



#### Q4. 講義全体の流れはどうでしたか(平均:3.3)



### Q5. 講義資料集(冊子)の内容はどうでしたか (平均:3.0)



#### Q6. e自主自学(単語・略語リスト/小テスト等)の内容はどうでしたか(平均:2.0)



# 令和5年度 第3学年臨床医学1「血液・造血器・リンパ系」講義アンケート

Q1. 講義全体のレベルは適切でしたか(平均:3.2)



#### Q2. 講義全体を平均すると、進み具合(スピード)はどうでしたか(平均:3.3)



#### Q3. 講義全体の学習内容の量はどうでしたか(平均:3.3)



### Q4. 講義全体の流れはどうでしたか (平均:3.3)





# 令和5年度 第3学年臨床医学 I 「消化器系」講義アンケート

Q1. 講義全体のレベルは適切でしたか(平均:3.2)



### Q2. 講義全体を平均すると、進み具合(スピード)はどうでしたか(平均:3.3)



#### Q3. 講義全体の学習内容の量はどうでしたか(平均:3.7)



#### Q4. 講義全体の流れはどうでしたか (平均:3.4)





# 令和5年度 第3学年臨床医学1 「腎・尿路系」講義アンケート

Q1. 講義全体のレベルは適切でしたか(平均:3.3)



#### Q2. 講義全体を平均すると、進み具合(スピード)はどうでしたか(平均:3.3)



#### Q3. 講義全体の学習内容の量はどうでしたか(平均:3.4)



#### Q4. 講義全体の流れはどうでしたか (平均:3.4)





## 令和5年度