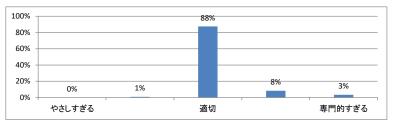

# Q2. 講義全体を平均すると、進み具合(スピード)はどうでしたか(平均:3.6)



#### Q3. 講義全体の学習内容の量はどうでしたか(平均:3.8)



#### Q4. 講義全体の流れはどうでしたか (平均:3.4)





## 令和5年度 第3学年臨床医学 I 「呼吸器系」講義アンケート

Q1. 講義全体のレベルは適切でしたか(平均:3.2)



## Q2. 講義全体を平均すると、進み具合(スピード)はどうでしたか(平均:3.2)



#### Q3. 講義全体の学習内容の量はどうでしたか(平均:3.3)



### Q4. 講義全体の流れはどうでしたか (平均:3.4)





# 令和5年度第3学年臨床医学1「内分泌・栄養・代謝系」講義アンケート

Q1. 講義全体のレベルは適切でしたか(平均:3.3)



#### Q2. 講義全体を平均すると、進み具合(スピード)はどうでしたか(平均:3.3)



#### Q3. 講義全体の学習内容の量はどうでしたか(平均:3.5)



#### Q4. 講義全体の流れはどうでしたか (平均:3.4)



#### Q5. 講義のテキストの内容はどうでしたか (平均:3.3)



# 令和5年度 第3学年臨床医学1「免疫・アレルギー疾患」講義アンケート

Q1. 講義全体のレベルは適切でしたか(平均:3.1)



#### Q2. 講義全体を平均すると、進み具合(スピード)はどうでしたか(平均:3.1)



#### Q3. 講義全体の学習内容の量はどうでしたか(平均:3.1)



#### Q4. 講義全体の流れはどうでしたか(平均:3.5)





## 令和5年度 第3学年臨床医学 I 「感染症」講義アンケート

Q1. 講義全体のレベルは適切でしたか(平均:3.1)



### Q2. 講義全体を平均すると、進み具合(スピード)はどうでしたか(平均:3.1)



#### Q3. 講義全体の学習内容の量はどうでしたか(平均:3.1)



### Q4. 講義全体の流れはどうでしたか (平均:3.4)





令和5年度 第3学年臨床医学 I 「乳房・救急医療・臨床腫瘍学」講義アンケート

Q1. 講義全体のレベルは適切でしたか(平均:3.2)



## Q2. 講義全体を平均すると、進み具合(スピード)はどうでしたか(平均:3.2)



#### Q3. 講義全体の学習内容の量はどうでしたか(平均:3.3)



## Q4. 講義全体の流れはどうでしたか (平均:3.3)





## 令和5年度 第3学年臨床医学1「生殖機能」講義アンケート

Q1. 講義全体のレベルは適切でしたか(平均:3.3)



### Q2. 講義全体を平均すると、進み具合(スピード)はどうでしたか(平均:3.3)



#### Q3. 講義全体の学習内容の量はどうでしたか(平均:3.4)



#### Q4. 講義全体の流れはどうでしたか (平均:3.4)





# 令和5年度 第3学年臨床医学 I 「妊娠と分娩」講義アンケート

Q1. 講義全体のレベルは適切でしたか(平均:3.1)



#### Q2. 講義全体を平均すると、進み具合(スピード)はどうでしたか(平均:3.1)



#### Q3. 講義全体の学習内容の量はどうでしたか(平均:3.2)



#### Q4. 講義全体の流れはどうでしたか (平均:3.6)





## 令和5年度 第3学年臨床医学Ⅰ 「成長と発達・臨床遺伝学・加齢と老化」講義アンケート

Q1. 講義全体のレベルは適切でしたか (平均:3.4)



## Q2. 講義全体を平均すると、進み