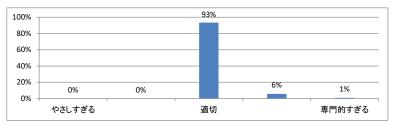

講義アンケート

Q1. 講義全体のレベルは適切でしたか(平均:3.1)



#### Q2. 講義全体を平均すると、進み具合(スピード)はどうでしたか(平均:3.1)



#### Q3. 講義全体の学習内容の量はどうでしたか(平均:3.1)



#### Q4. 講義全体の流れはどうでしたか(平均:3.4)





## 令和5年度 第3学年 「病理学(分子病理学)」 講義アンケート

Q1. 講義全体のレベルは適切でしたか(平均:3.2)



### Q2. 講義全体を平均すると、進み具合(スピード)はどうでしたか(平均:3.1)



#### Q3. 講義全体の学習内容の量はどうでしたか(平均:3.3)



#### Q4. 講義全体の流れはどうでしたか(平均:3.5)





# 令和5年度 第3学年 「病理学(人体病理学)」 講義アンケート

Q1. 講義全体のレベルは適切でしたか(平均:3.3)



### Q2. 講義全体を平均すると、進み具合(スピード)はどうでしたか(平均:3.3)



#### Q3. 講義全体の学習内容の量はどうでしたか(平均:3.7)



### Q4. 講義全体の流れはどうでしたか (平均:3.3)





## 令和5年度 第3学年「医学・医療と社会 I」講義アンケート

Q1. 講義全体のレベルは適切でしたか(平均:3.2)



### Q2. 講義全体を平均すると、進み具合(スピード)はどうでしたか(平均:3.2)



#### Q3. 講義全体の学習内容の量はどうでしたか(平均:3.5)



#### Q4. 講義全体の流れはどうでしたか(平均:3.5)





# 令和5年度 第3学年「緩和医療 I・漢方・CPC」講義アンケート

Q1. 講義全体のレベルは適切でしたか(平均:3.1)



### Q2. 講義全体を平均すると、進み具合(スピード)はどうでしたか(平均:3.1)



#### Q3. 講義全体の学習内容の量はどうでしたか(平均:3.0)



#### Q4. 講義全体の流れはどうでしたか(平均:3.5)





## 令和5年度 第3学年臨床医学 [「臨床入門」 講義アンケート

Q1. 講義全体のレベルは適切でしたか(平均:3.3)



#### Q2. 講義全体を平均すると、進み具合(スピード)はどうでしたか(平均:3.4)



#### Q3. 講義全体の学習内容の量はどうでしたか(平均:3.5)



### Q4. 講義全体の流れはどうでしたか(平均:3.3)





## 令和5年度 第3学年臨床医学1「循環器系」講義アンケート

Q1. 講義全体のレベルは適切でしたか(平均:3.7)



## Q2. 講義全体を平均すると、進み具合(スピード)はどうでしたか(平均:3.9)



#### Q3. 講義全体の学習内容の量はどうでしたか(平均:4.2)



#### Q4. 講義全体の流れはどうでしたか(平均:3.3)



### Q5. 講義資料集(冊子)の内容はどうでしたか (平均:3.0)



#### Q6. e自主自学(単語・略語リスト/小テスト等)の内容はどうでしたか(平均:2.0)



# 令和5年度 第3学年臨床医学1「血液・造血器・リンパ系」講義アンケート

Q1. 講義全体のレベルは適切でしたか(平均:3.2)



#### Q2. 講義全体を平均すると、進み具合(スピード)はどうでしたか(平均:3.3)



#### Q3. 講義全体の学習内容の量はどうでしたか(平均:3.3)



### Q4. 講義全体の流れはどうでしたか (平均:3.3)





# 令和5年度 第3学年