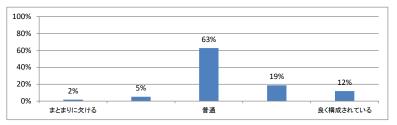

適切でしたか(平均:3.1)



### Q2. 講義全体を平均すると、進み具合(スピード)はどうでしたか(平均:3.1)



#### Q3. 講義全体の学習内容の量はどうでしたか(平均:3.0)



#### Q4. 講義全体の流れはどうでしたか(平均:3.5)





## 令和5年度 第3学年臨床医学 [「臨床入門」 講義アンケート

Q1. 講義全体のレベルは適切でしたか(平均:3.3)



#### Q2. 講義全体を平均すると、進み具合(スピード)はどうでしたか(平均:3.4)



#### Q3. 講義全体の学習内容の量はどうでしたか(平均:3.5)



### Q4. 講義全体の流れはどうでしたか(平均:3.3)





## 令和5年度 第3学年臨床医学1「循環器系」講義アンケート

Q1. 講義全体のレベルは適切でしたか(平均:3.7)



## Q2. 講義全体を平均すると、進み具合(スピード)はどうでしたか(平均:3.9)



#### Q3. 講義全体の学習内容の量はどうでしたか(平均:4.2)



#### Q4. 講義全体の流れはどうでしたか(平均:3.3)



### Q5. 講義資料集(冊子)の内容はどうでしたか (平均:3.0)



#### Q6. e自主自学(単語・略語リスト/小テスト等)の内容はどうでしたか(平均:2.0)



# 令和5年度 第3学年臨床医学1「血液・造血器・リンパ系」講義アンケート

Q1. 講義全体のレベルは適切でしたか(平均:3.2)



#### Q2. 講義全体を平均すると、進み具合(スピード)はどうでしたか(平均:3.3)



#### Q3. 講義全体の学習内容の量はどうでしたか(平均:3.3)



### Q4. 講義全体の流れはどうでしたか (平均:3.3)





# 令和5年度 第3学年臨床医学 I 「消化器系」講義アンケート

Q1. 講義全体のレベルは適切でしたか(平均:3.2)



### Q2. 講義全体を平均すると、進み具合(スピード)はどうでしたか(平均:3.3)



#### Q3. 講義全体の学習内容の量はどうでしたか(平均:3.7)



#### Q4. 講義全体の流れはどうでしたか (平均:3.4)





# 令和5年度 第3学年臨床医学1 「腎・尿路系」講義アンケート

Q1. 講義全体のレベルは適切でしたか(平均:3.3)



#### Q2. 講義全体を平均すると、進み具合(スピード)はどうでしたか(平均:3.3)



#### Q3. 講義全体の学習内容の量はどうでしたか(平均:3.4)



#### Q4. 講義全体の流れはどうでしたか (平均:3.4)





## 令和5年度 第3学年臨床医学1「神経系」講義アンケート

Q1. 講義全体のレベルは適切でしたか(平均:3.5)



#### Q2. 講義全体を平均すると、進み具合(スピード)はどうでしたか(平均:3.6)



#### Q3. 講義全体の学習内容の量はどうでしたか(平均:3.8)



#### Q4. 講義全体の流れはどうでしたか (平均:3.4)





## 令和5年度 第3学年臨床医学 I 「呼吸器系」講義アンケート

Q1. 講義全体のレベルは適切でしたか(平均:3.2)



## Q2. 講義全体を平均すると、進み具合(スピード)はどうでしたか(平均:3.2)



#### Q3. 講義全体の学習内容の量はどうでしたか(平均:3.3)



### Q4. 講義全体の流れはどうでしたか (平均:3.4)





# 令和5年度第3学年臨床医学1「内分泌・栄養・代謝系」講義アンケート