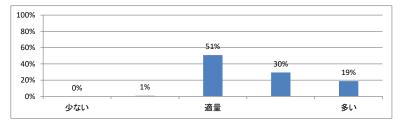

年臨床医学 [「臨床入門」 講義アンケート

Q1. 講義全体のレベルは適切でしたか(平均:3.3)



#### Q2. 講義全体を平均すると、進み具合(スピード)はどうでしたか(平均:3.4)



#### Q3. 講義全体の学習内容の量はどうでしたか(平均:3.5)



### Q4. 講義全体の流れはどうでしたか(平均:3.3)





## 令和5年度 第3学年臨床医学1「循環器系」講義アンケート

Q1. 講義全体のレベルは適切でしたか(平均:3.7)



## Q2. 講義全体を平均すると、進み具合(スピード)はどうでしたか(平均:3.9)



#### Q3. 講義全体の学習内容の量はどうでしたか(平均:4.2)



#### Q4. 講義全体の流れはどうでしたか(平均:3.3)



### Q5. 講義資料集(冊子)の内容はどうでしたか (平均:3.0)



#### Q6. e自主自学(単語・略語リスト/小テスト等)の内容はどうでしたか(平均:2.0)



# 令和5年度 第3学年臨床医学1「血液・造血器・リンパ系」講義アンケート

Q1. 講義全体のレベルは適切でしたか(平均:3.2)



#### Q2. 講義全体を平均すると、進み具合(スピード)はどうでしたか(平均:3.3)



#### Q3. 講義全体の学習内容の量はどうでしたか(平均:3.3)



### Q4. 講義全体の流れはどうでしたか (平均:3.3)





# 令和5年度 第3学年臨床医学 I 「消化器系」講義アンケート

Q1. 講義全体のレベルは適切でしたか(平均:3.2)



### Q2. 講義全体を平均すると、進み具合(スピード)はどうでしたか(平均:3.3)



#### Q3. 講義全体の学習内容の量はどうでしたか(平均:3.7)



#### Q4. 講義全体の流れはどうでしたか (平均:3.4)





# 令和5年度 第3学年臨床医学1 「腎・尿路系」講義アンケート

Q1. 講義全体のレベルは適切でしたか(平均:3.3)



#### Q2. 講義全体を平均すると、進み具合(スピード)はどうでしたか(平均:3.3)



#### Q3. 講義全体の学習内容の量はどうでしたか(平均:3.4)



#### Q4. 講義全体の流れはどうでしたか (平均:3.4)





## 令和5年度 第3学年臨床医学1「神経系」講義アンケート

Q1. 講義全体のレベルは適切でしたか(平均:3.5)



#### Q2. 講義全体を平均すると、進み具合(スピード)はどうでしたか(平均:3.6)



#### Q3. 講義全体の学習内容の量はどうでしたか(平均:3.8)



#### Q4. 講義全体の流れはどうでしたか (平均:3.4)





## 令和5年度 第3学年臨床医学 I 「呼吸器系」講義アンケート

Q1. 講義全体のレベルは適切でしたか(平均:3.2)



## Q2. 講義全体を平均すると、進み具合(スピード)はどうでしたか(平均:3.2)



#### Q3. 講義全体の学習内容の量はどうでしたか(平均:3.3)



### Q4. 講義全体の流れはどうでしたか (平均:3.4)





# 令和5年度第3学年臨床医学1「内分泌・栄養・代謝系」講義アンケート

Q1. 講義全体のレベルは適切でしたか(平均:3.3)



#### Q2. 講義全体を平均すると、進み具合(スピード)はどうでしたか(平均:3.3)



#### Q3. 講義全体の学習内容の量はどうでしたか(平均:3.5)



#### Q4. 講義全体の流れはどうでしたか (平均:3.4)