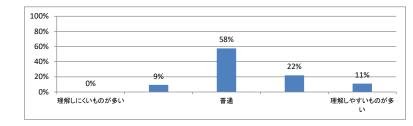

でしたか(平均:3.1)



### Q2. 講義全体を平均すると、進み具合(スピード)はどうでしたか(平均:3.1)



#### Q3. 講義全体の学習内容の量はどうでしたか(平均:3.0)



#### Q4. 講義全体の流れはどうでしたか(平均:3.5)





## 令和5年度 第3学年臨床医学 [「臨床入門」 講義アンケート

Q1. 講義全体のレベルは適切でしたか(平均:3.3)



#### Q2. 講義全体を平均すると、進み具合(スピード)はどうでしたか(平均:3.4)



#### Q3. 講義全体の学習内容の量はどうでしたか(平均:3.5)



### Q4. 講義全体の流れはどうでしたか(平均:3.3)





## 令和5年度 第3学年臨床医学1「循環器系」講義アンケート

Q1. 講義全体のレベルは適切でしたか(平均:3.7)



## Q2. 講義全体を平均すると、進み具合(スピード)はどうでしたか(平均:3.9)



#### Q3. 講義全体の学習内容の量はどうでしたか(平均:4.2)



#### Q4. 講義全体の流れはどうでしたか(平均:3.3)



### Q5. 講義資料集(冊子)の内容はどうでしたか (平均:3.0)



#### Q6. e自主自学(単語・略語リスト/小テスト等)の内容はどうでしたか(平均:2.0)



# 令和5年度 第3学年臨床医学1「血液・造血器・リンパ系」講義アンケート

Q1. 講義全体のレベルは適切でしたか(平均:3.2)



#### Q2. 講義全体を平均すると、進み具合(スピード)はどうでしたか(平均:3.3)



#### Q3. 講義全体の学習内容の量はどうでしたか(平均:3.3)



### Q4. 講義全体の流れはどうでしたか (平均:3.3)





# 令和5年度 第3学年臨床医学 I 「消化器系」講義アンケート

Q1. 講義全体のレベルは適切でしたか(平均:3.2)



### Q2. 講義全体を平均すると、進み具合(スピード)はどうでしたか(平均:3.3)



#### Q3. 講義全体の学習内容の量はどうでしたか(平均:3.7)



#### Q4. 講義全体の流れはどうでしたか (平均:3.4)





# 令和5年度 第3学年臨床医学1 「腎・尿路系」講義アンケート

Q1. 講義全体のレベルは適切でしたか(平均:3.3)



#### Q2. 講義全体を平均すると、進み具合(スピード)はどうでしたか(平均:3.3)



#### Q3. 講義全体の学習内容の量はどうでしたか(平均:3.4)



#### Q4. 講義全体の流れはどうでしたか (平均:3.4)





## 令和5年度 第3学年臨床医学1「神経系」講義アンケート

Q1. 講義全体のレベルは適切でしたか(平均:3.5)



#### Q2. 講義全体を平均すると、進み具合(スピード)はどうでしたか(平均:3.6)



#### Q3. 講義全体の学習内容の量はどうでしたか(平均:3.8)



#### Q4. 講義全体の流れはどうでしたか (平均:3.4)





## 令和5年度 第3学年臨床医学 I 「呼吸器系」講義アンケート

Q1. 講義全体のレベルは適切でしたか(平均:3.2)



## Q2. 講義全体を平均すると、進み具合(スピード)はどうでしたか(平均:3.2)



#### Q3. 講義全体の学習内容の量はどうでしたか(平均:3.3)



### Q4. 講義全体の流れはどうでしたか (平均:3.4)





# 令和5年度第3学年臨床医学1「内分泌・栄養・代謝系」講義アンケート

Q1