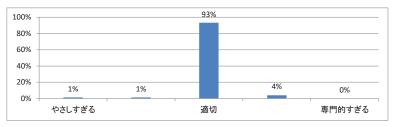

# 令和5年度 第3学年「医療プロフェショナリズムⅡ」講義アンケート

Q1. 講義全体のレベルは適切でしたか(平均:3.0)



## Q2. 講義全体を平均すると、進み具合(スピード)はどうでしたか(平均:3.1)



#### Q3. 講義全体の学習内容の量はどうでしたか(平均:3.2)



#### Q4. 講義全体の流れはどうでしたか(平均:3.3)





## 令和5年度 第3学年「医療倫理」講義アンケート

Q1. 講義全体のレベルは適切でしたか(平均:3.2)



### Q2. 講義全体を平均すると、進み具合(スピード)はどうでしたか(平均:3.1)



#### Q3. 講義全体の学習内容の量はどうでしたか(平均:3.1)



#### Q4. 講義全体の流れはどうでしたか (平均:3.3)





# 令和5年度 第3学年「English for Medical PurposesⅢ」講義アンケート

Q1. 講義全体のレベルは適切でしたか(平均:3.1)



## Q2. 講義全体を平均すると、進み具合(スピード)はどうでしたか(平均:3.1)



#### Q3. 講義全体の学習内容の量はどうでしたか(平均:3.2)



#### Q4. Readingについて テキストや資料の内容はどうでしたか(平均:3.2)



## 令和5年度 第3学年「情報科学Ⅱ」講義アンケート

Q1. 講義全体のレベルは適切でしたか(平均:3.1)



#### Q2. 講義全体を平均すると、進み具合(スピード)はどうでしたか(平均:3.1)



#### Q3. 講義全体の学習内容の量はどうでしたか(平均:3.1)



#### Q4. 講義全体の流れはどうでしたか(平均:3.4)





## 令和5年度 第3学年 「病理学(分子病理学)」 講義アンケート

Q1. 講義全体のレベルは適切でしたか(平均:3.2)



### Q2. 講義全体を平均すると、進