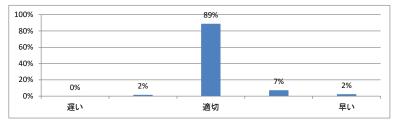

# 令和5年度 第3学年「医療プロフェショナリズムⅡ」講義アンケート

Q1. 講義全体のレベルは適切でしたか(平均:3.0)



## Q2. 講義全体を平均すると、進み具合(スピード)はどうでしたか(平均:3.1)



#### Q3. 講義全体の学習内容の量はどうでしたか(平均:3.2)



#### Q4. 講義全体の流れはどうでしたか(平均:3.3)





## 令和5年度 第3学年「医療倫理」講義アンケート

Q1. 講義全体のレベルは適切でしたか(平均:3.2)



### Q2. 講義全体を平均すると、進み具合(スピード)はどうでしたか(平均:3.1)



#### Q3. 講義全体の学習内容の量はどうでしたか(平均:3.1)



#### Q4. 講義全体の流れはどうでしたか (平均:3.3)





# 令和5年度 第3学年「English for Medical PurposesⅢ」講義アンケート

Q1. 講義全体のレベルは適切でしたか(平均:3.1)



## Q2. 講義全体を平均すると、進み具合(スピード)はどうでしたか(平均:3.1)



#### Q3. 講義全体の学習内容の量はどうでしたか(平均:3.2)



#### Q4. Readingについて テキストや資料の内容はどうでしたか(平均:3.2)



## 令和5年度 第3学年「情報科学Ⅱ」講義アンケート

Q1. 講義全体のレベルは適切でしたか(平均:3.1)



#### Q2. 講義全体を平均すると、進み具合(スピード)はどうでしたか(平均:3.1)



#### Q3. 講義全体の学習内容の量はどうでしたか(平均:3.1)



#### Q4. 講義全体の流れはどうでしたか(平均:3.4)





## 令和5年度 第3学年 「病理学(分子病理学)」 講義アンケート

Q1. 講義全体のレベルは適切でしたか(平均:3.2)



### Q2. 講義全体を平均すると、進み具合(スピード)はどうでしたか(平均:3.1)



#### Q3. 講義全体の学習内容の量はどうでしたか(平均:3.3)



#### Q4. 講義全体の流れはどうでしたか(平均:3.5)





# 令和5年度 第3学年 「病理学(人体病理学)」 講義アンケート

Q1. 講義全体のレベルは適切でしたか(平均:3.3)



### Q2. 講義全体を平均すると、進み具合(スピード)はどうでしたか(平均:3.3)



#### Q3. 講義全