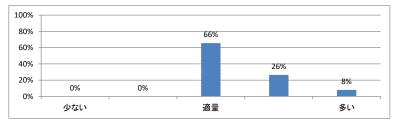

臨床医学1「循環器系」講義アンケート

Q1. 講義全体のレベルは適切でしたか(平均:3.7)



## Q2. 講義全体を平均すると、進み具合(スピード)はどうでしたか(平均:3.9)



#### Q3. 講義全体の学習内容の量はどうでしたか(平均:4.2)



#### Q4. 講義全体の流れはどうでしたか(平均:3.3)



### Q5. 講義資料集(冊子)の内容はどうでしたか (平均:3.0)



#### Q6. e自主自学(単語・略語リスト/小テスト等)の内容はどうでしたか(平均:2.0)



# 令和5年度 第3学年臨床医学1「血液・造血器・リンパ系」講義アンケート

Q1. 講義全体のレベルは適切でしたか(平均:3.2)



#### Q2. 講義全体を平均すると、進み具合(スピード)はどうでしたか(平均:3.3)



#### Q3. 講義全体の学習内容の量はどうでしたか(平均:3.3)



### Q4. 講義全体の流れはどうでしたか (平均:3.3)





# 令和5年度 第3学年臨床医学 I 「消化器系」講義アンケート

Q1. 講義全体のレベルは適切でしたか(平均:3.2)



### Q2. 講義全体を平均すると、進み具合(スピード)はどうでしたか(平均:3.3)



#### Q3. 講義全体の学習内容の量はどうでしたか(平均:3.7)



#### Q4. 講義全体の流れはどうでしたか (平均:3.4)





# 令和5年度 第3学年臨床医学1 「腎・尿路系」講義アンケート

Q1. 講義全体のレベルは適切でしたか(平均:3.3)



#### Q2. 講義全体を平均すると、進み具合(スピード)はどうでしたか(平均:3.3)



#### Q3. 講義全体の学習内容の量はどうでしたか(平均:3.4)



#### Q4. 講義全体の流れはどうでしたか (平均:3.4)





## 令和5年度 第3学年臨床医学1「神経系」講義アンケート

Q1. 講義全体のレベルは適切でしたか(平均:3.5)



#### Q2. 講義全体を平均すると、進み具合(スピード)はどうでしたか(平均:3.6)



#### Q3. 講義全体の学習内容の量はどうでしたか(平均:3.8)



#### Q4. 講義全体の流れはどうでしたか (平均:3.4)





## 令和5年度 第3学年臨床医学 I 「呼吸器系」講義アンケート

Q1. 講義全体のレベルは適切でしたか(平均:3.2)



## Q2. 講義全体を平均すると、進み具合(スピード)はどうでしたか(平均:3.2)



#### Q3. 講義全体の学習内容の量はどうでしたか(平均:3.3)



### Q4. 講義全体の流れはどうでしたか (平均:3.4)





# 令和5年度第3学年臨床医学1「内分泌・栄養・代謝系」講義アンケート

Q1. 講義全体のレベルは適切でしたか(平均:3.3)



#### Q2. 講義全体を平均すると、進み具合(スピード)はどうでしたか(平均:3.3)



#### Q3. 講義全体の学習内容の量はどうでしたか(平均:3.5)



#### Q4. 講義全体の流れはどうでしたか (平均:3.4)



#### Q5. 講義のテキストの内容はどうでしたか (平均:3.3)



# 令和5年度 第3学年臨床医学1「免疫・アレルギー疾患」講義アンケート

Q1. 講義全体のレベルは適切でしたか(平均:3.1)



#### Q2. 講義全体を平均すると、進み具合(スピード)はどうでしたか(平均:3.1)



#### Q3. 講義全体の学習内容の量はどうでしたか(平均:3.