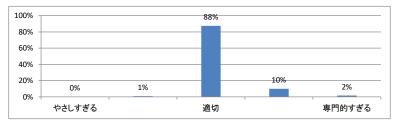

## Q2. 講義全体を平均すると、進み具合(スピード)はどうでしたか(平均:3.3)



#### Q3. 講義全体の学習内容の量はどうでしたか(平均:3.4)



#### Q4. 講義全体の流れはどうでしたか (平均:3.4)





## 令和5年度 第3学年臨床医学1「神経系」講義アンケート

Q1. 講義全体のレベルは適切でしたか(平均:3.5)



#### Q2. 講義全体を平均すると、進み具合(スピード)はどうでしたか(平均:3.6)



#### Q3. 講義全体の学習内容の量はどうでしたか(平均:3.8)



#### Q4. 講義全体の流れはどうでしたか (平均:3.4)





## 令和5年度 第3学年臨床医学 I 「呼吸器系」講義アンケート

Q1. 講義全体のレベルは適切でしたか(平均:3.2)



## Q2. 講義全体を平均すると、進み具合(スピード)はどうでしたか(平均:3.2)



#### Q3. 講義全体の学習内容の量はどうでしたか(平均:3.3)



### Q4. 講義全体の流れはどうでしたか (平均:3.4)





# 令和5年度第3学年臨床医学1「内分泌・栄養・代謝系」講義アンケート

Q1. 講義全体のレベルは適切でしたか(平均:3.3)



#### Q2. 講義全体を平均すると、進み具合(スピード)はどうでしたか(平均:3.3)



#### Q3. 講義全体の学習内容の量はどうでしたか(平均:3.5)



#### Q4. 講義全体の流れはどうでしたか (平均:3.4)



#### Q5. 講義のテキストの内容はどうでしたか (平均:3.3)



# 令和5年度 第3学年臨床医学1「免疫・アレルギー疾患」講義アンケート

Q1. 講義全体のレベルは適切でしたか(平均:3.1)



#### Q2. 講義全体を平均すると、進み具合(スピード)はどうでしたか(平均:3.1)



#### Q3. 講義全体の学習内容の量はどうでしたか(平均:3.1)



#### Q4. 講義全体の流れはどうでしたか(平均:3.5)





## 令和5年度 第3学年臨床医学 I 「感染症」講義アンケート

Q1. 講義全体のレベルは適切でしたか(平均:3.1)



### Q2. 講義全体を平均すると、進み具合(スピード)はどうでしたか(平均:3.1)



#### Q3. 講義全体の学習内容の量はどうでしたか(平均:3.1)



### Q4. 講義全体の流れはどうでしたか (平均:3.4)





令和5年度 第3学年臨床医学 I 「乳房・救急医療・臨床腫瘍学」講義アンケート

Q1. 講義全体のレベルは適切でしたか(平均:3.2)



## Q2. 講義全体を平均すると、進み具合(スピード)はどうでしたか(平均:3.2)



#### Q3. 講義全体の学習内容の量はどうでしたか(平均:3.3)



## Q4. 講義全体の流れはどうでしたか (平均:3.3)





## 令和5年度 第3学年臨床医学1「生殖機能」講義アンケート

Q1. 講義全体のレベルは適切でしたか(平均:3.3)



### Q2. 講義全体を平均すると、進み具合(スピード)はどうでしたか(平均:3.3)



#### Q3. 講義全体の学習内容の量はどうでしたか(平均:3.4)



#### Q4. 講義全体の流れはどうでしたか (平均:3.4)





# 令和5年度 第3学年臨床医学 I 「妊娠と分娩」講義アンケート

Q1. 講義全体のレベルは適切でしたか(平均:3.1)



#### Q2. 講義全体を平均すると、進み具合(スピード)はどうでし