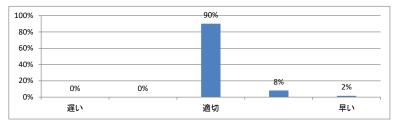

ピード)はどうでしたか(平均:3.1)



#### Q3. 講義全体の学習内容の量はどうでしたか(平均:3.2)



#### Q4. 講義全体の流れはどうでしたか(平均:3.3)





## 令和5年度 第3学年「医療倫理」講義アンケート

Q1. 講義全体のレベルは適切でしたか(平均:3.2)



### Q2. 講義全体を平均すると、進み具合(スピード)はどうでしたか(平均:3.1)



#### Q3. 講義全体の学習内容の量はどうでしたか(平均:3.1)



#### Q4. 講義全体の流れはどうでしたか (平均:3.3)





# 令和5年度 第3学年「English for Medical PurposesⅢ」講義アンケート

Q1. 講義全体のレベルは適切でしたか(平均:3.1)



## Q2. 講義全体を平均すると、進み具合(スピード)はどうでしたか(平均:3.1)



#### Q3. 講義全体の学習内容の量はどうでしたか(平均:3.2)



#### Q4. Readingについて テキストや資料の内容はどうでしたか(平均:3.2)



## 令和5年度 第3学年「情報科学Ⅱ」講義アンケート

Q1. 講義全体のレベルは適切でしたか(平均:3.1)



#### Q2. 講義全体を平均すると、進み具合(スピード)はどうでしたか(平均:3.1)



#### Q3. 講義全体の学習内容の量はどうでしたか(平均:3.1)



#### Q4. 講義全体の流れはどうでしたか(平均:3.4)





## 令和5年度 第3学年 「病理学(分子病理学)」 講義アンケート

Q1. 講義全体のレベルは適切でしたか(平均:3.2)



### Q2. 講義全体を平均すると、進み具合(スピード)はどうでしたか(平均:3.1)



#### Q3. 講義全体の学習内容の量はどうでしたか(平均:3.3)



#### Q4. 講義全体の流れはどうでしたか(平均:3.5)





# 令和5年度 第3学年 「病理学(人体病理学)」 講義アンケート

Q1. 講義全体のレベルは適切でしたか(平均:3.3)



### Q2. 講義全体を平均すると、進み具合(スピード)はどうでしたか(平均:3.3)



#### Q3. 講義全体の学習内容の量はどうでしたか(平均:3.7)



### Q4. 講義全体の流れはどうでしたか (平均:3.3)





## 令和5年度 第3学年「医学・医療と社会 I」講義アンケート

Q1. 講義全体のレベルは適切でしたか(平均:3.2)



### Q2. 講義全体を平均すると、進み具合(スピード)はどうでしたか(平均:3.2)



#### Q3. 講義全体の学習内容の量はどうでしたか(平均:3.5)



#### Q4. 講義全体の流れはどうでしたか(平均:3.5)





# 令和5年度 第3学年「緩和医療 I・漢方・CPC」講義アンケート

Q1. 講義全体のレベルは適切でしたか(平均:3.1)



### Q2. 講義全体を平均すると、進み具合(スピード)はどうでしたか(平均:3.1)



#### Q3. 講義全体の学習内容の量はどうでしたか(平均:3.0)



#### Q4. 講義全体の流れはどうでしたか(平均:3.5)





## 令和5年度 第3学年臨床医学 [「臨床入門」 講義アンケート

Q1. 講義全体のレベルは適切でしたか(平均:3.3)



#### Q2. 講義全体を平均すると、進み具合(スピード)はどうでしたか(平均:3.4)



#### Q3. 講義全体の学習内容の量はどうでしたか(平均:3.5)