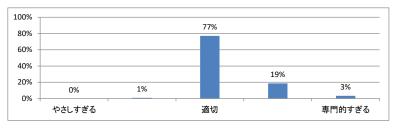

## Q3. 講義全体の学習内容の量はどうでしたか(平均:3.5)



#### Q4. 講義全体の流れはどうでしたか(平均:3.5)





# 令和5年度 第3学年「緩和医療 I・漢方・CPC」講義アンケート

Q1. 講義全体のレベルは適切でしたか(平均:3.1)



### Q2. 講義全体を平均すると、進み具合(スピード)はどうでしたか(平均:3.1)



#### Q3. 講義全体の学習内容の量はどうでしたか(平均:3.0)



#### Q4. 講義全体の流れはどうでしたか(平均:3.5)





## 令和5年度 第3学年臨床医学 [「臨床入門」 講義アンケート

Q1. 講義全体のレベルは適切でしたか(平均:3.3)



#### Q2. 講義全体を平均すると、進み具合(スピード)はどうでしたか(平均:3.4)



#### Q3. 講義全体の学習内容の量はどうでしたか(平均:3.5)



### Q4. 講義全体の流れはどうでしたか(平均:3.3)





## 令和5年度 第3学年臨床医学1「循環器系」講義アンケート

Q1. 講義全体のレベルは適切でしたか(平均:3.7)



## Q2. 講義全体を平均すると、進み具合(スピード)はどうでしたか(平均:3.9)



#### Q3. 講義全体の学習内容の量はどうでしたか(平均:4.2)



#### Q4. 講義全体の流れはどうでしたか(平均:3.3)



### Q5. 講義資料集(冊子)の内容はどうでしたか (平均:3.0)



#### Q6. e自主自学(単語・略語リスト/小テスト等)の内容はどうでしたか(平均:2.0)



# 令和5年度 第3学年臨床医学1「血液・造血器・リンパ系」講義アンケート

Q1. 講義全体のレベルは適切でしたか(平均:3.2)



#### Q2. 講義全体を平均すると、進み具合(スピード)はどうでしたか(平均:3.3)



#### Q3. 講義全体の学習内容の量はどうでしたか(平均:3.3)



### Q4. 講義全体の流れはどうでしたか (平均:3.3)





# 令和5年度 第3学年臨床医学 I 「消化器系」講義アンケート

Q1. 講義全体のレベルは適切でしたか(平均:3.2)



### Q2. 講義全体を平均すると、進み具合(スピード)はどうでしたか(平均:3.3)



#### Q3. 講義全体の学習内容の量はどうでしたか(平均:3.7)



#### Q4. 講義全体の流れはどうでしたか (平均:3.4)





# 令和5年度 第3学年臨床医学1 「腎・尿路系」講義アンケート

Q1. 講義全体のレベルは適切でしたか(平均:3.3)



#### Q2. 講義全体を平均すると、進み具合(スピード)はどうでしたか(平均:3.3)



#### Q3. 講義全体の学習内容の量はどうでしたか(平均:3.4)



#### Q4. 講義全体の流れはどうでしたか (平均:3.4)





## 令和5年度 第3学年臨床医学1「神経系」講義アンケート

Q1. 講義全体のレベルは適切でしたか(平均:3.5)



#### Q2. 講義全体を平均すると、進み具合(スピード)はどうでしたか(平均:3.6)



#### Q3. 講義全体の学習内容の量はどうでしたか(平均:3.8)



#### Q4. 講義全体の流れはどうでしたか (平均:3.4)





## 令和5年度 第3学年臨床医学 I 「呼吸器系」講義アンケート

Q1. 講義全体のレベルは適切でしたか(平均:3.2)



## Q2. 講義全体を平均すると、進み具合(スピード)はどうでしたか(平