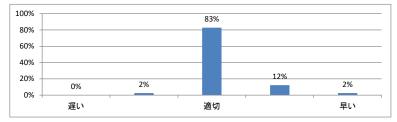

# 令和5年度 第3学年「医療プロフェショナリズムⅡ」講義アンケート

Q1. 講義全体のレベルは適切でしたか(平均:3.0)



## Q2. 講義全体を平均すると、進み具合(スピード)はどうでしたか(平均:3.1)



#### Q3. 講義全体の学習内容の量はどうでしたか(平均:3.2)



#### Q4. 講義全体の流れはどうでしたか(平均:3.3)





## 令和5年度 第3学年「医療倫理」講義アンケート

Q1. 講義全体のレベルは適切でしたか(平均:3.2)



### Q2. 講義全体を平均すると、進み具合(スピード)はどうでしたか(平均:3.1)



#### Q3. 講義全体の学習内容の量はどうでしたか(平均:3.1)



#### Q4. 講義全体の流れはどうでしたか (平均:3.3)





# 令和5年度 第3学年「English for Medical PurposesⅢ」講義アンケート

Q1. 講義全体のレベルは適切でしたか(平均:3.1)



## Q2. 講義全体を平均すると、進み具合(スピード)はどうでしたか(平均:3.1)



#### Q3. 講義全体の学習内容の量はどうでしたか(平均:3.2)



#### Q4. Readingについて テキストや資料の内容はどうでしたか(平均:3.2)



## 令和5年度 第3学年「情報科学Ⅱ」講義アンケート

Q1. 講義全体のレベルは適切でしたか(平均:3.1)



#### Q2. 講義全体を平均すると、進み具合(スピード)はどうでしたか(平均:3.1)



#### Q3. 講義全体の学習内容の量はどうでしたか(平均:3.1)



#### Q4. 講義全体の流れはどうでしたか(平均:3.4)





## 令和5年度 第3学年 「病理学(分子病理学)」 講義アンケート

Q1. 講義全体のレベルは適切でしたか(平均:3.2)



### Q2. 講義全体を平均すると、進み具合(スピード)はどうでしたか(平均:3.1)



#### Q3. 講義全体の学習内容の量はどうでしたか(平均:3.3)



#### Q4. 講義全体の流れはどうでしたか(平均:3.5)





# 令和5年度 第3学年 「病理学(人体病理学)」 講義アンケート

Q1. 講義全体のレベルは適切でしたか(平均:3.3)



### Q2. 講義全体を平均すると、進み具合(スピード)はどうでしたか(平均:3.3)



#### Q3. 講義全体の学習内容の量はどうでしたか(平均:3.7)



### Q4. 講義全体の流れはどうでしたか (平均:3.3)





## 令和5年度 第3学年「医学・医療と社会 I」講義アンケート

Q1. 講義全体のレベルは適切でしたか(平均:3.2)



### Q2. 講義全体を平均すると、進み具合(スピード)はどうでしたか(平均:3.2)



#### Q3. 講義全体の学習内容の量はどうでしたか(平均