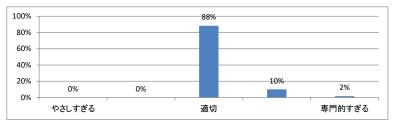

義アンケート

Q1. 講義全体のレベルは適切でしたか(平均:3.1)



#### Q2. 講義全体を平均すると、進み具合(スピード)はどうでしたか(平均:3.1)



#### Q3. 講義全体の学習内容の量はどうでしたか(平均:3.1)



#### Q4. 講義全体の流れはどうでしたか(平均:3.5)





## 令和5年度 第3学年臨床医学 I 「感染症」講義アンケート

Q1. 講義全体のレベルは適切でしたか(平均:3.1)



### Q2. 講義全体を平均すると、進み具合(スピード)はどうでしたか(平均:3.1)



#### Q3. 講義全体の学習内容の量はどうでしたか(平均:3.1)



### Q4. 講義全体の流れはどうでしたか (平均:3.4)





令和5年度 第3学年臨床医学 I 「乳房・救急医療・臨床腫瘍学」講義アンケート

Q1. 講義全体のレベルは適切でしたか(平均:3.2)



## Q2. 講義全体を平均すると、進み具合(スピード)はどうでしたか(平均:3.2)



#### Q3. 講義全体の学習内容の量はどうでしたか(平均:3.3)



## Q4. 講義全体の流れはどうでしたか (平均:3.3)





## 令和5年度 第3学年臨床医学1「生殖機能」講義アンケート

Q1. 講義全体のレベルは適切でしたか(平均:3.3)



### Q2. 講義全体を平均すると、進み具合(スピード)はどうでしたか(平均:3.3)



#### Q3. 講義全体の学習内容の量はどうでしたか(平均:3.4)



#### Q4. 講義全体の流れはどうでしたか (平均:3.4)





# 令和5年度 第3学年臨床医学 I 「妊娠と分娩」講義アンケート

Q1. 講義全体のレベルは適切でしたか(平均:3.1)



#### Q2. 講義全体を平均すると、進み具合(スピード)はどうでしたか(平均:3.1)



#### Q3. 講義全体の学習内容の量はどうでしたか(平均:3.2)



#### Q4. 講義全体の流れはどうでしたか (平均:3.6)





## 令和5年度 第3学年臨床医学Ⅰ 「成長と発達・臨床遺伝学・加齢と老化」講義アンケート

Q1. 講義全体のレベルは適切でしたか (平均:3.4)



## Q2. 講義全体を平均すると、進み具合(スピード)はどうでしたか(平均:3.4)



#### Q3. 講義全体の学習内容の量はどうでしたか(平均:3.7)



## Q4. 講義全体の流れはどうでしたか (平均:3.4)