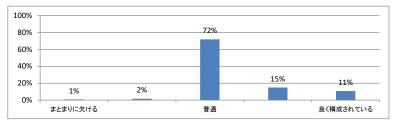

でしたか (平均:3.3)





# 令和5年度 第3学年「English for Medical PurposesⅢ」講義アンケート

Q1. 講義全体のレベルは適切でしたか(平均:3.1)



## Q2. 講義全体を平均すると、進み具合(スピード)はどうでしたか(平均:3.1)



#### Q3. 講義全体の学習内容の量はどうでしたか(平均:3.2)



#### Q4. Readingについて テキストや資料の内容はどうでしたか(平均:3.2)



## 令和5年度 第3学年「情報科学Ⅱ」講義アンケート

Q1. 講義全体のレベルは適切でしたか(平均:3.1)



#### Q2. 講義全体を平均すると、進み具合(スピード)はどうでしたか(平均:3.1)



#### Q3. 講義全体の学習内容の量はどうでしたか(平均:3.1)



#### Q4. 講義全体の流れはどうでしたか(平均:3.4)





## 令和5年度 第3学年 「病理学(分子病理学)」 講義アンケート

Q1. 講義全体のレベルは適切でしたか(平均:3.2)



### Q2. 講義全体を平均すると、進み具合(スピード)はどうでしたか(平均:3.1)



#### Q3. 講義全体の学習内容の量はどうでしたか(平均:3.3)



#### Q4. 講義全体の流れはどうでしたか(平均:3.5)





# 令和5年度 第3学年 「病理学(人体病理学)」 講義アンケート

Q1. 講義全体のレベルは適切でしたか(平均:3.3)



### Q2. 講義全体を平均すると、進み具合(スピード)はどうでしたか(平均:3.3)



#### Q3. 講義全体の学習内容の量はどうでしたか(平均:3.7)



### Q4. 講義全体の流れはどうでしたか (平均:3.3)





## 令和5年度 第3学年「医学・医療と社会 I」講義アンケート

Q1. 講義全体のレベルは適切でしたか(平均:3.2)



### Q2. 講義全体を平均すると、進み具合(スピード)はどうでしたか(平均:3.2)



#### Q3. 講義全体の学習内容の量はどうでしたか(平均:3.5)



#### Q4. 講義全体の流れはどうでしたか(平均:3.5)





# 令和5年度 第3学年「緩和医療 I・漢方・CPC」講義アンケート

Q1. 講義全体のレベルは適切でしたか(平均:3.1)



### Q2. 講義全体を平均すると、進み具合(スピード)はどうでしたか(平均:3.1)



#### Q3. 講義全体の学習内容の量はどうでしたか(平均:3.0)



#### Q4. 講義全体の流れはどうでしたか(平均:3.5)





## 令和5年度 第3学年臨床医学 [「臨床入門」 講義アンケート

Q1. 講義全体のレベルは適切でしたか(平均:3.3)



#### Q2. 講義全体を平均すると、進み具合(スピード)はどうでしたか(平均:3.4)



#### Q3. 講義全体の学習内容の量はどうでしたか(平均:3.5)



### Q4. 講義全体の流れはどうでしたか(平均:3.3)





## 令和5年度 第3学年臨床医学1「循環器系」講義アンケート

Q1. 講義全体のレベルは適切でしたか(平均:3.7)



## Q2. 講義全体を平均すると、進み具合(スピード)はどうでしたか(平均:3.9)



#### Q3. 講義全体の学習内容の量はどうでしたか(平均:4.2)



#### Q4. 講義全体の流れはどうでしたか(平均:3.3)



### Q5. 講義資料集(冊子)の内容はどうでしたか (平均:3.0)



#