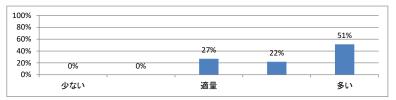

3)



#### Q3. 講義全体の学習内容の量はどうでしたか(平均:3.7)



### Q4. 講義全体の流れはどうでしたか (平均:3.3)





## 令和5年度 第3学年「医学・医療と社会 I」講義アンケート

Q1. 講義全体のレベルは適切でしたか(平均:3.2)



### Q2. 講義全体を平均すると、進み具合(スピード)はどうでしたか(平均:3.2)



#### Q3. 講義全体の学習内容の量はどうでしたか(平均:3.5)



#### Q4. 講義全体の流れはどうでしたか(平均:3.5)





# 令和5年度 第3学年「緩和医療 I・漢方・CPC」講義アンケート

Q1. 講義全体のレベルは適切でしたか(平均:3.1)



### Q2. 講義全体を平均すると、進み具合(スピード)はどうでしたか(平均:3.1)



#### Q3. 講義全体の学習内容の量はどうでしたか(平均:3.0)



#### Q4. 講義全体の流れはどうでしたか(平均:3.5)





## 令和5年度 第3学年臨床医学 [「臨床入門」 講義アンケート

Q1. 講義全体のレベルは適切でしたか(平均:3.3)



#### Q2. 講義全体を平均すると、進み具合(スピード)はどうでしたか(平均:3.4)



#### Q3. 講義全体の学習内容の量はどうでしたか(平均:3.5)



### Q4. 講義全体の流れはどうでしたか(平均:3.3)





## 令和5年度 第3学年臨床医学1「循環器系」講義アンケート

Q1. 講義全体のレベルは適切でしたか(平均:3.7)



## Q2. 講義全体を平均すると、進み具合(スピード)はどうでしたか(平均:3.9)



#### Q3. 講義全体の学習内容の量はどうでしたか(平均:4.2)



#### Q4. 講義全体の流れはどうでしたか(平均:3.3)



### Q5. 講義資料集(冊子)の内容はどうでしたか (平均:3.0)



#### Q6. e自主自学(単語・略語リスト/小テスト等)の内容はどうでしたか(平均:2.0)



# 令和5年度 第3学年臨床医学1「血液・造血器・リンパ系」講義アンケート

Q1. 講義全体のレベルは適切でしたか(平均:3.2)



#### Q2. 講義全体を平均すると、進み具合(スピード)はどうでしたか(平均:3.3)



#### Q3. 講義全体の学習内容の量はどうでしたか(平均:3.3)



### Q4. 講義全体の流れはどうでしたか (平均:3.3)





# 令和5年度 第3学年臨床医学 I 「消化器系」講義アンケート

Q1. 講義全体のレベルは適切でしたか(平均:3.2)



### Q2. 講義全体を平均すると、進み具合(スピード)はどうでしたか(平均:3.3)



#### Q3. 講義全体の学習内容の量はどうでしたか(平均:3.7)



#### Q4. 講義全体の流れはどうでしたか (平均:3.4)





# 令和5年度 第3学年臨床医学1 「腎・尿路系」講義アンケート

Q1. 講義全体のレベルは適切でしたか(平均:3.3)



#### Q2. 講義全体を平均すると、進み具合(スピード)はどうでしたか(平均:3.3)



#### Q3. 講義全体の学習内容の量はどうでしたか(平均:3.4)



#### Q4. 講義全体の流れはどうでしたか (平均:3.4)





## 令和5年度 第3学年臨床医学1「神経系」講義アンケート

Q1. 講義全体のレベルは適切でしたか(平均:3.5)



#### Q2. 講義全体を平均すると、進み具合(スピード)はど