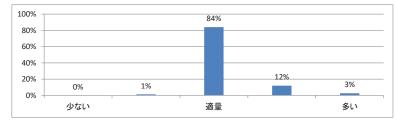

# 令和5年度 第3学年「医療プロフェショナリズムⅡ」講義アンケート

Q1. 講義全体のレベルは適切でしたか(平均:3.0)



## Q2. 講義全体を平均すると、進み具合(スピード)はどうでしたか(平均:3.1)



#### Q3. 講義全体の学習内容の量はどうでしたか(平均:3.2)



#### Q4. 講義全体の流れはどうでしたか(平均:3.3)





## 令和5年度 第3学年「医療倫理」講義アンケート

Q1. 講義全体のレベルは適切でしたか(平均:3.2)



### Q2. 講義全体を平均すると、進み具合(スピード)はどうでしたか(平均:3.1)



#### Q3. 講義全体の学習内容の量はどうでしたか(平均:3.1)



#### Q4. 講義全体の流れはどうでしたか (平均:3.3)





# 令和5年度 第3学年「English for Medical PurposesⅢ」講義アンケート

Q1. 講義全体のレベルは適切でしたか(平均:3.1)



## Q2. 講義全体を平均すると、進み具合(スピード)はどうでしたか(平均:3.1)



#### Q3. 講義全体の学習内容の量はどうでしたか(平均:3.2)



#### Q4. Readingについて テキストや資料の内容はどうでしたか(平均:3.2)



## 令和5年度 第3学年「情報科学Ⅱ」講義アンケート

Q1. 講義全体のレベルは適切でしたか(平均:3.1)



#### Q2. 講義全体を平均すると、進み具合(スピード)はどうでしたか(平均:3.1)



#### Q3. 講義全体の学習内容の量はどうでしたか(平均:3.1)



#### Q4. 講義全体の流れはどうでしたか(平均:3.4)





## 令和5年度 第3学年 「病理学(分子病理学)」 講義アンケート

Q1. 講義全体のレベルは適切でしたか(平均:3.2)



### Q2. 講義全体を平均すると、進み具合(スピード)はどうでしたか(平均:3.1)



#### Q3. 講義全体の学習内容の量はどうでしたか(平均:3.3)



#### Q4. 講義全体の流れはどう