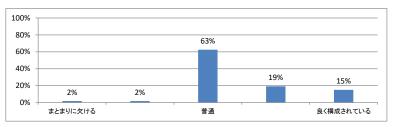

義全体の流れはどうでしたか (平均:3.4)





令和5年度 第3学年臨床医学 I 「乳房・救急医療・臨床腫瘍学」講義アンケート

Q1. 講義全体のレベルは適切でしたか(平均:3.2)



## Q2. 講義全体を平均すると、進み具合(スピード)はどうでしたか(平均:3.2)



#### Q3. 講義全体の学習内容の量はどうでしたか(平均:3.3)



## Q4. 講義全体の流れはどうでしたか (平均:3.3)





## 令和5年度 第3学年臨床医学1「生殖機能」講義アンケート

Q1. 講義全体のレベルは適切でしたか(平均:3.3)



### Q2. 講義全体を平均すると、進み具合(スピード)はどうでしたか(平均:3.3)



#### Q3. 講義全体の学習内容の量はどうでしたか(平均:3.4)



#### Q4. 講義全体の流れはどうでしたか (平均:3.4)





# 令和5年度 第3学年臨床医学 I 「妊娠と分娩」講義アンケート

Q1. 講義全体のレベルは適切でしたか(平均:3.1)



#### Q2. 講義全体を平均すると、進み具合(スピード)はどうでしたか(平均:3.1)



#### Q3. 講義全体の学習内容の量はどうでしたか(平均:3.2)



#### Q4. 講義全体の流れはどうでしたか (平均:3.6)





## 令和5年度 第3学年臨床医学Ⅰ 「成長と発達・臨床遺伝学・加齢と老化」講義アンケート

Q1. 講義全体のレベルは適切でしたか (平均:3.4)



## Q2. 講義全体を平均すると、進み具合(スピード)はどうでしたか(平均:3.4)



#### Q3. 講義全体の学習内容の量はどうでしたか(平均:3.7)



## Q4. 講義全体の流れはどうでしたか (平均:3.4)