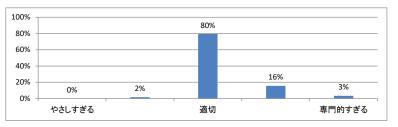

### Q3. 講義全体の学習内容の量はどうでしたか(平均:3.0)



#### Q4. 講義全体の流れはどうでしたか(平均:3.5)





## 令和5年度 第3学年臨床医学 [「臨床入門」 講義アンケート

Q1. 講義全体のレベルは適切でしたか(平均:3.3)



#### Q2. 講義全体を平均すると、進み具合(スピード)はどうでしたか(平均:3.4)



#### Q3. 講義全体の学習内容の量はどうでしたか(平均:3.5)



### Q4. 講義全体の流れはどうでしたか(平均:3.3)





## 令和5年度 第3学年臨床医学1「循環器系」講義アンケート

Q1. 講義全体のレベルは適切でしたか(平均:3.7)



## Q2. 講義全体を平均すると、進み具合(スピード)はどうでしたか(平均:3.9)



#### Q3. 講義全体の学習内容の量はどうでしたか(平均:4.2)



#### Q4. 講義全体の流れはどうでしたか(平均:3.3)



### Q5. 講義資料集(冊子)の内容はどうでしたか (平均:3.0)



#### Q6. e自主自学(単語・略語リスト/小テスト等)の内容はどうでしたか(平均:2.0)



# 令和5年度 第3学年臨床医学1「血液・造血器・リンパ系」講義アンケート

Q1. 講義全体のレベルは適切でしたか(平均:3.2)



#### Q2. 講義全体を平均すると、進み具合(スピード)はどうでしたか(平均:3.3)



#### Q3. 講義全体の学習内容の量はどうでしたか(平均:3.3)



### Q4. 講義全体の流れはどうでしたか (平均:3.3)





# 令和5年度 第3学年臨床医学 I 「消化器系」講義アンケート

Q1. 講義全体のレベルは適切でしたか(平均:3.2)



### Q2. 講義全体を平均すると、進み具合(スピード)はどうでしたか(平均:3.3)



#### Q3. 講義全体の学習内容の量はどうでしたか(平均:3.7)



#### Q4. 講義全体の流れはどうでしたか (平均:3.4)





# 令和5年度 第3学年臨床医学1 「腎・尿路系」講義アンケート

Q1. 講義全体のレベルは適切でしたか(平均:3.3)



#### Q2. 講義全体を平均すると、進み具合(スピード)はどうでしたか(平均:3.3)



#### Q3. 講義全体の学習内容の量はどうでしたか(平均:3.4)



#### Q4. 講義全体の流れはどうでしたか (平均:3.4)





## 令和5年度 第3学年臨床医学1「神経系」講義アンケート

Q1. 講義全体のレベルは適切でしたか(平均:3.5)



#### Q2. 講義全体を平均すると、進み具合(スピード)はどうでしたか(平均:3.6)



#### Q3. 講義全体の学習内容の量はどうでしたか(平均:3.8)



#### Q4. 講義全体の流れはどうでしたか (平均:3.4)





## 令和5年度 第3学年臨床医学 I 「呼吸器系」講義アンケート

Q1. 講義全体のレベルは適切でしたか(平均:3.2)



## Q2. 講義全体を平均すると、進み具合(スピード)はどうでしたか(平均:3.2)



#### Q3. 講義全体の学習内容の量はどうでしたか(平均:3.3)



### Q4. 講義全体の流れはどうでしたか (平均:3.4)





# 令和5年度第3学年臨床医学1「内分泌・栄養・代謝系」講義アンケート

Q1. 講義全体のレベルは適切でしたか(平均:3.3)



#### Q2. 講義全体を平均すると、進み具合(スピード)はどうでした