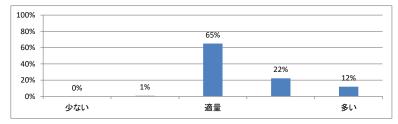

Q3. 講義全体の学習内容の量はどうでしたか(平均:3.2)



#### Q4. Readingについて テキストや資料の内容はどうでしたか(平均:3.2)



## 令和5年度 第3学年「情報科学Ⅱ」講義アンケート

Q1. 講義全体のレベルは適切でしたか(平均:3.1)



#### Q2. 講義全体を平均すると、進み具合(スピード)はどうでしたか(平均:3.1)



#### Q3. 講義全体の学習内容の量はどうでしたか(平均:3.1)



#### Q4. 講義全体の流れはどうでしたか(平均:3.4)





## 令和5年度 第3学年 「病理学(分子病理学)」 講義アンケート

Q1. 講義全体のレベルは適切でしたか(平均:3.2)



### Q2. 講義全体を平均すると、進み具合(スピード)はどうでしたか(平均:3.1)



#### Q3. 講義全体の学習内容の量はどうでしたか(平均:3.3)



#### Q4. 講義全体の流れはどうでしたか(平均:3.5)





# 令和5年度 第3学年 「病理学(人体病理学)」 講義アンケート

Q1. 講義全体のレベルは適切でしたか(平均:3.3)



### Q2. 講義全体を平均すると、進み具合(スピード)はどうでしたか(平均:3.3)



#### Q3. 講義全体の学習内容の量はどうでしたか(平均:3.7)



### Q4. 講義全体の流れはどうでしたか (平均:3.3)





## 令和5年度 第3学年「医学・医療と社会 I」講義アンケート

Q1. 講義全体のレベルは適切でしたか(平均:3.2)



### Q2. 講義全体を平均すると、進み具合(スピード)はどうでしたか(平均:3.2)



#### Q3. 講義全体の学習内容の量はどうでしたか(平均:3.5)



#### Q4. 講義全体の流れはどうでしたか(平均:3.5)





# 令和5年度 第3学年「緩和医療 I・漢方・CPC」講義アンケート

Q1. 講義全体のレベルは適切でしたか(平均:3.1)



### Q2. 講義全体を平均すると、進み具合(スピード)はどうでしたか(平均:3.1)



#### Q3. 講義全体の学習内容の量はどうでしたか(平均:3.0)



#### Q4. 講義全体の流れはどうでしたか(平均:3.5)





## 令和5年度 第3学年臨床医学 [「臨床入門」 講義アンケート

Q1. 講義全体のレベルは適切でしたか(平均:3.3)



#### Q2. 講義全体を平均すると、進み具合(スピード)はどうでしたか(平均:3.4)



#### Q3. 講義全体の学習内容の量はどうでしたか(平均:3.5)



### Q4. 講義全体の流れはどうでしたか(平均:3.3)





## 令和5年度 第3学年臨床医学1「循環器系」講義アンケート

Q1. 講義全体のレベルは適切でしたか(平均:3.7)



## Q2. 講義全体を平均すると、進み具合(スピード)はどうでしたか(平均:3.9)



#### Q3. 講義全体の学習内容の量はどうでしたか(平均:4.2)



#### Q4. 講義全体の流れはどうでしたか(平均:3.3)



### Q5. 講義資料集(冊子)の内容はどうでしたか (平均:3.0)



#### Q6. e自主自学(単語・略語リスト/小テスト等)の内容はどうでしたか(平均:2.0)



# 令和5年度 第3学年臨床医学1「血液・造血器・リンパ系」講義アンケート

Q1. 講義全体のレベルは適切でしたか(平均:3.2)



#### Q2. 講義全体を平均すると、進み具合(スピード)はどう