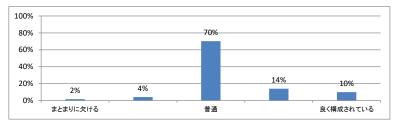

5年度第3学年臨床医学1「内分泌・栄養・代謝系」講義アンケート

Q1. 講義全体のレベルは適切でしたか(平均:3.3)



#### Q2. 講義全体を平均すると、進み具合(スピード)はどうでしたか(平均:3.3)



#### Q3. 講義全体の学習内容の量はどうでしたか(平均:3.5)



#### Q4. 講義全体の流れはどうでしたか (平均:3.4)



#### Q5. 講義のテキストの内容はどうでしたか (平均:3.3)



# 令和5年度 第3学年臨床医学1「免疫・アレルギー疾患」講義アンケート

Q1. 講義全体のレベルは適切でしたか(平均:3.1)



#### Q2. 講義全体を平均すると、進み具合(スピード)はどうでしたか(平均:3.1)



#### Q3. 講義全体の学習内容の量はどうでしたか(平均:3.1)



#### Q4. 講義全体の流れはどうでしたか(平均:3.5)





## 令和5年度 第3学年臨床医学 I 「感染症」講義アンケート

Q1. 講義全体のレベルは適切でしたか(平均:3.1)



### Q2. 講義全体を平均すると、進み具合(スピード)はどうでしたか(平均:3.1)



#### Q3. 講義全体の学習内容の量はどうでしたか(平均:3.1)



### Q4. 講義全体の流れはどうでしたか (平均:3.4)





令和5年度 第3学年臨床医学 I 「乳房・救急医療・臨床腫瘍学」講義アンケート

Q1. 講義全体のレベルは適切でしたか(平均:3.2)



## Q2. 講義全体を平均すると、進み具合(スピード)はどうでしたか(平均:3.2)



#### Q3. 講義全体の学習内容の量はどうでしたか(平均:3.3)



## Q4. 講義全体の流れはどうでしたか (平均:3.3)





## 令和5年度 第3学年臨床医学1「生殖機能」講義アンケート

Q1. 講義全体のレベルは適切でしたか(平均:3.3)



### Q2. 講義全体を平均すると、進み具合(スピード)はどうでしたか(平均:3.3)



#### Q3. 講義全体の学習内容の量はどうでしたか(平均:3.4)



#### Q4. 講義全体の流れはどうでしたか (平均:3.4)





# 令和5年度 第3学年臨床医学 I 「妊娠と分娩」講義アンケート

Q1. 講義全体のレベルは適切でしたか(平均:3.1)



#### Q2. 講義全体を平均すると、進み具合(スピード)はどうでしたか(平均:3.1)



#### Q3. 講義全体の学習内容の量はどうでしたか(平均:3.2)



#### Q4. 講義全体の流れはどうでしたか (平均:3.6)





## 令和5年度 第3学年臨床医学Ⅰ 「成長と発達・臨床遺伝学・加齢と老化」講義アンケート

Q1. 講義全体のレベルは適切でしたか (平均:3.4)



## Q2. 講義全体を平均すると、進み具合(スピード)はどうでしたか(平均:3.4)



#### Q3. 講義全体の学習内容の量はどうでしたか(平均:3.7)



## Q4. 講義全体の流れはどうでしたか (平均:3.4)