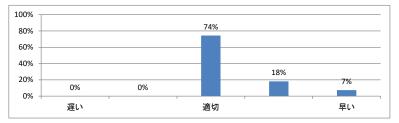

でしたか(平均:3.1)



#### Q3. 講義全体の学習内容の量はどうでしたか(平均:3.1)



#### Q4. 講義全体の流れはどうでしたか (平均:3.3)





# 令和5年度 第3学年「English for Medical PurposesⅢ」講義アンケート

Q1. 講義全体のレベルは適切でしたか(平均:3.1)



## Q2. 講義全体を平均すると、進み具合(スピード)はどうでしたか(平均:3.1)



#### Q3. 講義全体の学習内容の量はどうでしたか(平均:3.2)



#### Q4. Readingについて テキストや資料の内容はどうでしたか(平均:3.2)



## 令和5年度 第3学年「情報科学Ⅱ」講義アンケート

Q1. 講義全体のレベルは適切でしたか(平均:3.1)



#### Q2. 講義全体を平均すると、進み具合(スピード)はどうでしたか(平均:3.1)



#### Q3. 講義全体の学習内容の量はどうでしたか(平均:3.1)



#### Q4. 講義全体の流れはどうでしたか(平均:3.4)





## 令和5年度 第3学年 「病理学(分子病理学)」 講義アンケート

Q1. 講義全体のレベルは適切でしたか(平均:3.2)



### Q2. 講義全体を平均すると、進み具合(スピード)はどうでしたか(平均:3.1)



#### Q3. 講義全体の学習内容の量はどうでしたか(平均:3.3)



#### Q4. 講義全体の流れはどうでしたか(平均:3.5)





# 令和5年度 第3学年 「病理学(人体病理学)」 講義アンケート

Q1. 講義全体のレベルは適切でしたか(平均:3.3)



### Q2. 講義全体を平均すると、進み具合(スピード)はどうでしたか(平均:3.3)



#### Q3. 講義全体の学習内容の量はどうでしたか(平均:3.7)



### Q4. 講義全体の流れはどうでしたか (平均:3.3)





## 令和5年度 第3学年「医学・医療と社会 I」講義アンケート

Q1. 講義全体のレベルは適切でしたか(平均:3.2)



### Q2. 講義全体を平均すると、進み具合(スピード)はどうでしたか(平均:3.2)



#### Q3. 講義全体の学習内容の量はどうでしたか(平均:3.5)



#### Q4. 講義全体の流れはどうでしたか(平均:3.5)





# 令和5年度 第3学年「緩和医療 I・漢方・CPC」講義アンケート

Q1. 講義全体のレベルは適切でしたか(平均:3.1)



### Q2. 講義全体を平均すると、進み具合(スピード)はどうでしたか(平均:3.1)



#### Q3. 講義全体の学習内容の量はどうでしたか(平均:3.0)



#### Q4. 講義全体の流れはどうでしたか(平均:3.5)





## 令和5年度 第3学年臨床医学 [「臨床入門」 講義アンケート

Q1. 講義全体のレベルは適切でしたか(平均:3.3)



#### Q2. 講義全体を平均すると、進み具合(スピード)はどうでしたか(平均:3.4)



#### Q3. 講義全体の学習内容の量はどうでしたか(平均:3.5)



### Q4. 講義全体の流れはどうでしたか(平均:3.3)





## 令和5年度 第3学年臨床医学1「循環器系」講義アンケート

Q1. 講義全体のレベルは適切でしたか(平均:3.7)



## Q2. 講義全体を平均すると、進み具合(スピード)はどうでしたか(平均:3.9)



#### Q3. 講義全体の学習内容の量はどうでしたか(平均:4.2)



##