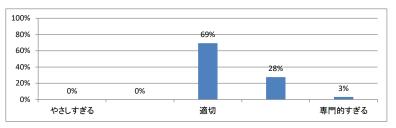

」 講義アンケート

Q1. 講義全体のレベルは適切でしたか(平均:3.2)



### Q2. 講義全体を平均すると、進み具合(スピード)はどうでしたか(平均:3.1)



#### Q3. 講義全体の学習内容の量はどうでしたか(平均:3.3)



#### Q4. 講義全体の流れはどうでしたか(平均:3.5)





# 令和5年度 第3学年 「病理学(人体病理学)」 講義アンケート

Q1. 講義全体のレベルは適切でしたか(平均:3.3)



### Q2. 講義全体を平均すると、進み具合(スピード)はどうでしたか(平均:3.3)



#### Q3. 講義全体の学習内容の量はどうでしたか(平均:3.7)



### Q4. 講義全体の流れはどうでしたか (平均:3.3)





## 令和5年度 第3学年「医学・医療と社会 I」講義アンケート

Q1. 講義全体のレベルは適切でしたか(平均:3.2)



### Q2. 講義全体を平均すると、進み具合(スピード)はどうでしたか(平均:3.2)



#### Q3. 講義全体の学習内容の量はどうでしたか(平均:3.5)



#### Q4. 講義全体の流れはどうでしたか(平均:3.5)





# 令和5年度 第3学年「緩和医療 I・漢方・CPC」講義アンケート

Q1. 講義全体のレベルは適切でしたか(平均:3.1)



### Q2. 講義全体を平均すると、進み具合(スピード)はどうでしたか(平均:3.1)



#### Q3. 講義全体の学習内容の量はどうでしたか(平均:3.0)



#### Q4. 講義全体の流れはどうでしたか(平均:3.5)





## 令和5年度 第3学年臨床医学 [「臨床入門」 講義アンケート

Q1. 講義全体のレベルは適切でしたか(平均:3.3)



#### Q2. 講義全体を平均すると、進み具合(スピード)はどうでしたか(平均:3.4)



#### Q3. 講義全体の学習内容の量はどうでしたか(平均:3.5)



### Q4. 講義全体の流れはどうでしたか(平均:3.3)





## 令和5年度 第3学年臨床医学1「循環器系」講義アンケート

Q1. 講義全体のレベルは適切でしたか(平均:3.7)



## Q2. 講義全体を平均すると、進み具合(スピード)はどうでしたか(平均:3.9)



#### Q3. 講義全体の学習内容の量はどうでしたか(平均:4.2)



#### Q4. 講義全体の流れはどうでしたか(平均:3.3)



### Q5. 講義資料集(冊子)の内容はどうでしたか (平均:3.0)



#### Q6. e自主自学(単語・略語リスト/小テスト等)の内容はどうでしたか(平均:2.0)



# 令和5年度 第3学年臨床医学1「血液・造血器・リンパ系」講義アンケート

Q1. 講義全体のレベルは適切でしたか(平均:3.2)



#### Q2. 講義全体を平均すると、進み具合(スピード)はどうでしたか(平均:3.3)



#### Q3. 講義全体の学習内容の量はどうでしたか(平均:3.3)



### Q4. 講義全体の流れはどうでしたか (平均:3.3)





# 令和5年度 第3学年臨床医学 I 「消化器系」講義アンケート

Q1. 講義全体のレベルは適切でしたか(平均:3.2)



### Q2. 講義全体を平均すると、進み具合(スピード)はどうでしたか(平均:3.3)



#### Q3. 講義全体の学習内容の量はどうでしたか(平均:3.7)



#### Q4. 講義全体の流れはどうでしたか (平均:3.4)





# 令和5年度 第3学年