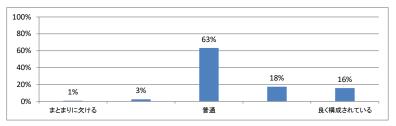

## 令和5年度 第3学年臨床医学1「神経系」講義アンケート

Q1. 講義全体のレベルは適切でしたか(平均:3.5)



#### Q2. 講義全体を平均すると、進み具合(スピード)はどうでしたか(平均:3.6)



#### Q3. 講義全体の学習内容の量はどうでしたか(平均:3.8)



#### Q4. 講義全体の流れはどうでしたか (平均:3.4)





## 令和5年度 第3学年臨床医学 I 「呼吸器系」講義アンケート

Q1. 講義全体のレベルは適切でしたか(平均:3.2)



## Q2. 講義全体を平均すると、進み具合(スピード)はどうでしたか(平均:3.2)



#### Q3. 講義全体の学習内容の量はどうでしたか(平均:3.3)



### Q4. 講義全体の流れはどうでしたか (平均:3.4)





# 令和5年度第3学年臨床医学1「内分泌・栄養・代謝系」講義アンケート

Q1. 講義全体のレベルは適切でしたか(平均:3.3)



#### Q2. 講義全体を平均すると、進み具合(スピード)はどうでしたか(平均:3.3)



#### Q3. 講義全体の学習内容の量はどうでしたか(平均:3.5)



#### Q4. 講義全体の流れはどうでしたか (平均:3.4)



#### Q5. 講義のテキストの内容はどうでしたか (平均:3.3)



# 令和5年度 第3学年臨床医学1「免疫・アレルギー疾患」講義アンケート

Q1. 講義全体のレベルは適切でしたか(平均:3.1)



#### Q2. 講義全体を平均すると、進み具合(スピード)はどうでしたか(平均:3.1)



#### Q3. 講義全体の学習内容の量はどうでしたか(平均:3.1)



#### Q4. 講義全体の流れはどうでしたか(平均:3.5)





## 令和5年度 第3学年臨床医学 I 「感染症」講義アンケート

Q1. 講義全体のレベルは適切でしたか(平均:3.1)



### Q2. 講義全体を平均すると、進み具合(スピード)はどうでしたか(平均:3.1)



#### Q3. 講義全体の学習内容の量はどうでしたか(平均:3.1)



### Q4. 講義全体の流れはどうでしたか (平均:3.4)





令和5年度 第3学年臨床医学 I 「乳房・救急医療・臨床腫瘍学」講義アンケート

Q1. 講義全体のレベルは適切でしたか(平均:3.2)



## Q2. 講義全体を平均すると、進み具合(スピード)はどうでしたか(平均:3.2)



#### Q3. 講義全体の学習内容の量はどうでしたか(平均:3.3)



## Q4. 講義全体の流れはどうでしたか (平均:3.3)





## 令和5年度 第3学年臨床医学1「生殖機能」講義アンケート

Q1. 講義全体のレベルは適切でしたか(平均:3.3)



### Q2. 講義全体を平均すると、進み具合(スピード)はどうでしたか(平均:3.3)



#### Q3. 講義全体の学習内容の量はどうでしたか(平均:3.4)



#### Q4. 講義全体の流れはどうでしたか (平均:3.4)





# 令和5年度 第3学年臨床医学 I 「妊娠と分娩」講義アンケート

Q1. 講義全体のレベルは適切でしたか(平均:3.1)



#### Q2. 講義全体を平均すると、進み具合(スピード)はどうでしたか(平均:3.1)



#### Q3. 講義全体の学習内容の量はどうでしたか(平均:3.2)



#### Q4. 講義全体の流れはどうでしたか (平均:3.6)





## 令和5年度 第3学年臨床医学Ⅰ 「成長と発達・臨床遺伝学・