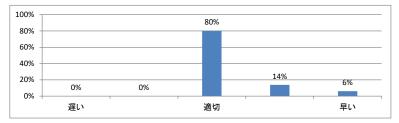

### Q3. 講義全体の学習内容の量はどうでしたか(平均:3.5)



#### Q4. 講義全体の流れはどうでしたか (平均:3.4)



#### Q5. 講義のテキストの内容はどうでしたか (平均:3.3)



# 令和5年度 第3学年臨床医学1「免疫・アレルギー疾患」講義アンケート

Q1. 講義全体のレベルは適切でしたか(平均:3.1)



#### Q2. 講義全体を平均すると、進み具合(スピード)はどうでしたか(平均:3.1)



#### Q3. 講義全体の学習内容の量はどうでしたか(平均:3.1)



#### Q4. 講義全体の流れはどうでしたか(平均:3.5)





## 令和5年度 第3学年臨床医学 I 「感染症」講義アンケート

Q1. 講義全体のレベルは適切でしたか(平均:3.1)



### Q2. 講義全体を平均すると、進み具合(スピード)はどうでしたか(平均:3.1)



#### Q3. 講義全体の学習内容の量はどうでしたか(平均:3.1)



### Q4. 講義全体の流れはどうでしたか (平均:3.4)





令和5年度 第3学年臨床医学 I 「乳房・救急医療・臨床腫瘍学」講義アンケート

Q1. 講義全体のレベルは適切でしたか(平均:3.2)



## Q2. 講義全体を平均すると、進み具合(スピード)はどうでしたか(平均:3.2)



#### Q3. 講義全体の学習内容の量はどうでしたか(平均:3.3)



## Q4. 講義全体の流れはどうでしたか (平均:3.3)





## 令和5年度 第3学年臨床医学1「生殖機能」講義アンケート

Q1. 講義全体のレベルは適切でしたか(平均:3.3)



### Q2. 講義全体を平均すると、進み具合(スピード)はどうでしたか(平均:3.3)



#### Q3. 講義全体の学習内容の量はどうでしたか(平均:3.4)



#### Q4. 講義全体の流れはどうでしたか (平均:3.4)





# 令和5年度 第3学年臨床医学 I 「妊娠と分娩」講義アンケート

Q1. 講義全体のレベルは適切でしたか(平均:3.1)



#### Q2. 講義全体を平均すると、進み具合(スピード)はどうでしたか(平均:3.1)



#### Q3. 講義全体の学習内容の量はどうでしたか(平均:3.2)



#### Q4. 講義全体の流れはどうでしたか (平均:3.6)





## 令和5年度 第3学年臨床医学Ⅰ 「成長と発達・臨床遺伝学・加齢と老化」講義アンケート

Q1. 講義全体のレベルは適切でしたか (平均:3.4)



## Q2. 講義全体を平均すると、進み具合(スピード)はどうでしたか(平均:3.4)



#### Q3. 講義全体の学習内容の量はどうでしたか(平均:3.7)



## Q4. 講義全体の流れはどうでしたか (平均:3.4)