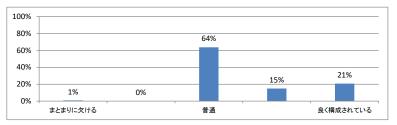

1)



#### Q4. 講義全体の流れはどうでしたか(平均:3.4)





## 令和5年度 第3学年 「病理学(分子病理学)」 講義アンケート

Q1. 講義全体のレベルは適切でしたか(平均:3.2)



### Q2. 講義全体を平均すると、進み具合(スピード)はどうでしたか(平均:3.1)



#### Q3. 講義全体の学習内容の量はどうでしたか(平均:3.3)



#### Q4. 講義全体の流れはどうでしたか(平均:3.5)





# 令和5年度 第3学年 「病理学(人体病理学)」 講義アンケート

Q1. 講義全体のレベルは適切でしたか(平均:3.3)



### Q2. 講義全体を平均すると、進み具合(スピード)はどうでしたか(平均:3.3)



#### Q3. 講義全体の学習内容の量はどうでしたか(平均:3.7)



### Q4. 講義全体の流れはどうでしたか (平均:3.3)





## 令和5年度 第3学年「医学・医療と社会 I」講義アンケート

Q1. 講義全体のレベルは適切でしたか(平均:3.2)



### Q2. 講義全体を平均すると、進み具合(スピード)はどうでしたか(平均:3.2)



#### Q3. 講義全体の学習内容の量はどうでしたか(平均:3.5)



#### Q4. 講義全体の流れはどうでしたか(平均:3.5)





# 令和5年度 第3学年「緩和医療 I・漢方・CPC」講義アンケート

Q1. 講義全体のレベルは適切でしたか(平均:3.1)



### Q2. 講義全体を平均すると、進み具合(スピード)はどうでしたか(平均:3.1)



#### Q3. 講義全体の学習内容の量はどうでしたか(平均:3.0)



#### Q4. 講義全体の流れはどうでしたか(平均:3.5)





## 令和5年度 第3学年臨床医学 [「臨床入門」 講義アンケート

Q1. 講義全体のレベルは適切でしたか(平均:3.3)



#### Q2. 講義全体を平均すると、進み具合(スピード)はどうでしたか(平均:3.4)



#### Q3. 講義全体の学習内容の量はどうでしたか(平均:3.5)



### Q4. 講義全体の流れはどうでしたか(平均:3.3)





## 令和5年度 第3学年臨床医学1「循環器系」講義アンケート

Q1. 講義全体のレベルは適切でしたか(平均:3.7)



## Q2. 講義全体を平均すると、進み具合(スピード)はどうでしたか(平均:3.9)



#### Q3. 講義全体の学習内容の量はどうでしたか(平均:4.2)



#### Q4. 講義全体の流れはどうでしたか(平均:3.3)



### Q5. 講義資料集(冊子)の内容はどうでしたか (平均:3.0)



#### Q6. e自主自学(単語・略語リスト/小テスト等)の内容はどうでしたか(平均:2.0)



# 令和5年度 第3学年臨床医学1「血液・造血器・リンパ系」講義アンケート

Q1. 講義全体のレベルは適切でしたか(平均:3.2)



#### Q2. 講義全体を平均すると、進み具合(スピード)はどうでしたか(平均:3.3)



#### Q3. 講義全体の学習内容の量はどうでしたか(平均:3.3)



### Q4. 講義全体の流れはどうでしたか (平均:3.3)





# 令和5年度 第3学年臨床医学 I 「消化器系」講義アンケート

Q1. 講義全体のレベルは適切でしたか(平均:3.2)



### Q2. 講義全体を平均すると、進み具合(スピード)はどうでしたか(平均:3.3)



#### Q3. 講義全体の学習内容の量は