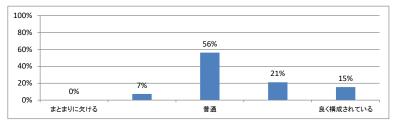

学(単語・略語リスト/小テスト等)の内容はどうでしたか(平均:2.0)



# 令和5年度 第3学年臨床医学1「血液・造血器・リンパ系」講義アンケート

Q1. 講義全体のレベルは適切でしたか(平均:3.2)



#### Q2. 講義全体を平均すると、進み具合(スピード)はどうでしたか(平均:3.3)



#### Q3. 講義全体の学習内容の量はどうでしたか(平均:3.3)



### Q4. 講義全体の流れはどうでしたか (平均:3.3)





# 令和5年度 第3学年臨床医学 I 「消化器系」講義アンケート

Q1. 講義全体のレベルは適切でしたか(平均:3.2)



### Q2. 講義全体を平均すると、進み具合(スピード)はどうでしたか(平均:3.3)



#### Q3. 講義全体の学習内容の量はどうでしたか(平均:3.7)



#### Q4. 講義全体の流れはどうでしたか (平均:3.4)





# 令和5年度 第3学年臨床医学1 「腎・尿路系」講義アンケート

Q1. 講義全体のレベルは適切でしたか(平均:3.3)



#### Q2. 講義全体を平均すると、進み具合(スピード)はどうでしたか(平均:3.3)



#### Q3. 講義全体の学習内容の量はどうでしたか(平均:3.4)



#### Q4. 講義全体の流れはどうでしたか (平均:3.4)





## 令和5年度 第3学年臨床医学1「神経系」講義アンケート

Q1. 講義全体のレベルは適切でしたか(平均:3.5)



#### Q2. 講義全体を平均すると、進み具合(スピード)はどうでしたか(平均:3.6)



#### Q3. 講義全体の学習内容の量はどうでしたか(平均:3.8)



#### Q4. 講義全体の流れはどうでしたか (平均:3.4)





## 令和5年度 第3学年臨床医学 I 「呼吸器系」講義アンケート

Q1. 講義全体のレベルは適切でしたか(平均:3.2)



## Q2. 講義全体を平均すると、進み具合(スピード)はどうでしたか(平均:3.2)



#### Q3. 講義全体の学習内容の量はどうでしたか(平均:3.3)



### Q4. 講義全体の流れはどうでしたか (平均:3.4)





# 令和5年度第3学年臨床医学1「内分泌・栄養・代謝系」講義アンケート

Q1. 講義全体のレベルは適切でしたか(平均:3.3)



#### Q2. 講義全体を平均すると、進み具合(スピード)はどうでしたか(平均:3.3)



#### Q3. 講義全体の学習内容の量はどうでしたか(平均:3.5)



#### Q4. 講義全体の流れはどうでしたか (平均:3.4)



#### Q5. 講義のテキストの内容はどうでしたか (平均:3.3)



# 令和5年度 第3学年臨床医学1「免疫・アレルギー疾患」講義アンケート

Q1. 講義全体のレベルは適切でしたか(平均:3.1)



#### Q2. 講義全体を平均すると、進み具合(スピード)はどうでしたか(平均:3.1)



#### Q3. 講義全体の学習内容の量はどうでしたか(平均:3.1)



#### Q4. 講義全体の流れはどうでしたか(平均:3.5)





## 令和5年度 第3学年臨床医学 I 「感染症」講義アンケート

Q1. 講義全体のレベルは適切でしたか(平均:3.1)



### Q2. 講義全体を平均すると、進み具合(スピード)はどうでしたか(平均:3.1)



#### Q3. 講義全体の学習内容の量はどうでしたか(平均:3.1)



### Q4. 講義全体の流れはどうでしたか (平均:3.4