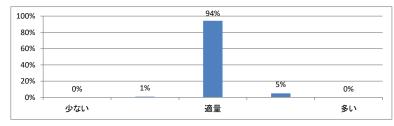

#### Q3. 講義全体の学習内容の量はどうでしたか(平均:3.1)



#### Q4. 講義全体の流れはどうでしたか(平均:3.4)





## 令和5年度 第3学年 「病理学(分子病理学)」 講義アンケート

Q1. 講義全体のレベルは適切でしたか(平均:3.2)



### Q2. 講義全体を平均すると、進み具合(スピード)はどうでしたか(平均:3.1)



#### Q3. 講義全体の学習内容の量はどうでしたか(平均:3.3)



#### Q4. 講義全体の流れはどうでしたか(平均:3.5)





# 令和5年度 第3学年 「病理学(人体病理学)」 講義アンケート

Q1. 講義全体のレベルは適切でしたか(平均:3.3)



### Q2. 講義全体を平均すると、進み具合(スピード)はどうでしたか(平均:3.3)



#### Q3. 講義全体の学習内容の量はどうでしたか(平均:3.7)



### Q4. 講義全体の流れはどうでしたか (平均:3.3)





## 令和5年度 第3学年「医学・医療と社会 I」講義アンケート

Q1. 講義全体のレベルは適切でしたか(平均:3.2)



### Q2. 講義全体を平均すると、進み具合(スピード)はどうでしたか(平均:3.2)



#### Q3. 講義全体の学習内容の量はどうでしたか(平均:3.5)



#### Q4. 講義全体の流れはどうでしたか(平均:3.5)





# 令和5年度 第3学年「緩和医療 I・漢方・CPC」講義アンケート

Q1. 講義全体のレベルは適切でしたか(平均:3.1)



### Q2. 講義全体を平均すると、進み具合(スピード)はどうでしたか(平均:3.1)



#### Q3. 講義全体の学習内容の量はどうでしたか(平均:3.0)



#### Q4. 講義全体の流れはどうでしたか(平均:3.5)





## 令和5年度 第3学年臨床医学 [「臨床入門」 講義アンケート

Q1. 講義全体のレベルは適切でしたか(平均:3.3)



#### Q2. 講義全体を平均すると、進み具合(スピード)はどうでしたか(平均:3.4)



#### Q3. 講義全体の学習内容の量はどうでしたか(平均:3.5)



### Q4. 講義全体の流れはどうでしたか(平均:3.3)





## 令和5年度 第3学年臨床医学1「循環器系」講義アンケート

Q1. 講義全体のレベルは適切でしたか(平均:3.7)



## Q2. 講義全体を平均すると、進み具合(スピード)はどうでしたか(平均:3.9)



#### Q3. 講義全体の学習内容の量はどうでしたか(平均:4.2)



#### Q4. 講義全体の流れはどうでしたか(平均:3.3)



### Q5. 講義資料集(冊子)の内容はどうでしたか (平均:3.0)



#### Q6. e自主自学(単語・略語リスト/小テスト等)の内容はどうでしたか(平均:2.0)



# 令和5年度 第3学年臨床医学1「血液・造血器・リンパ系」講義アンケート

Q1. 講義全体のレベルは適切でしたか(平均:3.2)



#### Q2. 講義全体を平均すると、進み具合(スピード)はどうでしたか(平均:3.3)



#### Q3. 講義全体の学習内容の量はどうでしたか(平均:3.3)



### Q4. 講義全体の流れはどうでしたか (平均:3.3)





# 令和5年度 第3学年臨床医学 I 「消化器系」講義アンケート

Q1. 講義全体のレベルは適切でしたか(平均:3.2)



### Q2. 講義全体を平均すると、進み具合(スピード)はどうでし