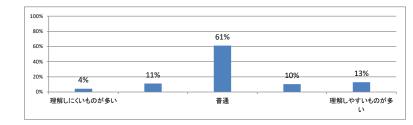

# Q5. 講義のテキストの内容はどうでしたか (平均:3.3)



# 令和5年度 第3学年臨床医学1「免疫・アレルギー疾患」講義アンケート

Q1. 講義全体のレベルは適切でしたか(平均:3.1)



#### Q2. 講義全体を平均すると、進み具合(スピード)はどうでしたか(平均:3.1)



#### Q3. 講義全体の学習内容の量はどうでしたか(平均:3.1)



#### Q4. 講義全体の流れはどうでしたか(平均:3.5)





## 令和5年度 第3学年臨床医学 I 「感染症」講義アンケート

Q1. 講義全体のレベルは適切でしたか(平均:3.1)



### Q2. 講義全体を平均すると、進み具合(スピード)はどうでしたか(平均:3.1)



#### Q3. 講義全体の学習内容の量はどうでしたか(平均:3.1)



### Q4. 講義全体の流れはどうでしたか (平均:3.4)





令和5年度 第3学年臨床医学 I 「乳房・救急医療・臨床腫瘍学」講義アンケート

Q1. 講義全体のレベルは適切でしたか(平均:3.2)



## Q2. 講義全体を平均すると、進み具合(スピード)はどうでしたか(平均:3.2)



#### Q3. 講義全体の学習内容の量はどうでしたか(平均:3.3)



## Q4. 講義全体の流れはどうでしたか (平均:3.3)





## 令和5年度 第3学年臨床医学1「生殖機能」講義アンケート

Q1. 講義全体のレベルは適切でしたか(平均:3.3)



### Q2. 講義全体を平均すると、進み具合(スピード)はどうでしたか(平均:3.3)



#### Q3. 講義全体の学習内容の量はどうでしたか(平均:3.4)



#### Q4. 講義全体の流れはどうでしたか (平均:3.4)





# 令和5年度 第3学年臨床医学 I 「妊娠と分娩」講義アンケート

Q1. 講義全体のレベルは適切でしたか(平均:3.1)



#### Q2. 講義全体を平均すると、進み具合(スピード)はどうでしたか(平均:3.1)



#### Q3. 講義全体の学習内容の量はどうでしたか(平均:3.2)



#### Q4. 講義全体の流れはどうでしたか (平均:3.6)





## 令和5年度 第3学年臨床医学Ⅰ 「成長と発達・臨床遺伝学・加齢と老化」講義アンケート

Q1. 講義全体のレベルは適切でしたか (平均:3.4)



## Q2. 講義全体を平均すると、進み具合(スピード)はどうでしたか(平均:3.4)



#### Q3. 講義全体の学習内容の量はどうでしたか(平均:3.7)



## Q4. 講義全体の流れはどうでしたか (平均:3.4)