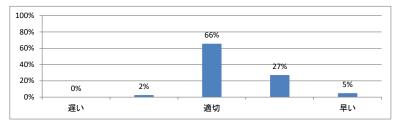

義全体の流れはどうでしたか(平均:3.5)





## 令和5年度 第3学年臨床医学 [「臨床入門」 講義アンケート

Q1. 講義全体のレベルは適切でしたか(平均:3.3)



#### Q2. 講義全体を平均すると、進み具合(スピード)はどうでしたか(平均:3.4)



#### Q3. 講義全体の学習内容の量はどうでしたか(平均:3.5)



### Q4. 講義全体の流れはどうでしたか(平均:3.3)





## 令和5年度 第3学年臨床医学1「循環器系」講義アンケート

Q1. 講義全体のレベルは適切でしたか(平均:3.7)



## Q2. 講義全体を平均すると、進み具合(スピード)はどうでしたか(平均:3.9)



#### Q3. 講義全体の学習内容の量はどうでしたか(平均:4.2)



#### Q4. 講義全体の流れはどうでしたか(平均:3.3)



### Q5. 講義資料集(冊子)の内容はどうでしたか (平均:3.0)



#### Q6. e自主自学(単語・略語リスト/小テスト等)の内容はどうでしたか(平均:2.0)



# 令和5年度 第3学年臨床医学1「血液・造血器・リンパ系」講義アンケート

Q1. 講義全体のレベルは適切でしたか(平均:3.2)



#### Q2. 講義全体を平均すると、進み具合(スピード)はどうでしたか(平均:3.3)



#### Q3. 講義全体の学習内容の量はどうでしたか(平均:3.3)



### Q4. 講義全体の流れはどうでしたか (平均:3.3)





# 令和5年度 第3学年臨床医学 I 「消化器系」講義アンケート

Q1. 講義全体のレベルは適切でしたか(平均:3.2)



### Q2. 講義全体を平均すると、進み具合(スピード)はどうでしたか(平均:3.3)



#### Q3. 講義全体の学習内容の量はどうでしたか(平均:3.7)



#### Q4. 講義全体の流れはどうでしたか (平均:3.4)





# 令和5年度 第3学年臨床医学1 「腎・尿路系」講義アンケート

Q1. 講義全体のレベルは適切でしたか(平均:3.3)



#### Q2. 講義全体を平均すると、進み具合(スピード)はどうでしたか(平均:3.3)



#### Q3. 講義全体の学習内容の量はどうでしたか(平均:3.4)



#### Q4. 講義全体の流れはどうでしたか (平均:3.4)





## 令和5年度 第3学年臨床医学1「神経系」講義アンケート

Q1. 講義全体のレベルは適切でしたか(平均:3.5)



#### Q2. 講義全体を平均すると、進み具合(スピード)はどうでしたか(平均:3.6)



#### Q3. 講義全体の学習内容の量はどうでしたか(平均:3.8)



#### Q4. 講義全体の流れはどうでしたか (平均:3.4)





## 令和5年度 第3学年臨床医学 I 「呼吸器系」講義アンケート

Q1. 講義全体のレベルは適切でしたか(平均:3.2)



## Q2. 講義全体を平均すると、進み具合(スピード)はどうでしたか(平均:3.2)



#### Q3. 講義全体の学習内容の量はどうでしたか(平均:3.3)



### Q4. 講義全体の流れはどうでしたか (平均:3.4)





# 令和5年度第3学年臨床医学1「内分泌・栄養・代謝系」講義アンケート

Q1. 講義全体のレベルは適切でしたか(平均:3.3)



#### Q2. 講義全体を平均すると、進み具合(スピード)はどうでしたか(平均:3.3)



#### Q3. 講義全体の学習内容の量はどうでしたか(平均:3.5)