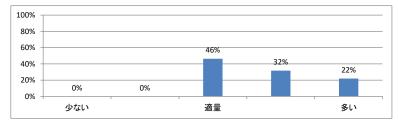

の内容はどうでしたか (平均:3.0)



#### Q6. e自主自学(単語・略語リスト/小テスト等)の内容はどうでしたか(平均:2.0)



# 令和5年度 第3学年臨床医学1「血液・造血器・リンパ系」講義アンケート

Q1. 講義全体のレベルは適切でしたか(平均:3.2)



#### Q2. 講義全体を平均すると、進み具合(スピード)はどうでしたか(平均:3.3)



#### Q3. 講義全体の学習内容の量はどうでしたか(平均:3.3)



### Q4. 講義全体の流れはどうでしたか (平均:3.3)





# 令和5年度 第3学年臨床医学 I 「消化器系」講義アンケート

Q1. 講義全体のレベルは適切でしたか(平均:3.2)



### Q2. 講義全体を平均すると、進み具合(スピード)はどうでしたか(平均:3.3)



#### Q3. 講義全体の学習内容の量はどうでしたか(平均:3.7)



#### Q4. 講義全体の流れはどうでしたか (平均:3.4)





# 令和5年度 第3学年臨床医学1 「腎・尿路系」講義アンケート

Q1. 講義全体のレベルは適切でしたか(平均:3.3)



#### Q2. 講義全体を平均すると、進み具合(スピード)はどうでしたか(平均:3.3)



#### Q3. 講義全体の学習内容の量はどうでしたか(平均:3.4)



#### Q4. 講義全体の流れはどうでしたか (平均:3.4)





## 令和5年度 第3学年臨床医学1「神経系」講義アンケート

Q1. 講義全体のレベルは適切でしたか(平均:3.5)



#### Q2. 講義全体を平均すると、進み具合(スピード)はどうでしたか(平均:3.6)



#### Q3. 講義全体の学習内容の量はどうでしたか(平均:3.8)



#### Q4. 講義全体の流れはどうでしたか (平均:3.4)





## 令和5年度 第3学年臨床医学 I 「呼吸器系」講義アンケート

Q1. 講義全体のレベルは適切でしたか(平均:3.2)



## Q2. 講義全体を平均すると、進み具合(スピード)はどうでしたか(平均:3.2)



#### Q3. 講義全体の学習内容の量はどうでしたか(平均:3.3)



### Q4. 講義全体の流れはどうでしたか (平均:3.4)





# 令和5年度第3学年臨床医学1「内分泌・栄養・代謝系」講義アンケート

Q1. 講義全体のレベルは適切でしたか(平均:3.3)



#### Q2. 講義全体を平均すると、進み具合(スピード)はどうでしたか(平均:3.3)



#### Q3. 講義全体の学習内容の量はどうでしたか(平均:3.5)



#### Q4. 講義全体の流れはどうでしたか (平均:3.4)



#### Q5. 講義のテキストの内容はどうでしたか (平均:3.3)



# 令和5年度 第3学年臨床医学1「免疫・アレルギー疾患」講義アンケート

Q1. 講義全体のレベルは適切でしたか(平均:3.1)



#### Q2. 講義全体を平均すると、進み具合(スピード)はどうでしたか(平均:3.1)



#### Q3. 講義全体の学習内容の量はどうでしたか(平均:3.1)



#### Q4. 講義全体の流れはどうでしたか(平均:3.5)





## 令和5年度 第3学年臨床医学 I 「感染症」講義アンケート

Q1. 講義全体のレベルは適切でしたか(平均:3.1)



### Q2. 講義全体を平均すると、進み具合(スピード)はどうでしたか(平均:3.1)



#### Q3. 講義全体の学習内容の量はどうでしたか(平均:3.