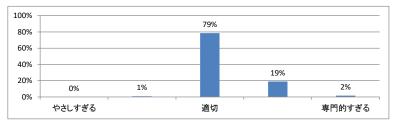

講義全体を平均すると、進み具合(スピード)はどうでしたか(平均:3.2)



#### Q3. 講義全体の学習内容の量はどうでしたか(平均:3.3)



### Q4. 講義全体の流れはどうでしたか (平均:3.4)





# 令和5年度第3学年臨床医学1「内分泌・栄養・代謝系」講義アンケート

Q1. 講義全体のレベルは適切でしたか(平均:3.3)



#### Q2. 講義全体を平均すると、進み具合(スピード)はどうでしたか(平均:3.3)



#### Q3. 講義全体の学習内容の量はどうでしたか(平均:3.5)



#### Q4. 講義全体の流れはどうでしたか (平均:3.4)



#### Q5. 講義のテキストの内容はどうでしたか (平均:3.3)



# 令和5年度 第3学年臨床医学1「免疫・アレルギー疾患」講義アンケート

Q1. 講義全体のレベルは適切でしたか(平均:3.1)



#### Q2. 講義全体を平均すると、進み具合(スピード)はどうでしたか(平均:3.1)



#### Q3. 講義全体の学習内容の量はどうでしたか(平均:3.1)



#### Q4. 講義全体の流れはどうでしたか(平均:3.5)





## 令和5年度 第3学年臨床医学 I 「感染症」講義アンケート

Q1. 講義全体のレベルは適切でしたか(平均:3.1)



### Q2. 講義全体を平均すると、進み具合(スピード)はどうでしたか(平均:3.1)



#### Q3. 講義全体の学習内容の量はどうでしたか(平均:3.1)



### Q4. 講義全体の流れはどうでしたか (平均:3.4)





令和5年度 第3学年臨床医学 I 「乳房・救急医療・臨床腫瘍学」講義アンケート

Q1. 講義全体のレベルは適切でしたか(平均:3.2)



## Q2. 講義全体を平均すると、進み具合(スピード)はどうでしたか(平均:3.2)



#### Q3. 講義全体の学習内容の量はどうでしたか(平均:3.3)



## Q4. 講義全体の流れはどうでしたか (平均:3.3)





## 令和5年度 第3学年臨床医学1「生殖機能」講義アンケート

Q1. 講義全体のレベルは適切でしたか(平均:3.3)



### Q2. 講義全体を平均すると、進み具合(スピード)はどうでしたか(平均:3.3)



#### Q3. 講義全体の学習内容の量はどうでしたか(平均:3.4)



#### Q4. 講義全体の流れはどうでしたか (平均:3.4)





# 令和5年度 第3学年臨床医学 I 「妊娠と分娩」講義アンケート

Q1. 講義全体のレベルは適切でしたか(平均:3.1)



#### Q2. 講義全体を平均すると、進み具合(スピード)はどうでしたか(平均:3.1)



#### Q3. 講義全体の学習内容の量はどうでしたか(平均:3.2)



#### Q4. 講義全体の流れはどうでしたか (平均:3.6)





## 令和5年度 第3学年臨床医学Ⅰ 「成長と発達・臨床遺伝学・加齢と老化」講義アンケート

Q1. 講義全体のレベルは適切でしたか (平均:3.4)



## Q2. 講義全体を平均すると、進み具合(スピード)はどうでしたか(平均:3.4)



#### Q3. 講義全体の学習内容の量はどうでしたか(平均:3.7)



## Q4. 講義全体の流れはどうでしたか (平均:3.4)