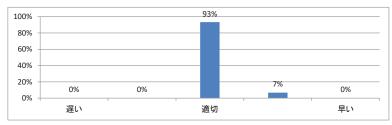

# 令和5年度 第3学年「医療プロフェショナリズムⅡ」講義アンケート

Q1. 講義全体のレベルは適切でしたか(平均:3.0)



## Q2. 講義全体を平均すると、進み具合(スピード)はどうでしたか(平均:3.1)



#### Q3. 講義全体の学習内容の量はどうでしたか(平均:3.2)



#### Q4. 講義全体の流れはどうでしたか(平均:3.3)





## 令和5年度 第3学年「医療倫理」講義アンケート

Q1. 講義全体のレベルは適切でしたか(平均:3.2)



### Q2. 講義全体を平均すると、進み具合(スピード)はどうでしたか(平均:3.1)



#### Q3. 講義全体の学習内容の量はどうでしたか(平均:3.1)



#### Q4. 講義全体の流れはどうでしたか (平均:3.3)





# 令和5年度 第3学年「English for Medical PurposesⅢ」講義アンケート

Q1. 講義全体のレベルは適切でしたか(平均:3.1)



## Q2. 講義全体を平均すると、進み具合(スピード)はどうでしたか(平均:3.1)



#### Q3. 講義全体の学習内容の量はどうでしたか(平均:3.2)



#### Q4. Readingについて テキストや資料の内容はどうでしたか(平均:3.2)



## 令和5年度 第3学年「情報科学Ⅱ」講義アンケート

Q1. 講義全体のレベルは適切でしたか(平均:3.1)



#### Q2. 講義全体を平均すると、進み具合(スピード)はどうでしたか(平均:3.1)



#### Q3. 講義全体の学習内容の量はどうでしたか(平均:3.1)



#### Q4. 講義全体の流れはどうでしたか(平均:3.4)





## 令和5年度 第3学年 「病理学(分子病理学)」 講義アンケート

Q1. 講義全体のレベルは適切でしたか(平均:3.2)



### Q2. 講義全体を平均すると、進み具合(スピード)はどうでしたか(平均:3.1)



#### Q3. 講義全体の学習内容の