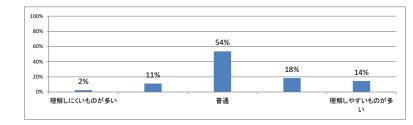

# 令和5年度 第3学年臨床医学1 「腎・尿路系」講義アンケート

Q1. 講義全体のレベルは適切でしたか(平均:3.3)



#### Q2. 講義全体を平均すると、進み具合(スピード)はどうでしたか(平均:3.3)



#### Q3. 講義全体の学習内容の量はどうでしたか(平均:3.4)



#### Q4. 講義全体の流れはどうでしたか (平均:3.4)





## 令和5年度 第3学年臨床医学1「神経系」講義アンケート

Q1. 講義全体のレベルは適切でしたか(平均:3.5)



#### Q2. 講義全体を平均すると、進み具合(スピード)はどうでしたか(平均:3.6)



#### Q3. 講義全体の学習内容の量はどうでしたか(平均:3.8)



#### Q4. 講義全体の流れはどうでしたか (平均:3.4)





## 令和5年度 第3学年臨床医学 I 「呼吸器系」講義アンケート

Q1. 講義全体のレベルは適切でしたか(平均:3.2)



## Q2. 講義全体を平均すると、進み具合(スピード)はどうでしたか(平均:3.2)



#### Q3. 講義全体の学習内容の量はどうでしたか(平均:3.3)



### Q4. 講義全体の流れはどうでしたか (平均:3.4)





# 令和5年度第3学年臨床医学1「内分泌・栄養・代謝系」講義アンケート

Q1. 講義全体のレベルは適切でしたか(平均:3.3)



#### Q2. 講義全体を平均すると、進み具合(スピード)はどうでしたか(平均:3.3)



#### Q3. 講義全体の学習内容の量はどうでしたか(平均:3.5)



#### Q4. 講義全体の流れはどうでしたか (平均:3.4)



#### Q5. 講義のテキストの内容はどうでしたか (平均:3.3)



# 令和5年度 第3学年臨床医学1「免疫・アレルギー疾患」講義アンケート

Q1. 講義全体のレベルは適切でしたか(平均:3.1)



#### Q2. 講義全体を平均すると、進み具合(スピード)はどうでしたか(平均:3.1)



#### Q3. 講義全体の学習内容の量はどうでしたか(平均:3.1)



#### Q4. 講義全体の流れはどうでしたか(平均:3.5)





## 令和5年度 第3学年臨床医学 I 「感染症」講義アンケート

Q1. 講義全体のレベルは適切でしたか(平均:3.1)



### Q2. 講義全体を平均すると、進み具合(スピード)はどうでしたか(平均:3.1)



#### Q3. 講義全体の学習内容の量はどうでしたか(平均:3.1)



### Q4. 講義全体の流れはどうでしたか (平均:3.4)





令和5年度 第3学年臨床医学 I 「乳房・救急医療・臨床腫瘍学」講義アンケート

Q1. 講義全体のレベルは適切でしたか(平均:3.2)



## Q2. 講義全体を平均すると、進み具合(スピード)はどうでしたか(平均:3.2)



#### Q3. 講義全体の学習内容の量はどうでしたか(平均:3.3)



## Q4. 講義全体の流れはどうでしたか (平均:3.3)





## 令和5年度 第3学年臨床医学1「生殖機能」講義アンケート

Q1. 講義全体のレベルは適切でしたか(平均:3.3)



### Q2. 講義全体を平均すると、進み具合(スピード)はどうでしたか(平均:3.3)



#### Q3. 講義全体の学習内容の量はどうでしたか(平均:3.4)



#### Q4. 講義全体の流れはどうでしたか (平均:3.4)





# 令和5年度 第3学年臨床医学 I 「妊娠と分娩」講義アンケー