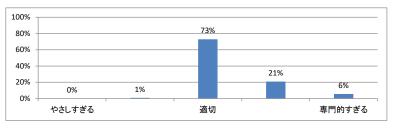

#### Q3. 講義全体の学習内容の量はどうでしたか(平均:3.5)



### Q4. 講義全体の流れはどうでしたか(平均:3.3)





## 令和5年度 第3学年臨床医学1「循環器系」講義アンケート

Q1. 講義全体のレベルは適切でしたか(平均:3.7)



## Q2. 講義全体を平均すると、進み具合(スピード)はどうでしたか(平均:3.9)



#### Q3. 講義全体の学習内容の量はどうでしたか(平均:4.2)



#### Q4. 講義全体の流れはどうでしたか(平均:3.3)



### Q5. 講義資料集(冊子)の内容はどうでしたか (平均:3.0)



#### Q6. e自主自学(単語・略語リスト/小テスト等)の内容はどうでしたか(平均:2.0)



# 令和5年度 第3学年臨床医学1「血液・造血器・リンパ系」講義アンケート

Q1. 講義全体のレベルは適切でしたか(平均:3.2)



#### Q2. 講義全体を平均すると、進み具合(スピード)はどうでしたか(平均:3.3)



#### Q3. 講義全体の学習内容の量はどうでしたか(平均:3.3)



### Q4. 講義全体の流れはどうでしたか (平均:3.3)





# 令和5年度 第3学年臨床医学 I 「消化器系」講義アンケート

Q1. 講義全体のレベルは適切でしたか(平均:3.2)



### Q2. 講義全体を平均すると、進み具合(スピード)はどうでしたか(平均:3.3)



#### Q3. 講義全体の学習内容の量はどうでしたか(平均:3.7)



#### Q4. 講義全体の流れはどうでしたか (平均:3.4)





# 令和5年度 第3学年臨床医学1 「腎・尿路系」講義アンケート

Q1. 講義全体のレベルは適切でしたか(平均:3.3)



#### Q2. 講義全体を平均すると、進み具合(スピード)はどうでしたか(平均:3.3)



#### Q3. 講義全体の学習内容の量はどうでしたか(平均:3.4)



#### Q4. 講義全体の流れはどうでしたか (平均:3.4)





## 令和5年度 第3学年臨床医学1「神経系」講義アンケート

Q1. 講義全体のレベルは適切でしたか(平均:3.5)



#### Q2. 講義全体を平均すると、進み具合(スピード)はどうでしたか(平均:3.6)



#### Q3. 講義全体の学習内容の量はどうでしたか(平均:3.8)



#### Q4. 講義全体の流れはどうでしたか (平均:3.4)





## 令和5年度 第3学年臨床医学 I 「呼吸器系」講義アンケート

Q1. 講義全体のレベルは適切でしたか(平均:3.2)



## Q2. 講義全体を平均すると、進み具合(スピード)はどうでしたか(平均:3.2)



#### Q3. 講義全体の学習内容の量はどうでしたか(平均:3.3)



### Q4. 講義全体の流れはどうでしたか (平均:3.4)





# 令和5年度第3学年臨床医学1「内分泌・栄養・代謝系」講義アンケート

Q1. 講義全体のレベルは適切でしたか(平均:3.3)



#### Q2. 講義全体を平均すると、進み具合(スピード)はどうでしたか(平均:3.3)



#### Q3. 講義全体の学習内容の量はどうでしたか(平均:3.5)



#### Q4. 講義全体の流れはどうでしたか (平均:3.4)



#### Q5. 講義のテキストの内容はどうでしたか (平均:3.3)



# 令和5年度 第3学年臨床医学1「免疫・アレルギー疾患」講義アンケート

Q1. 講義全体のレベルは適切でしたか(平均:3.