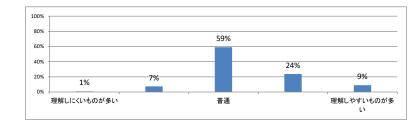

でしたか(平均:3.3)



#### Q2. 講義全体を平均すると、進み具合(スピード)はどうでしたか(平均:3.4)



#### Q3. 講義全体の学習内容の量はどうでしたか(平均:3.5)



### Q4. 講義全体の流れはどうでしたか(平均:3.3)





## 令和5年度 第3学年臨床医学1「循環器系」講義アンケート

Q1. 講義全体のレベルは適切でしたか(平均:3.7)



## Q2. 講義全体を平均すると、進み具合(スピード)はどうでしたか(平均:3.9)



#### Q3. 講義全体の学習内容の量はどうでしたか(平均:4.2)



#### Q4. 講義全体の流れはどうでしたか(平均:3.3)



### Q5. 講義資料集(冊子)の内容はどうでしたか (平均:3.0)



#### Q6. e自主自学(単語・略語リスト/小テスト等)の内容はどうでしたか(平均:2.0)



# 令和5年度 第3学年臨床医学1「血液・造血器・リンパ系」講義アンケート

Q1. 講義全体のレベルは適切でしたか(平均:3.2)



#### Q2. 講義全体を平均すると、進み具合(スピード)はどうでしたか(平均:3.3)



#### Q3. 講義全体の学習内容の量はどうでしたか(平均:3.3)



### Q4. 講義全体の流れはどうでしたか (平均:3.3)





# 令和5年度 第3学年臨床医学 I 「消化器系」講義アンケート

Q1. 講義全体のレベルは適切でしたか(平均:3.2)



### Q2. 講義全体を平均すると、進み具合(スピード)はどうでしたか(平均:3.3)



#### Q3. 講義全体の学習内容の量はどうでしたか(平均:3.7)



#### Q4. 講義全体の流れはどうでしたか (平均:3.4)





# 令和5年度 第3学年臨床医学1 「腎・尿路系」講義アンケート

Q1. 講義全体のレベルは適切でしたか(平均:3.3)



#### Q2. 講義全体を平均すると、進み具合(スピード)はどうでしたか(平均:3.3)



#### Q3. 講義全体の学習内容の量はどうでしたか(平均:3.4)



#### Q4. 講義全体の流れはどうでしたか (平均:3.4)





## 令和5年度 第3学年臨床医学1「神経系」講義アンケート

Q1. 講義全体のレベルは適切でしたか(平均:3.5)



#### Q2. 講義全体を平均すると、進み具合(スピード)はどうでしたか(平均:3.6)



#### Q3. 講義全体の学習内容の量はどうでしたか(平均:3.8)



#### Q4. 講義全体の流れはどうでしたか (平均:3.4)





## 令和5年度 第3学年臨床医学 I 「呼吸器系」講義アンケート

Q1. 講義全体のレベルは適切でしたか(平均:3.2)



## Q2. 講義全体を平均すると、進み具合(スピード)はどうでしたか(平均:3.2)



#### Q3. 講義全体の学習内容の量はどうでしたか(平均:3.3)



### Q4. 講義全体の流れはどうでしたか (平均:3.4)





# 令和5年度第3学年臨床医学1「内分泌・栄養・代謝系」講義アンケート

Q1. 講義全体のレベルは適切でしたか(平均:3.3)



#### Q2. 講義全体を平均すると、進み具合(スピード)はどうでしたか(平均:3.3)



#### Q3. 講義全体の学習内容の量はどうでしたか(平均:3.5)



#### Q4. 講義全体の流れはどうでしたか (平均:3.4)



#### Q5. 講義のテキストの内容はどうでしたか (平均:3.3)