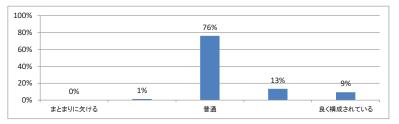

# 令和5年度 第3学年「医療プロフェショナリズムⅡ」講義アンケート

Q1. 講義全体のレベルは適切でしたか(平均:3.0)



## Q2. 講義全体を平均すると、進み具合(スピード)はどうでしたか(平均:3.1)



#### Q3. 講義全体の学習内容の量はどうでしたか(平均:3.2)



#### Q4. 講義全体の流れはどうでしたか(平均:3.3)





## 令和5年度 第3学年「医療倫理」講義アンケート

Q1. 講義全体のレベルは適切でしたか(平均:3.2)



### Q2. 講義全体を平均すると、進み具合(スピード)はどうでしたか(平均:3.1)



#### Q3. 講義全体の学習内容の量はどうでしたか(平均:3.1)



#### Q4. 講義全体の流れはどうでしたか (平均:3.3)





# 令和5年度 第3学年「English for Medical PurposesⅢ」講義アンケート

Q1. 講義全体のレベルは適切でしたか(平均:3.1)



## Q2. 講義全体を平均すると、進み具合(スピード)はどうでしたか(平均:3.1)



#### Q3. 講義全体の学習内容の量はどうでしたか(平均:3.2)



#### Q4. Readingについて テキストや資料の内容はどうでしたか(平均:3.2)



## 令和5年度 第3学年「情報科学Ⅱ」講義アンケート

Q1. 講義全体のレベルは適切でしたか(平均:3.1)



#### Q2. 講義全体を平均すると、進み具合(スピード)はどうでしたか(平均:3.1)



#### Q3. 講義全体の学習内容の量はどうでしたか(平均:3.1)



#### Q4. 講義全体の流れはどうでしたか(平均:3.4)





## 令和5年度 第3学年 「病理学(分子病理学)」 講義アンケート

Q1. 講義全体のレベルは適切でしたか(平均:3.2)



### Q2. 講義全体を平均すると、進み具合(スピード)はどうでしたか(平均:3.1)



#### Q3. 講義全体の学習内容の量はどうでしたか(平均:3.3)



#### Q4. 講義全体の流れはどうでしたか(平均:3.5)





# 令和5年度 第3学年 「病理学