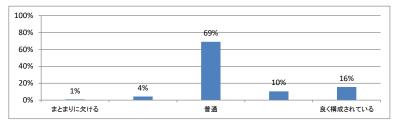

### Q5. 講義のテキストの内容はどうでしたか (平均:3.3)



# 令和5年度 第3学年臨床医学1「免疫・アレルギー疾患」講義アンケート

Q1. 講義全体のレベルは適切でしたか(平均:3.1)



#### Q2. 講義全体を平均すると、進み具合(スピード)はどうでしたか(平均:3.1)



#### Q3. 講義全体の学習内容の量はどうでしたか(平均:3.1)



#### Q4. 講義全体の流れはどうでしたか(平均:3.5)





## 令和5年度 第3学年臨床医学 I 「感染症」講義アンケート

Q1. 講義全体のレベルは適切でしたか(平均:3.1)



### Q2. 講義全体を平均すると、進み具合(スピード)はどうでしたか(平均:3.1)



#### Q3. 講義全体の学習内容の量はどうでしたか(平均:3.1)



### Q4. 講義全体の流れはどうでしたか (平均:3.4)





令和5年度 第3学年臨床医学 I 「乳房・救急医療・臨床腫瘍学」講義アンケート

Q1. 講義全体のレベルは適切でしたか(平均:3.2)



## Q2. 講義全体を平均すると、進み具合(スピード)はどうでしたか(平均:3.2)



#### Q3. 講義全体の学習内容の量はどうでしたか(平均:3.3)



## Q4. 講義全体の流れはどうでしたか (平均:3.3)





## 令和5年度 第3学年臨床医学1「生殖機能」講義アンケート

Q1. 講義全体のレベルは適切でしたか(平均:3.3)



### Q2. 講義全体を平均すると、進み具合(スピード)はどうでしたか(平均:3.3)



#### Q3. 講義全体の学習内容の量はどうでしたか(平均:3.4)



#### Q4. 講義全体の流れはどうでしたか (平均:3.4)





# 令和5年度 第3学年臨床医学 I 「妊娠と分娩」講義アンケート

Q1. 講義全体のレベルは適切でしたか(平均:3.1)



#### Q2. 講義全体を平均すると、進み具合(スピード)はどうでしたか(平均:3.1)



#### Q3. 講義全体の学習内容の量はどうでしたか(平均:3.2)



#### Q4. 講義全体の流れはどうでしたか (平均:3.6)





## 令和5年度 第3学年臨床医学Ⅰ 「成長と発達・臨床遺伝学・加齢と老化」講義アンケート

Q1. 講義全体のレベルは適切でしたか (平均:3.4)



## Q2. 講義全体を平均すると、進み具合(スピード)はどうでしたか(平均:3.4)



#### Q3. 講義全体の学習内容の量はどうでしたか(平均:3.7)



## Q4. 講義全体の流れはどうでしたか (平均:3.4)