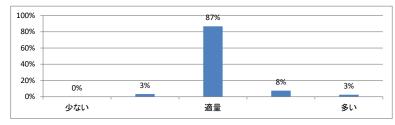

## Q4. 講義全体の流れはどうでしたか (平均:3.4)





## 令和5年度 第3学年臨床医学1「神経系」講義アンケート

Q1. 講義全体のレベルは適切でしたか(平均:3.5)



#### Q2. 講義全体を平均すると、進み具合(スピード)はどうでしたか(平均:3.6)



#### Q3. 講義全体の学習内容の量はどうでしたか(平均:3.8)



#### Q4. 講義全体の流れはどうでしたか (平均:3.4)





## 令和5年度 第3学年臨床医学 I 「呼吸器系」講義アンケート

Q1. 講義全体のレベルは適切でしたか(平均:3.2)



## Q2. 講義全体を平均すると、進み具合(スピード)はどうでしたか(平均:3.2)



#### Q3. 講義全体の学習内容の量はどうでしたか(平均:3.3)



### Q4. 講義全体の流れはどうでしたか (平均:3.4)





# 令和5年度第3学年臨床医学1「内分泌・栄養・代謝系」講義アンケート

Q1. 講義全体のレベルは適切でしたか(平均:3.3)



#### Q2. 講義全体を平均すると、進み具合(スピード)はどうでしたか(平均:3.3)



#### Q3. 講義全体の学習内容の量はどうでしたか(平均:3.5)



#### Q4. 講義全体の流れはどうでしたか (平均:3.4)



#### Q5. 講義のテキストの内容はどうでしたか (平均:3.3)



# 令和5年度 第3学年臨床医学1「免疫・アレルギー疾患」講義アンケート

Q1. 講義全体のレベルは適切でしたか(平均:3.1)



#### Q2. 講義全体を平均すると、進み具合(スピード)はどうでしたか(平均:3.1)



#### Q3. 講義全体の学習内容の量はどうでしたか(平均:3.1)



#### Q4. 講義全体の流れはどうでしたか(平均:3.5)





## 令和5年度 第3学年臨床医学 I 「感染症」講義アンケート

Q1. 講義全体のレベルは適切でしたか(平均:3.1)



### Q2. 講義全体を平均すると、進み具合(スピード)はどうでしたか(平均:3.1)



#### Q3. 講義全体の学習内容の量はどうでしたか(平均:3.1)



### Q4. 講義全体の流れはどうでしたか (平均:3.4)





令和5年度 第3学年臨床医学 I 「乳房・救急医療・臨床腫瘍学」講義アンケート

Q1. 講義全体のレベルは適切でしたか(平均:3.2)



## Q2. 講義全体を平均すると、進み具合(スピード)はどうでしたか(平均:3.2)



#### Q3. 講義全体の学習内容の量はどうでしたか(平均:3.3)



## Q4. 講義全体の流れはどうでしたか (平均:3.3)





## 令和5年度 第3学年臨床医学1「生殖機能」講義アンケート

Q1. 講義全体のレベルは適切でしたか(平均:3.3)



### Q2. 講義全体を平均すると、進み具合(スピード)はどうでしたか(平均:3.3)



#### Q3. 講義全体の学習内容の量はどうでしたか(平均:3.4)



#### Q4. 講義全体の流れはどうでしたか (平均:3.4)





# 令和5年度 第3学年臨床医学 I 「妊娠と分娩」講義アンケート

Q1. 講義全体のレベルは適切でしたか(平均:3.1)



#### Q2. 講義全体を平均すると、進み具合(スピード)はどうでしたか(平均:3.1)



#### Q3. 講義全体の学習内容の量はどうでしたか(平均:3.2)



#### Q4. 講義全体の流れはどうでしたか (平均:3.6)