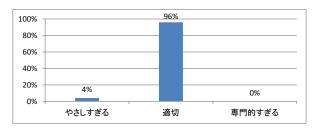

# 令和5年度 第1学年「医療心理学・死生学」講義アンケート

# Q1. 講義全体のレベルは適切でしたか



# Q2. 講義全体を平均すると、進み具合(スピード)はどうでしたか



# Q3. 講義全体の学習内容の量はどうでしたか



# Q4. 講義全体の流れはどうでしたか





# 令和5年度 第1学年「哲学(前期)」講義アンケート

# Q1. 講義全体のレベルは適切でしたか



### Q2. 講義全体を平均すると、進み具合(スピード)はどうでしたか



### Q3. 講義全体の学習内容の量はどうでしたか



## Q4. 講義全体の流れはどうでしたか





# 令和5年度 第1学年「哲学(後期)」講義アンケート

# Q1. 講義全体のレベルは適切でしたか



### Q2. 講義全体を平均すると、進み具合(スピード)はどうでしたか



### Q3. 講義全体の学習内容の量はどうでしたか



## Q4. 講義全体の流れはどうでしたか





# 令和5年度 第1学年「社会科学(前期)」講義アンケート

# Q1. 講義全体のレベルは適切でしたか



### Q2. 講義全体を平均すると、進み具合(スピード)はどうでしたか



### Q3. 講義全体の学習内容の量はどうでしたか



## Q4. 講義全体の流れはどうでしたか





# 令和5年度 第1学年「社会科学(後期)」講義アンケート

# Q1. 講義全体のレベルは適切でしたか



# Q2. 講義全体を平均すると、進み具合(スピード)はどうでしたか



# Q3. 講義全体の学習内容の量はどうでしたか



# Q4. 講義全体の流れはどうでしたか





# 令和5年度 第1学年「生命倫理学(前期)」講義アンケート

# Q1. 講義全体のレベルは適切でしたか



### Q2. 講義全体を平均すると、進み具合(スピード)はどうでしたか



### Q3