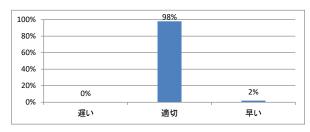

1. 講義全体のレベルは適切でしたか



# Q2. 講義全体を平均すると、進み具合(スピード)はどうでしたか



# Q3. 講義全体の学習内容の量はどうでしたか



# Q4. 講義全体の流れはどうでしたか





# 令和5年度 第1学年「医系の化学」講義アンケート

# Q1. 講義全体のレベルは適切でしたか



### Q2. 講義全体を平均すると、進み具合(スピード)はどうでしたか



### Q3. 講義全体の学習内容の量はどうでしたか



# Q4. 講義全体の流れはどうでしたか





# 令和5年度 第1学年「医系の化学実習」講義アンケート

# Q1. 講義全体のレベルは適切でしたか



# Q2. 講義全体を平均すると、進み具合(スピード)はどうでしたか



# Q3. 講義全体の学習内容の量はどうでしたか



# Q4. 講義全体の流れはどうでしたか





# 令和5年度 第1学年「生物学」講義アンケート

# Q1. 講義全体のレベルは適切でしたか



### Q2. 講義全体を平均すると、進み具合(スピード)はどうでしたか



### Q3. 講義全体の学習内容の量はどうでしたか



## Q4. 講義全体の流れはどうでしたか





# 令和5年度 第1学年「生物学実習」講義アンケート

# Q1. 講義全体のレベルは適切でしたか



# Q2. 講義全体を平均すると、進み具合(スピード)はどうでしたか



# Q3. 講義全体の学習内容の量はどうでしたか



# Q4. 講義全体の流れはどうでしたか





# 令和5年度 第1学年「自然科学基礎(物理学)」講義アンケート

# Q1. 講義全体のレベルは適切でしたか



### Q2. 講義全体を平均すると、進み具合(スピード)はどうでしたか



### Q3. 講義全体の学習内容の量はどうでしたか



## Q4. 講義全体の流れはどうでしたか





# 令和5年度 第1学年「自然科学基礎(生物学)」講義アンケート

# Q1. 講義全体のレベルは適切でしたか



### Q2. 講義全体を平均すると、進み具合(スピード)はどうでしたか



### Q3. 講義全体の学習内容の量はどうでしたか



# Q4. 講義全体の流れはどうでしたか





# 令和5年度 第1学年「生命現象の科学 [」講義アンケート

# Q1. 講義全体のレベルは適切でしたか



### Q2. 講義全体を平均すると、進み具合(スピード)はどうでしたか



### Q3. 講義全体の学習内容の量はどうでしたか



## Q4. 講義全体の流れはどうでしたか





# 令和5年度 第1学年「生命現象の科学Ⅱ」講義アンケート

# Q1. 講義全体のレベルは適切でしたか



### Q2. 講義全体を平均すると、進み具合(スピード)はどうでしたか



### Q3. 講義全体の学習内容の量はどうでしたか



## Q4. 講義全体の流れはどうでしたか





# 令和5年度 第1学年「English for Medical Purposes I」講義アンケート

# Q1. 講義全体のレベルは適切でしたか



### Q2. 講義全体を平均すると、進み具合(スピード)はどうでしたか



### Q3. 講義全体の学習内容の量はどうでしたか



# Q4. 講義全体の流れはどうでしたか





# 令和5年度 第1学年「独語」講義アンケート

# Q1. 講義全体のレベルは適切でしたか



### Q2. 講義全体を平均すると、進み具合(スピード)はどうでしたか



### Q3. 講義全体の学習