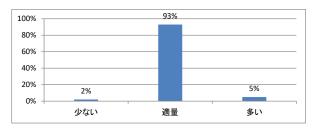

全体を平均すると、進み具合(スピード)はどうでしたか



# Q3. 講義全体の学習内容の量はどうでしたか



# Q4. 講義全体の流れはどうでしたか





# 令和5年度 第1学年「医系の化学」講義アンケート

# Q1. 講義全体のレベルは適切でしたか



### Q2. 講義全体を平均すると、進み具合(スピード)はどうでしたか



### Q3. 講義全体の学習内容の量はどうでしたか



# Q4. 講義全体の流れはどうでしたか





# 令和5年度 第1学年「医系の化学実習」講義アンケート

# Q1. 講義全体のレベルは適切でしたか



# Q2. 講義全体を平均すると、進み具合(スピード)はどうでしたか



# Q3. 講義全体の学習内容の量はどうでしたか



# Q4. 講義全体の流れはどうでしたか





# 令和5年度 第1学年「生物学」講義アンケート

# Q1. 講義全体のレベルは適切でしたか



### Q2. 講義全体を平均すると、進み具合(スピード)はどうでしたか



### Q3. 講義全体の学習内容の量はどうでしたか



## Q4. 講義全体の流れはどうでしたか





# 令和5年度 第1学年「生物学実習」講義アンケート

# Q1. 講義全体のレベルは適切でしたか



# Q2. 講義全体を平均すると、進み具合(スピード)はどうでしたか



# Q3. 講義全体の学習内容の量はどうでしたか



# Q4. 講義全体の流れはどうでしたか





# 令和5年度 第1学年「自然科学基礎(物理学)」講義アンケート

# Q1. 講義全体のレベルは適切でしたか



### Q2. 講義全体を平均すると、進み具合(スピード)はどうでしたか



### Q3. 講義全体の学習内容の量はどうでしたか



## Q4. 講義全体の流れはどうでしたか





# 令和5年度 第1学年「自然科学基礎(生物学)」講義アンケート

# Q1. 講義全体のレベルは適切でしたか



### Q2. 講義全体を平均すると、進み具合(スピード)はどうでしたか



### Q3. 講義全体の学習内容の量はどうでしたか



# Q4. 講義全体の流れはどうでしたか





# 令和5年度 第1学年「生命現象の科学 [」講義アンケート

# Q1. 講義全体のレベルは適切でしたか



### Q2. 講義全体を平均すると、進み具合(スピード)はどうでしたか



### Q3. 講義全体の学習内容の量はどうでしたか



## Q4. 講義全体の流れはどうでしたか





# 令和5年度 第1学年「生命現象の科学Ⅱ」講義アンケート

# Q1. 講義全体のレベルは適切でしたか



### Q2. 講義全体を平均すると、進み具合(スピード)はどうでしたか



### Q3. 講義全体の学習内容の量はどうでしたか



## Q4. 講義全体の流れはどうでしたか





# 令和5年度 第1学年「English for Medical Purposes I」講義アンケート

# Q1. 講義全体のレベルは適切でしたか



### Q2. 講義全体を平均すると、進み具合(スピード)はどうでしたか



### Q3. 講義全体の学習内容の量はどうでしたか



# Q4. 講義全体の流れはどうでしたか





# 令和5年度 第1学年「独語」講義アンケート

# Q1. 講義全体のレベルは適切でしたか



### Q2. 講義全体を平均すると、進み具合(スピード)はどうでしたか



### Q3. 講義全体の学習内容の量はどうでしたか



## Q4. 講義全体の流れは