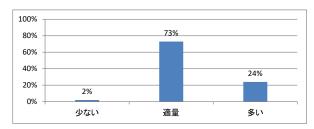

. 講義全体を平均すると、進み具合(スピード)はどうでしたか



### Q3. 講義全体の学習内容の量はどうでしたか



## Q4. 講義全体の流れはどうでしたか





# 令和5年度 第1学年「医系の物理学実習」講義アンケート

# Q1. 講義全体のレベルは適切でしたか



# Q2. 講義全体を平均すると、進み具合(スピード)はどうでしたか



# Q3. 講義全体の学習内容の量はどうでしたか



# Q4. 講義全体の流れはどうでしたか





# 令和5年度 第1学年「医系の化学」講義アンケート

# Q1. 講義全体のレベルは適切でしたか



### Q2. 講義全体を平均すると、進み具合(スピード)はどうでしたか



### Q3. 講義全体の学習内容の量はどうでしたか



# Q4. 講義全体の流れはどうでしたか





# 令和5年度 第1学年「医系の化学実習」講義アンケート

# Q1. 講義全体のレベルは適切でしたか



# Q2. 講義全体を平均すると、進み具合(スピード)はどうでしたか



# Q3. 講義全体の学習内容の量はどうでしたか



# Q4. 講義全体の流れはどうでしたか





# 令和5年度 第1学年「生物学」講義アンケート

# Q1. 講義全体のレベルは適切でしたか



### Q2. 講義全体を平均すると、進み具合(スピード)はどうでしたか



### Q3. 講義全体の学習内容の量はどうでしたか



## Q4. 講義全体の流れはどうでしたか





# 令和5年度 第1学年「生物学実習」講義アンケート

# Q1. 講義全体のレベルは適切でしたか



# Q2. 講義全体を平均すると、進み具合(スピード)はどうでしたか



# Q3. 講義全体の学習内容の量はどうでしたか



# Q4. 講義全体の流れはどうでしたか





# 令和5年度 第1学年「自然科学基礎(物理学)」講義アンケート

# Q1. 講義全体のレベルは適切でしたか



### Q2. 講義全体を平均すると、進み具合(スピード)はどうでしたか



### Q3. 講義全体の学習内容の量はどうでしたか



## Q4. 講義全体の流れはどうでしたか





# 令和5年度 第1学年「自然科学基礎(生物学)」講義アンケート

# Q1. 講義全体のレベルは適切でしたか



### Q2. 講義全体を平均すると、進み具合(スピード)はどうでしたか



### Q3. 講義全体の学習内容の量はどうでしたか



# Q4. 講義全体の流れはどうでしたか





# 令和5年度 第1学年「生命現象の科学 [」講義アンケート

# Q1. 講義全体のレベルは適切でしたか



### Q2. 講義全体を平均すると、進み具合(スピード)はどうでしたか



### Q3. 講義全体の学習内容の量はどうでしたか



## Q4. 講義全体の流れはどうでしたか





# 令和5年度 第1学年「生命現象の科学Ⅱ」講義アンケート

# Q1. 講義全体のレベルは適切でしたか



### Q2. 講義全体を平均すると、進み具合(スピード)はどうでしたか



### Q3. 講義全体の学習内容の量はどうでしたか



## Q4. 講義全体の流れはどうでしたか





# 令和5年度 第1学年「English for Medical Purposes I」講義アンケート

# Q1. 講義全体のレベルは適切でしたか



### Q2. 講義全体を平均すると、進み具合(スピード)はどうでしたか



### Q3. 講義全体の学習内容の量はどうでしたか



# Q4.