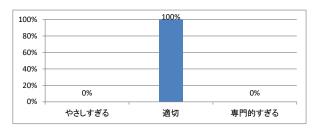

# 令和5年度 第1学年「医療心理学・死生学」講義アンケート

# Q1. 講義全体のレベルは適切でしたか



# Q2. 講義全体を平均すると、進み具合(スピード)はどうでしたか



# Q3. 講義全体の学習内容の量はどうでしたか



# Q4. 講義全体の流れはどうでしたか





# 令和5年度 第1学年「哲学(前期)」講義アンケート

# Q1. 講義全体のレベルは適切でしたか



### Q2. 講義全体を平均すると、進み具合(スピード)はどうでしたか



### Q3. 講義全体の学習内容の量はどうでしたか



## Q4. 講義全体の流れはどうでしたか





# 令和5年度 第1学年「哲学(後期)」講義アンケート

# Q1. 講義全体のレベルは適切でしたか



### Q2. 講義全体を平均すると、進み具合(スピード)はどうでしたか



### Q3. 講義全体の学習内容の量はどうでしたか



## Q4. 講義全体の流れはどうでしたか





# 令和5年度 第1学年「社会科学(前期)」講義アンケート

# Q1. 講義全体のレベルは適切でしたか



### Q2. 講義全体を平均すると、進み具合(スピード)はどうでしたか



### Q3. 講義全体の学習内容の量はどうでしたか



## Q4. 講義全体の流れはどうでしたか





# 令和5年度 第1学年「社会科学(後期)」講義アンケート

# Q1. 講義全体のレベルは適切でしたか



# Q2. 講義全体を平均すると、進み具合(スピード)はどうでしたか



# Q3. 講義全体の学習内容の量はどうでしたか



# Q4. 講義全体の流れはどうでしたか





# 令和5年度 第1学年「生命倫理学(前期)」講義アンケート

# Q1. 講義全体のレベルは適切でしたか



### Q2. 講義全体を平均すると、進み具合(スピード)はどうでしたか



### Q3. 講義全体の学習内容の量はどうでしたか



## Q4. 講義全体の流れはどうでしたか





# 令和5年度 第1学年「生命倫理学(後期)」講義アンケート

# Q1. 講義全体のレベルは適切でしたか



### Q2. 講義全体を平均すると、進み具合(スピード)はどうでしたか



### Q3. 講義全体の学習内容の量はどうでしたか



## Q4. 講義全体の流れはどうでしたか





# 令和5年度 第1学年「医療と保健の歴史」講義アンケート

# Q1. 講義全体のレベルは適切でしたか



### Q2. 講義全体を平均すると、進み具合(スピード)はどうでしたか