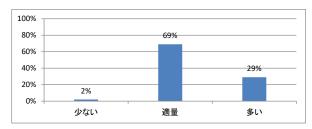

ド)はどうでしたか



### Q3. 講義全体の学習内容の量はどうでしたか



## Q4. 講義全体の流れはどうでしたか





# 令和5年度 第1学年「課題研究」講義アンケート

# Q1. 講義全体のレベルは適切でしたか



### Q2. 講義全体を平均すると、進み具合(スピード)はどうでしたか



### Q3. 講義全体の学習内容の量はどうでしたか



## Q4. 講義全体の流れはどうでしたか





# 令和5年度 第1学年「データサイエンス [」講義アンケート

# Q1. 講義全体のレベルは適切でしたか



### Q2. 講義全体を平均すると、進み具合(スピード)はどうでしたか



### Q3. 講義全体の学習内容の量はどうでしたか



## Q4. 講義全体の流れはどうでしたか





# 令和5年度 第1学年「データサイエンスⅡ」講義アンケート

# Q1. 講義全体のレベルは適切でしたか



### Q2. 講義全体を平均すると、進み具合(スピード)はどうでしたか



### Q3. 講義全体の学習内容の量はどうでしたか



# Q4. 講義全体の流れはどうでしたか





# 令和5年度 第1学年「解剖学(1)」講義アンケート

# Q1. 講義全体のレベルは適切でしたか



### Q2. 講義全体を平均すると、進み具合(スピード)はどうでしたか



### Q3. 講義全体の学習内容の量はどうでしたか



## Q4. 講義全体の流れはどうでしたか





# 令和5年度 第1学年「解剖学(2)」講義アンケート

# Q1. 講義全体のレベルは適切でしたか



### Q2. 講義全体を平均すると、進み具合(スピード)はどうでしたか



### Q3. 講義全体の学習内容の量はどうでしたか



## Q4. 講義全体の流れはどうでしたか





# 令和5年度 第1学年「生理学(1)」講義アンケート

# Q1. 講義全体のレベルは適切でしたか



### Q2. 講義全体を平均すると、進み具合(スピード)はどうでしたか



### Q3. 講義全体の学習内容の量はどうでしたか



## Q4. 講義全体の流れはどうでしたか





# 令和5年度 第1学年「生化学(分子生物学概論)」講義アンケート

# Q1. 講義全体のレベルは適切でしたか



### Q2. 講義全体を平均すると、進み具合(スピード)はどうでしたか



### Q3. 講義全体の学習内容の量はどうでしたか



## Q4. 講義全体の流れはどうでしたか





# 令和5年度 第1学年「基礎医学統合演習 [」講義アンケート

# Q1. 講義全体のレベルは適切でしたか



### Q2. 講義全体を平均すると、進み具合(スピード)はどうでしたか



### Q3. 講義全体の学習内容の量はどうでしたか



## Q4. 講義全体の流れはどうでしたか





# 令和5年度 第1学年「症候・病態学入門」講義アンケート

# Q1. 講義全体のレベルは適切でしたか



### Q2. 講義全体を平均すると、進み具合(スピード)はどうでしたか



### Q3. 講義全体の学習内容の量はどうでしたか



## Q4. 講義全体の流れはどうでしたか





# 令和5年度 第1学年「早期臨床体験実習 [] 講義アンケート

# Q1. 講義全体のレベルは適切でしたか



### Q2. 講義全体を平均すると、進み具合(スピード)はどうでしたか



### Q3. 講義全体の学習内容の量はどうでしたか



## Q4. 講義全体の流れはどうでしたか