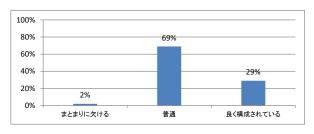

どうでしたか



## Q4. 講義全体の流れはどうでしたか





# 令和5年度 第1学年「解剖学(2)」講義アンケート

# Q1. 講義全体のレベルは適切でしたか



### Q2. 講義全体を平均すると、進み具合(スピード)はどうでしたか



### Q3. 講義全体の学習内容の量はどうでしたか



## Q4. 講義全体の流れはどうでしたか





# 令和5年度 第1学年「生理学(1)」講義アンケート

# Q1. 講義全体のレベルは適切でしたか



### Q2. 講義全体を平均すると、進み具合(スピード)はどうでしたか



### Q3. 講義全体の学習内容の量はどうでしたか



## Q4. 講義全体の流れはどうでしたか





# 令和5年度 第1学年「生化学(分子生物学概論)」講義アンケート

# Q1. 講義全体のレベルは適切でしたか



### Q2. 講義全体を平均すると、進み具合(スピード)はどうでしたか



### Q3. 講義全体の学習内容の量はどうでしたか



## Q4. 講義全体の流れはどうでしたか





# 令和5年度 第1学年「基礎医学統合演習 [」講義アンケート

# Q1. 講義全体のレベルは適切でしたか



### Q2. 講義全体を平均すると、進み具合(スピード)はどうでしたか



### Q3. 講義全体の学習内容の量はどうでしたか



## Q4. 講義全体の流れはどうでしたか





# 令和5年度 第1学年「症候・病態学入門」講義アンケート

# Q1. 講義全体のレベルは適切でしたか



### Q2. 講義全体を平均すると、進み具合(スピード)はどうでしたか



### Q3. 講義全体の学習内容の量はどうでしたか



## Q4. 講義全体の流れはどうでしたか





# 令和5年度 第1学年「早期臨床体験実習 [] 講義アンケート

# Q1. 講義全体のレベルは適切でしたか



### Q2. 講義全体を平均すると、進み具合(スピード)はどうでしたか



### Q3. 講義全体の学習内容の量はどうでしたか



## Q4. 講義全体の流れはどうでしたか