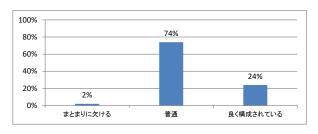

か



### Q3. 講義全体の学習内容の量はどうでしたか



# Q4. 講義全体の流れはどうでしたか





# 令和5年度 第1学年「医系の物理学」講義アンケート

# Q1. 講義全体のレベルは適切でしたか



### Q2. 講義全体を平均すると、進み具合(スピード)はどうでしたか



### Q3. 講義全体の学習内容の量はどうでしたか



## Q4. 講義全体の流れはどうでしたか





# 令和5年度 第1学年「医系の物理学実習」講義アンケート

# Q1. 講義全体のレベルは適切でしたか



# Q2. 講義全体を平均すると、進み具合(スピード)はどうでしたか



# Q3. 講義全体の学習内容の量はどうでしたか



# Q4. 講義全体の流れはどうでしたか





# 令和5年度 第1学年「医系の化学」講義アンケート

# Q1. 講義全体のレベルは適切でしたか



### Q2. 講義全体を平均すると、進み具合(スピード)はどうでしたか



### Q3. 講義全体の学習内容の量はどうでしたか



# Q4. 講義全体の流れはどうでしたか





# 令和5年度 第1学年「医系の化学実習」講義アンケート

# Q1. 講義全体のレベルは適切でしたか



# Q2. 講義全体を平均すると、進み具合(スピード)はどうでしたか



# Q3. 講義全体の学習内容の量はどうでしたか



# Q4. 講義全体の流れはどうでしたか





# 令和5年度 第1学年「生物学」講義アンケート

# Q1. 講義全体のレベルは適切でしたか



### Q2. 講義全体を平均すると、進み具合(スピード)はどうでしたか



### Q3. 講義全体の学習内容の量はどうでしたか



## Q4. 講義全体の流れはどうでしたか





# 令和5年度 第1学年「生物学実習」講義アンケート

# Q1. 講義全体のレベルは適切でしたか



# Q2. 講義全体を平均すると、進み具合(スピード)はどうでしたか



# Q3. 講義全体の学習内容の量はどうでしたか



# Q4. 講義全体の流れはどうでしたか





# 令和5年度 第1学年「自然科学基礎(物理学)」講義アンケート

# Q1. 講義全体のレベルは適切でしたか



### Q2. 講義全体を平均すると、進み具合(スピード)はどうでしたか



### Q3. 講義全体の学習内容の量はどうでしたか



## Q4. 講義全体の流れはどうでしたか





# 令和5年度 第1学年「自然科学基礎(生物学)」講義アンケート

# Q1. 講義全体のレベルは適切でしたか



### Q2. 講義全体を平均すると、進み具合(スピード)はどうでしたか



### Q3. 講義全体の学習内容の量はどうでしたか



# Q4. 講義全体の流れはどうでしたか





# 令和5年度 第1学年「生命現象の科学 [」講義アンケート

# Q1. 講義全体のレベルは適切でしたか



### Q2. 講義全体を平均すると、進み具合(スピード)はどうでしたか



### Q3. 講義全体の学習内容の量はどうでしたか



## Q4. 講義全体の流れはどうでしたか





# 令和5年度 第1学年「生命現象の科学Ⅱ」講義アンケート

# Q1. 講義全体のレベルは適切でしたか



### Q2. 講義全体を平均すると、進み具合(スピード)はどうでしたか



### Q3. 講義全体の学習内容の量はどうでしたか



## Q4. 講義全体の流れはどうでしたか





# 令和5年度 第1学年「English for Medical