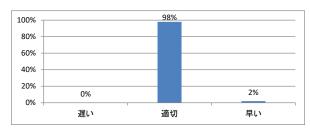

1. 講義全体のレベルは適切でしたか



### Q2. 講義全体を平均すると、進み具合(スピード)はどうでしたか



### Q3. 講義全体の学習内容の量はどうでしたか



## Q4. 講義全体の流れはどうでしたか





# 令和5年度 第1学年「医系の物理学実習」講義アンケート

# Q1. 講義全体のレベルは適切でしたか



# Q2. 講義全体を平均すると、進み具合(スピード)はどうでしたか



# Q3. 講義全体の学習内容の量はどうでしたか



# Q4. 講義全体の流れはどうでしたか





# 令和5年度 第1学年「医系の化学」講義アンケート

# Q1. 講義全体のレベルは適切でしたか



### Q2. 講義全体を平均すると、進み具合(スピード)はどうでしたか



### Q3. 講義全体の学習内容の量はどうでしたか



# Q4. 講義全体の流れはどうでしたか





# 令和5年度 第1学年「医系の化学実習」講義アンケート

# Q1. 講義全体のレベルは適切でしたか



# Q2. 講義全体を平均すると、進み具合(スピード)はどうでしたか



# Q3. 講義全体の学習内容の量はどうでしたか



# Q4. 講義全体の流れはどうでしたか





# 令和5年度 第1学年「生物学」講義アンケート

# Q1. 講義全体のレベルは適切でしたか



### Q2. 講義全体を平均すると、進み具合(スピード)はどうでしたか



### Q3. 講義全体の学習内容の量はどうでしたか



## Q4. 講義全体の流れはどうでしたか





# 令和5年度 第1学年「生物学実習」講義アンケート

# Q1. 講義全体のレベルは適切でしたか



# Q2. 講義全体を平均すると、進み具合(スピード)はどうでしたか



# Q3. 講義全体の学習内容の量はどうでしたか



# Q4. 講義全体の流れはどうでしたか





# 令和5年度 第1学年「自然科学基礎(物理学)」講義アンケート

# Q1. 講義全体のレベルは適切でしたか



### Q2. 講義全体を平均すると、進み具合(スピード)はどうでしたか



### Q3. 講義全体の学習内容の量はどうでしたか



## Q4. 講義全体の流れはどうでしたか





# 令和5年度 第1学年「自然科学基礎(生物学)」講義アンケート

# Q1. 講義全体のレベルは適切でしたか



### Q2. 講義全体を平均すると、進み具合(スピード)はどうでしたか



### Q3. 講義全体の学習内容の量はどうでしたか



# Q4. 講義全体の流れはどうでしたか





# 令和5年度 第1学年「生命現象の科学 [」講義アンケート

# Q1. 講義全体のレベルは適切でしたか



### Q2. 講義全体を平均すると、進み具合(スピード)はどうでしたか



### Q3. 講義全体の学習内容の量はどうでしたか



## Q4. 講義全体の流れはどうでしたか





# 令和5年度 第1学年「生命現象の科学Ⅱ」講義アンケート

# Q1. 講義全体のレベルは適切でしたか



### Q2. 講義全体を平均すると、進み具合(スピード)はどうでしたか



### Q3. 講義全体の学習内容の量はどうでしたか



## Q4. 講義全体の流れはどうでしたか





# 令和5年度 第1学年「English for Medical Purposes I」講義アンケート

# Q1. 講義全体のレベルは適切でしたか



### Q2. 講義全体を平均すると、進み具合(スピード)はどうでしたか



### Q3.