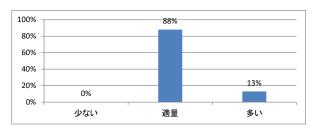

)はどうでしたか



### Q3. 講義全体の学習内容の量はどうでしたか



## Q4. 講義全体の流れはどうでしたか





# 令和5年度 第1学年「哲学(後期)」講義アンケート

# Q1. 講義全体のレベルは適切でしたか



### Q2. 講義全体を平均すると、進み具合(スピード)はどうでしたか



### Q3. 講義全体の学習内容の量はどうでしたか



## Q4. 講義全体の流れはどうでしたか





# 令和5年度 第1学年「社会科学(前期)」講義アンケート

# Q1. 講義全体のレベルは適切でしたか



### Q2. 講義全体を平均すると、進み具合(スピード)はどうでしたか



### Q3. 講義全体の学習内容の量はどうでしたか



## Q4. 講義全体の流れはどうでしたか





# 令和5年度 第1学年「社会科学(後期)」講義アンケート

# Q1. 講義全体のレベルは適切でしたか



# Q2. 講義全体を平均すると、進み具合(スピード)はどうでしたか



# Q3. 講義全体の学習内容の量はどうでしたか



# Q4. 講義全体の流れはどうでしたか





# 令和5年度 第1学年「生命倫理学(前期)」講義アンケート

# Q1. 講義全体のレベルは適切でしたか



### Q2. 講義全体を平均すると、進み具合(スピード)はどうでしたか



### Q3. 講義全体の学習内容の量はどうでしたか



## Q4. 講義全体の流れはどうでしたか





# 令和5年度 第1学年「生命倫理学(後期)」講義アンケート

# Q1. 講義全体のレベルは適切でしたか



### Q2. 講義全体を平均すると、進み具合(スピード)はどうでしたか



### Q3. 講義全体の学習内容の量はどうでしたか



## Q4. 講義全体の流れはどうでしたか





# 令和5年度 第1学年「医療と保健の歴史」講義アンケート

# Q1. 講義全体のレベルは適切でしたか



### Q2. 講義全体を平均すると、進み具合(スピード)はどうでしたか



### Q3. 講義全体の学習内容の量はどうでしたか



## Q4. 講義全体の流れはどうでしたか





# 令和5年度 第1学年「法学(前期)」講義アンケート

# Q1. 講義全体のレベルは適切でしたか



### Q2. 講義全体を平均すると、進み具合(スピード)はどうでしたか



### Q3. 講義全体の学習内容の量はどうでしたか



## Q4. 講義全体の流れはどうでしたか





# 令和5年度 第1学年「人間理解のための文章講読」講義アンケート

# Q1. 講義全体のレベルは適切でしたか



### Q2. 講義全体を平均すると、進み具合(スピード)はどうでしたか



### Q3. 講義全体の学習内容の量はどうでしたか



## Q4. 講義全体の流れはどうでしたか





# 令和5年度 第1学年「医療人類学」講義アンケート

# Q1. 講義全体のレベルは適切でしたか



### Q2. 講義全体を平均すると、進み具合(スピード)はどうでしたか



### Q3. 講義全体の学習内容の量はどうでしたか



# Q4. 講義全体の流れはどうでしたか





# 令和5年度 第1学年「医系の物理学」講義アンケート

# Q1. 講義全体のレベルは適切でしたか



### Q2. 講義全体を平均すると、進み具合(スピード)はどうでしたか



### Q3. 講義全体の学習内容の量はどうでしたか



## Q4. 講義全体の流れはどうでしたか





# 令和5年度 第1