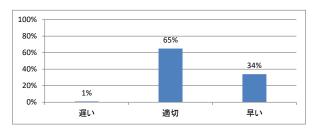

### Q2. 講義全体を平均すると、進み具合(スピード)はどうでしたか



### Q3. 講義全体の学習内容の量はどうでしたか



## Q4. 講義全体の流れはどうでしたか





# 令和5年度 第1学年「医療と保健の歴史」講義アンケート

# Q1. 講義全体のレベルは適切でしたか



### Q2. 講義全体を平均すると、進み具合(スピード)はどうでしたか



### Q3. 講義全体の学習内容の量はどうでしたか



## Q4. 講義全体の流れはどうでしたか





# 令和5年度 第1学年「法学(前期)」講義アンケート

# Q1. 講義全体のレベルは適切でしたか



### Q2. 講義全体を平均すると、進み具合(スピード)はどうでしたか



### Q3. 講義全体の学習内容の量はどうでしたか



## Q4. 講義全体の流れはどうでしたか





# 令和5年度 第1学年「人間理解のための文章講読」講義アンケート

# Q1. 講義全体のレベルは適切でしたか



### Q2. 講義全体を平均すると、進み具合(スピード)はどうでしたか



### Q3. 講義全体の学習内容の量はどうでしたか



## Q4. 講義全体の流れはどうでしたか





# 令和5年度 第1学年「医療人類学」講義アンケート

# Q1. 講義全体のレベルは適切でしたか



### Q2. 講義全体を平均すると、進み具合(スピード)はどうでしたか



### Q3. 講義全体の学習内容の量はどうでしたか



# Q4. 講義全体の流れはどうでしたか





# 令和5年度 第1学年「医系の物理学」講義アンケート

# Q1. 講義全体のレベルは適切でしたか



### Q2. 講義全体を平均すると、進み具合(スピード)はどうでしたか



### Q3. 講義全体の学習内容の量はどうでしたか



## Q4. 講義全体の流れはどうでしたか





# 令和5年度 第1学年「医系の物理学実習」講義アンケート

# Q1. 講義全体のレベルは適切でしたか



# Q2. 講義全体を平均すると、進み具合(スピード)はどうでしたか



# Q3. 講義全体の学習内容の量はどうでしたか



# Q4. 講義全体の流れはどうでしたか





# 令和5年度 第1学年「医系の化学」講義アンケート

# Q1. 講義全体のレベルは適切でしたか



### Q2. 講義全体を平均すると、進み具合(スピード)はどうでしたか



### Q3. 講義全体の学習内容の量はどうでしたか



# Q4. 講義全体の流れはどうでしたか





# 令和5年度 第1学年「医系の化学実習」講義アンケート

# Q1. 講義全体のレベルは適切でしたか



# Q2. 講義全体を平均すると、進み具合(スピード)はどうでしたか



# Q3. 講義全体の学習内容の量はどうでしたか



# Q4. 講義全体の流れはどうでしたか





# 令和5年度 第1学年「生物学」講義アンケート

# Q1. 講義全体のレベルは適切でしたか



### Q2. 講義全体を平均すると、進み具合(スピード)はどうでしたか



### Q3. 講義全体の学習内容の量はどうでしたか



## Q4. 講義全体の流れはどうでしたか





# 令和5年度 第1学年「生物学実習」講義アンケート

# Q1. 講義全体のレベルは適切でしたか



# Q2. 講義全体を平均すると、進み具合(スピード)はどうでしたか



# Q3. 講義全体の学習内容の量はどうでしたか



# Q4. 講義全体の流れはどうでしたか





# 令和