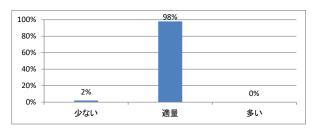

か



### Q3. 講義全体の学習内容の量はどうでしたか



## Q4. 講義全体の流れはどうでしたか





# 令和5年度 第1学年「解剖学(2)」講義アンケート

# Q1. 講義全体のレベルは適切でしたか



### Q2. 講義全体を平均すると、進み具合(スピード)はどうでしたか



### Q3. 講義全体の学習内容の量はどうでしたか



## Q4. 講義全体の流れはどうでしたか





# 令和5年度 第1学年「生理学(1)」講義アンケート

# Q1. 講義全体のレベルは適切でしたか



### Q2. 講義全体を平均すると、進み具合(スピード)はどうでしたか



### Q3. 講義全体の学習内容の量はどうでしたか



## Q4. 講義全体の流れはどうでしたか





# 令和5年度 第1学年「生化学(分子生物学概論)」講義アンケート

# Q1. 講義全体のレベルは適切でしたか



### Q2. 講義全体を平均すると、進み具合(スピード)はどうでしたか



### Q3. 講義全体の学習内容の量はどうでしたか



## Q4. 講義全体の流れはどうでしたか





# 令和5年度 第1学年「基礎医学統合演習 [」講義アンケート

# Q1. 講義全体のレベルは適切でしたか



### Q2. 講義全体を平均すると、進み具合(スピード)はどうでしたか



### Q3. 講義全体の学習内容の量はどうでしたか



## Q4. 講義全体の流れはどうでしたか





# 令和5年度 第1学年「症候・病態学入門」講義アンケート

# Q1. 講義全体のレベルは適切でしたか



### Q2. 講義全体を平均すると、進み具合(スピード)はどうでしたか



### Q3. 講義全体の学習内容の量はどうでしたか



## Q4. 講義全体の流れはどうでしたか





# 令和5年度 第1学年「早期臨床体験実習 [] 講義アンケート

# Q1. 講義全体のレベルは適切でしたか



### Q2. 講義全体を平均すると、進み具合(スピード)はどうでしたか



### Q3. 講義全体の学習内容の量はどうでしたか



## Q4. 講義全体の流れはどうでしたか