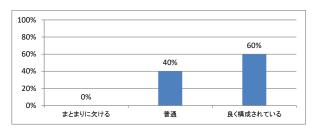

の量はどうでしたか



## Q4. 講義全体の流れはどうでしたか





# 令和5年度 第1学年「生命倫理学(後期)」講義アンケート

# Q1. 講義全体のレベルは適切でしたか



### Q2. 講義全体を平均すると、進み具合(スピード)はどうでしたか



### Q3. 講義全体の学習内容の量はどうでしたか



## Q4. 講義全体の流れはどうでしたか





# 令和5年度 第1学年「医療と保健の歴史」講義アンケート

# Q1. 講義全体のレベルは適切でしたか



### Q2. 講義全体を平均すると、進み具合(スピード)はどうでしたか



### Q3. 講義全体の学習内容の量はどうでしたか



## Q4. 講義全体の流れはどうでしたか





# 令和5年度 第1学年「法学(前期)」講義アンケート

# Q1. 講義全体のレベルは適切でしたか



### Q2. 講義全体を平均すると、進み具合(スピード)はどうでしたか



### Q3. 講義全体の学習内容の量はどうでしたか



## Q4. 講義全体の流れはどうでしたか





# 令和5年度 第1学年「人間理解のための文章講読」講義アンケート

# Q1. 講義全体のレベルは適切でしたか



### Q2. 講義全体を平均すると、進み具合(スピード)はどうでしたか



### Q3. 講義全体の学習内容の量はどうでしたか



## Q4. 講義全体の流れはどうでしたか





# 令和5年度 第1学年「医療人類学」講義アンケート

# Q1. 講義全体のレベルは適切でしたか



### Q2. 講義全体を平均すると、進み具合(スピード)はどうでしたか



### Q3. 講義全体の学習内容の量はどうでしたか



# Q4. 講義全体の流れはどうでしたか





# 令和5年度 第1学年「医系の物理学」講義アンケート

# Q1. 講義全体のレベルは適切でしたか



### Q2. 講義全体を平均すると、進み具合(スピード)はどうでしたか



### Q3. 講義全体の学習内容の量はどうでしたか



## Q4. 講義全体の流れはどうでしたか





# 令和5年度 第1学年「医系の物理学実習」講義アンケート

# Q1. 講義全体のレベルは適切でしたか



# Q2. 講義全体を平均すると、進み具合(スピード)はどうでしたか



# Q3. 講義全体の学習内容の量はどうでしたか



# Q4. 講義全体の流れはどうでしたか





# 令和5年度 第1学年「医系の化学」講義アンケート

# Q1. 講義全体のレベルは適切でしたか



### Q2. 講義全体を平均すると、進み具合(スピード)はどうでしたか



### Q3. 講義全体の学習内容の量はどうでしたか



# Q4. 講義全体の流れはどうでしたか





# 令和5年度 第1学年「医系の化学実習」講義アンケート

# Q1. 講義全体のレベルは適切でしたか



# Q2. 講義全体を平均すると、進み具合(スピード)はどうでしたか



# Q3. 講義全体の学習内容の量はどうでしたか



# Q4. 講義全体の流れはどうでしたか





# 令和5年度 第1学年「生物学」講義アンケート

# Q1. 講義全体のレベルは適切でしたか



### Q2. 講義全体を平均すると、進み具合(スピード)はどうでしたか



### Q3. 講義全体の学習内容の量はどうでしたか



## Q4. 講義全体の流れはどうでしたか





# 令和5年度 第1学年「生物学実習」講義アンケート

# Q1. 講義全体のレベルは適切でしたか