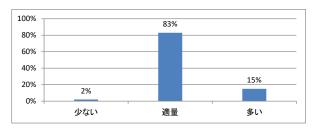

講義全体を平均すると、進み具合(スピード)はどうでしたか



### Q3. 講義全体の学習内容の量はどうでしたか



# Q4. 講義全体の流れはどうでしたか





# 令和5年度 第1学年「独語」講義アンケート

# Q1. 講義全体のレベルは適切でしたか



### Q2. 講義全体を平均すると、進み具合(スピード)はどうでしたか



### Q3. 講義全体の学習内容の量はどうでしたか



## Q4. 講義全体の流れはどうでしたか





# 令和5年度 第1学年「仏語」講義アンケート

# Q1. 講義全体のレベルは適切でしたか



### Q2. 講義全体を平均すると、進み具合(スピード)はどうでしたか



### Q3. 講義全体の学習内容の量はどうでしたか



## Q4. 講義全体の流れはどうでしたか





# 令和5年度 第1学年「中国語」講義アンケート

# Q1. 講義全体のレベルは適切でしたか



### Q2. 講義全体を平均すると、進み具合(スピード)はどうでしたか



### Q3. 講義全体の学習内容の量はどうでしたか



## Q4. 講義全体の流れはどうでしたか





# 令和5年度 第1学年「情報科学Ⅰ」講義アンケート

# Q1. 講義全体のレベルは適切でしたか



### Q2. 講義全体を平均すると、進み具合(スピード)はどうでしたか



### Q3. 講義全体の学習内容の量はどうでしたか



## Q4. 講義全体の流れはどうでしたか





# 令和5年度 第1学年「課題研究」講義アンケート

# Q1. 講義全体のレベルは適切でしたか



### Q2. 講義全体を平均すると、進み具合(スピード)はどうでしたか



### Q3. 講義全体の学習内容の量はどうでしたか



## Q4. 講義全体の流れはどうでしたか





# 令和5年度 第1学年「データサイエンス [」講義アンケート

# Q1. 講義全体のレベルは適切でしたか



### Q2. 講義全体を平均すると、進み具合(スピード)はどうでしたか



### Q3. 講義全体の学習内容の量はどうでしたか



## Q4. 講義全体の流れはどうでしたか





# 令和5年度 第1学年「データサイエンスⅡ」講義アンケート

# Q1. 講義全体のレベルは適切でしたか



### Q2. 講義全体を平均すると、進み具合(スピード)はどうでしたか



### Q3. 講義全体の学習内容の量はどうでしたか



# Q4. 講義全体の流れはどうでしたか





# 令和5年度 第1学年「解剖学(1)」講義アンケート

# Q1. 講義全体のレベルは適切でしたか



### Q2. 講義全体を平均すると、進み具合(スピード)はどうでしたか



### Q3. 講義全体の学習内容の量はどうでしたか



## Q4. 講義全体の流れはどうでしたか





# 令和5年度 第1学年「解剖学(2)」講義アンケート

# Q1. 講義全体のレベルは適切でしたか



### Q2. 講義全体を平均すると、進み具合(スピード)はどうでしたか



### Q3. 講義全体の学習内容の量はどうでしたか



## Q4. 講義全体の流れはどうでしたか





# 令和5年度 第1学年「生理学(1)」講義アンケート

# Q1. 講義全体のレベルは適切でしたか



### Q2. 講義全体を平均すると、進み具合(スピード)はどうでしたか



### Q3. 講義全体の学習内容の量はどうでしたか



## Q4. 講義全体の流れはどうでしたか





# 令和5年度 第1