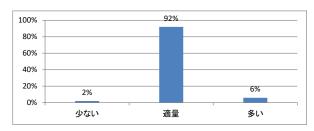

# 令和5年度 第1学年「医療心理学・死生学」講義アンケート

# Q1. 講義全体のレベルは適切でしたか



# Q2. 講義全体を平均すると、進み具合(スピード)はどうでしたか



# Q3. 講義全体の学習内容の量はどうでしたか



# Q4. 講義全体の流れはどうでしたか





# 令和5年度 第1学年「哲学(前期)」講義アンケート

# Q1. 講義全体のレベルは適切でしたか



### Q2. 講義全体を平均すると、進み具合(スピード)はどうでしたか



### Q3. 講義全体の学習内容の量はどうでしたか



## Q4. 講義全体の流れはどうでしたか





# 令和5年度 第1学年「哲学(後期)」講義アンケート

# Q1. 講義全体のレベルは適切でしたか



### Q2. 講義全体を平均すると、進み具合(スピード)はどうでしたか



### Q3. 講義全体の学習内容の量はどうでしたか



## Q4. 講義全体の流れはどうでしたか





# 令和5年度 第1学年「社会科学(前期)」講義アンケート

# Q1. 講義全体のレベルは適切でしたか



### Q2. 講義全体を平均すると、進み具合(スピード)はどうでしたか



### Q3. 講義全体の学習内容の量はどうでしたか



## Q4. 講義全体の流れはどうでしたか





# 令和5年度 第1学年「社会科学(後期)」講義アンケート

# Q1. 講義全体のレベルは適切でしたか



# Q2. 講義全体を平均すると、進み具合(スピード)はどうでしたか



# Q3. 講義全体の学習内容の量はどうでしたか



# Q4. 講義全体の流れはどうでしたか





# 令和5年度 第1学年「生命倫理学(前期)」講義アンケート

# Q1. 講義全体のレベルは適切でしたか



### Q2. 講義全体を平均すると、進み具合(スピード)はどうでしたか



### Q3. 講義全体の学習内容の量はどうでしたか



## Q4. 講義全体の流れはどうでしたか





# 令和5年度 第1学年「生命