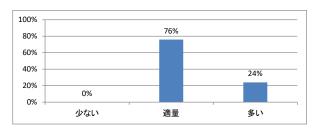

合(スピード)はどうでしたか



# Q3. 講義全体の学習内容の量はどうでしたか



# Q4. 講義全体の流れはどうでしたか





# 令和5年度 第1学年「哲学(前期)」講義アンケート

# Q1. 講義全体のレベルは適切でしたか



### Q2. 講義全体を平均すると、進み具合(スピード)はどうでしたか



### Q3. 講義全体の学習内容の量はどうでしたか



## Q4. 講義全体の流れはどうでしたか





# 令和5年度 第1学年「哲学(後期)」講義アンケート

# Q1. 講義全体のレベルは適切でしたか



### Q2. 講義全体を平均すると、進み具合(スピード)はどうでしたか



### Q3. 講義全体の学習内容の量はどうでしたか



## Q4. 講義全体の流れはどうでしたか





# 令和5年度 第1学年「社会科学(前期)」講義アンケート

# Q1. 講義全体のレベルは適切でしたか



### Q2. 講義全体を平均すると、進み具合(スピード)はどうでしたか



### Q3. 講義全体の学習内容の量はどうでしたか



## Q4. 講義全体の流れはどうでしたか





# 令和5年度 第1学年「社会科学(後期)」講義アンケート

# Q1. 講義全体のレベルは適切でしたか



# Q2. 講義全体を平均すると、進み具合(スピード)はどうでしたか



# Q3. 講義全体の学習内容の量はどうでしたか



# Q4. 講義全体の流れはどうでしたか





# 令和5年度 第1学年「生命倫理学(前期)」講義アンケート

# Q1. 講義全体のレベルは適切でしたか



### Q2. 講義全体を平均すると、進み具合(スピード)はどうでしたか



### Q3. 講義全体の学習内容の量はどうでしたか



## Q4. 講義全体の流れはどうでしたか





# 令和5年度 第1学年「生命倫理学(後期)」講義アンケート

# Q1. 講義全体のレベルは適切でしたか



### Q2. 講義全体を平均すると、進み具合(スピード)はどうでしたか



### Q3. 講義全体の学習内容の量はどうでしたか



## Q4. 講義全体の流れはどうでしたか





# 令和5年度 第1学年「医療と保健の歴史」講義アンケート

# Q1. 講義全体のレベルは適切でしたか



### Q2. 講義全体を平均すると、進み具合(スピード)はどうでしたか



### Q3. 講義全体の学習内容の量はどうでしたか



## Q4. 講義全体の流れはどうでしたか





# 令和5年度 第1学年「法学(前期)」講義アンケート

# Q1. 講義全体のレベルは適切でしたか



### Q2. 講義全体を平均すると、進み具合(スピード)はどうでしたか



### Q3. 講義全体の学習内容の量はどうでしたか



## Q4. 講義全体の流れはどうでしたか





# 令和5年度 第1学年「人間理解のための文章講読」講義アンケート

# Q1. 講義全体のレベルは適切でしたか



### Q2. 講義全体を平均すると、進み具合(スピード)はどうでしたか



### Q3. 講義全体の学習内容の量はどうでしたか



## Q4. 講義全体の流れはどうでしたか





# 令和5年度 第1学年「医療人類学」講義アンケート

# Q1. 講義全体のレベルは適切でしたか



### Q2. 講義全体を平均すると、進み具合(スピード)はどうでしたか



### Q3. 講義全体の学習内容の量はどうでしたか



# Q4. 講義全体の流れはどうでしたか





# 令和5年度