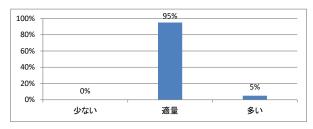

# 令和5年度 第1学年「医療心理学・死生学」講義アンケート

# Q1. 講義全体のレベルは適切でしたか



# Q2. 講義全体を平均すると、進み具合(スピード)はどうでしたか



# Q3. 講義全体の学習内容の量はどうでしたか



# Q4. 講義全体の流れはどうでしたか





# 令和5年度 第1学年「哲学(前期)」講義アンケート

# Q1. 講義全体のレベルは適切でしたか



### Q2. 講義全体を平均すると、進み具合(スピード)はどうでしたか



### Q3. 講義全体の学習内容の量はどうでしたか



## Q4. 講義全体の流れはどうでしたか





# 令和5年度 第1学年「哲学(後期)」講義アンケート

# Q1. 講義全体のレベルは適切でしたか



### Q2. 講義全体を平均すると、進み具合(スピード)はどうでしたか



### Q3. 講義全体の学習内容の量はどうでしたか



## Q4. 講義全体の流れはどうでしたか





# 令和5年度 第1学年「社会科学(前期)」講義アンケート

# Q1. 講義全体のレベルは適切でしたか



### Q2. 講義全体を平均すると、進み具合(スピード)はどうでしたか



### Q3. 講義全体の学習内容の量はどうでしたか



## Q4. 講義全体の流れはどうでしたか





# 令和5年度 第1学年「社会科学(後期)」講義アンケート

# Q1. 講義全体のレベルは適切でしたか



# Q2. 講義全体を平均すると、進み具合(スピード)はどうでしたか



# Q3. 講義全体の学習内容の量はどうでしたか



# Q4. 講義全体の流れはどうでしたか





# 令和5年度 第1学年「生命倫理学(前期)」講義アンケート

# Q1. 講義全体のレベルは適切でしたか



### Q2. 講義全体を平均すると、進み具合(スピード)はどうでしたか



### Q3. 講義全体の学習内容の量はどうでしたか



## Q4. 講義全体の流れはどうでしたか





# 令和5年度 第1学年「生命倫理学(後期)」講義アンケート

# Q1. 講義全体のレベルは適切でしたか



### Q2. 講義全体を平均すると、進み具合(スピード)はどうでしたか



### Q3. 講義全体の学習内容の量はどうでしたか



## Q4. 講義全体の流れはどうでしたか





# 令和5年度 第1学年「医療と保健の歴史」講義アンケート

# Q1. 講義全体のレベルは適切でしたか



### Q2. 講義全体を平均すると、進み具合(スピード)はどうでしたか



### Q3. 講義全体の学習内容の量はどうでしたか



## Q4. 講義全体の流れはどうでしたか





# 令和5年度 第1学年「法学(前期)」講義アンケート

# Q1. 講義全体のレベルは適切でしたか



### Q2. 講義全体を平均すると、進み具合(スピード)はどうでしたか



### Q3. 講義全体の学習内容の量はどうでしたか



## Q4. 講義全体の流れはどうでしたか





# 令和5年度 第1学年「人間理解のための文章講読」講義アンケート

# Q1. 講義全体のレベルは適切でしたか



### Q2. 講義全体を平均すると、進み具合(スピード)はどうでしたか



### Q3. 講義全体の学習内容の量はどうでしたか



## Q4. 講義全体の流れはどうでしたか





# 令