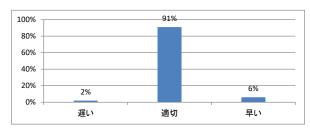

)はどうでしたか



# Q3. 講義全体の学習内容の量はどうでしたか



# Q4. 講義全体の流れはどうでしたか





# 令和5年度 第1学年「自然科学基礎(物理学)」講義アンケート

# Q1. 講義全体のレベルは適切でしたか



### Q2. 講義全体を平均すると、進み具合(スピード)はどうでしたか



### Q3. 講義全体の学習内容の量はどうでしたか



## Q4. 講義全体の流れはどうでしたか





# 令和5年度 第1学年「自然科学基礎(生物学)」講義アンケート

# Q1. 講義全体のレベルは適切でしたか



### Q2. 講義全体を平均すると、進み具合(スピード)はどうでしたか



### Q3. 講義全体の学習内容の量はどうでしたか



# Q4. 講義全体の流れはどうでしたか





# 令和5年度 第1学年「生命現象の科学 [」講義アンケート

# Q1. 講義全体のレベルは適切でしたか



### Q2. 講義全体を平均すると、進み具合(スピード)はどうでしたか



### Q3. 講義全体の学習内容の量はどうでしたか



## Q4. 講義全体の流れはどうでしたか





# 令和5年度 第1学年「生命現象の科学Ⅱ」講義アンケート

# Q1. 講義全体のレベルは適切でしたか



### Q2. 講義全体を平均すると、進み具合(スピード)はどうでしたか



### Q3. 講義全体の学習内容の量はどうでしたか



## Q4. 講義全体の流れはどうでしたか





# 令和5年度 第1学年「English for Medical Purposes I」講義アンケート

# Q1. 講義全体のレベルは適切でしたか



### Q2. 講義全体を平均すると、進み具合(スピード)はどうでしたか



### Q3. 講義全体の学習内容の量はどうでしたか



# Q4. 講義全体の流れはどうでしたか





# 令和5年度 第1学年「独語」講義アンケート

# Q1. 講義全体のレベルは適切でしたか



### Q2. 講義全体を平均すると、進み具合(スピード)はどうでしたか



### Q3. 講義全体の学習内容の量はどうでしたか



## Q4. 講義全体の流れはどうでしたか





# 令和5年度 第1学年「仏語」講義アンケート

# Q1. 講義全体のレベルは適切でしたか



### Q2. 講義全体を平均すると、進み具合(スピード)はどうでしたか



### Q3. 講義全体の学習内容の量はどうでしたか



## Q4. 講義全体の流れはどうでしたか





# 令和5年度 第1学年「中国語」講義アンケート

# Q1. 講義全体のレベルは適切でしたか



### Q2. 講義全体を平均すると、進み具合(スピード)はどうでしたか



### Q3. 講義全体の学習内容の量はどうでしたか



## Q4. 講義全体の流れはどうでしたか





# 令和5年度 第1学年「情報科学Ⅰ」講義アンケート

# Q1. 講義全体のレベルは適切でしたか



### Q2. 講義全体を平均すると、進み具合(スピード)はどうでしたか



### Q3. 講義全体の学習内容の量はどうでしたか



## Q4. 講義全体の流れはどうでしたか





# 令和5年度 第1学年「課題研究」講義アンケート

# Q1. 講義全体のレベルは適切でしたか



### Q2. 講義全体を平均すると、進み具合(スピード)はどうでしたか



### Q3. 講義全体の学習内容の量はどうでしたか



## Q4. 講義全体の流れはどうでしたか





#