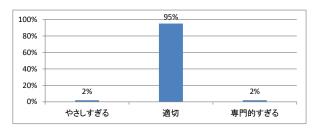

# 令和5年度 第1学年「医系の物理学実習」講義アンケート

# Q1. 講義全体のレベルは適切でしたか



# Q2. 講義全体を平均すると、進み具合(スピード)はどうでしたか



# Q3. 講義全体の学習内容の量はどうでしたか



# Q4. 講義全体の流れはどうでしたか





# 令和5年度 第1学年「医系の化学」講義アンケート

# Q1. 講義全体のレベルは適切でしたか



### Q2. 講義全体を平均すると、進み具合(スピード)はどうでしたか



### Q3. 講義全体の学習内容の量はどうでしたか



# Q4. 講義全体の流れはどうでしたか





# 令和5年度 第1学年「医系の化学実習」講義アンケート

# Q1. 講義全体のレベルは適切でしたか



# Q2. 講義全体を平均すると、進み具合(スピード)はどうでしたか



# Q3. 講義全体の学習内容の量はどうでしたか



# Q4. 講義全体の流れはどうでしたか





# 令和5年度 第1学年「生物学」講義アンケート

# Q1. 講義全体のレベルは適切でしたか



### Q2. 講義全体を平均すると、進み具合(スピード)はどうでしたか



### Q3. 講義全体の学習内容の量はどうでしたか



## Q4. 講義全体の流れはどうでしたか





# 令和5年度 第1学年「生物学実習」講義アンケート

# Q1. 講義全体のレベルは適切でしたか



# Q2. 講義全体を平均すると、進み具合(スピード)はどうでしたか



# Q3. 講義全体の学習内容の量はどうでしたか



# Q4. 講義全体の流れはどうでしたか





# 令和5年度 第1学年「自然科学基礎(物理学)」講義アンケート

# Q1. 講義全体のレベルは適切でしたか



### Q2. 講義全体を平均すると、進み具合(スピード)はどうでしたか



### Q3. 講義全体の学習内容の量はどうでしたか



## Q4. 講義全体の流れはどうでしたか





# 令和5年度 第1学年「自然科学基礎(生物学)」講義アンケート

# Q1. 講義全体のレベルは適切でしたか



### Q2. 講義全体を平均すると、進み具合(スピード)はどうでしたか



### Q3. 講義全体の学習内容の量はどうでしたか



# Q4. 講義全体の流れはどうでしたか





# 令和5年度 第1学年「生命現象の科学 [」講義アンケート

# Q1. 講義全体のレベルは適切でしたか



### Q2. 講義全体を平均すると、進み具合(スピード)はどうでしたか



### Q3. 講義全体の学習内容の量はどうでしたか



## Q4. 講義全体の流れはどうでしたか





# 令和5年度 第1学年「生命現象の科学Ⅱ」講義アンケート

# Q1. 講義全体のレベルは適切でしたか



### Q2. 講義全体を平均すると、進み具合(スピード)はどうでしたか



### Q3. 講義全体の学習内容の量はどうでしたか



## Q4. 講義全体の流れはどうでしたか





# 令和5年度 第1学年「English for Medical Purposes I」講義アンケート

# Q1. 講義全体のレベルは適切でしたか



### Q2. 講義全体を平均すると、進み具合(スピード)はどうでしたか



### Q3. 講義全体の学習内容の量はどうでしたか



# Q4. 講義全体の流れはどうでしたか





# 令和5年度 第1学年「独語」講義アンケート

# Q1. 講義全体のレベルは適切でしたか



### Q2. 講義全体を平均