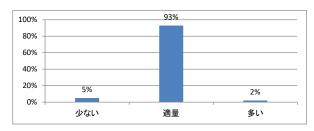

# 令和5年度 第1学年「医療心理学・死生学」講義アンケート

# Q1. 講義全体のレベルは適切でしたか



# Q2. 講義全体を平均すると、進み具合(スピード)はどうでしたか



# Q3. 講義全体の学習内容の量はどうでしたか



# Q4. 講義全体の流れはどうでしたか





# 令和5年度 第1学年「哲学(前期)」講義アンケート

# Q1. 講義全体のレベルは適切でしたか



### Q2. 講義全体を平均すると、進み具合(スピード)はどうでしたか



### Q3. 講義全体の学習内容の量はどうでしたか



## Q4. 講義全体の流れはどうでしたか





# 令和5年度 第1学年「哲学(後期)」講義アンケート

# Q1. 講義全体のレベルは適切でしたか



### Q2. 講義全体を平均すると、進み具合(スピード)はどうでしたか



### Q3. 講義全体の学習内容の量はどうでしたか



## Q4. 講義全体の流れはどうでしたか





# 令和5年度 第1学年「社会科学(前期)」講義アンケート

# Q1. 講義全体のレベルは適切でしたか



### Q2. 講義全体を平均すると、進み具合(スピード)はどうでしたか



### Q3. 講義全体の学習内容の量はどうでしたか



## Q4. 講義全体の流れはどうでしたか





# 令和5年度 第1学年「社会科学(後期)」講義アンケート

# Q1. 講義全体のレベルは適切でしたか



# Q2. 講義全体を平均すると、進み具合(スピード)はどうでしたか



# Q3. 講義全体の学習内容の量はどうでしたか



# Q4. 講義全体の流れはどうでしたか





# 令和5年度 第1学年「生命倫理学(前期)」講義アンケート

# Q1. 講義全体のレベルは適切でしたか



### Q2. 講義全体を平均すると、進み具合(スピード)はどうでしたか



### Q3. 講義全体の学習内容の量はどうでしたか



## Q4. 講義全体の流れはどうでしたか





# 令和5年度 第1学年「生命倫理学(後期)」講義アンケート

# Q1. 講義全体のレベルは適切でしたか



### Q2. 講義全体を平均すると、進み具合(スピード)はどうでしたか



### Q3. 講義全体の学習内容の量はどうでしたか



## Q4. 講義全体の流れはどうでしたか





# 令和5年度 第1学年「医療と保健の歴史」講義アンケート

# Q1. 講義全体のレベルは適切でしたか



### Q2. 講義全体を平均すると、進み具合(スピード)はどうでしたか



### Q3. 講義全体の学習内容の量はどうでしたか



## Q4. 講義全体の流れはどうでしたか





# 令和5年度 第1学年「法学(前期)」講義アンケート

# Q1. 講義全体のレベルは適切でしたか



### Q2. 講義全体を平均すると、進み具合(スピード)はどうでしたか



### Q3. 講義全体の学習内容の量はどうでしたか



## Q4. 講義全体の流れはどうでしたか





# 令和5年度 第1学