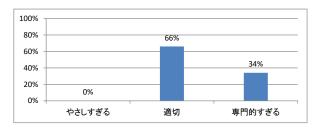

第1学年「法学(前期)」講義アンケート

# Q1. 講義全体のレベルは適切でしたか



### Q2. 講義全体を平均すると、進み具合(スピード)はどうでしたか



### Q3. 講義全体の学習内容の量はどうでしたか



## Q4. 講義全体の流れはどうでしたか





# 令和5年度 第1学年「人間理解のための文章講読」講義アンケート

# Q1. 講義全体のレベルは適切でしたか



### Q2. 講義全体を平均すると、進み具合(スピード)はどうでしたか



### Q3. 講義全体の学習内容の量はどうでしたか



## Q4. 講義全体の流れはどうでしたか





# 令和5年度 第1学年「医療人類学」講義アンケート

# Q1. 講義全体のレベルは適切でしたか



### Q2. 講義全体を平均すると、進み具合(スピード)はどうでしたか



### Q3. 講義全体の学習内容の量はどうでしたか



# Q4. 講義全体の流れはどうでしたか





# 令和5年度 第1学年「医系の物理学」講義アンケート

# Q1. 講義全体のレベルは適切でしたか



### Q2. 講義全体を平均すると、進み具合(スピード)はどうでしたか



### Q3. 講義全体の学習内容の量はどうでしたか



## Q4. 講義全体の流れはどうでしたか





# 令和5年度 第1学年「医系の物理学実習」講義アンケート

# Q1. 講義全体のレベルは適切でしたか



# Q2. 講義全体を平均すると、進み具合(スピード)はどうでしたか



# Q3. 講義全体の学習内容の量はどうでしたか



# Q4. 講義全体の流れはどうでしたか





# 令和5年度 第1学年「医系の化学」講義アンケート

# Q1. 講義全体のレベルは適切でしたか



### Q2. 講義全体を平均すると、進み具合(スピード)はどうでしたか



### Q3. 講義全体の学習内容の量はどうでしたか



# Q4. 講義全体の流れはどうでしたか





# 令和5年度 第1学年「医系の化学実習」講義アンケート

# Q1. 講義全体のレベルは適切でしたか



# Q2. 講義全体を平均すると、進み具合(スピード)はどうでしたか



# Q3. 講義全体の学習内容の量はどうでしたか



# Q4. 講義全体の流れはどうでしたか





# 令和5年度 第1学年「生物学」講義アンケート

# Q1. 講義全体のレベルは適切でしたか



### Q2. 講義全体を平均すると、進み具合(スピード)はどうでしたか



### Q3. 講義全体の学習内容の量はどうでしたか



## Q4. 講義全体の流れはどうでしたか





# 令和5年度 第1学年「生物学実習」講義アンケート

# Q1. 講義全体のレベルは適切でしたか



# Q2. 講義全体を平均すると、進み具合(スピード)はどうでしたか



# Q3. 講義全体の学習内容の量はどうでしたか



# Q4. 講義全体の流れはどうでしたか





# 令和5年度 第1学年「自然科学基礎(物理学)」講義アンケート

# Q1. 講義全体のレベルは適切でしたか



### Q2. 講義全体を平均すると、進み具合(スピード)はどうでしたか



### Q3. 講義全体の学習内容の量はどうでしたか



## Q4. 講義全体の流れはどうでしたか





# 令和5年度 第1学年「自然科学基礎(生物学)」講義アンケート

# Q1. 講義全体のレベルは適切でしたか



### Q2. 講義全体を平均すると、進み具合(スピード)はどうでしたか



### Q3.