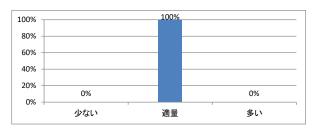

# 令和5年度 第1学年「医療心理学・死生学」講義アンケート

# Q1. 講義全体のレベルは適切でしたか



# Q2. 講義全体を平均すると、進み具合(スピード)はどうでしたか



# Q3. 講義全体の学習内容の量はどうでしたか



# Q4. 講義全体の流れはどうでしたか





# 令和5年度 第1学年「哲学(前期)」講義アンケート

# Q1. 講義全体のレベルは適切でしたか



### Q2. 講義全体を平均すると、進み具合(スピード)はどうでしたか



### Q3. 講義全体の学習内容の量はどうでしたか



## Q4. 講義全体の流れはどうでしたか





# 令和5年度 第1学年「哲学(後期)」講義アンケート

# Q1. 講義全体のレベルは適切でしたか



### Q2. 講義全体を平均すると、進み具合(スピード)はどうでしたか



### Q3. 講義全体の学習内容の量はどうでしたか



## Q4. 講義全体の流れはどうでしたか





# 令和5年度 第1学年「社会科学(前期)」講義アンケート

# Q1. 講義全体のレベルは適切でしたか



### Q2. 講義全体を平均すると、進み具合(スピード)はどうでしたか



### Q3. 講義全体の学習内容の量はどうでしたか



## Q4. 講義全体の流れはどうでしたか





# 令和5年度 第1学年「社会科学(後期)」講義アンケート

# Q1. 講義全体のレベルは適切でしたか



# Q2. 講義全体を平均すると、進み具合(スピード)はどうでしたか



# Q3. 講義全体の学習内容の量はどうでしたか



# Q4. 講義全体の流れはどうでしたか





# 令和5年度 第1学年「生命倫理学(前期)」講義アンケート

# Q1. 講義全体のレベルは適切でしたか



### Q2. 講義全体を平均すると、進み具合(スピード)はどうでしたか



### Q3. 講義全体の学習内容の量はどうでしたか



## Q4. 講義全体の流れはどうでしたか





# 令和5年度 第1学年「生命倫理学(後期)」講義アンケート

# Q1. 講義全体のレベルは適切でしたか



### Q2. 講義全体を平均すると、進み具合(スピード)はどうでしたか



### Q3. 講義全体の学習内容の量はどうでしたか



## Q4. 講義全体の流れはどうでしたか





# 令和5年度 第1学年「医療と保健の歴史」講義アンケート

# Q1. 講義全体のレベルは適切でしたか



### Q2. 講義全体を平均すると、進み具合(スピード)はどうでしたか



### Q3. 講義全体の学習内容の量はどうでしたか



## Q4. 講義全体の流れはどうでしたか





# 令和5年度 第