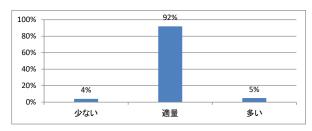

たか



### Q3. 講義全体の学習内容の量はどうでしたか



## Q4. 講義全体の流れはどうでしたか





# 令和5年度 第1学年「English for Medical Purposes I」講義アンケート

# Q1. 講義全体のレベルは適切でしたか



### Q2. 講義全体を平均すると、進み具合(スピード)はどうでしたか



### Q3. 講義全体の学習内容の量はどうでしたか



# Q4. 講義全体の流れはどうでしたか





# 令和5年度 第1学年「独語」講義アンケート

# Q1. 講義全体のレベルは適切でしたか



### Q2. 講義全体を平均すると、進み具合(スピード)はどうでしたか



### Q3. 講義全体の学習内容の量はどうでしたか



## Q4. 講義全体の流れはどうでしたか





# 令和5年度 第1学年「仏語」講義アンケート

# Q1. 講義全体のレベルは適切でしたか



### Q2. 講義全体を平均すると、進み具合(スピード)はどうでしたか



### Q3. 講義全体の学習内容の量はどうでしたか



## Q4. 講義全体の流れはどうでしたか





# 令和5年度 第1学年「中国語」講義アンケート

# Q1. 講義全体のレベルは適切でしたか



### Q2. 講義全体を平均すると、進み具合(スピード)はどうでしたか



### Q3. 講義全体の学習内容の量はどうでしたか



## Q4. 講義全体の流れはどうでしたか





# 令和5年度 第1学年「情報科学Ⅰ」講義アンケート

# Q1. 講義全体のレベルは適切でしたか



### Q2. 講義全体を平均すると、進み具合(スピード)はどうでしたか



### Q3. 講義全体の学習内容の量はどうでしたか



## Q4. 講義全体の流れはどうでしたか





# 令和5年度 第1学年「課題研究」講義アンケート

# Q1. 講義全体のレベルは適切でしたか



### Q2. 講義全体を平均すると、進み具合(スピード)はどうでしたか



### Q3. 講義全体の学習内容の量はどうでしたか



## Q4. 講義全体の流れはどうでしたか





# 令和5年度 第1学年「データサイエンス [」講義アンケート

# Q1. 講義全体のレベルは適切でしたか



### Q2. 講義全体を平均すると、進み具合(スピード)はどうでしたか



### Q3. 講義全体の学習内容の量はどうでしたか



## Q4. 講義全体の流れはどうでしたか





# 令和5年度 第1学年「データサイエンスⅡ」講義アンケート

# Q1. 講義全体のレベルは適切でしたか



### Q2. 講義全体を平均すると、進み具合(スピード)はどうでしたか



### Q3. 講義全体の学習内容の量はどうでしたか



# Q4. 講義全体の流れはどうでしたか





# 令和5年度 第1学年「解剖学(1)」講義アンケート

# Q1. 講義全体のレベルは適切でしたか



### Q2. 講義全体を平均すると、進み具合(スピード)はどうでしたか



### Q3. 講義全体の学習内容の量はどうでしたか



## Q4. 講義全体の流れはどうでしたか





# 令和5年度 第1学年「解剖学(2)」講義アンケート

# Q1. 講義全体のレベルは適切でしたか



### Q2. 講義全体を平均すると、進み具合(スピード)はどうでしたか



### Q3. 講義全体の学習内容の量はどうでしたか



## Q4. 講義全体の流れはどうでしたか





# 令和5年度 第1学年