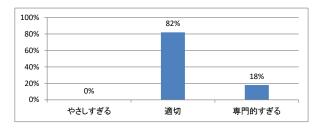

ンスⅡ」講義アンケート

# Q1. 講義全体のレベルは適切でしたか



### Q2. 講義全体を平均すると、進み具合(スピード)はどうでしたか



### Q3. 講義全体の学習内容の量はどうでしたか



# Q4. 講義全体の流れはどうでしたか





# 令和5年度 第1学年「解剖学(1)」講義アンケート

# Q1. 講義全体のレベルは適切でしたか



### Q2. 講義全体を平均すると、進み具合(スピード)はどうでしたか



### Q3. 講義全体の学習内容の量はどうでしたか



## Q4. 講義全体の流れはどうでしたか





# 令和5年度 第1学年「解剖学(2)」講義アンケート

# Q1. 講義全体のレベルは適切でしたか



### Q2. 講義全体を平均すると、進み具合(スピード)はどうでしたか



### Q3. 講義全体の学習内容の量はどうでしたか



## Q4. 講義全体の流れはどうでしたか





# 令和5年度 第1学年「生理学(1)」講義アンケート

# Q1. 講義全体のレベルは適切でしたか



### Q2. 講義全体を平均すると、進み具合(スピード)はどうでしたか



### Q3. 講義全体の学習内容の量はどうでしたか



## Q4. 講義全体の流れはどうでしたか





# 令和5年度 第1学年「生化学(分子生物学概論)」講義アンケート

# Q1. 講義全体のレベルは適切でしたか



### Q2. 講義全体を平均すると、進み具合(スピード)はどうでしたか



### Q3. 講義全体の学習内容の量はどうでしたか



## Q4. 講義全体の流れはどうでしたか





# 令和5年度 第1学年「基礎医学統合演習 [」講義アンケート

# Q1. 講義全体のレベルは適切でしたか



### Q2. 講義全体を平均すると、進み具合(スピード)はどうでしたか



### Q3. 講義全体の学習内容の量はどうでしたか



## Q4. 講義全体の流れはどうでしたか





# 令和5年度 第1学年「症候・病態学入門」講義アンケート

# Q1. 講義全体のレベルは適切でしたか



### Q2. 講義全体を平均すると、進み具合(スピード)はどうでしたか



### Q3. 講義全体の学習内容の量はどうでしたか



## Q4. 講義全体の流れはどうでしたか





# 令和5年度 第1学年「早期臨床体験実習 [] 講義アンケート

# Q1. 講義全体のレベルは適切でしたか



### Q2. 講義全体を平均すると、進み具合(スピード)はどうでしたか



### Q3. 講義全体の学習内容の量はどうでしたか



## Q4. 講義全体の流れはどうでしたか