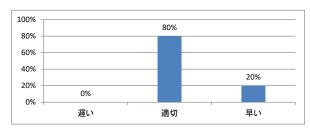

は適切でしたか



### Q2. 講義全体を平均すると、進み具合(スピード)はどうでしたか



### Q3. 講義全体の学習内容の量はどうでしたか



# Q4. 講義全体の流れはどうでしたか





# 令和5年度 第1学年「医系の化学実習」講義アンケート

# Q1. 講義全体のレベルは適切でしたか



# Q2. 講義全体を平均すると、進み具合(スピード)はどうでしたか



# Q3. 講義全体の学習内容の量はどうでしたか



# Q4. 講義全体の流れはどうでしたか





# 令和5年度 第1学年「生物学」講義アンケート

# Q1. 講義全体のレベルは適切でしたか



### Q2. 講義全体を平均すると、進み具合(スピード)はどうでしたか



### Q3. 講義全体の学習内容の量はどうでしたか



## Q4. 講義全体の流れはどうでしたか





# 令和5年度 第1学年「生物学実習」講義アンケート

# Q1. 講義全体のレベルは適切でしたか



# Q2. 講義全体を平均すると、進み具合(スピード)はどうでしたか



# Q3. 講義全体の学習内容の量はどうでしたか



# Q4. 講義全体の流れはどうでしたか





# 令和5年度 第1学年「自然科学基礎(物理学)」講義アンケート

# Q1. 講義全体のレベルは適切でしたか



### Q2. 講義全体を平均すると、進み具合(スピード)はどうでしたか



### Q3. 講義全体の学習内容の量はどうでしたか



## Q4. 講義全体の流れはどうでしたか





# 令和5年度 第1学年「自然科学基礎(生物学)」講義アンケート

# Q1. 講義全体のレベルは適切でしたか



### Q2. 講義全体を平均すると、進み具合(スピード)はどうでしたか



### Q3. 講義全体の学習内容の量はどうでしたか



# Q4. 講義全体の流れはどうでしたか





# 令和5年度 第1学年「生命現象の科学 [」講義アンケート

# Q1. 講義全体のレベルは適切でしたか



### Q2. 講義全体を平均すると、進み具合(スピード)はどうでしたか



### Q3. 講義全体の学習内容の量はどうでしたか



## Q4. 講義全体の流れはどうでしたか





# 令和5年度 第1学年「生命現象の科学Ⅱ」講義アンケート

# Q1. 講義全体のレベルは適切でしたか



### Q2. 講義全体を平均すると、進み具合(スピード)はどうでしたか



### Q3. 講義全体の学習内容の量はどうでしたか



## Q4. 講義全体の流れはどうでしたか





# 令和5年度 第1学年「English for Medical Purposes I」講義アンケート

# Q1. 講義全体のレベルは適切でしたか



### Q2. 講義全体を平均すると、進み具合(スピード)はどうでしたか



### Q3. 講義全体の学習内容の量はどうでしたか



# Q4. 講義全体の流れはどうでしたか





# 令和5年度 第1学年「独語」講義アンケート

# Q1. 講義全体のレベルは適切でしたか



### Q2. 講義全体を平均すると、進み具合(スピード)はどうでしたか



### Q3. 講義全体の学習内容の量はどうでしたか



## Q4. 講義全体の流れはどうでしたか





# 令和5年度 第1学年「仏語」講義アンケート

# Q1. 講義全体のレベルは適切でしたか



### Q2. 講義全体を平均すると、進み具合(スピード)はどうでしたか



### Q3. 講義全体の学習内容の量はどうでし