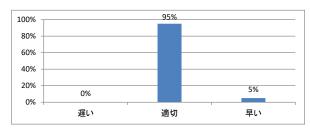

切でしたか



# Q2. 講義全体を平均すると、進み具合(スピード)はどうでしたか



# Q3. 講義全体の学習内容の量はどうでしたか



# Q4. 講義全体の流れはどうでしたか





# 令和5年度 第1学年「生物学」講義アンケート

# Q1. 講義全体のレベルは適切でしたか



### Q2. 講義全体を平均すると、進み具合(スピード)はどうでしたか



### Q3. 講義全体の学習内容の量はどうでしたか



## Q4. 講義全体の流れはどうでしたか





# 令和5年度 第1学年「生物学実習」講義アンケート

# Q1. 講義全体のレベルは適切でしたか



# Q2. 講義全体を平均すると、進み具合(スピード)はどうでしたか



# Q3. 講義全体の学習内容の量はどうでしたか



# Q4. 講義全体の流れはどうでしたか





# 令和5年度 第1学年「自然科学基礎(物理学)」講義アンケート

# Q1. 講義全体のレベルは適切でしたか



### Q2. 講義全体を平均すると、進み具合(スピード)はどうでしたか



### Q3. 講義全体の学習内容の量はどうでしたか



## Q4. 講義全体の流れはどうでしたか





# 令和5年度 第1学年「自然科学基礎(生物学)」講義アンケート

# Q1. 講義全体のレベルは適切でしたか



### Q2. 講義全体を平均すると、進み具合(スピード)はどうでしたか



### Q3. 講義全体の学習内容の量はどうでしたか



# Q4. 講義全体の流れはどうでしたか





# 令和5年度 第1学年「生命現象の科学 [」講義アンケート

# Q1. 講義全体のレベルは適切でしたか



### Q2. 講義全体を平均すると、進み具合(スピード)はどうでしたか



### Q3. 講義全体の学習内容の量はどうでしたか



## Q4. 講義全体の流れはどうでしたか





# 令和5年度 第1学年「生命現象の科学Ⅱ」講義アンケート

# Q1. 講義全体のレベルは適切でしたか



### Q2. 講義全体を平均すると、進み具合(スピード)はどうでしたか



### Q3. 講義全体の学習内容の量はどうでしたか



## Q4. 講義全体の流れはどうでしたか





# 令和5年度 第1学年「English for Medical Purposes I」講義アンケート

# Q1. 講義全体のレベルは適切でしたか



### Q2. 講義全体を平均すると、進み具合(スピード)はどうでしたか



### Q3. 講義全体の学習内容の量はどうでしたか



# Q4. 講義全体の流れはどうでしたか





# 令和5年度 第1学年「独語」講義アンケート

# Q1. 講義全体のレベルは適切でしたか



### Q2. 講義全体を平均すると、進み具合(スピード)はどうでしたか



### Q3. 講義全体の学習内容の量はどうでしたか



## Q4. 講義全体の流れはどうでしたか





# 令和5年度 第1学年「仏語」講義アンケート

# Q1. 講義全体のレベルは適切でしたか



### Q2. 講義全体を平均すると、進み具合(スピード)はどうでしたか



### Q3. 講義全体の学習内容の量はどうでしたか



## Q4. 講義全体の流れはどうでしたか





# 令和5年度 第1学年「中国語」講義アンケート

# Q1. 講義全体のレベルは適切でしたか



### Q2. 講義全体を平均すると、進み具合(スピード)はどうでしたか



### Q3. 講義全体の学習内容の量はどうでしたか