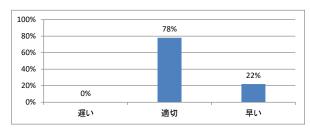

したか



### Q2. 講義全体を平均すると、進み具合(スピード)はどうでしたか



### Q3. 講義全体の学習内容の量はどうでしたか



## Q4. 講義全体の流れはどうでしたか





# 令和5年度 第1学年「人間理解のための文章講読」講義アンケート

# Q1. 講義全体のレベルは適切でしたか



### Q2. 講義全体を平均すると、進み具合(スピード)はどうでしたか



### Q3. 講義全体の学習内容の量はどうでしたか



## Q4. 講義全体の流れはどうでしたか





# 令和5年度 第1学年「医療人類学」講義アンケート

# Q1. 講義全体のレベルは適切でしたか



### Q2. 講義全体を平均すると、進み具合(スピード)はどうでしたか



### Q3. 講義全体の学習内容の量はどうでしたか



# Q4. 講義全体の流れはどうでしたか





# 令和5年度 第1学年「医系の物理学」講義アンケート

# Q1. 講義全体のレベルは適切でしたか



### Q2. 講義全体を平均すると、進み具合(スピード)はどうでしたか



### Q3. 講義全体の学習内容の量はどうでしたか



## Q4. 講義全体の流れはどうでしたか





# 令和5年度 第1学年「医系の物理学実習」講義アンケート

# Q1. 講義全体のレベルは適切でしたか



# Q2. 講義全体を平均すると、進み具合(スピード)はどうでしたか



# Q3. 講義全体の学習内容の量はどうでしたか



# Q4. 講義全体の流れはどうでしたか





# 令和5年度 第1学年「医系の化学」講義アンケート

# Q1. 講義全体のレベルは適切でしたか



### Q2. 講義全体を平均すると、進み具合(スピード)はどうでしたか



### Q3. 講義全体の学習内容の量はどうでしたか



# Q4. 講義全体の流れはどうでしたか





# 令和5年度 第1学年「医系の化学実習」講義アンケート

# Q1. 講義全体のレベルは適切でしたか



# Q2. 講義全体を平均すると、進み具合(スピード)はどうでしたか



# Q3. 講義全体の学習内容の量はどうでしたか



# Q4. 講義全体の流れはどうでしたか





# 令和5年度 第1学年「生物学」講義アンケート

# Q1. 講義全体のレベルは適切でしたか



### Q2. 講義全体を平均すると、進み具合(スピード)はどうでしたか



### Q3. 講義全体の学習内容の量はどうでしたか



## Q4. 講義全体の流れはどうでしたか





# 令和5年度 第1学年「生物学実習」講義アンケート

# Q1. 講義全体のレベルは適切でしたか



# Q2. 講義全体を平均すると、進み具合(スピード)はどうでしたか



# Q3. 講義全体の学習内容の量はどうでしたか



# Q4. 講義全体の流れはどうでしたか





# 令和5年度 第1学年「自然科学基礎(物理学)」講義アンケート

# Q1. 講義全体のレベルは適切でしたか



### Q2. 講義全体を平均すると、進み具合(スピード)はどうでしたか



### Q3. 講義全体の学習内容の量はどうでしたか



## Q4. 講義全体の流れはどうでしたか





# 令和5年度 第1学年「自然科学基礎(生物学)」講義アンケート

# Q1. 講義全体のレベルは適切でしたか



### Q2. 講義全体を平均すると、進み具合(スピード)はどうでしたか



### Q3. 講義全体の学習内容の量はどうでしたか



# Q4. 講義全体の流れはどうで