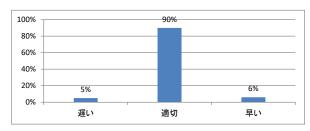

1. 講義全体のレベルは適切でしたか



### Q2. 講義全体を平均すると、進み具合(スピード)はどうでしたか



### Q3. 講義全体の学習内容の量はどうでしたか



# Q4. 講義全体の流れはどうでしたか





# 令和5年度 第1学年「独語」講義アンケート

# Q1. 講義全体のレベルは適切でしたか



### Q2. 講義全体を平均すると、進み具合(スピード)はどうでしたか



### Q3. 講義全体の学習内容の量はどうでしたか



## Q4. 講義全体の流れはどうでしたか





# 令和5年度 第1学年「仏語」講義アンケート

# Q1. 講義全体のレベルは適切でしたか



### Q2. 講義全体を平均すると、進み具合(スピード)はどうでしたか



### Q3. 講義全体の学習内容の量はどうでしたか



## Q4. 講義全体の流れはどうでしたか





# 令和5年度 第1学年「中国語」講義アンケート

# Q1. 講義全体のレベルは適切でしたか



### Q2. 講義全体を平均すると、進み具合(スピード)はどうでしたか



### Q3. 講義全体の学習内容の量はどうでしたか



## Q4. 講義全体の流れはどうでしたか





# 令和5年度 第1学年「情報科学Ⅰ」講義アンケート

# Q1. 講義全体のレベルは適切でしたか



### Q2. 講義全体を平均すると、進み具合(スピード)はどうでしたか



### Q3. 講義全体の学習内容の量はどうでしたか



## Q4. 講義全体の流れはどうでしたか





# 令和5年度 第1学年「課題研究」講義アンケート

# Q1. 講義全体のレベルは適切でしたか



### Q2. 講義全体を平均すると、進み具合(スピード)はどうでしたか



### Q3. 講義全体の学習内容の量はどうでしたか



## Q4. 講義全体の流れはどうでしたか





# 令和5年度 第1学年「データサイエンス [」講義アンケート

# Q1. 講義全体のレベルは適切でしたか



### Q2. 講義全体を平均すると、進み具合(スピード)はどうでしたか



### Q3. 講義全体の学習内容の量はどうでしたか



## Q4. 講義全体の流れはどうでしたか





# 令和5年度 第1学年「データサイエンスⅡ」講義アンケート

# Q1. 講義全体のレベルは適切でしたか



### Q2. 講義全体を平均すると、進み具合(スピード)はどうでしたか



### Q3. 講義全体の学習内容の量はどうでしたか



# Q4. 講義全体の流れはどうでしたか





# 令和5年度 第1学年「解剖学(1)」講義アンケート

# Q1. 講義全体のレベルは適切でしたか



### Q2. 講義全体を平均すると、進み具合(スピード)はどうでしたか



### Q3. 講義全体の学習内容の量はどうでしたか



## Q4. 講義全体の流れはどうでしたか





# 令和5年度 第1学年「解剖学(2)」講義アンケート

# Q1. 講義全体のレベルは適切でしたか



### Q2. 講義全体を平均すると、進み具合(スピード)はどうでしたか



### Q3. 講義全体の学習内容の量はどうでしたか



## Q4. 講義全体の流れはどうでしたか





# 令和5年度 第1学年「生理学(1)」講義アンケート

# Q1. 講義全体のレベルは適切でしたか



### Q2. 講義全体を平均すると、進み具合(スピード)はどうでしたか



### Q3. 講義全体の学習内容の量はどうでしたか



## Q4.