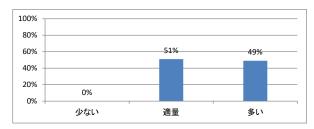

はどうでしたか



### Q3. 講義全体の学習内容の量はどうでしたか



## Q4. 講義全体の流れはどうでしたか





# 令和5年度 第1学年「データサイエンス [」講義アンケート

# Q1. 講義全体のレベルは適切でしたか



### Q2. 講義全体を平均すると、進み具合(スピード)はどうでしたか



### Q3. 講義全体の学習内容の量はどうでしたか



## Q4. 講義全体の流れはどうでしたか





# 令和5年度 第1学年「データサイエンスⅡ」講義アンケート

# Q1. 講義全体のレベルは適切でしたか



### Q2. 講義全体を平均すると、進み具合(スピード)はどうでしたか



### Q3. 講義全体の学習内容の量はどうでしたか



# Q4. 講義全体の流れはどうでしたか





# 令和5年度 第1学年「解剖学(1)」講義アンケート

# Q1. 講義全体のレベルは適切でしたか



### Q2. 講義全体を平均すると、進み具合(スピード)はどうでしたか



### Q3. 講義全体の学習内容の量はどうでしたか



## Q4. 講義全体の流れはどうでしたか





# 令和5年度 第1学年「解剖学(2)」講義アンケート

# Q1. 講義全体のレベルは適切でしたか



### Q2. 講義全体を平均すると、進み具合(スピード)はどうでしたか



### Q3. 講義全体の学習内容の量はどうでしたか



## Q4. 講義全体の流れはどうでしたか





# 令和5年度 第1学年「生理学(1)」講義アンケート

# Q1. 講義全体のレベルは適切でしたか



### Q2. 講義全体を平均すると、進み具合(スピード)はどうでしたか



### Q3. 講義全体の学習内容の量はどうでしたか



## Q4. 講義全体の流れはどうでしたか





# 令和5年度 第1学年「生化学(分子生物学概論)」講義アンケート

# Q1. 講義全体のレベルは適切でしたか



### Q2. 講義全体を平均すると、進み具合(スピード)はどうでしたか



### Q3. 講義全体の学習内容の量はどうでしたか



## Q4. 講義全体の流れはどうでしたか





# 令和5年度 第1学年「基礎医学統合演習 [」講義アンケート

# Q1. 講義全体のレベルは適切でしたか



### Q2. 講義全体を平均すると、進み具合(スピード)はどうでしたか



### Q3. 講義全体の学習内容の量はどうでしたか



## Q4. 講義全体の流れはどうでしたか





# 令和5年度 第1学年「症候・病態学入門」講義アンケート

# Q1. 講義全体のレベルは適切でしたか



### Q2. 講義全体を平均すると、進み具合(スピード)はどうでしたか



### Q3. 講義全体の学習内容の量はどうでしたか



## Q4. 講義全体の流れはどうでしたか





# 令和5年度 第1学年「早期臨床体験実習 [] 講義アンケート

# Q1. 講義全体のレベルは適切でしたか



### Q2. 講義全体を平均すると、進み具合(スピード)はどうでしたか



### Q3. 講義全体の学習内容の量はどうでしたか



## Q4. 講義全体の流れはどうでしたか