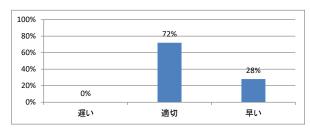

### Q2. 講義全体を平均すると、進み具合(スピード)はどうでしたか



### Q3. 講義全体の学習内容の量はどうでしたか



## Q4. 講義全体の流れはどうでしたか





# 令和5年度 第1学年「データサイエンス [」講義アンケート

# Q1. 講義全体のレベルは適切でしたか



### Q2. 講義全体を平均すると、進み具合(スピード)はどうでしたか



### Q3. 講義全体の学習内容の量はどうでしたか



## Q4. 講義全体の流れはどうでしたか





# 令和5年度 第1学年「データサイエンスⅡ」講義アンケート

# Q1. 講義全体のレベルは適切でしたか



### Q2. 講義全体を平均すると、進み具合(スピード)はどうでしたか



### Q3. 講義全体の学習内容の量はどうでしたか



# Q4. 講義全体の流れはどうでしたか





# 令和5年度 第1学年「解剖学(1)」講義アンケート

# Q1. 講義全体のレベルは適切でしたか



### Q2. 講義全体を平均すると、進み具合(スピード)はどうでしたか



### Q3. 講義全体の学習内容の量はどうでしたか



## Q4. 講義全体の流れはどうでしたか





# 令和5年度 第1学年「解剖学(2)」講義アンケート

# Q1. 講義全体のレベルは適切でしたか



### Q2. 講義全体を平均すると、進み具合(スピード)はどうでしたか



### Q3. 講義全体の学習内容の量はどうでしたか



## Q4. 講義全体の流れはどうでしたか





# 令和5年度 第1学年「生理学(1)」講義アンケート

# Q1. 講義全体のレベルは適切でしたか



### Q2. 講義全体を平均すると、進み具合(スピード)はどうでしたか



### Q3. 講義全体の学習内容の量はどうでしたか



## Q4. 講義全体の流れはどうでしたか





# 令和5年度 第1学年「生化学(分子生物学概論)」講義アンケート

# Q1. 講義全体のレベルは適切でしたか



### Q2. 講義全体を平均すると、進み具合(スピード)はどうでしたか



### Q3. 講義全体の学習内容の量はどうでしたか



## Q4. 講義全体の流れはどうでしたか





# 令和5年度 第1学年「基礎医学統合演習 [」講義アンケート

# Q1. 講義全体のレベルは適切でしたか



### Q2. 講義全体を平均すると、進み具合(スピード)はどうでしたか



### Q3. 講義全体の学習内容の量はどうでしたか



## Q4. 講義全体の流れはどうでしたか





# 令和5年度 第1学年「症候・病態学入門」講義アンケート

# Q1. 講義全体のレベルは適切でしたか



### Q2. 講義全体を平均すると、進み具合(スピード)はどうでしたか



### Q3. 講義全体の学習内容の量はどうでしたか



## Q4. 講義全体の流れはどうでしたか





# 令和5年度 第1学年「早期臨床体験実習 [] 講義アンケート

# Q1. 講義全体のレベルは適切でしたか



### Q2. 講義全体を平均すると、進み具合(スピード)はどうでしたか



### Q3. 講義全体の学習内容の量はどうでしたか



## Q4. 講義全体の流れはどうでしたか