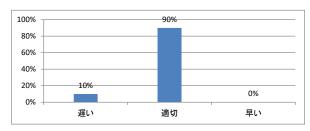

Q2. 講義全体を平均すると、進み具合(スピード)はどうでしたか



### Q3. 講義全体の学習内容の量はどうでしたか



## Q4. 講義全体の流れはどうでしたか





# 令和5年度 第1学年「生命倫理学(後期)」講義アンケート

# Q1. 講義全体のレベルは適切でしたか



### Q2. 講義全体を平均すると、進み具合(スピード)はどうでしたか



### Q3. 講義全体の学習内容の量はどうでしたか



## Q4. 講義全体の流れはどうでしたか





# 令和5年度 第1学年「医療と保健の歴史」講義アンケート

# Q1. 講義全体のレベルは適切でしたか



### Q2. 講義全体を平均すると、進み具合(スピード)はどうでしたか



### Q3. 講義全体の学習内容の量はどうでしたか



## Q4. 講義全体の流れはどうでしたか





# 令和5年度 第1学年「法学(前期)」講義アンケート

# Q1. 講義全体のレベルは適切でしたか



### Q2. 講義全体を平均すると、進み具合(スピード)はどうでしたか



### Q3. 講義全体の学習内容の量はどうでしたか



## Q4. 講義全体の流れはどうでしたか





# 令和5年度 第1学年「人間理解のための文章講読」講義アンケート

# Q1. 講義全体のレベルは適切でしたか



### Q2. 講義全体を平均すると、進み具合(スピード)はどうでしたか



### Q3. 講義全体の学習内容の量はどうでしたか



## Q4. 講義全体の流れはどうでしたか





# 令和5年度 第1学年「医療人類学」講義アンケート

# Q1. 講義全体のレベルは適切でしたか



### Q2. 講義全体を平均すると、進み具合(スピード)はどうでしたか



### Q3. 講義全体の学習内容の量はどうでしたか



# Q4. 講義全体の流れはどうでしたか





# 令和5年度 第1学年「医系の物理学」講義アンケート

# Q1. 講義全体のレベルは適切でしたか



### Q2. 講義全体を平均すると、進み具合(スピード)はどうでしたか



### Q3. 講義全体の学習内容の量はどうでしたか



## Q4. 講義全体の流れはどうでしたか





# 令和5年度 第1学年「医系の物理学実習」講義アンケート

# Q1. 講義全体のレベルは適切でしたか



# Q2. 講義全体を平均すると、進み具合(スピード)はどうでしたか



# Q3. 講義全体の学習内容の量はどうでしたか



# Q4. 講義全体の流れはどうでしたか





# 令和5年度 第1学年「医系の化学」講義アンケート

# Q1. 講義全体のレベルは適切でしたか



### Q2. 講義全体を平均すると、進み具合(スピード)はどうでしたか



### Q3. 講義全体の学習内容の量はどうでしたか



# Q4. 講義全体の流れはどうでしたか





# 令和5年度 第1学年「医系の化学実習」講義アンケート

# Q1. 講義全体のレベルは適切でしたか



# Q2. 講義全体を平均すると、進み具合(スピード)はどうでしたか



# Q3. 講義全体の学習内容の量はどうでしたか



# Q4. 講義全体の流れはどうでしたか





# 令和5年度 第1学年「生物学」講義アンケート

# Q1. 講義全体のレベルは適切でしたか



### Q2. 講義全体を平均すると、進み具合(スピード)はどうでしたか



### Q3. 講義全体の学習内容の量はどうでしたか



## Q4. 講義全体の流れはどうでしたか