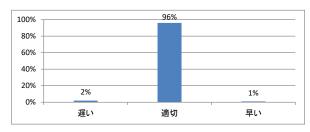

ベルは適切でしたか



### Q2. 講義全体を平均すると、進み具合(スピード)はどうでしたか



### Q3. 講義全体の学習内容の量はどうでしたか



## Q4. 講義全体の流れはどうでしたか





# 令和5年度 第1学年「仏語」講義アンケート

# Q1. 講義全体のレベルは適切でしたか



### Q2. 講義全体を平均すると、進み具合(スピード)はどうでしたか



### Q3. 講義全体の学習内容の量はどうでしたか



## Q4. 講義全体の流れはどうでしたか





# 令和5年度 第1学年「中国語」講義アンケート

# Q1. 講義全体のレベルは適切でしたか



### Q2. 講義全体を平均すると、進み具合(スピード)はどうでしたか



### Q3. 講義全体の学習内容の量はどうでしたか



## Q4. 講義全体の流れはどうでしたか





# 令和5年度 第1学年「情報科学Ⅰ」講義アンケート

# Q1. 講義全体のレベルは適切でしたか



### Q2. 講義全体を平均すると、進み具合(スピード)はどうでしたか



### Q3. 講義全体の学習内容の量はどうでしたか



## Q4. 講義全体の流れはどうでしたか





# 令和5年度 第1学年「課題研究」講義アンケート

# Q1. 講義全体のレベルは適切でしたか



### Q2. 講義全体を平均すると、進み具合(スピード)はどうでしたか



### Q3. 講義全体の学習内容の量はどうでしたか



## Q4. 講義全体の流れはどうでしたか





# 令和5年度 第1学年「データサイエンス [」講義アンケート

# Q1. 講義全体のレベルは適切でしたか



### Q2. 講義全体を平均すると、進み具合(スピード)はどうでしたか



### Q3. 講義全体の学習内容の量はどうでしたか



## Q4. 講義全体の流れはどうでしたか





# 令和5年度 第1学年「データサイエンスⅡ」講義アンケート

# Q1. 講義全体のレベルは適切でしたか



### Q2. 講義全体を平均すると、進み具合(スピード)はどうでしたか



### Q3. 講義全体の学習内容の量はどうでしたか



# Q4. 講義全体の流れはどうでしたか





# 令和5年度 第1学年「解剖学(1)」講義アンケート

# Q1. 講義全体のレベルは適切でしたか



### Q2. 講義全体を平均すると、進み具合(スピード)はどうでしたか



### Q3. 講義全体の学習内容の量はどうでしたか



## Q4. 講義全体の流れはどうでしたか





# 令和5年度 第1学年「解剖学(2)」講義アンケート

# Q1. 講義全体のレベルは適切でしたか



### Q2. 講義全体を平均すると、進み具合(スピード)はどうでしたか



### Q3. 講義全体の学習内容の量はどうでしたか



## Q4. 講義全体の流れはどうでしたか





# 令和5年度 第1学年「生理学(1)」講義アンケート

# Q1. 講義全体のレベルは適切でしたか



### Q2. 講義全体を平均すると、進み具合(スピード)はどうでしたか



### Q3. 講義全体の学習内容の量はどうでしたか



## Q4. 講義全体の流れはどうでしたか





# 令和5年度 第1学年「生化学(分子生物学概論)」講義アンケート

# Q1. 講義全体のレベルは適切でしたか



### Q2. 講義全体を平均すると、進み具合(スピード)はどうでしたか



### Q3. 講義全体の学習内容の量はどうでしたか



## Q4