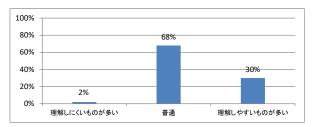

## Q4. 講義全体の流れはどうでしたか





# 令和5年度 第1学年「生理学(1)」講義アンケート

# Q1. 講義全体のレベルは適切でしたか



### Q2. 講義全体を平均すると、進み具合(スピード)はどうでしたか



### Q3. 講義全体の学習内容の量はどうでしたか



## Q4. 講義全体の流れはどうでしたか





# 令和5年度 第1学年「生化学(分子生物学概論)」講義アンケート

# Q1. 講義全体のレベルは適切でしたか



### Q2. 講義全体を平均すると、進み具合(スピード)はどうでしたか



### Q3. 講義全体の学習内容の量はどうでしたか



## Q4. 講義全体の流れはどうでしたか





# 令和5年度 第1学年「基礎医学統合演習 [」講義アンケート

# Q1. 講義全体のレベルは適切でしたか



### Q2. 講義全体を平均すると、進み具合(スピード)はどうでしたか



### Q3. 講義全体の学習内容の量はどうでしたか



## Q4. 講義全体の流れはどうでしたか





# 令和5年度 第1学年「症候・病態学入門」講義アンケート

# Q1. 講義全体のレベルは適切でしたか



### Q2. 講義全体を平均すると、進み具合(スピード)はどうでしたか



### Q3. 講義全体の学習内容の量はどうでしたか



## Q4. 講義全体の流れはどうでしたか





# 令和5年度 第1学年「早期臨床体験実習 [] 講義アンケート

# Q1. 講義全体のレベルは適切でしたか



### Q2. 講義全体を平均すると、進み具合(スピード)はどうでしたか



### Q3. 講義全体の学習内容の量はどうでしたか



## Q4. 講義全体の流れはどうでしたか