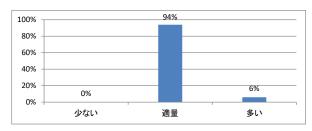

と、進み具合(スピード)はどうでしたか



### Q3. 講義全体の学習内容の量はどうでしたか



## Q4. 講義全体の流れはどうでしたか





# 令和5年度 第1学年「仏語」講義アンケート

# Q1. 講義全体のレベルは適切でしたか



### Q2. 講義全体を平均すると、進み具合(スピード)はどうでしたか



### Q3. 講義全体の学習内容の量はどうでしたか



## Q4. 講義全体の流れはどうでしたか





# 令和5年度 第1学年「中国語」講義アンケート

# Q1. 講義全体のレベルは適切でしたか



### Q2. 講義全体を平均すると、進み具合(スピード)はどうでしたか



### Q3. 講義全体の学習内容の量はどうでしたか



## Q4. 講義全体の流れはどうでしたか





# 令和5年度 第1学年「情報科学Ⅰ」講義アンケート

# Q1. 講義全体のレベルは適切でしたか



### Q2. 講義全体を平均すると、進み具合(スピード)はどうでしたか



### Q3. 講義全体の学習内容の量はどうでしたか



## Q4. 講義全体の流れはどうでしたか





# 令和5年度 第1学年「課題研究」講義アンケート

# Q1. 講義全体のレベルは適切でしたか



### Q2. 講義全体を平均すると、進み具合(スピード)はどうでしたか



### Q3. 講義全体の学習内容の量はどうでしたか



## Q4. 講義全体の流れはどうでしたか





# 令和5年度 第1学年「データサイエンス [」講義アンケート

# Q1. 講義全体のレベルは適切でしたか



### Q2. 講義全体を平均すると、進み具合(スピード)はどうでしたか



### Q3. 講義全体の学習内容の量はどうでしたか



## Q4. 講義全体の流れはどうでしたか





# 令和5年度 第1学年「データサイエンスⅡ」講義アンケート

# Q1. 講義全体のレベルは適切でしたか



### Q2. 講義全体を平均すると、進み具合(スピード)はどうでしたか



### Q3. 講義全体の学習内容の量はどうでしたか



# Q4. 講義全体の流れはどうでしたか





# 令和5年度 第1学年「解剖学(1)」講義アンケート

# Q1. 講義全体のレベルは適切でしたか



### Q2. 講義全体を平均すると、進み具合(スピード)はどうでしたか



### Q3. 講義全体の学習内容の量はどうでしたか



## Q4. 講義全体の流れはどうでしたか





# 令和5年度 第1学年「解剖学(2)」講義アンケート

# Q1. 講義全体のレベルは適切でしたか



### Q2. 講義全体を平均すると、進み具合(スピード)はどうでしたか



### Q3. 講義全体の学習内容の量はどうでしたか



## Q4. 講義全体の流れはどうでしたか





# 令和5年度 第1学年「生理学(1)」講義アンケート

# Q1. 講義全体のレベルは適切でしたか



### Q2. 講義全体を平均すると、進み具合(スピード)はどうでしたか



### Q3. 講義全体の学習内容の量はどうでしたか



## Q4. 講義全体の流れはどうでしたか





# 令和5年度 第1学年「生化学(分子生物学概論)」講義アンケート

# Q1. 講義全体のレベルは適切でしたか



### Q2. 講義全体を平均すると、進み具合(スピード)はどうでしたか



### Q3. 講義全体の学習内容の量はどうでしたか



## Q4. 講義全体の流れはどうでしたか





# 令和5年度