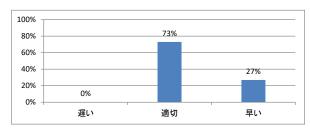

講義全体のレベルは適切でしたか



### Q2. 講義全体を平均すると、進み具合(スピード)はどうでしたか



### Q3. 講義全体の学習内容の量はどうでしたか



# Q4. 講義全体の流れはどうでしたか





# 令和5年度 第1学年「医系の物理学」講義アンケート

# Q1. 講義全体のレベルは適切でしたか



### Q2. 講義全体を平均すると、進み具合(スピード)はどうでしたか



### Q3. 講義全体の学習内容の量はどうでしたか



## Q4. 講義全体の流れはどうでしたか





# 令和5年度 第1学年「医系の物理学実習」講義アンケート

# Q1. 講義全体のレベルは適切でしたか



# Q2. 講義全体を平均すると、進み具合(スピード)はどうでしたか



# Q3. 講義全体の学習内容の量はどうでしたか



# Q4. 講義全体の流れはどうでしたか





# 令和5年度 第1学年「医系の化学」講義アンケート

# Q1. 講義全体のレベルは適切でしたか



### Q2. 講義全体を平均すると、進み具合(スピード)はどうでしたか



### Q3. 講義全体の学習内容の量はどうでしたか



# Q4. 講義全体の流れはどうでしたか





# 令和5年度 第1学年「医系の化学実習」講義アンケート

# Q1. 講義全体のレベルは適切でしたか



# Q2. 講義全体を平均すると、進み具合(スピード)はどうでしたか



# Q3. 講義全体の学習内容の量はどうでしたか



# Q4. 講義全体の流れはどうでしたか





# 令和5年度 第1学年「生物学」講義アンケート

# Q1. 講義全体のレベルは適切でしたか



### Q2. 講義全体を平均すると、進み具合(スピード)はどうでしたか



### Q3. 講義全体の学習内容の量はどうでしたか



## Q4. 講義全体の流れはどうでしたか





# 令和5年度 第1学年「生物学実習」講義アンケート

# Q1. 講義全体のレベルは適切でしたか



# Q2. 講義全体を平均すると、進み具合(スピード)はどうでしたか



# Q3. 講義全体の学習内容の量はどうでしたか



# Q4. 講義全体の流れはどうでしたか





# 令和5年度 第1学年「自然科学基礎(物理学)」講義アンケート

# Q1. 講義全体のレベルは適切でしたか



### Q2. 講義全体を平均すると、進み具合(スピード)はどうでしたか



### Q3. 講義全体の学習内容の量はどうでしたか



## Q4. 講義全体の流れはどうでしたか





# 令和5年度 第1学年「自然科学基礎(生物学)」講義アンケート

# Q1. 講義全体のレベルは適切でしたか



### Q2. 講義全体を平均すると、進み具合(スピード)はどうでしたか



### Q3. 講義全体の学習内容の量はどうでしたか



# Q4. 講義全体の流れはどうでしたか





# 令和5年度 第1学年「生命現象の科学 [」講義アンケート

# Q1. 講義全体のレベルは適切でしたか



### Q2. 講義全体を平均すると、進み具合(スピード)はどうでしたか



### Q3. 講義全体の学習内容の量はどうでしたか



## Q4. 講義全体の流れはどうでしたか





# 令和5年度 第1学年「生命現象の科学Ⅱ」講義アンケート

# Q1. 講義全体のレベルは適切でしたか



### Q2. 講義全体を平均すると、進み具合(スピード)はどうでしたか



### Q3. 講義全体の学習内容の量はどうでしたか



## Q4