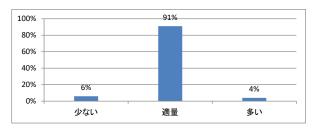

)はどうでしたか



### Q3. 講義全体の学習内容の量はどうでしたか



## Q4. 講義全体の流れはどうでしたか





# 令和5年度 第1学年「社会科学(後期)」講義アンケート

# Q1. 講義全体のレベルは適切でしたか



# Q2. 講義全体を平均すると、進み具合(スピード)はどうでしたか



# Q3. 講義全体の学習内容の量はどうでしたか



# Q4. 講義全体の流れはどうでしたか





# 令和5年度 第1学年「生命倫理学(前期)」講義アンケート

# Q1. 講義全体のレベルは適切でしたか



### Q2. 講義全体を平均すると、進み具合(スピード)はどうでしたか



### Q3. 講義全体の学習内容の量はどうでしたか



## Q4. 講義全体の流れはどうでしたか





# 令和5年度 第1学年「生命倫理学(後期)」講義アンケート

# Q1. 講義全体のレベルは適切でしたか



### Q2. 講義全体を平均すると、進み具合(スピード)はどうでしたか



### Q3. 講義全体の学習内容の量はどうでしたか



## Q4. 講義全体の流れはどうでしたか





# 令和5年度 第1学年「医療と保健の歴史」講義アンケート

# Q1. 講義全体のレベルは適切でしたか



### Q2. 講義全体を平均すると、進み具合(スピード)はどうでしたか



### Q3. 講義全体の学習内容の量はどうでしたか



## Q4. 講義全体の流れはどうでしたか





# 令和5年度 第1学年「法学(前期)」講義アンケート

# Q1. 講義全体のレベルは適切でしたか



### Q2. 講義全体を平均すると、進み具合(スピード)はどうでしたか



### Q3. 講義全体の学習内容の量はどうでしたか



## Q4. 講義全体の流れはどうでしたか





# 令和5年度 第1学年「人間理解のための文章講読」講義アンケート

# Q1. 講義全体のレベルは適切でしたか



### Q2. 講義全体を平均すると、進み具合(スピード)はどうでしたか



### Q3. 講義全体の学習内容の量はどうでしたか



## Q4. 講義全体の流れはどうでしたか





# 令和5年度 第1学年「医療人類学」講義アンケート

# Q1. 講義全体のレベルは適切でしたか



### Q2. 講義全体を平均すると、進み具合(スピード)はどうでしたか



### Q3. 講義全体の学習内容の量はどうでしたか



# Q4. 講義全体の流れはどうでしたか





# 令和5年度 第1学年「医系の物理学」講義アンケート

# Q1. 講義全体のレベルは適切でしたか



### Q2. 講義全体を平均すると、進み具合(スピード)はどうでしたか



### Q3. 講義全体の学習内容の量はどうでしたか



## Q4. 講義全体の流れはどうでしたか





# 令和5年度 第1学年「医系の物理学実習」講義アンケート

# Q1. 講義全体のレベルは適切でしたか



# Q2. 講義全体を平均すると、進み具合(スピード)はどうでしたか



# Q3. 講義全体の学習内容の量はどうでしたか



# Q4. 講義全体の流れはどうでしたか





# 令和5年度 第1学年「医系の化学」講義アンケート

# Q1. 講義全体のレベルは適切でしたか



### Q2. 講義全体を平均すると、進み具合(スピード)はどうでしたか



### Q3. 講義全体の学習内容の量はどうでしたか



# Q4. 講義全体の流れはどうでしたか





# 令和5年度 第1学年「医系の化