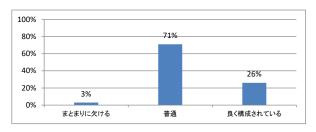

# 令和5年度 第1学年「医療心理学・死生学」講義アンケート

# Q1. 講義全体のレベルは適切でしたか



# Q2. 講義全体を平均すると、進み具合(スピード)はどうでしたか



# Q3. 講義全体の学習内容の量はどうでしたか



# Q4. 講義全体の流れはどうでしたか





# 令和5年度 第1学年「哲学(前期)」講義アンケート

# Q1. 講義全体のレベルは適切でしたか



### Q2. 講義全体を平均すると、進み具合(スピード)はどうでしたか



### Q3. 講義全体の学習内容の量はどうでしたか



## Q4. 講義全体の流れはどうでしたか





# 令和5年度 第1学年「哲学(後期)」講義アンケート

# Q1. 講義全体のレベルは適切でしたか



### Q2. 講義全体を平均すると、進み具合(スピード)はどうでしたか



### Q3. 講義全体の学習内容の量はどうでしたか



## Q4. 講義全体の流れはどうでしたか





# 令和5年度 第1学年「社会科学(前期)」講義アンケート

# Q1. 講義全体のレベルは適切でしたか



### Q2. 講義全体を平均すると、進み具合(スピード)はどうでしたか



### Q3. 講義全体の学習内容の量はどうでしたか



## Q4. 講義全体の流れはどうでしたか





# 令和5年度 第1学年「社会科学(後期)」講義アンケート

# Q1. 講義全体のレベルは適切でしたか



# Q2. 講義全体を平均すると、進み具合(スピード)はどうでしたか



# Q3. 講義全体の学習内容の量はどうでしたか



# Q4. 講義全体の流れはどうでしたか





# 令和5年度 第1学年「生命倫理学(前期)」講義アンケート

# Q1. 講義全体のレベルは適切でしたか



### Q2. 講義全体を平均すると、進み具合(スピード)はどうでしたか



### Q3. 講義全体の学習内容の量はどうでしたか



## Q4. 講義全体の流れはどうでしたか





# 令和5年度 第1学年「生命倫理学(後期)」講義アンケート

# Q1. 講