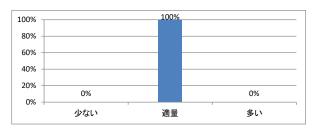

たか



# Q3. 講義全体の学習内容の量はどうでしたか



# Q4. 講義全体の流れはどうでしたか





# 令和5年度 第1学年「生命倫理学(前期)」講義アンケート

# Q1. 講義全体のレベルは適切でしたか



### Q2. 講義全体を平均すると、進み具合(スピード)はどうでしたか



### Q3. 講義全体の学習内容の量はどうでしたか



## Q4. 講義全体の流れはどうでしたか





# 令和5年度 第1学年「生命倫理学(後期)」講義アンケート

# Q1. 講義全体のレベルは適切でしたか



### Q2. 講義全体を平均すると、進み具合(スピード)はどうでしたか



### Q3. 講義全体の学習内容の量はどうでしたか



## Q4. 講義全体の流れはどうでしたか





# 令和5年度 第1学年「医療と保健の歴史」講義アンケート

# Q1. 講義全体のレベルは適切でしたか



### Q2. 講義全体を平均すると、進み具合(スピード)はどうでしたか



### Q3. 講義全体の学習内容の量はどうでしたか



## Q4. 講義全体の流れはどうでしたか





# 令和5年度 第1学年「法学(前期)」講義アンケート

# Q1. 講義全体のレベルは適切でしたか



### Q2. 講義全体を平均すると、進み具合(スピード)はどうでしたか



### Q3. 講義全体の学習内容の量はどうでしたか



## Q4. 講義全体の流れはどうでしたか





# 令和5年度 第1学年「人間理解のための文章講読」講義アンケート

# Q1. 講義全体のレベルは適切でしたか



### Q2. 講義全体を平均すると、進み具合(スピード)はどうでしたか



### Q3. 講義全体の学習内容の量はどうでしたか



## Q4. 講義全体の流れはどうでしたか





# 令和5年度 第1学年「医療人類学」講義アンケート

# Q1. 講義全体のレベルは適切でしたか



### Q2. 講義全体を平均すると、進み具合(スピード)はどうでしたか



### Q3. 講義全体の学習内容の量はどうでしたか



# Q4. 講義全体の流れはどうでしたか





# 令和5年度 第1学年「医系の物理学」講義アンケート

# Q1. 講義全体のレベルは適切でしたか



### Q2. 講義全体を平均すると、進み具合(スピード)はどうでしたか



### Q3. 講義全体の学習内容の量はどうでしたか



## Q4. 講義全体の流れはどうでしたか





# 令和5年度 第1学年「医系の物理学実習」講義アンケート

# Q1. 講義全体のレベルは適切でしたか



# Q2. 講義全体を平均すると、進み具合(スピード)はどうでしたか



# Q3. 講義全体の学習内容の量はどうでしたか



# Q4. 講義全体の流れはどうでしたか





# 令和5年度 第1学年「医系の化学」講義アンケート

# Q1. 講義全体のレベルは適切でしたか



### Q2. 講義全体を平均すると、進み具合(スピード)はどうでしたか



### Q3. 講義全体の学習内容の量はどうでしたか



# Q4. 講義全体の流れはどうでしたか





# 令和5年度 第1学年「医系の化学実習」講義アンケート

# Q1. 講義全体のレベルは適切でしたか



# Q2. 講義全体を平均すると、進み具合(スピード)はどうでしたか



# Q3. 講義全体の学習内容の量はどうでしたか



# Q4. 講義全体の流れはどうでしたか





# 令和5年度 第1学年「生物学」講義アンケート

#