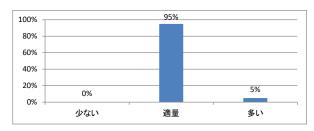

# Q3. 講義全体の学習内容の量はどうでしたか



# Q4. 講義全体の流れはどうでしたか





# 令和5年度 第1学年「生命現象の科学 [」講義アンケート

# Q1. 講義全体のレベルは適切でしたか



### Q2. 講義全体を平均すると、進み具合(スピード)はどうでしたか



### Q3. 講義全体の学習内容の量はどうでしたか



## Q4. 講義全体の流れはどうでしたか





# 令和5年度 第1学年「生命現象の科学Ⅱ」講義アンケート

# Q1. 講義全体のレベルは適切でしたか



### Q2. 講義全体を平均すると、進み具合(スピード)はどうでしたか



### Q3. 講義全体の学習内容の量はどうでしたか



## Q4. 講義全体の流れはどうでしたか





# 令和5年度 第1学年「English for Medical Purposes I」講義アンケート

# Q1. 講義全体のレベルは適切でしたか



### Q2. 講義全体を平均すると、進み具合(スピード)はどうでしたか



### Q3. 講義全体の学習内容の量はどうでしたか



# Q4. 講義全体の流れはどうでしたか





# 令和5年度 第1学年「独語」講義アンケート

# Q1. 講義全体のレベルは適切でしたか



### Q2. 講義全体を平均すると、進み具合(スピード)はどうでしたか



### Q3. 講義全体の学習内容の量はどうでしたか



## Q4. 講義全体の流れはどうでしたか





# 令和5年度 第1学年「仏語」講義アンケート

# Q1. 講義全体のレベルは適切でしたか



### Q2. 講義全体を平均すると、進み具合(スピード)はどうでしたか



### Q3. 講義全体の学習内容の量はどうでしたか



## Q4. 講義全体の流れはどうでしたか





# 令和5年度 第1学年「中国語」講義アンケート

# Q1. 講義全体のレベルは適切でしたか



### Q2. 講義全体を平均すると、進み具合(スピード)はどうでしたか



### Q3. 講義全体の学習内容の量はどうでしたか



## Q4. 講義全体の流れはどうでしたか





# 令和5年度 第1学年「情報科学Ⅰ」講義アンケート

# Q1. 講義全体のレベルは適切でしたか



### Q2. 講義全体を平均すると、進み具合(スピード)はどうでしたか



### Q3. 講義全体の学習内容の量はどうでしたか



## Q4. 講義全体の流れはどうでしたか





# 令和5年度 第1学年「課題研究」講義アンケート

# Q1. 講義全体のレベルは適切でしたか



### Q2. 講義全体を平均すると、進み具合(スピード)はどうでしたか



### Q3. 講義全体の学習内容の量はどうでしたか



## Q4. 講義全体の流れはどうでしたか





# 令和5年度 第1学年「データサイエンス [」講義アンケート

# Q1. 講義全体のレベルは適切でしたか



### Q2. 講義全体を平均すると、進み具合(スピード)はどうでしたか



### Q3. 講義全体の学習内容の量はどうでしたか



## Q4. 講義全体の流れはどうでしたか





# 令和5年度 第1学年「データサイエンスⅡ」講義アンケート

# Q1. 講義全体のレベルは適切でしたか



### Q2. 講義全体を平均すると、進み具合(スピード)はどうでしたか



### Q3. 講義全体の学習内容の量はどうでしたか



# Q4. 講義全体の流れはどうでしたか





# 令和5年度 第1学年「解剖学