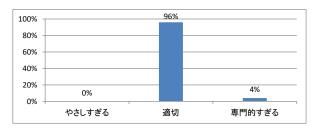

# 令和5年度 第1学年「医系の物理学」講義アンケート

# Q1. 講義全体のレベルは適切でしたか



### Q2. 講義全体を平均すると、進み具合(スピード)はどうでしたか



### Q3. 講義全体の学習内容の量はどうでしたか



## Q4. 講義全体の流れはどうでしたか





# 令和5年度 第1学年「医系の物理学実習」講義アンケート

# Q1. 講義全体のレベルは適切でしたか



# Q2. 講義全体を平均すると、進み具合(スピード)はどうでしたか



# Q3. 講義全体の学習内容の量はどうでしたか



# Q4. 講義全体の流れはどうでしたか





# 令和5年度 第1学年「医系の化学」講義アンケート

# Q1. 講義全体のレベルは適切でしたか



### Q2. 講義全体を平均すると、進み具合(スピード)はどうでしたか



### Q3. 講義全体の学習内容の量はどうでしたか



# Q4. 講義全体の流れはどうでしたか





# 令和5年度 第1学年「医系の化学実習」講義アンケート

# Q1. 講義全体のレベルは適切でしたか



# Q2. 講義全体を平均すると、進み具合(スピード)はどうでしたか



# Q3. 講義全体の学習内容の量はどうでしたか



# Q4. 講義全体の流れはどうでしたか





# 令和5年度 第1学年「生物学」講義アンケート

# Q1. 講義全体のレベルは適切でしたか



### Q2. 講義全体を平均すると、進み具合(スピード)はどうでしたか



### Q3. 講義全体の学習内容の量はどうでしたか



## Q4. 講義全体の流れはどうでしたか





# 令和5年度 第1学年「生物学実習」講義アンケート

# Q1. 講義全体のレベルは適切でしたか



# Q2. 講義全体を平均すると、進み具合(スピード)はどうでしたか



# Q3. 講義全体の学習内容の量はどうでしたか



# Q4. 講義全体の流れはどうでしたか





# 令和5年度 第1学年「自然科学基礎(物理学)」講義アンケート

# Q1. 講義全体のレベルは適切でしたか



### Q2. 講義全体を平均すると、進み具合(スピード)はどうでしたか



### Q3. 講義全体の学習内容の量はどうでしたか



## Q4. 講義全体の流れはどうでしたか





# 令和5年度 第1学年「自然科学基礎(生物学)」講義アンケート

# Q1. 講義全体のレベルは適切でしたか



### Q2. 講義全体を平均すると、進み具合(スピード)はどうでしたか



### Q3. 講義全体の学習内容の量はどうでしたか



# Q4. 講義全体の流れはどうでしたか





# 令和5年度 第1学年「生命現象の科学 [」講義アンケート

# Q1. 講義全体のレベルは適切でしたか



### Q2. 講義全体を平均すると、進み具合(スピード)はどうでしたか



### Q3. 講義全体の学習内容の量はどうでしたか



## Q4. 講義全体の流れはどうでしたか





# 令和5年度 第1学年「生命現象の科学Ⅱ」講義アンケート

# Q1. 講義全体のレベルは適切でしたか



### Q2. 講義全体を平均すると、進み具合(スピード)はどうでしたか



### Q3. 講義全体の学習内容の量はどうでしたか



## Q4. 講義全体の流れはどうでしたか





# 令和5年度 第1学年「English for Medical Purposes I」講義アンケート

# Q1. 講義全体のレベルは適切でしたか



### Q2. 講義