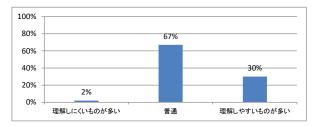

# 令和5年度 第1学年「医療心理学・死生学」講義アンケート

# Q1. 講義全体のレベルは適切でしたか



# Q2. 講義全体を平均すると、進み具合(スピード)はどうでしたか



# Q3. 講義全体の学習内容の量はどうでしたか



# Q4. 講義全体の流れはどうでしたか





# 令和5年度 第1学年「哲学(前期)」講義アンケート

# Q1. 講義全体のレベルは適切でしたか



### Q2. 講義全体を平均すると、進み具合(スピード)はどうでしたか



### Q3. 講義全体の学習内容の量はどうでしたか



## Q4. 講義全体の流れはどうでしたか





# 令和5年度 第1学年「哲学(後期)」講義アンケート

# Q1. 講義全体のレベルは適切でしたか



### Q2. 講義全体を平均すると、進み具合(スピード)はどうでしたか



### Q3. 講義全体の学習内容の量はどうでしたか



## Q4. 講義全体の流れはどうでしたか





# 令和5年度 第1学年「社会科学(前期)」講義アンケート

# Q1. 講義全体のレベルは適切でしたか



### Q2. 講義全体を平均すると、進み具合(スピード)はどうでしたか



### Q3. 講義全体の学習内容の量はどうでしたか



## Q4. 講義全体の流れはどうでしたか





# 令和5年度 第1学年「社会科学(後期)」講義アンケート

# Q1. 講義全体のレベルは適切でしたか



# Q2. 講義全体を平均すると、進み具合(スピード)はどうでしたか



# Q3. 講義全体の学習内容の量はどうでしたか



# Q4. 講義全体の流れはどうでしたか





# 令和5年度 第1学年「生命倫理学(前期)」講義アンケート

# Q1. 講義全体のレベルは適切でしたか



### Q2. 講義全体を平均すると、進み具合(スピード)はどうでしたか



### Q3. 講義全体の学習内容の量はどうでしたか



## Q4. 講義全体の流れはどうでしたか





# 令和5年度 第1学年「生命倫理学(後期)」講義アンケート

# Q1. 講義全