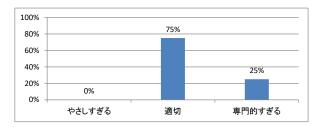

か





# 令和5年度 第1学年「医療人類学」講義アンケート

# Q1. 講義全体のレベルは適切でしたか



### Q2. 講義全体を平均すると、進み具合(スピード)はどうでしたか



### Q3. 講義全体の学習内容の量はどうでしたか



# Q4. 講義全体の流れはどうでしたか





# 令和5年度 第1学年「医系の物理学」講義アンケート

# Q1. 講義全体のレベルは適切でしたか



### Q2. 講義全体を平均すると、進み具合(スピード)はどうでしたか



### Q3. 講義全体の学習内容の量はどうでしたか



## Q4. 講義全体の流れはどうでしたか





# 令和5年度 第1学年「医系の物理学実習」講義アンケート

# Q1. 講義全体のレベルは適切でしたか



# Q2. 講義全体を平均すると、進み具合(スピード)はどうでしたか



# Q3. 講義全体の学習内容の量はどうでしたか



# Q4. 講義全体の流れはどうでしたか





# 令和5年度 第1学年「医系の化学」講義アンケート

# Q1. 講義全体のレベルは適切でしたか



### Q2. 講義全体を平均すると、進み具合(スピード)はどうでしたか



### Q3. 講義全体の学習内容の量はどうでしたか



# Q4. 講義全体の流れはどうでしたか





# 令和5年度 第1学年「医系の化学実習」講義アンケート

# Q1. 講義全体のレベルは適切でしたか



# Q2. 講義全体を平均すると、進み具合(スピード)はどうでしたか



# Q3. 講義全体の学習内容の量はどうでしたか



# Q4. 講義全体の流れはどうでしたか





# 令和5年度 第1学年「生物学」講義アンケート

# Q1. 講義全体のレベルは適切でしたか



### Q2. 講義全体を平均すると、進み具合(スピード)はどうでしたか



### Q3. 講義全体の学習内容の量はどうでしたか



## Q4. 講義全体の流れはどうでしたか





# 令和5年度 第1学年「生物学実習」講義アンケート

# Q1. 講義全体のレベルは適切でしたか



# Q2. 講義全体を平均すると、進み具合(スピード)はどうでしたか



# Q3. 講義全体の学習内容の量はどうでしたか



# Q4. 講義全体の流れはどうでしたか





# 令和5年度 第1学年「自然科学基礎(物理学)」講義アンケート

# Q1. 講義全体のレベルは適切でしたか



### Q2. 講義全体を平均すると、進み具合(スピード)はどうでしたか



### Q3. 講義全体の学習内容の量はどうでしたか



## Q4. 講義全体の流れはどうでしたか





# 令和5年度 第1学年「自然科学基礎(生物学)」講義アンケート

# Q1. 講義全体のレベルは適切でしたか



### Q2. 講義全体を平均すると、進み具合(スピード)はどうでしたか



### Q3. 講義全体の学習内容の量はどうでしたか



# Q4. 講義全体の流れはどうでしたか





# 令和5年度 第1学年「生命現象の科学 [」講義アンケート

# Q1. 講義全体のレベルは適切でしたか



### Q2. 講義全体を平均すると、進み具合(スピード)はどうでしたか



### Q3. 講義全体の学習内容の量はどうでしたか



## Q4. 講義全体の流れはどうでしたか





# 令和5年度 第1学年「生命現象の科学Ⅱ」講義アンケート

# Q1. 講義全体のレベルは適切でしたか



### Q2. 講義全体を平均すると、進み具合(スピード)はどうでした