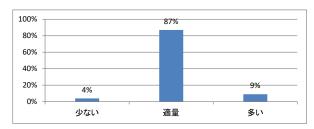

平均すると、進み具合(スピード)はどうでしたか



### Q3. 講義全体の学習内容の量はどうでしたか



## Q4. 講義全体の流れはどうでしたか





# 令和5年度 第1学年「医療人類学」講義アンケート

# Q1. 講義全体のレベルは適切でしたか



### Q2. 講義全体を平均すると、進み具合(スピード)はどうでしたか



### Q3. 講義全体の学習内容の量はどうでしたか



# Q4. 講義全体の流れはどうでしたか





# 令和5年度 第1学年「医系の物理学」講義アンケート

# Q1. 講義全体のレベルは適切でしたか



### Q2. 講義全体を平均すると、進み具合(スピード)はどうでしたか



### Q3. 講義全体の学習内容の量はどうでしたか



## Q4. 講義全体の流れはどうでしたか





# 令和5年度 第1学年「医系の物理学実習」講義アンケート

# Q1. 講義全体のレベルは適切でしたか



# Q2. 講義全体を平均すると、進み具合(スピード)はどうでしたか



# Q3. 講義全体の学習内容の量はどうでしたか



# Q4. 講義全体の流れはどうでしたか





# 令和5年度 第1学年「医系の化学」講義アンケート

# Q1. 講義全体のレベルは適切でしたか



### Q2. 講義全体を平均すると、進み具合(スピード)はどうでしたか



### Q3. 講義全体の学習内容の量はどうでしたか



# Q4. 講義全体の流れはどうでしたか





# 令和5年度 第1学年「医系の化学実習」講義アンケート

# Q1. 講義全体のレベルは適切でしたか



# Q2. 講義全体を平均すると、進み具合(スピード)はどうでしたか



# Q3. 講義全体の学習内容の量はどうでしたか



# Q4. 講義全体の流れはどうでしたか





# 令和5年度 第1学年「生物学」講義アンケート

# Q1. 講義全体のレベルは適切でしたか



### Q2. 講義全体を平均すると、進み具合(スピード)はどうでしたか



### Q3. 講義全体の学習内容の量はどうでしたか



## Q4. 講義全体の流れはどうでしたか





# 令和5年度 第1学年「生物学実習」講義アンケート

# Q1. 講義全体のレベルは適切でしたか



# Q2. 講義全体を平均すると、進み具合(スピード)はどうでしたか



# Q3. 講義全体の学習内容の量はどうでしたか



# Q4. 講義全体の流れはどうでしたか





# 令和5年度 第1学年「自然科学基礎(物理学)」講義アンケート

# Q1. 講義全体のレベルは適切でしたか



### Q2. 講義全体を平均すると、進み具合(スピード)はどうでしたか



### Q3. 講義全体の学習内容の量はどうでしたか



## Q4. 講義全体の流れはどうでしたか





# 令和5年度 第1学年「自然科学基礎(生物学)」講義アンケート

# Q1. 講義全体のレベルは適切でしたか



### Q2. 講義全体を平均すると、進み具合(スピード)はどうでしたか



### Q3. 講義全体の学習内容の量はどうでしたか



# Q4. 講義全体の流れはどうでしたか





# 令和5年度 第1学年「生命現象の科学 [」講義アンケート

# Q1. 講義全体のレベルは適切でしたか



### Q2. 講義全体を平均すると、進み具合(スピード)はどうでしたか



### Q3. 講義全体の学習内容の量はどうでしたか



## Q4. 講義全体の流れはどうでしたか





# 令和5年度 第1学年「生