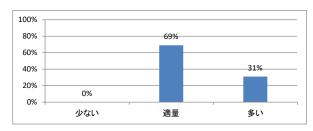

はどうでしたか



### Q3. 講義全体の学習内容の量はどうでしたか



## Q4. 講義全体の流れはどうでしたか





# 令和5年度 第1学年「医療と保健の歴史」講義アンケート

# Q1. 講義全体のレベルは適切でしたか



### Q2. 講義全体を平均すると、進み具合(スピード)はどうでしたか



### Q3. 講義全体の学習内容の量はどうでしたか



## Q4. 講義全体の流れはどうでしたか





# 令和5年度 第1学年「法学(前期)」講義アンケート

# Q1. 講義全体のレベルは適切でしたか



### Q2. 講義全体を平均すると、進み具合(スピード)はどうでしたか



### Q3. 講義全体の学習内容の量はどうでしたか



## Q4. 講義全体の流れはどうでしたか





# 令和5年度 第1学年「人間理解のための文章講読」講義アンケート

# Q1. 講義全体のレベルは適切でしたか



### Q2. 講義全体を平均すると、進み具合(スピード)はどうでしたか



### Q3. 講義全体の学習内容の量はどうでしたか



## Q4. 講義全体の流れはどうでしたか





# 令和5年度 第1学年「医療人類学」講義アンケート

# Q1. 講義全体のレベルは適切でしたか



### Q2. 講義全体を平均すると、進み具合(スピード)はどうでしたか



### Q3. 講義全体の学習内容の量はどうでしたか



# Q4. 講義全体の流れはどうでしたか





# 令和5年度 第1学年「医系の物理学」講義アンケート

# Q1. 講義全体のレベルは適切でしたか



### Q2. 講義全体を平均すると、進み具合(スピード)はどうでしたか



### Q3. 講義全体の学習内容の量はどうでしたか



## Q4. 講義全体の流れはどうでしたか





# 令和5年度 第1学年「医系の物理学実習」講義アンケート

# Q1. 講義全体のレベルは適切でしたか



# Q2. 講義全体を平均すると、進み具合(スピード)はどうでしたか



# Q3. 講義全体の学習内容の量はどうでしたか



# Q4. 講義全体の流れはどうでしたか





# 令和5年度 第1学年「医系の化学」講義アンケート

# Q1. 講義全体のレベルは適切でしたか



### Q2. 講義全体を平均すると、進み具合(スピード)はどうでしたか



### Q3. 講義全体の学習内容の量はどうでしたか



# Q4. 講義全体の流れはどうでしたか





# 令和5年度 第1学年「医系の化学実習」講義アンケート

# Q1. 講義全体のレベルは適切でしたか



# Q2. 講義全体を平均すると、進み具合(スピード)はどうでしたか



# Q3. 講義全体の学習内容の量はどうでしたか



# Q4. 講義全体の流れはどうでしたか





# 令和5年度 第1学年「生物学」講義アンケート

# Q1. 講義全体のレベルは適切でしたか



### Q2. 講義全体を平均すると、進み具合(スピード)はどうでしたか



### Q3. 講義全体の学習内容の量はどうでしたか



## Q4. 講義全体の流れはどうでしたか





# 令和5年度 第1学年「生物学実習」講義アンケート

# Q1. 講義全体のレベルは適切でしたか



# Q2. 講義全体を平均すると、進み具合(スピード)はどうでしたか



# Q3. 講義全体の学習内容の量はどうでしたか



# Q4. 講義全体の流れはどうでしたか





# 令和5年度 第1学年「自然科学基礎(物理学)」講義アンケート