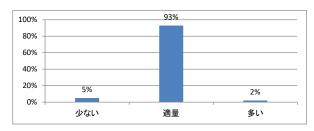

# 令和5年度 第1学年「医療心理学・死生学」講義アンケート

# Q1. 講義全体のレベルは適切でしたか



# Q2. 講義全体を平均すると、進み具合(スピード)はどうでしたか



# Q3. 講義全体の学習内容の量はどうでしたか



# Q4. 講義全体の流れはどうでしたか





# 令和5年度 第1学年「哲学(前期)」講義アンケート

# Q1. 講義全体のレベルは適切でしたか



### Q2. 講義全体を平均すると、進み具合(スピード)はどうでしたか



### Q3. 講義全体の学習内容の量はどうでしたか



## Q4. 講義全体の流れはどうでしたか





# 令和5年度 第1学年「哲学(後期)」講義アンケート

# Q1. 講義全体のレベルは適切でしたか



### Q2. 講義全体を平均すると、進み具合(スピード)はどうでしたか



### Q3. 講義全体の学習内容の量はどうでしたか



## Q4. 講義全体の流れはどうでしたか





# 令和5年度 第1学年「社会科学(前期)」講義アンケート

# Q1. 講義全体のレベルは適切でしたか



### Q2. 講義全体を平均すると、進み具合(スピード)はどうでしたか



### Q3. 講義全体の学習内容の量はどうでしたか



## Q4. 講義全体の流れはどうでしたか





# 令和5年度 第1学年「社会科学(後期)」講義アンケート

# Q1. 講義全体のレベルは適切でしたか



# Q2. 講義全体を平均すると、進み具合(スピード)はどうでしたか



# Q3. 講義全体の学習内容の量はどうでしたか



# Q4. 講義全体の流れはどうでしたか





# 令和5年度 第1学年「生命倫理学(前期)」講義アンケート

# Q1. 講義全体のレベルは適切でしたか



### Q2. 講義全体を平均すると、進み具合(スピード)はどうでしたか



### Q3. 講義全体の学習内容の量はどうでしたか



## Q4. 講義全体の流れはどうでしたか





# 令和5年度 第1学年「生命倫理学(後期)」講義アンケート

# Q1. 講義全体のレベルは適切でしたか



### Q2. 講義全体を平均すると、進み具合(スピード)はどうでしたか



### Q3. 講義全体の学習内容の量はどうでしたか



## Q4. 講義全体の流れはどうでしたか





# 令和5年度 第1学