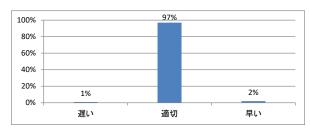

# 令和5年度 第1学年「医療心理学・死生学」講義アンケート

# Q1. 講義全体のレベルは適切でしたか



# Q2. 講義全体を平均すると、進み具合(スピード)はどうでしたか



# Q3. 講義全体の学習内容の量はどうでしたか



# Q4. 講義全体の流れはどうでしたか





# 令和5年度 第1学年「哲学(前期)」講義アンケート

# Q1. 講義全体のレベルは適切でしたか



### Q2. 講義全体を平均すると、進み具合(スピード)はどうでしたか



### Q3. 講義全体の学習内容の量はどうでしたか



## Q4. 講義全体の流れはどうでしたか





# 令和5年度 第1学年「哲学(後期)」講義アンケート

# Q1. 講義全体のレベルは適切でしたか



### Q2. 講義全体を平均すると、進み具合(スピード)はどうでしたか



### Q3. 講義全体の学習内容の量はどうでしたか



## Q4. 講義全体の流れはどうでしたか





# 令和5年度 第1学年「社会科学(前期)」講義アンケート

# Q1. 講義全体のレベルは適切でしたか



### Q2. 講義全体を平均すると、進み具合(スピード)はどうでしたか



### Q3. 講義全体の学習内容の量はどうでしたか



## Q4. 講義全体の流れはどうでしたか





# 令和5年度 第1学年「社会科学(後期)」講義アンケート

# Q1. 講義全体のレベルは適切でしたか



# Q2. 講義全体を平均すると、進み具合(スピード)はどうでしたか



# Q3. 講義全体の学習内容の量はどうでしたか



# Q4. 講義全体の流れはどうでしたか





# 令和5年度 第1学年「生命倫理学(前期)」講義アンケート

# Q1. 講義全体のレベルは適切でしたか



### Q2. 講義全体を平均すると、進み具合(スピード)はどうでしたか



### Q3. 講義全体の学習内容の量はどうでしたか



## Q4. 講義全体の流れ