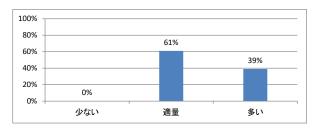

全体を平均すると、進み具合(スピード)はどうでしたか



### Q3. 講義全体の学習内容の量はどうでしたか



# Q4. 講義全体の流れはどうでしたか





# 令和5年度 第1学年「医系の物理学」講義アンケート

# Q1. 講義全体のレベルは適切でしたか



### Q2. 講義全体を平均すると、進み具合(スピード)はどうでしたか



### Q3. 講義全体の学習内容の量はどうでしたか



## Q4. 講義全体の流れはどうでしたか





# 令和5年度 第1学年「医系の物理学実習」講義アンケート

# Q1. 講義全体のレベルは適切でしたか



# Q2. 講義全体を平均すると、進み具合(スピード)はどうでしたか



# Q3. 講義全体の学習内容の量はどうでしたか



# Q4. 講義全体の流れはどうでしたか





# 令和5年度 第1学年「医系の化学」講義アンケート

# Q1. 講義全体のレベルは適切でしたか



### Q2. 講義全体を平均すると、進み具合(スピード)はどうでしたか



### Q3. 講義全体の学習内容の量はどうでしたか



# Q4. 講義全体の流れはどうでしたか





# 令和5年度 第1学年「医系の化学実習」講義アンケート

# Q1. 講義全体のレベルは適切でしたか



# Q2. 講義全体を平均すると、進み具合(スピード)はどうでしたか



# Q3. 講義全体の学習内容の量はどうでしたか



# Q4. 講義全体の流れはどうでしたか





# 令和5年度 第1学年「生物学」講義アンケート

# Q1. 講義全体のレベルは適切でしたか



### Q2. 講義全体を平均すると、進み具合(スピード)はどうでしたか



### Q3. 講義全体の学習内容の量はどうでしたか



## Q4. 講義全体の流れはどうでしたか





# 令和5年度 第1学年「生物学実習」講義アンケート

# Q1. 講義全体のレベルは適切でしたか



# Q2. 講義全体を平均すると、進み具合(スピード)はどうでしたか



# Q3. 講義全体の学習内容の量はどうでしたか



# Q4. 講義全体の流れはどうでしたか





# 令和5年度 第1学年「自然科学基礎(物理学)」講義アンケート

# Q1. 講義全体のレベルは適切でしたか



### Q2. 講義全体を平均すると、進み具合(スピード)はどうでしたか



### Q3. 講義全体の学習内容の量はどうでしたか



## Q4. 講義全体の流れはどうでしたか





# 令和5年度 第1学年「自然科学基礎(生物学)」講義アンケート

# Q1. 講義全体のレベルは適切でしたか



### Q2. 講義全体を平均すると、進み具合(スピード)はどうでしたか



### Q3. 講義全体の学習内容の量はどうでしたか



# Q4. 講義全体の流れはどうでしたか





# 令和5年度 第1学年「生命現象の科学 [」講義アンケート

# Q1. 講義全体のレベルは適切でしたか



### Q2. 講義全体を平均すると、進み具合(スピード)はどうでしたか



### Q3. 講義全体の学習内容の量はどうでしたか



## Q4. 講義全体の流れはどうでしたか





# 令和5年度 第1学年「生命現象の科学Ⅱ」講義アンケート

# Q1. 講義全体のレベルは適切でしたか



### Q2. 講義全体を平均すると、進み具合(スピード)はどうでしたか



### Q3. 講義全体の学習内容の量はどうでしたか



## Q4. 講義全体の流れはどうでしたか





# 令和5年度