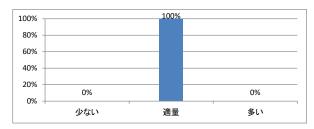

したか



### Q3. 講義全体の学習内容の量はどうでしたか



## Q4. 講義全体の流れはどうでしたか





# 令和5年度 第1学年「生命倫理学(後期)」講義アンケート

# Q1. 講義全体のレベルは適切でしたか



### Q2. 講義全体を平均すると、進み具合(スピード)はどうでしたか



### Q3. 講義全体の学習内容の量はどうでしたか



## Q4. 講義全体の流れはどうでしたか





# 令和5年度 第1学年「医療と保健の歴史」講義アンケート

# Q1. 講義全体のレベルは適切でしたか



### Q2. 講義全体を平均すると、進み具合(スピード)はどうでしたか



### Q3. 講義全体の学習内容の量はどうでしたか



## Q4. 講義全体の流れはどうでしたか





# 令和5年度 第1学年「法学(前期)」講義アンケート

# Q1. 講義全体のレベルは適切でしたか



### Q2. 講義全体を平均すると、進み具合(スピード)はどうでしたか



### Q3. 講義全体の学習内容の量はどうでしたか



## Q4. 講義全体の流れはどうでしたか





# 令和5年度 第1学年「人間理解のための文章講読」講義アンケート

# Q1. 講義全体のレベルは適切でしたか



### Q2. 講義全体を平均すると、進み具合(スピード)はどうでしたか



### Q3. 講義全体の学習内容の量はどうでしたか



## Q4. 講義全体の流れはどうでしたか





# 令和5年度 第1学年「医療人類学」講義アンケート

# Q1. 講義全体のレベルは適切でしたか



### Q2. 講義全体を平均すると、進み具合(スピード)はどうでしたか



### Q3. 講義全体の学習内容の量はどうでしたか



# Q4. 講義全体の流れはどうでしたか





# 令和5年度 第1学年「医系の物理学」講義アンケート

# Q1. 講義全体のレベルは適切でしたか



### Q2. 講義全体を平均すると、進み具合(スピード)はどうでしたか



### Q3. 講義全体の学習内容の量はどうでしたか



## Q4. 講義全体の流れはどうでしたか





# 令和5年度 第1学年「医系の物理学実習」講義アンケート

# Q1. 講義全体のレベルは適切でしたか



# Q2. 講義全体を平均すると、進み具合(スピード)はどうでしたか



# Q3. 講義全体の学習内容の量はどうでしたか



# Q4. 講義全体の流れはどうでしたか





# 令和5年度 第1学年「医系の化学」講義アンケート

# Q1. 講義全体のレベルは適切でしたか



### Q2. 講義全体を平均すると、進み具合(スピード)はどうでしたか



### Q3. 講義全体の学習内容の量はどうでしたか



# Q4. 講義全体の流れはどうでしたか





# 令和5年度 第1学年「医系の化学実習」講義アンケート

# Q1. 講義全体のレベルは適切でしたか



# Q2. 講義全体を平均すると、進み具合(スピード)はどうでしたか



# Q3. 講義全体の学習内容の量はどうでしたか



# Q4. 講義全体の流れはどうでしたか





# 令和5年度 第1学年「生物学」講義アンケート

# Q1. 講義全体のレベルは適切でしたか



### Q2. 講義全体を平均すると、進み具合(スピード)はどうでしたか



### Q3. 講義全体の学習内容の量はどうでしたか



## Q4. 講義全体の流れはどうでしたか





# 令和5年度 第1学年「生物学実習」講義アンケート

#