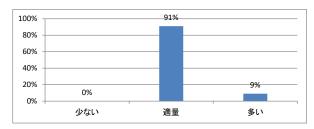

どうでしたか



### Q3. 講義全体の学習内容の量はどうでしたか



## Q4. 講義全体の流れはどうでしたか





# 令和5年度 第1学年「社会科学(前期)」講義アンケート

# Q1. 講義全体のレベルは適切でしたか



### Q2. 講義全体を平均すると、進み具合(スピード)はどうでしたか



### Q3. 講義全体の学習内容の量はどうでしたか



## Q4. 講義全体の流れはどうでしたか





# 令和5年度 第1学年「社会科学(後期)」講義アンケート

# Q1. 講義全体のレベルは適切でしたか



# Q2. 講義全体を平均すると、進み具合(スピード)はどうでしたか



# Q3. 講義全体の学習内容の量はどうでしたか



# Q4. 講義全体の流れはどうでしたか





# 令和5年度 第1学年「生命倫理学(前期)」講義アンケート

# Q1. 講義全体のレベルは適切でしたか



### Q2. 講義全体を平均すると、進み具合(スピード)はどうでしたか



### Q3. 講義全体の学習内容の量はどうでしたか



## Q4. 講義全体の流れはどうでしたか





# 令和5年度 第1学年「生命倫理学(後期)」講義アンケート

# Q1. 講義全体のレベルは適切でしたか



### Q2. 講義全体を平均すると、進み具合(スピード)はどうでしたか



### Q3. 講義全体の学習内容の量はどうでしたか



## Q4. 講義全体の流れはどうでしたか





# 令和5年度 第1学年「医療と保健の歴史」講義アンケート

# Q1. 講義全体のレベルは適切でしたか



### Q2. 講義全体を平均すると、進み具合(スピード)はどうでしたか



### Q3. 講義全体の学習内容の量はどうでしたか



## Q4. 講義全体の流れはどうでしたか





# 令和5年度 第1学年「法学(前期)」講義アンケート

# Q1. 講義全体のレベルは適切でしたか



### Q2. 講義全体を平均すると、進み具合(スピード)はどうでしたか



### Q3. 講義全体の学習内容の量はどうでしたか



## Q4. 講義全体の流れはどうでしたか





# 令和5年度 第1学年「人間理解のための文章講読」講義アンケート

# Q1. 講義全体のレベルは適切でしたか



### Q2. 講義全体を平均すると、進み具合(スピード)はどうでしたか



### Q3. 講義全体の学習内容の量はどうでしたか



## Q4. 講義全体の流れはどうでしたか





# 令和5年度 第1学年「医療人類学」講義アンケート

# Q1. 講義全体のレベルは適切でしたか



### Q2. 講義全体を平均すると、進み具合(スピード)はどうでしたか



### Q3. 講義全体の学習内容の量はどうでしたか



# Q4. 講義全体の流れはどうでしたか





# 令和5年度 第1学年「医系の物理学」講義アンケート

# Q1. 講義全体のレベルは適切でしたか



### Q2. 講義全体を平均すると、進み具合(スピード)はどうでしたか



### Q3. 講義全体の学習内容の量はどうでしたか



## Q4. 講義全体の流れはどうでしたか





# 令和5年度 第1学年「医系の物理学実習」講義アンケート

# Q1. 講義全体のレベルは適切でしたか



# Q2. 講義全体を平均すると、進み具合(スピード)はどうでしたか



# Q3. 講義全体の学習内容の量はどうでしたか



# Q4. 講義全体の流れはどうでしたか





# 令和5年度 第1学年「医系