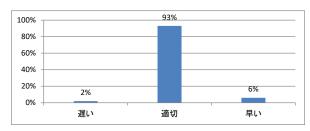

### Q2. 講義全体を平均すると、進み具合(スピード)はどうでしたか



### Q3. 講義全体の学習内容の量はどうでしたか



## Q4. 講義全体の流れはどうでしたか





# 令和5年度 第1学年「法学(前期)」講義アンケート

# Q1. 講義全体のレベルは適切でしたか



### Q2. 講義全体を平均すると、進み具合(スピード)はどうでしたか



### Q3. 講義全体の学習内容の量はどうでしたか



## Q4. 講義全体の流れはどうでしたか





# 令和5年度 第1学年「人間理解のための文章講読」講義アンケート

# Q1. 講義全体のレベルは適切でしたか



### Q2. 講義全体を平均すると、進み具合(スピード)はどうでしたか



### Q3. 講義全体の学習内容の量はどうでしたか



## Q4. 講義全体の流れはどうでしたか





# 令和5年度 第1学年「医療人類学」講義アンケート

# Q1. 講義全体のレベルは適切でしたか



### Q2. 講義全体を平均すると、進み具合(スピード)はどうでしたか



### Q3. 講義全体の学習内容の量はどうでしたか



# Q4. 講義全体の流れはどうでしたか





# 令和5年度 第1学年「医系の物理学」講義アンケート

# Q1. 講義全体のレベルは適切でしたか



### Q2. 講義全体を平均すると、進み具合(スピード)はどうでしたか



### Q3. 講義全体の学習内容の量はどうでしたか



## Q4. 講義全体の流れはどうでしたか





# 令和5年度 第1学年「医系の物理学実習」講義アンケート

# Q1. 講義全体のレベルは適切でしたか



# Q2. 講義全体を平均すると、進み具合(スピード)はどうでしたか



# Q3. 講義全体の学習内容の量はどうでしたか



# Q4. 講義全体の流れはどうでしたか





# 令和5年度 第1学年「医系の化学」講義アンケート

# Q1. 講義全体のレベルは適切でしたか



### Q2. 講義全体を平均すると、進み具合(スピード)はどうでしたか



### Q3. 講義全体の学習内容の量はどうでしたか



# Q4. 講義全体の流れはどうでしたか





# 令和5年度 第1学年「医系の化学実習」講義アンケート

# Q1. 講義全体のレベルは適切でしたか



# Q2. 講義全体を平均すると、進み具合(スピード)はどうでしたか



# Q3. 講義全体の学習内容の量はどうでしたか



# Q4. 講義全体の流れはどうでしたか





# 令和5年度 第1学年「生物学」講義アンケート

# Q1. 講義全体のレベルは適切でしたか



### Q2. 講義全体を平均すると、進み具合(スピード)はどうでしたか



### Q3. 講義全体の学習内容の量はどうでしたか



## Q4. 講義全体の流れはどうでしたか





# 令和5年度 第1学年「生物学実習」講義アンケート

# Q1. 講義全体のレベルは適切でしたか



# Q2. 講義全体を平均すると、進み具合(スピード)はどうでしたか



# Q3. 講義全体の学習内容の量はどうでしたか



# Q4. 講義全体の流れはどうでしたか





# 令和5年度 第1学年「自然科学基礎(物理学)」講義アンケート

# Q1. 講義全体のレベルは適切でしたか



### Q2. 講義全体を平均すると、進み具合(スピード)はどうでしたか



### Q3. 講義全体の学習内容の量はどうでしたか



## Q4. 講義全体の流れはどうでしたか