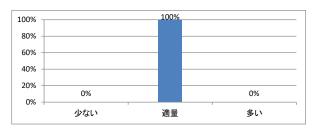

### Q3. 講義全体の学習内容の量はどうでしたか



## Q4. 講義全体の流れはどうでしたか





# 令和5年度 第1学年「生命現象の科学Ⅱ」講義アンケート

# Q1. 講義全体のレベルは適切でしたか



### Q2. 講義全体を平均すると、進み具合(スピード)はどうでしたか



### Q3. 講義全体の学習内容の量はどうでしたか



## Q4. 講義全体の流れはどうでしたか





# 令和5年度 第1学年「English for Medical Purposes I」講義アンケート

# Q1. 講義全体のレベルは適切でしたか



### Q2. 講義全体を平均すると、進み具合(スピード)はどうでしたか



### Q3. 講義全体の学習内容の量はどうでしたか



# Q4. 講義全体の流れはどうでしたか





# 令和5年度 第1学年「独語」講義アンケート

# Q1. 講義全体のレベルは適切でしたか



### Q2. 講義全体を平均すると、進み具合(スピード)はどうでしたか



### Q3. 講義全体の学習内容の量はどうでしたか



## Q4. 講義全体の流れはどうでしたか





# 令和5年度 第1学年「仏語」講義アンケート

# Q1. 講義全体のレベルは適切でしたか



### Q2. 講義全体を平均すると、進み具合(スピード)はどうでしたか



### Q3. 講義全体の学習内容の量はどうでしたか



## Q4. 講義全体の流れはどうでしたか





# 令和5年度 第1学年「中国語」講義アンケート

# Q1. 講義全体のレベルは適切でしたか



### Q2. 講義全体を平均すると、進み具合(スピード)はどうでしたか



### Q3. 講義全体の学習内容の量はどうでしたか



## Q4. 講義全体の流れはどうでしたか





# 令和5年度 第1学年「情報科学Ⅰ」講義アンケート

# Q1. 講義全体のレベルは適切でしたか



### Q2. 講義全体を平均すると、進み具合(スピード)はどうでしたか



### Q3. 講義全体の学習内容の量はどうでしたか



## Q4. 講義全体の流れはどうでしたか





# 令和5年度 第1学年「課題研究」講義アンケート

# Q1. 講義全体のレベルは適切でしたか



### Q2. 講義全体を平均すると、進み具合(スピード)はどうでしたか



### Q3. 講義全体の学習内容の量はどうでしたか



## Q4. 講義全体の流れはどうでしたか





# 令和5年度 第1学年「データサイエンス [」講義アンケート

# Q1. 講義全体のレベルは適切でしたか



### Q2. 講義全体を平均すると、進み具合(スピード)はどうでしたか



### Q3. 講義全体の学習内容の量はどうでしたか



## Q4. 講義全体の流れはどうでしたか





# 令和5年度 第1学年「データサイエンスⅡ」講義アンケート

# Q1. 講義全体のレベルは適切でしたか



### Q2. 講義全体を平均すると、進み具合(スピード)はどうでしたか



### Q3. 講義全体の学習内容の量はどうでしたか



# Q4. 講義全体の流れはどうでしたか





# 令和5年度 第1学年「解剖学(1)」講義アンケート

# Q1. 講義全体のレベルは適切でしたか



### Q2. 講義全体を平均すると、進み具合(スピード)はどうでしたか



### Q3. 講義全体の学習内容の量はどうでしたか



## Q4. 講義全体の流れはどうでしたか





# 令和5年度 第1学年「