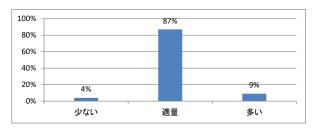

どうでしたか



# Q4. 講義全体の流れはどうでしたか





# 令和5年度 第1学年「自然科学基礎(物理学)」講義アンケート

# Q1. 講義全体のレベルは適切でしたか



### Q2. 講義全体を平均すると、進み具合(スピード)はどうでしたか



### Q3. 講義全体の学習内容の量はどうでしたか



## Q4. 講義全体の流れはどうでしたか





# 令和5年度 第1学年「自然科学基礎(生物学)」講義アンケート

# Q1. 講義全体のレベルは適切でしたか



### Q2. 講義全体を平均すると、進み具合(スピード)はどうでしたか



### Q3. 講義全体の学習内容の量はどうでしたか



# Q4. 講義全体の流れはどうでしたか





# 令和5年度 第1学年「生命現象の科学 [」講義アンケート

# Q1. 講義全体のレベルは適切でしたか



### Q2. 講義全体を平均すると、進み具合(スピード)はどうでしたか



### Q3. 講義全体の学習内容の量はどうでしたか



## Q4. 講義全体の流れはどうでしたか





# 令和5年度 第1学年「生命現象の科学Ⅱ」講義アンケート

# Q1. 講義全体のレベルは適切でしたか



### Q2. 講義全体を平均すると、進み具合(スピード)はどうでしたか



### Q3. 講義全体の学習内容の量はどうでしたか



## Q4. 講義全体の流れはどうでしたか





# 令和5年度 第1学年「English for Medical Purposes I」講義アンケート

# Q1. 講義全体のレベルは適切でしたか



### Q2. 講義全体を平均すると、進み具合(スピード)はどうでしたか



### Q3. 講義全体の学習内容の量はどうでしたか



# Q4. 講義全体の流れはどうでしたか





# 令和5年度 第1学年「独語」講義アンケート

# Q1. 講義全体のレベルは適切でしたか



### Q2. 講義全体を平均すると、進み具合(スピード)はどうでしたか



### Q3. 講義全体の学習内容の量はどうでしたか



## Q4. 講義全体の流れはどうでしたか





# 令和5年度 第1学年「仏語」講義アンケート

# Q1. 講義全体のレベルは適切でしたか



### Q2. 講義全体を平均すると、進み具合(スピード)はどうでしたか



### Q3. 講義全体の学習内容の量はどうでしたか



## Q4. 講義全体の流れはどうでしたか





# 令和5年度 第1学年「中国語」講義アンケート

# Q1. 講義全体のレベルは適切でしたか



### Q2. 講義全体を平均すると、進み具合(スピード)はどうでしたか



### Q3. 講義全体の学習内容の量はどうでしたか



## Q4. 講義全体の流れはどうでしたか





# 令和5年度 第1学年「情報科学Ⅰ」講義アンケート

# Q1. 講義全体のレベルは適切でしたか



### Q2. 講義全体を平均すると、進み具合(スピード)はどうでしたか



### Q3. 講義全体の学習内容の量はどうでしたか



## Q4. 講義全体の流れはどうでしたか





# 令和5年度 第1学年「課題研究」講義アンケート

# Q1. 講義全体のレベルは適切でしたか



### Q2. 講義全体を平均すると、進み具合(スピード)はどうでしたか



### Q3. 講義全体の学習内容の量はどうでしたか



## Q4. 講義全体の流れはどうでしたか





# 令和5年度 第1学年「データサイエンス [」講義アンケート