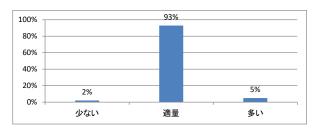

体の学習内容の量はどうでしたか



## Q4. 講義全体の流れはどうでしたか





# 令和5年度 第1学年「自然科学基礎(生物学)」講義アンケート

# Q1. 講義全体のレベルは適切でしたか



### Q2. 講義全体を平均すると、進み具合(スピード)はどうでしたか



### Q3. 講義全体の学習内容の量はどうでしたか



# Q4. 講義全体の流れはどうでしたか





# 令和5年度 第1学年「生命現象の科学 [」講義アンケート

# Q1. 講義全体のレベルは適切でしたか



### Q2. 講義全体を平均すると、進み具合(スピード)はどうでしたか



### Q3. 講義全体の学習内容の量はどうでしたか



## Q4. 講義全体の流れはどうでしたか





# 令和5年度 第1学年「生命現象の科学Ⅱ」講義アンケート

# Q1. 講義全体のレベルは適切でしたか



### Q2. 講義全体を平均すると、進み具合(スピード)はどうでしたか



### Q3. 講義全体の学習内容の量はどうでしたか



## Q4. 講義全体の流れはどうでしたか





# 令和5年度 第1学年「English for Medical Purposes I」講義アンケート

# Q1. 講義全体のレベルは適切でしたか



### Q2. 講義全体を平均すると、進み具合(スピード)はどうでしたか



### Q3. 講義全体の学習内容の量はどうでしたか



# Q4. 講義全体の流れはどうでしたか





# 令和5年度 第1学年「独語」講義アンケート

# Q1. 講義全体のレベルは適切でしたか



### Q2. 講義全体を平均すると、進み具合(スピード)はどうでしたか



### Q3. 講義全体の学習内容の量はどうでしたか



## Q4. 講義全体の流れはどうでしたか





# 令和5年度 第1学年「仏語」講義アンケート

# Q1. 講義全体のレベルは適切でしたか



### Q2. 講義全体を平均すると、進み具合(スピード)はどうでしたか



### Q3. 講義全体の学習内容の量はどうでしたか



## Q4. 講義全体の流れはどうでしたか





# 令和5年度 第1学年「中国語」講義アンケート

# Q1. 講義全体のレベルは適切でしたか



### Q2. 講義全体を平均すると、進み具合(スピード)はどうでしたか



### Q3. 講義全体の学習内容の量はどうでしたか



## Q4. 講義全体の流れはどうでしたか





# 令和5年度 第1学年「情報科学Ⅰ」講義アンケート

# Q1. 講義全体のレベルは適切でしたか



### Q2. 講義全体を平均すると、進み具合(スピード)はどうでしたか



### Q3. 講義全体の学習内容の量はどうでしたか



## Q4. 講義全体の流れはどうでしたか





# 令和5年度 第1学年「課題研究」講義アンケート

# Q1. 講義全体のレベルは適切でしたか



### Q2. 講義全体を平均すると、進み具合(スピード)はどうでしたか



### Q3. 講義全体の学習内容の量はどうでしたか



## Q4. 講義全体の流れはどうでしたか





# 令和5年度 第1学年「データサイエンス [」講義アンケート

# Q1. 講義全体のレベルは適切でしたか



### Q2. 講義全体を平均すると、進み具合(スピード)はどうでしたか



### Q3. 講義全体の学習内容の量はどうでしたか



## Q4. 講義全体の流れはどうでしたか





# 令和5年度 第1学年「データサイエンスⅡ