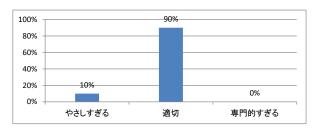

# 令和5年度 第1学年「医療心理学・死生学」講義アンケート

# Q1. 講義全体のレベルは適切でしたか



# Q2. 講義全体を平均すると、進み具合(スピード)はどうでしたか



# Q3. 講義全体の学習内容の量はどうでしたか



# Q4. 講義全体の流れはどうでしたか





# 令和5年度 第1学年「哲学(前期)」講義アンケート

# Q1. 講義全体のレベルは適切でしたか



### Q2. 講義全体を平均すると、進み具合(スピード)はどうでしたか



### Q3. 講義全体の学習内容の量はどうでしたか



## Q4. 講義全体の流れはどうでしたか





# 令和5年度 第1学年「哲学(後期)」講義アンケート

# Q1. 講義全体のレベルは適切でしたか



### Q2. 講義全体を平均すると、進み具合(スピード)はどうでしたか



### Q3. 講義全体の学習内容の量はどうでしたか



## Q4. 講義全体の流れはどうでしたか





# 令和5年度 第1学年「社会科学(前期)」講義アンケート

# Q1. 講義全体のレベルは適切でしたか



### Q2. 講義全体を平均すると、進み具合(スピード)はどうでしたか



### Q3. 講義全体の学習内容の量はどうでしたか



## Q4. 講義全体の流れはどうでしたか





# 令和5年度 第1学年「社会科学(後期)」講義アンケート

# Q1. 講義全体のレベルは適切でしたか



# Q2. 講義全体を平均すると、進み具合(スピード)はどうでしたか



# Q3. 講義全体の学習内容の量はどうでしたか



# Q4. 講義全体の流れはどうでしたか





# 令和5年度 第1学年「生命倫理学(前期)」講義アンケート

# Q1. 講義全体のレベルは適切でしたか



### Q2. 講義全体を平均すると、進み具合(スピード)はどうでしたか



### Q3. 講義全体の学習内容の量はどうでしたか



## Q4. 講義全体の流れはどうでしたか





# 令和5年度 第1学年「生命倫理学(後期)」講義アンケート

# Q1. 講義全体のレベルは適切でしたか



### Q2. 講義全体を平均すると、進み具合(スピード)はどうでしたか