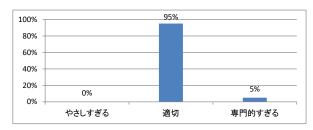

度 第1学年「医系の化学実習」講義アンケート

# Q1. 講義全体のレベルは適切でしたか



# Q2. 講義全体を平均すると、進み具合(スピード)はどうでしたか



# Q3. 講義全体の学習内容の量はどうでしたか



# Q4. 講義全体の流れはどうでしたか





# 令和5年度 第1学年「生物学」講義アンケート

# Q1. 講義全体のレベルは適切でしたか



### Q2. 講義全体を平均すると、進み具合(スピード)はどうでしたか



### Q3. 講義全体の学習内容の量はどうでしたか



## Q4. 講義全体の流れはどうでしたか





# 令和5年度 第1学年「生物学実習」講義アンケート

# Q1. 講義全体のレベルは適切でしたか



# Q2. 講義全体を平均すると、進み具合(スピード)はどうでしたか



# Q3. 講義全体の学習内容の量はどうでしたか



# Q4. 講義全体の流れはどうでしたか





# 令和5年度 第1学年「自然科学基礎(物理学)」講義アンケート

# Q1. 講義全体のレベルは適切でしたか



### Q2. 講義全体を平均すると、進み具合(スピード)はどうでしたか



### Q3. 講義全体の学習内容の量はどうでしたか



## Q4. 講義全体の流れはどうでしたか





# 令和5年度 第1学年「自然科学基礎(生物学)」講義アンケート

# Q1. 講義全体のレベルは適切でしたか



### Q2. 講義全体を平均すると、進み具合(スピード)はどうでしたか



### Q3. 講義全体の学習内容の量はどうでしたか



# Q4. 講義全体の流れはどうでしたか





# 令和5年度 第1学年「生命現象の科学 [」講義アンケート

# Q1. 講義全体のレベルは適切でしたか



### Q2. 講義全体を平均すると、進み具合(スピード)はどうでしたか



### Q3. 講義全体の学習内容の量はどうでしたか



## Q4. 講義全体の流れはどうでしたか





# 令和5年度 第1学年「生命現象の科学Ⅱ」講義アンケート

# Q1. 講義全体のレベルは適切でしたか



### Q2. 講義全体を平均すると、進み具合(スピード)はどうでしたか



### Q3. 講義全体の学習内容の量はどうでしたか



## Q4. 講義全体の流れはどうでしたか





# 令和5年度 第1学年「English for Medical Purposes I」講義アンケート

# Q1. 講義全体のレベルは適切でしたか



### Q2. 講義全体を平均すると、進み具合(スピード)はどうでしたか



### Q3. 講義全体の学習内容の量はどうでしたか



# Q4. 講義全体の流れはどうでしたか





# 令和5年度 第1学年「独語」講義アンケート

# Q1. 講義全体のレベルは適切でしたか



### Q2. 講義全体を平均すると、進み具合(スピード)はどうでしたか



### Q3. 講義全体の学習内容の量はどうでしたか



## Q4. 講義全体の流れはどうでしたか





# 令和5年度 第1学年「仏語」講義アンケート

# Q1. 講義全体のレベルは適切でしたか



### Q2. 講義全体を平均すると、進み具合(スピード)はどうでしたか



### Q3. 講義全体の学習内容の量はどうでしたか



## Q4. 講義全体の流れはどうでしたか





# 令和5年度 第1学年「中国語」講義アンケート

# Q1. 講義全体のレベルは適切でしたか



### Q2. 講義全体を平均すると、進み具合(スピード)