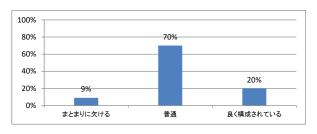

容の量はどうでしたか



## Q4. 講義全体の流れはどうでしたか





# 令和5年度 第1学年「データサイエンスⅡ」講義アンケート

# Q1. 講義全体のレベルは適切でしたか



### Q2. 講義全体を平均すると、進み具合(スピード)はどうでしたか



### Q3. 講義全体の学習内容の量はどうでしたか



# Q4. 講義全体の流れはどうでしたか





# 令和5年度 第1学年「解剖学(1)」講義アンケート

# Q1. 講義全体のレベルは適切でしたか



### Q2. 講義全体を平均すると、進み具合(スピード)はどうでしたか



### Q3. 講義全体の学習内容の量はどうでしたか



## Q4. 講義全体の流れはどうでしたか





# 令和5年度 第1学年「解剖学(2)」講義アンケート

# Q1. 講義全体のレベルは適切でしたか



### Q2. 講義全体を平均すると、進み具合(スピード)はどうでしたか



### Q3. 講義全体の学習内容の量はどうでしたか



## Q4. 講義全体の流れはどうでしたか





# 令和5年度 第1学年「生理学(1)」講義アンケート

# Q1. 講義全体のレベルは適切でしたか



### Q2. 講義全体を平均すると、進み具合(スピード)はどうでしたか



### Q3. 講義全体の学習内容の量はどうでしたか



## Q4. 講義全体の流れはどうでしたか





# 令和5年度 第1学年「生化学(分子生物学概論)」講義アンケート

# Q1. 講義全体のレベルは適切でしたか



### Q2. 講義全体を平均すると、進み具合(スピード)はどうでしたか



### Q3. 講義全体の学習内容の量はどうでしたか



## Q4. 講義全体の流れはどうでしたか





# 令和5年度 第1学年「基礎医学統合演習 [」講義アンケート

# Q1. 講義全体のレベルは適切でしたか



### Q2. 講義全体を平均すると、進み具合(スピード)はどうでしたか



### Q3. 講義全体の学習内容の量はどうでしたか



## Q4. 講義全体の流れはどうでしたか





# 令和5年度 第1学年「症候・病態学入門」講義アンケート

# Q1. 講義全体のレベルは適切でしたか



### Q2. 講義全体を平均すると、進み具合(スピード)はどうでしたか



### Q3. 講義全体の学習内容の量はどうでしたか



## Q4. 講義全体の流れはどうでしたか





# 令和5年度 第1学年「早期臨床体験実習 [] 講義アンケート

# Q1. 講義全体のレベルは適切でしたか



### Q2. 講義全体を平均すると、進み具合(スピード)はどうでしたか



### Q3. 講義全体の学習内容の量はどうでしたか



## Q4. 講義全体の流れはどうでしたか