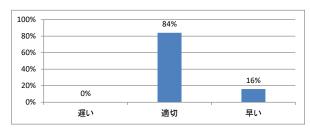

### Q2. 講義全体を平均すると、進み具合(スピード)はどうでしたか



### Q3. 講義全体の学習内容の量はどうでしたか



## Q4. 講義全体の流れはどうでしたか





# 令和5年度 第1学年「課題研究」講義アンケート

# Q1. 講義全体のレベルは適切でしたか



### Q2. 講義全体を平均すると、進み具合(スピード)はどうでしたか



### Q3. 講義全体の学習内容の量はどうでしたか



## Q4. 講義全体の流れはどうでしたか





# 令和5年度 第1学年「データサイエンス [」講義アンケート

# Q1. 講義全体のレベルは適切でしたか



### Q2. 講義全体を平均すると、進み具合(スピード)はどうでしたか



### Q3. 講義全体の学習内容の量はどうでしたか



## Q4. 講義全体の流れはどうでしたか





# 令和5年度 第1学年「データサイエンスⅡ」講義アンケート

# Q1. 講義全体のレベルは適切でしたか



### Q2. 講義全体を平均すると、進み具合(スピード)はどうでしたか



### Q3. 講義全体の学習内容の量はどうでしたか



# Q4. 講義全体の流れはどうでしたか





# 令和5年度 第1学年「解剖学(1)」講義アンケート

# Q1. 講義全体のレベルは適切でしたか



### Q2. 講義全体を平均すると、進み具合(スピード)はどうでしたか



### Q3. 講義全体の学習内容の量はどうでしたか



## Q4. 講義全体の流れはどうでしたか





# 令和5年度 第1学年「解剖学(2)」講義アンケート

# Q1. 講義全体のレベルは適切でしたか



### Q2. 講義全体を平均すると、進み具合(スピード)はどうでしたか



### Q3. 講義全体の学習内容の量はどうでしたか



## Q4. 講義全体の流れはどうでしたか





# 令和5年度 第1学年「生理学(1)」講義アンケート

# Q1. 講義全体のレベルは適切でしたか



### Q2. 講義全体を平均すると、進み具合(スピード)はどうでしたか



### Q3. 講義全体の学習内容の量はどうでしたか



## Q4. 講義全体の流れはどうでしたか





# 令和5年度 第1学年「生化学(分子生物学概論)」講義アンケート

# Q1. 講義全体のレベルは適切でしたか



### Q2. 講義全体を平均すると、進み具合(スピード)はどうでしたか



### Q3. 講義全体の学習内容の量はどうでしたか



## Q4. 講義全体の流れはどうでしたか





# 令和5年度 第1学年「基礎医学統合演習 [」講義アンケート

# Q1. 講義全体のレベルは適切でしたか



### Q2. 講義全体を平均すると、進み具合(スピード)はどうでしたか



### Q3. 講義全体の学習内容の量はどうでしたか



## Q4. 講義全体の流れはどうでしたか





# 令和5年度 第1学年「症候・病態学入門」講義アンケート

# Q1. 講義全体のレベルは適切でしたか



### Q2. 講義全体を平均すると、進み具合(スピード)はどうでしたか



### Q3. 講義全体の学習内容の量はどうでしたか



## Q4. 講義全体の流れはどうでしたか





# 令和5年度 第1学年「早期臨床体験実習 [] 講義アンケート

# Q1. 講義全体のレベルは適切でしたか



### Q2. 講義全体を平均すると、進み具合(スピード)はどうでしたか



### Q3. 講義全体の学習内容の量はどうでしたか