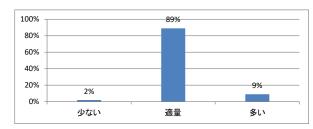

ピード)はどうでしたか



### Q3. 講義全体の学習内容の量はどうでしたか



## Q4. 講義全体の流れはどうでしたか





# 令和5年度 第1学年「法学(前期)」講義アンケート

# Q1. 講義全体のレベルは適切でしたか



### Q2. 講義全体を平均すると、進み具合(スピード)はどうでしたか



### Q3. 講義全体の学習内容の量はどうでしたか



## Q4. 講義全体の流れはどうでしたか





# 令和5年度 第1学年「人間理解のための文章講読」講義アンケート

# Q1. 講義全体のレベルは適切でしたか



### Q2. 講義全体を平均すると、進み具合(スピード)はどうでしたか



### Q3. 講義全体の学習内容の量はどうでしたか



## Q4. 講義全体の流れはどうでしたか





# 令和5年度 第1学年「医療人類学」講義アンケート

# Q1. 講義全体のレベルは適切でしたか



### Q2. 講義全体を平均すると、進み具合(スピード)はどうでしたか



### Q3. 講義全体の学習内容の量はどうでしたか



# Q4. 講義全体の流れはどうでしたか





# 令和5年度 第1学年「医系の物理学」講義アンケート

# Q1. 講義全体のレベルは適切でしたか



### Q2. 講義全体を平均すると、進み具合(スピード)はどうでしたか



### Q3. 講義全体の学習内容の量はどうでしたか



## Q4. 講義全体の流れはどうでしたか





# 令和5年度 第1学年「医系の物理学実習」講義アンケート

# Q1. 講義全体のレベルは適切でしたか



# Q2. 講義全体を平均すると、進み具合(スピード)はどうでしたか



# Q3. 講義全体の学習内容の量はどうでしたか



# Q4. 講義全体の流れはどうでしたか





# 令和5年度 第1学年「医系の化学」講義アンケート

# Q1. 講義全体のレベルは適切でしたか



### Q2. 講義全体を平均すると、進み具合(スピード)はどうでしたか



### Q3. 講義全体の学習内容の量はどうでしたか



# Q4. 講義全体の流れはどうでしたか





# 令和5年度 第1学年「医系の化学実習」講義アンケート

# Q1. 講義全体のレベルは適切でしたか



# Q2. 講義全体を平均すると、進み具合(スピード)はどうでしたか



# Q3. 講義全体の学習内容の量はどうでしたか



# Q4. 講義全体の流れはどうでしたか





# 令和5年度 第1学年「生物学」講義アンケート

# Q1. 講義全体のレベルは適切でしたか



### Q2. 講義全体を平均すると、進み具合(スピード)はどうでしたか



### Q3. 講義全体の学習内容の量はどうでしたか



## Q4. 講義全体の流れはどうでしたか





# 令和5年度 第1学年「生物学実習」講義アンケート

# Q1. 講義全体のレベルは適切でしたか



# Q2. 講義全体を平均すると、進み具合(スピード)はどうでしたか



# Q3. 講義全体の学習内容の量はどうでしたか



# Q4. 講義全体の流れはどうでしたか





# 令和5年度 第1学年「自然科学基礎(物理学)」講義アンケート

# Q1. 講義全体のレベルは適切でしたか



### Q2. 講義全体を平均すると、進み具合(スピード)はどうでしたか



### Q3. 講義全体の学習内容の量はどうでしたか



## Q4. 講義全体の流れはどうでしたか





# 令和5年度 第1学年「自然科学基礎(生物学)」講義