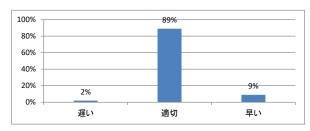

# Q2. 講義全体を平均すると、進み具合(スピード)はどうでしたか



### Q3. 講義全体の学習内容の量はどうでしたか



# Q4. 講義全体の流れはどうでしたか





# 令和5年度 第1学年「解剖学(1)」講義アンケート

# Q1. 講義全体のレベルは適切でしたか



### Q2. 講義全体を平均すると、進み具合(スピード)はどうでしたか



### Q3. 講義全体の学習内容の量はどうでしたか



## Q4. 講義全体の流れはどうでしたか





# 令和5年度 第1学年「解剖学(2)」講義アンケート

# Q1. 講義全体のレベルは適切でしたか



### Q2. 講義全体を平均すると、進み具合(スピード)はどうでしたか



### Q3. 講義全体の学習内容の量はどうでしたか



## Q4. 講義全体の流れはどうでしたか





# 令和5年度 第1学年「生理学(1)」講義アンケート

# Q1. 講義全体のレベルは適切でしたか



### Q2. 講義全体を平均すると、進み具合(スピード)はどうでしたか



### Q3. 講義全体の学習内容の量はどうでしたか



## Q4. 講義全体の流れはどうでしたか





# 令和5年度 第1学年「生化学(分子生物学概論)」講義アンケート

# Q1. 講義全体のレベルは適切でしたか



### Q2. 講義全体を平均すると、進み具合(スピード)はどうでしたか



### Q3. 講義全体の学習内容の量はどうでしたか



## Q4. 講義全体の流れはどうでしたか





# 令和5年度 第1学年「基礎医学統合演習 [」講義アンケート

# Q1. 講義全体のレベルは適切でしたか



### Q2. 講義全体を平均すると、進み具合(スピード)はどうでしたか



### Q3. 講義全体の学習内容の量はどうでしたか



## Q4. 講義全体の流れはどうでしたか





# 令和5年度 第1学年「症候・病態学入門」講義アンケート

# Q1. 講義全体のレベルは適切でしたか



### Q2. 講義全体を平均すると、進み具合(スピード)はどうでしたか



### Q3. 講義全体の学習内容の量はどうでしたか



## Q4. 講義全体の流れはどうでしたか





# 令和5年度 第1学年「早期臨床体験実習 [] 講義アンケート

# Q1. 講義全体のレベルは適切でしたか



### Q2. 講義全体を平均すると、進み具合(スピード)はどうでしたか



### Q3. 講義全体の学習内容の量はどうでしたか



## Q4. 講義全体の流れはどうでしたか