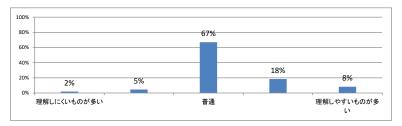

)はどうでしたか (平均:3.2)



### Q3. 講義全体の学習内容の量はどうでしたか(平均:3.4)



## Q4. 講義全体の流れはどうでしたか (平均:3.4)



### Q5. 講義の資料の内容はどうでしたか (平均:3.4)



# 令和5年度 第6学年臨床医学V「セクション2」講義アンケート

## Q1. 講義全体のレベルは適切でしたか(平均:3.1)



### Q2. 講義全体を平均すると、進み具合(スピード)はどうでしたか (平均:3.1)



### Q3. 講義全体の学習内容の量はどうでしたか(平均:3.2)



## Q4. 講義全体の流れはどうでしたか (平均:3.3)



### Q5. 講義の資料の内容はどうでしたか (平均:3.2)



# 令和5年度 第6学年臨床医学Ⅴ「セクション3」講義アンケート

## Q1. 講義全体のレベルは適切でしたか(平均:3.2)



## Q2. 講義全体を平均すると、進み具合(スピード)はどうでしたか (平均:3.1)



### Q3. 講義全体の学習内容の量はどうでしたか(平均:3.3)



## Q4. 講義全体の流れはどうでしたか (平均:3.3)



### Q5. 講義の資料の内容はどうでしたか (平均:3.2)



# 令和5年度 第6学年臨床医学V「セクション4」講義アンケート

## Q1. 講義全体のレベルは適切でしたか(平均:3.2)



## Q2. 講義全体を平均すると、進み具合(スピード)はどうでしたか (平均:3.2)



### Q3. 講義全体の学習内容の量はどうでしたか(平均:3.2)



## Q4. 講義全体の流れはどうでしたか (平均:3.3)



### Q5. 講義の資料の内容はどうでしたか (平均:3.3)



# 令和5年度 第6学年臨床医学V「セクション5」講義アンケート

## Q1. 講義全体のレベルは適切でしたか(平均:3.2)



## Q2. 講義全体を平均すると、進み具合(スピード)はどうでしたか (平均:3.2)



### Q3. 講義全体の学習内容の量はどうでしたか(平均:3.2)



## Q4. 講義全体の流れはどうでしたか (平均:3.2)



### Q5. 講義の資料の内容はどうでしたか (平均:3.3)



# 令和5年度 第6学年臨床医学Ⅴ「セクション6」講義アンケート

## Q1. 講義全体のレベルは適切でしたか(平均:3.1)



## Q2. 講義全体を平均すると、進み具合(スピード)はどうでしたか (平均:3.1)



### Q3. 講義全体の学習内容の量はどうでしたか(平均:3.3)



## Q4. 講義全体の流れはどうでしたか (平均:3.3)



### Q5. 講義の資料の内容はどうでしたか (平均:3.3)