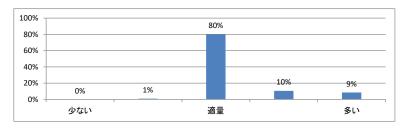

」講義アンケート

## Q1. 講義全体のレベルは適切でしたか(平均:3.2)



## Q2. 講義全体を平均すると、進み具合(スピード)はどうでしたか (平均:3.1)



### Q3. 講義全体の学習内容の量はどうでしたか(平均:3.3)



## Q4. 講義全体の流れはどうでしたか (平均:3.3)



### Q5. 講義の資料の内容はどうでしたか (平均:3.2)



# 令和5年度 第6学年臨床医学V「セクション4」講義アンケート

## Q1. 講義全体のレベルは適切でしたか(平均:3.2)



## Q2. 講義全体を平均すると、進み具合(スピード)はどうでしたか (平均:3.2)



### Q3. 講義全体の学習内容の量はどうでしたか(平均:3.2)



## Q4. 講義全体の流れはどうでしたか (平均:3.3)



### Q5. 講義の資料の内容はどうでしたか (平均:3.3)



# 令和5年度 第6学年臨床医学V「セクション5」講義アンケート

## Q1. 講義全体のレベルは適切でしたか(平均:3.2)



## Q2. 講義全体を平均すると、進み具合(スピード)はどうでしたか (平均:3.2)



### Q3. 講義全体の学習内容の量はどうでしたか(平均:3.2)



## Q4. 講義全体の流れはどうでしたか (平均:3.2)



### Q5. 講義の資料の内容はどうでしたか (平均:3.3)



# 令和5年度 第6学年臨床医学Ⅴ「セクション6」講義アンケート

## Q1. 講義全体のレベルは適切でしたか(平均:3.1)



## Q2. 講義全体を平均すると、進み具合(スピード)はどうでしたか (平均:3.1)



### Q3. 講義全体の学習内容の量はどうでしたか(平均:3.3)



## Q4. 講義全体の流れはどうでしたか (平均:3.3)



### Q5. 講義の資料の内容はどうでしたか (平均:3.3)