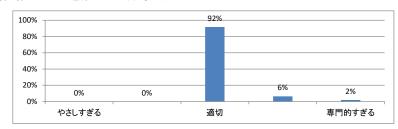

# 令和5年度 第6学年臨床医学Ⅴ「セクション1」講義アンケート

## Q1. 講義全体のレベルは適切でしたか(平均:3.2)



## Q2. 講義全体を平均すると、進み具合(スピード)はどうでしたか (平均:3.2)



### Q3. 講義全体の学習内容の量はどうでしたか(平均:3.4)



## Q4. 講義全体の流れはどうでしたか (平均:3.4)



### Q5. 講義の資料の内容はどうでしたか (平均:3.4)



# 令和5年度 第6学年臨床医学V「セクション2」講義アンケート

## Q1. 講義全体のレベルは適切でしたか(平均:3.1)



### Q2. 講義全体を平均すると、進み具合(スピード)はどうでしたか (平均:3.1)



### Q3. 講義全体の学習内容の量はどうでしたか(平均:3.2)



## Q4. 講義全体の流れはどうでしたか (平均:3.3)



### Q5. 講義の資料の内容はどうでしたか (平均:3.2)



# 令和5年度 第6学年臨床医学Ⅴ「セクション3」講義アンケート

## Q1. 講義全体のレベルは適切でしたか(平均:3.2)



## Q2. 講義全体を平均すると、進み具合(スピード)はどうでしたか (平均:3.1)



### Q3. 講義全体の学習内容の量はどうでしたか(平均:3.3)



## Q4. 講義全体の流れはどうでしたか (平均:3.3)



### Q5. 講義の資料の内容はどうでしたか (平均:3.2)



# 令和5年度 第6学年臨床医学V「セクション4」講義アンケート

## Q1. 講義全体のレベルは適切でしたか(平均:3.2)



## Q2. 講義全体を平均すると、進み具合(スピード)はどうでしたか (平均:3.2)



### Q3. 講義全体の学習内容の量はどうでしたか(平均:3.2)



## Q4. 講義全体の流れはどうでしたか (平均:3.3)



### Q5. 講義の資料の内容はどうでしたか (平均:3.3)



# 令和5年度 第6学年臨床医学V「セクション5」講義アンケート

## Q1. 講義全体のレベルは適切でしたか(平均:3.2)



## Q2. 講義全体を平均すると、進み具合(スピード)はどうでしたか (平均:3.2)



### Q3. 講義全体の学習内容の量はどうでしたか(平均:3.2)



## Q4. 講義全体の流れはどうでしたか (平均:3.2)



### Q