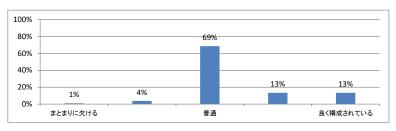

均:3.2)



## Q2. 講義全体を平均すると、進み具合(スピード)はどうでしたか (平均:3.1)



### Q3. 講義全体の学習内容の量はどうでしたか(平均:3.3)



## Q4. 講義全体の流れはどうでしたか (平均:3.3)



### Q5. 講義の資料の内容はどうでしたか (平均:3.2)



# 令和5年度 第6学年臨床医学V「セクション4」講義アンケート

## Q1. 講義全体のレベルは適切でしたか(平均:3.2)



## Q2. 講義全体を平均すると、進み具合(スピード)はどうでしたか (平均:3.2)



### Q3. 講義全体の学習内容の量はどうでしたか(平均:3.2)



## Q4. 講義全体の流れはどうでしたか (平均:3.3)



### Q5. 講義の資料の内容はどうでしたか (平均:3.3)



# 令和5年度 第6学年臨床医学V「セクション5」講義アンケート

## Q1. 講義全体のレベルは適切でしたか(平均:3.2)



## Q2. 講義全体を平均すると、進み具合(スピード)はどうでしたか (平均:3.2)



### Q3. 講義全体の学習内容の量はどうでしたか(平均:3.2)



## Q4. 講義全体の流れはどうでしたか (平均:3.2)



### Q5. 講義の資料の内容はどうでしたか (平均:3.3)



# 令和5年度 第6学年臨床医学Ⅴ「セクション6」講義アンケート

## Q1. 講義全体のレベルは適切でしたか(平均:3.1)



## Q2. 講義全体を平均すると、進み具合(スピード)はどうでしたか (平均:3.1)



### Q3. 講義全体の学習内容の量はどうでしたか(平均:3.3)



## Q4. 講義全体の流れはどうでしたか (平均:3.3)



### Q5. 講義の資料の内容はどうでしたか (平均:3.3)