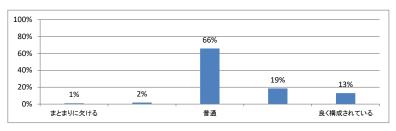

# 令和5年度 第6学年臨床医学Ⅴ「セクション1」講義アンケート

## Q1. 講義全体のレベルは適切でしたか(平均:3.2)



## Q2. 講義全体を平均すると、進み具合(スピード)はどうでしたか (平均:3.2)



### Q3. 講義全体の学習内容の量はどうでしたか(平均:3.4)



## Q4. 講義全体の流れはどうでしたか (平均:3.4)



### Q5. 講義の資料の内容はどうでしたか (平均:3.4)



# 令和5年度 第6学年臨床医学V「セクション2」講義アンケート

## Q1. 講義全体のレベルは適切でしたか(平均:3.1)



### Q2. 講義全体を平均すると、進み具合(スピード)はどうでしたか (平均:3.1)



### Q3. 講義全体の学習内容の量はどうでしたか(平均:3.2)



## Q4. 講義全体の流れはどうでしたか (平均:3.3)



### Q5. 講義の資料の内容はどうでしたか (平均:3.2)



# 令和5年度 第6学年臨床医学Ⅴ「セクション3」講義アンケート

## Q1. 講義全体のレベルは適切でしたか(平均:3.2)



## Q2. 講義全体を平均すると、進み具合(スピード)はどうでしたか (平均:3.1)



### Q3. 講義全体の学習内容の量はどうでしたか(平均:3.3)



## Q4. 講義全体の流れはどうでしたか (平均:3.3)



### Q5. 講義の資料の内容はどうでしたか (平均:3.2)



# 令和5年度 第6学年臨床医学V「セクション4」講義アンケート

## Q1. 講義全体のレベルは適切でしたか(平均:3.2)



## Q2. 講義全体を平均すると、進み具合(スピード)はどうでしたか (平均:3.2)



### Q3. 講義全体の学習内容の量はどうでしたか(平均:3.2)



## Q4. 講義全体の流れはどうでしたか (平均:3.3)



### Q5. 講義の資料の内容はどうでしたか (平均:3.3)



# 令和5年度 第6学年臨床医学V「セクション5」講義アンケート

## Q1. 講義全体のレベルは適切でしたか(平均:3.2)



## Q2. 講義全体を平均すると、進み具