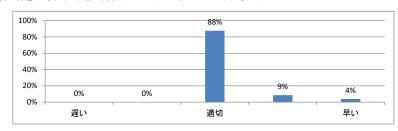

(平均:3.4)



# 令和5年度 第6学年臨床医学V「セクション2」講義アンケート

## Q1. 講義全体のレベルは適切でしたか(平均:3.1)



### Q2. 講義全体を平均すると、進み具合(スピード)はどうでしたか (平均:3.1)



### Q3. 講義全体の学習内容の量はどうでしたか(平均:3.2)



## Q4. 講義全体の流れはどうでしたか (平均:3.3)



### Q5. 講義の資料の内容はどうでしたか (平均:3.2)



# 令和5年度 第6学年臨床医学Ⅴ「セクション3」講義アンケート

## Q1. 講義全体のレベルは適切でしたか(平均:3.2)



## Q2. 講義全体を平均すると、進み具合(スピード)はどうでしたか (平均:3.1)



### Q3. 講義全体の学習内容の量はどうでしたか(平均:3.3)



## Q4. 講義全体の流れはどうでしたか (平均:3.3)



### Q5. 講義の資料の内容はどうでしたか (平均:3.2)



# 令和5年度 第6学年臨床医学V「セクション4」講義アンケート

## Q1. 講義全体のレベルは適切でしたか(平均:3.2)



## Q2. 講義全体を平均すると、進み具合(スピード)はどうでしたか (平均:3.2)



### Q3. 講義全体の学習内容の量はどうでしたか(平均:3.2)



## Q4. 講義全体の流れはどうでしたか (平均:3.3)



### Q5. 講義の資料の内容はどうでしたか (平均:3.3)



# 令和5年度 第6学年臨床医学V「セクション5」講義アンケート

## Q1. 講義全体のレベルは適切でしたか(平均:3.2)



## Q2. 講義全体を平均すると、進み具合(スピード)はどうでしたか (平均:3.2)



### Q3. 講義全体の学習内容の量はどうでしたか(平均:3.2)



## Q4. 講義全体の流れはどうでしたか (平均:3.2)



### Q5. 講義の資料の内容はどうでしたか (平均:3.3)



# 令和5年度 第6学年臨床医学Ⅴ「セクション6」講義アンケート

## Q1. 講義全体のレベルは適切でしたか(平均:3.1)



## Q2. 講義全体を平均すると、進み具合(スピード)はどうでしたか (平均:3.1)



### Q3. 講義全体の学習内容の量はどうでしたか(平均:3.3)



## Q4. 講義全体の流れはどうでしたか (平均:3.3)



### Q5. 講義の資料の内容はどうでしたか (平均:3.3)