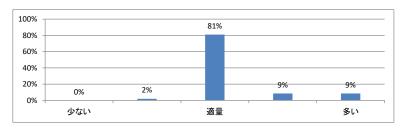

講義アンケート

## Q1. 講義全体のレベルは適切でしたか(平均:3.1)



### Q2. 講義全体を平均すると、進み具合(スピード)はどうでしたか (平均:3.1)



### Q3. 講義全体の学習内容の量はどうでしたか(平均:3.2)



## Q4. 講義全体の流れはどうでしたか (平均:3.3)



### Q5. 講義の資料の内容はどうでしたか (平均:3.2)



# 令和5年度 第6学年臨床医学Ⅴ「セクション3」講義アンケート

## Q1. 講義全体のレベルは適切でしたか(平均:3.2)



## Q2. 講義全体を平均すると、進み具合(スピード)はどうでしたか (平均:3.1)



### Q3. 講義全体の学習内容の量はどうでしたか(平均:3.3)



## Q4. 講義全体の流れはどうでしたか (平均:3.3)



### Q5. 講義の資料の内容はどうでしたか (平均:3.2)



# 令和5年度 第6学年臨床医学V「セクション4」講義アンケート

## Q1. 講義全体のレベルは適切でしたか(平均:3.2)



## Q2. 講義全体を平均すると、進み具合(スピード)はどうでしたか (平均:3.2)



### Q3. 講義全体の学習内容の量はどうでしたか(平均:3.2)



## Q4. 講義全体の流れはどうでしたか (平均:3.3)



### Q5. 講義の資料の内容はどうでしたか (平均:3.3)



# 令和5年度 第6学年臨床医学V「セクション5」講義アンケート

## Q1. 講義全体のレベルは適切でしたか(平均:3.2)



## Q2. 講義全体を平均すると、進み具合(スピード)はどうでしたか (平均:3.2)



### Q3. 講義全体の学習内容の量はどうでしたか(平均:3.2)



## Q4. 講義全体の流れはどうでしたか (平均:3.2)



### Q5. 講義の資料の内容はどうでしたか (平均:3.3)



# 令和5年度 第6学年臨床医学Ⅴ「セクション6」講義アンケート

## Q1. 講義全体のレベルは適切でしたか(平均:3.1)



## Q2. 講義全体を平均すると、進み具合(スピード)はどうでしたか (平均:3.1)



### Q3. 講義全体の学習内容の量はどうでしたか(平均:3.3)



## Q4. 講義全体の流れはどうでしたか (平均:3.3)



### Q5. 講義の資料の内容はどうでしたか (平均:3.3)