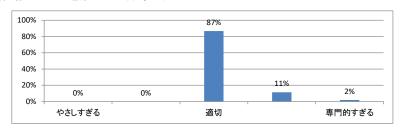

全体の流れはどうでしたか (平均:3.4)



### Q5. 講義の資料の内容はどうでしたか (平均:3.4)



# 令和5年度 第6学年臨床医学V「セクション2」講義アンケート

## Q1. 講義全体のレベルは適切でしたか(平均:3.1)



### Q2. 講義全体を平均すると、進み具合(スピード)はどうでしたか (平均:3.1)



### Q3. 講義全体の学習内容の量はどうでしたか(平均:3.2)



## Q4. 講義全体の流れはどうでしたか (平均:3.3)



### Q5. 講義の資料の内容はどうでしたか (平均:3.2)



# 令和5年度 第6学年臨床医学Ⅴ「セクション3」講義アンケート

## Q1. 講義全体のレベルは適切でしたか(平均:3.2)



## Q2. 講義全体を平均すると、進み具合(スピード)はどうでしたか (平均:3.1)



### Q3. 講義全体の学習内容の量はどうでしたか(平均:3.3)



## Q4. 講義全体の流れはどうでしたか (平均:3.3)



### Q5. 講義の資料の内容はどうでしたか (平均:3.2)



# 令和5年度 第6学年臨床医学V「セクション4」講義アンケート

## Q1. 講義全体のレベルは適切でしたか(平均:3.2)



## Q2. 講義全体を平均すると、進み具合(スピード)はどうでしたか (平均:3.2)



### Q3. 講義全体の学習内容の量はどうでしたか(平均:3.2)



## Q4. 講義全体の流れはどうでしたか (平均:3.3)



### Q5. 講義の資料の内容はどうでしたか (平均:3.3)



# 令和5年度 第6学年臨床医学V「セクション5」講義アンケート

## Q1. 講義全体のレベルは適切でしたか(平均:3.2)



## Q2. 講義全体を平均すると、進み具合(スピード)はどうでしたか (平均:3.2)



### Q3. 講義全体の学習内容の量はどうでしたか(平均:3.2)



## Q4. 講義全体の流れはどうでしたか (平均:3.2)



### Q5. 講義の資料の内容はどうでしたか (平均:3.3)



# 令和5年度 第6学年臨床医学Ⅴ「セクション6」講義アンケート

## Q1. 講義全体のレベルは適切でしたか(平均:3.1)



## Q2. 講義全体を平均すると、進み具合(スピード)はどうでしたか (平均:3.1)



### Q3. 講義全体の学習内容の量はどうでしたか(平均:3.3)



## Q4. 講義全体の流れはどうでしたか (平均:3.3)



### Q5. 講義の資料の内容はどうでしたか (平均:3.3)