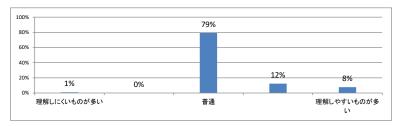

ド)はどうでしたか (平均:3.1)



### Q3. 講義全体の学習内容の量はどうでしたか(平均:3.2)



## Q4. 講義全体の流れはどうでしたか (平均:3.3)



### Q5. 講義の資料の内容はどうでしたか (平均:3.2)



# 令和5年度 第6学年臨床医学Ⅴ「セクション3」講義アンケート

## Q1. 講義全体のレベルは適切でしたか(平均:3.2)



## Q2. 講義全体を平均すると、進み具合(スピード)はどうでしたか (平均:3.1)



### Q3. 講義全体の学習内容の量はどうでしたか(平均:3.3)



## Q4. 講義全体の流れはどうでしたか (平均:3.3)



### Q5. 講義の資料の内容はどうでしたか (平均:3.2)



# 令和5年度 第6学年臨床医学V「セクション4」講義アンケート

## Q1. 講義全体のレベルは適切でしたか(平均:3.2)



## Q2. 講義全体を平均すると、進み具合(スピード)はどうでしたか (平均:3.2)



### Q3. 講義全体の学習内容の量はどうでしたか(平均:3.2)



## Q4. 講義全体の流れはどうでしたか (平均:3.3)



### Q5. 講義の資料の内容はどうでしたか (平均:3.3)



# 令和5年度 第6学年臨床医学V「セクション5」講義アンケート

## Q1. 講義全体のレベルは適切でしたか(平均:3.2)



## Q2. 講義全体を平均すると、進み具合(スピード)はどうでしたか (平均:3.2)



### Q3. 講義全体の学習内容の量はどうでしたか(平均:3.2)



## Q4. 講義全体の流れはどうでしたか (平均:3.2)



### Q5. 講義の資料の内容はどうでしたか (平均:3.3)



# 令和5年度 第6学年臨床医学Ⅴ「セクション6」講義アンケート

## Q1. 講義全体のレベルは適切でしたか(平均:3.1)



## Q2. 講義全体を平均すると、進み具合(スピード)はどうでしたか (平均:3.1)



### Q3. 講義全体の学習内容の量はどうでしたか(平均:3.3)



## Q4. 講義全体の流れはどうでしたか (平均:3.3)



### Q5. 講義の資料の内容はどうでしたか (平均:3.3)