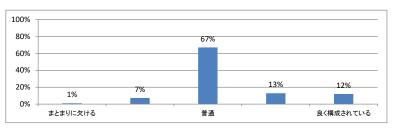

:3.2)



## Q2. 講義全体を平均すると、進み具合(スピード)はどうでしたか (平均:3.2)



### Q3. 講義全体の学習内容の量はどうでしたか(平均:3.4)



## Q4. 講義全体の流れはどうでしたか (平均:3.4)



### Q5. 講義の資料の内容はどうでしたか (平均:3.4)



# 令和5年度 第6学年臨床医学V「セクション2」講義アンケート

## Q1. 講義全体のレベルは適切でしたか(平均:3.1)



### Q2. 講義全体を平均すると、進み具合(スピード)はどうでしたか (平均:3.1)



### Q3. 講義全体の学習内容の量はどうでしたか(平均:3.2)



## Q4. 講義全体の流れはどうでしたか (平均:3.3)



### Q5. 講義の資料の内容はどうでしたか (平均:3.2)



# 令和5年度 第6学年臨床医学Ⅴ「セクション3」講義アンケート

## Q1. 講義全体のレベルは適切でしたか(平均:3.2)



## Q2. 講義全体を平均すると、進み具合(スピード)はどうでしたか (平均:3.1)



### Q3. 講義全体の学習内容の量はどうでしたか(平均:3.3)



## Q4. 講義全体の流れはどうでしたか (平均:3.3)



### Q5. 講義の資料の内容はどうでしたか (平均:3.2)



# 令和5年度 第6学年臨床医学V「セクション4」講義アンケート

## Q1. 講義全体のレベルは適切でしたか(平均:3.2)



## Q2. 講義全体を平均すると、進み具合(スピード)はどうでしたか (平均:3.2)



### Q3. 講義全体の学習内容の量はどうでしたか(平均:3.2)



## Q4. 講義全体の流れはどうでしたか (平均:3.3)



### Q5. 講義の資料の内容はどうでしたか (平均:3.3)



# 令和5年度 第6学年臨床医学V「セクション5」講義アンケート

## Q1. 講義全体のレベルは適切でしたか(平均:3.2)



## Q2. 講義全体を平均すると、進み具合(スピード)はどうでしたか (平均:3.2)



### Q3. 講義全体の学習内容の量はどうでしたか(平均:3.2)



## Q4. 講義全体の流れはどうでしたか (平均:3.2)



### Q5. 講義の資料の内容はどうでしたか (平均:3.3)



# 令和5年度 第6学年臨床医学Ⅴ「セクション6」講義アンケート

## Q1. 講義全体のレベルは適切でしたか(平均:3.1)



## Q2. 講義全体を平均すると、進み具合(スピード)はどうでしたか (平均:3.1)



### Q3. 講義全体の学習内容の量はどうでしたか(平均:3.3)



## Q4. 講義全体の流れはどうでしたか (平均:3.3)



### Q5. 講義の資料の内容はどうでしたか (平均:3.3)