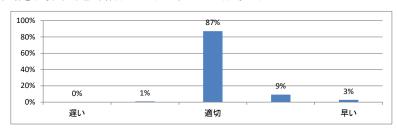

# 令和5年度 第6学年臨床医学Ⅴ「セクション1」講義アンケート

## Q1. 講義全体のレベルは適切でしたか(平均:3.2)



## Q2. 講義全体を平均すると、進み具合(スピード)はどうでしたか (平均:3.2)



### Q3. 講義全体の学習内容の量はどうでしたか(平均:3.4)



## Q4. 講義全体の流れはどうでしたか (平均:3.4)



### Q5. 講義の資料の内容はどうでしたか (平均:3.4)



# 令和5年度 第6学年臨床医学V「セクション2」講義アンケート

## Q1. 講義全体のレベルは適切でしたか(平均:3.1)



### Q2. 講義全体を平均すると、進み具合(スピード)はどうでしたか (平均:3.1)



### Q3. 講義全体の学習内容の量はどうでしたか(平均:3.2)



## Q4. 講義全体の流れはどうでしたか (平均:3.3)



### Q5. 講義の資料の内容はどうでしたか (平均:3.2)



# 令和5年度 第6学年臨床医学Ⅴ「セクション3」講義アンケート

## Q1. 講義全体のレベルは適切でしたか(平均:3.2)



## Q2. 講義全体を平均すると、進み具合(スピード)はどうでしたか (平均:3.1)



### Q3. 講義全体の学習内容の量はどうでしたか(平均:3.3)



## Q4. 講義全体の流れはどうでしたか (平均:3.3)



### Q5. 講義の資料の内容はどうでしたか (平均:3.2)



# 令和5年度 第6学年臨床医学V「セクション4」講義アンケート

## Q1. 講義全体のレベルは適切でしたか(平均:3.2)



## Q2. 講義全体を平均すると、進み具合(スピード)はどうでしたか (平均:3.2)



### Q3. 講義全体の学習内容の量はどうでしたか(平均:3.2)



## Q4. 講義全体の流れはどうでしたか (平均:3.3)



### Q5. 講義の資料の内容はどうでしたか (平均:3.3)



# 令和5年度 第6学年臨床医学V「セクション5」講義アンケート

## Q1. 講義全体のレベルは適切でしたか(平均:3.2)



## Q2. 講義全体を平均すると、進み具合(スピード)はどうでしたか (平均:3.2)



### Q3. 講義全体の学習内容の量はどうでしたか(平均:3.2)



## Q4. 講義全体の流れはどうでしたか (平均:3.2)



### Q5. 講義の資料の内容はどうでしたか (平均:3.3)



# 令和5年度 第6学年臨床医学Ⅴ「セクション6」講義アンケート

## Q1. 講義全体のレベルは適切でしたか(平均:3.1)



## Q2. 講義全体を平均すると、進み具合(スピード)はどうでしたか (平均:3.1)



### Q3. 講義全体の学習内容の量はどうでしたか(平均:3.3)



## Q4. 講義全体の流れはどうでしたか (平均:3.3)



### Q5. 講義の資料の内容はどうでしたか (平均:3.3)