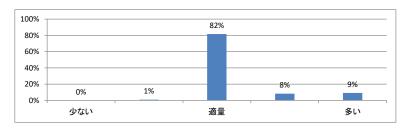

# 令和5年度 第6学年臨床医学Ⅴ「セクション1」講義アンケート

## Q1. 講義全体のレベルは適切でしたか(平均:3.2)



## Q2. 講義全体を平均すると、進み具合(スピード)はどうでしたか (平均:3.2)



### Q3. 講義全体の学習内容の量はどうでしたか(平均:3.4)



## Q4. 講義全体の流れはどうでしたか (平均:3.4)



### Q5. 講義の資料の内容はどうでしたか (平均:3.4)



# 令和5年度 第6学年臨床医学V「セクション2」講義アンケート

## Q1. 講義全体のレベルは適切でしたか(平均:3.1)



### Q2. 講義全体を平均すると、進み具合(スピード)はどうでしたか (平均:3.1)



### Q3. 講義全体の学習内容の量はどうでしたか(平均:3.2)



## Q4. 講義全体の流れはどうでしたか (平均:3.3)



### Q5. 講義の資料の内容はどうでしたか (平均:3.2)



# 令和5年度 第6学年臨床医学Ⅴ「セクション3」講義アンケート

## Q1. 講義全体のレベルは適切でしたか(平均:3.2)



## Q2. 講義全体を平均すると、進み具合(スピード)はどうでしたか (平均:3.1)



### Q3. 講義全体の学習内容の量はどうでしたか(平均:3.3)



## Q4. 講義全体の流れはどうでしたか (平均:3.3)



### Q5. 講義の資料の内容はどうでしたか (平均:3.2)



# 令和5年度 第6学年臨床医学V「セクション4」講義アンケート

## Q1. 講義全体のレベルは適切でしたか(平均:3.2)



## Q2. 講義全体を平均すると、進み具合(スピード)はどうでしたか (平均:3.2)



### Q3. 講義全体の学習内容の量はどうでしたか(平均:3.2)



## Q4. 講義全体の流れはどうでしたか (平均:3.3)



### Q5. 講義の資料の内容はどうでしたか (平均:3.3)



# 令和5年度 第6学年臨床医学V「セクション5」講義アンケート

## Q1. 講義全体のレベルは適切でしたか(平均:3.2)



## Q2. 講義全体を平均すると、進み具合(スピード)はどうでしたか (平均:3.2)



### Q3. 講義全体の学習内容の量はどうでしたか(平均:3.2)



## Q4. 講義全体の流れはどうでしたか (平均:3.2)



### Q5. 講義の資料の内容はどうでしたか (平均:3.3)



# 令和5年度 第6学年臨床医学Ⅴ「セクション6」講義アンケート

## Q1. 講義全体のレベルは適切でしたか(平均:3.1)



## Q2. 講義全体を平均すると、進み具合(スピード)はどうでしたか (平均:3.1)



### Q3. 講義全体の学習内容の量はどうでしたか(平均:3.3)



## Q4. 講義全体の流れはどうでしたか (平均:3.3)



### Q5. 講義の資料の内容はどうでしたか (平均:3.3)