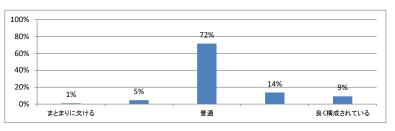

# 令和5年度 第6学年臨床医学Ⅴ「セクション1」講義アンケート

## Q1. 講義全体のレベルは適切でしたか(平均:3.2)



## Q2. 講義全体を平均すると、進み具合(スピード)はどうでしたか (平均:3.2)



### Q3. 講義全体の学習内容の量はどうでしたか(平均:3.4)



## Q4. 講義全体の流れはどうでしたか (平均:3.4)



### Q5. 講義の資料の内容はどうでしたか (平均:3.4)



# 令和5年度 第6学年臨床医学V「セクション2」講義アンケート

## Q1. 講義全体のレベルは適切でしたか(平均:3.1)



### Q2. 講義全体を平均すると、進み具合(スピード)はどうでしたか (平均:3.1)



### Q3. 講義全体の学習内容の量はどうでしたか(平均:3.2)



## Q4. 講義全体の流れはどうでしたか (平均:3.3)



### Q5. 講義の資料の内容はどうでしたか (平均:3.2)



# 令和5年度 第6学年臨床医学Ⅴ「セクション3」講義アンケート

## Q1. 講義全体のレベルは適切でしたか(平均:3.2)



## Q2. 講義全体を平均すると、進み具合(スピード)はどうでしたか (平均:3.1)



### Q3. 講義全体の学習内容の量はどうでしたか(平均:3.3)



## Q4. 講義全体の流れはどうでしたか (平均:3.3)



### Q5. 講義の資料の内容はどうでしたか (平均:3.2)



# 令和5年度 第6学年臨床医学V「セクション4」講義アンケート

## Q1. 講義全体のレベルは適切でしたか(平均:3.2)



## Q2. 講義全体を平均すると、進み具合(スピード)はどうでしたか (平均:3.2)



### Q3. 講義全体の学習内容の量はどうでしたか(平均:3.2)



## Q4. 講義全体の流れはどうでしたか (平均:3.3)



### Q5. 講義の資料の内容はどうでしたか (平均:3.3)



# 令和5年度 第6学年臨床医学V「セクション5」講義アンケート

## Q1. 講義全体のレベルは適切でしたか(平均:3.2)



## Q2. 講義全体を平均すると、進み具合(スピード)はどうでしたか (平均:3.2)



### Q3. 講義全体の学習内容の量はどうでしたか(平均:3.2)



## Q4. 講義全体の流れはどうでしたか (平均:3.2)



### Q5. 講義の資料の内容はどうでしたか (平均:3.3)



# 令和5年度 第6学年臨床医学Ⅴ「セクション6」講義アンケート

## Q1. 講義全体のレベルは適切でしたか(平均:3.1)



## Q2. 講義全体を平均すると、進み具合