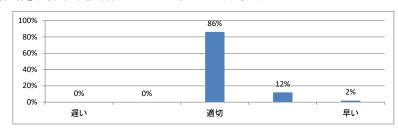

# 令和5年度 第6学年臨床医学Ⅴ「セクション1」講義アンケート

## Q1. 講義全体のレベルは適切でしたか(平均:3.2)



## Q2. 講義全体を平均すると、進み具合(スピード)はどうでしたか (平均:3.2)



### Q3. 講義全体の学習内容の量はどうでしたか(平均:3.4)



## Q4. 講義全体の流れはどうでしたか (平均:3.4)



### Q5. 講義の資料の内容はどうでしたか (平均:3.4)



# 令和5年度 第6学年臨床医学V「セクション2」講義アンケート

## Q1. 講義全体のレベルは適切でしたか(平均:3.1)



### Q2. 講義全体を平均すると、進み具合(スピード)はどうでしたか (平均:3.1)



### Q3. 講義全体の学習内容の量はどうでしたか(平均:3.2)



## Q4. 講義全体の流れはどうでしたか (平均:3.3)



### Q5. 講義の資料の内容はどうでしたか (平均:3.2)



# 令和5年度 第6学年臨床医学Ⅴ「セクション3」講義アンケート

## Q1. 講義全体のレベルは適切でしたか(平均:3.2)



## Q2. 講義全体を平均すると、進み具合(スピード)はどうでしたか (平均:3.1)



### Q3. 講義全体の学習内容の量はどうでしたか(平均:3.3)



## Q4. 講義全体の流れはどうでしたか (平均:3.3)



### Q5. 講義の資料の内容はどうでしたか (平均:3.2)



# 令和5年度 第6学年臨床医学V「セクション4」講義アンケート

## Q1. 講義全体のレベルは適切でしたか(平均:3.2)



## Q2. 講義全体を平均すると、進み具合(スピード)はどうでしたか (平均:3.2)



### Q3. 講義全体の学習内容の量はどうでしたか(平均:3.2)



## Q4. 講義全体の流れはどうでしたか (平均:3.3)



### Q5. 講義の資料の内容はどうでしたか (平均:3.3)



# 令和5年度 第6学年臨床医学V「セクション5」講義アンケート

## Q1. 講義全体のレベルは適切でしたか(平均:3.2)



## Q2. 講義全体を平均すると、進み具合(スピード)はどうでしたか (平均:3.2)



### Q3. 講義全体の学習内容の量はどうでしたか(平均:3.2)



## Q4. 講義全体の流れはどうでしたか (平均:3.2)



### Q5. 講義の資料の内容はどうでしたか (平均:3.3)



# 令和5年度 第6学年臨床医学Ⅴ「セクション6」講義アンケート

## Q1. 講義全体のレベルは適切でしたか(平均:3.1)



## Q2. 講義全体を平均すると、進み具合(スピード)はどうでしたか (平均:3.1)



### Q3. 講義全体の学習内容の量はどうでしたか(平均:3.3)



## Q4. 講義全体の流れはどうでしたか (平均:3.3)



### Q5. 講義の資料の内容はどうでしたか (平均:3.3)