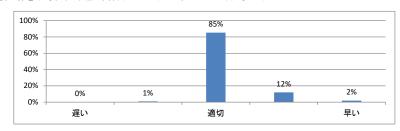

# 令和5年度 第6学年臨床医学Ⅴ「セクション1」講義アンケート

## Q1. 講義全体のレベルは適切でしたか(平均:3.2)



## Q2. 講義全体を平均すると、進み具合(スピード)はどうでしたか (平均:3.2)



### Q3. 講義全体の学習内容の量はどうでしたか(平均:3.4)



## Q4. 講義全体の流れはどうでしたか (平均:3.4)



### Q5. 講義の資料の内容はどうでしたか (平均:3.4)



# 令和5年度 第6学年臨床医学V「セクション2」講義アンケート

## Q1. 講義全体のレベルは適切でしたか(平均:3.1)



### Q2. 講義全体を平均すると、進み具合(スピード)はどうでしたか (平均:3.1)



### Q3. 講義全体の学習内容の量はどうでしたか(平均:3.2)



## Q4. 講義全体の流れはどうでしたか (平均:3.3)



### Q5. 講義の資料の内容はどうでしたか (平均:3.2)



# 令和5年度 第6学年臨床医学Ⅴ「セクション3」講義アンケート

## Q1. 講義全体のレベルは適切でしたか(平均:3.2)



## Q2. 講義全体を平均すると、進み具合(スピード)はどうでしたか (平均:3.1)



### Q3. 講義全体の学習内容の量はどうでしたか(平均:3.3)



## Q4. 講義全体の流れはどうでしたか (平均:3.3)



### Q5. 講義の資料の内容はどうでしたか (平均:3.2)



# 令和5年度 第6学年臨床医学V「セクション4」講義アンケート

## Q1. 講義全体のレベルは適切でしたか(平均:3.2)



## Q2. 講義全体を平均すると、進み具合(スピード)はどうでしたか (平均:3.2)



### Q3. 講義全体の学習内容の量はどうでしたか(平均:3.2)



## Q4. 講義全体の流れはどうでしたか (平均:3.3)



### Q5. 講義の資料の内容はどうでしたか (平均:3.3)



# 令和5年度 第6学年臨床医学V「セクション5」講義アンケート

## Q1. 講義全体のレベルは適切でしたか(平均:3.2)



## Q2. 講義全体を平均すると、進み具合(スピード)はどうでしたか (平均:3.2)



### Q3. 講義全体の学習内容の量はどうでしたか(平均:3.2)



## Q4. 講義全体の流れはどうでしたか (平均:3.2)



### Q5. 講義の資料の内容はどうでしたか (平均:3.3)



# 令和5年度 第6学年臨床医学Ⅴ「