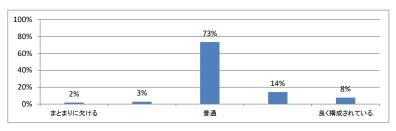

:3.1)



### Q2. 講義全体を平均すると、進み具合(スピード)はどうでしたか (平均:3.1)



### Q3. 講義全体の学習内容の量はどうでしたか(平均:3.2)



## Q4. 講義全体の流れはどうでしたか (平均:3.3)



### Q5. 講義の資料の内容はどうでしたか (平均:3.2)



# 令和5年度 第6学年臨床医学Ⅴ「セクション3」講義アンケート

## Q1. 講義全体のレベルは適切でしたか(平均:3.2)



## Q2. 講義全体を平均すると、進み具合(スピード)はどうでしたか (平均:3.1)



### Q3. 講義全体の学習内容の量はどうでしたか(平均:3.3)



## Q4. 講義全体の流れはどうでしたか (平均:3.3)



### Q5. 講義の資料の内容はどうでしたか (平均:3.2)



# 令和5年度 第6学年臨床医学V「セクション4」講義アンケート

## Q1. 講義全体のレベルは適切でしたか(平均:3.2)



## Q2. 講義全体を平均すると、進み具合(スピード)はどうでしたか (平均:3.2)



### Q3. 講義全体の学習内容の量はどうでしたか(平均:3.2)



## Q4. 講義全体の流れはどうでしたか (平均:3.3)



### Q5. 講義の資料の内容はどうでしたか (平均:3.3)



# 令和5年度 第6学年臨床医学V「セクション5」講義アンケート

## Q1. 講義全体のレベルは適切でしたか(平均:3.2)



## Q2. 講義全体を平均すると、進み具合(スピード)はどうでしたか (平均:3.2)



### Q3. 講義全体の学習内容の量はどうでしたか(平均:3.2)



## Q4. 講義全体の流れはどうでしたか (平均:3.2)



### Q5. 講義の資料の内容はどうでしたか (平均:3.3)



# 令和5年度 第6学年臨床医学Ⅴ「セクション6」講義アンケート

## Q1. 講義全体のレベルは適切でしたか(平均:3.1)



## Q2. 講義全体を平均すると、進み具合(スピード)はどうでしたか (平均:3.1)



### Q3. 講義全体の学習内容の量はどうでしたか(平均:3.3)



## Q4. 講義全体の流れはどうでしたか (平均:3.3)



### Q5. 講義の資料の内容はどうでしたか (平均:3.3)