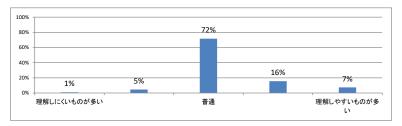

# 令和5年度 第6学年臨床医学Ⅴ「セクション1」講義アンケート

## Q1. 講義全体のレベルは適切でしたか(平均:3.2)



## Q2. 講義全体を平均すると、進み具合(スピード)はどうでしたか (平均:3.2)



### Q3. 講義全体の学習内容の量はどうでしたか(平均:3.4)



## Q4. 講義全体の流れはどうでしたか (平均:3.4)



### Q5. 講義の資料の内容はどうでしたか (平均:3.4)



# 令和5年度 第6学年臨床医学V「セクション2」講義アンケート

## Q1. 講義全体のレベルは適切でしたか(平均:3.1)



### Q2. 講義全体を平均すると、進み具合(スピード)はどうでしたか (平均:3.1)



### Q3. 講義全体の学習内容の量はどうでしたか(平均:3.2)



## Q4. 講義全体の流れはどうでしたか (平均:3.3)



### Q5. 講義の資料の内容はどうでしたか (平均:3.2)



# 令和5年度 第6学年臨床医学Ⅴ「セクション3」講義アンケート

## Q1. 講義全体のレベルは適切でしたか(平均:3.2)



## Q2. 講義全体を平均すると、進み具合(スピード)はどうでしたか (平均:3.1)



### Q3. 講義全体の学習内容の量はどうでしたか(平均:3.3)



## Q4. 講義全体の流れはどうでしたか (平均:3.3)



### Q5. 講義の資料の内容はどうでしたか (平均:3.2)



# 令和5年度 第6学年臨床医学V「セクション4」講義アンケート

## Q1. 講義全体のレベルは適切でしたか(平均:3.2)



## Q2. 講義全体を平均すると、進み具合(スピード)はどうでしたか (平均:3.2)



### Q3. 講義全体の学習内容の量はどうでしたか(平均:3.2)



## Q4. 講義全体の流れはどうでしたか (平均:3.3)



### Q5. 講義の資料の内容はどうでしたか (平均:3.3)



# 令和5年度 第6学年臨床医学V「セクション5」講義アンケート

## Q1. 講義全体のレベルは適切でしたか(平均:3.2)



## Q2. 講義全体を平均すると、進み具合(スピード)はどうでしたか (平均:3.2)



### Q3. 講義全体の学習内容の量はどうでしたか(平均:3.2)



## Q4. 講義全体の流れはどうでしたか (平均:3.2)



### Q5. 講義の資料の内容はどうでしたか (平均:3.3)



# 令和5年度 第6学年臨床医学Ⅴ「セクション6」講義アンケート

## Q1. 講義全体のレベルは適切でしたか(平均:3.1)



## Q2. 講義全体を平均すると、進み具合(スピード)はどうでしたか (平均:3.1)



### Q3. 講義