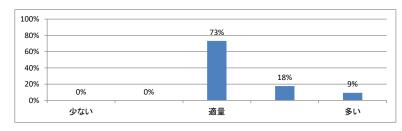

# 令和5年度 第6学年臨床医学Ⅴ「セクション1」講義アンケート

## Q1. 講義全体のレベルは適切でしたか(平均:3.2)



## Q2. 講義全体を平均すると、進み具合(スピード)はどうでしたか (平均:3.2)



### Q3. 講義全体の学習内容の量はどうでしたか(平均:3.4)



## Q4. 講義全体の流れはどうでしたか (平均:3.4)



### Q5. 講義の資料の内容はどうでしたか (平均:3.4)



# 令和5年度 第6学年臨床医学V「セクション2」講義アンケート

## Q1. 講義全体のレベルは適切でしたか(平均:3.1)



### Q2. 講義全体を平均すると、進み具合(スピード)はどうでしたか (平均:3.1)



### Q3. 講義全体の学習内容の量はどうでしたか(平均:3.2)



## Q4. 講義全体の流れはどうでしたか (平均:3.3)



### Q5. 講義の資料の内容はどうでしたか (平均:3.2)



# 令和5年度 第6学年臨床医学Ⅴ「セクション3」講義アンケート

## Q1. 講義全体のレベルは適切でしたか(平均:3.2)



## Q2. 講義全体を平均すると、進み具合(スピード)はどうでしたか (平均:3.1)



### Q3. 講義全体の学習内容の量はどうでしたか(平均:3.3)



## Q4. 講義全体の流れはどうでしたか (平均:3.3)



### Q5. 講義の資料の内容はどうでしたか (平均:3.2)



# 令和5年度 第6学年臨床医学V「セクション4」講義アンケート

## Q1. 講義全体のレベルは適切でしたか(平均:3.2)



## Q2. 講義全体を平均すると、進み具合(スピード)はどうでしたか (平均:3.2)



### Q3. 講義全体の学習内容の量はどうでしたか(平均:3.2)



## Q4. 講義全体の流れはどうでしたか (平均:3.3)



### Q5. 講義の資料の内容はどうでしたか (平均:3.3)



# 令和5年度 第6学年臨床医学V「セクション5」講義アンケート

## Q1. 講義全体のレベルは適切でした