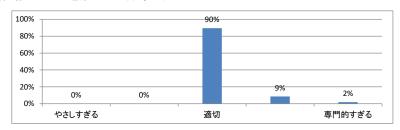

義全体の流れはどうでしたか (平均:3.3)



### Q5. 講義の資料の内容はどうでしたか (平均:3.2)



# 令和5年度 第6学年臨床医学Ⅴ「セクション3」講義アンケート

## Q1. 講義全体のレベルは適切でしたか(平均:3.2)



## Q2. 講義全体を平均すると、進み具合(スピード)はどうでしたか (平均:3.1)



### Q3. 講義全体の学習内容の量はどうでしたか(平均:3.3)



## Q4. 講義全体の流れはどうでしたか (平均:3.3)



### Q5. 講義の資料の内容はどうでしたか (平均:3.2)



# 令和5年度 第6学年臨床医学V「セクション4」講義アンケート

## Q1. 講義全体のレベルは適切でしたか(平均:3.2)



## Q2. 講義全体を平均すると、進み具合(スピード)はどうでしたか (平均:3.2)



### Q3. 講義全体の学習内容の量はどうでしたか(平均:3.2)



## Q4. 講義全体の流れはどうでしたか (平均:3.3)



### Q5. 講義の資料の内容はどうでしたか (平均:3.3)



# 令和5年度 第6学年臨床医学V「セクション5」講義アンケート

## Q1. 講義全体のレベルは適切でしたか(平均:3.2)



## Q2. 講義全体を平均すると、進み具合(スピード)はどうでしたか (平均:3.2)



### Q3. 講義全体の学習内容の量はどうでしたか(平均:3.2)



## Q4. 講義全体の流れはどうでしたか (平均:3.2)



### Q5. 講義の資料の内容はどうでしたか (平均:3.3)



# 令和5年度 第6学年臨床医学Ⅴ「セクション6」講義アンケート

## Q1. 講義全体のレベルは適切でしたか(平均:3.1)



## Q2. 講義全体を平均すると、進み具合(スピード)はどうでしたか (平均:3.1)



### Q3. 講義全体の学習内容の量はどうでしたか(平均:3.3)



## Q4. 講義全体の流れはどうでしたか (平均:3.3)



### Q5. 講義の資料の内容はどうでしたか (平均:3.3)