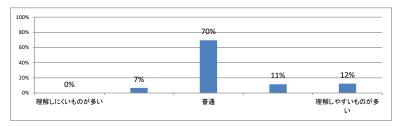

ド)はどうでしたか (平均:3.1)



### Q3. 講義全体の学習内容の量はどうでしたか(平均:3.3)



## Q4. 講義全体の流れはどうでしたか (平均:3.3)



### Q5. 講義の資料の内容はどうでしたか (平均:3.2)



# 令和5年度 第6学年臨床医学V「セクション4」講義アンケート

## Q1. 講義全体のレベルは適切でしたか(平均:3.2)



## Q2. 講義全体を平均すると、進み具合(スピード)はどうでしたか (平均:3.2)



### Q3. 講義全体の学習内容の量はどうでしたか(平均:3.2)



## Q4. 講義全体の流れはどうでしたか (平均:3.3)



### Q5. 講義の資料の内容はどうでしたか (平均:3.3)



# 令和5年度 第6学年臨床医学V「セクション5」講義アンケート

## Q1. 講義全体のレベルは適切でしたか(平均:3.2)



## Q2. 講義全体を平均すると、進み具合(スピード)はどうでしたか (平均:3.2)



### Q3. 講義全体の学習内容の量はどうでしたか(平均:3.2)



## Q4. 講義全体の流れはどうでしたか (平均:3.2)



### Q5. 講義の資料の内容はどうでしたか (平均:3.3)



# 令和5年度 第6学年臨床医学Ⅴ「セクション6」講義アンケート

## Q1. 講義全体のレベルは適切でしたか(平均:3.1)



## Q2. 講義全体を平均すると、進み具合(スピード)はどうでしたか (平均:3.1)



### Q3. 講義全体の学習内容の量はどうでしたか(平均:3.3)



## Q4. 講義全体の流れはどうでしたか (平均:3.3)



### Q5. 講義の資料の内容はどうでしたか (平均:3.3)