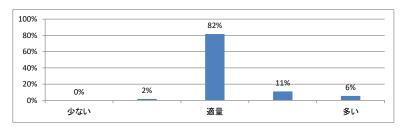

講義アンケート

## Q1. 講義全体のレベルは適切でしたか(平均:3.2)



## Q2. 講義全体を平均すると、進み具合(スピード)はどうでしたか (平均:3.2)



### Q3. 講義全体の学習内容の量はどうでしたか(平均:3.4)



## Q4. 講義全体の流れはどうでしたか (平均:3.4)



### Q5. 講義の資料の内容はどうでしたか (平均:3.4)



# 令和5年度 第6学年臨床医学V「セクション2」講義アンケート

## Q1. 講義全体のレベルは適切でしたか(平均:3.1)



### Q2. 講義全体を平均すると、進み具合(スピード)はどうでしたか (平均:3.1)



### Q3. 講義全体の学習内容の量はどうでしたか(平均:3.2)



## Q4. 講義全体の流れはどうでしたか (平均:3.3)



### Q5. 講義の資料の内容はどうでしたか (平均:3.2)



# 令和5年度 第6学年臨床医学Ⅴ「セクション3」講義アンケート

## Q1. 講義全体のレベルは適切でしたか(平均:3.2)



## Q2. 講義全体を平均すると、進み具合(スピード)はどうでしたか (平均:3.1)



### Q3. 講義全体の学習内容の量はどうでしたか(平均:3.3)



## Q4. 講義全体の流れはどうでしたか (平均:3.3)



### Q5. 講義の資料の内容はどうでしたか (平均:3.2)



# 令和5年度 第6学年臨床医学V「セクション4」講義アンケート

## Q1. 講義全体のレベルは適切でしたか(平均:3.2)



## Q2. 講義全体を平均すると、進み具合(スピード)はどうでしたか (平均:3.2)



### Q3. 講義全体の学習内容の量はどうでしたか(平均:3.2)



## Q4. 講義全体の流れはどうでしたか (平均:3.3)



### Q5. 講義の資料の内容はどうでしたか (平均:3.3)



# 令和5年度 第6学年臨床医学V「セクション5」講義アンケート

## Q1. 講義全体のレベルは適切でしたか(平均:3.2)



## Q2. 講義全体を平均すると、進み具合(スピード)はどうでしたか (平均:3.2)



### Q3. 講義全体の学習内容の量はどうでしたか(平均:3.2)



## Q4. 講義全体の流れはどうでしたか (平均:3.2)



### Q5. 講義の資料の内容はどうでしたか (平均:3.3)



# 令和5年度 第6学年臨床医学Ⅴ「セクション6」講義アンケート

## Q1. 講義全体のレベルは適切でしたか(平均:3.1)



## Q2. 講義全体を平均すると、進み具合(スピード)はどうでしたか (平均:3.1)



### Q3. 講義全体の学習内容の量はどうでしたか(平均:3.3)



## Q4. 講義全体の流れはどうでしたか (平均:3.3)



### Q5. 講義の資料の内容はどうでしたか (平均:3.3)