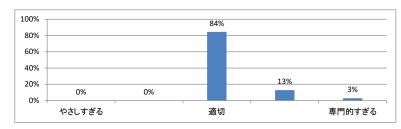

# 令和5年度 第6学年臨床医学Ⅴ「セクション1」講義アンケート

## Q1. 講義全体のレベルは適切でしたか(平均:3.2)



## Q2. 講義全体を平均すると、進み具合(スピード)はどうでしたか (平均:3.2)



### Q3. 講義全体の学習内容の量はどうでしたか(平均:3.4)



## Q4. 講義全体の流れはどうでしたか (平均:3.4)



### Q5. 講義の資料の内容はどうでしたか (平均:3.4)



# 令和5年度 第6学年臨床医学V「セクション2」講義アンケート

## Q1. 講義全体のレベルは適切でしたか(平均:3.1)



### Q2. 講義全体を平均すると、進み具合(スピード)はどうでしたか (平均:3.1)



### Q3. 講義全体の学習内容の量はどうでしたか(平均:3.2)



## Q4. 講義全体の流れはどうでしたか (平均:3.3)



### Q5. 講義の資料の内容はどうでしたか (平均:3.2)



# 令和5年度 第6学年臨床医学Ⅴ「セクション3」講義アンケート

## Q1. 講義全体のレベルは適切でしたか(平均:3.2)



## Q2. 講義全体を平均すると、進み具合(スピード)はどうでしたか (平均:3.1)



### Q3. 講義全体の学習内容の量はどうでしたか(平均:3.3)



## Q4. 講義全体の流れはどうでしたか (平均:3.3)



### Q5. 講義の資料の内容はどうでしたか (平均:3.2)



# 令和5年度 第6学年臨床医学V「セクション4」講義アンケート

## Q1. 講義全体のレベルは適切でしたか(平均:3.2)



## Q2. 講義全体を平均すると、進み具合(スピード)はどうでしたか (平均:3.2)



### Q3. 講義全体の学習内容の量はどうでしたか(平均:3.2)



## Q4. 講義全体の流れはどうでしたか (平均:3.3)



### Q5. 講義の資料の内容はどうでしたか (平均:3.3)



# 令和5年度 第6学年臨床医学V「セクション5」講義アンケート

## Q1. 講義全体のレベルは適切でしたか(平均:3.2)



## Q2. 講義全体を平均すると、進み具合(スピード)はどうでしたか (平均:3.2)



### Q3. 講義全体の学習内容の量はどうでしたか(平均:3.2)



## Q4. 講義全体の流れはどうでしたか (平均:3.2)



### Q5. 講義の資料の内容はどうでしたか (平均:3.3)



# 令和5年度 第6学年臨床医学Ⅴ「セクション6」講義アンケート

## Q1. 講義全体のレベルは適切でしたか(平均:3.1)



## Q2. 講義全体を平均すると、進み具合(スピード)はどうでしたか (平均:3.1)



### Q3. 講義全体の学習内容の量はどうでしたか(平均:3.3)



## Q4. 講義全体の流れはどうでしたか (平均:3.3)



### Q5. 講義の資料の内容はどうでしたか (平均:3.3)