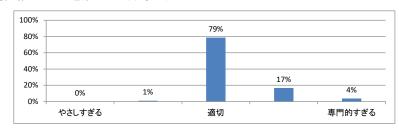

# 令和5年度 第6学年臨床医学Ⅴ「セクション1」講義アンケート

## Q1. 講義全体のレベルは適切でしたか(平均:3.2)



## Q2. 講義全体を平均すると、進み具合(スピード)はどうでしたか (平均:3.2)



### Q3. 講義全体の学習内容の量はどうでしたか(平均:3.4)



## Q4. 講義全体の流れはどうでしたか (平均:3.4)



### Q5. 講義の資料の内容はどうでしたか (平均:3.4)



# 令和5年度 第6学年臨床医学V「セクション2」講義アンケート

## Q1. 講義全体のレベルは適切でしたか(平均:3.1)



### Q2. 講義全体を平均すると、進み具合(スピード)はどうでしたか (平均:3.1)



### Q3. 講義全体の学習内容の量はどうでしたか(平均:3.2)



## Q4. 講義全体の流れはどうでしたか (平均:3.3)



### Q5. 講義の資料の内容はどうでしたか (平均:3.2)



# 令和5年度 第6学年臨床医学Ⅴ「セクション3」講義アンケート

## Q1. 講義全体のレベルは適切でしたか(平均:3.2)



## Q2. 講義全体を平均すると、進み具合(スピード)はどうでしたか (平均:3.1)



### Q3. 講義全体の学習内容の量はどうでしたか(平均:3.3)



## Q4. 講義全体の流れはどうでしたか (平均:3.3)



### Q5. 講義の資料の内容はどうでしたか (平均:3.2)



# 令和5年度 第6学年臨床医学V「セクション4」講義アンケート

## Q1. 講義全体のレベルは適切でしたか(平均:3.2)



## Q2. 講義全体を平均すると、進み具合(スピード)はどうでしたか (平均:3.2)



### Q3. 講義全体の学習内容の量はどうでしたか(平均:3.2)



## Q4. 講義全体の流れはどうでしたか (平均:3.3)



### Q