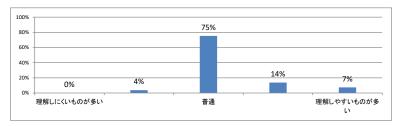

# 令和5年度 第6学年臨床医学Ⅴ「セクション1」講義アンケート

## Q1. 講義全体のレベルは適切でしたか(平均:3.2)



## Q2. 講義全体を平均すると、進み具合(スピード)はどうでしたか (平均:3.2)



### Q3. 講義全体の学習内容の量はどうでしたか(平均:3.4)



## Q4. 講義全体の流れはどうでしたか (平均:3.4)



### Q5. 講義の資料の内容はどうでしたか (平均:3.4)



# 令和5年度 第6学年臨床医学V「セクション2」講義アンケート

## Q1. 講義全体のレベルは適切でしたか(平均:3.1)



### Q2. 講義全体を平均すると、進み具合(スピード)はどうでしたか (平均:3.1)



### Q3. 講義全体の学習内容の量はどうでしたか(平均:3.2)



## Q4. 講義全体の流れはどうでしたか (平均:3.3)



### Q5. 講義の資料の内容はどうでしたか (平均:3.2)



# 令和5年度 第6学年臨床医学Ⅴ「セクション3」講義アンケート

## Q1. 講義全体のレベルは適切でしたか(平均:3.2)



## Q2. 講義全体を平均すると、進み具合(スピード)はどうでしたか (平均:3.1)



### Q3. 講義全体の学習内容の量はどうでしたか(平均:3.3)



## Q4. 講義全体の流れはどうでしたか (平均:3.3)



### Q5. 講義の資料の内容はどうでしたか (平均:3.2)



# 令和5年度 第6学年臨床医学V「セクション4」講義アンケート

## Q1. 講義全体のレベルは適切でしたか(平均:3.2)



## Q2. 講義全体を平均すると、進み具合(スピード)はどうでしたか (平均:3.2)



### Q3. 講義全体の学習内容の量はどうでしたか(平均:3.2)



## Q4. 講義全体の流れはどうでしたか (平均:3.3)



### Q5. 講義の資料の内容はどうでしたか (平均:3.3)



# 令和5年度 第6学年臨床医学V「セクション5」講義アンケート

## Q1. 講義全体のレベルは適切でしたか(平均:3.2)



## Q2. 講義全体を平均すると、進み具合(スピード)はどうでしたか (平均:3.2)



### Q3. 講義全体の学習内容の量はどうでしたか(平均:3.2)



## Q4. 講義全体の流れはどうでしたか (平均:3.2)



### Q5. 講義の資料の内容はどうでしたか (平均:3.3)



# 令和5年度 第6学年臨床医学Ⅴ「セクション6」講義アンケート

## Q1. 講義全体のレベルは適切でしたか(平均:3.1)



## Q2. 講義全体を平均すると、進み具合(スピード)はどうでしたか (平均:3.1)



### Q3. 講義全体の学習内容の量はどうでしたか(平均:3.3)



## Q4. 講義全体の流れはどうでしたか (平均:3.3)



### Q5. 講義の資料の内容はどうでしたか (平均:3.3)