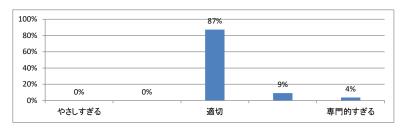

# 令和5年度 第6学年臨床医学Ⅴ「セクション1」講義アンケート

## Q1. 講義全体のレベルは適切でしたか(平均:3.2)



## Q2. 講義全体を平均すると、進み具合(スピード)はどうでしたか (平均:3.2)



### Q3. 講義全体の学習内容の量はどうでしたか(平均:3.4)



## Q4. 講義全体の流れはどうでしたか (平均:3.4)



### Q5. 講義の資料の内容はどうでしたか (平均:3.4)



# 令和5年度 第6学年臨床医学V「セクション2」講義アンケート

## Q1. 講義全体のレベルは適切でしたか(平均:3.1)



### Q2. 講義全体を平均すると、進み具合(スピード)はどうでしたか (平均:3.1)



### Q3. 講義全体の学習内容の量はどうでしたか(平均:3.2)



## Q4. 講義全体の流れはどうでしたか (平均:3.3)



### Q5. 講義の資料の内容はどうでしたか (平均:3.2)



# 令和5年度 第6学年臨床医学Ⅴ「セクション3」講義アンケート

## Q1. 講義全体のレベルは適切でしたか(平均:3.2)



## Q2. 講義全体を平均すると、進み具合(スピード)はどうでしたか (平均:3.1)



### Q3. 講義全体の学習内容の量はどうでしたか(平均:3.3)



## Q4. 講義全体の流れはどうでしたか (平均:3.3)



### Q5. 講義の資料の内容はどうでしたか (平均:3.2)



# 令和5年度 第6学年臨床医学V「セクション4」講義アンケート

## Q1. 講義全体のレベルは適切でしたか(平均:3.2)



## Q2. 講義全体を平均すると、進み具合(スピード)はどうでしたか (平均:3.2)



### Q3. 講義全体の学習内容の量はどうでしたか(平均:3.2)



## Q4. 講義全体の流れはどうでしたか (平均:3.3)



### Q5. 講義の資料の内容はどうでしたか (平均:3.3)



# 令和5年度 第6学年臨床医学V「セクション5」講義アンケート

## Q1. 講義全体のレベルは適切でしたか(平均:3.2)



## Q2. 講義全体を平均すると、進み具合(スピード)はどうでしたか (平均:3.2)



### Q3. 講義全体の学習内容の量はどうでしたか(平均:3.2)



## Q4. 講義全体の流れはどうでしたか (平均:3.2)



### Q5. 講義の資料の内容はどうでしたか (平均:3.3)



# 令和5年度 第6学年臨床医学Ⅴ「セクション6」講義アンケート

## Q1. 講義全体のレベルは適切でしたか(平均:3.1)



## Q2. 講義全体を平均すると、進み具合(スピード)はどうでしたか (平均:3.1)



### Q3. 講義全体の学習内容の量はどうでしたか(平均:3.3)



## Q4. 講義全体の流れはどうでしたか (平均:3.3)



### Q5