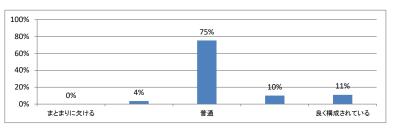

# 令和5年度 第6学年臨床医学Ⅴ「セクション1」講義アンケート

## Q1. 講義全体のレベルは適切でしたか(平均:3.2)



## Q2. 講義全体を平均すると、進み具合(スピード)はどうでしたか (平均:3.2)



### Q3. 講義全体の学習内容の量はどうでしたか(平均:3.4)



## Q4. 講義全体の流れはどうでしたか (平均:3.4)



### Q5. 講義の資料の内容はどうでしたか (平均:3.4)



# 令和5年度 第6学年臨床医学V「セクション2」講義アンケート

## Q1. 講義全体のレベルは適切でしたか(平均:3.1)



### Q2. 講義全体を平均すると、進み具合(スピード)はどうでしたか (平均:3.1)



### Q3. 講義全体の学習内容の量はどうでしたか(平均:3.2)



## Q4. 講義全体の流れはどうでしたか (平均:3.3)



### Q5. 講義の資料の内容はどうでしたか (平均:3.2)



# 令和5年度 第6学年臨床医学Ⅴ「セクション3」講義アンケート

## Q1. 講義全体のレベルは適切でしたか(平均:3.2)



## Q2. 講義全体を平均すると、進み具合(スピード)はどうでしたか (平均:3.1)



### Q3. 講義全体の学習内容の量はどうでしたか(平均:3.3)



## Q4. 講義全体の流れはどうでしたか (平均:3.3)



### Q5. 講義の資料の内容はどうでしたか (平均:3.2)



# 令和5年度 第6学年臨床医学V「セクション4」講義アンケート

## Q1. 講義全体のレベルは適切でしたか(平均:3.2)



## Q2. 講義全体を平均すると、進み具合(スピード)はどうでしたか (平均:3.2)



### Q3. 講義全体の学習内容の量はどうでしたか(平均:3.2)



## Q4. 講義全体の流れはどうでしたか (平均:3.3)



### Q5. 講義の資料の内容はどうでしたか (平均:3.3)



# 令和5年度 第6学年臨床医学V「セクション5」講義アンケート

## Q1. 講義全体のレベルは適切でしたか(平均:3.2)



## Q2. 講義全体を平均すると、進み具合(スピード)はどうでしたか (平均:3.2)



### Q3. 講義全体の学習内容の量はどうでしたか(平均:3.2)



## Q4. 講義全体の流れはどうでしたか (平均:3.2)



### Q5. 講義の資料の内容はどうでしたか (平均:3.3)



# 令和5年度 第6学年臨床医学Ⅴ「セクション6」講義アンケート

## Q1. 講義全体のレベルは適切でしたか(平均:3.1)



## Q2. 講義全体を平均すると、進み具合(スピード)はどうでしたか (平均:3.1)



### Q3. 講義全体の学習内容の量はどうでしたか(平均:3.3)



## Q4. 講義全体の流れはどうでしたか (平均:3.3)



### Q5. 講義の資料の内容はどうでしたか (平均:3.3)