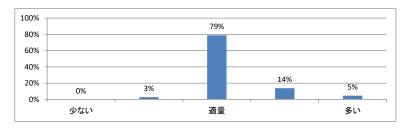

# 令和5年度 第6学年臨床医学Ⅴ「セクション1」講義アンケート

## Q1. 講義全体のレベルは適切でしたか(平均:3.2)



## Q2. 講義全体を平均すると、進み具合(スピード)はどうでしたか (平均:3.2)



### Q3. 講義全体の学習内容の量はどうでしたか(平均:3.4)



## Q4. 講義全体の流れはどうでしたか (平均:3.4)



### Q5. 講義の資料の内容はどうでしたか (平均:3.4)



# 令和5年度 第6学年臨床医学V「セクション2」講義アンケート

## Q1. 講義全体のレベルは適切でしたか(平均:3.1)



### Q2. 講義全体を平均すると、進み具合(スピード)はどうでしたか (平均:3.1)



### Q3. 講義全体の学習内容の量はどうでしたか(平均:3.2)



## Q4. 講義全体の流れはどうでしたか (平均:3.3)



### Q5. 講義の資料の内容はどうでしたか (平均:3.2)



# 令和5年度 第6学年臨床医学Ⅴ「セクション3」講義アンケート

## Q1. 講義全体のレベルは適切でしたか(平均:3.2)



## Q2. 講義全体を平均すると、進み具合(スピード)はどうでしたか (平均:3.1)



### Q3. 講義全体の学習内容の量はどうでしたか(平均:3.3)



## Q4. 講義全体の流れはどうでしたか (平均:3.3)



### Q5. 講義の資料の内容はどうでしたか (平均:3.2)



# 令和5年度 第6学年臨床医学V「セクション4」講義アンケート

## Q1. 講義全体のレベルは適切でしたか(平均:3.2)



## Q2. 講義全体を平均すると、進み具合(スピード)はどうでしたか (平均:3.2)



### Q3. 講義全体の学習内容の量はどうでしたか(平均:3.2)



## Q4. 講義全体の流れはどうでしたか (平均:3.3)



### Q5. 講義の資料の内容はどうでしたか (平均:3.3)



# 令和5年度 第6学年臨床医学V「セクション5」講義アンケート

## Q1. 講義全体のレベルは適切でしたか(平均:3.2)



## Q2. 講義全体を平均すると、進み具合(スピード)はどうでしたか (平均:3.2)



### Q3. 講義全体の学習内容の量はどうでしたか(平均:3.2)



## Q4. 講義全体の流れはどうでしたか (平均:3.2)



### Q5. 講義の資料の内容はどうでしたか (平均:3.3)



# 令和5年度 第6学年臨床医学Ⅴ「セクション6」講義アンケート

## Q1. 講義全体のレベルは適切でしたか