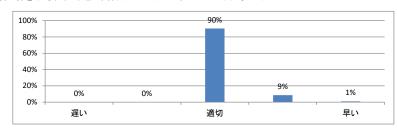

か (平均:3.2)



# 令和5年度 第6学年臨床医学Ⅴ「セクション3」講義アンケート

## Q1. 講義全体のレベルは適切でしたか(平均:3.2)



## Q2. 講義全体を平均すると、進み具合(スピード)はどうでしたか (平均:3.1)



### Q3. 講義全体の学習内容の量はどうでしたか(平均:3.3)



## Q4. 講義全体の流れはどうでしたか (平均:3.3)



### Q5. 講義の資料の内容はどうでしたか (平均:3.2)



# 令和5年度 第6学年臨床医学V「セクション4」講義アンケート

## Q1. 講義全体のレベルは適切でしたか(平均:3.2)



## Q2. 講義全体を平均すると、進み具合(スピード)はどうでしたか (平均:3.2)



### Q3. 講義全体の学習内容の量はどうでしたか(平均:3.2)



## Q4. 講義全体の流れはどうでしたか (平均:3.3)



### Q5. 講義の資料の内容はどうでしたか (平均:3.3)



# 令和5年度 第6学年臨床医学V「セクション5」講義アンケート

## Q1. 講義全体のレベルは適切でしたか(平均:3.2)



## Q2. 講義全体を平均すると、進み具合(スピード)はどうでしたか (平均:3.2)



### Q3. 講義全体の学習内容の量はどうでしたか(平均:3.2)



## Q4. 講義全体の流れはどうでしたか (平均:3.2)



### Q5. 講義の資料の内容はどうでしたか (平均:3.3)



# 令和5年度 第6学年臨床医学Ⅴ「セクション6」講義アンケート

## Q1. 講義全体のレベルは適切でしたか(平均:3.1)



## Q2. 講義全体を平均すると、進み具合(スピード)はどうでしたか (平均:3.1)



### Q3. 講義全体の学習内容の量はどうでしたか(平均:3.3)



## Q4. 講義全体の流れはどうでしたか (平均:3.3)



### Q5. 講義の資料の内容はどうでしたか (平均:3.3)