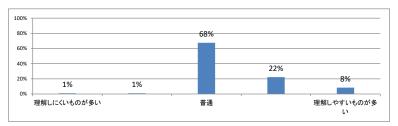

# 令和5年度 第6学年臨床医学Ⅴ「セクション1」講義アンケート

## Q1. 講義全体のレベルは適切でしたか(平均:3.2)



## Q2. 講義全体を平均すると、進み具合(スピード)はどうでしたか (平均:3.2)



### Q3. 講義全体の学習内容の量はどうでしたか(平均:3.4)



## Q4. 講義全体の流れはどうでしたか (平均:3.4)



### Q5. 講義の資料の内容はどうでしたか (平均:3.4)



# 令和5年度 第6学年臨床医学V「セクション2」講義アンケート

## Q1. 講義全体のレベルは適切でしたか(平均:3.1)



### Q2. 講義全体を平均すると、進み具合(スピード)はどうでしたか (平均:3.1)



### Q3. 講義全体の学習内容の量はどうでしたか(平均:3.2)



## Q4. 講義全体の流れはどうでしたか (平均:3.3)



### Q5. 講義の資料の内容はどうでしたか (平均:3.2)



# 令和5年度 第6学年臨床医学Ⅴ「セクション3」講義アンケート

## Q1. 講義全体のレベルは適切でしたか(平均:3.2)



## Q2. 講義全体を平均すると、進み具合(スピード)はどうでしたか (平均:3.1)



### Q3. 講義全体の学習内容の量はどうでしたか(平均:3.3)



## Q4. 講義全体の流れはどうでしたか (平均:3.3)



### Q5. 講義の資料の内容はどうでしたか (平均:3.2)



# 令和5年度 第6学年臨床医学V「セクション4」講義アンケート

## Q1. 講義全体のレベルは適切でしたか(平均:3.2)



## Q2. 講義全体を平均すると、進み具合(スピード)はどうでしたか (平均:3.2)



### Q3. 講義全体の学習内容の量はどうでしたか(平均:3.2)



## Q4. 講義全体の流れはどうでしたか (平均:3.3)



### Q5. 講義の資料の内容はどうでしたか (平均:3.3)



# 令和5年度 第6学年臨床医学V「セクション5」講義アンケート

## Q1. 講義全体のレベルは適切でしたか(平均:3.2)



## Q2. 講義全体を平均すると、進み具合(スピード)はどうでしたか (平均:3.2)



### Q3. 講